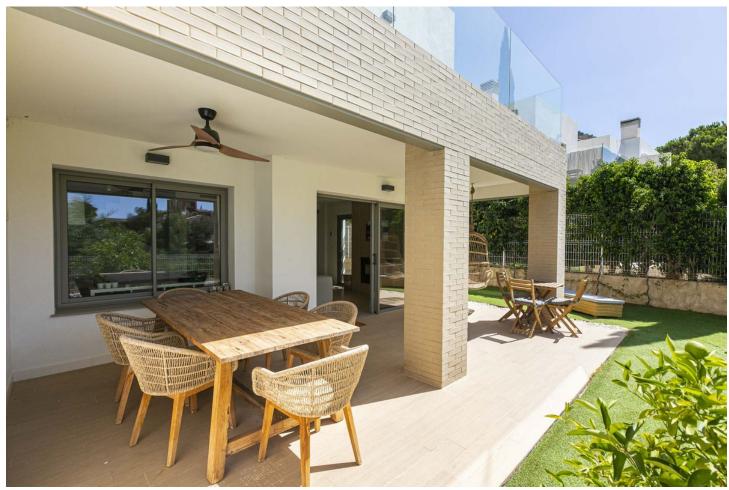

3

2.5

178 m<sup>2</sup>

67 m2

Discover your new home in this beautifully designed 3-bedroom, 2.5-bathroom semi detached villa, exuding subtle boho vibes and nestled in the highly sought-after Higuerón Resort. This property offers a perfect blend of relaxed sophistication and modern comfort, making it a true sanctuary for those seeking a lifestyle of tranquility and elegance. As you enter, you'll be greeted by a spacious open-plan living area that feels instantly welcoming. The interior features a blend of natural textures, warm tones, and carefully curated decor that create a cozy, bohemian ambiance. The living space flows effortlessly into a stylish dining area and a modern kitchen equipped with top-of-the-line appliances, sleek countertops, and ample storage, ideal for both casual family meals and entertaining. The master suite upstairs is a peaceful retreat, complete with an en-suite bathroom featuring a dual vanity, and a walk-in shower for ultimate relaxation. Two additional bedrooms are perfect for guests, family, or a home office, sharing a beautifully designed full bathroom. A convenient half-bath is located on the main floor. Outside, a private patio invites you to enjoy the serene surroundings, with lush landscaping. The home is also equipped with an attached garage and additional storage space. Located within the prestigious Higuerón Resort, you'll have access to world-class amenities, including pools, fitness centers, dining options, and more. This semi detached villa isn't just a place to live—it's a place to feel truly at home. Come and experience the unique charm and lifestyle this property has to offer. Schedule your private tour today!