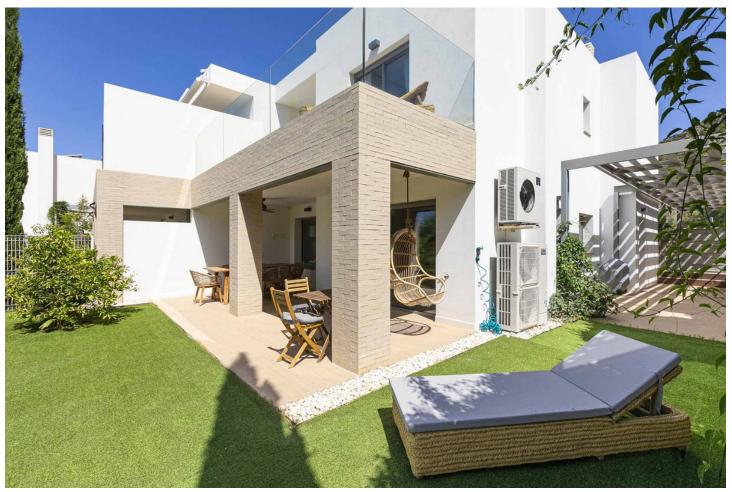

3

2.5

178 m<sup>2</sup>

67 m2

Discover your new home in this beautifully designed 3-bedroom, 2.5-bathroom semi detached villa, exuding subtle boho vibes and nestled in the highly sought-after Higuerón Resort. This property offers a perfect blend of relaxed sophistication and modern comfort, making it a true sanctuary for those seeking a lifestyle of tranquility and elegance. As you enter, you'll be greeted by a spacious open-plan living area that feels instantly welcoming. The interior features a blend of natural textures, warm tones, and carefully curated decor that create a cozy, bohemian ambiance. The living space flows effortlessly into a stylish dining area and a modern kitchen equipped with top-of-the-line appliances, sleek countertops, and ample storage, ideal for both casual family meals and entertaining. The master suite upstairs is a peaceful retreat, complete with an en-suite bathroom featuring a dual vanity, and a walk-in shower for ultimate relaxation. Two additional bedrooms are perfect for guests, family, or a home office, sharing a beautifully designed full bathroom. A convenient half-bath is located on the main floor. Outside, a private patio invites you to enjoy the serene surroundings, with lush landscaping. The home is also equipped with an attached garage and additional storage space. Located within the prestigious Higuerón Resort, you'll have access to world-class amenities, including pools, fitness centers, dining options, and more. This semi detached villa isn't just a place to live—it's a place to feel truly at home. Come and experience the unique charm and lifestyle this property has to offer. Schedule your private tour today!