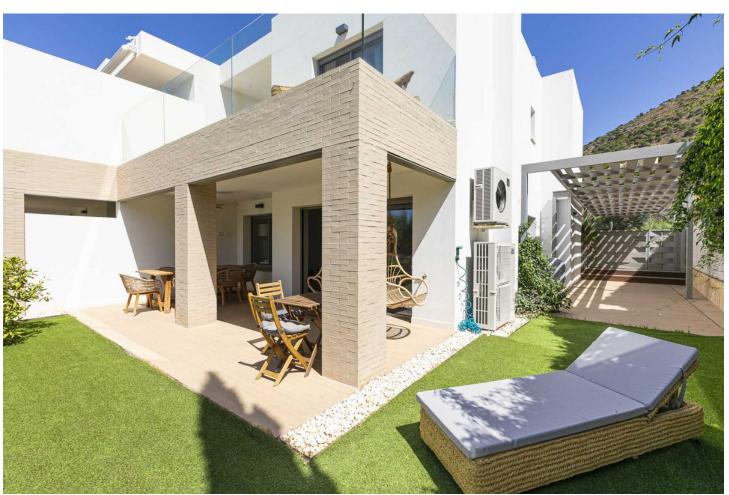

3

2.5

178 m<sup>2</sup>

67 m2

Discover your new home in this beautifully designed 3-bedroom, 2.5-bathroom semi detached villa, exuding subtle boho vibes and nestled in the highly sought-after Higuerón Resort. This property offers a perfect blend of relaxed sophistication and modern comfort, making it a true sanctuary for those seeking a lifestyle of tranquility and elegance. As you enter, you'll be greeted by a spacious open-plan living area that feels instantly welcoming. The interior features a blend of natural textures, warm tones, and carefully curated decor that create a cozy, bohemian ambiance. The living space flows effortlessly into a stylish dining area and a modern kitchen equipped with top-of-the-line appliances, sleek countertops, and ample storage, ideal for both casual family meals and entertaining. The master suite upstairs is a peaceful retreat, complete with an en-suite bathroom featuring a dual vanity, and a walk-in shower for ultimate relaxation. Two additional bedrooms are perfect for guests, family, or a home office, sharing a beautifully designed full bathroom. A convenient half-bath is located on the main floor. Outside, a private patio invites you to enjoy the serene surroundings, with lush landscaping. The home is also equipped with an attached garage and additional storage space. Located within the prestigious Higuerón Resort, you'll have access to world-class amenities, including pools, fitness centers, dining options, and more. This semi detached villa isn't just a place to live—it's a place to feel truly at home. Come and experience the unique charm and lifestyle this property has to offer. Schedule your private tour today!

| Setting  Mountain Pueblo Close To Shops Close To Schools Urbanisation | Orientation South                                    | <b>Condition</b> Excellent                                              | Pool Communal                         |
|-----------------------------------------------------------------------|------------------------------------------------------|-------------------------------------------------------------------------|---------------------------------------|
| Climate Control Air Conditioning Hot A/C Cold A/C                     | Views Sea Mountain Country Panoramic Forest          | Features Fitted Wardrobes Private Terrace Utility Room Ensuite Bathroom | Kitchen Fully Fitted                  |
| Garden<br>Private                                                     | Security Gated Complex Alarm System 24 Hour Security | Parking Covered Street Private                                          | Utilities Electricity Drinkable Water |