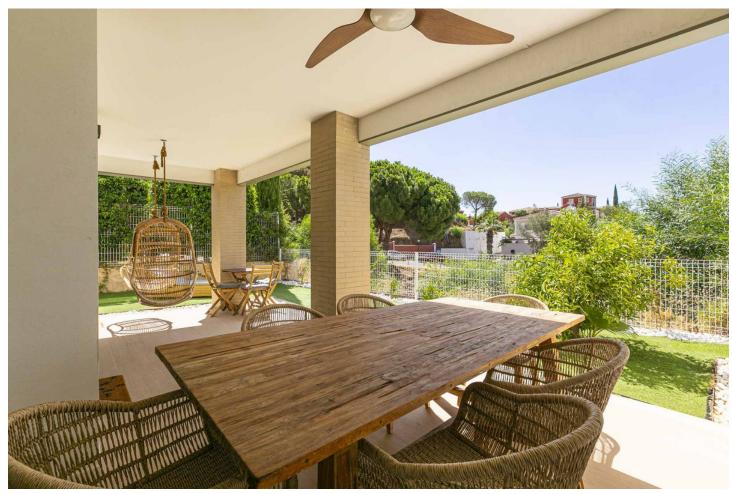

3

2.5

178 m<sup>2</sup>

67 m2

Discover your new home in this beautifully designed 3-bedroom, 2.5-bathroom semi detached villa, exuding subtle boho vibes and nestled in the highly sought-after Higuerón Resort. This property offers a perfect blend of relaxed sophistication and modern comfort, making it a true sanctuary for those seeking a lifestyle of tranquility and elegance. As you enter, you'll be greeted by a spacious open-plan living area that feels instantly welcoming. The interior features a blend of natural textures, warm tones, and carefully curated decor that create a cozy, bohemian ambiance. The living space flows effortlessly into a stylish dining area and a modern kitchen equipped with top-of-the-line appliances, sleek countertops, and ample storage, ideal for both casual family meals and entertaining. The master suite upstairs is a peaceful retreat, complete with an en-suite bathroom featuring a dual vanity, and a walk-in shower for ultimate relaxation. Two additional bedrooms are perfect for guests, family, or a home office, sharing a beautifully designed full bathroom. A convenient half-bath is located on the main floor. Outside, a private patio invites you to enjoy the serene surroundings, with lush landscaping. The home is also equipped with an attached garage and additional storage space. Located within the prestigious Higuerón Resort, you'll have access to world-class amenities, including pools, fitness centers, dining options, and more. This semi detached villa isn't just a place to live—it's a place to feel truly at home. Come and experience the unique charm and lifestyle this property has to offer. Schedule your private tour today!