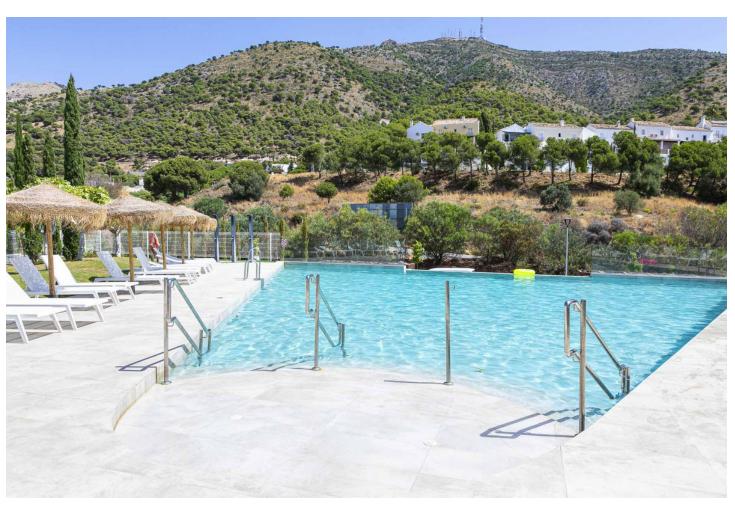

3

2.5

178 m<sup>2</sup>

67 m2

Discover your new home in this beautifully designed 3-bedroom, 2.5-bathroom semi detached villa, exuding subtle boho vibes and nestled in the highly sought-after Higuerón Resort. This property offers a perfect blend of relaxed sophistication and modern comfort, making it a true sanctuary for those seeking a lifestyle of tranquility and elegance. As you enter, you'll be greeted by a spacious open-plan living area that feels instantly welcoming. The interior features a blend of natural textures, warm tones, and carefully curated decor that create a cozy, bohemian ambiance. The living space flows effortlessly into a stylish dining area and a modern kitchen equipped with top-of-the-line appliances, sleek countertops, and ample storage, ideal for both casual family meals and entertaining. The master suite upstairs is a peaceful retreat, complete with an en-suite bathroom featuring a dual vanity, and a walk-in shower for ultimate relaxation. Two additional bedrooms are perfect for guests, family, or a home office, sharing a beautifully designed full bathroom. A convenient half-bath is located on the main floor. Outside, a private patio invites you to enjoy the serene surroundings, with lush landscaping. The home is also equipped with an attached garage and additional storage space. Located within the prestigious Higuerón Resort, you'll have access to world-class amenities, including pools, fitness centers, dining options, and more. This semi detached villa isn't just a place to live—it's a place to feel truly at home. Come and experience the unique charm and lifestyle this property has to offer. Schedule your private tour today!

| Setting  Mountain Pueblo Close To Shops Close To Schools Urbanisation | Orientation South                                    | <b>Condition</b> Excellent                                              | Pool Communal                         |
|-----------------------------------------------------------------------|------------------------------------------------------|-------------------------------------------------------------------------|---------------------------------------|
| Climate Control Air Conditioning Hot A/C Cold A/C                     | Views Sea Mountain Country Panoramic Forest          | Features Fitted Wardrobes Private Terrace Utility Room Ensuite Bathroom | Kitchen Fully Fitted                  |
| Garden<br>Private                                                     | Security Gated Complex Alarm System 24 Hour Security | Parking Covered Street Private                                          | Utilities Electricity Drinkable Water |