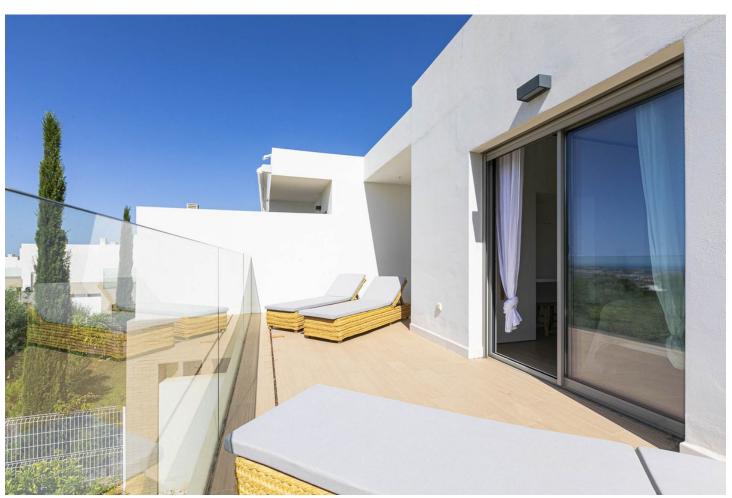

3

2.5

178 m<sup>2</sup>

67 m2

Discover your new home in this beautifully designed 3-bedroom, 2.5-bathroom semi detached villa, exuding subtle boho vibes and nestled in the highly sought-after Higuerón Resort. This property offers a perfect blend of relaxed sophistication and modern comfort, making it a true sanctuary for those seeking a lifestyle of tranquility and elegance. As you enter, you'll be greeted by a spacious open-plan living area that feels instantly welcoming. The interior features a blend of natural textures, warm tones, and carefully curated decor that create a cozy, bohemian ambiance. The living space flows effortlessly into a stylish dining area and a modern kitchen equipped with top-of-the-line appliances, sleek countertops, and ample storage, ideal for both casual family meals and entertaining. The master suite upstairs is a peaceful retreat, complete with an en-suite bathroom featuring a dual vanity, and a walk-in shower for ultimate relaxation. Two additional bedrooms are perfect for guests, family, or a home office, sharing a beautifully designed full bathroom. A convenient half-bath is located on the main floor. Outside, a private patio invites you to enjoy the serene surroundings, with lush landscaping. The home is also equipped with an attached garage and additional storage space. Located within the prestigious Higuerón Resort, you'll have access to world-class amenities, including pools, fitness centers, dining options, and more. This semi detached villa isn't just a place to live—it's a place to feel truly at home. Come and experience the unique charm and lifestyle this property has to offer. Schedule your private tour today!

| Setting  Mountain Pueblo Close To Shops Close To Schools Urbanisation | Orientation South                                    | <b>Condition</b> Excellent                                              | Pool Communal                         |
|-----------------------------------------------------------------------|------------------------------------------------------|-------------------------------------------------------------------------|---------------------------------------|
| Climate Control Air Conditioning Hot A/C Cold A/C                     | Views Sea Mountain Country Panoramic Forest          | Features Fitted Wardrobes Private Terrace Utility Room Ensuite Bathroom | Kitchen Fully Fitted                  |
| Garden<br>Private                                                     | Security Gated Complex Alarm System 24 Hour Security | Parking Covered Street Private                                          | Utilities Electricity Drinkable Water |