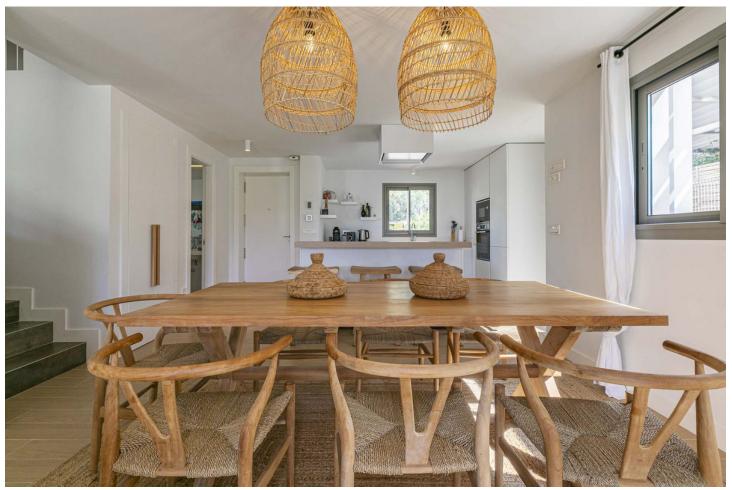

3

2.5

178 m<sup>2</sup>

67 m2

Discover your new home in this beautifully designed 3-bedroom, 2.5-bathroom semi detached villa, exuding subtle boho vibes and nestled in the highly sought-after Higuerón Resort. This property offers a perfect blend of relaxed sophistication and modern comfort, making it a true sanctuary for those seeking a lifestyle of tranquility and elegance. As you enter, you'll be greeted by a spacious open-plan living area that feels instantly welcoming. The interior features a blend of natural textures, warm tones, and carefully curated decor that create a cozy, bohemian ambiance. The living space flows effortlessly into a stylish dining area and a modern kitchen equipped with top-of-the-line appliances, sleek countertops, and ample storage, ideal for both casual family meals and entertaining. The master suite upstairs is a peaceful retreat, complete with an en-suite bathroom featuring a dual vanity, and a walk-in shower for ultimate relaxation. Two additional bedrooms are perfect for guests, family, or a home office, sharing a beautifully designed full bathroom. A convenient half-bath is located on the main floor. Outside, a private patio invites you to enjoy the serene surroundings, with lush landscaping. The home is also equipped with an attached garage and additional storage space. Located within the prestigious Higuerón Resort, you'll have access to world-class amenities, including pools, fitness centers, dining options, and more. This semi detached villa isn't just a place to live—it's a place to feel truly at home. Come and experience the unique charm and lifestyle this property has to offer. Schedule your private tour today!