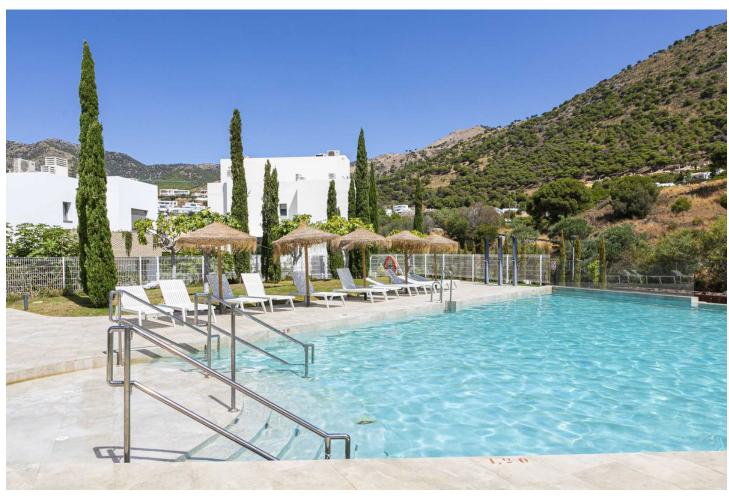

3

2.5

178 m<sup>2</sup>

67 m2

Discover your new home in this beautifully designed 3-bedroom, 2.5-bathroom semi detached villa, exuding subtle boho vibes and nestled in the highly sought-after Higuerón Resort. This property offers a perfect blend of relaxed sophistication and modern comfort, making it a true sanctuary for those seeking a lifestyle of tranquility and elegance. As you enter, you'll be greeted by a spacious open-plan living area that feels instantly welcoming. The interior features a blend of natural textures, warm tones, and carefully curated decor that create a cozy, bohemian ambiance. The living space flows effortlessly into a stylish dining area and a modern kitchen equipped with top-of-the-line appliances, sleek countertops, and ample storage, ideal for both casual family meals and entertaining. The master suite upstairs is a peaceful retreat, complete with an en-suite bathroom featuring a dual vanity, and a walk-in shower for ultimate relaxation. Two additional bedrooms are perfect for guests, family, or a home office, sharing a beautifully designed full bathroom. A convenient half-bath is located on the main floor. Outside, a private patio invites you to enjoy the serene surroundings, with lush landscaping. The home is also equipped with an attached garage and additional storage space. Located within the prestigious Higuerón Resort, you'll have access to world-class amenities, including pools, fitness centers, dining options, and more. This semi detached villa isn't just a place to live—it's a place to feel truly at home. Come and experience the unique charm and lifestyle this property has to offer. Schedule your private tour today!

| Setting  Mountain Pueblo Close To Shops Close To Schools Urbanisation | Orientation South                                    | <b>Condition</b> Excellent                                              | Pool Communal                         |
|-----------------------------------------------------------------------|------------------------------------------------------|-------------------------------------------------------------------------|---------------------------------------|
| Climate Control Air Conditioning Hot A/C Cold A/C                     | Views Sea Mountain Country Panoramic Forest          | Features Fitted Wardrobes Private Terrace Utility Room Ensuite Bathroom | Kitchen Fully Fitted                  |
| Garden<br>Private                                                     | Security Gated Complex Alarm System 24 Hour Security | Parking Covered Street Private                                          | Utilities Electricity Drinkable Water |