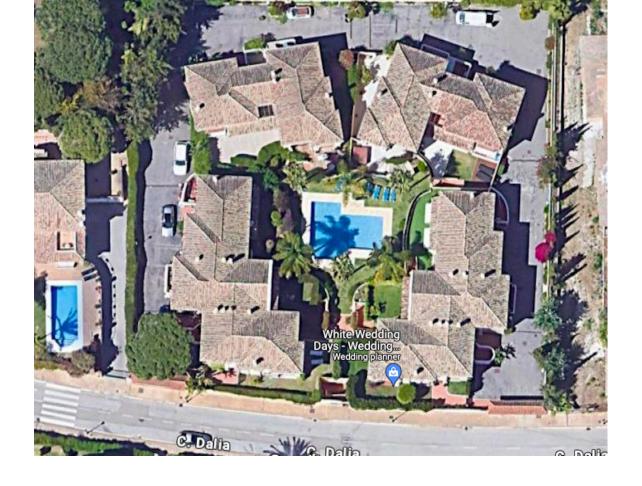

250 m<sup>2</sup>

SEMI-DETACHED VILLA IN LOWER ELVIRIA! \*\*\*RARE OPPORTUNITY\*\*\* LOCATION! LOCATION!! Spacious Semi-Detached Villa in LOWER ELVIRIA in a very pritty and small gated & well kept Urbanisation of ONLY 10 Houses. Walking distance to all amenities (Elviria commercial centre) & the beach. On the ground floor you will find a good size living and dining room with a fireplace leading out to a private south facing tiled easy maintenance garden with Hot Tub, overlooking the community pool. Also on the same level you have a big kitchen with access to a patio terrace and a guest WC. On the first floor you have 3 good size bedrooms, 2 of them share one bathroom, The large master bedroom has a dressing area with plenty of wardrobes & an en-suite bathroom. 2 parking spaces in front of the house in the gated urbanisation. Right on the door step you have Santa Maria Golf & Country Club, a big park area with pine trees ideal for dog walking. 25 mins to Malaga Airport, 10 mins to Marbella centre. Dont miss out on this Opportunity!