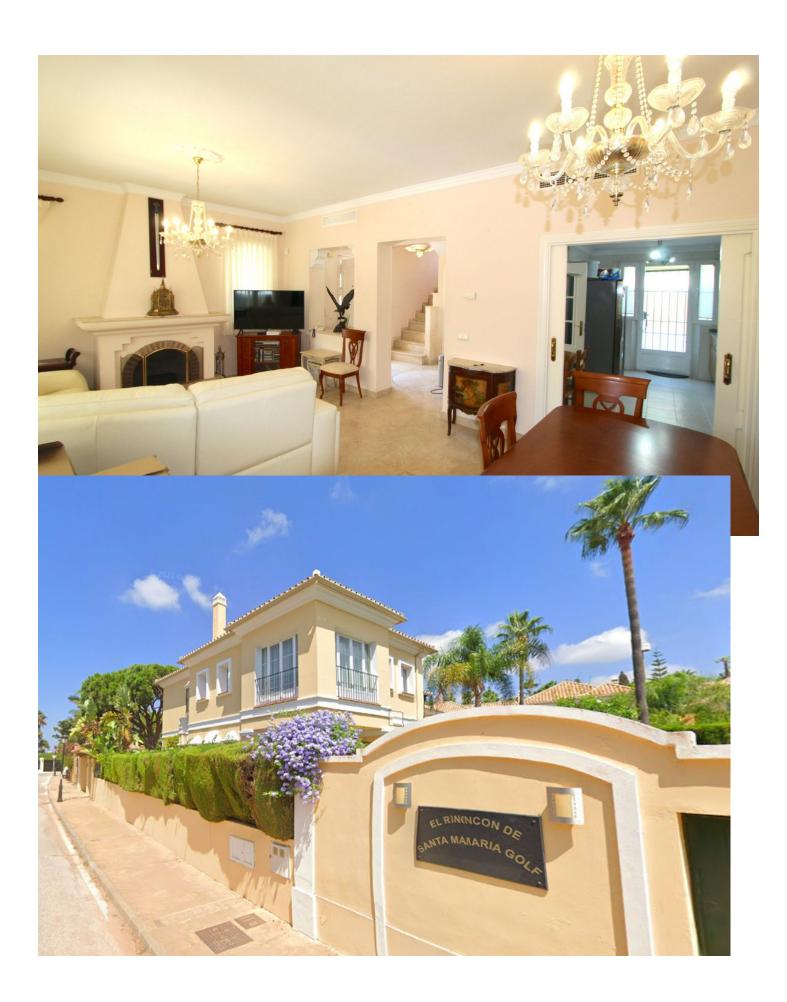

250 m<sup>2</sup>

SEMI-DETACHED VILLA IN LOWER ELVIRIA! \*\*\*RARE OPPORTUNITY\*\*\* LOCATION! LOCATION!! Spacious Semi-Detached Villa in LOWER ELVIRIA in a very pritty and small gated & well kept Urbanisation of ONLY 10 Houses. Walking distance to all amenities (Elviria commercial centre) & the beach. On the ground floor you will find a good size living and dining room with a fireplace leading out to a private south facing tiled easy maintenance garden with Hot Tub, overlooking the community pool. Also on the same level you have a big kitchen with access to a patio terrace and a guest WC. On the first floor you have 3 good size bedrooms, 2 of them share one bathroom, The large master bedroom has a dressing area with plenty of wardrobes & an en-suite bathroom. 2 parking spaces in front of the house in the gated urbanisation. Right on the door step you have Santa Maria Golf & Country Club, a big park area with pine trees ideal for dog walking. 25 mins to Malaga Airport, 10 mins to Marbella centre. Dont miss out on this Opportunity!