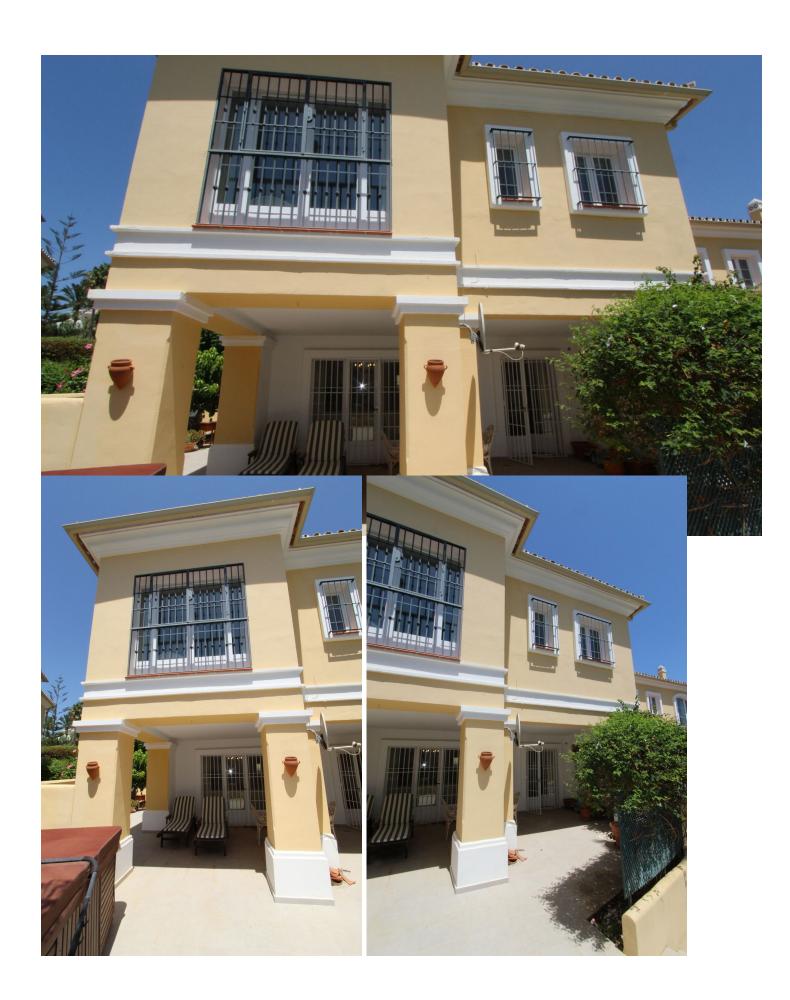

250 m<sup>2</sup>

SEMI-DETACHED VILLA IN LOWER ELVIRIA! \*\*\*RARE OPPORTUNITY\*\*\* LOCATION! LOCATION!! Spacious Semi-Detached Villa in LOWER ELVIRIA in a very pritty and small gated & well kept Urbanisation of ONLY 10 Houses. Walking distance to all amenities (Elviria commercial centre) & the beach. On the ground floor you will find a good size living and dining room with a fireplace leading out to a private south facing tiled easy maintenance garden with Hot Tub, overlooking the community pool. Also on the same level you have a big kitchen with access to a patio terrace and a guest WC. On the first floor you have 3 good size bedrooms, 2 of them share one bathroom, The large master bedroom has a dressing area with plenty of wardrobes & an en-suite bathroom. 2 parking spaces in front of the house in the gated urbanisation. Right on the door step you have Santa Maria Golf & Country Club, a big park area with pine trees ideal for dog walking. 25 mins to Malaga Airport, 10 mins to Marbella centre. Dont miss out on this Opportunity!