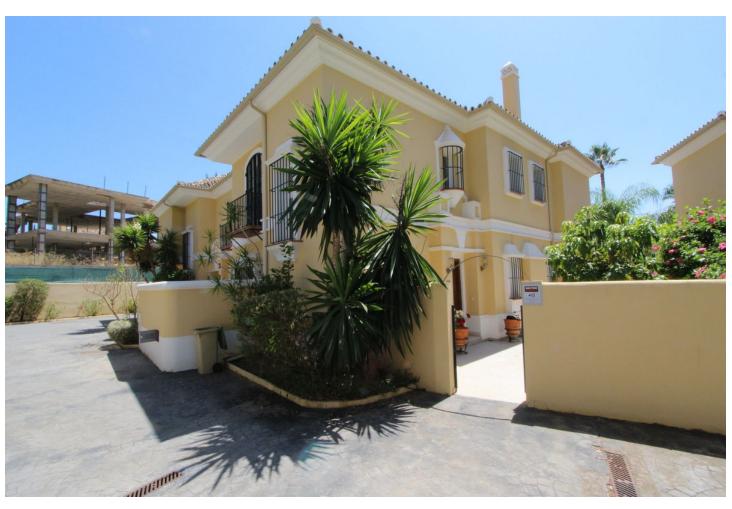

250 m<sup>2</sup>

SEMI-DETACHED VILLA IN LOWER ELVIRIA! \*\*\*RARE OPPORTUNITY\*\*\* LOCATION! LOCATION!! Spacious Semi-Detached Villa in LOWER ELVIRIA in a very pritty and small gated & well kept Urbanisation of ONLY 10 Houses. Walking distance to all amenities (Elviria commercial centre) & the beach. On the ground floor you will find a good size living and dining room with a fireplace leading out to a private south facing tiled easy maintenance garden with Hot Tub, overlooking the community pool. Also on the same level you have a big kitchen with access to a patio terrace and a guest WC. On the first floor you have 3 good size bedrooms, 2 of them share one bathroom, The large master bedroom has a dressing area with plenty of wardrobes & an en-suite bathroom. 2 parking spaces in front of the house in the gated urbanisation. Right on the door step you have Santa Maria Golf & Country Club, a big park area with pine trees ideal for dog walking. 25 mins to Malaga Airport, 10 mins to Marbella centre. Dont miss out on this Opportunity!