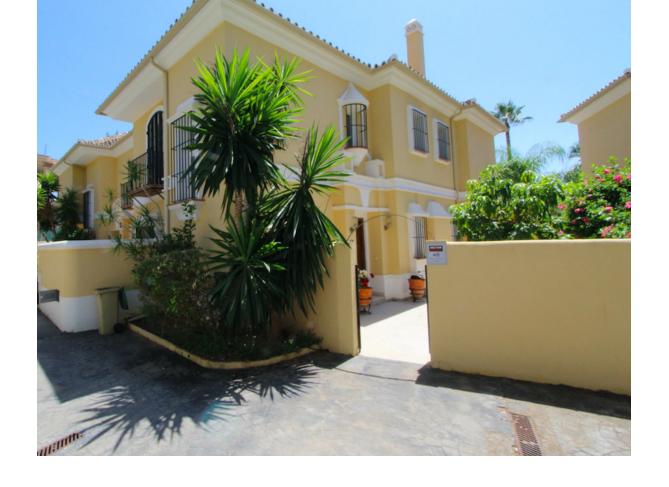

250 m<sup>2</sup>

SEMI-DETACHED VILLA IN LOWER ELVIRIA! \*\*\*RARE OPPORTUNITY\*\*\* LOCATION! LOCATION!! Spacious Semi-Detached Villa in LOWER ELVIRIA in a very pritty and small gated & well kept Urbanisation of ONLY 10 Houses. Walking distance to all amenities (Elviria commercial centre) & the beach. On the ground floor you will find a good size living and dining room with a fireplace leading out to a private south facing tiled easy maintenance garden with Hot Tub, overlooking the community pool. Also on the same level you have a big kitchen with access to a patio terrace and a guest WC. On the first floor you have 3 good size bedrooms, 2 of them share one bathroom, The large master bedroom has a dressing area with plenty of wardrobes & an en-suite bathroom. 2 parking spaces in front of the house in the gated urbanisation. Right on the door step you have Santa Maria Golf & Country Club, a big park area with pine trees ideal for dog walking. 25 mins to Malaga Airport, 10 mins to Marbella centre. Dont miss out on this Opportunity!