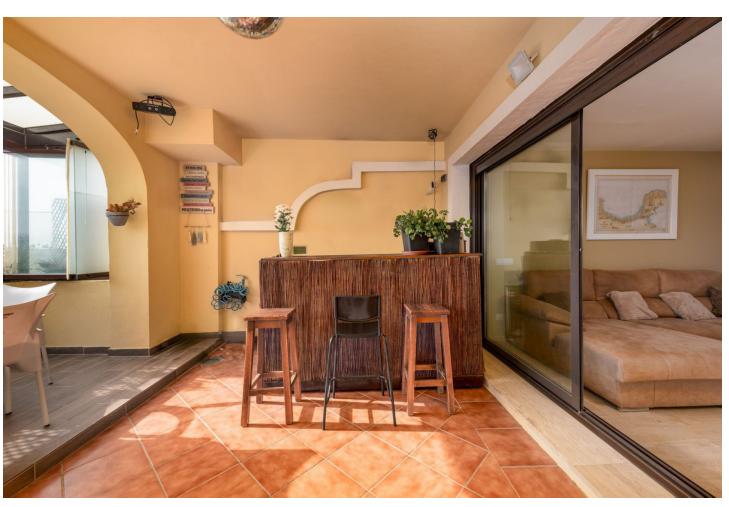

2

2

108 m<sup>2</sup>

FANTASTIC 2 BEDROOM APARTMENT WITH 36 m2 TERRACE IN AZATA GOLF, ESTEPONA! Are you looking for a home on the golf course? Or are you looking for tranquility and harmony? We present this spacious apartment of 108 m2 built, with 2 bedrooms with 2 bathrooms, one of them en suite with a shower and a hydromassage bathtub, a bright living room from which you can access the large fully glazed terrace with open views of Sierra Bermeja and the Valle Romano Golf Club, independent kitchen with laundry room, fully installed and lined built-in wardrobes, excellent finishes, reversible travertine marble floors, hot and cold air conditioning (AC) and pre-installation of a fireplace. It has 1 parking space and 1 storage room as inseparable annexes included in the price. The development has 2 swimming pools for adults and a children's pool, tropically designed gardens, a multipurpose community room, in which there is an already approved project that will be a gym and a social club. Located in the Doña Lucia Resort development, within the prestigious Azata Golf Club, just 1 minute by car from the aforementioned Valle Romano Golf Club. The location is excellent, it is very close to the new Hospital, in the new Estepona, near the future university, pharmacy, supermarkets and schools, a few minutes from the Estepona marina and Finca Cortesin, 5 minutes from its beaches, La Duquesa, Manilva and Casares. Both Puerto Banus and Sotogrande are 20 and 15 minutes away by car, it is an ideal area for golfers and to live all year round due to its tranquility and quality of construction. WHAT ARE YOU WAITING FOR? BOOK YOUR VISIT!!