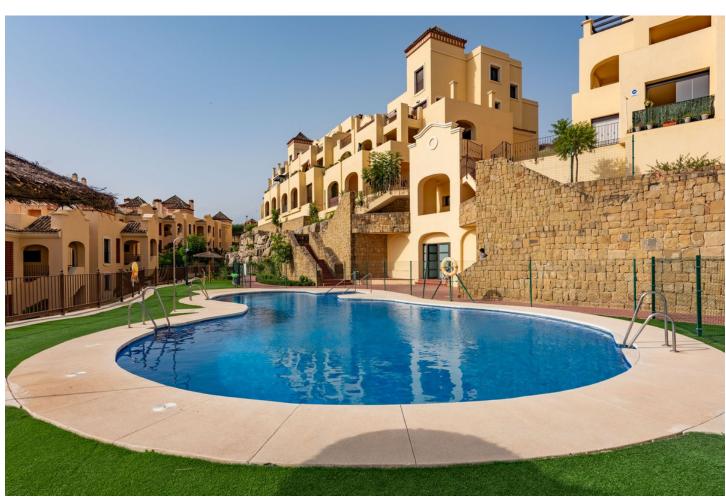

2

2

108 m<sup>2</sup>

FANTASTIC 2 BEDROOM APARTMENT WITH 36 m2 TERRACE IN AZATA GOLF, ESTEPONA! Are you looking for a home on the golf course? Or are you looking for tranquility and harmony? We present this spacious apartment of 108 m2 built, with 2 bedrooms with 2 bathrooms, one of them en suite with a shower and a hydromassage bathtub, a bright living room from which you can access the large fully glazed terrace with open views of Sierra Bermeja and the Valle Romano Golf Club, independent kitchen with laundry room, fully installed and lined built-in wardrobes, excellent finishes, reversible travertine marble floors, hot and cold air conditioning (AC) and pre-installation of a fireplace. It has 1 parking space and 1 storage room as inseparable annexes included in the price. The development has 2 swimming pools for adults and a children's pool, tropically designed gardens, a multipurpose community room, in which there is an already approved project that will be a gym and a social club. Located in the Doña Lucia Resort development, within the prestigious Azata Golf Club, just 1 minute by car from the aforementioned Valle Romano Golf Club. The location is excellent, it is very close to the new Hospital, in the new Estepona, near the future university, pharmacy, supermarkets and schools, a few minutes from the Estepona marina and Finca Cortesin, 5 minutes from its beaches, La Duquesa, Manilva and Casares. Both Puerto Banus and Sotogrande are 20 and 15 minutes away by car, it is an ideal area for golfers and to live all year round due to its tranquility and quality of construction. WHAT ARE YOU WAITING FOR? BOOK YOUR VISIT!!