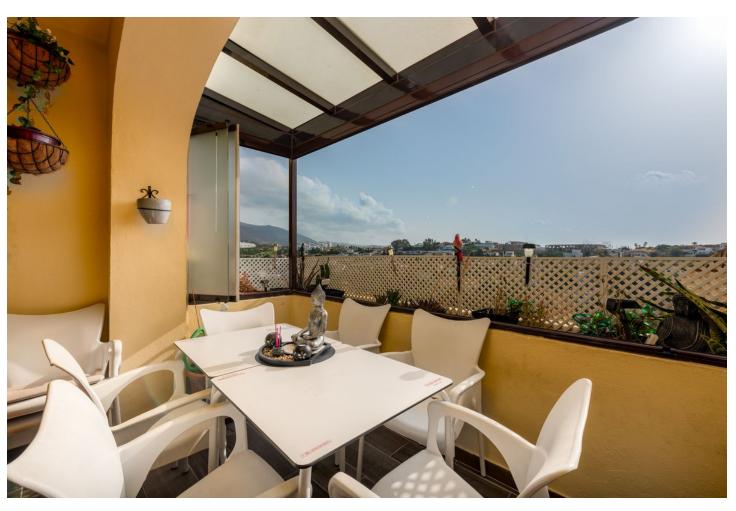

2

2

108 m<sup>2</sup>

FANTASTIC 2 BEDROOM APARTMENT WITH 36 m2 TERRACE IN AZATA GOLF, ESTEPONA! Are you looking for a home on the golf course? Or are you looking for tranquility and harmony? We present this spacious apartment of 108 m2 built, with 2 bedrooms with 2 bathrooms, one of them en suite with a shower and a hydromassage bathtub, a bright living room from which you can access the large fully glazed terrace with open views of Sierra Bermeja and the Valle Romano Golf Club, independent kitchen with laundry room, fully installed and lined built-in wardrobes, excellent finishes, reversible travertine marble floors, hot and cold air conditioning (AC) and pre-installation of a fireplace. It has 1 parking space and 1 storage room as inseparable annexes included in the price. The development has 2 swimming pools for adults and a children's pool, tropically designed gardens, a multipurpose community room, in which there is an already approved project that will be a gym and a social club. Located in the Doña Lucia Resort development, within the prestigious Azata Golf Club, just 1 minute by car from the aforementioned Valle Romano Golf Club. The location is excellent, it is very close to the new Hospital, in the new Estepona, near the future university, pharmacy, supermarkets and schools, a few minutes from the Estepona marina and Finca Cortesin, 5 minutes from its beaches, La Duquesa, Manilva and Casares. Both Puerto Banus and Sotogrande are 20 and 15 minutes away by car, it is an ideal area for golfers and to live all year round due to its tranquility and quality of construction. WHAT ARE YOU WAITING FOR? BOOK YOUR VISIT!!