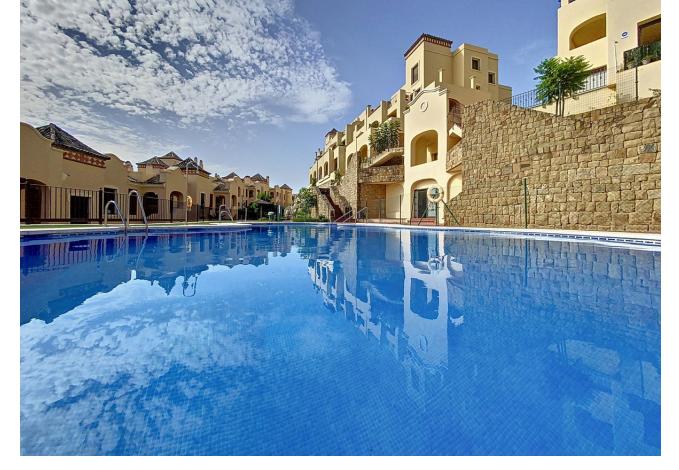

2

2

108 m<sup>2</sup>

FANTASTIC 2 BEDROOM APARTMENT WITH 36 m2 TERRACE IN AZATA GOLF, ESTEPONA! Are you looking for a home on the golf course? Or are you looking for tranquility and harmony? We present this spacious apartment of 108 m2 built, with 2 bedrooms with 2 bathrooms, one of them en suite with a shower and a hydromassage bathtub, a bright living room from which you can access the large fully glazed terrace with open views of Sierra Bermeja and the Valle Romano Golf Club, independent kitchen with laundry room, fully installed and lined built-in wardrobes, excellent finishes, reversible travertine marble floors, hot and cold air conditioning (AC) and pre-installation of a fireplace. It has 1 parking space and 1 storage room as inseparable annexes included in the price. The development has 2 swimming pools for adults and a children's pool, tropically designed gardens, a multipurpose community room, in which there is an already approved project that will be a gym and a social club. Located in the Doña Lucia Resort development, within the prestigious Azata Golf Club, just 1 minute by car from the aforementioned Valle Romano Golf Club. The location is excellent, it is very close to the new Hospital, in the new Estepona, near the future university, pharmacy, supermarkets and schools, a few minutes from the Estepona marina and Finca Cortesin, 5 minutes from its beaches, La Duquesa, Manilva and Casares. Both Puerto Banus and Sotogrande are 20 and 15 minutes away by car, it is an ideal area for golfers and to live all year round due to its tranquility and quality of construction. WHAT ARE YOU WAITING FOR? BOOK YOUR VISIT!!