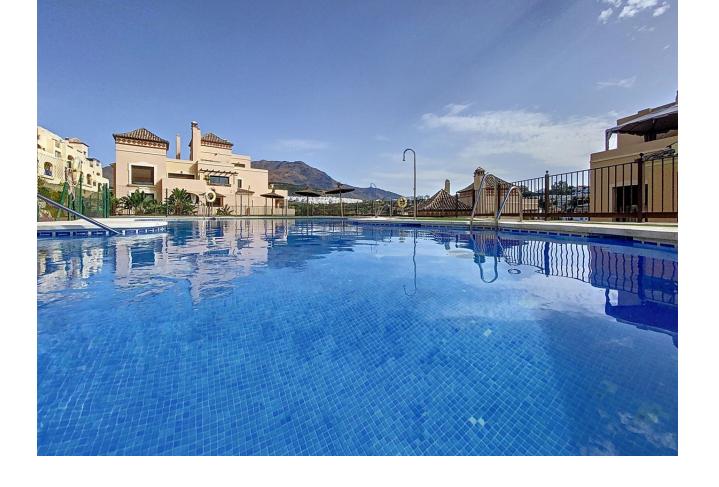

2

2

108 m<sup>2</sup>

FANTASTIC 2 BEDROOM APARTMENT WITH 36 m2 TERRACE IN AZATA GOLF, ESTEPONA! Are you looking for a home on the golf course? Or are you looking for tranquility and harmony? We present this spacious apartment of 108 m2 built, with 2 bedrooms with 2 bathrooms, one of them en suite with a shower and a hydromassage bathtub, a bright living room from which you can access the large fully glazed terrace with open views of Sierra Bermeja and the Valle Romano Golf Club, independent kitchen with laundry room, fully installed and lined built-in wardrobes, excellent finishes, reversible travertine marble floors, hot and cold air conditioning (AC) and pre-installation of a fireplace. It has 1 parking space and 1 storage room as inseparable annexes included in the price. The development has 2 swimming pools for adults and a children's pool, tropically designed gardens, a multipurpose community room, in which there is an already approved project that will be a gym and a social club. Located in the Doña Lucia Resort development, within the prestigious Azata Golf Club, just 1 minute by car from the aforementioned Valle Romano Golf Club. The location is excellent, it is very close to the new Hospital, in the new Estepona, near the future university, pharmacy, supermarkets and schools, a few minutes from the Estepona marina and Finca Cortesin, 5 minutes from its beaches, La Duquesa, Manilva and Casares. Both Puerto Banus and Sotogrande are 20 and 15 minutes away by car, it is an ideal area for golfers and to live all year round due to its tranquility and quality of construction. WHAT ARE YOU WAITING FOR? BOOK YOUR VISIT!!