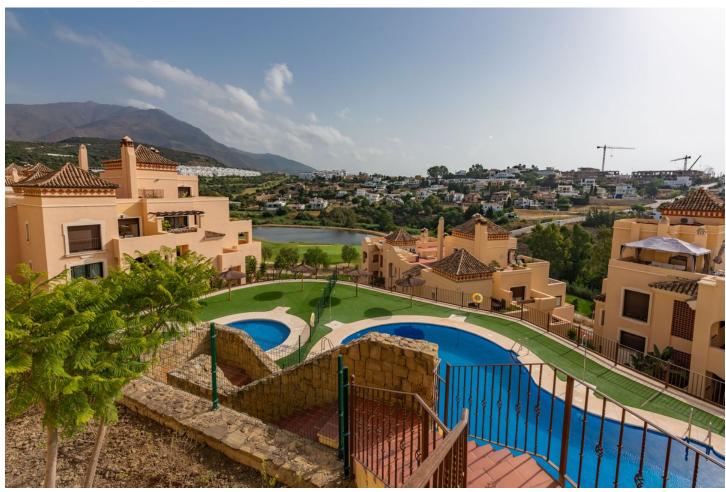

2

2

108 m<sup>2</sup>

FANTASTIC 2 BEDROOM APARTMENT WITH 36 m2 TERRACE IN AZATA GOLF, ESTEPONA! Are you looking for a home on the golf course? Or are you looking for tranquility and harmony? We present this spacious apartment of 108 m2 built, with 2 bedrooms with 2 bathrooms, one of them en suite with a shower and a hydromassage bathtub, a bright living room from which you can access the large fully glazed terrace with open views of Sierra Bermeja and the Valle Romano Golf Club, independent kitchen with laundry room, fully installed and lined built-in wardrobes, excellent finishes, reversible travertine marble floors, hot and cold air conditioning (AC) and pre-installation of a fireplace. It has 1 parking space and 1 storage room as inseparable annexes included in the price. The development has 2 swimming pools for adults and a children's pool, tropically designed gardens, a multipurpose community room, in which there is an already approved project that will be a gym and a social club. Located in the Doña Lucia Resort development, within the prestigious Azata Golf Club, just 1 minute by car from the aforementioned Valle Romano Golf Club. The location is excellent, it is very close to the new Hospital, in the new Estepona, near the future university, pharmacy, supermarkets and schools, a few minutes from the Estepona marina and Finca Cortesin, 5 minutes from its beaches, La Duquesa, Manilva and Casares. Both Puerto Banus and Sotogrande are 20 and 15 minutes away by car, it is an ideal area for golfers and to live all year round due to its tranquility and quality of construction. WHAT ARE YOU WAITING FOR? BOOK YOUR VISIT!!