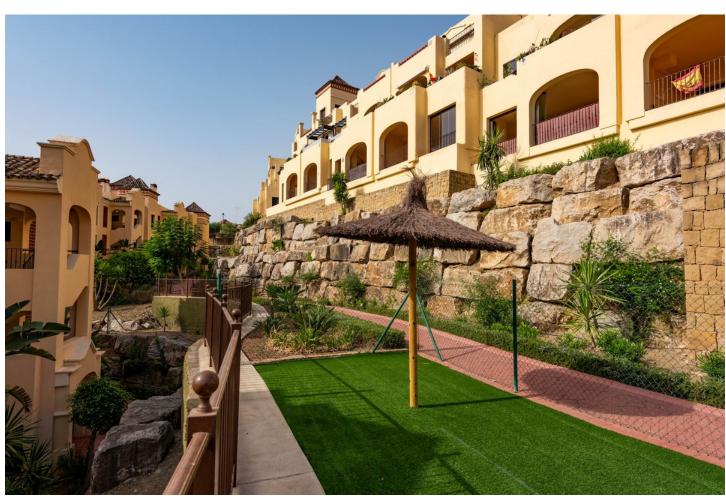

2

2

108 m<sup>2</sup>

FANTASTIC 2 BEDROOM APARTMENT WITH 36 m2 TERRACE IN AZATA GOLF, ESTEPONA! Are you looking for a home on the golf course? Or are you looking for tranquility and harmony? We present this spacious apartment of 108 m2 built, with 2 bedrooms with 2 bathrooms, one of them en suite with a shower and a hydromassage bathtub, a bright living room from which you can access the large fully glazed terrace with open views of Sierra Bermeja and the Valle Romano Golf Club, independent kitchen with laundry room, fully installed and lined built-in wardrobes, excellent finishes, reversible travertine marble floors, hot and cold air conditioning (AC) and pre-installation of a fireplace. It has 1 parking space and 1 storage room as inseparable annexes included in the price. The development has 2 swimming pools for adults and a children's pool, tropically designed gardens, a multipurpose community room, in which there is an already approved project that will be a gym and a social club. Located in the Doña Lucia Resort development, within the prestigious Azata Golf Club, just 1 minute by car from the aforementioned Valle Romano Golf Club. The location is excellent, it is very close to the new Hospital, in the new Estepona, near the future university, pharmacy, supermarkets and schools, a few minutes from the Estepona marina and Finca Cortesin, 5 minutes from its beaches, La Duquesa, Manilva and Casares. Both Puerto Banus and Sotogrande are 20 and 15 minutes away by car, it is an ideal area for golfers and to live all year round due to its tranquility and quality of construction. WHAT ARE YOU WAITING FOR? BOOK YOUR VISIT!!