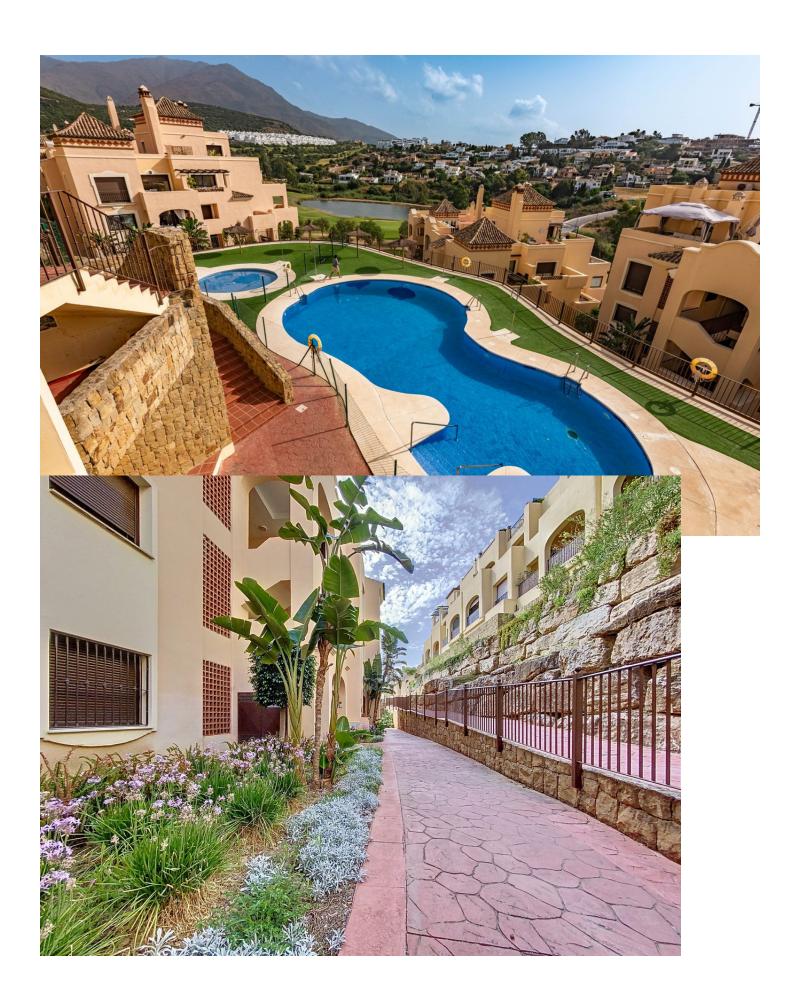

2

2

108 m<sup>2</sup>

FANTASTIC 2 BEDROOM APARTMENT WITH 36 m2 TERRACE IN AZATA GOLF, ESTEPONA! Are you looking for a home on the golf course? Or are you looking for tranquility and harmony? We present this spacious apartment of 108 m2 built, with 2 bedrooms with 2 bathrooms, one of them en suite with a shower and a hydromassage bathtub, a bright living room from which you can access the large fully glazed terrace with open views of Sierra Bermeja and the Valle Romano Golf Club, independent kitchen with laundry room, fully installed and lined built-in wardrobes, excellent finishes, reversible travertine marble floors, hot and cold air conditioning (AC) and pre-installation of a fireplace. It has 1 parking space and 1 storage room as inseparable annexes included in the price. The development has 2 swimming pools for adults and a children's pool, tropically designed gardens, a multipurpose community room, in which there is an already approved project that will be a gym and a social club. Located in the Doña Lucia Resort development, within the prestigious Azata Golf Club, just 1 minute by car from the aforementioned Valle Romano Golf Club. The location is excellent, it is very close to the new Hospital, in the new Estepona, near the future university, pharmacy, supermarkets and schools, a few minutes from the Estepona marina and Finca Cortesin, 5 minutes from its beaches, La Duquesa, Manilva and Casares. Both Puerto Banus and Sotogrande are 20 and 15 minutes away by car, it is an ideal area for golfers and to live all year round due to its tranquility and quality of construction. WHAT ARE YOU WAITING FOR? BOOK YOUR VISIT!!