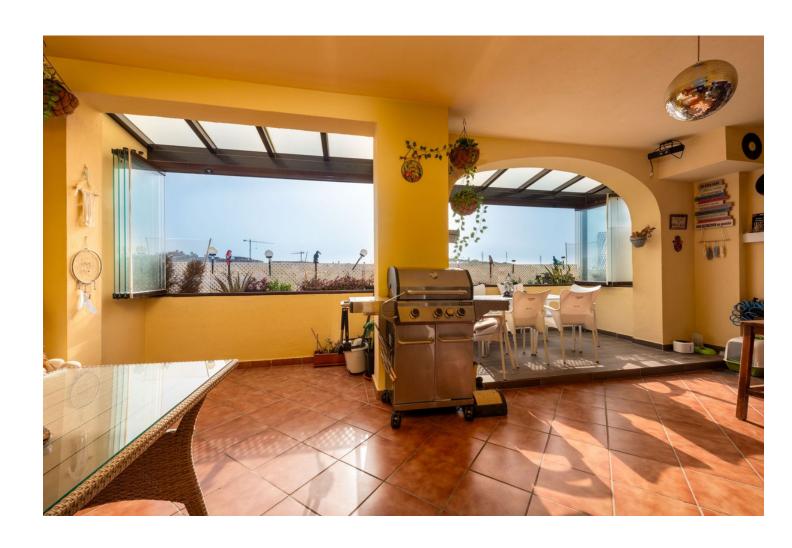

2

2

108 m<sup>2</sup>

FANTASTIC 2 BEDROOM APARTMENT WITH 36 m2 TERRACE IN AZATA GOLF, ESTEPONA! Are you looking for a home on the golf course? Or are you looking for tranquility and harmony? We present this spacious apartment of 108 m2 built, with 2 bedrooms with 2 bathrooms, one of them en suite with a shower and a hydromassage bathtub, a bright living room from which you can access the large fully glazed terrace with open views of Sierra Bermeja and the Valle Romano Golf Club, independent kitchen with laundry room, fully installed and lined built-in wardrobes, excellent finishes, reversible travertine marble floors, hot and cold air conditioning (AC) and pre-installation of a fireplace. It has 1 parking space and 1 storage room as inseparable annexes included in the price. The development has 2 swimming pools for adults and a children's pool, tropically designed gardens, a multipurpose community room, in which there is an already approved project that will be a gym and a social club. Located in the Doña Lucia Resort development, within the prestigious Azata Golf Club, just 1 minute by car from the aforementioned Valle Romano Golf Club. The location is excellent, it is very close to the new Hospital, in the new Estepona, near the future university, pharmacy, supermarkets and schools, a few minutes from the Estepona marina and Finca Cortesin, 5 minutes from its beaches, La Duquesa, Manilva and Casares. Both Puerto Banus and Sotogrande are 20 and 15 minutes away by car, it is an ideal area for golfers and to live all year round due to its tranquility and quality of construction. WHAT ARE YOU WAITING FOR? BOOK YOUR VISIT!!