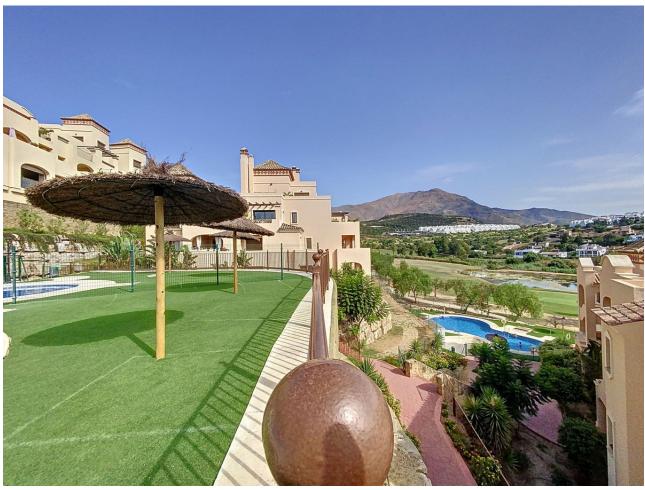

2

2

108 m<sup>2</sup>

FANTASTIC 2 BEDROOM APARTMENT WITH 36 m2 TERRACE IN AZATA GOLF, ESTEPONA! Are you looking for a home on the golf course? Or are you looking for tranquility and harmony? We present this spacious apartment of 108 m2 built, with 2 bedrooms with 2 bathrooms, one of them en suite with a shower and a hydromassage bathtub, a bright living room from which you can access the large fully glazed terrace with open views of Sierra Bermeja and the Valle Romano Golf Club, independent kitchen with laundry room, fully installed and lined built-in wardrobes, excellent finishes, reversible travertine marble floors, hot and cold air conditioning (AC) and pre-installation of a fireplace. It has 1 parking space and 1 storage room as inseparable annexes included in the price. The development has 2 swimming pools for adults and a children's pool, tropically designed gardens, a multipurpose community room, in which there is an already approved project that will be a gym and a social club. Located in the Doña Lucia Resort development, within the prestigious Azata Golf Club, just 1 minute by car from the aforementioned Valle Romano Golf Club. The location is excellent, it is very close to the new Hospital, in the new Estepona, near the future university, pharmacy, supermarkets and schools, a few minutes from the Estepona marina and Finca Cortesin, 5 minutes from its beaches, La Duquesa, Manilva and Casares. Both Puerto Banus and Sotogrande are 20 and 15 minutes away by car, it is an ideal area for golfers and to live all year round due to its tranquility and quality of construction. WHAT ARE YOU WAITING FOR? BOOK YOUR VISIT!!