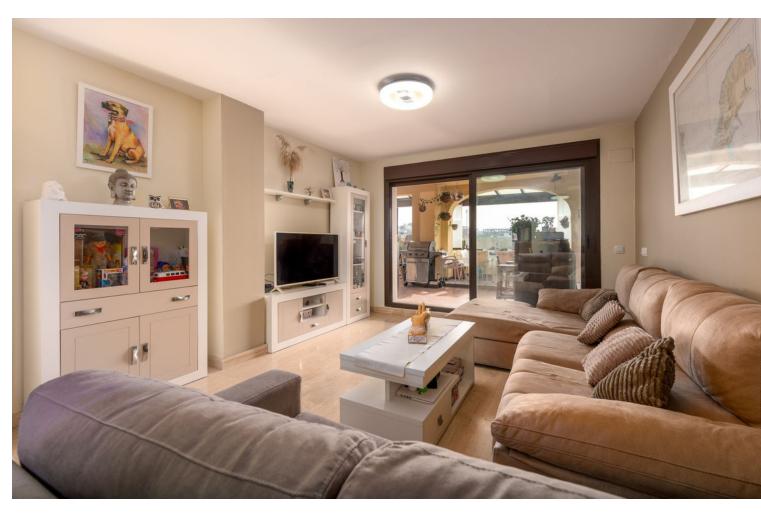

2

2

108 m<sup>2</sup>

FANTASTIC 2 BEDROOM APARTMENT WITH 36 m2 TERRACE IN AZATA GOLF, ESTEPONA! Are you looking for a home on the golf course? Or are you looking for tranquility and harmony? We present this spacious apartment of 108 m2 built, with 2 bedrooms with 2 bathrooms, one of them en suite with a shower and a hydromassage bathtub, a bright living room from which you can access the large fully glazed terrace with open views of Sierra Bermeja and the Valle Romano Golf Club, independent kitchen with laundry room, fully installed and lined built-in wardrobes, excellent finishes, reversible travertine marble floors, hot and cold air conditioning (AC) and pre-installation of a fireplace. It has 1 parking space and 1 storage room as inseparable annexes included in the price. The development has 2 swimming pools for adults and a children's pool, tropically designed gardens, a multipurpose community room, in which there is an already approved project that will be a gym and a social club. Located in the Doña Lucia Resort development, within the prestigious Azata Golf Club, just 1 minute by car from the aforementioned Valle Romano Golf Club. The location is excellent, it is very close to the new Hospital, in the new Estepona, near the future university, pharmacy, supermarkets and schools, a few minutes from the Estepona marina and Finca Cortesin, 5 minutes from its beaches, La Duquesa, Manilva and Casares. Both Puerto Banus and Sotogrande are 20 and 15 minutes away by car, it is an ideal area for golfers and to live all year round due to its tranquility and quality of construction. WHAT ARE YOU WAITING FOR? BOOK YOUR VISIT!!