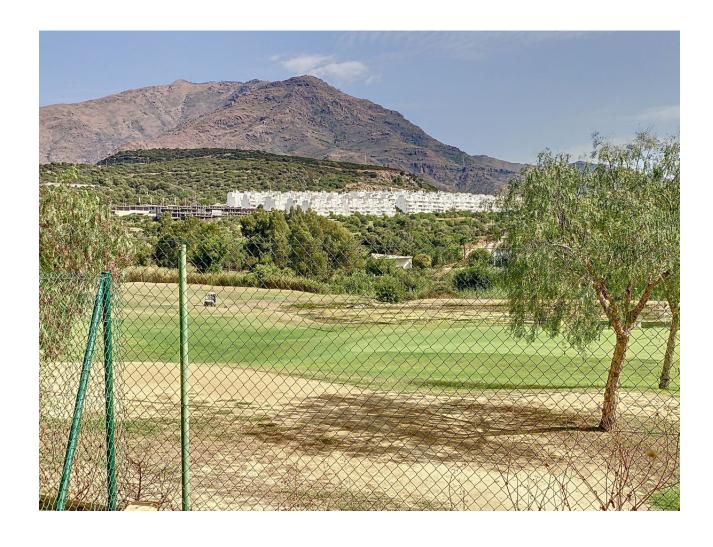

2

2

108 m<sup>2</sup>

FANTASTIC 2 BEDROOM APARTMENT WITH 36 m2 TERRACE IN AZATA GOLF, ESTEPONA! Are you looking for a home on the golf course? Or are you looking for tranquility and harmony? We present this spacious apartment of 108 m2 built, with 2 bedrooms with 2 bathrooms, one of them en suite with a shower and a hydromassage bathtub, a bright living room from which you can access the large fully glazed terrace with open views of Sierra Bermeja and the Valle Romano Golf Club, independent kitchen with laundry room, fully installed and lined built-in wardrobes, excellent finishes, reversible travertine marble floors, hot and cold air conditioning (AC) and pre-installation of a fireplace. It has 1 parking space and 1 storage room as inseparable annexes included in the price. The development has 2 swimming pools for adults and a children's pool, tropically designed gardens, a multipurpose community room, in which there is an already approved project that will be a gym and a social club. Located in the Doña Lucia Resort development, within the prestigious Azata Golf Club, just 1 minute by car from the aforementioned Valle Romano Golf Club. The location is excellent, it is very close to the new Hospital, in the new Estepona, near the future university, pharmacy, supermarkets and schools, a few minutes from the Estepona marina and Finca Cortesin, 5 minutes from its beaches, La Duquesa, Manilva and Casares. Both Puerto Banus and Sotogrande are 20 and 15 minutes away by car, it is an ideal area for golfers and to live all year round due to its tranquility and quality of construction. WHAT ARE YOU WAITING FOR? BOOK YOUR VISIT!!