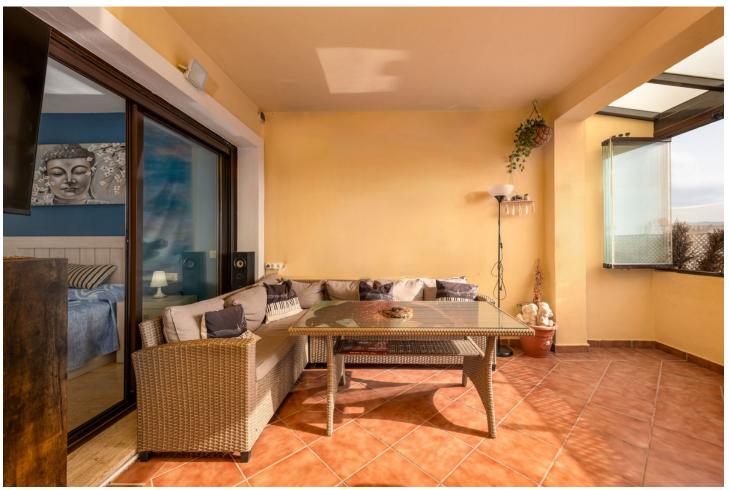

2

2

108 m<sup>2</sup>

FANTASTIC 2 BEDROOM APARTMENT WITH 36 m2 TERRACE IN AZATA GOLF, ESTEPONA! Are you looking for a home on the golf course? Or are you looking for tranquility and harmony? We present this spacious apartment of 108 m2 built, with 2 bedrooms with 2 bathrooms, one of them en suite with a shower and a hydromassage bathtub, a bright living room from which you can access the large fully glazed terrace with open views of Sierra Bermeja and the Valle Romano Golf Club, independent kitchen with laundry room, fully installed and lined built-in wardrobes, excellent finishes, reversible travertine marble floors, hot and cold air conditioning (AC) and pre-installation of a fireplace. It has 1 parking space and 1 storage room as inseparable annexes included in the price. The development has 2 swimming pools for adults and a children's pool, tropically designed gardens, a multipurpose community room, in which there is an already approved project that will be a gym and a social club. Located in the Doña Lucia Resort development, within the prestigious Azata Golf Club, just 1 minute by car from the aforementioned Valle Romano Golf Club. The location is excellent, it is very close to the new Hospital, in the new Estepona, near the future university, pharmacy, supermarkets and schools, a few minutes from the Estepona marina and Finca Cortesin, 5 minutes from its beaches, La Duquesa, Manilva and Casares. Both Puerto Banus and Sotogrande are 20 and 15 minutes away by car, it is an ideal area for golfers and to live all year round due to its tranquility and quality of construction. WHAT ARE YOU WAITING FOR? BOOK YOUR VISIT!!