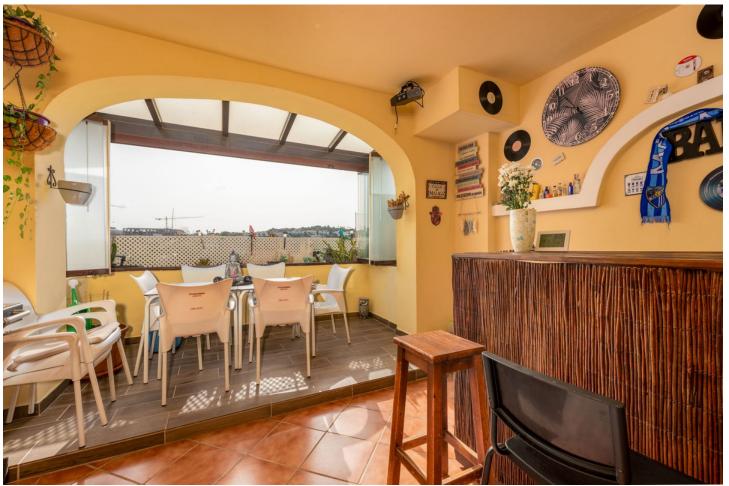

2

2

108 m<sup>2</sup>

FANTASTIC 2 BEDROOM APARTMENT WITH 36 m2 TERRACE IN AZATA GOLF, ESTEPONA! Are you looking for a home on the golf course? Or are you looking for tranquility and harmony? We present this spacious apartment of 108 m2 built, with 2 bedrooms with 2 bathrooms, one of them en suite with a shower and a hydromassage bathtub, a bright living room from which you can access the large fully glazed terrace with open views of Sierra Bermeja and the Valle Romano Golf Club, independent kitchen with laundry room, fully installed and lined built-in wardrobes, excellent finishes, reversible travertine marble floors, hot and cold air conditioning (AC) and pre-installation of a fireplace. It has 1 parking space and 1 storage room as inseparable annexes included in the price. The development has 2 swimming pools for adults and a children's pool, tropically designed gardens, a multipurpose community room, in which there is an already approved project that will be a gym and a social club. Located in the Doña Lucia Resort development, within the prestigious Azata Golf Club, just 1 minute by car from the aforementioned Valle Romano Golf Club. The location is excellent, it is very close to the new Hospital, in the new Estepona, near the future university, pharmacy, supermarkets and schools, a few minutes from the Estepona marina and Finca Cortesin, 5 minutes from its beaches, La Duquesa, Manilva and Casares. Both Puerto Banus and Sotogrande are 20 and 15 minutes away by car, it is an ideal area for golfers and to live all year round due to its tranquility and quality of construction. WHAT ARE YOU WAITING FOR? BOOK YOUR VISIT!!