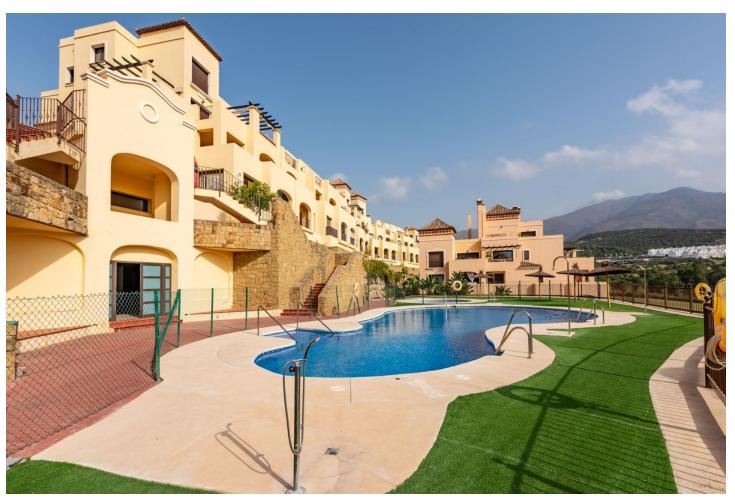

2

2

108 m<sup>2</sup>

FANTASTIC 2 BEDROOM APARTMENT WITH 36 m2 TERRACE IN AZATA GOLF, ESTEPONA! Are you looking for a home on the golf course? Or are you looking for tranquility and harmony? We present this spacious apartment of 108 m2 built, with 2 bedrooms with 2 bathrooms, one of them en suite with a shower and a hydromassage bathtub, a bright living room from which you can access the large fully glazed terrace with open views of Sierra Bermeja and the Valle Romano Golf Club, independent kitchen with laundry room, fully installed and lined built-in wardrobes, excellent finishes, reversible travertine marble floors, hot and cold air conditioning (AC) and pre-installation of a fireplace. It has 1 parking space and 1 storage room as inseparable annexes included in the price. The development has 2 swimming pools for adults and a children's pool, tropically designed gardens, a multipurpose community room, in which there is an already approved project that will be a gym and a social club. Located in the Doña Lucia Resort development, within the prestigious Azata Golf Club, just 1 minute by car from the aforementioned Valle Romano Golf Club. The location is excellent, it is very close to the new Hospital, in the new Estepona, near the future university, pharmacy, supermarkets and schools, a few minutes from the Estepona marina and Finca Cortesin, 5 minutes from its beaches, La Duquesa, Manilva and Casares. Both Puerto Banus and Sotogrande are 20 and 15 minutes away by car, it is an ideal area for golfers and to live all year round due to its tranquility and quality of construction. WHAT ARE YOU WAITING FOR? BOOK YOUR VISIT!!