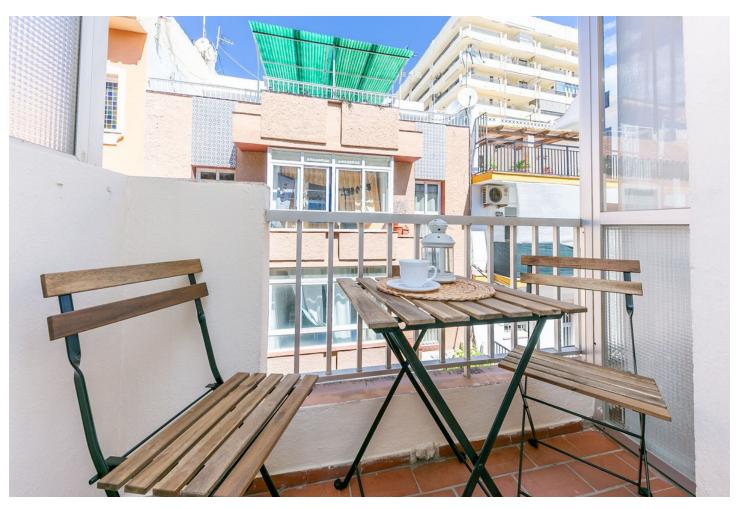

2

1

78 m<sup>2</sup>

Amazing opportunity in the heart of Fuengirola just 130 meters from the seafront! A charming 2 bedroom, 1 bathroom apartment for sale, located just 130 meters from Fuengirola's Paseo Maritimo. With a surface area of 76 m2, this apartment offers a perfect combination of comfort and proximity to all local attractions. Privileged Location This apartment is located in one of the most sought-after areas of Fuengirola. Enjoy the proximity to the beach and the Paseo Maritimo, where you can relax in the sun or enjoy a stroll along the sea. Access to Shops and Restaurants You will have a wide variety of shops, restaurants and cafes at your fingertips. Experience the vibrant cultural and gastronomic life that this coastal city has to offer....(Ver más)