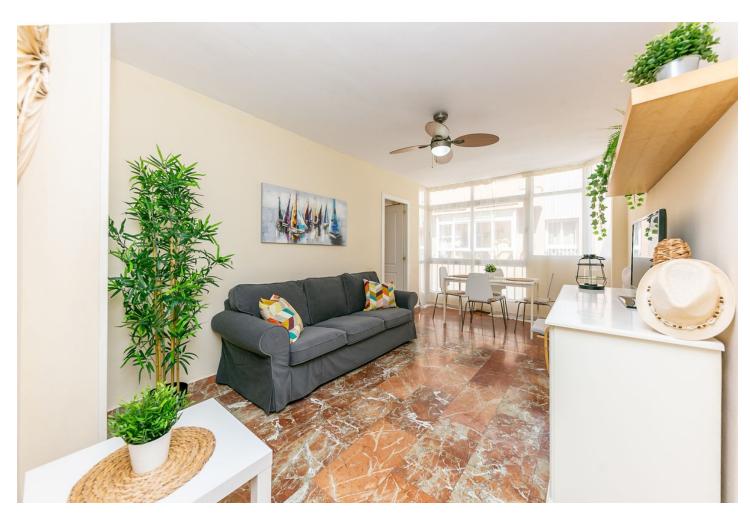

2

1

78 m<sup>2</sup>

Amazing opportunity in the heart of Fuengirola just 130 meters from the seafront! A charming 2 bedroom, 1 bathroom apartment for sale, located just 130 meters from Fuengirola's Paseo Maritimo. With a surface area of 76 m2, this apartment offers a perfect combination of comfort and proximity to all local attractions. Privileged Location This apartment is located in one of the most sought-after areas of Fuengirola. Enjoy the proximity to the beach and the Paseo Maritimo, where you can relax in the sun or enjoy a stroll along the sea. Access to Shops and Restaurants You will have a wide variety of shops, restaurants and cafes at your fingertips. Experience the vibrant cultural and gastronomic life that this coastal city has to offer....(Ver más)

| Town Commercial Area Beachside Port Close To Port Close To Shops Close To Sea Close To Town Marina Close To Marina | Orientation North West                                  | Condition Good           | Views<br>Street        |
|--------------------------------------------------------------------------------------------------------------------|---------------------------------------------------------|--------------------------|------------------------|
| Features Fitted Wardrobes Near Transport Marble Flooring Double Glazing                                            | Furniture Optional                                      | Kitchen Partially Fitted | Security Gated Complex |
| Utilities  Electricity                                                                                             | Category Beachfront Distressed Holiday Homes Investment |                          |                        |