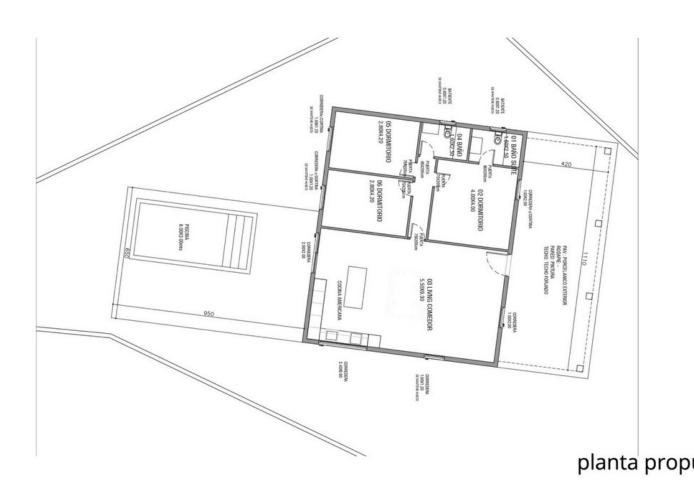

## Sales - House - La Cala de Mijas 515.000€

www.mibgroup.es +34 662 58 96 58 info@mibgroup.es

Ref.-ID: MIBGR4799791 La Cala de Mijas House

3

2

170 m2

1000 m<sup>2</sup>

Charming One-Level Villa in Tranquil Location Overview This one-level villa, currently undergoing a comprehensive renovation, promises to be a beautiful and serene retreat upon completion. Located in a quiet location, this villa boasts spacious interiors and stunning sea views. Property Features •Bedrooms: 3 •Master Bedroom: A large room with its own toilet. •Guest Bedroom: Located next to the master, offering comfort and privacy. •Additional Bedroom: Ideal for family members or guests. •Bathroom: 2 •A well-appointed bathroom designed with modern fixtures and fittings. •Living Space: •The renovation aims to create an open and welcoming living area, enhancing the villa's bright and airy atmosphere. •Kitchen: •The kitchen will be updated to a good standard, incorporating modern appliances and ample storage. Outdoor Amenities •Swimming Pool: •A brand new pool is being constructed, providing a perfect spot to soak up the sun and enjoy the breathtaking sea views. Location Benefits •Proximity to La Cala Golf Resort: •Just a few minutes away from one of the largest golf courses on the coast, ideal for golf enthusiasts. •Surrounded by some of the finest restaurants and beaches in the area. •Accessibility: •Easy access to the motorway, making it convenient to reach both Marbella and Malaga. This villa is not only an excellent investment but also a perfect place to enjoy a tranquil lifestyle with all the conveniences and luxuries close at hand. Whether you are a golf lover, a beach enthusiast, or simply seeking a peaceful retreat, this villa offers it all.