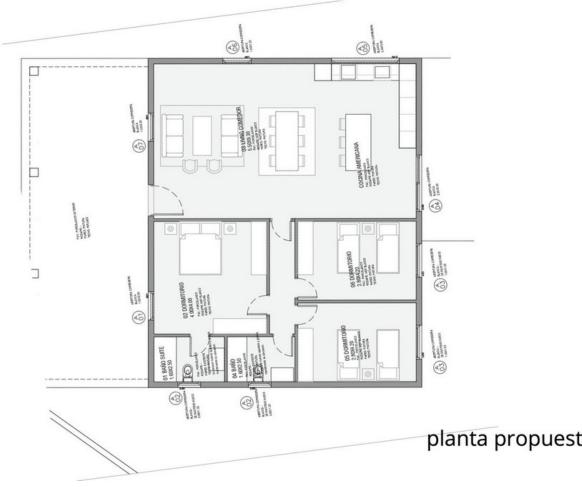

## Sales - House - La Cala de Mijas 515.000€

www.mibgroup.es +34 662 58 96 58 info@mibgroup.es

Ref.-ID: MIBGR4799791 La Cala de Mijas House

3

2

170 m2

1000 m<sup>2</sup>

Charming One-Level Villa in Tranquil Location Overview This one-level villa, currently undergoing a comprehensive renovation, promises to be a beautiful and serene retreat upon completion. Located in a quiet location, this villa boasts spacious interiors and stunning sea views. Property Features •Bedrooms: 3 •Master Bedroom: A large room with its own toilet. •Guest Bedroom: Located next to the master, offering comfort and privacy. •Additional Bedroom: Ideal for family members or guests. •Bathroom: 2 •A well-appointed bathroom designed with modern fixtures and fittings. •Living Space: •The renovation aims to create an open and welcoming living area, enhancing the villa's bright and airy atmosphere. •Kitchen: •The kitchen will be updated to a good standard, incorporating modern appliances and ample storage. Outdoor Amenities •Swimming Pool: •A brand new pool is being constructed, providing a perfect spot to soak up the sun and enjoy the breathtaking sea views. Location Benefits •Proximity to La Cala Golf Resort: •Just a few minutes away from one of the largest golf courses on the coast, ideal for golf enthusiasts. •Surrounded by some of the finest restaurants and beaches in the area. •Accessibility: •Easy access to the motorway, making it convenient to reach both Marbella and Malaga. This villa is not only an excellent investment but also a perfect place to enjoy a tranquil lifestyle with all the conveniences and luxuries close at hand. Whether you are a golf lover, a beach enthusiast, or simply seeking a peaceful retreat, this villa offers it all.