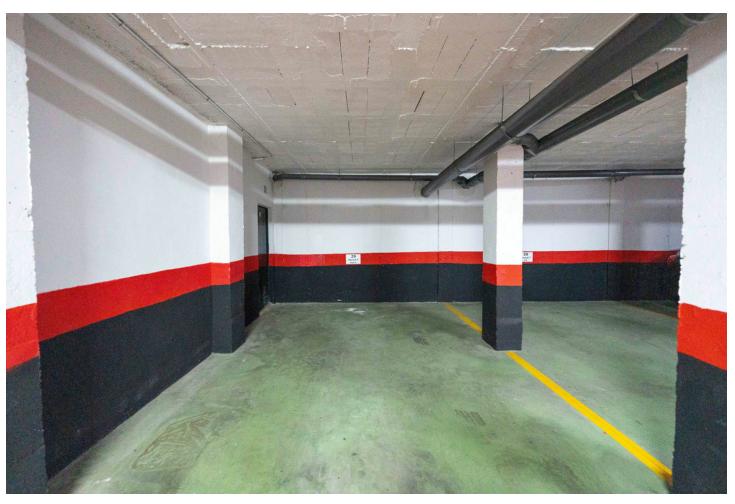

3

2.5

148 m<sup>2</sup>

Magnificent opportunity next to the beach, in Hacienda del Sol. Close to amenities, schools, restaurants, supermarket and pharmacy and within walking distance to the beach. It is a very quiet area, next to Guadalmina, opposite the Marriott Hotel and only a few minutes drive from Marbella and Puerto Banus. The ground floor flat has three bedrooms, two bathrooms and a guest toilet. The kitchen is fully fitted and equipped, with a laundry area and a comfortable terrace to hang out the clothes. The living room has a fireplace and access to the terrace with a covered and uncovered area leading to a small garden. The master bedroom with en suite bathroom has a shower and bathtub, all of good quality. South facing It is located in an urbanization with communal garden, swimming pool, tennis and paddle court, next to a play area for children. There is a concierge during the day. It includes a large underground parking space and storage room. The area has a very good location for being close to the beach with a beach bar by the sea and being included in the near future, the promenade that connects Marbella with Estepona. It is a good opportunity, due to its location, qualities, services and access to the road.