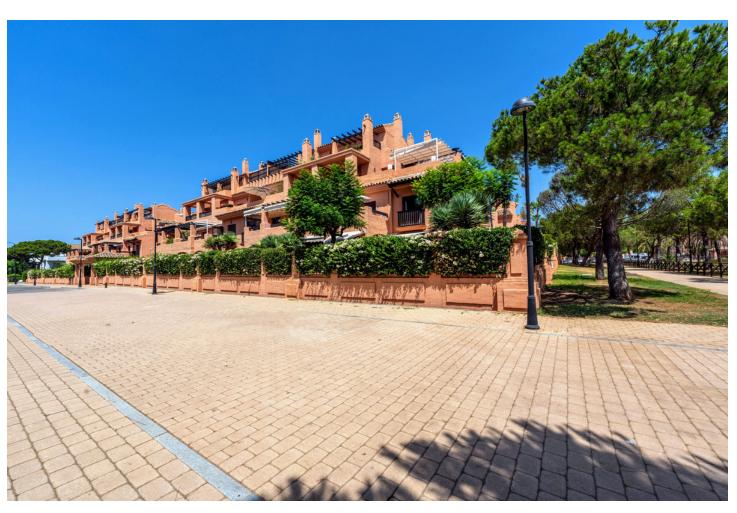

3

2.5

148 m<sup>2</sup>

Magnificent opportunity next to the beach, in Hacienda del Sol. Close to amenities, schools, restaurants, supermarket and pharmacy and within walking distance to the beach. It is a very quiet area, next to Guadalmina, opposite the Marriott Hotel and only a few minutes drive from Marbella and Puerto Banus. The ground floor flat has three bedrooms, two bathrooms and a guest toilet. The kitchen is fully fitted and equipped, with a laundry area and a comfortable terrace to hang out the clothes. The living room has a fireplace and access to the terrace with a covered and uncovered area leading to a small garden. The master bedroom with en suite bathroom has a shower and bathtub, all of good quality. South facing It is located in an urbanization with communal garden, swimming pool, tennis and paddle court, next to a play area for children. There is a concierge during the day. It includes a large underground parking space and storage room. The area has a very good location for being close to the beach with a beach bar by the sea and being included in the near future, the promenade that connects Marbella with Estepona. It is a good opportunity, due to its location, qualities, services and access to the road.