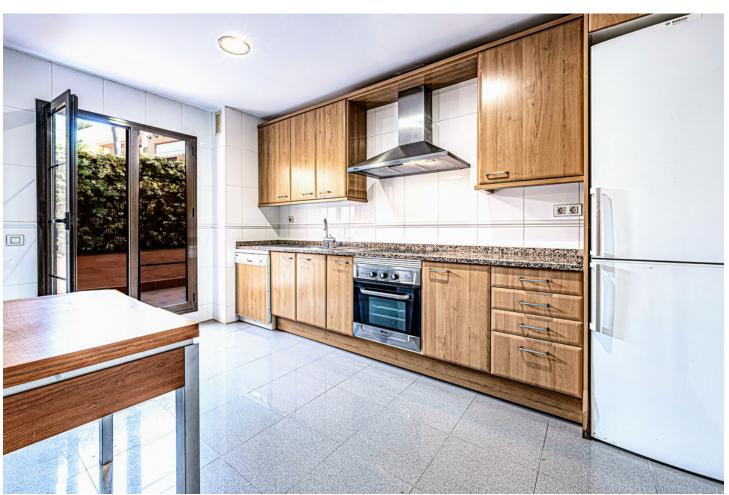

3

2.5

148 m<sup>2</sup>

Magnificent opportunity next to the beach, in Hacienda del Sol. Close to amenities, schools, restaurants, supermarket and pharmacy and within walking distance to the beach. It is a very quiet area, next to Guadalmina, opposite the Marriott Hotel and only a few minutes drive from Marbella and Puerto Banus. The ground floor flat has three bedrooms, two bathrooms and a guest toilet. The kitchen is fully fitted and equipped, with a laundry area and a comfortable terrace to hang out the clothes. The living room has a fireplace and access to the terrace with a covered and uncovered area leading to a small garden. The master bedroom with en suite bathroom has a shower and bathtub, all of good quality. South facing It is located in an urbanization with communal garden, swimming pool, tennis and paddle court, next to a play area for children. There is a concierge during the day. It includes a large underground parking space and storage room. The area has a very good location for being close to the beach with a beach bar by the sea and being included in the near future, the promenade that connects Marbella with Estepona. It is a good opportunity, due to its location, qualities, services and access to the road.