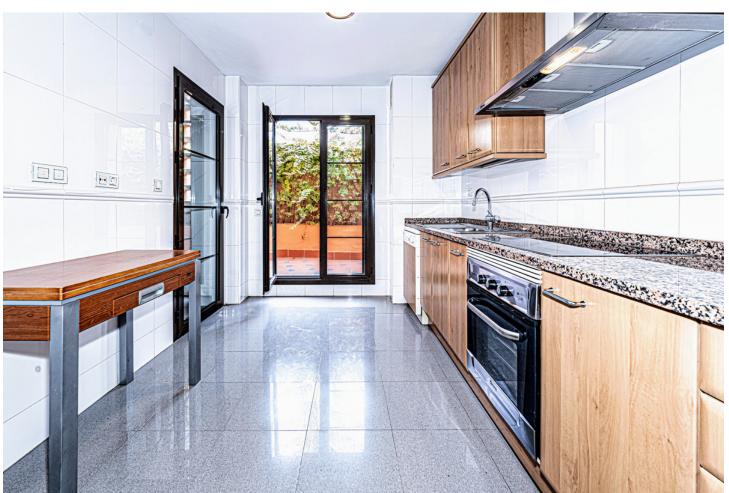

3

2.5

148 m<sup>2</sup>

Magnificent opportunity next to the beach, in Hacienda del Sol. Close to amenities, schools, restaurants, supermarket and pharmacy and within walking distance to the beach. It is a very quiet area, next to Guadalmina, opposite the Marriott Hotel and only a few minutes drive from Marbella and Puerto Banus. The ground floor flat has three bedrooms, two bathrooms and a guest toilet. The kitchen is fully fitted and equipped, with a laundry area and a comfortable terrace to hang out the clothes. The living room has a fireplace and access to the terrace with a covered and uncovered area leading to a small garden. The master bedroom with en suite bathroom has a shower and bathtub, all of good quality. South facing It is located in an urbanization with communal garden, swimming pool, tennis and paddle court, next to a play area for children. There is a concierge during the day. It includes a large underground parking space and storage room. The area has a very good location for being close to the beach with a beach bar by the sea and being included in the near future, the promenade that connects Marbella with Estepona. It is a good opportunity, due to its location, qualities, services and access to the road.