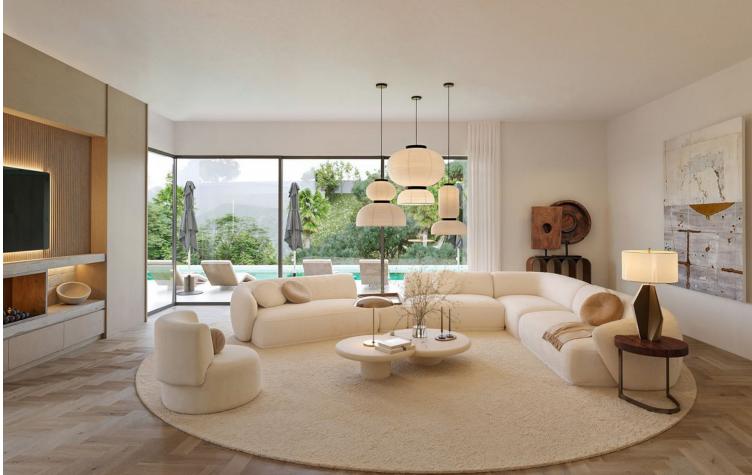

www.mibgroup.es +34 662 58 96 58 info@mibgroup.es

Ref.-ID: MIBGR4800631

El Rosario

Plot

EL ROSARIO VALLEY - Unique development project from one of the biggest development companies in Cost Del Sol. El Rosario Valley is situated in the heart of one of the most prestigious residential gated urbanizations in Marbella, with high security standards, newly built roads, surrounded by extended green areas, closely located to long beautiful Mediterranean beaches and beach clubs, restaurants shopping areas and 1-minute drive to Royal Tennis Club. The project includes 5 individual villas developed by one of the most celebrated architects of Marbella. The villas will have spectacular views on the mountain La Concha, the emblem of the Costa del Sol, and the sea views from the rooftop solarium terraces. Villa in the Los Robles street, El Rosario gated urbanization will have total 889 m2, Built 560 sqm basement and 1st floor, plus additional terraces + solarium 424 sqm. Sold with building licence included. The project can be offered with a structure constructed at an additional cost.