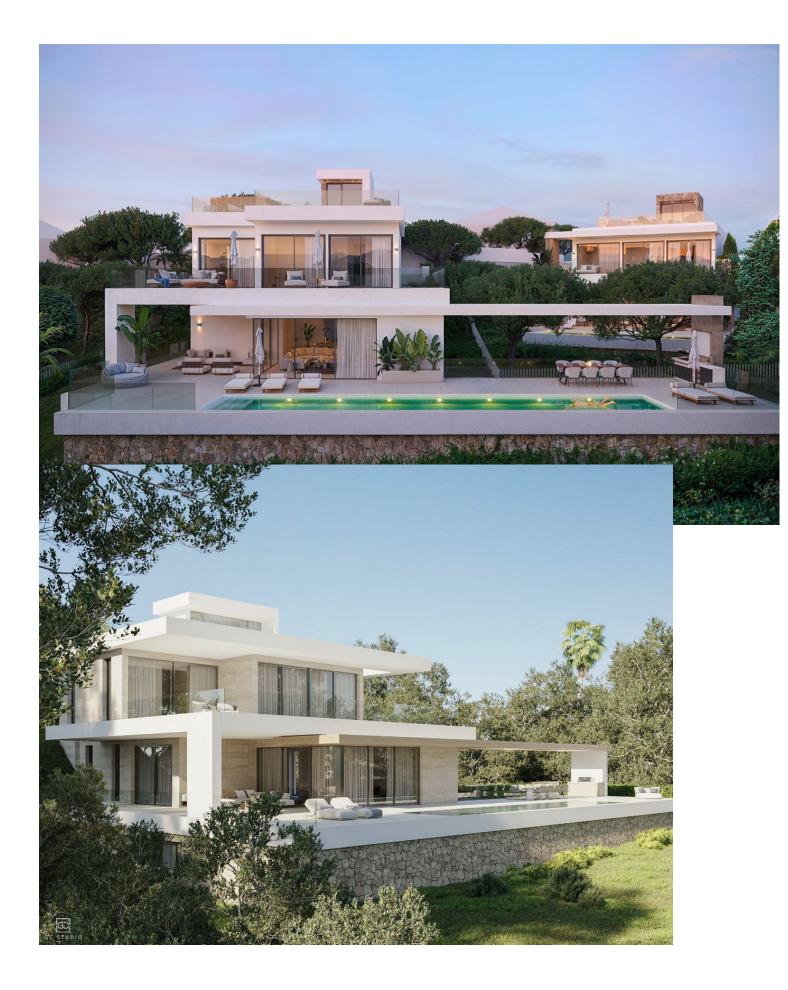

www.mibgroup.es +34 662 58 96 58 info@mibgroup.es

Ref.-ID: MIBGR4800631

El Rosario

Plot

EL ROSARIO VALLEY - Unique development project from one of the biggest development companies in Cost Del Sol. El Rosario Valley is situated in the heart of one of the most prestigious residential gated urbanizations in Marbella, with high security standards, newly built roads, surrounded by extended green areas, closely located to long beautiful Mediterranean beaches and beach clubs, restaurants shopping areas and 1-minute drive to Royal Tennis Club. The project includes 5 individual villas developed by one of the most celebrated architects of Marbella. The villas will have spectacular views on the mountain La Concha, the emblem of the Costa del Sol, and the sea views from the rooftop solarium terraces. Villa in the Los Robles street, El Rosario gated urbanization will have total 889 m2, Built 560 sqm basement and 1st floor, plus additional terraces + solarium 424 sqm. Sold with building licence included. The project can be offered with a structure constructed at an additional cost.