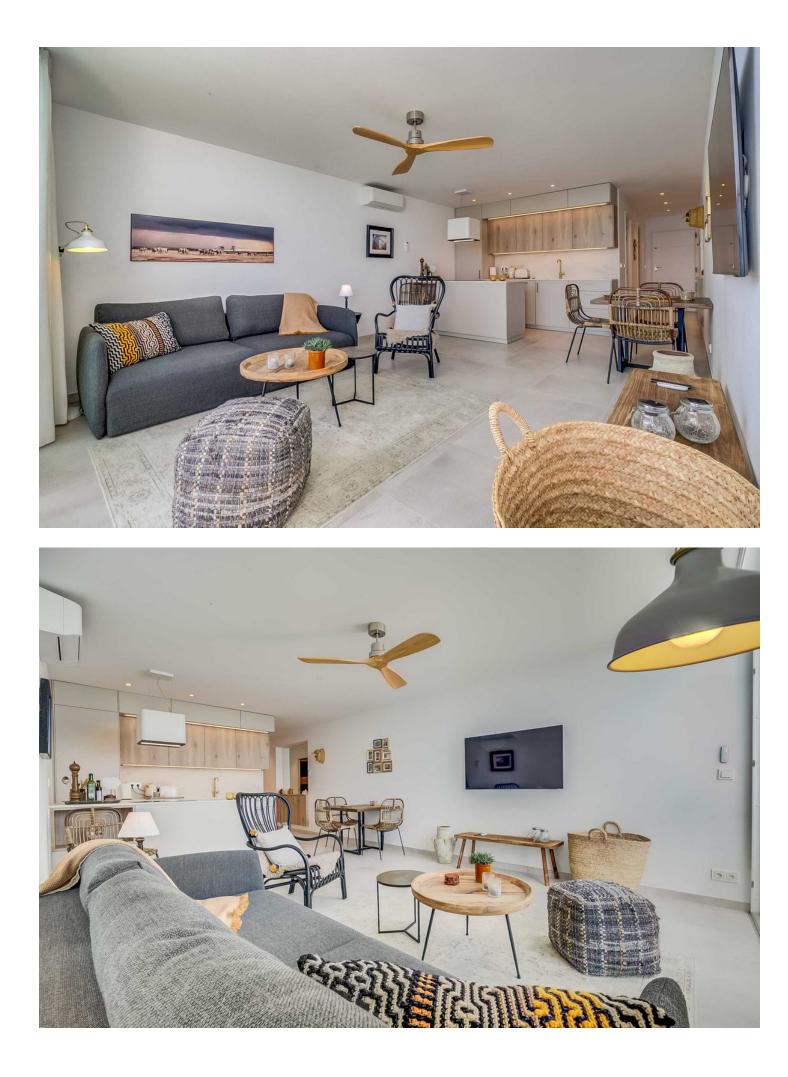

This accommodation is ready for 2 adults or 2 adults with 2 children! Indulge in the ultimate beachside luxury at this magnificent penthouse with breathtaking views, located right on the edge of the sparkling Mediterranean. Located in the coast of Benalmádena with a direct access to the Malibu Beach, this 67-square-meter penthouse offers a serene retreat for you to unwind and relax in style. Step inside to discover a tastefully decorated bedroom, featuring a comfortable double bed for a peaceful night's sleep, and fitted wardrobe. Freshen up in the modern bathroom with shower. The living room boasts floor-to-ceiling windows that flood the space with natural light and offers stunning views of the sea. Relax on the sofa bed and enjoy the tranquil ambiance or step out onto the private terrace to feel the gentle sea breeze. The open kitchen is a chef's delight, equipped with modern appliances and sleek countertops, providing everything you need to whip up delicious meals with ease. With its modern furnishings and thoughtful touches, this penthouse offers the perfect blend of comfort and style. And with easy access to nearby restaurants, cafes, and attractions, you'll have everything you need for a memorable coastal getaway. Amenities: Air conditioning Free WiFi Smart TV with Chromecast Dishwasher Hairdryer Bed linen and towels included in the price Lift in the building

Setting Beachfront Close To Sea Close To Town

Views Sea Beach

Security Gated Complex Orientation South

Features Covered Terrace Lift Private Terrace WiFi

Parking ✓ Street Condition Excellent

Furniture Fully Furnished