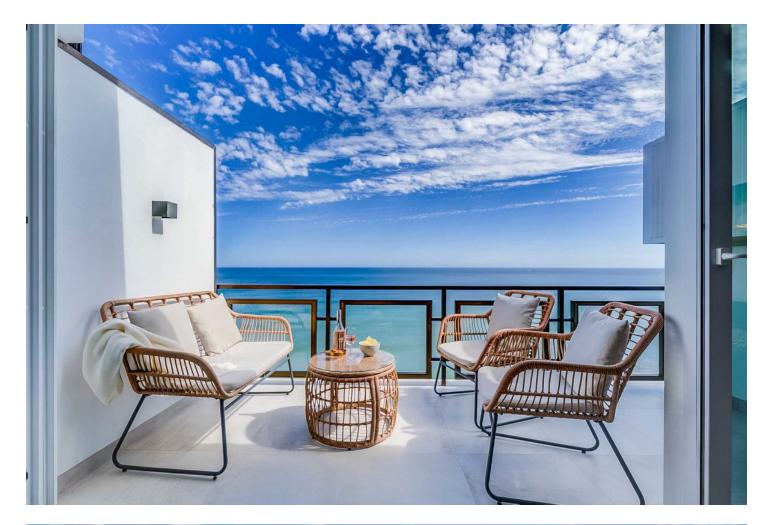

This accommodation is ready for 2 adults or 2 adults with 2 children! Indulge in the ultimate beachside luxury at this magnificent penthouse with breathtaking views, located right on the edge of the sparkling Mediterranean. Located in the coast of Benalmádena with a direct access to the Malibu Beach, this 67-square-meter penthouse offers a serene retreat for you to unwind and relax in style. Step inside to discover a tastefully decorated bedroom, featuring a comfortable double bed for a peaceful night's sleep, and fitted wardrobe. Freshen up in the modern bathroom with shower. The living room boasts floor-to-ceiling windows that flood the space with natural light and offers stunning views of the sea. Relax on the sofa bed and enjoy the tranquil ambiance or step out onto the private terrace to feel the gentle sea breeze. The open kitchen is a chef's delight, equipped with modern appliances and sleek countertops, providing everything you need to whip up delicious meals with ease. With its modern furnishings and thoughtful touches, this penthouse offers the perfect blend of comfort and style. And with easy access to nearby restaurants, cafes, and attractions, you'll have everything you need for a memorable coastal getaway. Amenities: Air conditioning Free WiFi Smart TV with Chromecast Dishwasher Hairdryer Bed linen and towels included in the price Lift in the building

Setting Beachfront Close To Sea Close To Town

Views Sea Beach

Security Gated Complex Orientation South

Features Covered Terrace Lift Private Terrace WiFi

Parking ✓ Street Condition Excellent

Furniture Fully Furnished