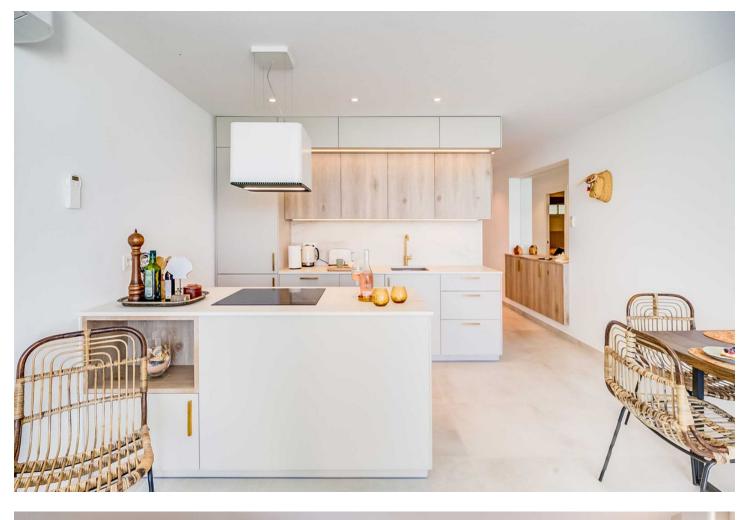

This accommodation is ready for 2 adults or 2 adults with 2 children! Indulge in the ultimate beachside luxury at this magnificent penthouse with breathtaking views, located right on the edge of the sparkling Mediterranean. Located in the coast of Benalmádena with a direct access to the Malibu Beach, this 67-square-meter penthouse offers a serene retreat for you to unwind and relax in style. Step inside to discover a tastefully decorated bedroom, featuring a comfortable double bed for a peaceful night's sleep, and fitted wardrobe. Freshen up in the modern bathroom with shower. The living room boasts floor-to-ceiling windows that flood the space with natural light and offers stunning views of the sea. Relax on the sofa bed and enjoy the tranquil ambiance or step out onto the private terrace to feel the gentle sea breeze. The open kitchen is a chef's delight, equipped with modern appliances and sleek countertops, providing everything you need to whip up delicious meals with ease. With its modern furnishings and thoughtful touches, this penthouse offers the perfect blend of comfort and style. And with easy access to nearby restaurants, cafes, and attractions, you'll have everything you need for a memorable coastal getaway. Amenities: Air conditioning Free WiFi Smart TV with Chromecast Dishwasher Hairdryer Bed linen and towels included in the price Lift in the building

Setting Beachfront Close To Sea Close To Town

Views Sea Beach

Security Gated Complex Orientation South

Features Covered Terrace Lift Private Terrace WiFi

Parking ✓ Street Condition Excellent

Furniture Fully Furnished

Utilities Electricity Drinkable Water Climate Control

Kitchen Fully Fitted

Category Beachfront Holiday Homes Investment

Resale