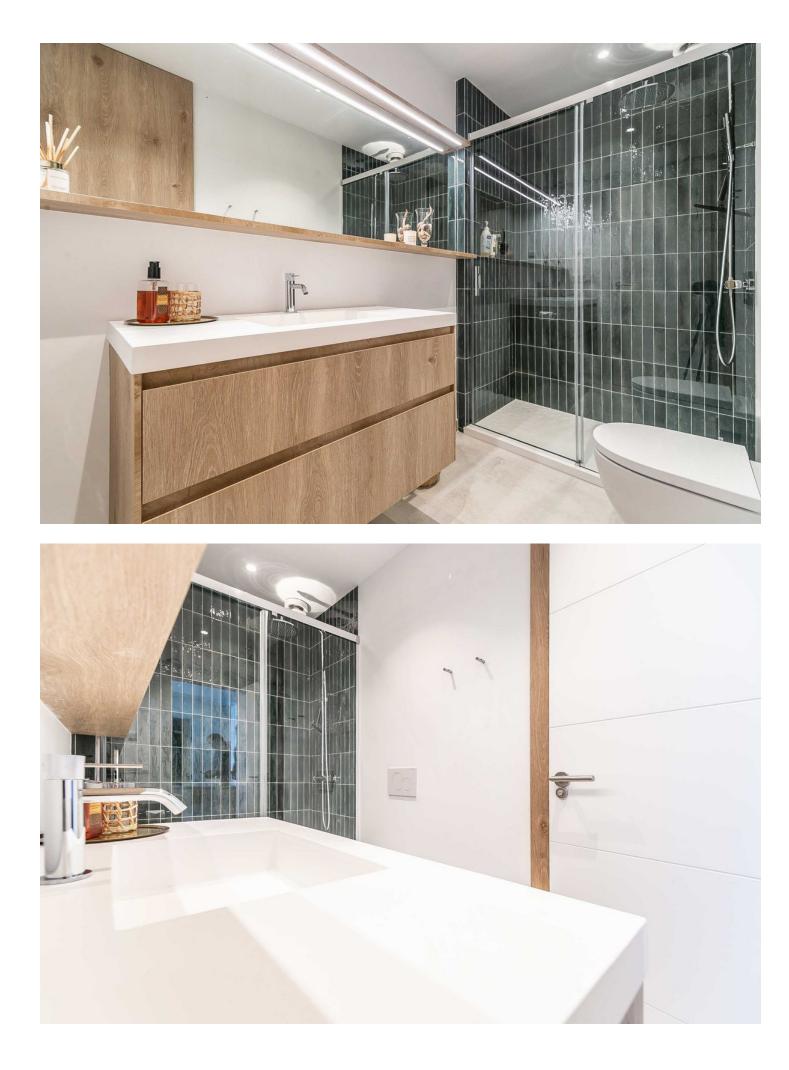

This accommodation is ready for 2 adults or 2 adults with 2 children! Indulge in the ultimate beachside luxury at this magnificent penthouse with breathtaking views, located right on the edge of the sparkling Mediterranean. Located in the coast of Benalmádena with a direct access to the Malibu Beach, this 67-square-meter penthouse offers a serene retreat for you to unwind and relax in style. Step inside to discover a tastefully decorated bedroom, featuring a comfortable double bed for a peaceful night's sleep, and fitted wardrobe. Freshen up in the modern bathroom with shower. The living room boasts floor-to-ceiling windows that flood the space with natural light and offers stunning views of the sea. Relax on the sofa bed and enjoy the tranquil ambiance or step out onto the private terrace to feel the gentle sea breeze. The open kitchen is a chef's delight, equipped with modern appliances and sleek countertops, providing everything you need to whip up delicious meals with ease. With its modern furnishings and thoughtful touches, this penthouse offers the perfect blend of comfort and style. And with easy access to nearby restaurants, cafes, and attractions, you'll have everything you need for a memorable coastal getaway. Amenities: Air conditioning Free WiFi Smart TV with Chromecast Dishwasher Hairdryer Bed linen and towels included in the price Lift in the building