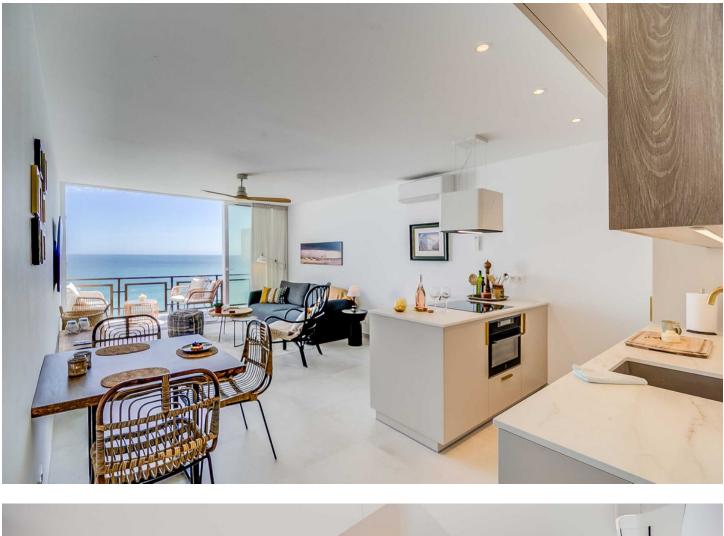

This accommodation is ready for 2 adults or 2 adults with 2 children! Indulge in the ultimate beachside luxury at this magnificent penthouse with breathtaking views, located right on the edge of the sparkling Mediterranean. Located in the coast of Benalmádena with a direct access to the Malibu Beach, this 67-square-meter penthouse offers a serene retreat for you to unwind and relax in style. Step inside to discover a tastefully decorated bedroom, featuring a comfortable double bed for a peaceful night's sleep, and fitted wardrobe. Freshen up in the modern bathroom with shower. The living room boasts floor-to-ceiling windows that flood the space with natural light and offers stunning views of the sea. Relax on the sofa bed and enjoy the tranquil ambiance or step out onto the private terrace to feel the gentle sea breeze. The open kitchen is a chef's delight, equipped with modern appliances and sleek countertops, providing everything you need to whip up delicious meals with ease. With its modern furnishings and thoughtful touches, this penthouse offers the perfect blend of comfort and style. And with easy access to nearby restaurants, cafes, and attractions, you'll have everything you need for a memorable coastal getaway. Amenities: Air conditioning Free WiFi Smart TV with Chromecast Dishwasher Hairdryer Bed linen and towels included in the price Lift in the building