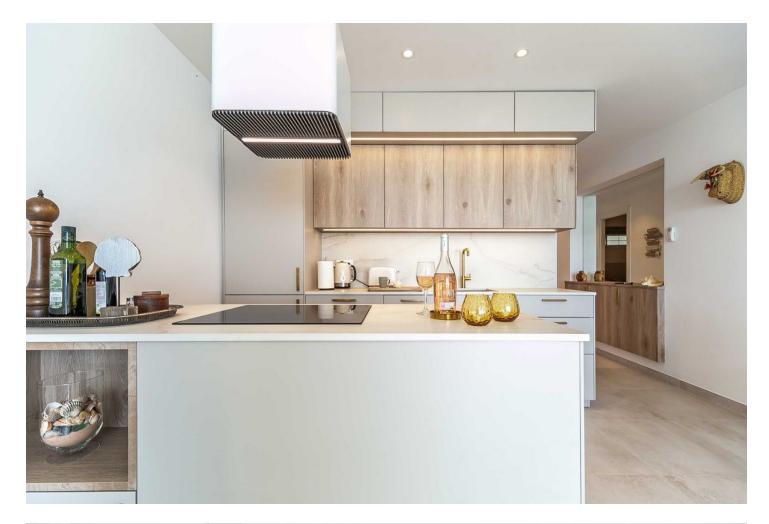

This accommodation is ready for 2 adults or 2 adults with 2 children! Indulge in the ultimate beachside luxury at this magnificent penthouse with breathtaking views, located right on the edge of the sparkling Mediterranean. Located in the coast of Benalmádena with a direct access to the Malibu Beach, this 67-square-meter penthouse offers a serene retreat for you to unwind and relax in style. Step inside to discover a tastefully decorated bedroom, featuring a comfortable double bed for a peaceful night's sleep, and fitted wardrobe. Freshen up in the modern bathroom with shower. The living room boasts floor-to-ceiling windows that flood the space with natural light and offers stunning views of the sea. Relax on the sofa bed and enjoy the tranquil ambiance or step out onto the private terrace to feel the gentle sea breeze. The open kitchen is a chef's delight, equipped with modern appliances and sleek countertops, providing everything you need to whip up delicious meals with ease. With its modern furnishings and thoughtful touches, this penthouse offers the perfect blend of comfort and style. And with easy access to nearby restaurants, cafes, and attractions, you'll have everything you need for a memorable coastal getaway. Amenities: Air conditioning Free WiFi Smart TV with Chromecast Dishwasher Hairdryer Bed linen and towels included in the price Lift in the building