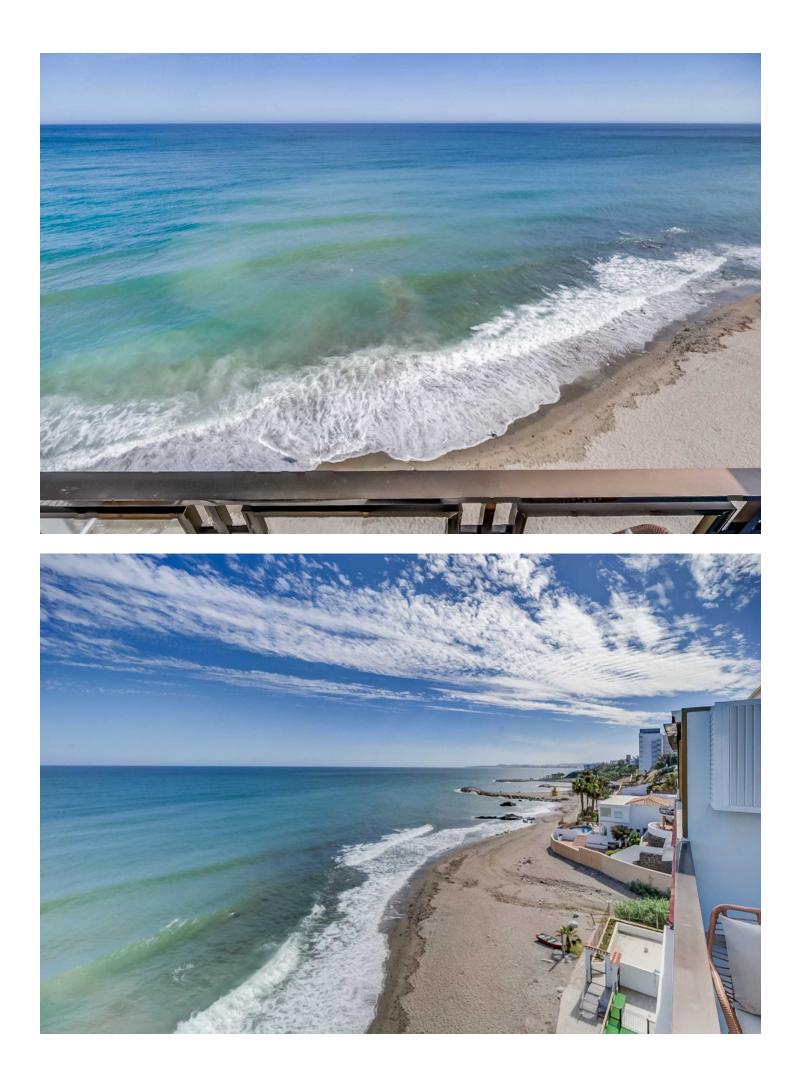

This accommodation is ready for 2 adults or 2 adults with 2 children! Indulge in the ultimate beachside luxury at this magnificent penthouse with breathtaking views, located right on the edge of the sparkling Mediterranean. Located in the coast of Benalmádena with a direct access to the Malibu Beach, this 67-square-meter penthouse offers a serene retreat for you to unwind and relax in style. Step inside to discover a tastefully decorated bedroom, featuring a comfortable double bed for a peaceful night's sleep, and fitted wardrobe. Freshen up in the modern bathroom with shower. The living room boasts floor-to-ceiling windows that flood the space with natural light and offers stunning views of the sea. Relax on the sofa bed and enjoy the tranquil ambiance or step out onto the private terrace to feel the gentle sea breeze. The open kitchen is a chef's delight, equipped with modern appliances and sleek countertops, providing everything you need to whip up delicious meals with ease. With its modern furnishings and thoughtful touches, this penthouse offers the perfect blend of comfort and style. And with easy access to nearby restaurants, cafes, and attractions, you'll have everything you need for a memorable coastal getaway. Amenities: Air conditioning Free WiFi Smart TV with Chromecast Dishwasher Hairdryer Bed linen and towels included in the price Lift in the building

Setting Beachfront Close To Sea Close To Town

Views Sea Beach

Security Gated Complex Orientation South

Features Covered Terrace Lift Private Terrace WiFi

Parking ✓ Street Condition Excellent

Furniture Fully Furnished