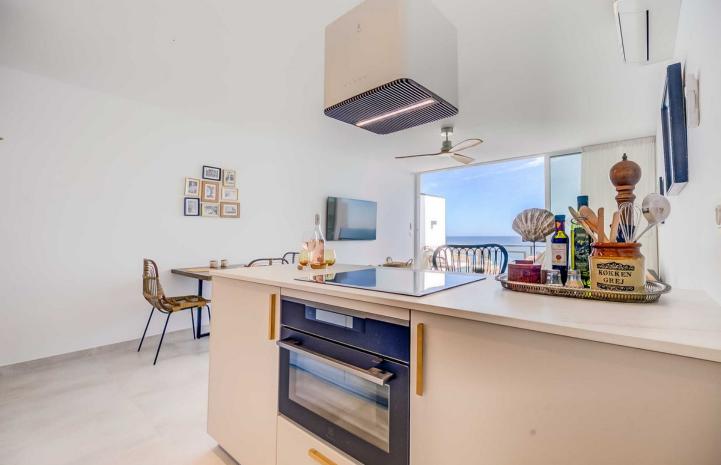

This accommodation is ready for 2 adults or 2 adults with 2 children! Indulge in the ultimate beachside luxury at this magnificent penthouse with breathtaking views, located right on the edge of the sparkling Mediterranean. Located in the coast of Benalmádena with a direct access to the Malibu Beach, this 67-square-meter penthouse offers a serene retreat for you to unwind and relax in style. Step inside to discover a tastefully decorated bedroom, featuring a comfortable double bed for a peaceful night's sleep, and fitted wardrobe. Freshen up in the modern bathroom with shower. The living room boasts floor-to-ceiling windows that flood the space with natural light and offers stunning views of the sea. Relax on the sofa bed and enjoy the tranquil ambiance or step out onto the private terrace to feel the gentle sea breeze. The open kitchen is a chef's delight, equipped with modern appliances and sleek countertops, providing everything you need to whip up delicious meals with ease. With its modern furnishings and thoughtful touches, this penthouse offers the perfect blend of comfort and style. And with easy access to nearby restaurants, cafes, and attractions, you'll have everything you need for a memorable coastal getaway. Amenities: Air conditioning Free WiFi Smart TV with Chromecast Dishwasher Hairdryer Bed linen and towels included in the price Lift in the building