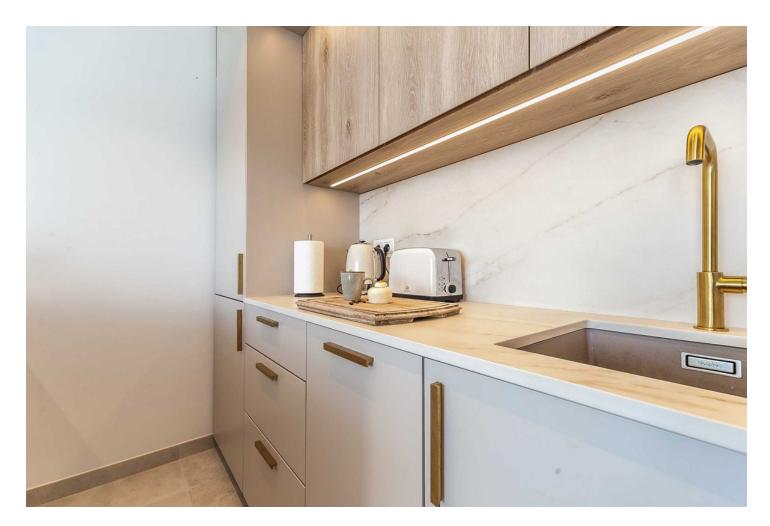

This accommodation is ready for 2 adults or 2 adults with 2 children! Indulge in the ultimate beachside luxury at this magnificent penthouse with breathtaking views, located right on the edge of the sparkling Mediterranean. Located in the coast of Benalmádena with a direct access to the Malibu Beach, this 67-square-meter penthouse offers a serene retreat for you to unwind and relax in style. Step inside to discover a tastefully decorated bedroom, featuring a comfortable double bed for a peaceful night's sleep, and fitted wardrobe. Freshen up in the modern bathroom with shower. The living room boasts floor-to-ceiling windows that flood the space with natural light and offers stunning views of the sea. Relax on the sofa bed and enjoy the tranquil ambiance or step out onto the private terrace to feel the gentle sea breeze. The open kitchen is a chef's delight, equipped with modern appliances and sleek countertops, providing everything you need to whip up delicious meals with ease. With its modern furnishings and thoughtful touches, this penthouse offers the perfect blend of comfort and style. And with easy access to nearby restaurants, cafes, and attractions, you'll have everything you need for a memorable coastal getaway. Amenities: Air conditioning Free WiFi Smart TV with Chromecast Dishwasher Hairdryer Bed linen and towels included in the price Lift in the building