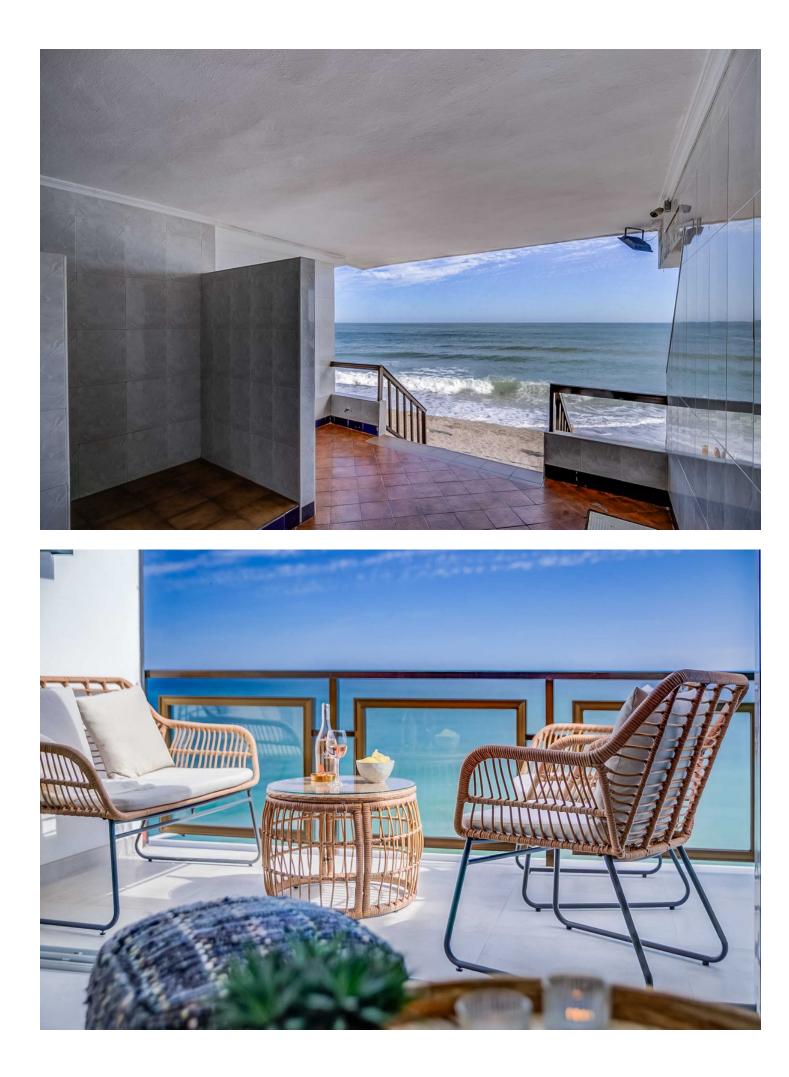

This accommodation is ready for 2 adults or 2 adults with 2 children! Indulge in the ultimate beachside luxury at this magnificent penthouse with breathtaking views, located right on the edge of the sparkling Mediterranean. Located in the coast of Benalmádena with a direct access to the Malibu Beach, this 67-square-meter penthouse offers a serene retreat for you to unwind and relax in style. Step inside to discover a tastefully decorated bedroom, featuring a comfortable double bed for a peaceful night's sleep, and fitted wardrobe. Freshen up in the modern bathroom with shower. The living room boasts floor-to-ceiling windows that flood the space with natural light and offers stunning views of the sea. Relax on the sofa bed and enjoy the tranquil ambiance or step out onto the private terrace to feel the gentle sea breeze. The open kitchen is a chef's delight, equipped with modern appliances and sleek countertops, providing everything you need to whip up delicious meals with ease. With its modern furnishings and thoughtful touches, this penthouse offers the perfect blend of comfort and style. And with easy access to nearby restaurants, cafes, and attractions, you'll have everything you need for a memorable coastal getaway. Amenities: Air conditioning Free WiFi Smart TV with Chromecast Dishwasher Hairdryer Bed linen and towels included in the price Lift in the building

Setting Beachfront Close To Sea Close To Town

Views Sea Beach

Security Gated Complex Orientation South

Features Covered Terrace Lift Private Terrace WiFi

Parking ✓ Street Condition Excellent

Furniture Fully Furnished