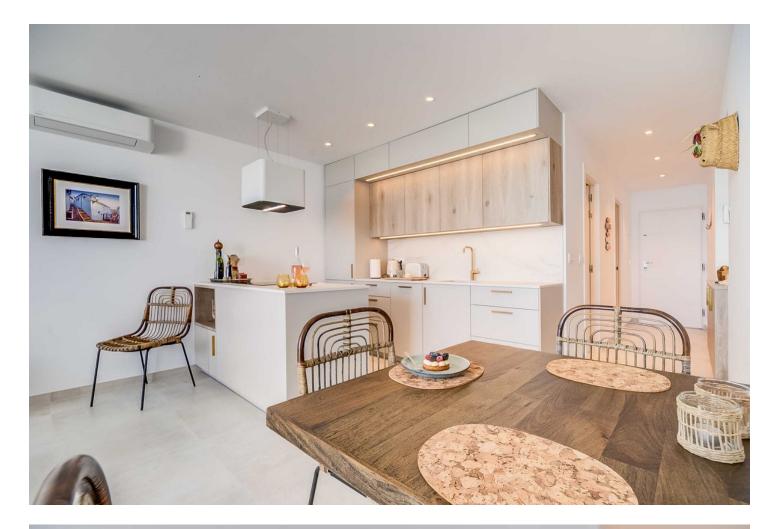

This accommodation is ready for 2 adults or 2 adults with 2 children! Indulge in the ultimate beachside luxury at this magnificent penthouse with breathtaking views, located right on the edge of the sparkling Mediterranean. Located in the coast of Benalmádena with a direct access to the Malibu Beach, this 67-square-meter penthouse offers a serene retreat for you to unwind and relax in style. Step inside to discover a tastefully decorated bedroom, featuring a comfortable double bed for a peaceful night's sleep, and fitted wardrobe. Freshen up in the modern bathroom with shower. The living room boasts floor-to-ceiling windows that flood the space with natural light and offers stunning views of the sea. Relax on the sofa bed and enjoy the tranquil ambiance or step out onto the private terrace to feel the gentle sea breeze. The open kitchen is a chef's delight, equipped with modern appliances and sleek countertops, providing everything you need to whip up delicious meals with ease. With its modern furnishings and thoughtful touches, this penthouse offers the perfect blend of comfort and style. And with easy access to nearby restaurants, cafes, and attractions, you'll have everything you need for a memorable coastal getaway. Amenities: Air conditioning Free WiFi Smart TV with Chromecast Dishwasher Hairdryer Bed linen and towels included in the price Lift in the building

Utilities Electricity Drinkable Water Climate Control

Kitchen Fully Fitted

Category Beachfront Holiday Homes Investment

Resale