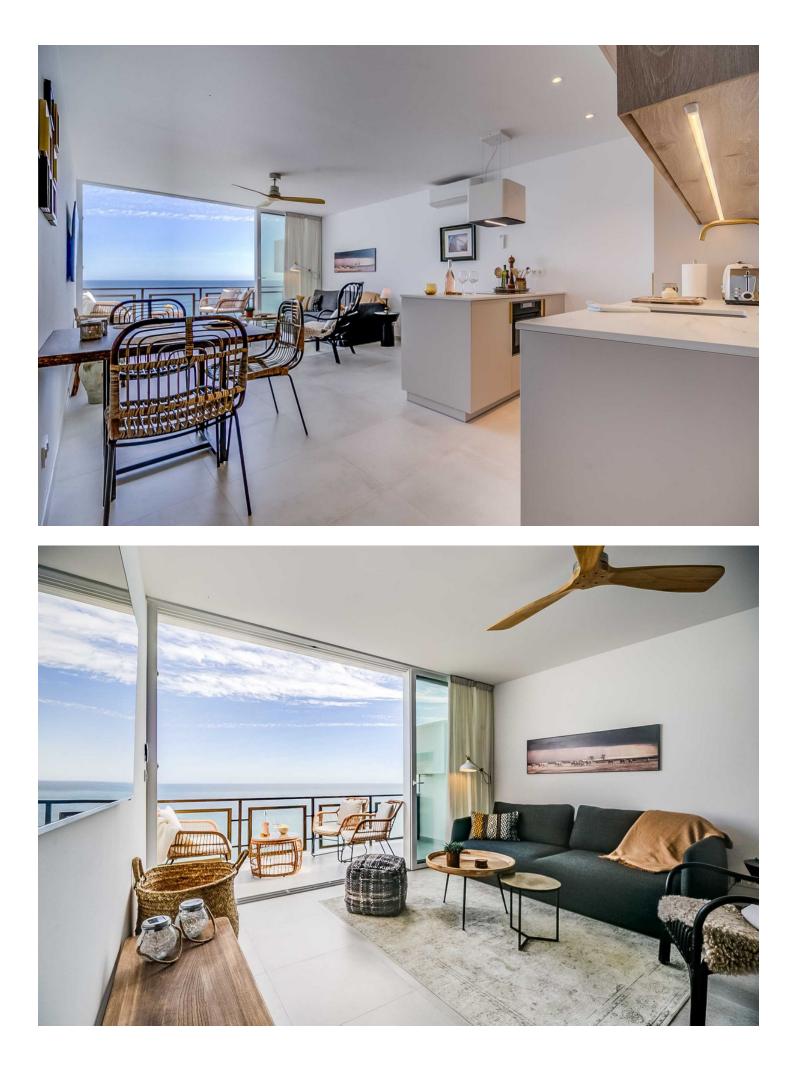

This accommodation is ready for 2 adults or 2 adults with 2 children! Indulge in the ultimate beachside luxury at this magnificent penthouse with breathtaking views, located right on the edge of the sparkling Mediterranean. Located in the coast of Benalmádena with a direct access to the Malibu Beach, this 67-square-meter penthouse offers a serene retreat for you to unwind and relax in style. Step inside to discover a tastefully decorated bedroom, featuring a comfortable double bed for a peaceful night's sleep, and fitted wardrobe. Freshen up in the modern bathroom with shower. The living room boasts floor-to-ceiling windows that flood the space with natural light and offers stunning views of the sea. Relax on the sofa bed and enjoy the tranquil ambiance or step out onto the private terrace to feel the gentle sea breeze. The open kitchen is a chef's delight, equipped with modern appliances and sleek countertops, providing everything you need to whip up delicious meals with ease. With its modern furnishings and thoughtful touches, this penthouse offers the perfect blend of comfort and style. And with easy access to nearby restaurants, cafes, and attractions, you'll have everything you need for a memorable coastal getaway. Amenities: Air conditioning Free WiFi Smart TV with Chromecast Dishwasher Hairdryer Bed linen and towels included in the price Lift in the building

Setting Beachfront Close To Sea Close To Town

Views Sea Beach

Security Gated Complex Orientation South

Features Covered Terrace Lift Private Terrace WiFi

Parking ✓ Street Condition Excellent

Furniture Fully Furnished