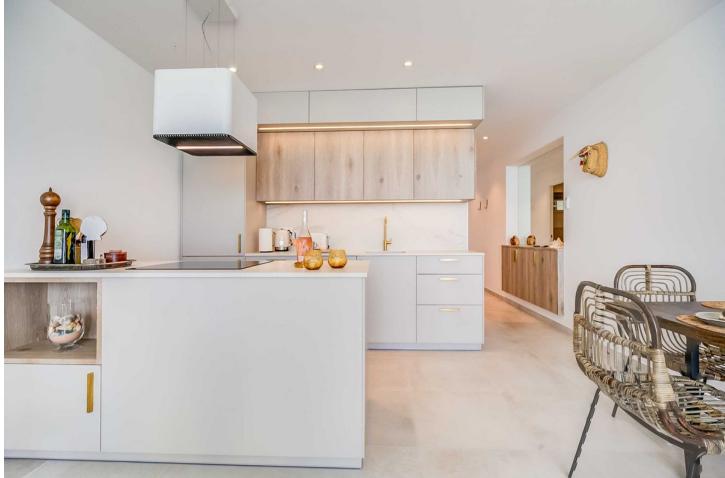

This accommodation is ready for 2 adults or 2 adults with 2 children! Indulge in the ultimate beachside luxury at this magnificent penthouse with breathtaking views, located right on the edge of the sparkling Mediterranean. Located in the coast of Benalmádena with a direct access to the Malibu Beach, this 67-square-meter penthouse offers a serene retreat for you to unwind and relax in style. Step inside to discover a tastefully decorated bedroom, featuring a comfortable double bed for a peaceful night's sleep, and fitted wardrobe. Freshen up in the modern bathroom with shower. The living room boasts floor-to-ceiling windows that flood the space with natural light and offers stunning views of the sea. Relax on the sofa bed and enjoy the tranquil ambiance or step out onto the private terrace to feel the gentle sea breeze. The open kitchen is a chef's delight, equipped with modern appliances and sleek countertops, providing everything you need to whip up delicious meals with ease. With its modern furnishings and thoughtful touches, this penthouse offers the perfect blend of comfort and style. And with easy access to nearby restaurants, cafes, and attractions, you'll have everything you need for a memorable coastal getaway. Amenities: Air conditioning Free WiFi Smart TV with Chromecast Dishwasher Hairdryer Bed linen and towels included in the price Lift in the building