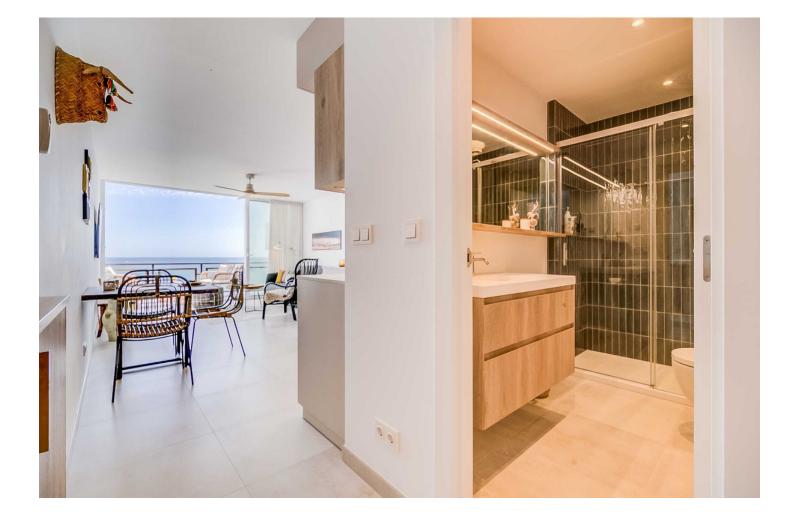

This accommodation is ready for 2 adults or 2 adults with 2 children! Indulge in the ultimate beachside luxury at this magnificent penthouse with breathtaking views, located right on the edge of the sparkling Mediterranean. Located in the coast of Benalmádena with a direct access to the Malibu Beach, this 67-square-meter penthouse offers a serene retreat for you to unwind and relax in style. Step inside to discover a tastefully decorated bedroom, featuring a comfortable double bed for a peaceful night's sleep, and fitted wardrobe. Freshen up in the modern bathroom with shower. The living room boasts floor-to-ceiling windows that flood the space with natural light and offers stunning views of the sea. Relax on the sofa bed and enjoy the tranquil ambiance or step out onto the private terrace to feel the gentle sea breeze. The open kitchen is a chef's delight, equipped with modern appliances and sleek countertops, providing everything you need to whip up delicious meals with ease. With its modern furnishings and thoughtful touches, this penthouse offers the perfect blend of comfort and style. And with easy access to nearby restaurants, cafes, and attractions, you'll have everything you need for a memorable coastal getaway. Amenities: Air conditioning Free WiFi Smart TV with Chromecast Dishwasher Hairdryer Bed linen and towels included in the price Lift in the building