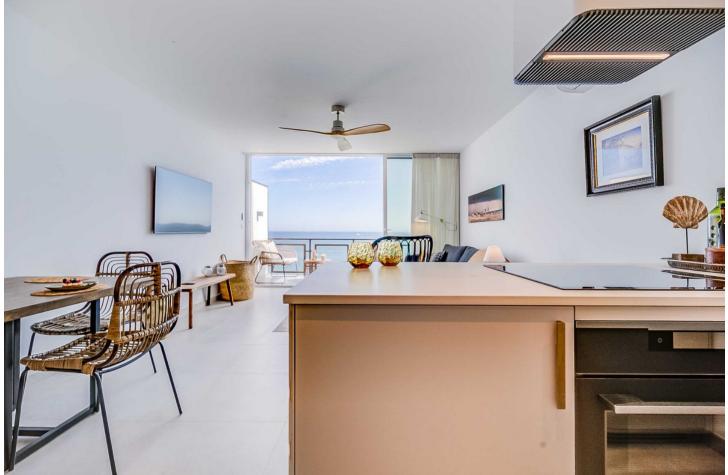

This accommodation is ready for 2 adults or 2 adults with 2 children! Indulge in the ultimate beachside luxury at this magnificent penthouse with breathtaking views, located right on the edge of the sparkling Mediterranean. Located in the coast of Benalmádena with a direct access to the Malibu Beach, this 67-square-meter penthouse offers a serene retreat for you to unwind and relax in style. Step inside to discover a tastefully decorated bedroom, featuring a comfortable double bed for a peaceful night's sleep, and fitted wardrobe. Freshen up in the modern bathroom with shower. The living room boasts floor-to-ceiling windows that flood the space with natural light and offers stunning views of the sea. Relax on the sofa bed and enjoy the tranquil ambiance or step out onto the private terrace to feel the gentle sea breeze. The open kitchen is a chef's delight, equipped with modern appliances and sleek countertops, providing everything you need to whip up delicious meals with ease. With its modern furnishings and thoughtful touches, this penthouse offers the perfect blend of comfort and style. And with easy access to nearby restaurants, cafes, and attractions, you'll have everything you need for a memorable coastal getaway. Amenities: Air conditioning Free WiFi Smart TV with Chromecast Dishwasher Hairdryer Bed linen and towels included in the price Lift in the building