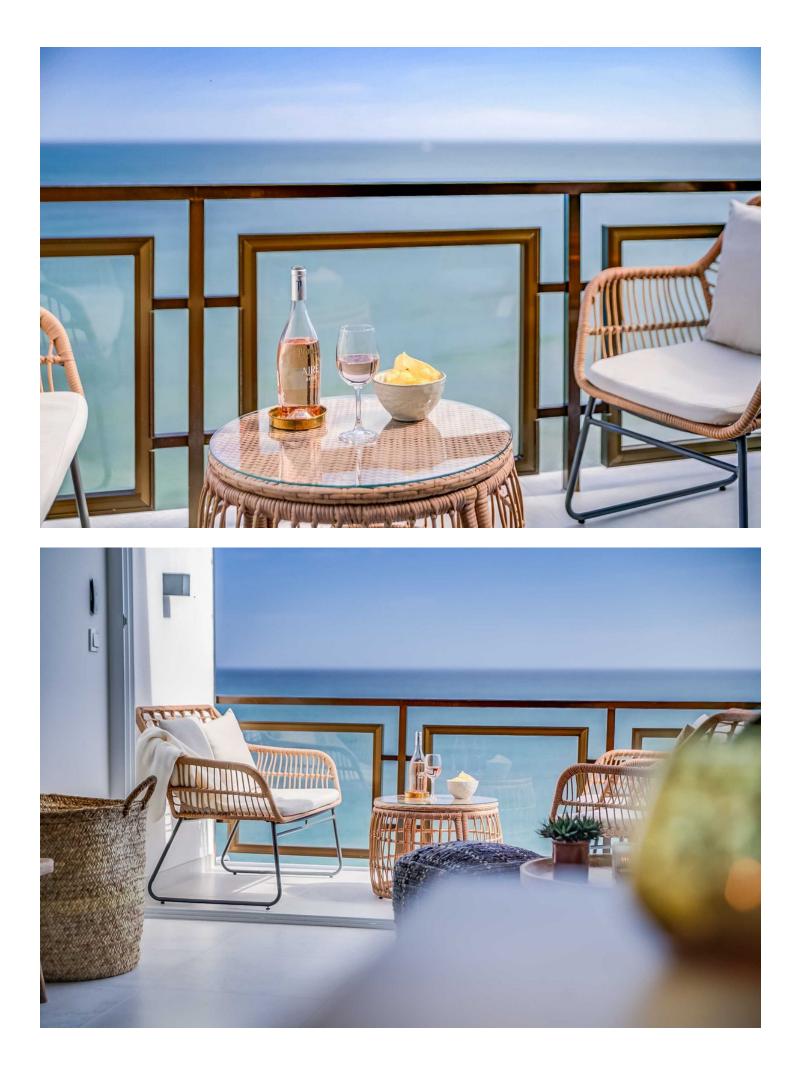

This accommodation is ready for 2 adults or 2 adults with 2 children! Indulge in the ultimate beachside luxury at this magnificent penthouse with breathtaking views, located right on the edge of the sparkling Mediterranean. Located in the coast of Benalmádena with a direct access to the Malibu Beach, this 67-square-meter penthouse offers a serene retreat for you to unwind and relax in style. Step inside to discover a tastefully decorated bedroom, featuring a comfortable double bed for a peaceful night's sleep, and fitted wardrobe. Freshen up in the modern bathroom with shower. The living room boasts floor-to-ceiling windows that flood the space with natural light and offers stunning views of the sea. Relax on the sofa bed and enjoy the tranquil ambiance or step out onto the private terrace to feel the gentle sea breeze. The open kitchen is a chef's delight, equipped with modern appliances and sleek countertops, providing everything you need to whip up delicious meals with ease. With its modern furnishings and thoughtful touches, this penthouse offers the perfect blend of comfort and style. And with easy access to nearby restaurants, cafes, and attractions, you'll have everything you need for a memorable coastal getaway. Amenities: Air conditioning Free WiFi Smart TV with Chromecast Dishwasher Hairdryer Bed linen and towels included in the price Lift in the building

Setting Beachfront Close To Sea Close To Town

Views Sea Beach

Security Gated Complex Orientation South

Features Covered Terrace Lift Private Terrace WiFi

Parking ✓ Street Condition Excellent

Furniture Fully Furnished