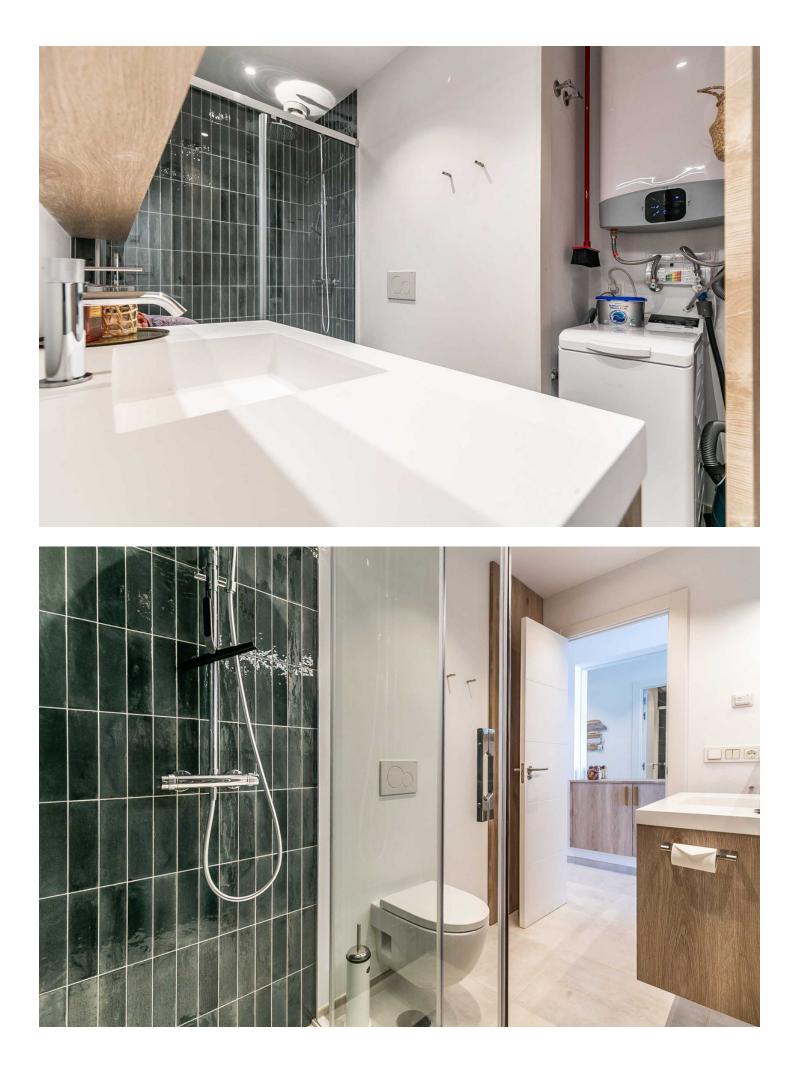

This accommodation is ready for 2 adults or 2 adults with 2 children! Indulge in the ultimate beachside luxury at this magnificent penthouse with breathtaking views, located right on the edge of the sparkling Mediterranean. Located in the coast of Benalmádena with a direct access to the Malibu Beach, this 67-square-meter penthouse offers a serene retreat for you to unwind and relax in style. Step inside to discover a tastefully decorated bedroom, featuring a comfortable double bed for a peaceful night's sleep, and fitted wardrobe. Freshen up in the modern bathroom with shower. The living room boasts floor-to-ceiling windows that flood the space with natural light and offers stunning views of the sea. Relax on the sofa bed and enjoy the tranquil ambiance or step out onto the private terrace to feel the gentle sea breeze. The open kitchen is a chef's delight, equipped with modern appliances and sleek countertops, providing everything you need to whip up delicious meals with ease. With its modern furnishings and thoughtful touches, this penthouse offers the perfect blend of comfort and style. And with easy access to nearby restaurants, cafes, and attractions, you'll have everything you need for a memorable coastal getaway. Amenities: Air conditioning Free WiFi Smart TV with Chromecast Dishwasher Hairdryer Bed linen and towels included in the price Lift in the building