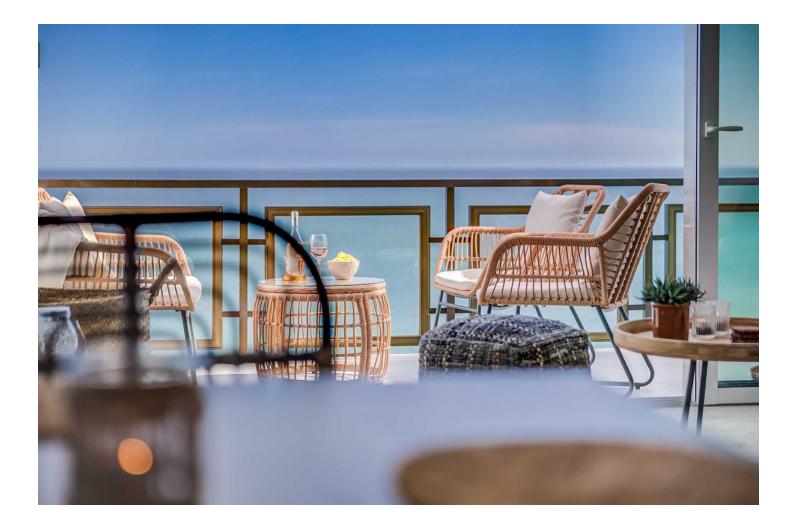

This accommodation is ready for 2 adults or 2 adults with 2 children! Indulge in the ultimate beachside luxury at this magnificent penthouse with breathtaking views, located right on the edge of the sparkling Mediterranean. Located in the coast of Benalmádena with a direct access to the Malibu Beach, this 67-square-meter penthouse offers a serene retreat for you to unwind and relax in style. Step inside to discover a tastefully decorated bedroom, featuring a comfortable double bed for a peaceful night's sleep, and fitted wardrobe. Freshen up in the modern bathroom with shower. The living room boasts floor-to-ceiling windows that flood the space with natural light and offers stunning views of the sea. Relax on the sofa bed and enjoy the tranquil ambiance or step out onto the private terrace to feel the gentle sea breeze. The open kitchen is a chef's delight, equipped with modern appliances and sleek countertops, providing everything you need to whip up delicious meals with ease. With its modern furnishings and thoughtful touches, this penthouse offers the perfect blend of comfort and style. And with easy access to nearby restaurants, cafes, and attractions, you'll have everything you need for a memorable coastal getaway. Amenities: Air conditioning Free WiFi Smart TV with Chromecast Dishwasher Hairdryer Bed linen and towels included in the price Lift in the building

Setting Beachfront Close To Sea Close To Town

Views Sea Beach

Security Gated Complex Orientation South

Features Covered Terrace Lift Private Terrace WiFi

Parking ✓ Street Condition Excellent

Furniture Fully Furnished