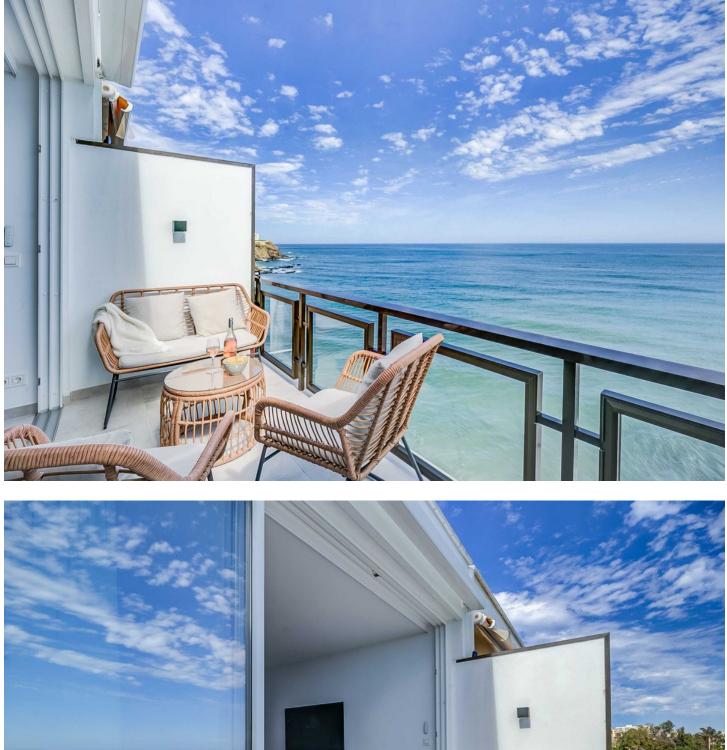

This accommodation is ready for 2 adults or 2 adults with 2 children! Indulge in the ultimate beachside luxury at this magnificent penthouse with breathtaking views, located right on the edge of the sparkling Mediterranean. Located in the coast of Benalmádena with a direct access to the Malibu Beach, this 67-square-meter penthouse offers a serene retreat for you to unwind and relax in style. Step inside to discover a tastefully decorated bedroom, featuring a comfortable double bed for a peaceful night's sleep, and fitted wardrobe. Freshen up in the modern bathroom with shower. The living room boasts floor-to-ceiling windows that flood the space with natural light and offers stunning views of the sea. Relax on the sofa bed and enjoy the tranquil ambiance or step out onto the private terrace to feel the gentle sea breeze. The open kitchen is a chef's delight, equipped with modern appliances and sleek countertops, providing everything you need to whip up delicious meals with ease. With its modern furnishings and thoughtful touches, this penthouse offers the perfect blend of comfort and style. And with easy access to nearby restaurants, cafes, and attractions, you'll have everything you need for a memorable coastal getaway. Amenities: Air conditioning Free WiFi Smart TV with Chromecast Dishwasher Hairdryer Bed linen and towels included in the price Lift in the building

Setting Beachfront Close To Sea Close To Town

Views Sea Beach

Security Gated Complex Orientation South

Features Covered Terrace Lift Private Terrace WiFi

Parking ✓ Street Condition Excellent

Furniture Fully Furnished