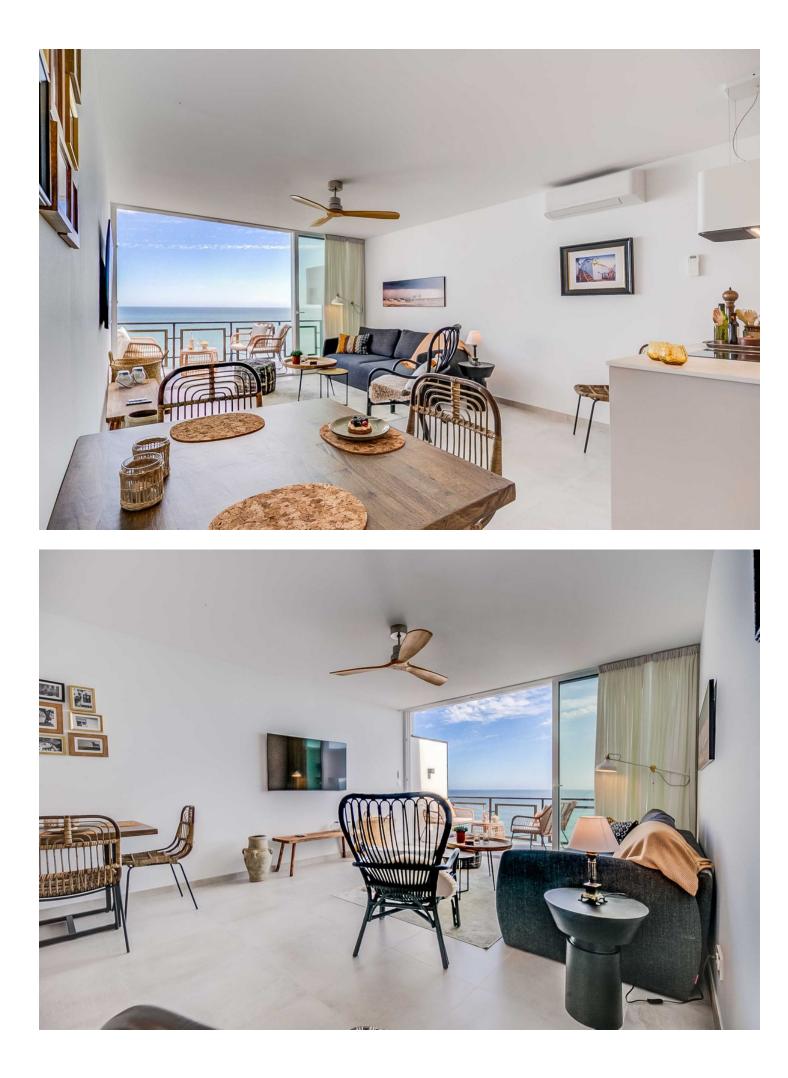

This accommodation is ready for 2 adults or 2 adults with 2 children! Indulge in the ultimate beachside luxury at this magnificent penthouse with breathtaking views, located right on the edge of the sparkling Mediterranean. Located in the coast of Benalmádena with a direct access to the Malibu Beach, this 67-square-meter penthouse offers a serene retreat for you to unwind and relax in style. Step inside to discover a tastefully decorated bedroom, featuring a comfortable double bed for a peaceful night's sleep, and fitted wardrobe. Freshen up in the modern bathroom with shower. The living room boasts floor-to-ceiling windows that flood the space with natural light and offers stunning views of the sea. Relax on the sofa bed and enjoy the tranquil ambiance or step out onto the private terrace to feel the gentle sea breeze. The open kitchen is a chef's delight, equipped with modern appliances and sleek countertops, providing everything you need to whip up delicious meals with ease. With its modern furnishings and thoughtful touches, this penthouse offers the perfect blend of comfort and style. And with easy access to nearby restaurants, cafes, and attractions, you'll have everything you need for a memorable coastal getaway. Amenities: Air conditioning Free WiFi Smart TV with Chromecast Dishwasher Hairdryer Bed linen and towels included in the price Lift in the building

Setting Beachfront Close To Sea Close To Town

Views Sea Beach

Security Gated Complex Orientation South

Features Covered Terrace Lift Private Terrace WiFi

Parking ✓ Street Condition Excellent

Furniture Fully Furnished