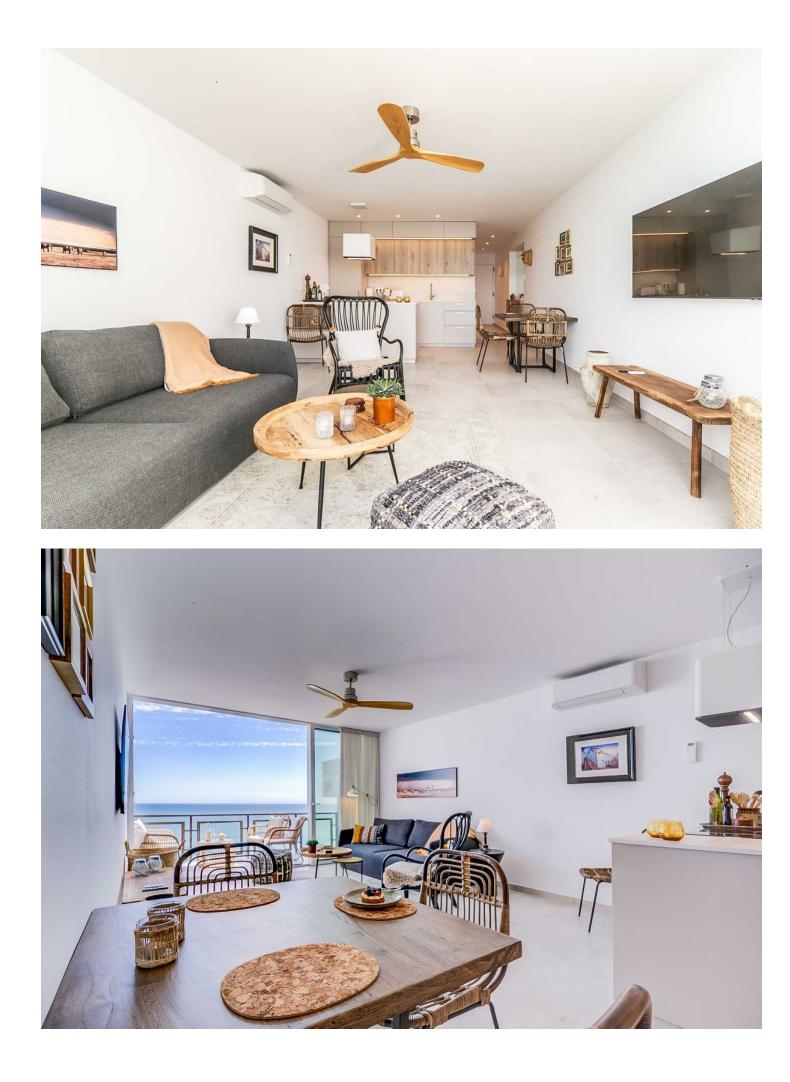

This accommodation is ready for 2 adults or 2 adults with 2 children! Indulge in the ultimate beachside luxury at this magnificent penthouse with breathtaking views, located right on the edge of the sparkling Mediterranean. Located in the coast of Benalmádena with a direct access to the Malibu Beach, this 67-square-meter penthouse offers a serene retreat for you to unwind and relax in style. Step inside to discover a tastefully decorated bedroom, featuring a comfortable double bed for a peaceful night's sleep, and fitted wardrobe. Freshen up in the modern bathroom with shower. The living room boasts floor-to-ceiling windows that flood the space with natural light and offers stunning views of the sea. Relax on the sofa bed and enjoy the tranquil ambiance or step out onto the private terrace to feel the gentle sea breeze. The open kitchen is a chef's delight, equipped with modern appliances and sleek countertops, providing everything you need to whip up delicious meals with ease. With its modern furnishings and thoughtful touches, this penthouse offers the perfect blend of comfort and style. And with easy access to nearby restaurants, cafes, and attractions, you'll have everything you need for a memorable coastal getaway. Amenities: Air conditioning Free WiFi Smart TV with Chromecast Dishwasher Hairdryer Bed linen and towels included in the price Lift in the building

Setting Beachfront Close To Sea Close To Town

Views Sea Beach

Security Gated Complex Orientation South

Features Covered Terrace Lift Private Terrace WiFi

Parking ✓ Street Condition Excellent

Furniture Fully Furnished