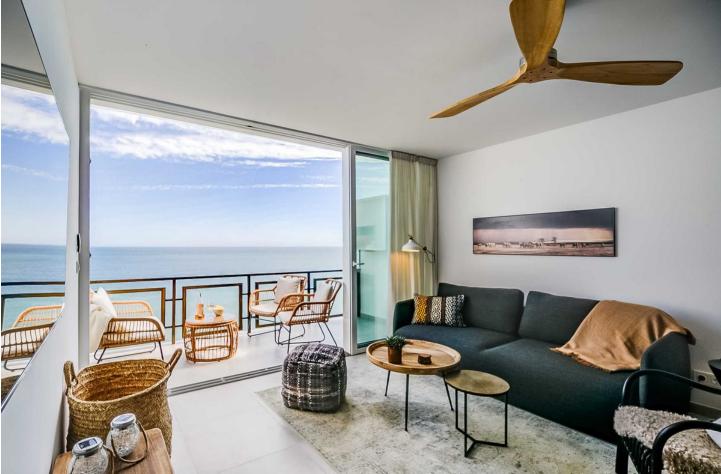

This accommodation is ready for 2 adults or 2 adults with 2 children! Indulge in the ultimate beachside luxury at this magnificent penthouse with breathtaking views, located right on the edge of the sparkling Mediterranean. Located in the coast of Benalmádena with a direct access to the Malibu Beach, this 67-square-meter penthouse offers a serene retreat for you to unwind and relax in style. Step inside to discover a tastefully decorated bedroom, featuring a comfortable double bed for a peaceful night's sleep, and fitted wardrobe. Freshen up in the modern bathroom with shower. The living room boasts floor-to-ceiling windows that flood the space with natural light and offers stunning views of the sea. Relax on the sofa bed and enjoy the tranquil ambiance or step out onto the private terrace to feel the gentle sea breeze. The open kitchen is a chef's delight, equipped with modern appliances and sleek countertops, providing everything you need to whip up delicious meals with ease. With its modern furnishings and thoughtful touches, this penthouse offers the perfect blend of comfort and style. And with easy access to nearby restaurants, cafes, and attractions, you'll have everything you need for a memorable coastal getaway. Amenities: Air conditioning Free WiFi Smart TV with Chromecast Dishwasher Hairdryer Bed linen and towels included in the price Lift in the building

Setting Beachfront Close To Sea Close To Town

Views Sea Beach

Security Gated Complex Orientation South

Features Covered Terrace Lift Private Terrace WiFi

Parking ✓ Street Condition Excellent

Furniture Fully Furnished