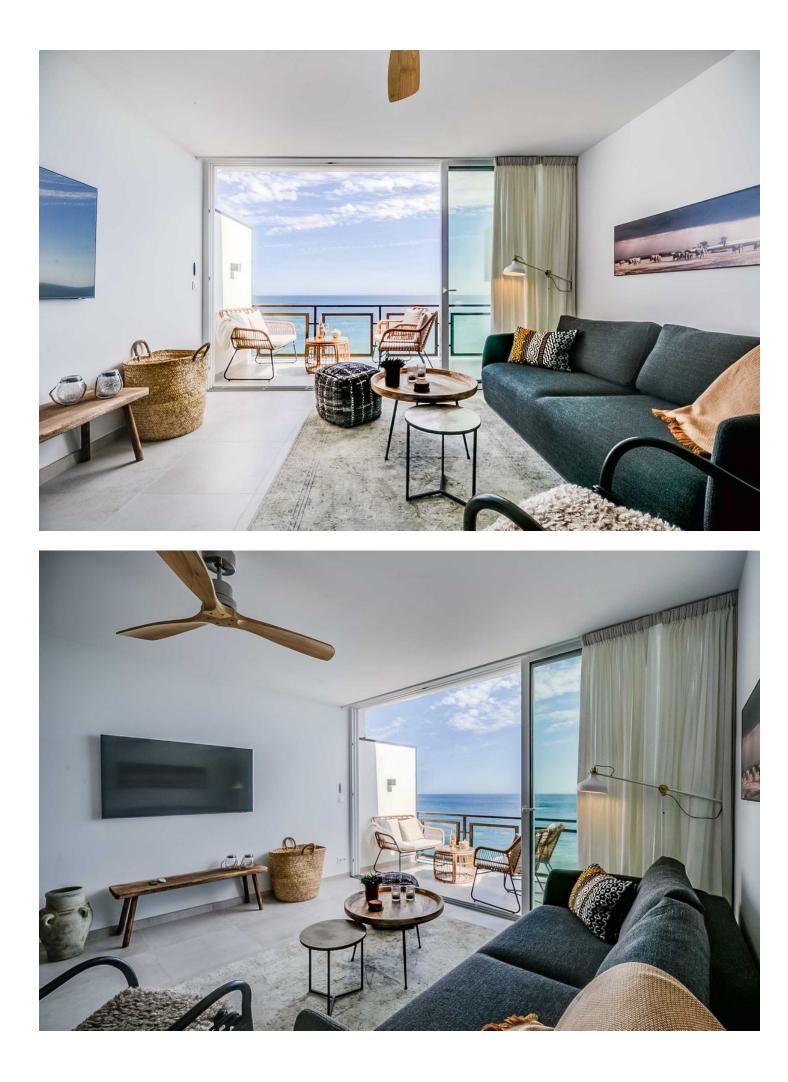

This accommodation is ready for 2 adults or 2 adults with 2 children! Indulge in the ultimate beachside luxury at this magnificent penthouse with breathtaking views, located right on the edge of the sparkling Mediterranean. Located in the coast of Benalmádena with a direct access to the Malibu Beach, this 67-square-meter penthouse offers a serene retreat for you to unwind and relax in style. Step inside to discover a tastefully decorated bedroom, featuring a comfortable double bed for a peaceful night's sleep, and fitted wardrobe. Freshen up in the modern bathroom with shower. The living room boasts floor-to-ceiling windows that flood the space with natural light and offers stunning views of the sea. Relax on the sofa bed and enjoy the tranquil ambiance or step out onto the private terrace to feel the gentle sea breeze. The open kitchen is a chef's delight, equipped with modern appliances and sleek countertops, providing everything you need to whip up delicious meals with ease. With its modern furnishings and thoughtful touches, this penthouse offers the perfect blend of comfort and style. And with easy access to nearby restaurants, cafes, and attractions, you'll have everything you need for a memorable coastal getaway. Amenities: Air conditioning Free WiFi Smart TV with Chromecast Dishwasher Hairdryer Bed linen and towels included in the price Lift in the building

Setting Beachfront Close To Sea Close To Town

Views Sea Beach

Security Gated Complex Orientation South

Features Covered Terrace Lift Private Terrace WiFi

Parking ✓ Street Condition Excellent

Furniture Fully Furnished