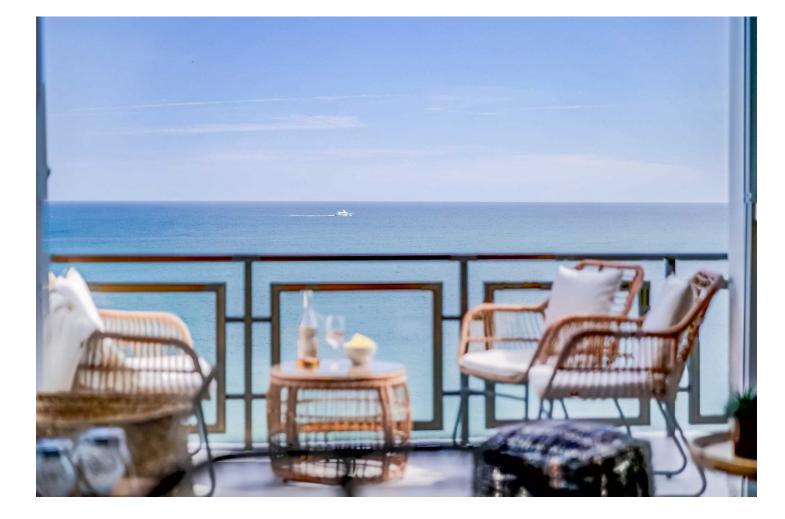

This accommodation is ready for 2 adults or 2 adults with 2 children! Indulge in the ultimate beachside luxury at this magnificent penthouse with breathtaking views, located right on the edge of the sparkling Mediterranean. Located in the coast of Benalmádena with a direct access to the Malibu Beach, this 67-square-meter penthouse offers a serene retreat for you to unwind and relax in style. Step inside to discover a tastefully decorated bedroom, featuring a comfortable double bed for a peaceful night's sleep, and fitted wardrobe. Freshen up in the modern bathroom with shower. The living room boasts floor-to-ceiling windows that flood the space with natural light and offers stunning views of the sea. Relax on the sofa bed and enjoy the tranquil ambiance or step out onto the private terrace to feel the gentle sea breeze. The open kitchen is a chef's delight, equipped with modern appliances and sleek countertops, providing everything you need to whip up delicious meals with ease. With its modern furnishings and thoughtful touches, this penthouse offers the perfect blend of comfort and style. And with easy access to nearby restaurants, cafes, and attractions, you'll have everything you need for a memorable coastal getaway. Amenities: Air conditioning Free WiFi Smart TV with Chromecast Dishwasher Hairdryer Bed linen and towels included in the price Lift in the building

Setting Beachfront Close To Sea Close To Town

Views Sea Beach

Security Gated Complex Orientation South

Features Covered Terrace Lift Private Terrace WiFi

Parking ✓ Street Condition Excellent

Furniture Fully Furnished