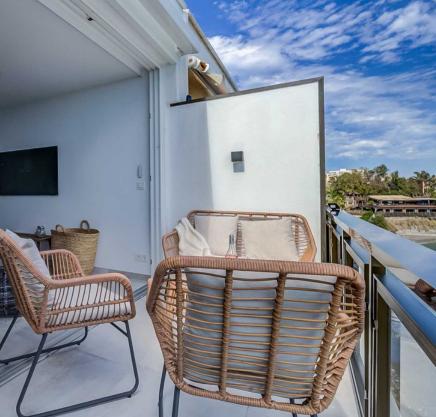

This accommodation is ready for 2 adults or 2 adults with 2 children! Indulge in the ultimate beachside luxury at this magnificent penthouse with breathtaking views, located right on the edge of the sparkling Mediterranean. Located in the coast of Benalmádena with a direct access to the Malibu Beach, this 67-square-meter penthouse offers a serene retreat for you to unwind and relax in style. Step inside to discover a tastefully decorated bedroom, featuring a comfortable double bed for a peaceful night's sleep, and fitted wardrobe. Freshen up in the modern bathroom with shower. The living room boasts floor-to-ceiling windows that flood the space with natural light and offers stunning views of the sea. Relax on the sofa bed and enjoy the tranquil ambiance or step out onto the private terrace to feel the gentle sea breeze. The open kitchen is a chef's delight, equipped with modern appliances and sleek countertops, providing everything you need to whip up delicious meals with ease. With its modern furnishings and thoughtful touches, this penthouse offers the perfect blend of comfort and style. And with easy access to nearby restaurants, cafes, and attractions, you'll have everything you need for a memorable coastal getaway. Amenities: Air conditioning Free WiFi Smart TV with Chromecast Dishwasher Hairdryer Bed linen and towels included in the price Lift in the building

Setting Beachfront Close To Sea Close To Town

Views Sea Beach

Security Gated Complex Orientation South

Features Covered Terrace Lift Private Terrace WiFi

Parking ✓ Street Condition Excellent

Furniture Fully Furnished