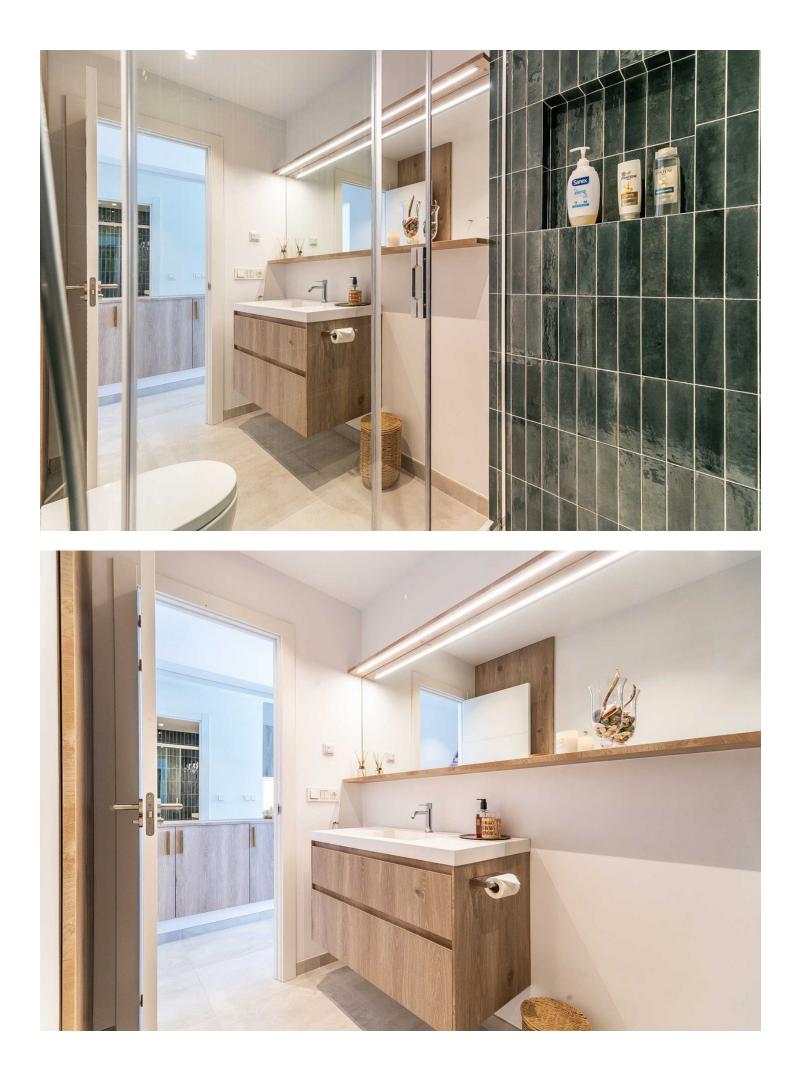

This accommodation is ready for 2 adults or 2 adults with 2 children! Indulge in the ultimate beachside luxury at this magnificent penthouse with breathtaking views, located right on the edge of the sparkling Mediterranean. Located in the coast of Benalmádena with a direct access to the Malibu Beach, this 67-square-meter penthouse offers a serene retreat for you to unwind and relax in style. Step inside to discover a tastefully decorated bedroom, featuring a comfortable double bed for a peaceful night's sleep, and fitted wardrobe. Freshen up in the modern bathroom with shower. The living room boasts floor-to-ceiling windows that flood the space with natural light and offers stunning views of the sea. Relax on the sofa bed and enjoy the tranquil ambiance or step out onto the private terrace to feel the gentle sea breeze. The open kitchen is a chef's delight, equipped with modern appliances and sleek countertops, providing everything you need to whip up delicious meals with ease. With its modern furnishings and thoughtful touches, this penthouse offers the perfect blend of comfort and style. And with easy access to nearby restaurants, cafes, and attractions, you'll have everything you need for a memorable coastal getaway. Amenities: Air conditioning Free WiFi Smart TV with Chromecast Dishwasher Hairdryer Bed linen and towels included in the price Lift in the building