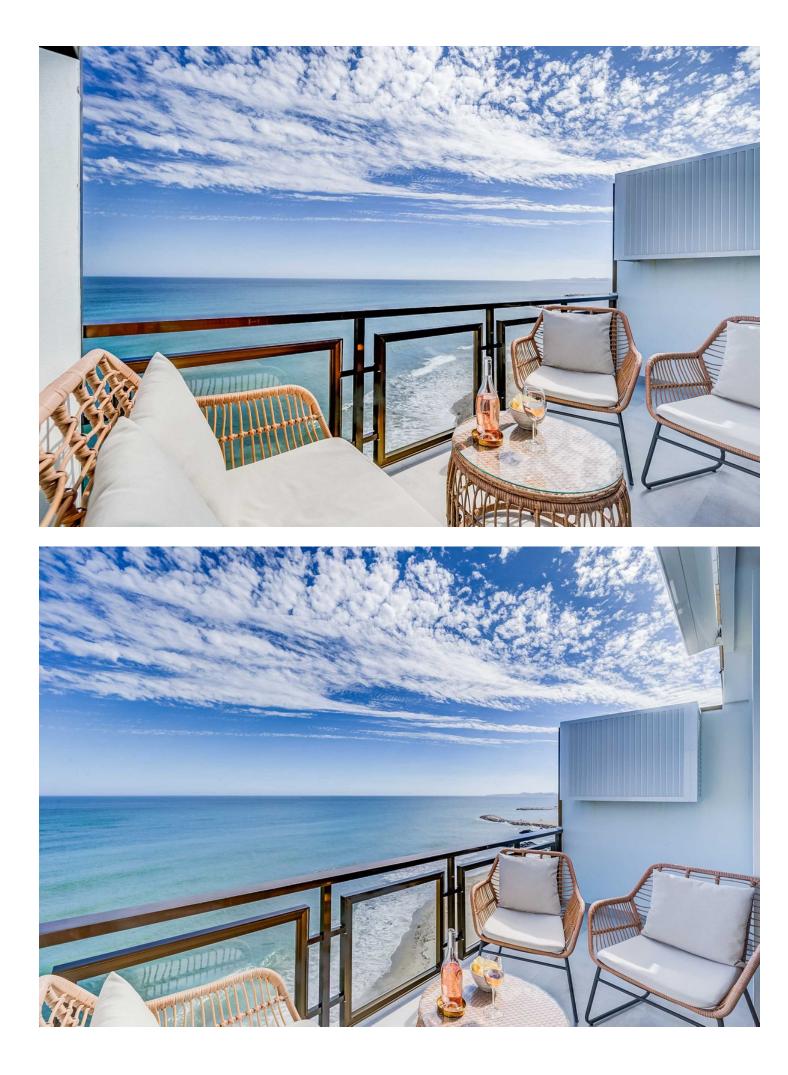

This accommodation is ready for 2 adults or 2 adults with 2 children! Indulge in the ultimate beachside luxury at this magnificent penthouse with breathtaking views, located right on the edge of the sparkling Mediterranean. Located in the coast of Benalmádena with a direct access to the Malibu Beach, this 67-square-meter penthouse offers a serene retreat for you to unwind and relax in style. Step inside to discover a tastefully decorated bedroom, featuring a comfortable double bed for a peaceful night's sleep, and fitted wardrobe. Freshen up in the modern bathroom with shower. The living room boasts floor-to-ceiling windows that flood the space with natural light and offers stunning views of the sea. Relax on the sofa bed and enjoy the tranquil ambiance or step out onto the private terrace to feel the gentle sea breeze. The open kitchen is a chef's delight, equipped with modern appliances and sleek countertops, providing everything you need to whip up delicious meals with ease. With its modern furnishings and thoughtful touches, this penthouse offers the perfect blend of comfort and style. And with easy access to nearby restaurants, cafes, and attractions, you'll have everything you need for a memorable coastal getaway. Amenities: Air conditioning Free WiFi Smart TV with Chromecast Dishwasher Hairdryer Bed linen and towels included in the price Lift in the building

Setting Beachfront Close To Sea Close To Town

Views Sea Beach

Security Gated Complex Orientation South

Features Covered Terrace Lift Private Terrace WiFi

Parking ✓ Street Condition Excellent

Furniture Fully Furnished