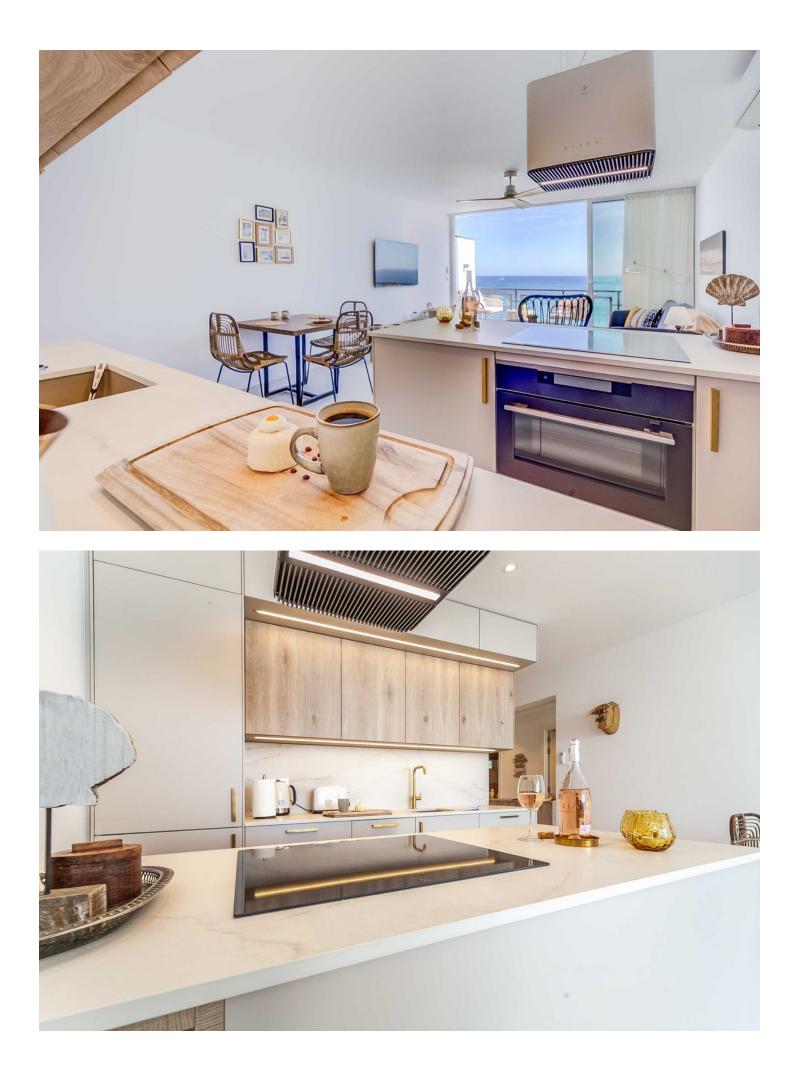

This accommodation is ready for 2 adults or 2 adults with 2 children! Indulge in the ultimate beachside luxury at this magnificent penthouse with breathtaking views, located right on the edge of the sparkling Mediterranean. Located in the coast of Benalmádena with a direct access to the Malibu Beach, this 67-square-meter penthouse offers a serene retreat for you to unwind and relax in style. Step inside to discover a tastefully decorated bedroom, featuring a comfortable double bed for a peaceful night's sleep, and fitted wardrobe. Freshen up in the modern bathroom with shower. The living room boasts floor-to-ceiling windows that flood the space with natural light and offers stunning views of the sea. Relax on the sofa bed and enjoy the tranquil ambiance or step out onto the private terrace to feel the gentle sea breeze. The open kitchen is a chef's delight, equipped with modern appliances and sleek countertops, providing everything you need to whip up delicious meals with ease. With its modern furnishings and thoughtful touches, this penthouse offers the perfect blend of comfort and style. And with easy access to nearby restaurants, cafes, and attractions, you'll have everything you need for a memorable coastal getaway. Amenities: Air conditioning Free WiFi Smart TV with Chromecast Dishwasher Hairdryer Bed linen and towels included in the price Lift in the building