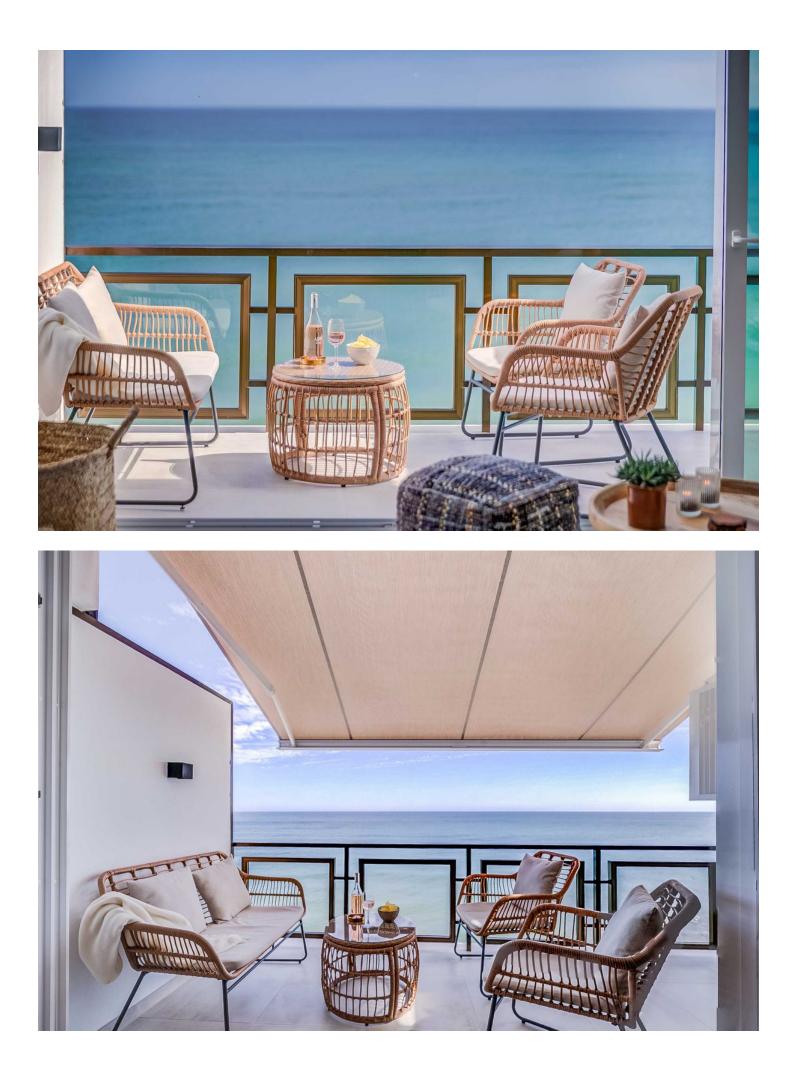

This accommodation is ready for 2 adults or 2 adults with 2 children! Indulge in the ultimate beachside luxury at this magnificent penthouse with breathtaking views, located right on the edge of the sparkling Mediterranean. Located in the coast of Benalmádena with a direct access to the Malibu Beach, this 67-square-meter penthouse offers a serene retreat for you to unwind and relax in style. Step inside to discover a tastefully decorated bedroom, featuring a comfortable double bed for a peaceful night's sleep, and fitted wardrobe. Freshen up in the modern bathroom with shower. The living room boasts floor-to-ceiling windows that flood the space with natural light and offers stunning views of the sea. Relax on the sofa bed and enjoy the tranquil ambiance or step out onto the private terrace to feel the gentle sea breeze. The open kitchen is a chef's delight, equipped with modern appliances and sleek countertops, providing everything you need to whip up delicious meals with ease. With its modern furnishings and thoughtful touches, this penthouse offers the perfect blend of comfort and style. And with easy access to nearby restaurants, cafes, and attractions, you'll have everything you need for a memorable coastal getaway. Amenities: Air conditioning Free WiFi Smart TV with Chromecast Dishwasher Hairdryer Bed linen and towels included in the price Lift in the building

Setting Beachfront Close To Sea Close To Town

Views Sea Beach

Security Gated Complex Orientation South

Features Covered Terrace Lift Private Terrace WiFi

Parking ✓ Street Condition Excellent

Furniture Fully Furnished