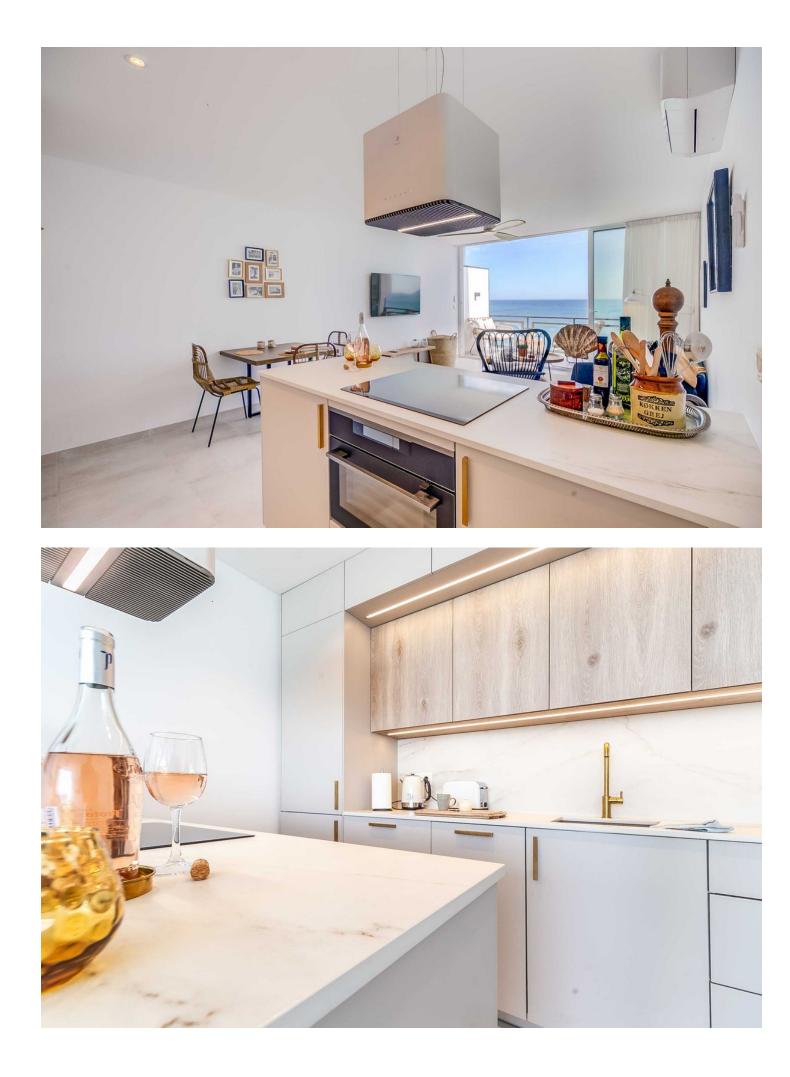

This accommodation is ready for 2 adults or 2 adults with 2 children! Indulge in the ultimate beachside luxury at this magnificent penthouse with breathtaking views, located right on the edge of the sparkling Mediterranean. Located in the coast of Benalmádena with a direct access to the Malibu Beach, this 67-square-meter penthouse offers a serene retreat for you to unwind and relax in style. Step inside to discover a tastefully decorated bedroom, featuring a comfortable double bed for a peaceful night's sleep, and fitted wardrobe. Freshen up in the modern bathroom with shower. The living room boasts floor-to-ceiling windows that flood the space with natural light and offers stunning views of the sea. Relax on the sofa bed and enjoy the tranquil ambiance or step out onto the private terrace to feel the gentle sea breeze. The open kitchen is a chef's delight, equipped with modern appliances and sleek countertops, providing everything you need to whip up delicious meals with ease. With its modern furnishings and thoughtful touches, this penthouse offers the perfect blend of comfort and style. And with easy access to nearby restaurants, cafes, and attractions, you'll have everything you need for a memorable coastal getaway. Amenities: Air conditioning Free WiFi Smart TV with Chromecast Dishwasher Hairdryer Bed linen and towels included in the price Lift in the building