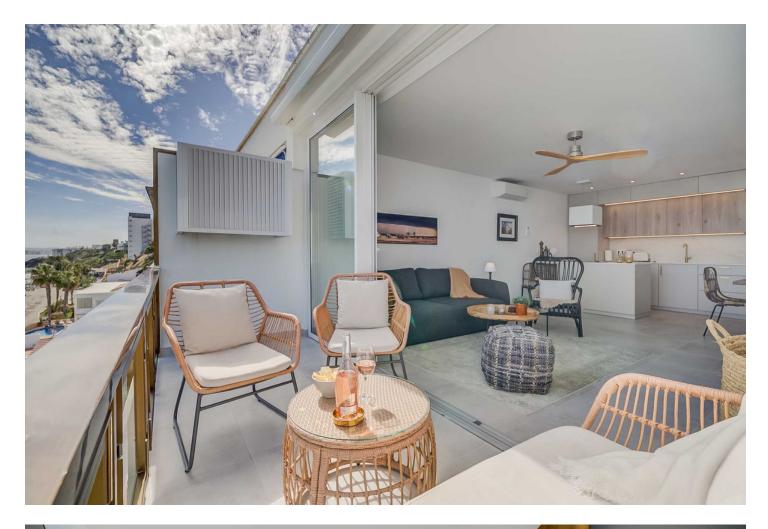

This accommodation is ready for 2 adults or 2 adults with 2 children! Indulge in the ultimate beachside luxury at this magnificent penthouse with breathtaking views, located right on the edge of the sparkling Mediterranean. Located in the coast of Benalmádena with a direct access to the Malibu Beach, this 67-square-meter penthouse offers a serene retreat for you to unwind and relax in style. Step inside to discover a tastefully decorated bedroom, featuring a comfortable double bed for a peaceful night's sleep, and fitted wardrobe. Freshen up in the modern bathroom with shower. The living room boasts floor-to-ceiling windows that flood the space with natural light and offers stunning views of the sea. Relax on the sofa bed and enjoy the tranquil ambiance or step out onto the private terrace to feel the gentle sea breeze. The open kitchen is a chef's delight, equipped with modern appliances and sleek countertops, providing everything you need to whip up delicious meals with ease. With its modern furnishings and thoughtful touches, this penthouse offers the perfect blend of comfort and style. And with easy access to nearby restaurants, cafes, and attractions, you'll have everything you need for a memorable coastal getaway. Amenities: Air conditioning Free WiFi Smart TV with Chromecast Dishwasher Hairdryer Bed linen and towels included in the price Lift in the building

Setting Beachfront Close To Sea Close To Town

Views Sea Beach

Security Gated Complex Orientation South

Features Covered Terrace Lift Private Terrace WiFi

Parking ✓ Street Condition Excellent

Furniture Fully Furnished