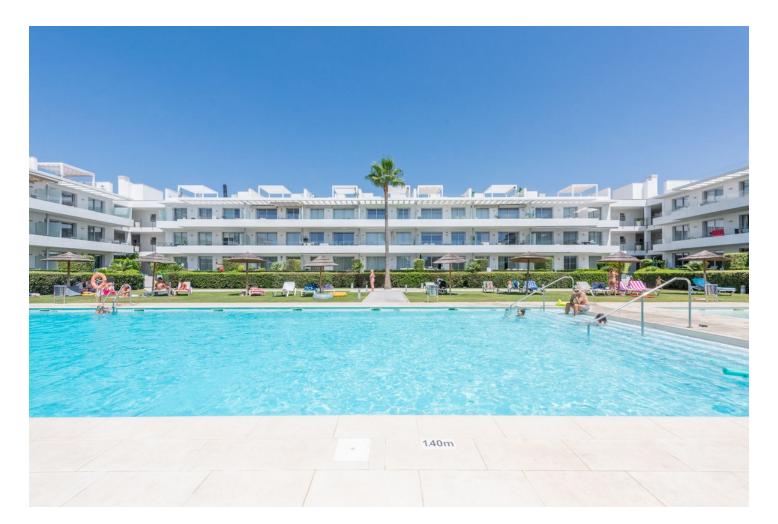

Situated on the renowned New Golden Mile, this luxurious penthouse offers a blend of elegance, modern design, and convenience. Upon entry, you are greeted by a spacious open-plan living area filled with natural light, offering views of the swimming pool and the sea. The sleek design features high-quality materials and tasteful decor, with large floor-to-ceiling windows leading to a generous terrace. The modern kitchen is fully equipped with state-of-the-art appliances. The penthouse boasts three exquisite bedrooms, including a master suite with an en-suite bathroom. The other two bedrooms are tastefully decorated, have views to the green area behind the complex and to the mountains. The two guest bedrooms share a guest bathroom. There is also a small storage/laundry room in the apartment. The delightful solarium terrace features an outdoor kitchen complete with BBQ, refridgerator and dishwasher, bar area, dining area, and sun lounging space, making it ideal for soaking up the sun and for entertaining. Residents enjoy landscaped communal gardens, a swimming pool, and well-maintained communal areas. The property includes two underground parking spaces and a storage room. Located just a 15-20 minute walk from beautiful beaches and 2 minutes walk to supermarkets and services, this exclusive penthouse ensures all your daily needs are within easy reach.

| Setting<br>Close To Golf<br>Close To Shops<br>Close To Sea<br>Urbanisation | Orientation<br>✓ South   | Condition<br>Excellent                                                                                                                   | Pool Communal                                     |
|----------------------------------------------------------------------------|--------------------------|------------------------------------------------------------------------------------------------------------------------------------------|---------------------------------------------------|
| Climate Control<br>Air Conditioning<br>Hot A/C<br>Cold A/C                 | Views<br>✓ Sea<br>✓ Pool | Features<br>Lift<br>Fitted Wardrobes<br>Near Transport<br>Solarium<br>Storage Room<br>Utility Room<br>Ensuite Bathroom<br>Double Glazing | Furniture<br>Optional                             |
| Kitchen<br>✔ Fully Fitted                                                  | Garden<br>✓ Communal     | Security<br>Gated Complex<br>Entry Phone                                                                                                 | Parking<br>Underground<br>Garage<br>More Than One |
| Category<br>Holiday Homes<br>Resale                                        |                          |                                                                                                                                          |                                                   |