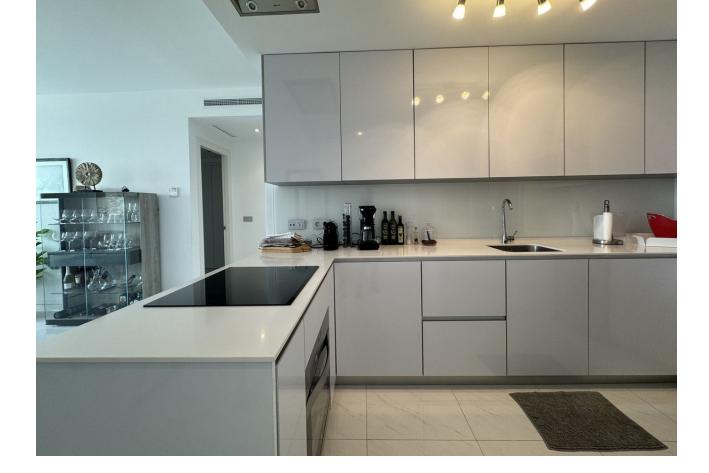

Situated on the renowned New Golden Mile, this luxurious penthouse offers a blend of elegance, modern design, and convenience. Upon entry, you are greeted by a spacious open-plan living area filled with natural light, offering views of the swimming pool and the sea. The sleek design features high-quality materials and tasteful decor, with large floor-to-ceiling windows leading to a generous terrace. The modern kitchen is fully equipped with state-of-the-art appliances. The penthouse boasts three exquisite bedrooms, including a master suite with an en-suite bathroom. The other two bedrooms are tastefully decorated, have views to the green area behind the complex and to the mountains. The two guest bedrooms share a guest bathroom. There is also a small storage/laundry room in the apartment. The delightful solarium terrace features an outdoor kitchen complete with BBQ, refridgerator and dishwasher, bar area, dining area, and sun lounging space, making it ideal for soaking up the sun and for entertaining. Residents enjoy landscaped communal gardens, a swimming pool, and well-maintained communal areas. The property includes two underground parking spaces and a storage room. Located just a 15-20 minute walk from beautiful beaches and 2 minutes walk to supermarkets and services, this exclusive penthouse ensures all your daily needs are within easy reach.