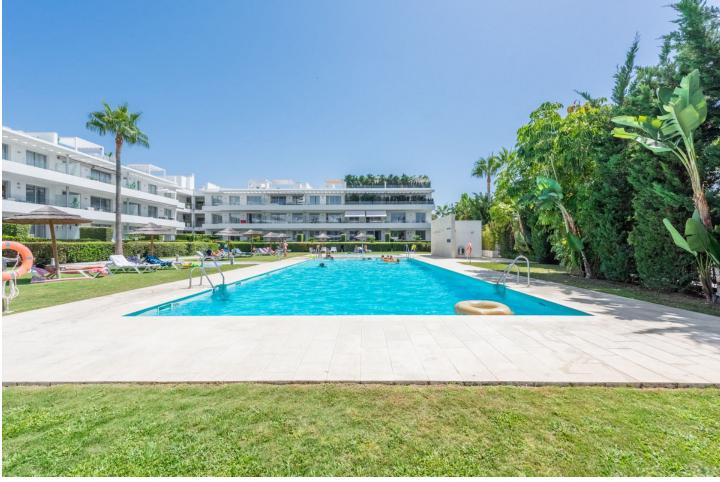

Situated on the renowned New Golden Mile, this luxurious penthouse offers a blend of elegance, modern design, and convenience. Upon entry, you are greeted by a spacious open-plan living area filled with natural light, offering views of the swimming pool and the sea. The sleek design features high-quality materials and tasteful decor, with large floor-to-ceiling windows leading to a generous terrace. The modern kitchen is fully equipped with state-of-the-art appliances. The penthouse boasts three exquisite bedrooms, including a master suite with an en-suite bathroom. The other two bedrooms are tastefully decorated, have views to the green area behind the complex and to the mountains. The two guest bedrooms share a guest bathroom. There is also a small storage/laundry room in the apartment. The delightful solarium terrace features an outdoor kitchen complete with BBQ, refridgerator and dishwasher, bar area, dining area, and sun lounging space, making it ideal for soaking up the sun and for entertaining. Residents enjoy landscaped communal gardens, a swimming pool, and well-maintained communal areas. The property includes two underground parking spaces and a storage room. Located just a 15-20 minute walk from beautiful beaches and 2 minutes walk to supermarkets and services, this exclusive penthouse ensures all your daily needs are within easy reach.

| Setting<br>Close To Golf<br>Close To Shops<br>Close To Sea<br>Urbanisation | Orientation<br>✓ South   | Condition<br>Excellent                                                                                                                   | Pool Communal                                     |
|----------------------------------------------------------------------------|--------------------------|------------------------------------------------------------------------------------------------------------------------------------------|---------------------------------------------------|
| Climate Control<br>Air Conditioning<br>Hot A/C<br>Cold A/C                 | Views<br>✓ Sea<br>✓ Pool | Features<br>Lift<br>Fitted Wardrobes<br>Near Transport<br>Solarium<br>Storage Room<br>Utility Room<br>Ensuite Bathroom<br>Double Glazing | Furniture<br>Optional                             |
| Kitchen<br>✔ Fully Fitted                                                  | Garden<br>✓ Communal     | Security<br>Gated Complex<br>Entry Phone                                                                                                 | Parking<br>Underground<br>Garage<br>More Than One |
| Category<br>Holiday Homes<br>Resale                                        |                          |                                                                                                                                          |                                                   |