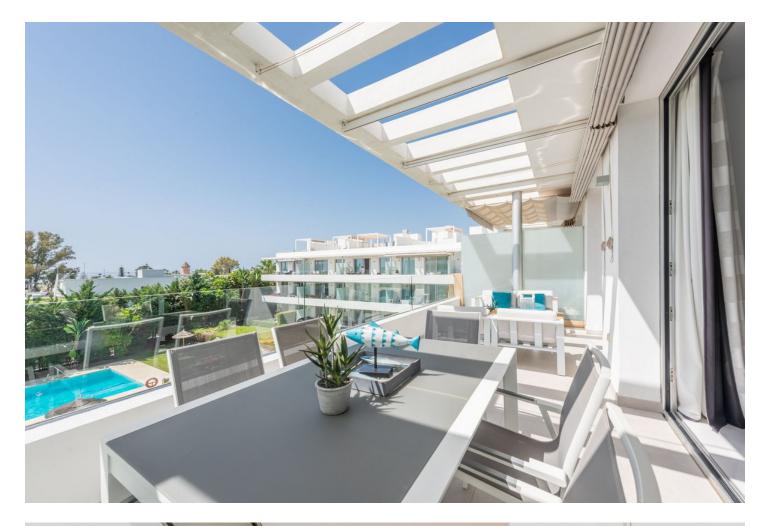

Situated on the renowned New Golden Mile, this luxurious penthouse offers a blend of elegance, modern design, and convenience. Upon entry, you are greeted by a spacious open-plan living area filled with natural light, offering views of the swimming pool and the sea. The sleek design features high-quality materials and tasteful decor, with large floor-to-ceiling windows leading to a generous terrace. The modern kitchen is fully equipped with state-of-the-art appliances. The penthouse boasts three exquisite bedrooms, including a master suite with an en-suite bathroom. The other two bedrooms are tastefully decorated, have views to the green area behind the complex and to the mountains. The two guest bedrooms share a guest bathroom. There is also a small storage/laundry room in the apartment. The delightful solarium terrace features an outdoor kitchen complete with BBQ, refridgerator and dishwasher, bar area, dining area, and sun lounging space, making it ideal for soaking up the sun and for entertaining. Residents enjoy landscaped communal gardens, a swimming pool, and well-maintained communal areas. The property includes two underground parking spaces and a storage room. Located just a 15-20 minute walk from beautiful beaches and 2 minutes walk to supermarkets and services, this exclusive penthouse ensures all your daily needs are within easy reach.