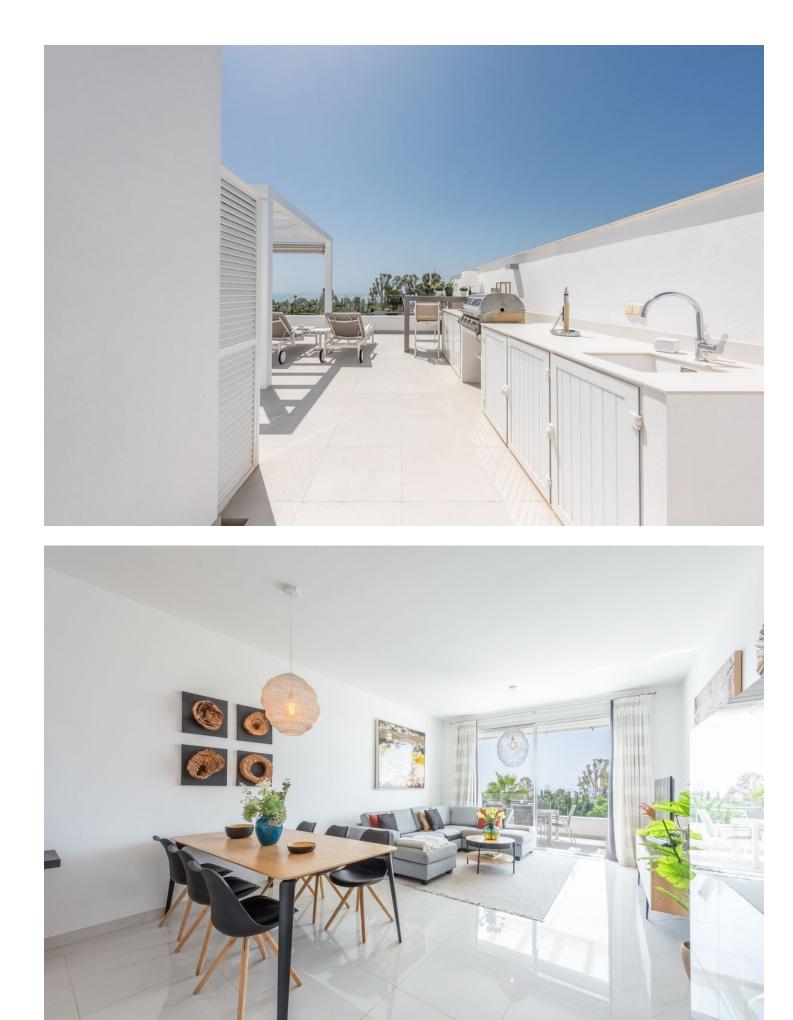

Situated on the renowned New Golden Mile, this luxurious penthouse offers a blend of elegance, modern design, and convenience. Upon entry, you are greeted by a spacious open-plan living area filled with natural light, offering views of the swimming pool and the sea. The sleek design features high-quality materials and tasteful decor, with large floor-to-ceiling windows leading to a generous terrace. The modern kitchen is fully equipped with state-of-the-art appliances. The penthouse boasts three exquisite bedrooms, including a master suite with an en-suite bathroom. The other two bedrooms are tastefully decorated, have views to the green area behind the complex and to the mountains. The two guest bedrooms share a guest bathroom. There is also a small storage/laundry room in the apartment. The delightful solarium terrace features an outdoor kitchen complete with BBQ, refridgerator and dishwasher, bar area, dining area, and sun lounging space, making it ideal for soaking up the sun and for entertaining. Residents enjoy landscaped communal gardens, a swimming pool, and well-maintained communal areas. The property includes two underground parking spaces and a storage room. Located just a 15-20 minute walk from beautiful beaches and 2 minutes walk to supermarkets and services, this exclusive penthouse ensures all your daily needs are within easy reach.