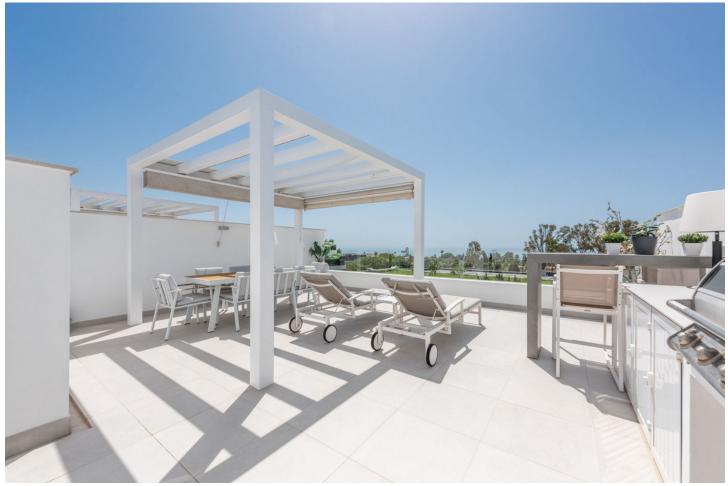

Situated on the renowned New Golden Mile, this luxurious penthouse offers a blend of elegance, modern design, and convenience. Upon entry, you are greeted by a spacious open-plan living area filled with natural light, offering views of the swimming pool and the sea. The sleek design features high-quality materials and tasteful decor, with large floor-to-ceiling windows leading to a generous terrace. The modern kitchen is fully equipped with state-of-the-art appliances. The penthouse boasts three exquisite bedrooms, including a master suite with an en-suite bathroom. The other two bedrooms are tastefully decorated, have views to the green area behind the complex and to the mountains. The two guest bedrooms share a guest bathroom. There is also a small storage/laundry room in the apartment. The delightful solarium terrace features an outdoor kitchen complete with BBQ, refridgerator and dishwasher, bar area, dining area, and sun lounging space, making it ideal for soaking up the sun and for entertaining. Residents enjoy landscaped communal gardens, a swimming pool, and well-maintained communal areas. The property includes two underground parking spaces and a storage room. Located just a 15-20 minute walk from beautiful beaches and 2 minutes walk to supermarkets and services, this exclusive penthouse ensures all your daily needs are within easy reach.