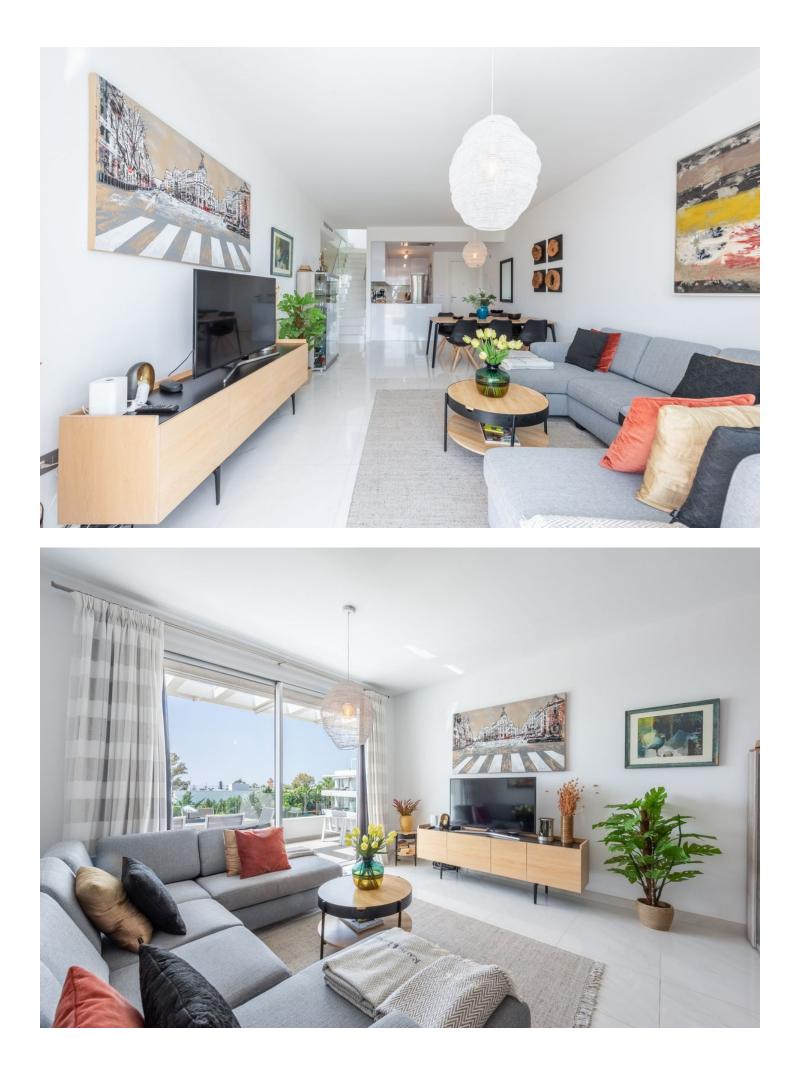

Situated on the renowned New Golden Mile, this luxurious penthouse offers a blend of elegance, modern design, and convenience. Upon entry, you are greeted by a spacious open-plan living area filled with natural light, offering views of the swimming pool and the sea. The sleek design features high-quality materials and tasteful decor, with large floor-to-ceiling windows leading to a generous terrace. The modern kitchen is fully equipped with state-of-the-art appliances. The penthouse boasts three exquisite bedrooms, including a master suite with an en-suite bathroom. The other two bedrooms are tastefully decorated, have views to the green area behind the complex and to the mountains. The two guest bedrooms share a guest bathroom. There is also a small storage/laundry room in the apartment. The delightful solarium terrace features an outdoor kitchen complete with BBQ, refridgerator and dishwasher, bar area, dining area, and sun lounging space, making it ideal for soaking up the sun and for entertaining. Residents enjoy landscaped communal gardens, a swimming pool, and well-maintained communal areas. The property includes two underground parking spaces and a storage room. Located just a 15-20 minute walk from beautiful beaches and 2 minutes walk to supermarkets and services, this exclusive penthouse ensures all your daily needs are within easy reach.