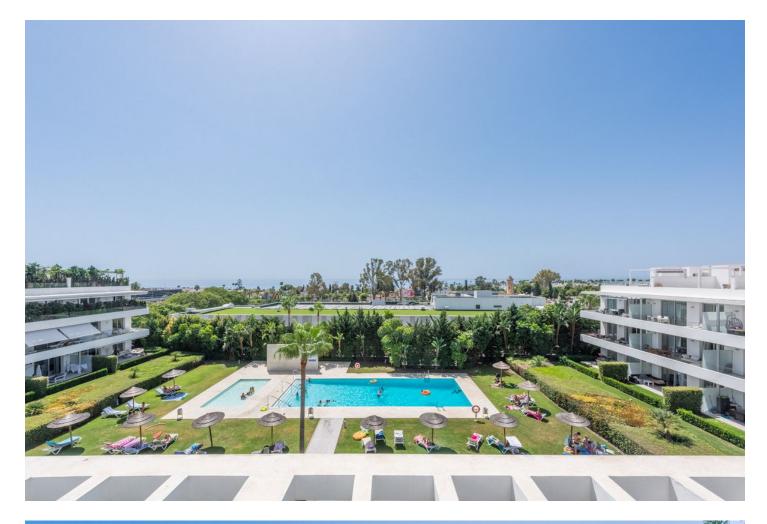

Situated on the renowned New Golden Mile, this luxurious penthouse offers a blend of elegance, modern design, and convenience. Upon entry, you are greeted by a spacious open-plan living area filled with natural light, offering views of the swimming pool and the sea. The sleek design features high-quality materials and tasteful decor, with large floor-to-ceiling windows leading to a generous terrace. The modern kitchen is fully equipped with state-of-the-art appliances. The penthouse boasts three exquisite bedrooms, including a master suite with an en-suite bathroom. The other two bedrooms are tastefully decorated, have views to the green area behind the complex and to the mountains. The two guest bedrooms share a guest bathroom. There is also a small storage/laundry room in the apartment. The delightful solarium terrace features an outdoor kitchen complete with BBQ, refridgerator and dishwasher, bar area, dining area, and sun lounging space, making it ideal for soaking up the sun and for entertaining. Residents enjoy landscaped communal gardens, a swimming pool, and well-maintained communal areas. The property includes two underground parking spaces and a storage room. Located just a 15-20 minute walk from beautiful beaches and 2 minutes walk to supermarkets and services, this exclusive penthouse ensures all your daily needs are within easy reach.