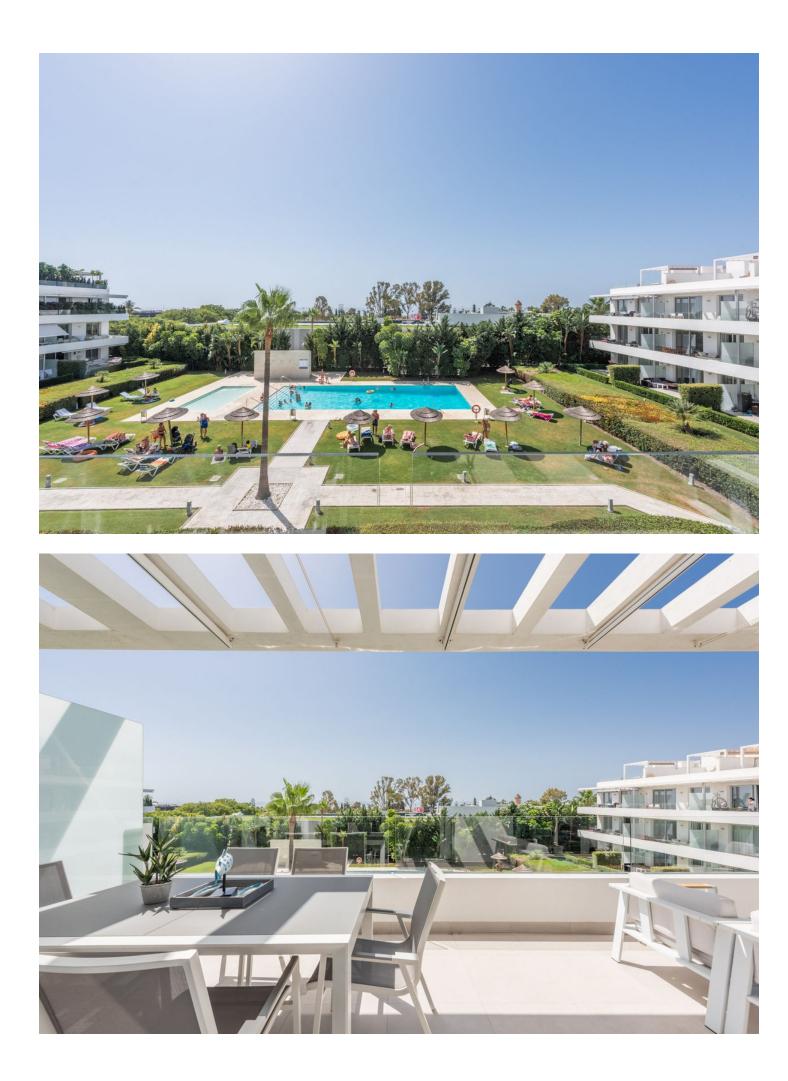

Situated on the renowned New Golden Mile, this luxurious penthouse offers a blend of elegance, modern design, and convenience. Upon entry, you are greeted by a spacious open-plan living area filled with natural light, offering views of the swimming pool and the sea. The sleek design features high-quality materials and tasteful decor, with large floor-to-ceiling windows leading to a generous terrace. The modern kitchen is fully equipped with state-of-the-art appliances. The penthouse boasts three exquisite bedrooms, including a master suite with an en-suite bathroom. The other two bedrooms are tastefully decorated, have views to the green area behind the complex and to the mountains. The two guest bedrooms share a guest bathroom. There is also a small storage/laundry room in the apartment. The delightful solarium terrace features an outdoor kitchen complete with BBQ, refridgerator and dishwasher, bar area, dining area, and sun lounging space, making it ideal for soaking up the sun and for entertaining. Residents enjoy landscaped communal gardens, a swimming pool, and well-maintained communal areas. The property includes two underground parking spaces and a storage room. Located just a 15-20 minute walk from beautiful beaches and 2 minutes walk to supermarkets and services, this exclusive penthouse ensures all your daily needs are within easy reach.

| Setting<br>Close To Golf<br>Close To Shops<br>Close To Sea<br>Urbanisation | Orientation<br>✓ South   | Condition<br>Excellent                                                                                                                   | Pool Communal                                     |
|----------------------------------------------------------------------------|--------------------------|------------------------------------------------------------------------------------------------------------------------------------------|---------------------------------------------------|
| Climate Control<br>Air Conditioning<br>Hot A/C<br>Cold A/C                 | Views<br>✓ Sea<br>✓ Pool | Features<br>Lift<br>Fitted Wardrobes<br>Near Transport<br>Solarium<br>Storage Room<br>Utility Room<br>Ensuite Bathroom<br>Double Glazing | Furniture<br>Optional                             |
| Kitchen<br>✔ Fully Fitted                                                  | Garden<br>✓ Communal     | Security<br>Gated Complex<br>Entry Phone                                                                                                 | Parking<br>Underground<br>Garage<br>More Than One |
| Category<br>Holiday Homes<br>Resale                                        |                          |                                                                                                                                          |                                                   |