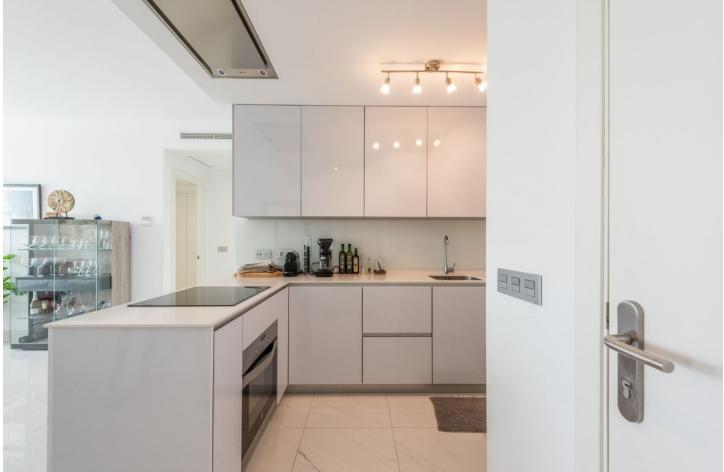

Situated on the renowned New Golden Mile, this luxurious penthouse offers a blend of elegance, modern design, and convenience. Upon entry, you are greeted by a spacious open-plan living area filled with natural light, offering views of the swimming pool and the sea. The sleek design features high-quality materials and tasteful decor, with large floor-to-ceiling windows leading to a generous terrace. The modern kitchen is fully equipped with state-of-the-art appliances. The penthouse boasts three exquisite bedrooms, including a master suite with an en-suite bathroom. The other two bedrooms are tastefully decorated, have views to the green area behind the complex and to the mountains. The two guest bedrooms share a guest bathroom. There is also a small storage/laundry room in the apartment. The delightful solarium terrace features an outdoor kitchen complete with BBQ, refridgerator and dishwasher, bar area, dining area, and sun lounging space, making it ideal for soaking up the sun and for entertaining. Residents enjoy landscaped communal gardens, a swimming pool, and well-maintained communal areas. The property includes two underground parking spaces and a storage room. Located just a 15-20 minute walk from beautiful beaches and 2 minutes walk to supermarkets and services, this exclusive penthouse ensures all your daily needs are within easy reach.