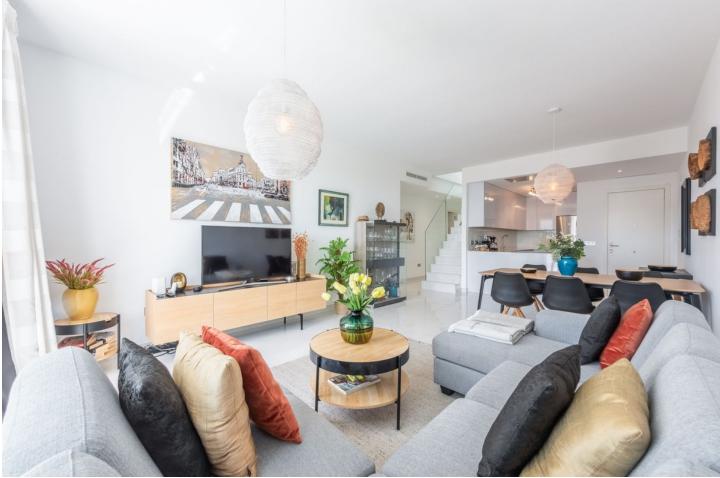

Situated on the renowned New Golden Mile, this luxurious penthouse offers a blend of elegance, modern design, and convenience. Upon entry, you are greeted by a spacious open-plan living area filled with natural light, offering views of the swimming pool and the sea. The sleek design features high-quality materials and tasteful decor, with large floor-to-ceiling windows leading to a generous terrace. The modern kitchen is fully equipped with state-of-the-art appliances. The penthouse boasts three exquisite bedrooms, including a master suite with an en-suite bathroom. The other two bedrooms are tastefully decorated, have views to the green area behind the complex and to the mountains. The two guest bedrooms share a guest bathroom. There is also a small storage/laundry room in the apartment. The delightful solarium terrace features an outdoor kitchen complete with BBQ, refridgerator and dishwasher, bar area, dining area, and sun lounging space, making it ideal for soaking up the sun and for entertaining. Residents enjoy landscaped communal gardens, a swimming pool, and well-maintained communal areas. The property includes two underground parking spaces and a storage room. Located just a 15-20 minute walk from beautiful beaches and 2 minutes walk to supermarkets and services, this exclusive penthouse ensures all your daily needs are within easy reach.