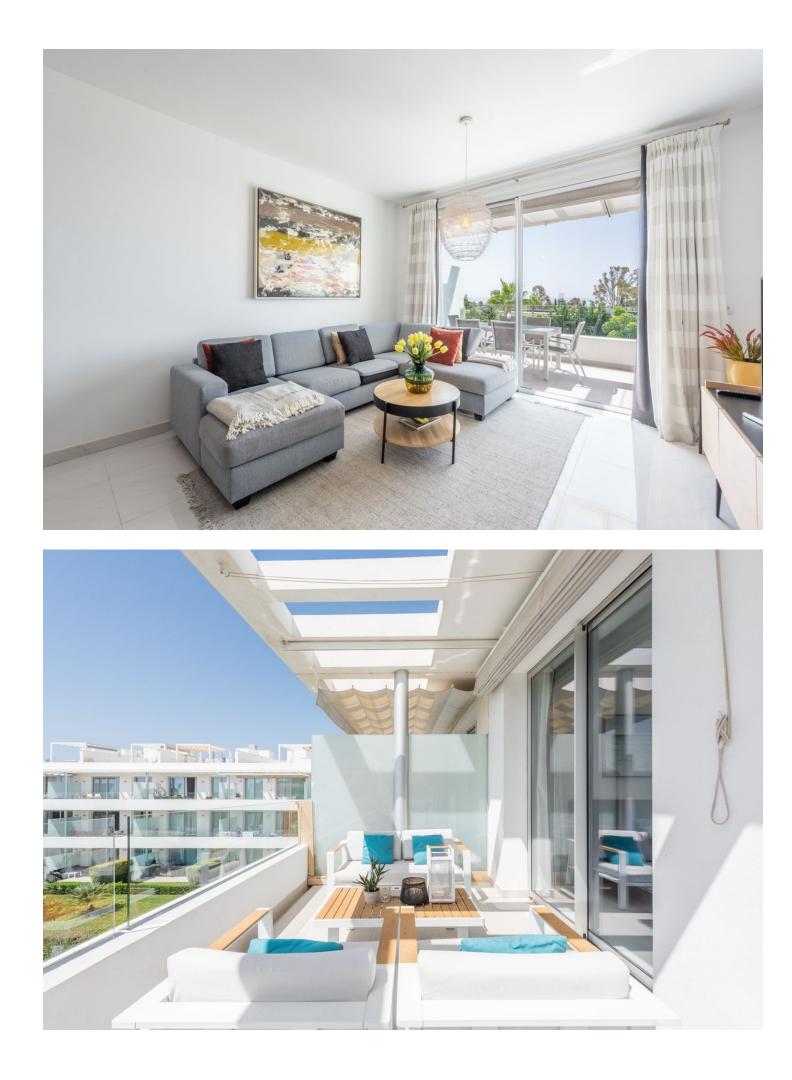

Situated on the renowned New Golden Mile, this luxurious penthouse offers a blend of elegance, modern design, and convenience. Upon entry, you are greeted by a spacious open-plan living area filled with natural light, offering views of the swimming pool and the sea. The sleek design features high-quality materials and tasteful decor, with large floor-to-ceiling windows leading to a generous terrace. The modern kitchen is fully equipped with state-of-the-art appliances. The penthouse boasts three exquisite bedrooms, including a master suite with an en-suite bathroom. The other two bedrooms are tastefully decorated, have views to the green area behind the complex and to the mountains. The two guest bedrooms share a guest bathroom. There is also a small storage/laundry room in the apartment. The delightful solarium terrace features an outdoor kitchen complete with BBQ, refridgerator and dishwasher, bar area, dining area, and sun lounging space, making it ideal for soaking up the sun and for entertaining. Residents enjoy landscaped communal gardens, a swimming pool, and well-maintained communal areas. The property includes two underground parking spaces and a storage room. Located just a 15-20 minute walk from beautiful beaches and 2 minutes walk to supermarkets and services, this exclusive penthouse ensures all your daily needs are within easy reach.