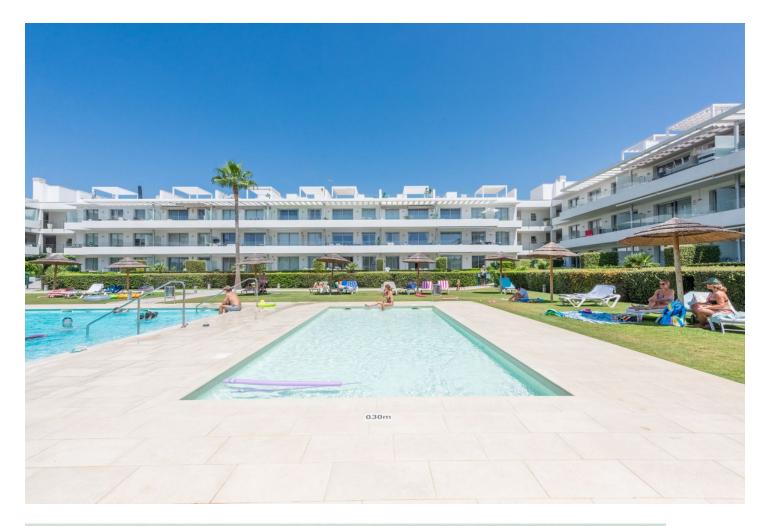

Situated on the renowned New Golden Mile, this luxurious penthouse offers a blend of elegance, modern design, and convenience. Upon entry, you are greeted by a spacious open-plan living area filled with natural light, offering views of the swimming pool and the sea. The sleek design features high-quality materials and tasteful decor, with large floor-to-ceiling windows leading to a generous terrace. The modern kitchen is fully equipped with state-of-the-art appliances. The penthouse boasts three exquisite bedrooms, including a master suite with an en-suite bathroom. The other two bedrooms are tastefully decorated, have views to the green area behind the complex and to the mountains. The two guest bedrooms share a guest bathroom. There is also a small storage/laundry room in the apartment. The delightful solarium terrace features an outdoor kitchen complete with BBQ, refridgerator and dishwasher, bar area, dining area, and sun lounging space, making it ideal for soaking up the sun and for entertaining. Residents enjoy landscaped communal gardens, a swimming pool, and well-maintained communal areas. The property includes two underground parking spaces and a storage room. Located just a 15-20 minute walk from beautiful beaches and 2 minutes walk to supermarkets and services, this exclusive penthouse ensures all your daily needs are within easy reach.

| Setting<br>Close To Golf<br>Close To Shops<br>Close To Sea<br>Urbanisation | Orientation<br>✓ South   | Condition<br>Excellent                                                                                                                   | Pool Communal                                     |
|----------------------------------------------------------------------------|--------------------------|------------------------------------------------------------------------------------------------------------------------------------------|---------------------------------------------------|
| Climate Control<br>Air Conditioning<br>Hot A/C<br>Cold A/C                 | Views<br>✓ Sea<br>✓ Pool | Features<br>Lift<br>Fitted Wardrobes<br>Near Transport<br>Solarium<br>Storage Room<br>Utility Room<br>Ensuite Bathroom<br>Double Glazing | Furniture<br>Optional                             |
| Kitchen<br>✔ Fully Fitted                                                  | Garden<br>✓ Communal     | Security<br>Gated Complex<br>Entry Phone                                                                                                 | Parking<br>Underground<br>Garage<br>More Than One |
| Category<br>Holiday Homes<br>Resale                                        |                          |                                                                                                                                          |                                                   |