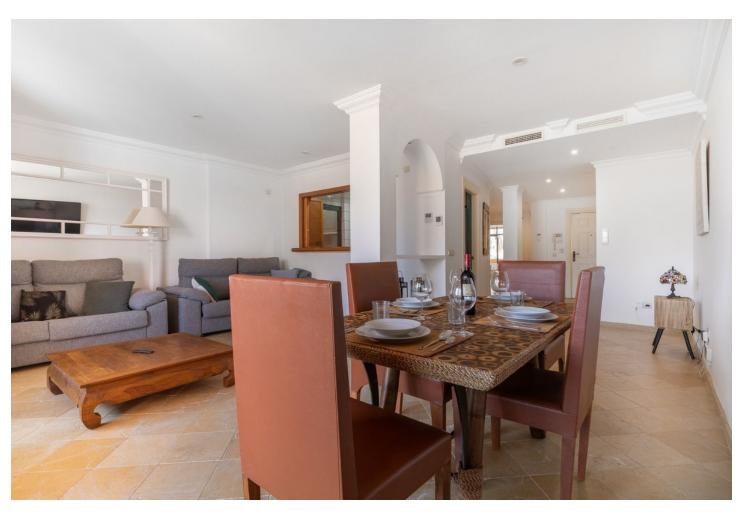

2

2

162 m2

Located in the exclusive Estepona, this spectacular flat is the perfect definition of a luxury getaway on the Costa del Sol. Situated just a stone's throw from the idyllic Saladillo beach and just minutes from iconic destinations such as Puerto Banús, Marbella and Estepona town centre, this flat is the ideal choice for those who wish to enjoy tranquillity without sacrificing proximity to the area's attractions. With several golf courses nearby and the opportunity to enjoy water sports, explore the beauty of Ronda or discover the enchanting route of the Pueblos Blancos, the entertainment possibilities are endless. The flat has been designed with attention to detail, offering two bedrooms and two bathrooms, plus a guest toilet. The fully equipped kitchen ensures all the comforts to satisfy your culinary needs, while the spacious living-dining room, complete with sofa and television, provides a cosy atmosphere in which to relax. The jewel in the crown is the magnificent partially uncovered terrace, where you can enjoy the charm of the Andalusian climate. This property development offers a range of services and amenities to enhance your stay. You will have a private parking space, 24/7 security, access to two large swimming pools and the beauty of its manicured gardens. In addition, the Saladillo beach is only a 10-minute walk away, offering you a practical option to enjoy the sun and the sea. In terms of its location, this apartment has a privileged position. The vibrant bars, beautiful beaches, exquisite restaurants, nightclubs and shops of Puerto Banús are just a 10-minute drive away. The sophisticated town of Marbella is 30 minutes away, while the charming centre of Estepona is just a 20-minute drive away. Malaga and Gibraltar airports are 50 and 55 minutes away respectively, making it easy to travel and get away for a while.