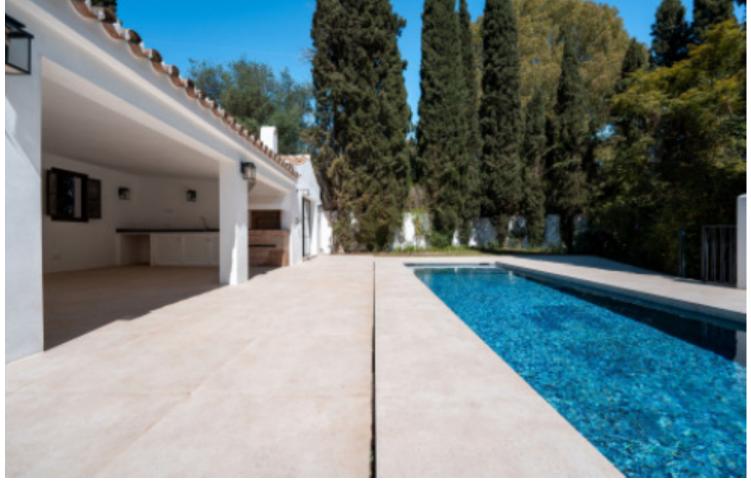

Located in the exclusive area of Benahavís, this recently renovated villa combines luxury and modernity in an unparalleled natural setting. The property spans a plot of 1770 square meters, offering ample outdoor spaces with an impressive private pool, perfect for enjoying the sunny climate and panoramic views. With 295 square meters of built space, the villa features five spacious bedrooms, each with its own en-suite bathroom, decorated in a minimalist and modern style with high-quality finishes and large windows that flood the spaces with natural light. The common areas include a large living room and dining room, both furnished in a minimalist style that creates an elegant and cozy atmosphere. The kitchen, fully equipped with high-end appliances, is designed to satisfy any cooking enthusiast. Several terraces and outdoor areas integrate seamlessly with the interior, offering an unmatched outdoor lifestyle. This villa in Benahavís is the perfect embodiment of luxury, comfort, and contemporary design, ideal for those seeking an exclusive home on the Costa del Sol.

Setting Orientation Condition Pool Close To Golf East Excellent Private Recently Renovated Recently Refurbished **Climate Control** Views Garden Parking Air Conditioning Panoramic Private Covered Central Heating Garden ✓ Pool Category