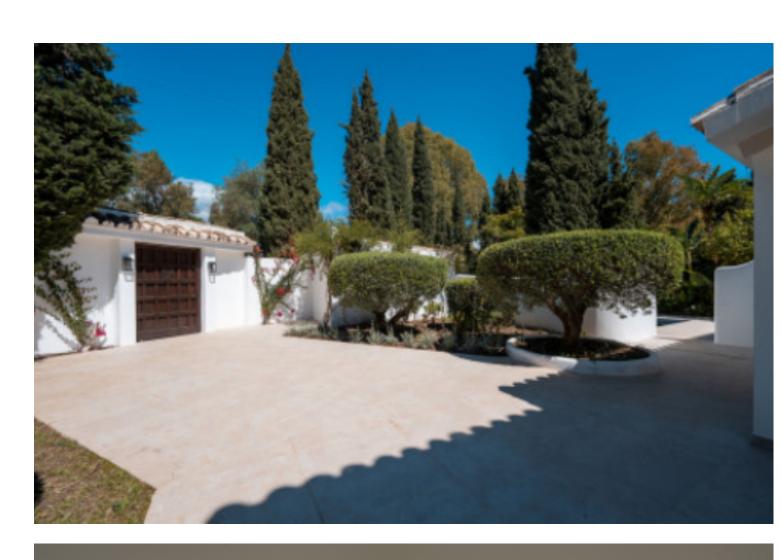

Located in the exclusive area of Benahavís, this recently renovated villa combines luxury and modernity in an unparalleled natural setting. The property spans a plot of 1770 square meters, offering ample outdoor spaces with an impressive private pool, perfect for enjoying the sunny climate and panoramic views. With 295 square meters of built space, the villa features five spacious bedrooms, each with its own en-suite bathroom, decorated in a minimalist and modern style with high-quality finishes and large windows that flood the spaces with natural light. The common areas include a large living room and dining room, both furnished in a minimalist style that creates an elegant and cozy atmosphere. The kitchen, fully equipped with high-end appliances, is designed to satisfy any cooking enthusiast. Several terraces and outdoor areas integrate seamlessly with the interior, offering an unmatched outdoor lifestyle. This villa in Benahavís is the perfect embodiment of luxury, comfort, and contemporary design, ideal for those seeking an exclusive home on the Costa del Sol.