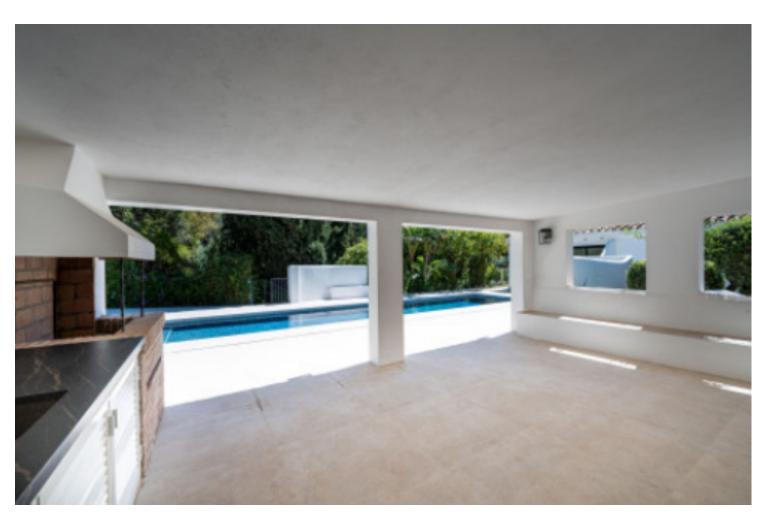

Located in the exclusive area of Benahavís, this recently renovated villa combines luxury and modernity in an unparalleled natural setting. The property spans a plot of 1770 square meters, offering ample outdoor spaces with an impressive private pool, perfect for enjoying the sunny climate and panoramic views. With 295 square meters of built space, the villa features five spacious bedrooms, each with its own en-suite bathroom, decorated in a minimalist and modern style with high-quality finishes and large windows that flood the spaces with natural light. The common areas include a large living room and dining room, both furnished in a minimalist style that creates an elegant and cozy atmosphere. The kitchen, fully equipped with high-end appliances, is designed to satisfy any cooking enthusiast. Several terraces and outdoor areas integrate seamlessly with the interior, offering an unmatched outdoor lifestyle. This villa in Benahavís is the perfect embodiment of luxury, comfort, and contemporary design, ideal for those seeking an exclusive home on the Costa del Sol.