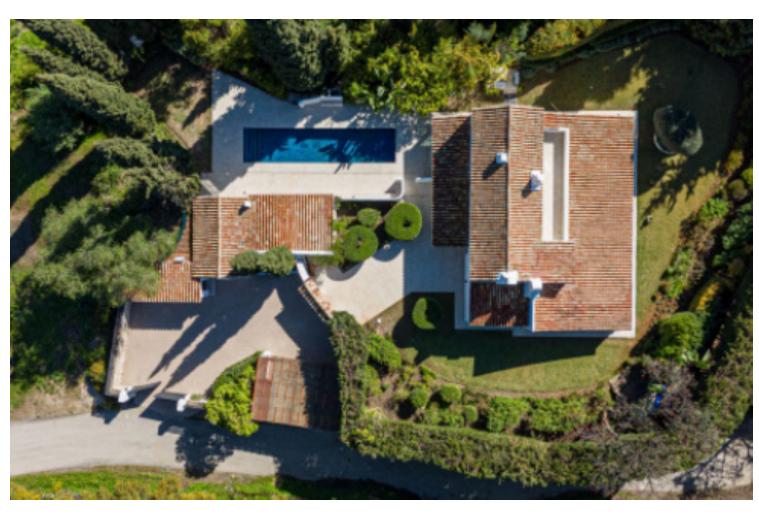

Located in the exclusive area of Benahavís, this recently renovated villa combines luxury and modernity in an unparalleled natural setting. The property spans a plot of 1770 square meters, offering ample outdoor spaces with an impressive private pool, perfect for enjoying the sunny climate and panoramic views. With 295 square meters of built space, the villa features five spacious bedrooms, each with its own en-suite bathroom, decorated in a minimalist and modern style with high-quality finishes and large windows that flood the spaces with natural light. The common areas include a large living room and dining room, both furnished in a minimalist style that creates an elegant and cozy atmosphere. The kitchen, fully equipped with high-end appliances, is designed to satisfy any cooking enthusiast. Several terraces and outdoor areas integrate seamlessly with the interior, offering an unmatched outdoor lifestyle. This villa in Benahavís is the perfect embodiment of luxury, comfort, and contemporary design, ideal for those seeking an exclusive home on the Costa del Sol.