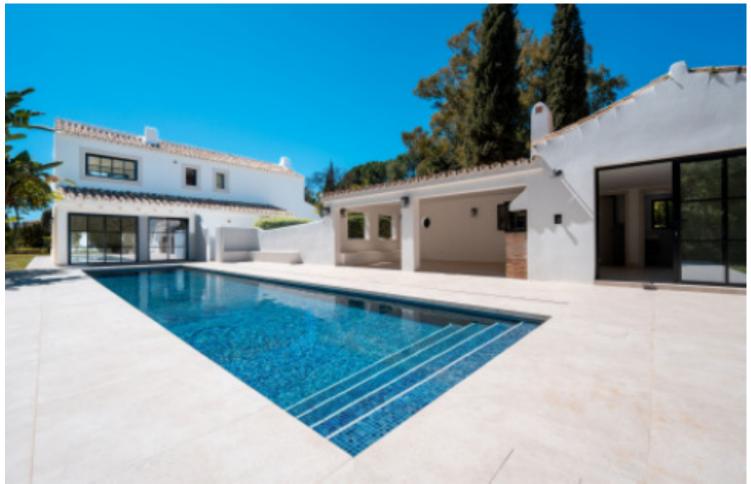

Located in the exclusive area of Benahavís, this recently renovated villa combines luxury and modernity in an unparalleled natural setting. The property spans a plot of 1770 square meters, offering ample outdoor spaces with an impressive private pool, perfect for enjoying the sunny climate and panoramic views. With 295 square meters of built space, the villa features five spacious bedrooms, each with its own en-suite bathroom, decorated in a minimalist and modern style with high-quality finishes and large windows that flood the spaces with natural light. The common areas include a large living room and dining room, both furnished in a minimalist style that creates an elegant and cozy atmosphere. The kitchen, fully equipped with high-end appliances, is designed to satisfy any cooking enthusiast. Several terraces and outdoor areas integrate seamlessly with the interior, offering an unmatched outdoor lifestyle. This villa in Benahavís is the perfect embodiment of luxury, comfort, and contemporary design, ideal for those seeking an exclusive home on the Costa del Sol.