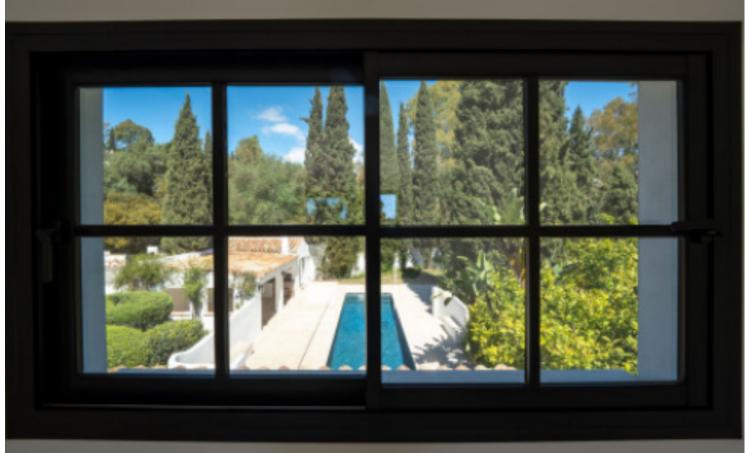

Located in the exclusive area of Benahavís, this recently renovated villa combines luxury and modernity in an unparalleled natural setting. The property spans a plot of 1770 square meters, offering ample outdoor spaces with an impressive private pool, perfect for enjoying the sunny climate and panoramic views. With 295 square meters of built space, the villa features five spacious bedrooms, each with its own en-suite bathroom, decorated in a minimalist and modern style with high-quality finishes and large windows that flood the spaces with natural light. The common areas include a large living room and dining room, both furnished in a minimalist style that creates an elegant and cozy atmosphere. The kitchen, fully equipped with high-end appliances, is designed to satisfy any cooking enthusiast. Several terraces and outdoor areas integrate seamlessly with the interior, offering an unmatched outdoor lifestyle. This villa in Benahavís is the perfect embodiment of luxury, comfort, and contemporary design, ideal for those seeking an exclusive home on the Costa del Sol.

Setting Orientation Condition Pool Close To Golf East Excellent Private Recently Renovated Recently Refurbished **Climate Control** Views Garden Parking Air Conditioning Panoramic Private Covered Central Heating Garden ✓ Pool Category