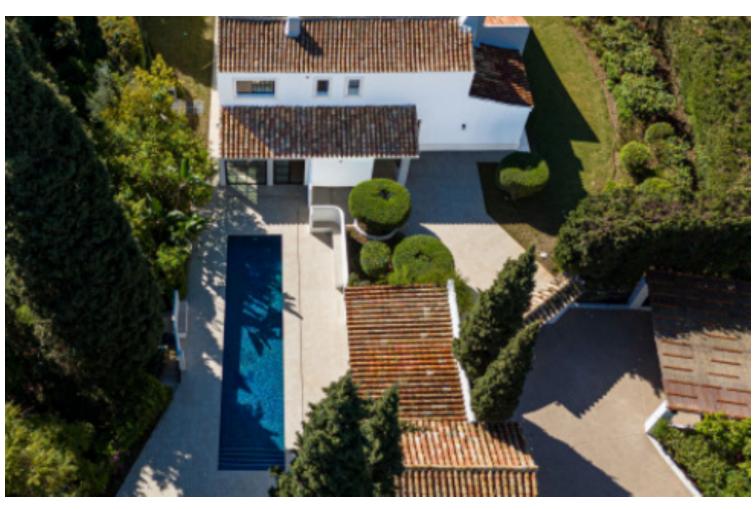

Located in the exclusive area of Benahavís, this recently renovated villa combines luxury and modernity in an unparalleled natural setting. The property spans a plot of 1770 square meters, offering ample outdoor spaces with an impressive private pool, perfect for enjoying the sunny climate and panoramic views. With 295 square meters of built space, the villa features five spacious bedrooms, each with its own en-suite bathroom, decorated in a minimalist and modern style with high-quality finishes and large windows that flood the spaces with natural light. The common areas include a large living room and dining room, both furnished in a minimalist style that creates an elegant and cozy atmosphere. The kitchen, fully equipped with high-end appliances, is designed to satisfy any cooking enthusiast. Several terraces and outdoor areas integrate seamlessly with the interior, offering an unmatched outdoor lifestyle. This villa in Benahavís is the perfect embodiment of luxury, comfort, and contemporary design, ideal for those seeking an exclusive home on the Costa del Sol.

Setting Orientation Condition Pool Close To Golf East Excellent Private Recently Renovated Recently Refurbished **Climate Control** Views Garden Parking Air Conditioning Panoramic Private Covered Central Heating Garden ✓ Pool Category