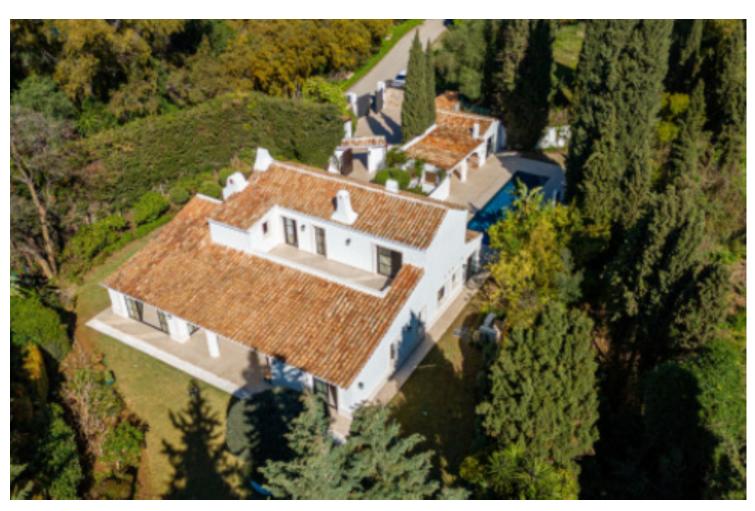

Located in the exclusive area of Benahavís, this recently renovated villa combines luxury and modernity in an unparalleled natural setting. The property spans a plot of 1770 square meters, offering ample outdoor spaces with an impressive private pool, perfect for enjoying the sunny climate and panoramic views. With 295 square meters of built space, the villa features five spacious bedrooms, each with its own en-suite bathroom, decorated in a minimalist and modern style with high-quality finishes and large windows that flood the spaces with natural light. The common areas include a large living room and dining room, both furnished in a minimalist style that creates an elegant and cozy atmosphere. The kitchen, fully equipped with high-end appliances, is designed to satisfy any cooking enthusiast. Several terraces and outdoor areas integrate seamlessly with the interior, offering an unmatched outdoor lifestyle. This villa in Benahavís is the perfect embodiment of luxury, comfort, and contemporary design, ideal for those seeking an exclusive home on the Costa del Sol.

Setting Orientation Condition Pool Close To Golf East Excellent Private Recently Renovated Recently Refurbished **Climate Control** Views Garden Parking Air Conditioning Panoramic Private Covered Central Heating Garden ✓ Pool Category