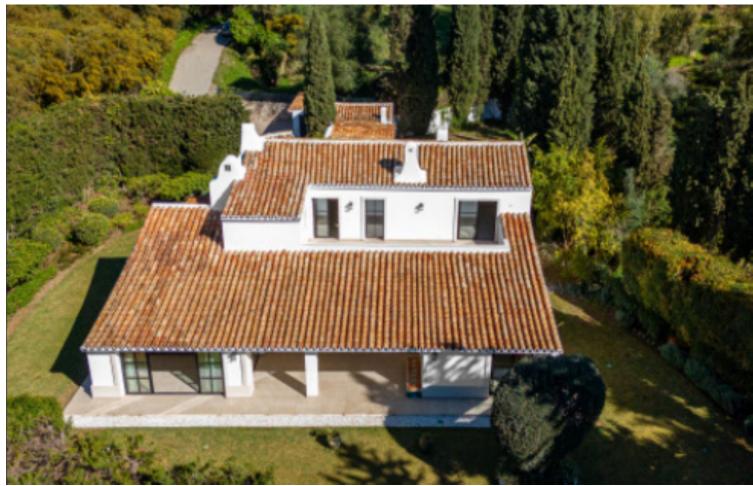

Located in the exclusive area of Benahavís, this recently renovated villa combines luxury and modernity in an unparalleled natural setting. The property spans a plot of 1770 square meters, offering ample outdoor spaces with an impressive private pool, perfect for enjoying the sunny climate and panoramic views. With 295 square meters of built space, the villa features five spacious bedrooms, each with its own en-suite bathroom, decorated in a minimalist and modern style with high-quality finishes and large windows that flood the spaces with natural light. The common areas include a large living room and dining room, both furnished in a minimalist style that creates an elegant and cozy atmosphere. The kitchen, fully equipped with high-end appliances, is designed to satisfy any cooking enthusiast. Several terraces and outdoor areas integrate seamlessly with the interior, offering an unmatched outdoor lifestyle. This villa in Benahavís is the perfect embodiment of luxury, comfort, and contemporary design, ideal for those seeking an exclusive home on the Costa del Sol.