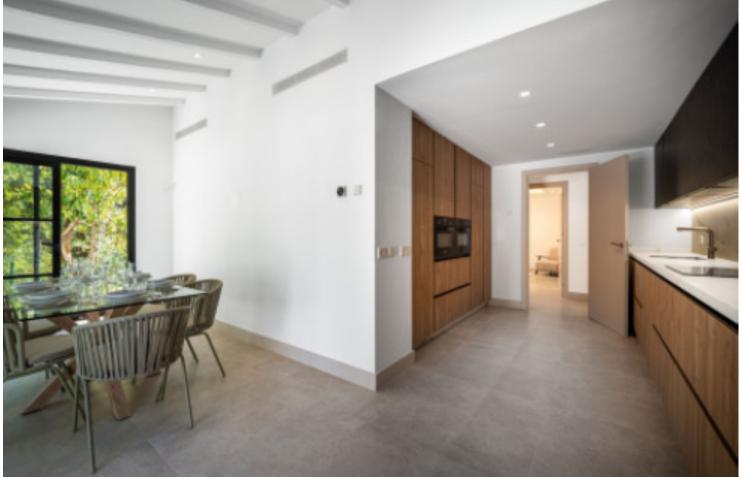

Located in the exclusive area of Benahavís, this recently renovated villa combines luxury and modernity in an unparalleled natural setting. The property spans a plot of 1770 square meters, offering ample outdoor spaces with an impressive private pool, perfect for enjoying the sunny climate and panoramic views. With 295 square meters of built space, the villa features five spacious bedrooms, each with its own en-suite bathroom, decorated in a minimalist and modern style with high-quality finishes and large windows that flood the spaces with natural light. The common areas include a large living room and dining room, both furnished in a minimalist style that creates an elegant and cozy atmosphere. The kitchen, fully equipped with high-end appliances, is designed to satisfy any cooking enthusiast. Several terraces and outdoor areas integrate seamlessly with the interior, offering an unmatched outdoor lifestyle. This villa in Benahavís is the perfect embodiment of luxury, comfort, and contemporary design, ideal for those seeking an exclusive home on the Costa del Sol.