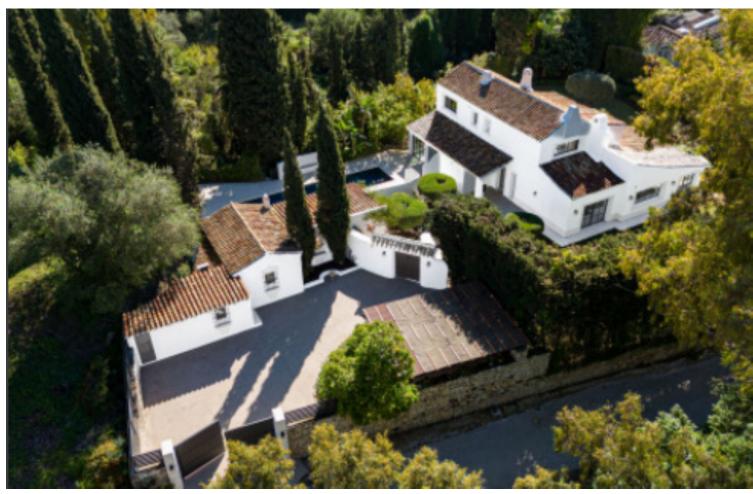

Located in the exclusive area of Benahavís, this recently renovated villa combines luxury and modernity in an unparalleled natural setting. The property spans a plot of 1770 square meters, offering ample outdoor spaces with an impressive private pool, perfect for enjoying the sunny climate and panoramic views. With 295 square meters of built space, the villa features five spacious bedrooms, each with its own en-suite bathroom, decorated in a minimalist and modern style with high-quality finishes and large windows that flood the spaces with natural light. The common areas include a large living room and dining room, both furnished in a minimalist style that creates an elegant and cozy atmosphere. The kitchen, fully equipped with high-end appliances, is designed to satisfy any cooking enthusiast. Several terraces and outdoor areas integrate seamlessly with the interior, offering an unmatched outdoor lifestyle. This villa in Benahavís is the perfect embodiment of luxury, comfort, and contemporary design, ideal for those seeking an exclusive home on the Costa del Sol.