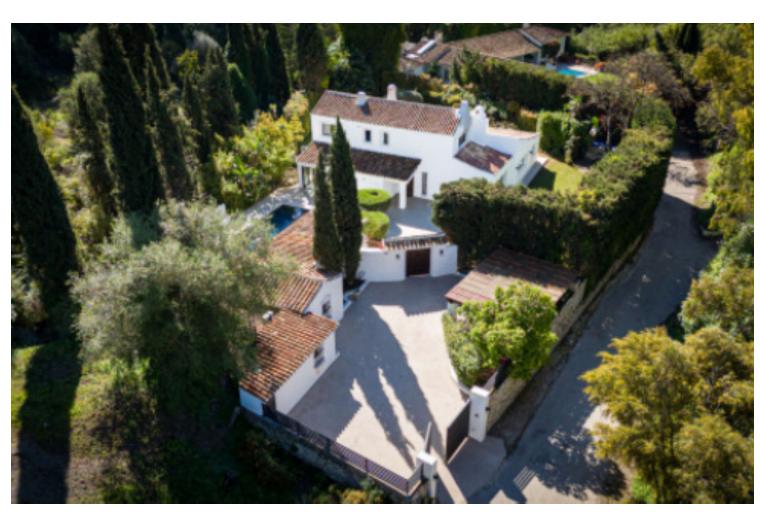

Located in the exclusive area of Benahavís, this recently renovated villa combines luxury and modernity in an unparalleled natural setting. The property spans a plot of 1770 square meters, offering ample outdoor spaces with an impressive private pool, perfect for enjoying the sunny climate and panoramic views. With 295 square meters of built space, the villa features five spacious bedrooms, each with its own en-suite bathroom, decorated in a minimalist and modern style with high-quality finishes and large windows that flood the spaces with natural light. The common areas include a large living room and dining room, both furnished in a minimalist style that creates an elegant and cozy atmosphere. The kitchen, fully equipped with high-end appliances, is designed to satisfy any cooking enthusiast. Several terraces and outdoor areas integrate seamlessly with the interior, offering an unmatched outdoor lifestyle. This villa in Benahavís is the perfect embodiment of luxury, comfort, and contemporary design, ideal for those seeking an exclusive home on the Costa del Sol.

Setting Orientation Condition Pool Close To Golf East Excellent Private Recently Renovated Recently Refurbished **Climate Control** Views Garden Parking Air Conditioning Panoramic Private Covered Central Heating Garden ✓ Pool Category