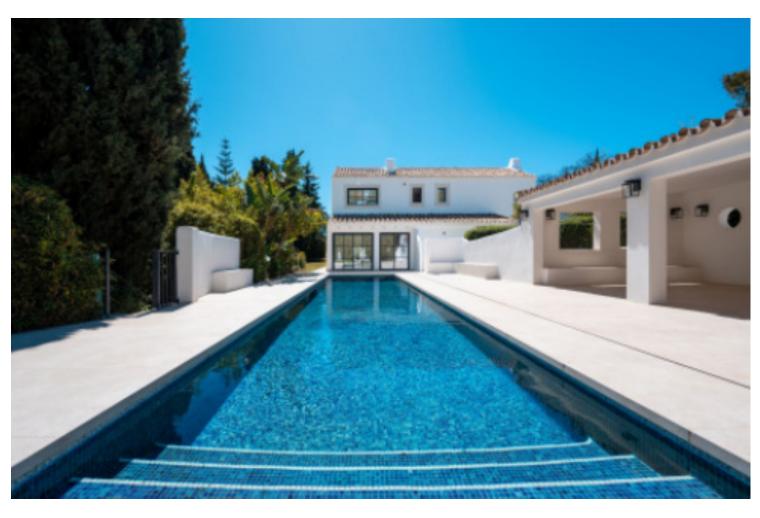

Located in the exclusive area of Benahavís, this recently renovated villa combines luxury and modernity in an unparalleled natural setting. The property spans a plot of 1770 square meters, offering ample outdoor spaces with an impressive private pool, perfect for enjoying the sunny climate and panoramic views. With 295 square meters of built space, the villa features five spacious bedrooms, each with its own en-suite bathroom, decorated in a minimalist and modern style with high-quality finishes and large windows that flood the spaces with natural light. The common areas include a large living room and dining room, both furnished in a minimalist style that creates an elegant and cozy atmosphere. The kitchen, fully equipped with high-end appliances, is designed to satisfy any cooking enthusiast. Several terraces and outdoor areas integrate seamlessly with the interior, offering an unmatched outdoor lifestyle. This villa in Benahavís is the perfect embodiment of luxury, comfort, and contemporary design, ideal for those seeking an exclusive home on the Costa del Sol.