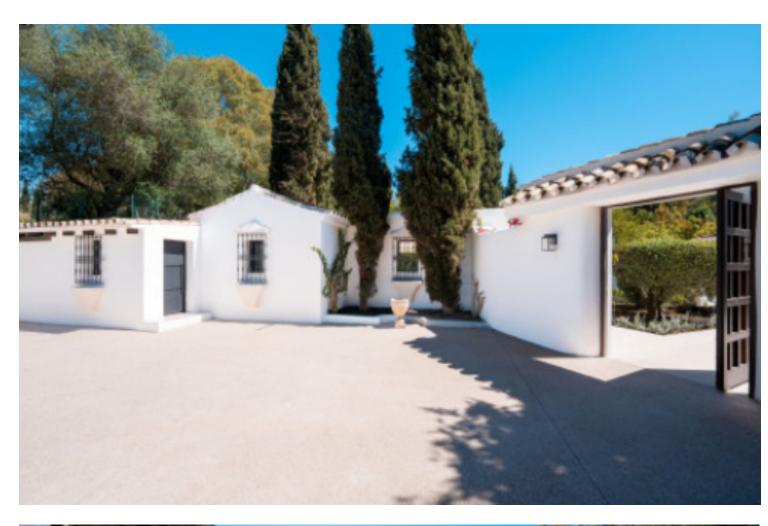

Located in the exclusive area of Benahavís, this recently renovated villa combines luxury and modernity in an unparalleled natural setting. The property spans a plot of 1770 square meters, offering ample outdoor spaces with an impressive private pool, perfect for enjoying the sunny climate and panoramic views. With 295 square meters of built space, the villa features five spacious bedrooms, each with its own en-suite bathroom, decorated in a minimalist and modern style with high-quality finishes and large windows that flood the spaces with natural light. The common areas include a large living room and dining room, both furnished in a minimalist style that creates an elegant and cozy atmosphere. The kitchen, fully equipped with high-end appliances, is designed to satisfy any cooking enthusiast. Several terraces and outdoor areas integrate seamlessly with the interior, offering an unmatched outdoor lifestyle. This villa in Benahavís is the perfect embodiment of luxury, comfort, and contemporary design, ideal for those seeking an exclusive home on the Costa del Sol.