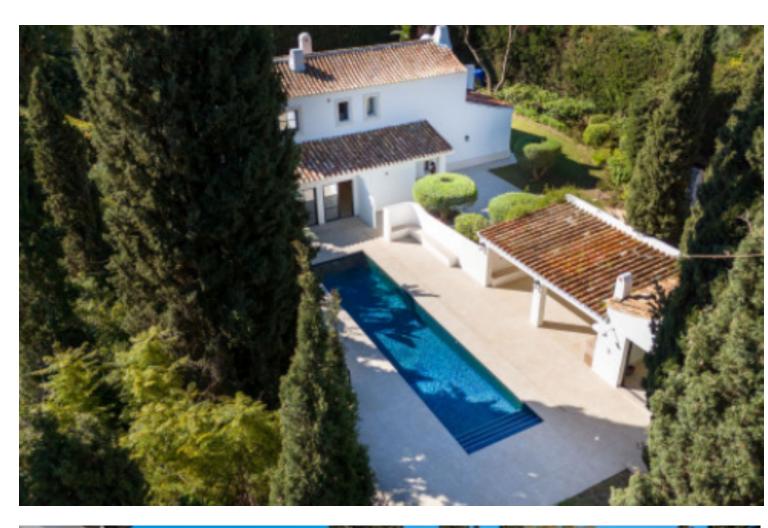

Located in the exclusive area of Benahavís, this recently renovated villa combines luxury and modernity in an unparalleled natural setting. The property spans a plot of 1770 square meters, offering ample outdoor spaces with an impressive private pool, perfect for enjoying the sunny climate and panoramic views. With 295 square meters of built space, the villa features five spacious bedrooms, each with its own en-suite bathroom, decorated in a minimalist and modern style with high-quality finishes and large windows that flood the spaces with natural light. The common areas include a large living room and dining room, both furnished in a minimalist style that creates an elegant and cozy atmosphere. The kitchen, fully equipped with high-end appliances, is designed to satisfy any cooking enthusiast. Several terraces and outdoor areas integrate seamlessly with the interior, offering an unmatched outdoor lifestyle. This villa in Benahavís is the perfect embodiment of luxury, comfort, and contemporary design, ideal for those seeking an exclusive home on the Costa del Sol.