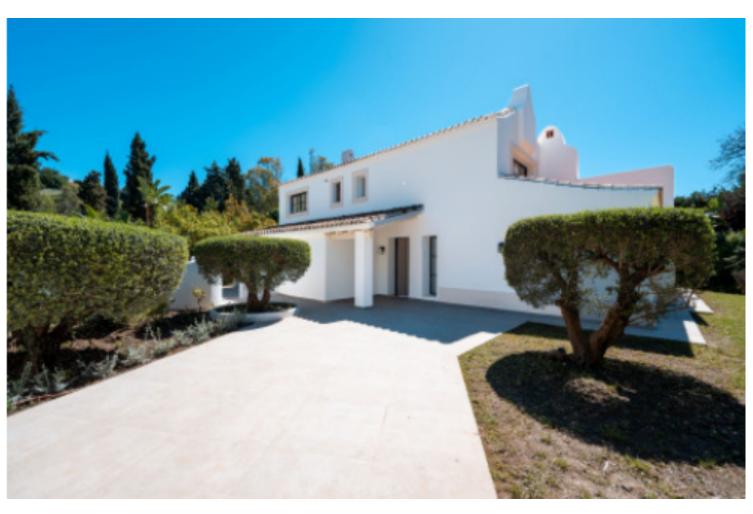

Located in the exclusive area of Benahavís, this recently renovated villa combines luxury and modernity in an unparalleled natural setting. The property spans a plot of 1770 square meters, offering ample outdoor spaces with an impressive private pool, perfect for enjoying the sunny climate and panoramic views. With 295 square meters of built space, the villa features five spacious bedrooms, each with its own en-suite bathroom, decorated in a minimalist and modern style with high-quality finishes and large windows that flood the spaces with natural light. The common areas include a large living room and dining room, both furnished in a minimalist style that creates an elegant and cozy atmosphere. The kitchen, fully equipped with high-end appliances, is designed to satisfy any cooking enthusiast. Several terraces and outdoor areas integrate seamlessly with the interior, offering an unmatched outdoor lifestyle. This villa in Benahavís is the perfect embodiment of luxury, comfort, and contemporary design, ideal for those seeking an exclusive home on the Costa del Sol.