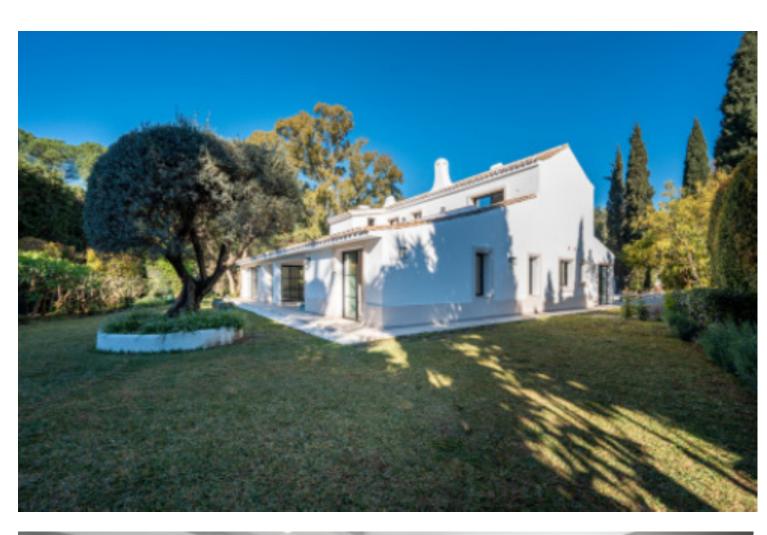

Located in the exclusive area of Benahavís, this recently renovated villa combines luxury and modernity in an unparalleled natural setting. The property spans a plot of 1770 square meters, offering ample outdoor spaces with an impressive private pool, perfect for enjoying the sunny climate and panoramic views. With 295 square meters of built space, the villa features five spacious bedrooms, each with its own en-suite bathroom, decorated in a minimalist and modern style with high-quality finishes and large windows that flood the spaces with natural light. The common areas include a large living room and dining room, both furnished in a minimalist style that creates an elegant and cozy atmosphere. The kitchen, fully equipped with high-end appliances, is designed to satisfy any cooking enthusiast. Several terraces and outdoor areas integrate seamlessly with the interior, offering an unmatched outdoor lifestyle. This villa in Benahavís is the perfect embodiment of luxury, comfort, and contemporary design, ideal for those seeking an exclusive home on the Costa del Sol.

Setting Orientation Condition Pool Close To Golf East Excellent Private Recently Renovated Recently Refurbished **Climate Control** Views Garden Parking Air Conditioning Panoramic Private Covered Central Heating Garden ✓ Pool Category