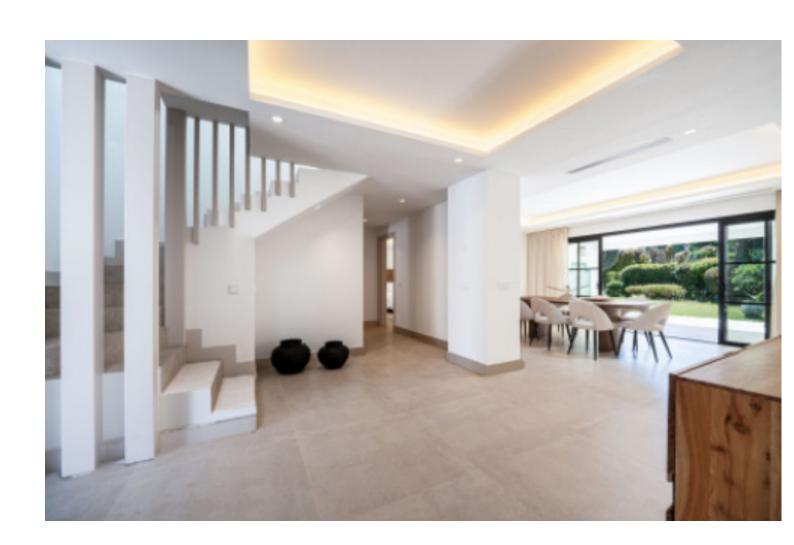

Located in the exclusive area of Benahavís, this recently renovated villa combines luxury and modernity in an unparalleled natural setting. The property spans a plot of 1770 square meters, offering ample outdoor spaces with an impressive private pool, perfect for enjoying the sunny climate and panoramic views. With 295 square meters of built space, the villa features five spacious bedrooms, each with its own en-suite bathroom, decorated in a minimalist and modern style with high-quality finishes and large windows that flood the spaces with natural light. The common areas include a large living room and dining room, both furnished in a minimalist style that creates an elegant and cozy atmosphere. The kitchen, fully equipped with high-end appliances, is designed to satisfy any cooking enthusiast. Several terraces and outdoor areas integrate seamlessly with the interior, offering an unmatched outdoor lifestyle. This villa in Benahavís is the perfect embodiment of luxury, comfort, and contemporary design, ideal for those seeking an exclusive home on the Costa del Sol.