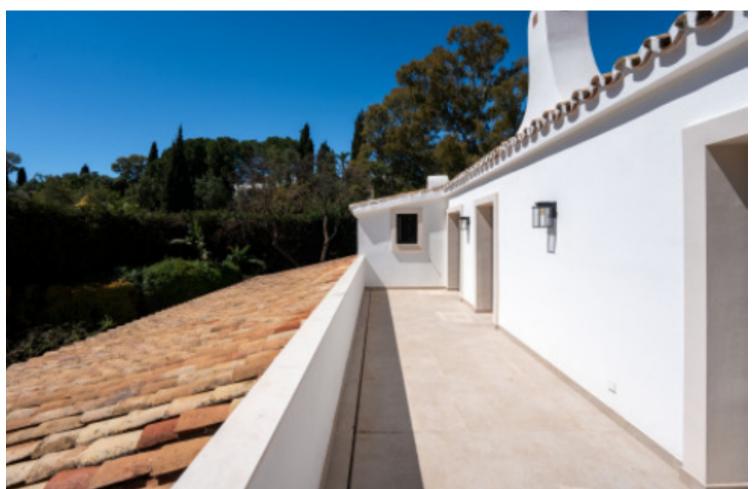

Located in the exclusive area of Benahavís, this recently renovated villa combines luxury and modernity in an unparalleled natural setting. The property spans a plot of 1770 square meters, offering ample outdoor spaces with an impressive private pool, perfect for enjoying the sunny climate and panoramic views. With 295 square meters of built space, the villa features five spacious bedrooms, each with its own en-suite bathroom, decorated in a minimalist and modern style with high-quality finishes and large windows that flood the spaces with natural light. The common areas include a large living room and dining room, both furnished in a minimalist style that creates an elegant and cozy atmosphere. The kitchen, fully equipped with high-end appliances, is designed to satisfy any cooking enthusiast. Several terraces and outdoor areas integrate seamlessly with the interior, offering an unmatched outdoor lifestyle. This villa in Benahavís is the perfect embodiment of luxury, comfort, and contemporary design, ideal for those seeking an exclusive home on the Costa del Sol.