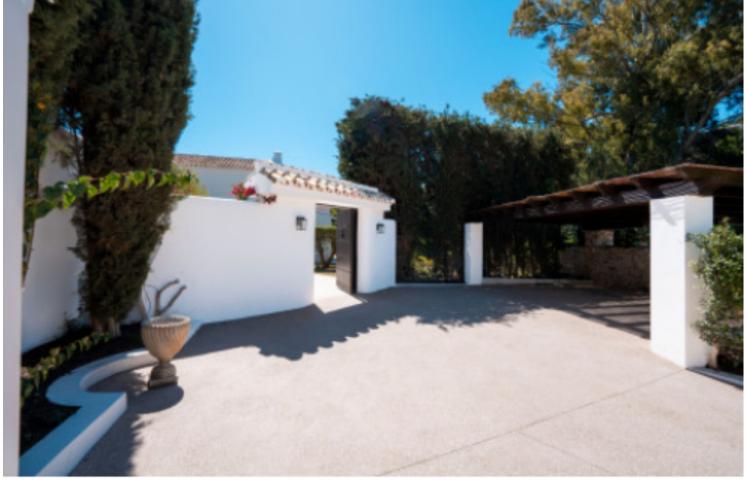

Located in the exclusive area of Benahavís, this recently renovated villa combines luxury and modernity in an unparalleled natural setting. The property spans a plot of 1770 square meters, offering ample outdoor spaces with an impressive private pool, perfect for enjoying the sunny climate and panoramic views. With 295 square meters of built space, the villa features five spacious bedrooms, each with its own en-suite bathroom, decorated in a minimalist and modern style with high-quality finishes and large windows that flood the spaces with natural light. The common areas include a large living room and dining room, both furnished in a minimalist style that creates an elegant and cozy atmosphere. The kitchen, fully equipped with high-end appliances, is designed to satisfy any cooking enthusiast. Several terraces and outdoor areas integrate seamlessly with the interior, offering an unmatched outdoor lifestyle. This villa in Benahavís is the perfect embodiment of luxury, comfort, and contemporary design, ideal for those seeking an exclusive home on the Costa del Sol.