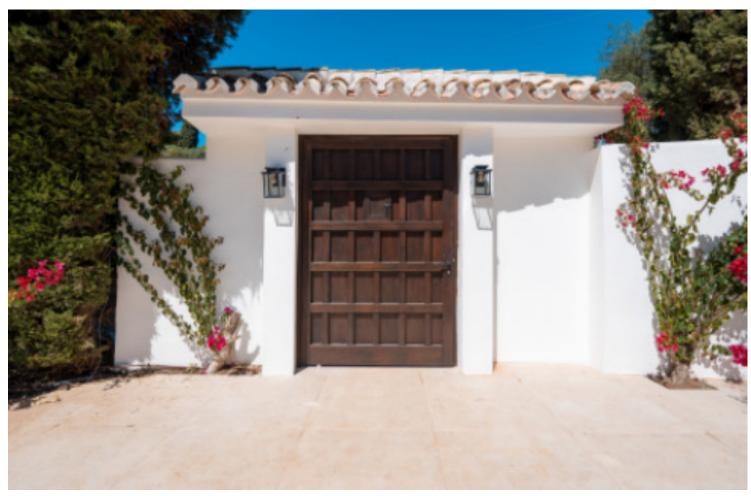

Located in the exclusive area of Benahavís, this recently renovated villa combines luxury and modernity in an unparalleled natural setting. The property spans a plot of 1770 square meters, offering ample outdoor spaces with an impressive private pool, perfect for enjoying the sunny climate and panoramic views. With 295 square meters of built space, the villa features five spacious bedrooms, each with its own en-suite bathroom, decorated in a minimalist and modern style with high-quality finishes and large windows that flood the spaces with natural light. The common areas include a large living room and dining room, both furnished in a minimalist style that creates an elegant and cozy atmosphere. The kitchen, fully equipped with high-end appliances, is designed to satisfy any cooking enthusiast. Several terraces and outdoor areas integrate seamlessly with the interior, offering an unmatched outdoor lifestyle. This villa in Benahavís is the perfect embodiment of luxury, comfort, and contemporary design, ideal for those seeking an exclusive home on the Costa del Sol.

Setting Orientation Condition Pool Close To Golf East Excellent Private Recently Renovated Recently Refurbished **Climate Control** Views Garden Parking Air Conditioning Panoramic Private Covered Central Heating Garden ✓ Pool Category