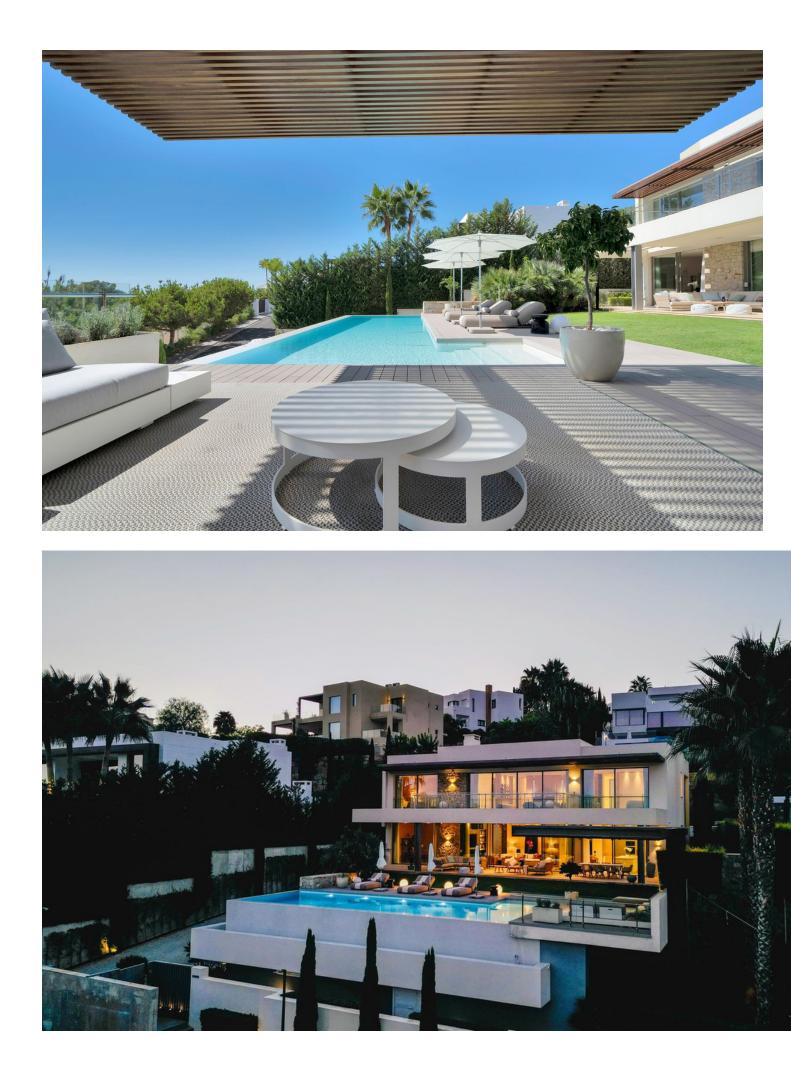

www.mibgroup.es +34 662 58 96 58 info@mibgroup.es

House

This captivating contemporary villa, located in a prestigious gated community in Atalaya, offers stunning open views of the golf course. Spanning three levels, the villa welcomes you with a grand entrance hall and an open-plan layout featuring a fully fitted kitchen equipped with Miele appliances, a dining area, and a spacious living room. Floor-to-ceiling terrace doors provide access to a large covered terrace that overlooks the lush garden and pool. Behind the living area, a hallway leads to a bedroom with an en-suite bathroom, currently used as an office, as well as a guest toilet. On the first floor, there are three generously sized en-suite bedrooms. The master suite stands out with its expansive walk-in dressing room, luxurious bathroom, and access to a 30m<sup>2</sup> terrace, offering breathtaking views. The lower level is designed for both comfort and entertainment. It includes the fifth en-suite bedroom with a walk-in closet, a large entertainment room, a gym, a sauna, a guest toilet, a laundry room, and several storage and machinery rooms. A charming Spanish patio brightens this level with natural daylight, creating a warm and inviting atmosphere throughout. This villa seamlessly blends modern luxury with functional living, all set within a tranquil and scenic environment Outside, you'll find a fully equipped outdoor kitchen featuring a unique charcoal grill, perfect for alfresco dining. A covered dining and lounge area provides the ideal space for relaxing or entertaining, while an additional covered terrace by the infinity pool offers even more room to unwind. Alongside the pool, sun loungers beckon you to sit back, relax, and enjoy the serene surroundings. A wide electric gate opens to reveal this stunning villa, with a spacious driveway leading to the entrance. The property includes covered parking for up to three cars, with ample additional space for guests to park within the grounds. The villa is just a 2-minute drive from a supermarket and 7 minutes from Puerto Banús, with schools, additional amenities, and the beach all within a short drive.