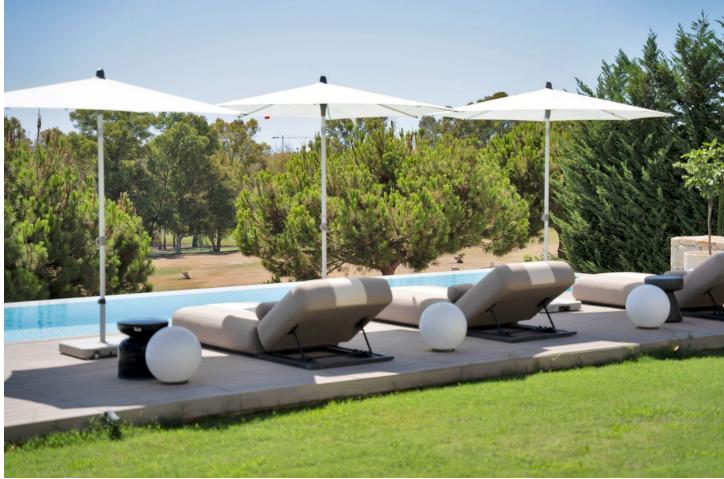

www.mibgroup.es +34 662 58 96 58 info@mibgroup.es

House

This captivating contemporary villa, located in a prestigious gated community in Atalaya, offers stunning open views of the golf course. Spanning three levels, the villa welcomes you with a grand entrance hall and an open-plan layout featuring a fully fitted kitchen equipped with Miele appliances, a dining area, and a spacious living room. Floor-to-ceiling terrace doors provide access to a large covered terrace that overlooks the lush garden and pool. Behind the living area, a hallway leads to a bedroom with an en-suite bathroom, currently used as an office, as well as a guest toilet. On the first floor, there are three generously sized en-suite bedrooms. The master suite stands out with its expansive walk-in dressing room, luxurious bathroom, and access to a 30m<sup>2</sup> terrace, offering breathtaking views. The lower level is designed for both comfort and entertainment. It includes the fifth en-suite bedroom with a walk-in closet, a large entertainment room, a gym, a sauna, a guest toilet, a laundry room, and several storage and machinery rooms. A charming Spanish patio brightens this level with natural daylight, creating a warm and inviting atmosphere throughout. This villa seamlessly blends modern luxury with functional living, all set within a tranquil and scenic environment Outside, you'll find a fully equipped outdoor kitchen featuring a unique charcoal grill, perfect for alfresco dining. A covered dining and lounge area provides the ideal space for relaxing or entertaining, while an additional covered terrace by the infinity pool offers even more room to unwind. Alongside the pool, sun loungers beckon you to sit back, relax, and enjoy the serene surroundings. A wide electric gate opens to reveal this stunning villa, with a spacious driveway leading to the entrance. The property includes covered parking for up to three cars, with ample additional space for guests to park within the grounds. The villa is just a 2-minute drive from a supermarket and 7 minutes from Puerto Banús, with schools, additional amenities, and the beach all within a short drive.

## Security

- Gated Complex
- Entry Phone
- 🖌 Alarm System 💙 24 Hour Security

Furniture Fully Furnished

Pool

Private

Parking

- Covered 🗸 Open
- More Than One Private