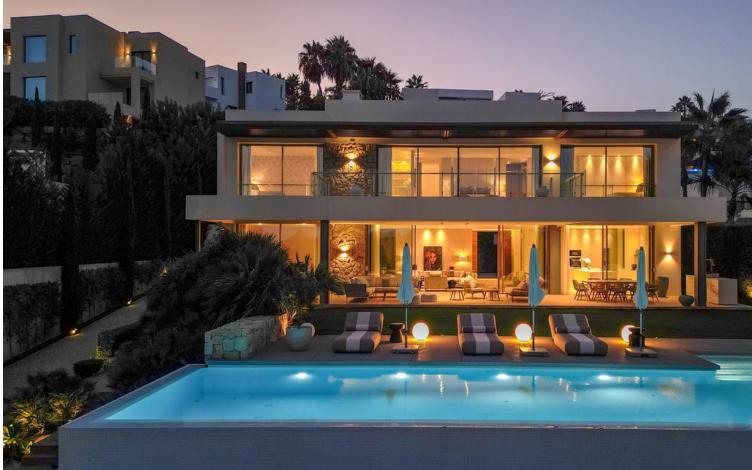

www.mibgroup.es +34 662 58 96 58 info@mibgroup.es

House

This captivating contemporary villa, located in a prestigious gated community in Atalaya, offers stunning open views of the golf course. Spanning three levels, the villa welcomes you with a grand entrance hall and an open-plan layout featuring a fully fitted kitchen equipped with Miele appliances, a dining area, and a spacious living room. Floor-to-ceiling terrace doors provide access to a large covered terrace that overlooks the lush garden and pool. Behind the living area, a hallway leads to a bedroom with an en-suite bathroom, currently used as an office, as well as a guest toilet. On the first floor, there are three generously sized en-suite bedrooms. The master suite stands out with its expansive walk-in dressing room, luxurious bathroom, and access to a 30m<sup>2</sup> terrace, offering breathtaking views. The lower level is designed for both comfort and entertainment. It includes the fifth en-suite bedroom with a walk-in closet, a large entertainment room, a gym, a sauna, a guest toilet, a laundry room, and several storage and machinery rooms. A charming Spanish patio brightens this level with natural daylight, creating a warm and inviting atmosphere throughout. This villa seamlessly blends modern luxury with functional living, all set within a tranquil and scenic environment Outside, you'll find a fully equipped outdoor kitchen featuring a unique charcoal grill, perfect for alfresco dining. A covered dining and lounge area provides the ideal space for relaxing or entertaining, while an additional covered terrace by the infinity pool offers even more room to unwind. Alongside the pool, sun loungers beckon you to sit back, relax, and enjoy the serene surroundings. A wide electric gate opens to reveal this stunning villa, with a spacious driveway leading to the entrance. The property includes covered parking for up to three cars, with ample additional space for guests to park within the grounds. The villa is just a 2-minute drive from a supermarket and 7 minutes from Puerto Banús, with schools, additional amenities, and the beach all within a short drive.