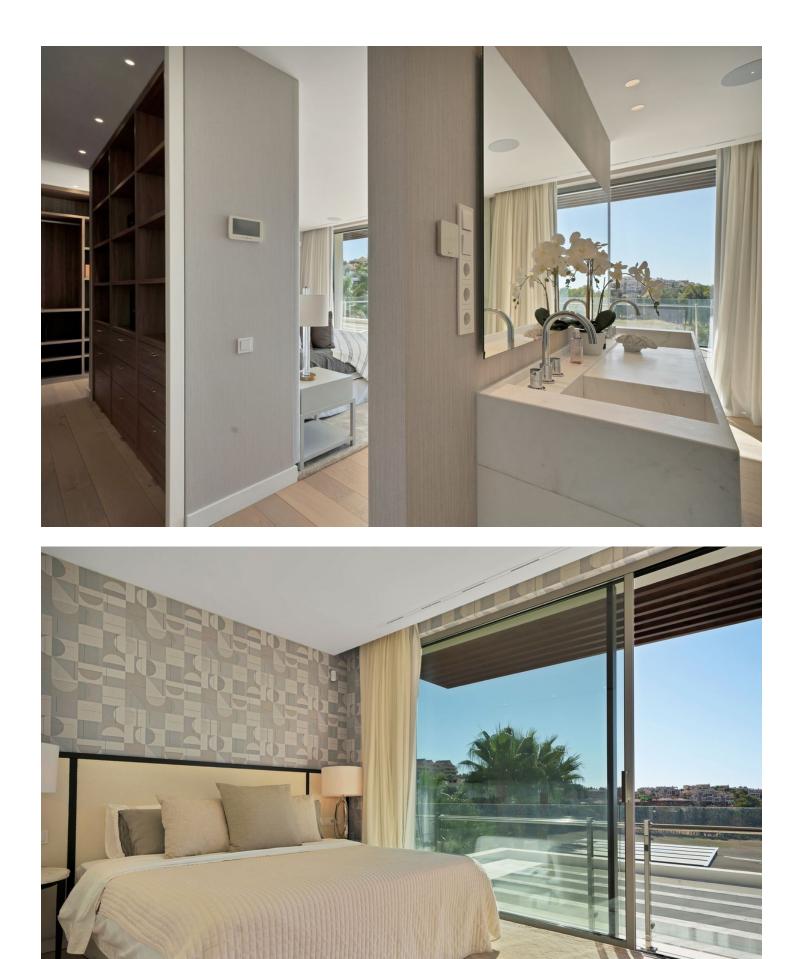

www.mibgroup.es +34 662 58 96 58 info@mibgroup.es

House

This captivating contemporary villa, located in a prestigious gated community in Atalaya, offers stunning open views of the golf course. Spanning three levels, the villa welcomes you with a grand entrance hall and an open-plan layout featuring a fully fitted kitchen equipped with Miele appliances, a dining area, and a spacious living room. Floor-to-ceiling terrace doors provide access to a large covered terrace that overlooks the lush garden and pool. Behind the living area, a hallway leads to a bedroom with an en-suite bathroom, currently used as an office, as well as a guest toilet. On the first floor, there are three generously sized en-suite bedrooms. The master suite stands out with its expansive walk-in dressing room, luxurious bathroom, and access to a 30m<sup>2</sup> terrace, offering breathtaking views. The lower level is designed for both comfort and entertainment. It includes the fifth en-suite bedroom with a walk-in closet, a large entertainment room, a gym, a sauna, a guest toilet, a laundry room, and several storage and machinery rooms. A charming Spanish patio brightens this level with natural daylight, creating a warm and inviting atmosphere throughout. This villa seamlessly blends modern luxury with functional living, all set within a tranquil and scenic environment Outside, you'll find a fully equipped outdoor kitchen featuring a unique charcoal grill, perfect for alfresco dining. A covered dining and lounge area provides the ideal space for relaxing or entertaining, while an additional covered terrace by the infinity pool offers even more room to unwind. Alongside the pool, sun loungers beckon you to sit back, relax, and enjoy the serene surroundings. A wide electric gate opens to reveal this stunning villa, with a spacious driveway leading to the entrance. The property includes covered parking for up to three cars, with ample additional space for guests to park within the grounds. The villa is just a 2-minute drive from a supermarket and 7 minutes from Puerto Banús, with schools, additional amenities, and the beach all within a short drive.

Condition Excellent New Construction

Features Covered Terrace Fitted Wardrobes \star Near Transport Private Terrace 🗸 Gym Games Room ✔ Storage Room Vility Room Ensuite Bathroom Vood Flooring Double Glazing Basement 🖌 Fiber Optic