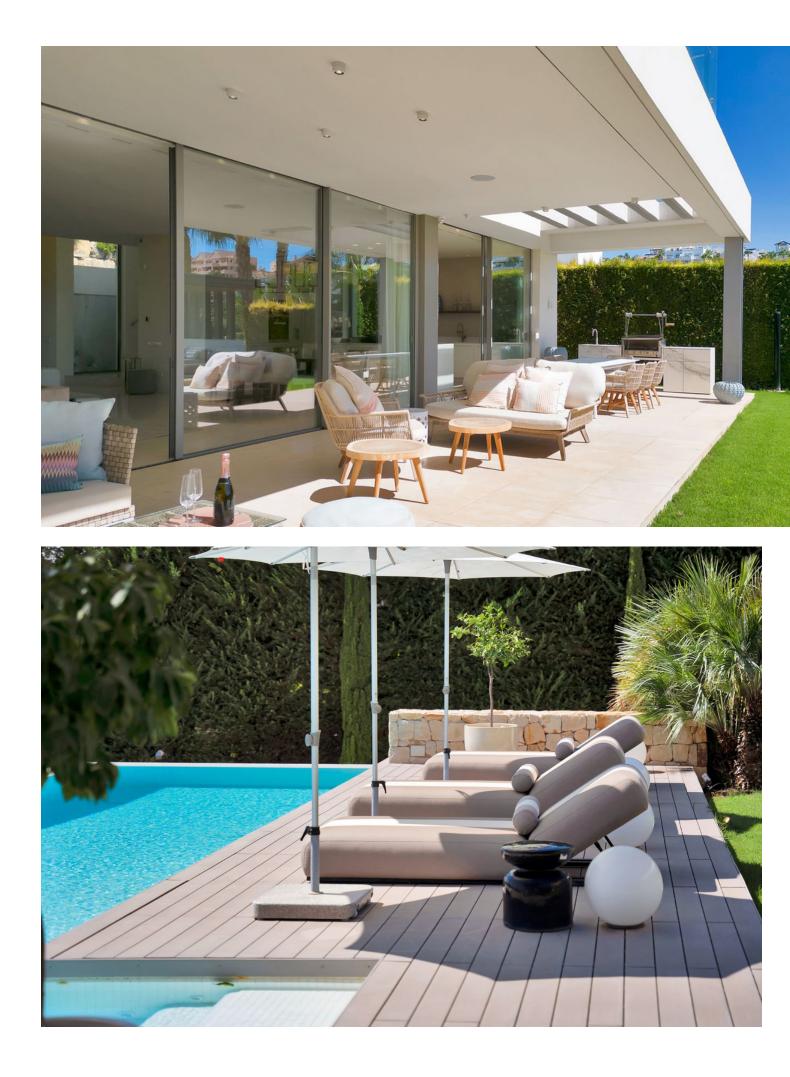

www.mibgroup.es +34 662 58 96 58 info@mibgroup.es

House

This captivating contemporary villa, located in a prestigious gated community in Atalaya, offers stunning open views of the golf course. Spanning three levels, the villa welcomes you with a grand entrance hall and an open-plan layout featuring a fully fitted kitchen equipped with Miele appliances, a dining area, and a spacious living room. Floor-to-ceiling terrace doors provide access to a large covered terrace that overlooks the lush garden and pool. Behind the living area, a hallway leads to a bedroom with an en-suite bathroom, currently used as an office, as well as a guest toilet. On the first floor, there are three generously sized en-suite bedrooms. The master suite stands out with its expansive walk-in dressing room, luxurious bathroom, and access to a 30m<sup>2</sup> terrace, offering breathtaking views. The lower level is designed for both comfort and entertainment. It includes the fifth en-suite bedroom with a walk-in closet, a large entertainment room, a gym, a sauna, a guest toilet, a laundry room, and several storage and machinery rooms. A charming Spanish patio brightens this level with natural daylight, creating a warm and inviting atmosphere throughout. This villa seamlessly blends modern luxury with functional living, all set within a tranquil and scenic environment Outside, you'll find a fully equipped outdoor kitchen featuring a unique charcoal grill, perfect for alfresco dining. A covered dining and lounge area provides the ideal space for relaxing or entertaining, while an additional covered terrace by the infinity pool offers even more room to unwind. Alongside the pool, sun loungers beckon you to sit back, relax, and enjoy the serene surroundings. A wide electric gate opens to reveal this stunning villa, with a spacious driveway leading to the entrance. The property includes covered parking for up to three cars, with ample additional space for guests to park within the grounds. The villa is just a 2-minute drive from a supermarket and 7 minutes from Puerto Banús, with schools, additional amenities, and the beach all within a short drive.

## Security

- Gated Complex
- Entry Phone
- 🖌 Alarm System 💙 24 Hour Security

Furniture Fully Furnished

Pool

Private

Parking

- Covered 🗸 Open
- More Than One Private