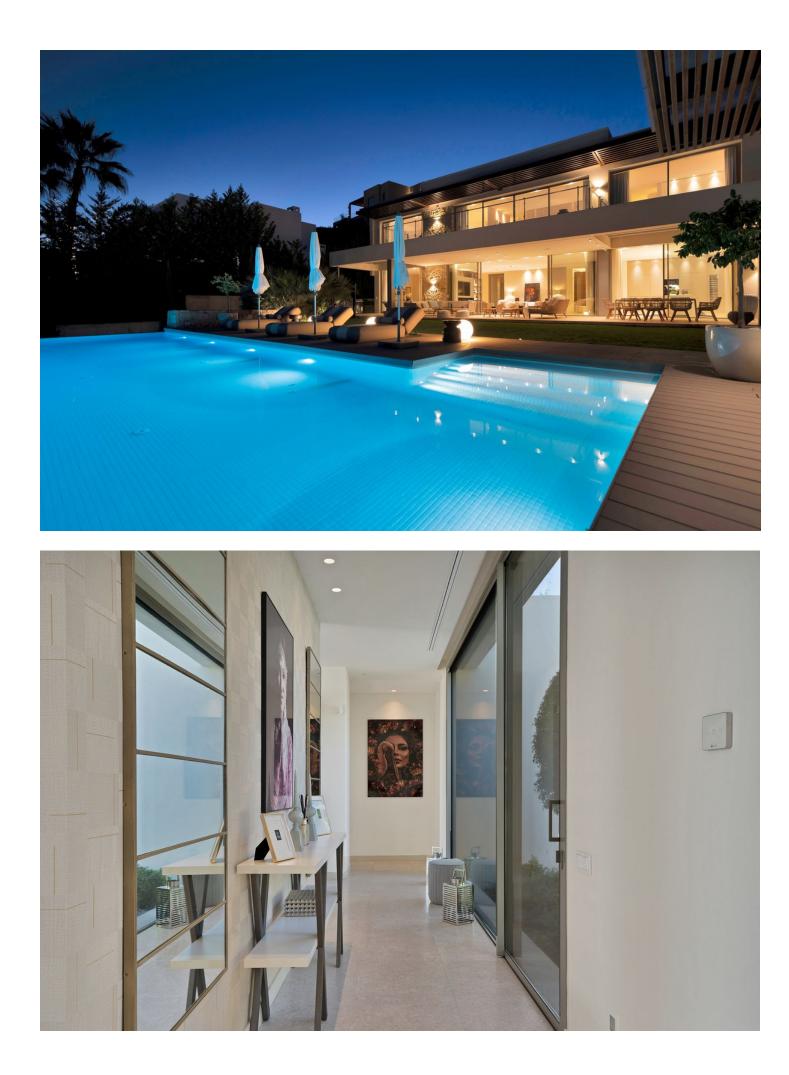

www.mibgroup.es +34 662 58 96 58 info@mibgroup.es

House

This captivating contemporary villa, located in a prestigious gated community in Atalaya, offers stunning open views of the golf course. Spanning three levels, the villa welcomes you with a grand entrance hall and an open-plan layout featuring a fully fitted kitchen equipped with Miele appliances, a dining area, and a spacious living room. Floor-to-ceiling terrace doors provide access to a large covered terrace that overlooks the lush garden and pool. Behind the living area, a hallway leads to a bedroom with an en-suite bathroom, currently used as an office, as well as a guest toilet. On the first floor, there are three generously sized en-suite bedrooms. The master suite stands out with its expansive walk-in dressing room, luxurious bathroom, and access to a 30m<sup>2</sup> terrace, offering breathtaking views. The lower level is designed for both comfort and entertainment. It includes the fifth en-suite bedroom with a walk-in closet, a large entertainment room, a gym, a sauna, a guest toilet, a laundry room, and several storage and machinery rooms. A charming Spanish patio brightens this level with natural daylight, creating a warm and inviting atmosphere throughout. This villa seamlessly blends modern luxury with functional living, all set within a tranquil and scenic environment Outside, you'll find a fully equipped outdoor kitchen featuring a unique charcoal grill, perfect for alfresco dining. A covered dining and lounge area provides the ideal space for relaxing or entertaining, while an additional covered terrace by the infinity pool offers even more room to unwind. Alongside the pool, sun loungers beckon you to sit back, relax, and enjoy the serene surroundings. A wide electric gate opens to reveal this stunning villa, with a spacious driveway leading to the entrance. The property includes covered parking for up to three cars, with ample additional space for guests to park within the grounds. The villa is just a 2-minute drive from a supermarket and 7 minutes from Puerto Banús, with schools, additional amenities, and the beach all within a short drive.

## Security

- Gated Complex
- Entry Phone
- 🖌 Alarm System 💙 24 Hour Security

Furniture Fully Furnished

Pool

Private

Parking

- Covered 🗸 Open
- More Than One Private