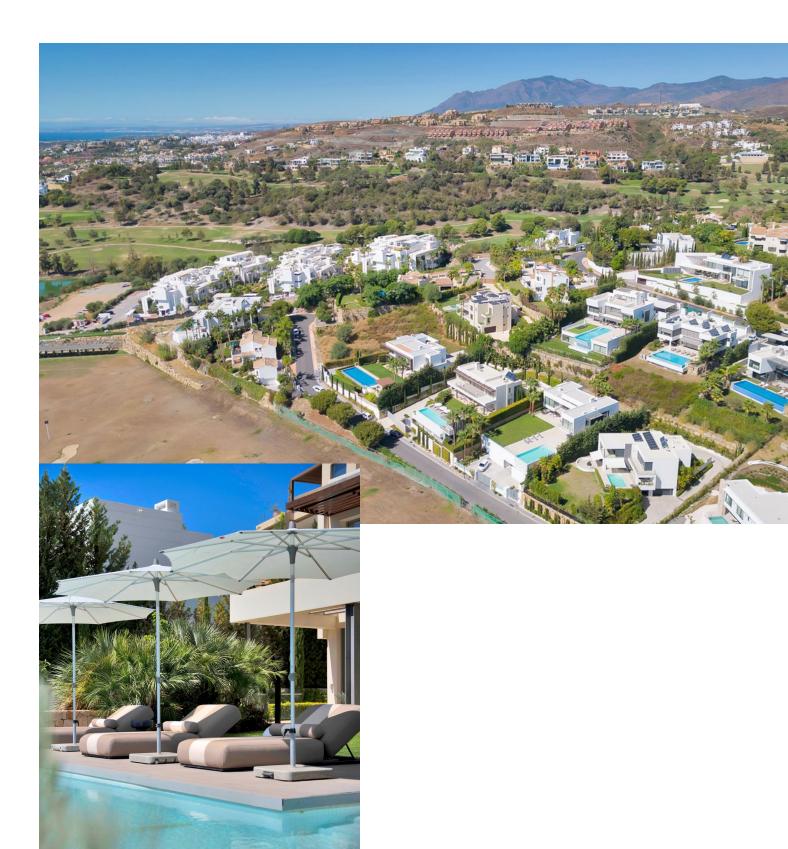

www.mibgroup.es +34 662 58 96 58 info@mibgroup.es

House

This captivating contemporary villa, located in a prestigious gated community in Atalaya, offers stunning open views of the golf course. Spanning three levels, the villa welcomes you with a grand entrance hall and an open-plan layout featuring a fully fitted kitchen equipped with Miele appliances, a dining area, and a spacious living room. Floor-to-ceiling terrace doors provide access to a large covered terrace that overlooks the lush garden and pool. Behind the living area, a hallway leads to a bedroom with an en-suite bathroom, currently used as an office, as well as a guest toilet. On the first floor, there are three generously sized en-suite bedrooms. The master suite stands out with its expansive walk-in dressing room, luxurious bathroom, and access to a 30m<sup>2</sup> terrace, offering breathtaking views. The lower level is designed for both comfort and entertainment. It includes the fifth en-suite bedroom with a walk-in closet, a large entertainment room, a gym, a sauna, a guest toilet, a laundry room, and several storage and machinery rooms. A charming Spanish patio brightens this level with natural daylight, creating a warm and inviting atmosphere throughout. This villa seamlessly blends modern luxury with functional living, all set within a tranquil and scenic environment Outside, you'll find a fully equipped outdoor kitchen featuring a unique charcoal grill, perfect for alfresco dining. A covered dining and lounge area provides the ideal space for relaxing or entertaining, while an additional covered terrace by the infinity pool offers even more room to unwind. Alongside the pool, sun loungers beckon you to sit back, relax, and enjoy the serene surroundings. A wide electric gate opens to reveal this stunning villa, with a spacious driveway leading to the entrance. The property includes covered parking for up to three cars, with ample additional space for guests to park within the grounds. The villa is just a 2-minute drive from a supermarket and 7 minutes from Puerto Banús, with schools, additional amenities, and the beach all within a short drive.

Setting

 Frontline Golf ✔ Close To Golf

Close To Shops

Close To Town

Close To Schools

Urbanisation

**Climate Control** Air Conditioning Hot A/C

- Cold A/C
- Central Heating
- 🗸 U/F Heating