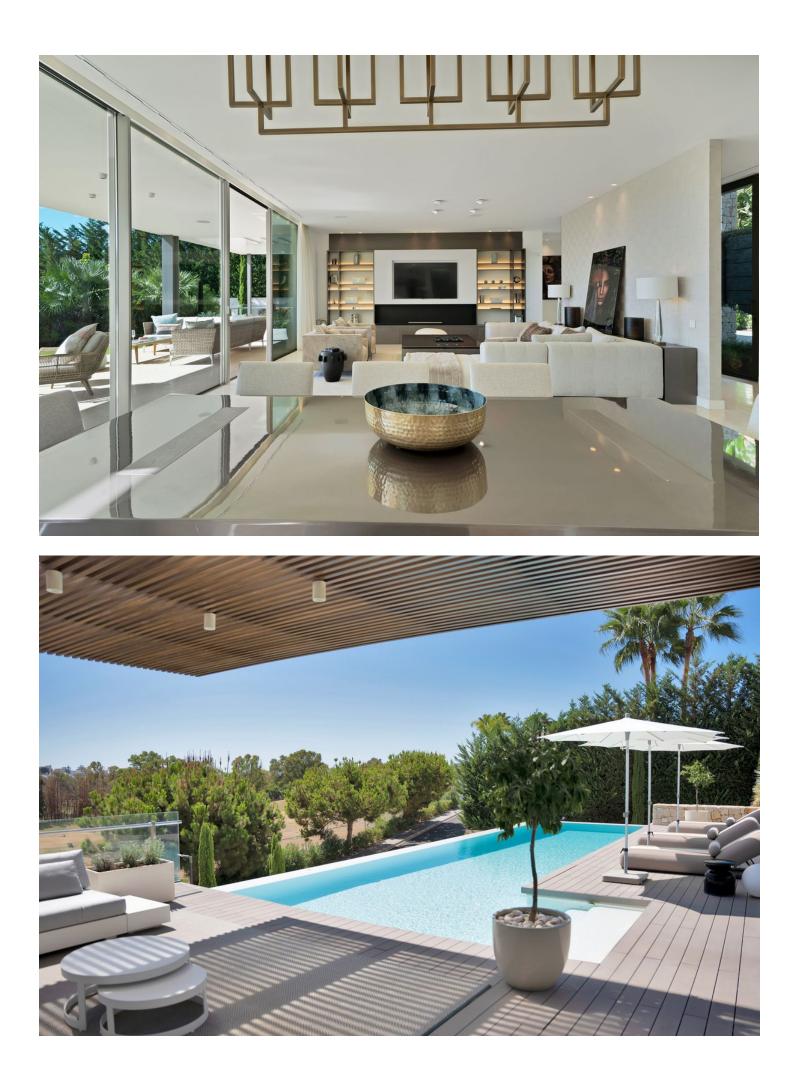

www.mibgroup.es +34 662 58 96 58 info@mibgroup.es

House

This captivating contemporary villa, located in a prestigious gated community in Atalaya, offers stunning open views of the golf course. Spanning three levels, the villa welcomes you with a grand entrance hall and an open-plan layout featuring a fully fitted kitchen equipped with Miele appliances, a dining area, and a spacious living room. Floor-to-ceiling terrace doors provide access to a large covered terrace that overlooks the lush garden and pool. Behind the living area, a hallway leads to a bedroom with an en-suite bathroom, currently used as an office, as well as a guest toilet. On the first floor, there are three generously sized en-suite bedrooms. The master suite stands out with its expansive walk-in dressing room, luxurious bathroom, and access to a 30m<sup>2</sup> terrace, offering breathtaking views. The lower level is designed for both comfort and entertainment. It includes the fifth en-suite bedroom with a walk-in closet, a large entertainment room, a gym, a sauna, a guest toilet, a laundry room, and several storage and machinery rooms. A charming Spanish patio brightens this level with natural daylight, creating a warm and inviting atmosphere throughout. This villa seamlessly blends modern luxury with functional living, all set within a tranquil and scenic environment Outside, you'll find a fully equipped outdoor kitchen featuring a unique charcoal grill, perfect for alfresco dining. A covered dining and lounge area provides the ideal space for relaxing or entertaining, while an additional covered terrace by the infinity pool offers even more room to unwind. Alongside the pool, sun loungers beckon you to sit back, relax, and enjoy the serene surroundings. A wide electric gate opens to reveal this stunning villa, with a spacious driveway leading to the entrance. The property includes covered parking for up to three cars, with ample additional space for guests to park within the grounds. The villa is just a 2-minute drive from a supermarket and 7 minutes from Puerto Banús, with schools, additional amenities, and the beach all within a short drive.