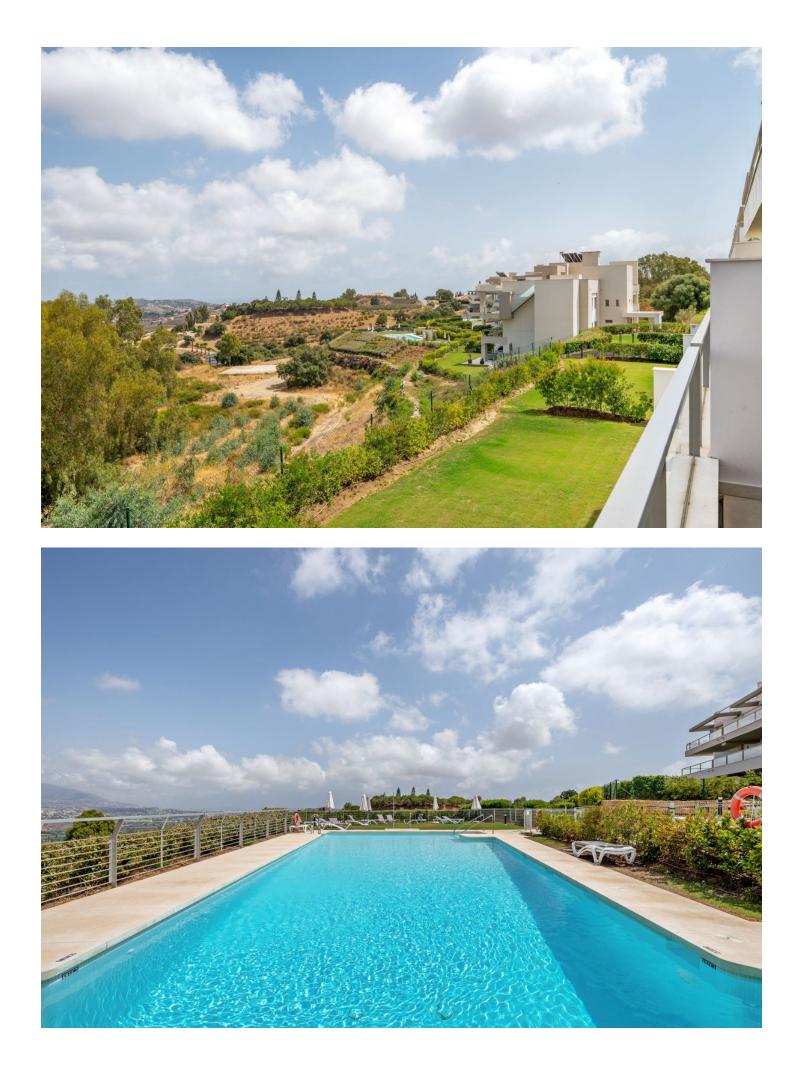

Discover this exceptionally bright middle-floor apartment featuring 2 bedrooms and 2 bathrooms, complete with an expansive terrace and panoramic views. Ideally situated within walking distance of the La Cala Golf Clubhouse and its facilities, this property offers both convenience and luxury. Step into the open-concept living and dining area, bathed in natural light from floor-to-ceiling windows that span the entire length of the room. The modern, fully equipped kitchen seamlessly connects to the dining and terrace areas, making it perfect for outdoor living and entertaining. The bedrooms come with fully fitted, built-in wardrobes to ensure ample storage. The bathrooms feature high-quality finishes and large showers. Stay comfortable year-round with an efficient air conditioning system, and benefit from an Energy Efficiency C rating, complemented by solar panels for hot water. The property includes 2 underground garage spaces and a storage room for added convenience. Residents also have access to beautifully maintained communal gardens and a swimming pool. This property is an excellent holiday home or investment for rentals!

## **Climate Control**

Air Conditioning Hot A/C Cold A/C

Kitchen V Fully Fitted

Utilities Solar water heating Orientation North East East Views Sea Mountain Golf

Country Panoramic Garden Communal

Condition Excellent