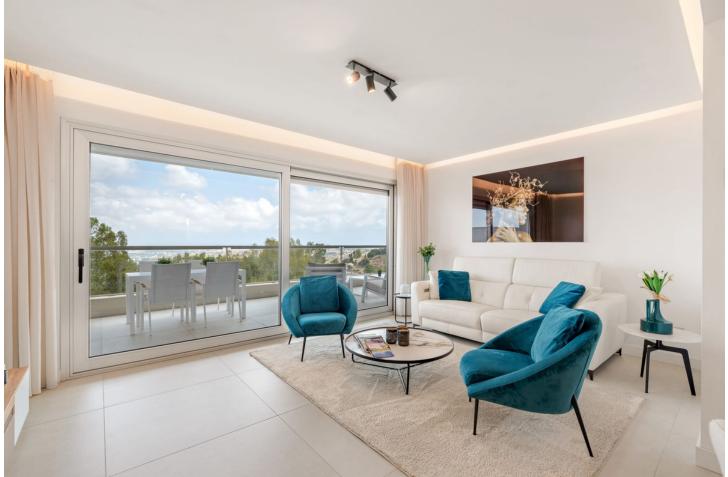

Discover this exceptionally bright middle-floor apartment featuring 2 bedrooms and 2 bathrooms, complete with an expansive terrace and panoramic views. Ideally situated within walking distance of the La Cala Golf Clubhouse and its facilities, this property offers both convenience and luxury. Step into the open-concept living and dining area, bathed in natural light from floor-to-ceiling windows that span the entire length of the room. The modern, fully equipped kitchen seamlessly connects to the dining and terrace areas, making it perfect for outdoor living and entertaining. The bedrooms come with fully fitted, built-in wardrobes to ensure ample storage. The bathrooms feature high-quality finishes and large showers. Stay comfortable year-round with an efficient air conditioning system, and benefit from an Energy Efficiency C rating, complemented by solar panels for hot water. The property includes 2 underground garage spaces and a storage room for added convenience. Residents also have access to beautifully maintained communal gardens and a swimming pool. This property is an excellent holiday home or investment for rentals!