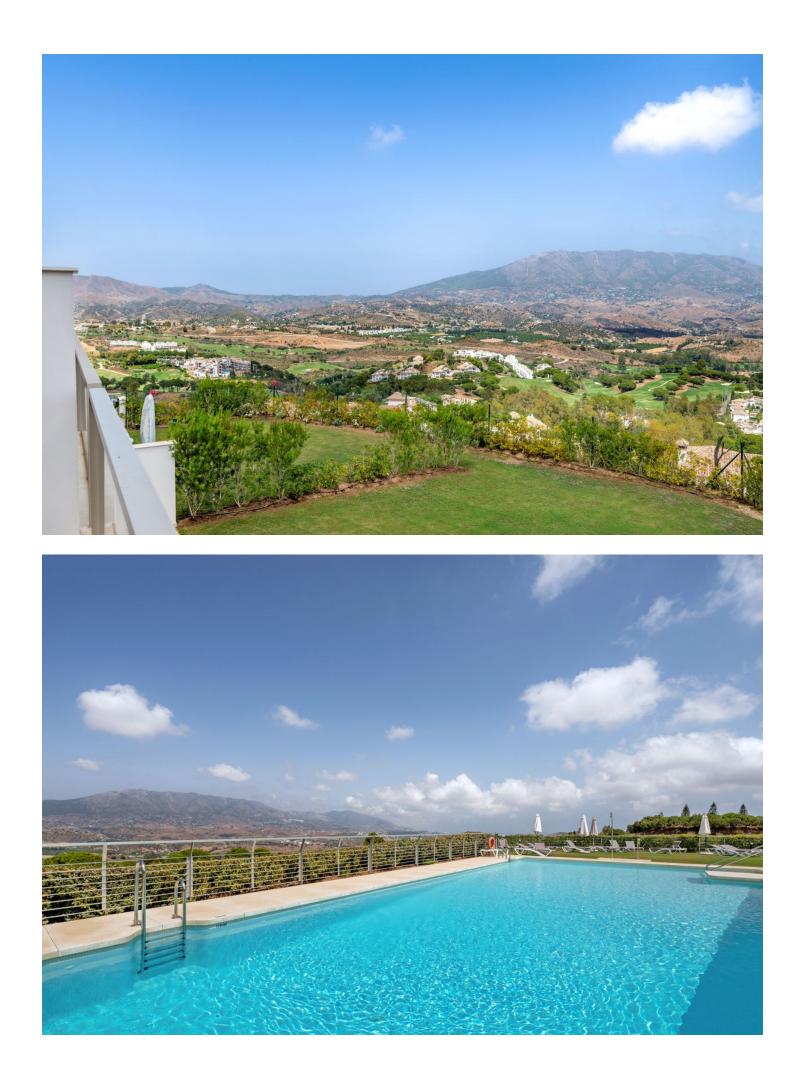

Discover this exceptionally bright middle-floor apartment featuring 2 bedrooms and 2 bathrooms, complete with an expansive terrace and panoramic views. Ideally situated within walking distance of the La Cala Golf Clubhouse and its facilities, this property offers both convenience and luxury. Step into the open-concept living and dining area, bathed in natural light from floor-to-ceiling windows that span the entire length of the room. The modern, fully equipped kitchen seamlessly connects to the dining and terrace areas, making it perfect for outdoor living and entertaining. The bedrooms come with fully fitted, built-in wardrobes to ensure ample storage. The bathrooms feature high-quality finishes and large showers. Stay comfortable year-round with an efficient air conditioning system, and benefit from an Energy Efficiency C rating, complemented by solar panels for hot water. The property includes 2 underground garage spaces and a storage room for added convenience. Residents also have access to beautifully maintained communal gardens and a swimming pool. This property is an excellent holiday home or investment for rentals!

## **Climate Control**

Air Conditioning Hot A/C Cold A/C

Kitchen V Fully Fitted

Utilities Solar water heating Orientation North East East Views Sea Mountain Golf

Country Panoramic Garden Communal

Condition Excellent