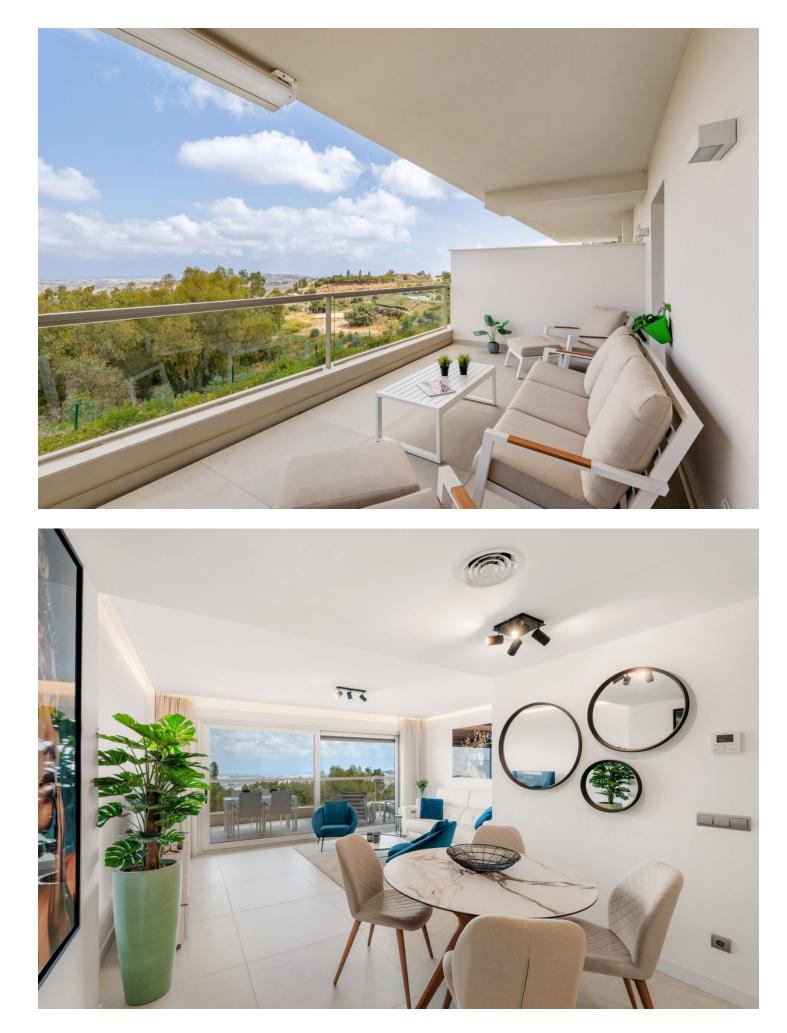

Discover this exceptionally bright middle-floor apartment featuring 2 bedrooms and 2 bathrooms, complete with an expansive terrace and panoramic views. Ideally situated within walking distance of the La Cala Golf Clubhouse and its facilities, this property offers both convenience and luxury. Step into the open-concept living and dining area, bathed in natural light from floor-to-ceiling windows that span the entire length of the room. The modern, fully equipped kitchen seamlessly connects to the dining and terrace areas, making it perfect for outdoor living and entertaining. The bedrooms come with fully fitted, built-in wardrobes to ensure ample storage. The bathrooms feature high-quality finishes and large showers. Stay comfortable year-round with an efficient air conditioning system, and benefit from an Energy Efficiency C rating, complemented by solar panels for hot water. The property includes 2 underground garage spaces and a storage room for added convenience. Residents also have access to beautifully maintained communal gardens and a swimming pool. This property is an excellent holiday home or investment for rentals!