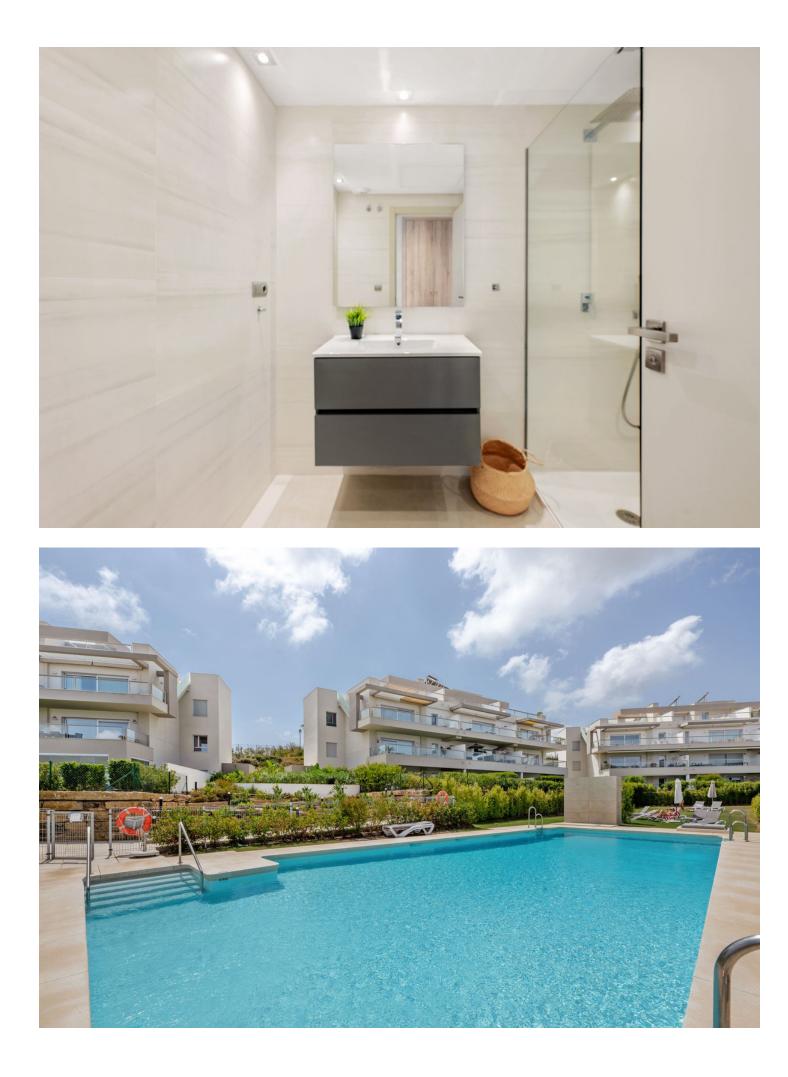

Discover this exceptionally bright middle-floor apartment featuring 2 bedrooms and 2 bathrooms, complete with an expansive terrace and panoramic views. Ideally situated within walking distance of the La Cala Golf Clubhouse and its facilities, this property offers both convenience and luxury. Step into the open-concept living and dining area, bathed in natural light from floor-to-ceiling windows that span the entire length of the room. The modern, fully equipped kitchen seamlessly connects to the dining and terrace areas, making it perfect for outdoor living and entertaining. The bedrooms come with fully fitted, built-in wardrobes to ensure ample storage. The bathrooms feature high-quality finishes and large showers. Stay comfortable year-round with an efficient air conditioning system, and benefit from an Energy Efficiency C rating, complemented by solar panels for hot water. The property includes 2 underground garage spaces and a storage room for added convenience. Residents also have access to beautifully maintained communal gardens and a swimming pool. This property is an excellent holiday home or investment for rentals!