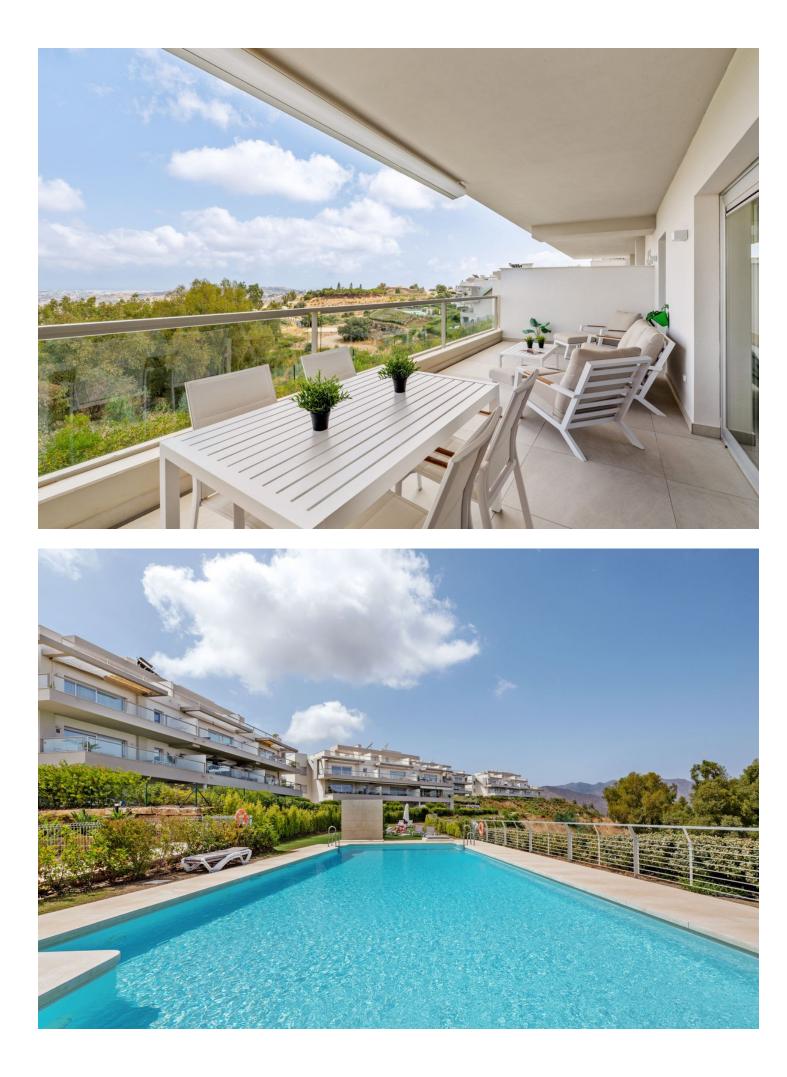

Discover this exceptionally bright middle-floor apartment featuring 2 bedrooms and 2 bathrooms, complete with an expansive terrace and panoramic views. Ideally situated within walking distance of the La Cala Golf Clubhouse and its facilities, this property offers both convenience and luxury. Step into the open-concept living and dining area, bathed in natural light from floor-to-ceiling windows that span the entire length of the room. The modern, fully equipped kitchen seamlessly connects to the dining and terrace areas, making it perfect for outdoor living and entertaining. The bedrooms come with fully fitted, built-in wardrobes to ensure ample storage. The bathrooms feature high-quality finishes and large showers. Stay comfortable year-round with an efficient air conditioning system, and benefit from an Energy Efficiency C rating, complemented by solar panels for hot water. The property includes 2 underground garage spaces and a storage room for added convenience. Residents also have access to beautifully maintained communal gardens and a swimming pool. This property is an excellent holiday home or investment for rentals!

Features Lift Fitted Wardrobes Private Terrace Storage Room Double Glazing Security Gated Complex Pool Communal

Furniture Fully Furnished