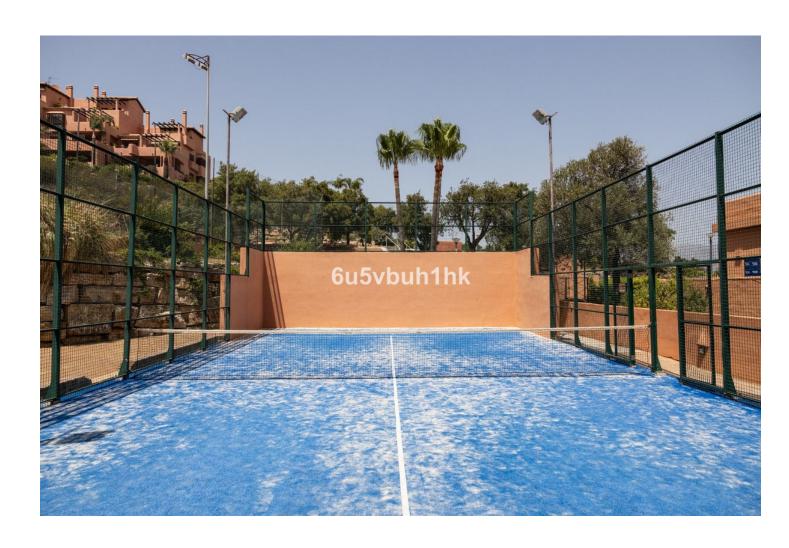

## Sales - Apartment - Marbella 569.000€

www.mibgroup.es +34 662 58 96 58 info@mibgroup.es

Ref.-ID: MIBGR4802014 Marbella Apartment

3

3

238 m<sup>2</sup>

Discover unparalleled luxury in this exquisite 3 bedroom, 3 bathroom penthouse duplex, located in El Soto de Marbella. Nestled within a prestigious resort community. Natural light floods the entire apartment trough large windows. Spacious master bedroom upstairs features a stunning high ceiling and a lavish en suite bathroom. There are also two other spacious bedrooms with storage. Enjoy breathtaking mountain views from any of the three beautiful terraces. As a resident, you'll have access to an array of resort amenities, including multiple pools, a clubhouse, a state-of-the-art gym, and top-notch sports facilities such as padel and tennis courts. This property also includes private parking and a storage room. Whether you're looking for a perfect home or a great investment, this property has it all. Malaga Airport is only a 30 minute drive away, and Marbella is just 20 minutes by car. You are warmly welcome to contact me for more information or to arrange a viewing. Indulge in the ultimate luxury living experience.