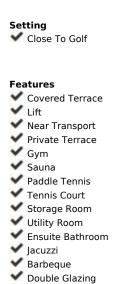

## Sales - Apartment - Marbella 569.000€

www.mibgroup.es +34 662 58 96 58 info@mibgroup.es

Ref.-ID: MIBGR4802014 Marbella Apartment

3

3

238 m<sup>2</sup>

Discover unparalleled luxury in this exquisite 3 bedroom, 3 bathroom penthouse duplex, located in El Soto de Marbella. Nestled within a prestigious resort community. Natural light floods the entire apartment trough large windows. Spacious master bedroom upstairs features a stunning high ceiling and a lavish en suite bathroom. There are also two other spacious bedrooms with storage. Enjoy breathtaking mountain views from any of the three beautiful terraces. As a resident, you'll have access to an array of resort amenities, including multiple pools, a clubhouse, a state-of-the-art gym, and top-notch sports facilities such as padel and tennis courts. This property also includes private parking and a storage room. Whether you're looking for a perfect home or a great investment, this property has it all. Malaga Airport is only a 30 minute drive away, and Marbella is just 20 minutes by car. You are warmly welcome to contact me for more information or to arrange a viewing. Indulge in the ultimate luxury living experience.