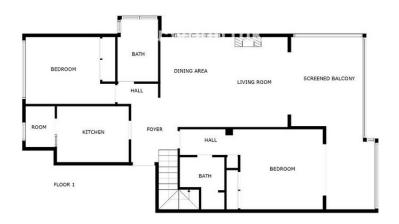

## Sales - Apartment - Marbella 569.000€

www.mibgroup.es +34 662 58 96 58 info@mibgroup.es

Ref.-ID: MIBGR4802014 Marbella Apartment

3

3

238 m<sup>2</sup>

Discover unparalleled luxury in this exquisite 3 bedroom, 3 bathroom penthouse duplex, located in El Soto de Marbella. Nestled within a prestigious resort community. Natural light floods the entire apartment trough large windows. Spacious master bedroom upstairs features a stunning high ceiling and a lavish en suite bathroom. There are also two other spacious bedrooms with storage. Enjoy breathtaking mountain views from any of the three beautiful terraces. As a resident, you'll have access to an array of resort amenities, including multiple pools, a clubhouse, a state-of-the-art gym, and top-notch sports facilities such as padel and tennis courts. This property also includes private parking and a storage room. Whether you're looking for a perfect home or a great investment, this property has it all. Malaga Airport is only a 30 minute drive away, and Marbella is just 20 minutes by car. You are warmly welcome to contact me for more information or to arrange a viewing. Indulge in the ultimate luxury living experience.