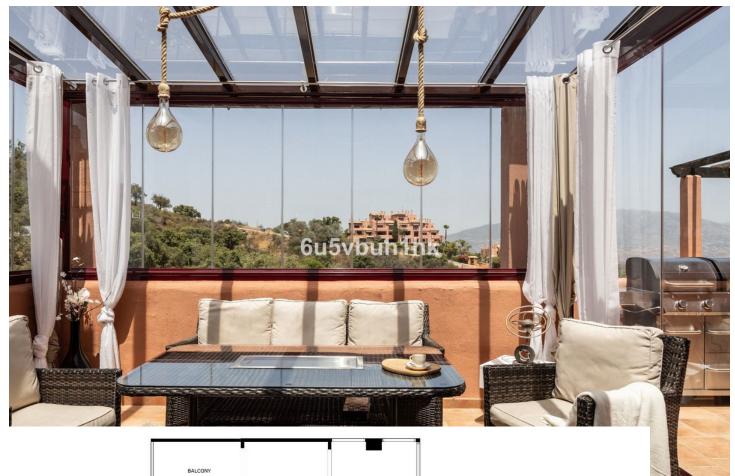

## Sales - Apartment - Marbella 569.000€

www.mibgroup.es +34 662 58 96 58 info@mibgroup.es

Ref.-ID: MIBGR4802014 Marbella Apartment

3

3

238 m<sup>2</sup>

Discover unparalleled luxury in this exquisite 3 bedroom, 3 bathroom penthouse duplex, located in El Soto de Marbella. Nestled within a prestigious resort community. Natural light floods the entire apartment trough large windows. Spacious master bedroom upstairs features a stunning high ceiling and a lavish en suite bathroom. There are also two other spacious bedrooms with storage. Enjoy breathtaking mountain views from any of the three beautiful terraces. As a resident, you'll have access to an array of resort amenities, including multiple pools, a clubhouse, a state-of-the-art gym, and top-notch sports facilities such as padel and tennis courts. This property also includes private parking and a storage room. Whether you're looking for a perfect home or a great investment, this property has it all. Malaga Airport is only a 30 minute drive away, and Marbella is just 20 minutes by car. You are warmly welcome to contact me for more information or to arrange a viewing. Indulge in the ultimate luxury living experience.