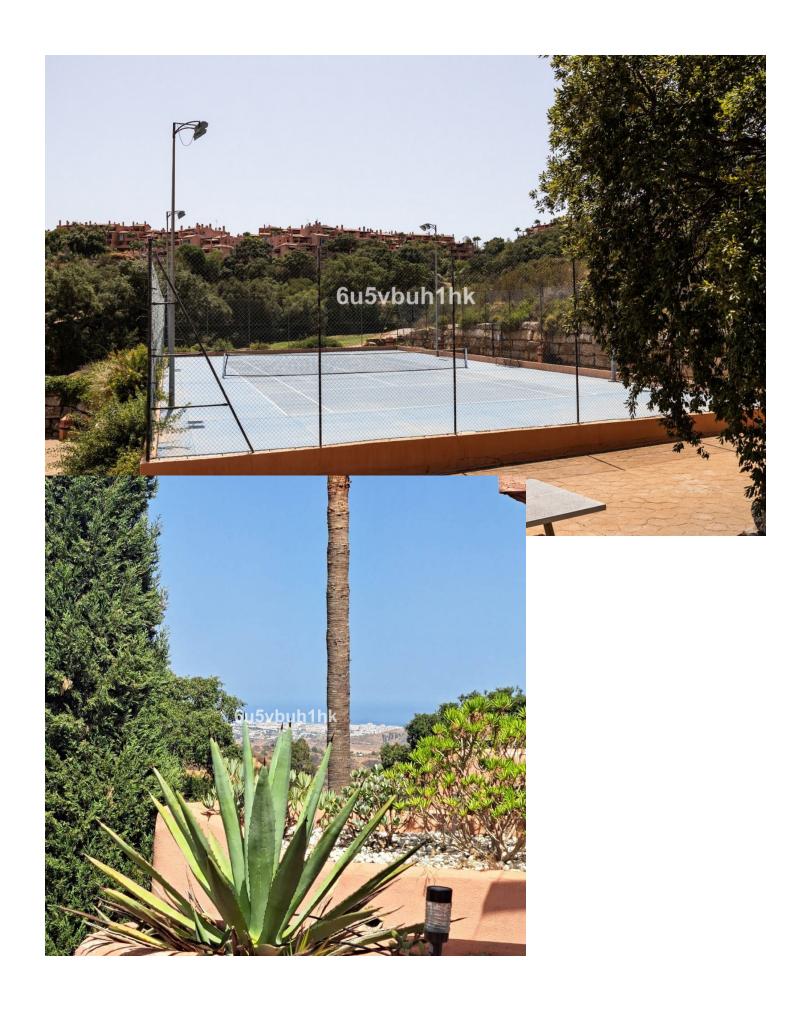

## Sales - Apartment - Marbella 569.000€

www.mibgroup.es +34 662 58 96 58 info@mibgroup.es

Ref.-ID: MIBGR4802014 Marbella Apartment

3

3

238 m<sup>2</sup>

Discover unparalleled luxury in this exquisite 3 bedroom, 3 bathroom penthouse duplex, located in El Soto de Marbella. Nestled within a prestigious resort community. Natural light floods the entire apartment trough large windows. Spacious master bedroom upstairs features a stunning high ceiling and a lavish en suite bathroom. There are also two other spacious bedrooms with storage. Enjoy breathtaking mountain views from any of the three beautiful terraces. As a resident, you'll have access to an array of resort amenities, including multiple pools, a clubhouse, a state-of-the-art gym, and top-notch sports facilities such as padel and tennis courts. This property also includes private parking and a storage room. Whether you're looking for a perfect home or a great investment, this property has it all. Malaga Airport is only a 30 minute drive away, and Marbella is just 20 minutes by car. You are warmly welcome to contact me for more information or to arrange a viewing. Indulge in the ultimate luxury living experience.