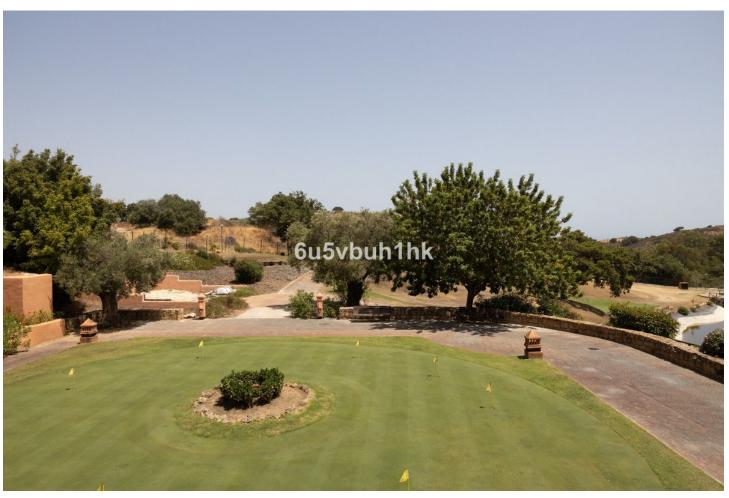

## Sales - Apartment - Marbella 569.000€

www.mibgroup.es +34 662 58 96 58 info@mibgroup.es

Ref.-ID: MIBGR4802014 Marbella Apartment

3

3

238 m<sup>2</sup>

Discover unparalleled luxury in this exquisite 3 bedroom, 3 bathroom penthouse duplex, located in El Soto de Marbella. Nestled within a prestigious resort community. Natural light floods the entire apartment trough large windows. Spacious master bedroom upstairs features a stunning high ceiling and a lavish en suite bathroom. There are also two other spacious bedrooms with storage. Enjoy breathtaking mountain views from any of the three beautiful terraces. As a resident, you'll have access to an array of resort amenities, including multiple pools, a clubhouse, a state-of-the-art gym, and top-notch sports facilities such as padel and tennis courts. This property also includes private parking and a storage room. Whether you're looking for a perfect home or a great investment, this property has it all. Malaga Airport is only a 30 minute drive away, and Marbella is just 20 minutes by car. You are warmly welcome to contact me for more information or to arrange a viewing. Indulge in the ultimate luxury living experience.