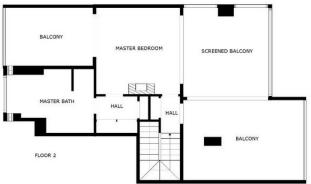

## Sales - Apartment - Marbella 569.000€

www.mibgroup.es +34 662 58 96 58 info@mibgroup.es

Ref.-ID: MIBGR4802014 Marbella Apartment

3

3

238 m<sup>2</sup>

Discover unparalleled luxury in this exquisite 3 bedroom, 3 bathroom penthouse duplex, located in El Soto de Marbella. Nestled within a prestigious resort community. Natural light floods the entire apartment trough large windows. Spacious master bedroom upstairs features a stunning high ceiling and a lavish en suite bathroom. There are also two other spacious bedrooms with storage. Enjoy breathtaking mountain views from any of the three beautiful terraces. As a resident, you'll have access to an array of resort amenities, including multiple pools, a clubhouse, a state-of-the-art gym, and top-notch sports facilities such as padel and tennis courts. This property also includes private parking and a storage room. Whether you're looking for a perfect home or a great investment, this property has it all. Malaga Airport is only a 30 minute drive away, and Marbella is just 20 minutes by car. You are warmly welcome to contact me for more information or to arrange a viewing. Indulge in the ultimate luxury living experience.