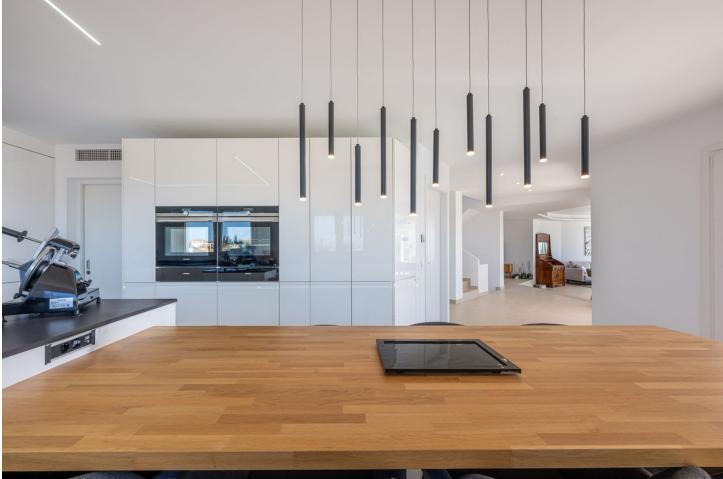

Unique on the market for its excellent location, design and quality. With panoramic sea views, it consists of 5 bedrooms, three bathrooms, a toilet, laundry room, large living room, kitchen with access to one of the terraces where you can enjoy the impressive views. The master bedroom is on the upper floor, giving independence and privacy to this room. It includes an office, bathroom with incredible views, dressing room and a private terrace where a jacuzzi can be placed. The saltwater pool blends perfectly with the landscape and the composition of the house. Recently renovated with high quality materials, equipped with aerothermal and home automation, this house will not leave you indifferent. "According to decree of the Junta de Andalucía 218-2005 of October 11, it is reported that notary, registry and ITP fees are not included in the price"

Setting Close To Sea Close To Town

Climate Control

Kitchen Kitchen

Category Luxury Contemporary Orientation East South West

Garden Vrivate

🗸 Sea

Condition Excellent Recently Renovated Features Storage Room Utility Room Ensuite Bathroom Domotics Security Alarm System