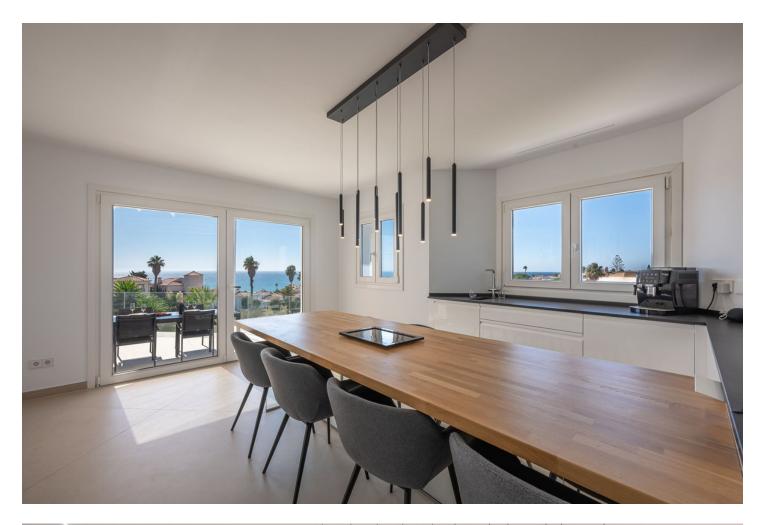

Unique on the market for its excellent location, design and quality. With panoramic sea views, it consists of 5 bedrooms, three bathrooms, a toilet, laundry room, large living room, kitchen with access to one of the terraces where you can enjoy the impressive views. The master bedroom is on the upper floor, giving independence and privacy to this room. It includes an office, bathroom with incredible views, dressing room and a private terrace where a jacuzzi can be placed. The saltwater pool blends perfectly with the landscape and the composition of the house. Recently renovated with high quality materials, equipped with aerothermal and home automation, this house will not leave you indifferent. "According to decree of the Junta de Andalucía 218-2005 of October 11, it is reported that notary, registry and ITP fees are not included in the price"

Setting Close To Sea Close To Town

Climate Control

Kitchen Kitchen

Category Luxury Contemporary Orientation East South West

Garden Vrivate

🗸 Sea

Condition Excellent Recently Renovated Features Storage Room Utility Room Ensuite Bathroom Domotics Security Alarm System