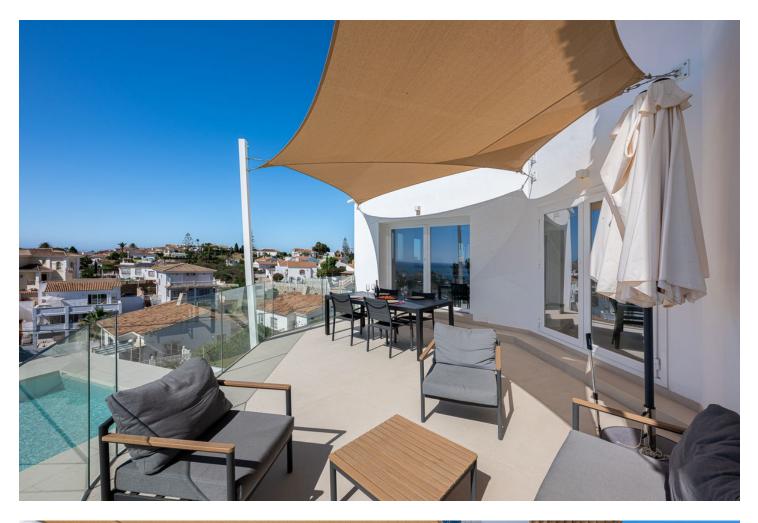

Unique on the market for its excellent location, design and quality. With panoramic sea views, it consists of 5 bedrooms, three bathrooms, a toilet, laundry room, large living room, kitchen with access to one of the terraces where you can enjoy the impressive views. The master bedroom is on the upper floor, giving independence and privacy to this room. It includes an office, bathroom with incredible views, dressing room and a private terrace where a jacuzzi can be placed. The saltwater pool blends perfectly with the landscape and the composition of the house. Recently renovated with high quality materials, equipped with aerothermal and home automation, this house will not leave you indifferent. "According to decree of the Junta de Andalucía 218-2005 of October 11, it is reported that notary, registry and ITP fees are not included in the price"

Setting Close To Sea Close To Town

Climate Control

Kitchen Kitchen

Category Luxury Contemporary Orientation East South West

Garden Vrivate

🗸 Sea

Condition Excellent Recently Renovated Features Storage Room Utility Room Ensuite Bathroom Domotics Security Alarm System

Pool Private

Furniture Optional

Parking Private