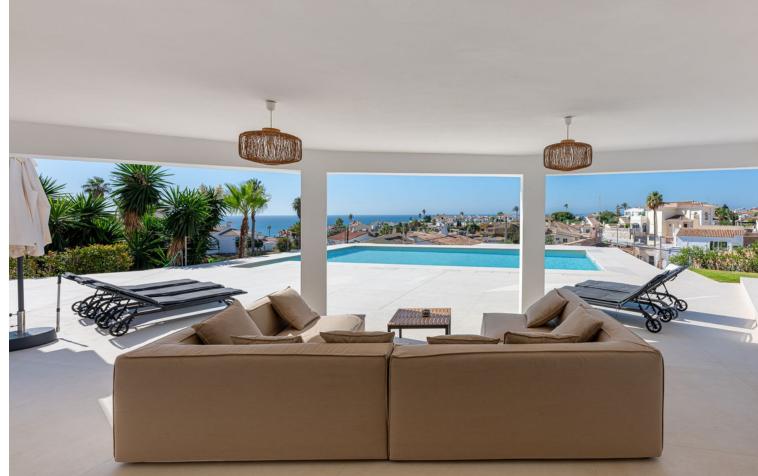

Unique on the market for its excellent location, design and quality. With panoramic sea views, it consists of 5 bedrooms, three bathrooms, a toilet, laundry room, large living room, kitchen with access to one of the terraces where you can enjoy the impressive views. The master bedroom is on the upper floor, giving independence and privacy to this room. It includes an office, bathroom with incredible views, dressing room and a private terrace where a jacuzzi can be placed. The saltwater pool blends perfectly with the landscape and the composition of the house. Recently renovated with high quality materials, equipped with aerothermal and home automation, this house will not leave you indifferent. "According to decree of the Junta de Andalucía 218-2005 of October 11, it is reported that notary, registry and ITP fees are not included in the price"