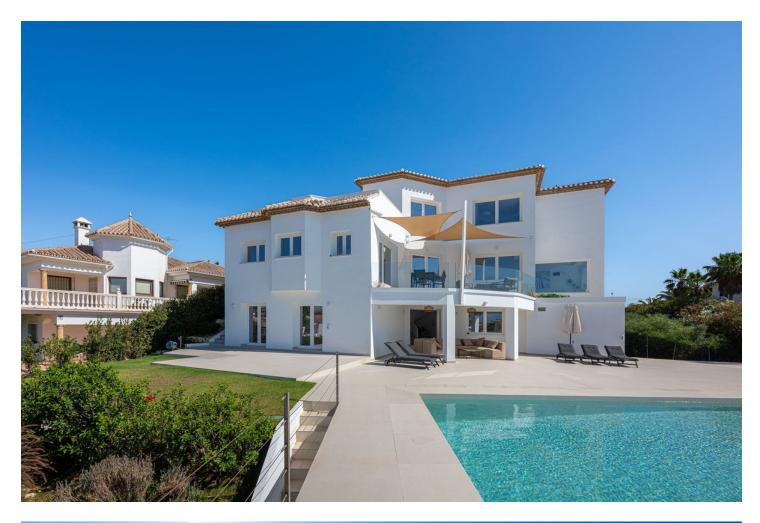

Unique on the market for its excellent location, design and quality. With panoramic sea views, it consists of 5 bedrooms, three bathrooms, a toilet, laundry room, large living room, kitchen with access to one of the terraces where you can enjoy the impressive views. The master bedroom is on the upper floor, giving independence and privacy to this room. It includes an office, bathroom with incredible views, dressing room and a private terrace where a jacuzzi can be placed. The saltwater pool blends perfectly with the landscape and the composition of the house. Recently renovated with high quality materials, equipped with aerothermal and home automation, this house will not leave you indifferent. "According to decree of the Junta de Andalucía 218-2005 of October 11, it is reported that notary, registry and ITP fees are not included in the price"