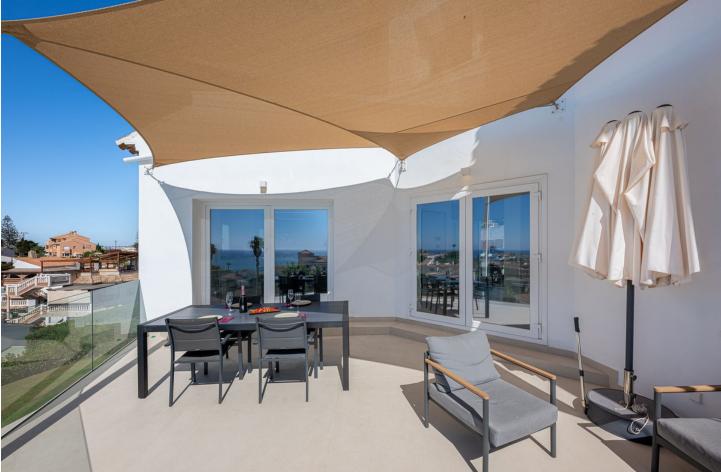

Unique on the market for its excellent location, design and quality. With panoramic sea views, it consists of 5 bedrooms, three bathrooms, a toilet, laundry room, large living room, kitchen with access to one of the terraces where you can enjoy the impressive views. The master bedroom is on the upper floor, giving independence and privacy to this room. It includes an office, bathroom with incredible views, dressing room and a private terrace where a jacuzzi can be placed. The saltwater pool blends perfectly with the landscape and the composition of the house. Recently renovated with high quality materials, equipped with aerothermal and home automation, this house will not leave you indifferent. "According to decree of the Junta de Andalucía 218-2005 of October 11, it is reported that notary, registry and ITP fees are not included in the price"