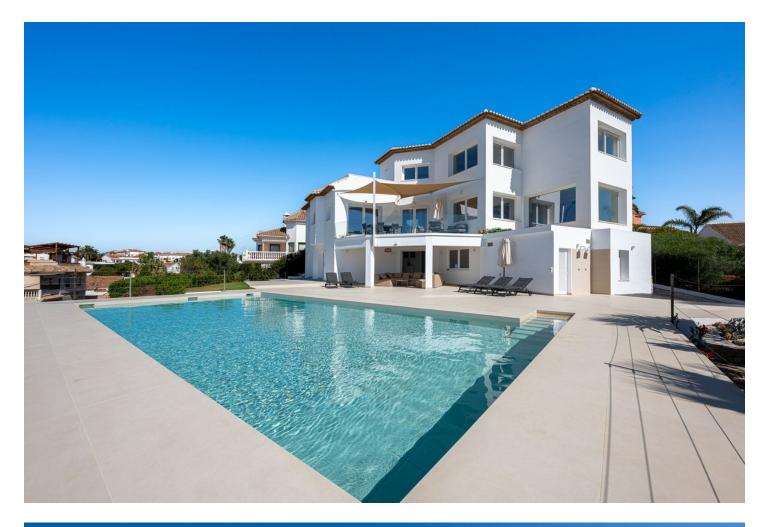

Unique on the market for its excellent location, design and quality. With panoramic sea views, it consists of 5 bedrooms, three bathrooms, a toilet, laundry room, large living room, kitchen with access to one of the terraces where you can enjoy the impressive views. The master bedroom is on the upper floor, giving independence and privacy to this room. It includes an office, bathroom with incredible views, dressing room and a private terrace where a jacuzzi can be placed. The saltwater pool blends perfectly with the landscape and the composition of the house. Recently renovated with high quality materials, equipped with aerothermal and home automation, this house will not leave you indifferent. "According to decree of the Junta de Andalucía 218-2005 of October 11, it is reported that notary, registry and ITP fees are not included in the price"