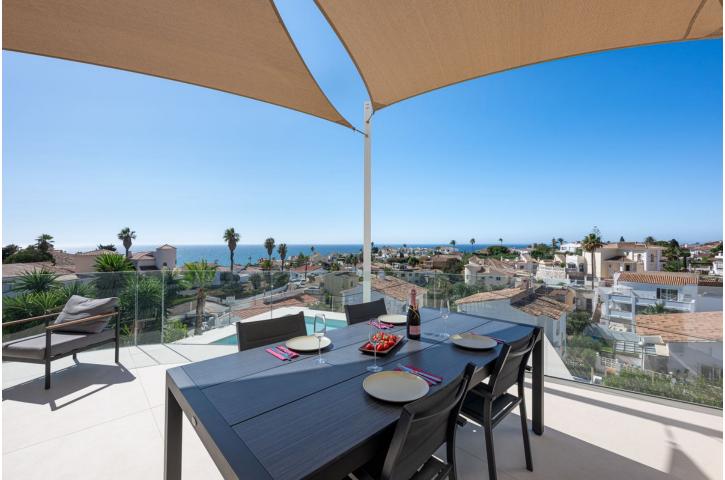

Unique on the market for its excellent location, design and quality. With panoramic sea views, it consists of 5 bedrooms, three bathrooms, a toilet, laundry room, large living room, kitchen with access to one of the terraces where you can enjoy the impressive views. The master bedroom is on the upper floor, giving independence and privacy to this room. It includes an office, bathroom with incredible views, dressing room and a private terrace where a jacuzzi can be placed. The saltwater pool blends perfectly with the landscape and the composition of the house. Recently renovated with high quality materials, equipped with aerothermal and home automation, this house will not leave you indifferent. "According to decree of the Junta de Andalucía 218-2005 of October 11, it is reported that notary, registry and ITP fees are not included in the price"

Setting Close To Sea Close To Town

Climate Control

Kitchen Kitchen

Category Luxury Contemporary Orientation East South West

Garden Vrivate

🗸 Sea

Condition Excellent Recently Renovated Features Storage Room Utility Room Ensuite Bathroom Domotics Security Alarm System

Pool Private

Furniture Optional

Parking Private