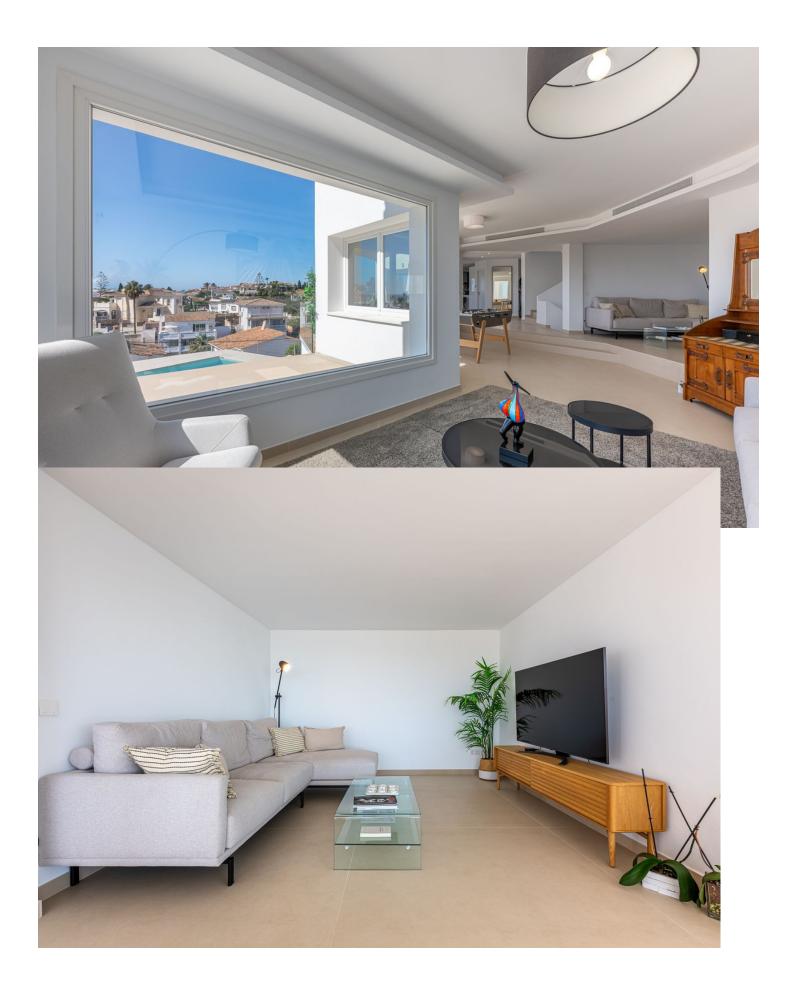

Unique on the market for its excellent location, design and quality. With panoramic sea views, it consists of 5 bedrooms, three bathrooms, a toilet, laundry room, large living room, kitchen with access to one of the terraces where you can enjoy the impressive views. The master bedroom is on the upper floor, giving independence and privacy to this room. It includes an office, bathroom with incredible views, dressing room and a private terrace where a jacuzzi can be placed. The saltwater pool blends perfectly with the landscape and the composition of the house. Recently renovated with high quality materials, equipped with aerothermal and home automation, this house will not leave you indifferent. "According to decree of the Junta de Andalucía 218-2005 of October 11, it is reported that notary, registry and ITP fees are not included in the price"