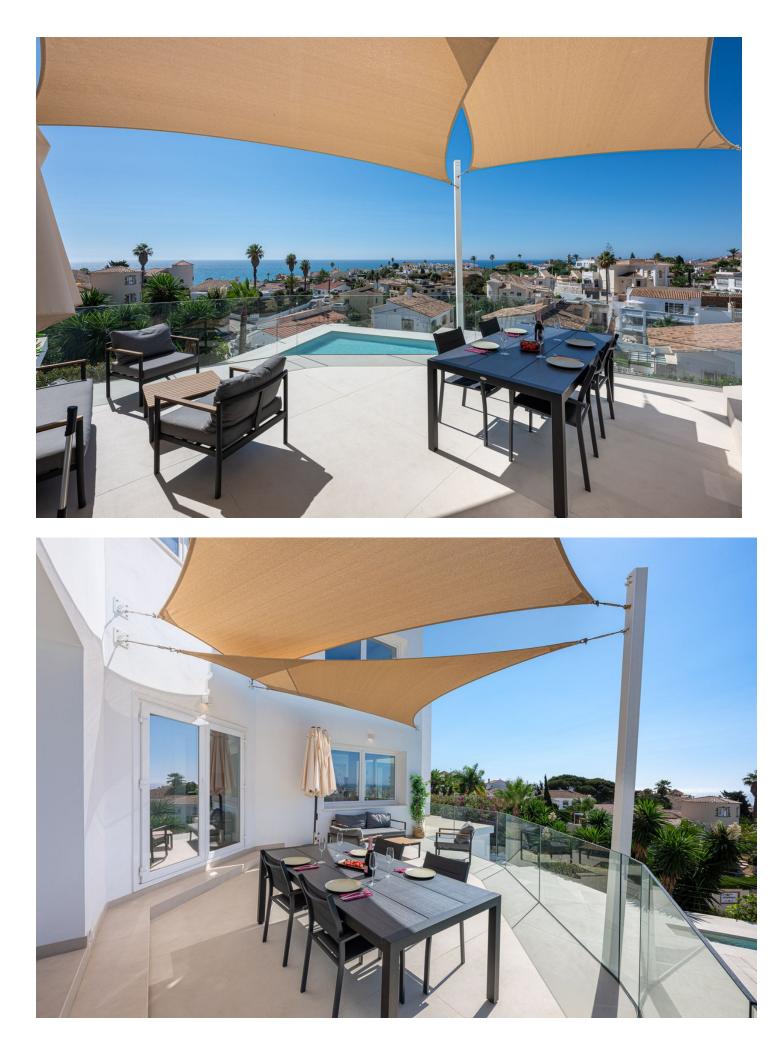

Unique on the market for its excellent location, design and quality. With panoramic sea views, it consists of 5 bedrooms, three bathrooms, a toilet, laundry room, large living room, kitchen with access to one of the terraces where you can enjoy the impressive views. The master bedroom is on the upper floor, giving independence and privacy to this room. It includes an office, bathroom with incredible views, dressing room and a private terrace where a jacuzzi can be placed. The saltwater pool blends perfectly with the landscape and the composition of the house. Recently renovated with high quality materials, equipped with aerothermal and home automation, this house will not leave you indifferent. "According to decree of the Junta de Andalucía 218-2005 of October 11, it is reported that notary, registry and ITP fees are not included in the price"

Pool Private

Furniture Optional

Parking Private