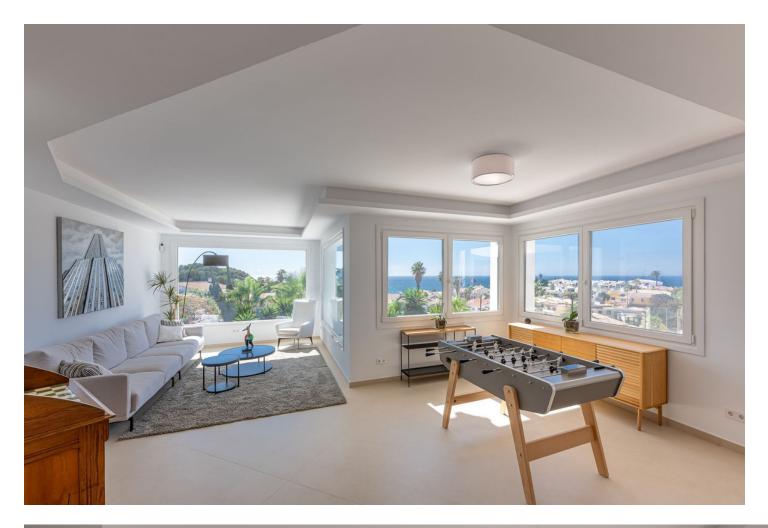

Unique on the market for its excellent location, design and quality. With panoramic sea views, it consists of 5 bedrooms, three bathrooms, a toilet, laundry room, large living room, kitchen with access to one of the terraces where you can enjoy the impressive views. The master bedroom is on the upper floor, giving independence and privacy to this room. It includes an office, bathroom with incredible views, dressing room and a private terrace where a jacuzzi can be placed. The saltwater pool blends perfectly with the landscape and the composition of the house. Recently renovated with high quality materials, equipped with aerothermal and home automation, this house will not leave you indifferent. "According to decree of the Junta de Andalucía 218-2005 of October 11, it is reported that notary, registry and ITP fees are not included in the price"