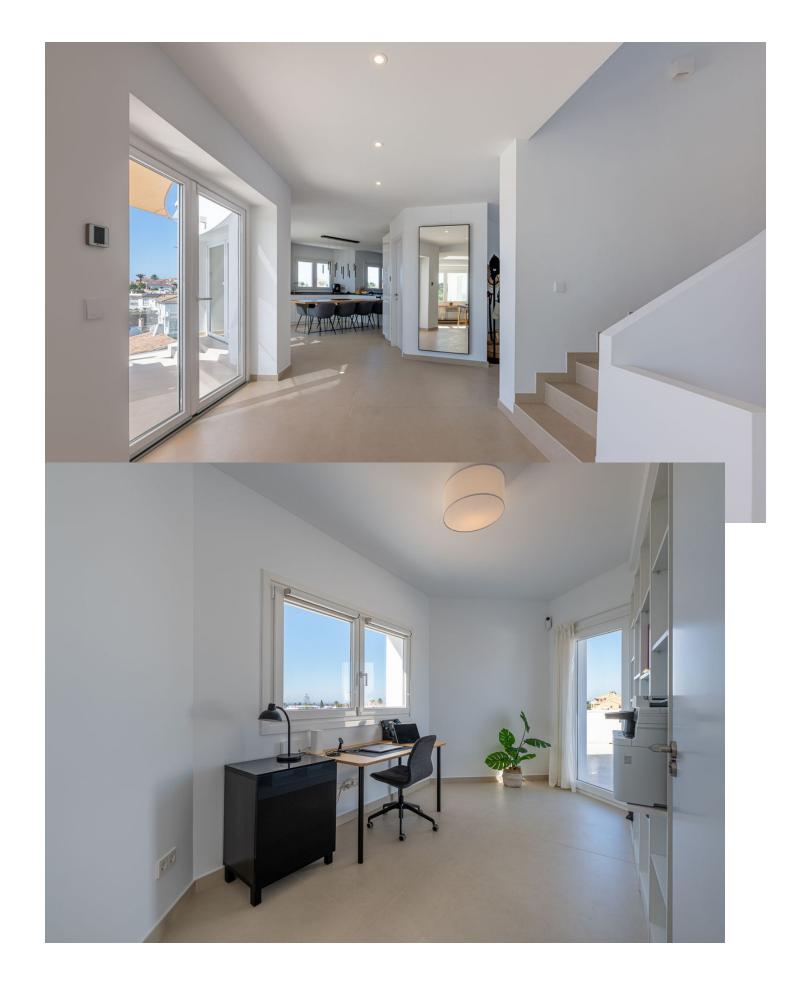

Unique on the market for its excellent location, design and quality. With panoramic sea views, it consists of 5 bedrooms, three bathrooms, a toilet, laundry room, large living room, kitchen with access to one of the terraces where you can enjoy the impressive views. The master bedroom is on the upper floor, giving independence and privacy to this room. It includes an office, bathroom with incredible views, dressing room and a private terrace where a jacuzzi can be placed. The saltwater pool blends perfectly with the landscape and the composition of the house. Recently renovated with high quality materials, equipped with aerothermal and home automation, this house will not leave you indifferent. "According to decree of the Junta de Andalucía 218-2005 of October 11, it is reported that notary, registry and ITP fees are not included in the price"