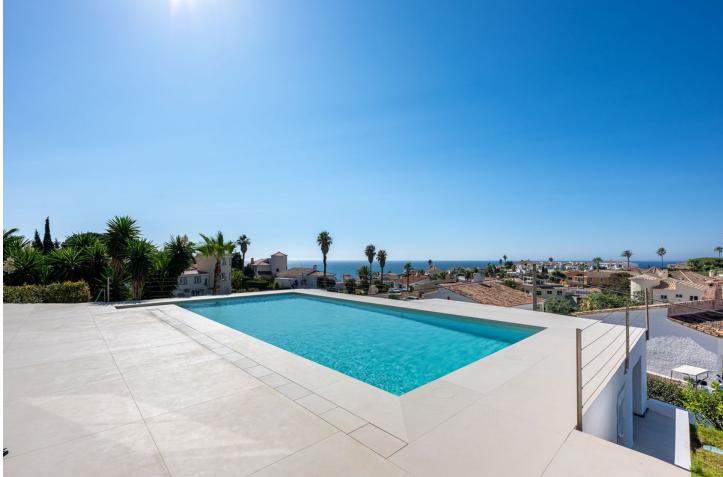

Unique on the market for its excellent location, design and quality. With panoramic sea views, it consists of 5 bedrooms, three bathrooms, a toilet, laundry room, large living room, kitchen with access to one of the terraces where you can enjoy the impressive views. The master bedroom is on the upper floor, giving independence and privacy to this room. It includes an office, bathroom with incredible views, dressing room and a private terrace where a jacuzzi can be placed. The saltwater pool blends perfectly with the landscape and the composition of the house. Recently renovated with high quality materials, equipped with aerothermal and home automation, this house will not leave you indifferent. "According to decree of the Junta de Andalucía 218-2005 of October 11, it is reported that notary, registry and ITP fees are not included in the price"

Pool Private

Furniture Optional

Parking Private