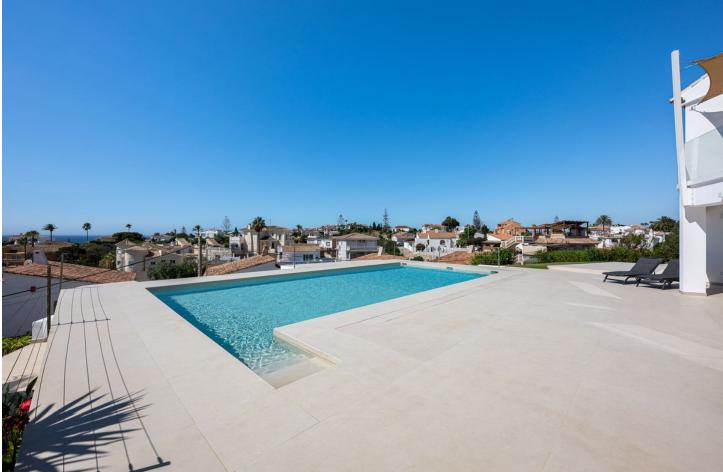

Unique on the market for its excellent location, design and quality. With panoramic sea views, it consists of 5 bedrooms, three bathrooms, a toilet, laundry room, large living room, kitchen with access to one of the terraces where you can enjoy the impressive views. The master bedroom is on the upper floor, giving independence and privacy to this room. It includes an office, bathroom with incredible views, dressing room and a private terrace where a jacuzzi can be placed. The saltwater pool blends perfectly with the landscape and the composition of the house. Recently renovated with high quality materials, equipped with aerothermal and home automation, this house will not leave you indifferent. "According to decree of the Junta de Andalucía 218-2005 of October 11, it is reported that notary, registry and ITP fees are not included in the price"

Pool Private

Furniture Optional

Parking Private