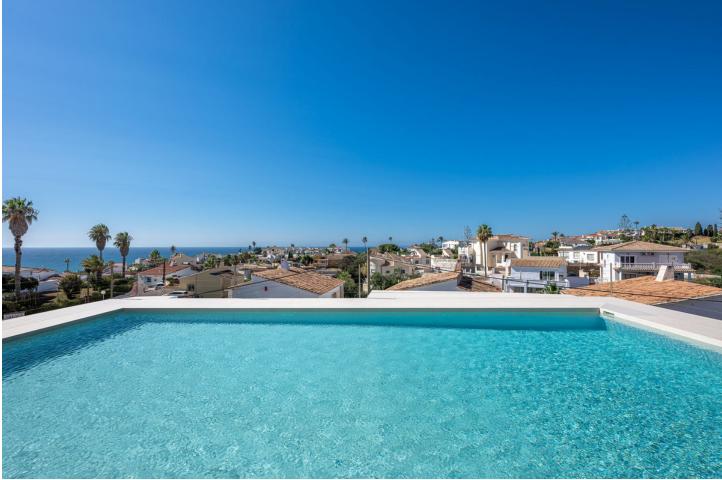

Unique on the market for its excellent location, design and quality. With panoramic sea views, it consists of 5 bedrooms, three bathrooms, a toilet, laundry room, large living room, kitchen with access to one of the terraces where you can enjoy the impressive views. The master bedroom is on the upper floor, giving independence and privacy to this room. It includes an office, bathroom with incredible views, dressing room and a private terrace where a jacuzzi can be placed. The saltwater pool blends perfectly with the landscape and the composition of the house. Recently renovated with high quality materials, equipped with aerothermal and home automation, this house will not leave you indifferent. "According to decree of the Junta de Andalucía 218-2005 of October 11, it is reported that notary, registry and ITP fees are not included in the price"

Pool Private

Furniture Optional

Parking Private