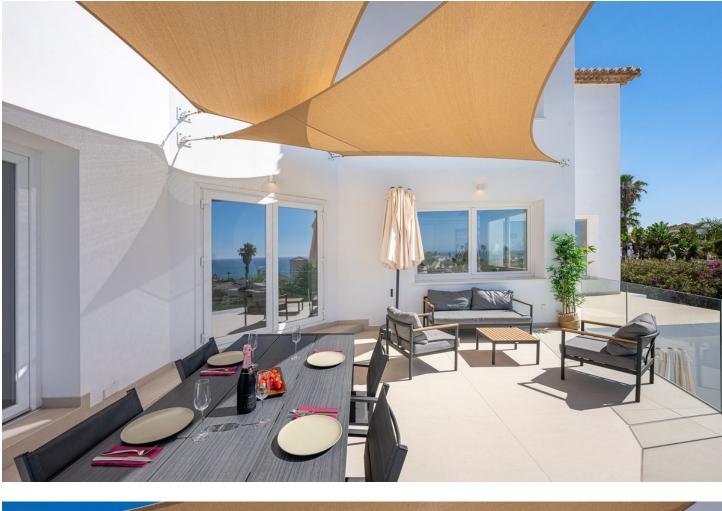

Unique on the market for its excellent location, design and quality. With panoramic sea views, it consists of 5 bedrooms, three bathrooms, a toilet, laundry room, large living room, kitchen with access to one of the terraces where you can enjoy the impressive views. The master bedroom is on the upper floor, giving independence and privacy to this room. It includes an office, bathroom with incredible views, dressing room and a private terrace where a jacuzzi can be placed. The saltwater pool blends perfectly with the landscape and the composition of the house. Recently renovated with high quality materials, equipped with aerothermal and home automation, this house will not leave you indifferent. "According to decree of the Junta de Andalucía 218-2005 of October 11, it is reported that notary, registry and ITP fees are not included in the price"