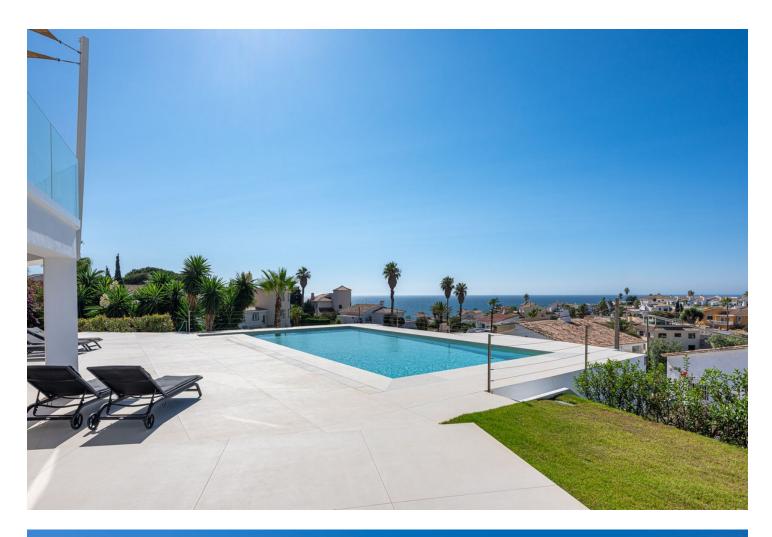

Unique on the market for its excellent location, design and quality. With panoramic sea views, it consists of 5 bedrooms, three bathrooms, a toilet, laundry room, large living room, kitchen with access to one of the terraces where you can enjoy the impressive views. The master bedroom is on the upper floor, giving independence and privacy to this room. It includes an office, bathroom with incredible views, dressing room and a private terrace where a jacuzzi can be placed. The saltwater pool blends perfectly with the landscape and the composition of the house. Recently renovated with high quality materials, equipped with aerothermal and home automation, this house will not leave you indifferent. "According to decree of the Junta de Andalucía 218-2005 of October 11, it is reported that notary, registry and ITP fees are not included in the price"

Pool Private

Furniture Optional

Parking Private