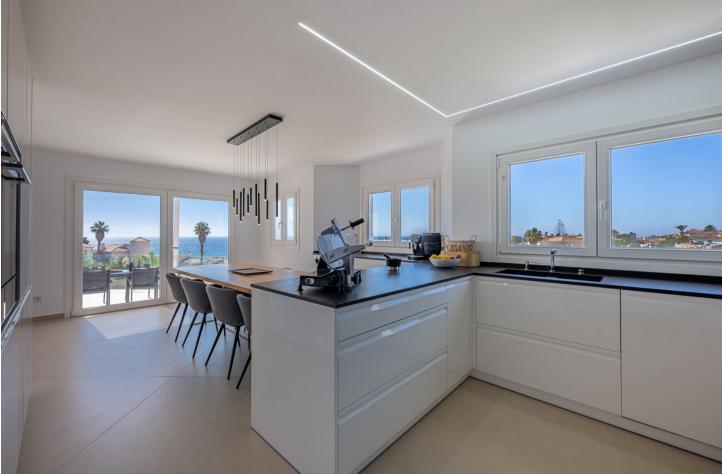

Unique on the market for its excellent location, design and quality. With panoramic sea views, it consists of 5 bedrooms, three bathrooms, a toilet, laundry room, large living room, kitchen with access to one of the terraces where you can enjoy the impressive views. The master bedroom is on the upper floor, giving independence and privacy to this room. It includes an office, bathroom with incredible views, dressing room and a private terrace where a jacuzzi can be placed. The saltwater pool blends perfectly with the landscape and the composition of the house. Recently renovated with high quality materials, equipped with aerothermal and home automation, this house will not leave you indifferent. "According to decree of the Junta de Andalucía 218-2005 of October 11, it is reported that notary, registry and ITP fees are not included in the price"