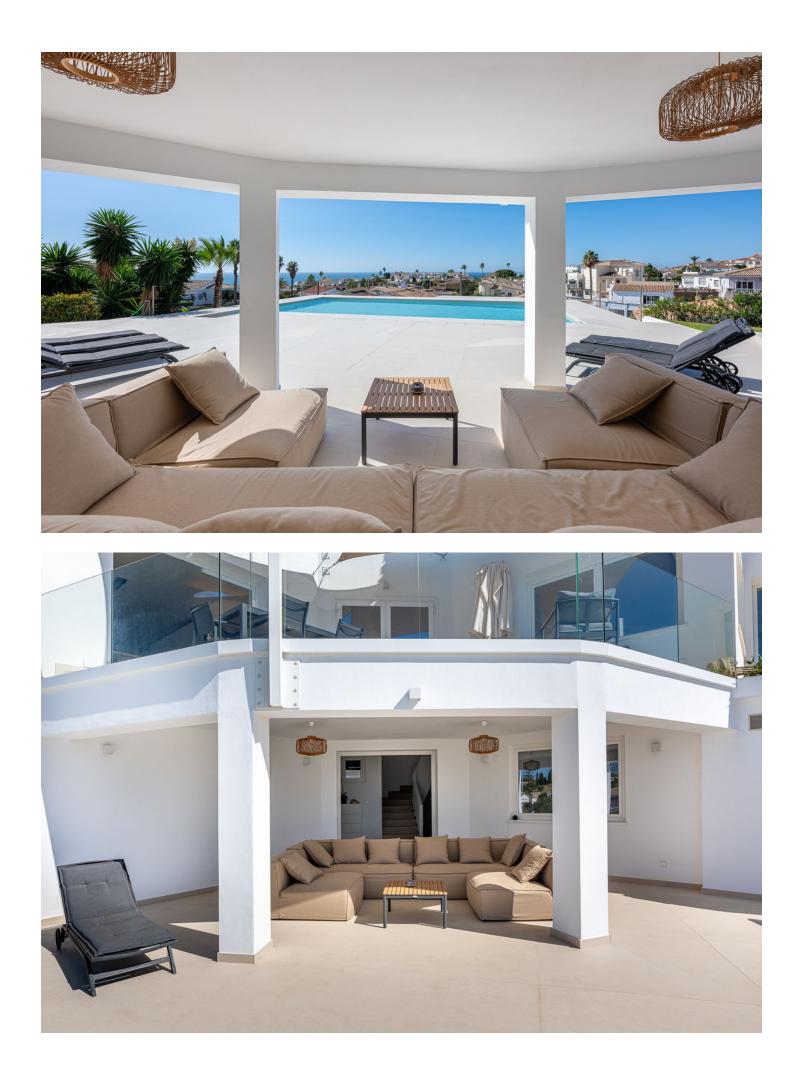

Unique on the market for its excellent location, design and quality. With panoramic sea views, it consists of 5 bedrooms, three bathrooms, a toilet, laundry room, large living room, kitchen with access to one of the terraces where you can enjoy the impressive views. The master bedroom is on the upper floor, giving independence and privacy to this room. It includes an office, bathroom with incredible views, dressing room and a private terrace where a jacuzzi can be placed. The saltwater pool blends perfectly with the landscape and the composition of the house. Recently renovated with high quality materials, equipped with aerothermal and home automation, this house will not leave you indifferent. "According to decree of the Junta de Andalucía 218-2005 of October 11, it is reported that notary, registry and ITP fees are not included in the price"