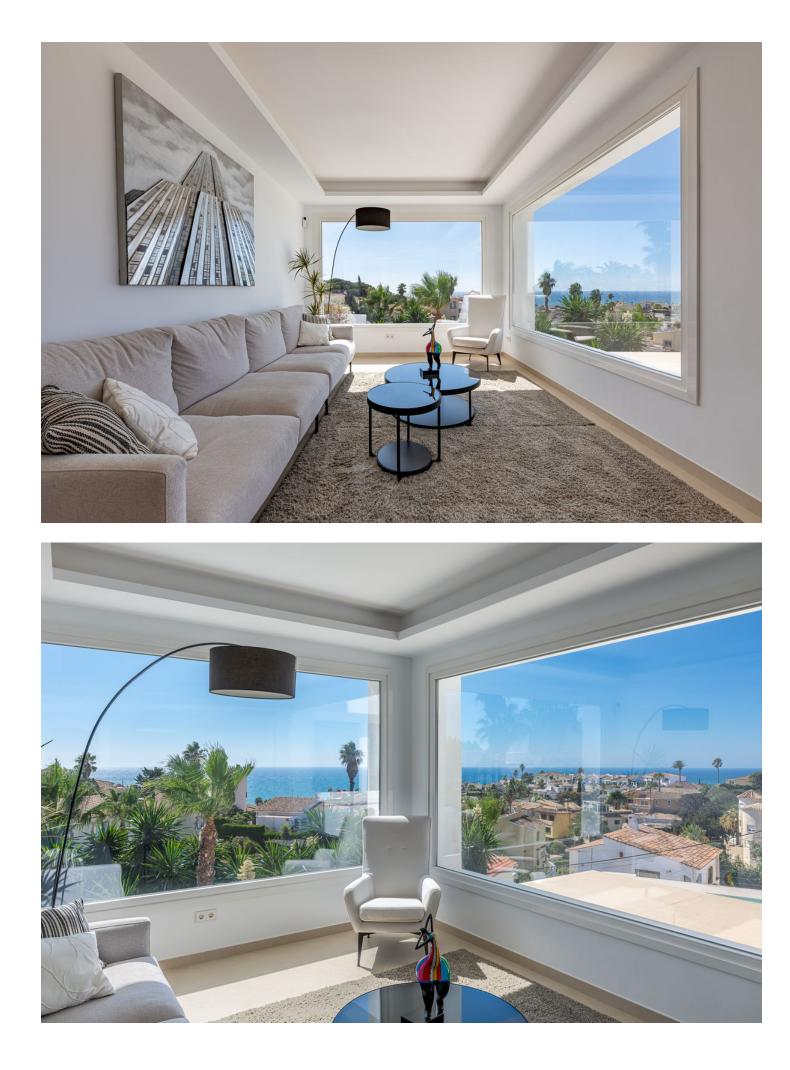

Unique on the market for its excellent location, design and quality. With panoramic sea views, it consists of 5 bedrooms, three bathrooms, a toilet, laundry room, large living room, kitchen with access to one of the terraces where you can enjoy the impressive views. The master bedroom is on the upper floor, giving independence and privacy to this room. It includes an office, bathroom with incredible views, dressing room and a private terrace where a jacuzzi can be placed. The saltwater pool blends perfectly with the landscape and the composition of the house. Recently renovated with high quality materials, equipped with aerothermal and home automation, this house will not leave you indifferent. "According to decree of the Junta de Andalucía 218-2005 of October 11, it is reported that notary, registry and ITP fees are not included in the price"