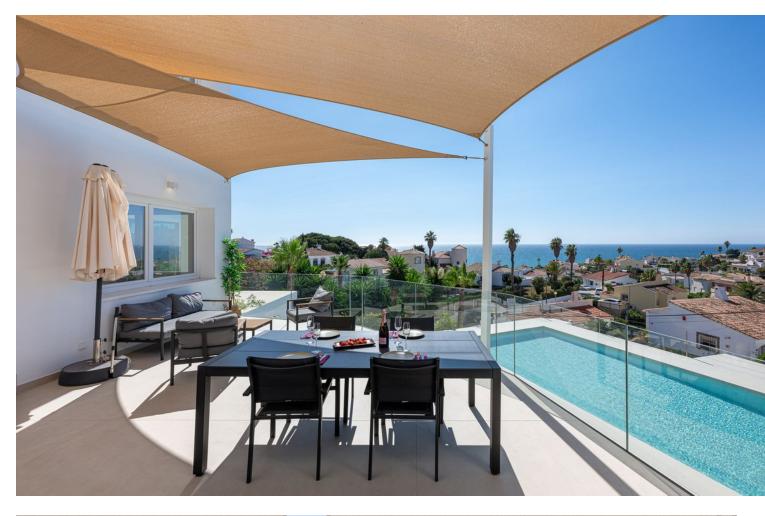

Unique on the market for its excellent location, design and quality. With panoramic sea views, it consists of 5 bedrooms, three bathrooms, a toilet, laundry room, large living room, kitchen with access to one of the terraces where you can enjoy the impressive views. The master bedroom is on the upper floor, giving independence and privacy to this room. It includes an office, bathroom with incredible views, dressing room and a private terrace where a jacuzzi can be placed. The saltwater pool blends perfectly with the landscape and the composition of the house. Recently renovated with high quality materials, equipped with aerothermal and home automation, this house will not leave you indifferent. "According to decree of the Junta de Andalucía 218-2005 of October 11, it is reported that notary, registry and ITP fees are not included in the price"

Setting Close To Sea Close To Town

Climate Control

Kitchen Kitchen

Category Luxury Contemporary Orientation East South West

Garden Vrivate

🗸 Sea

Condition Excellent Recently Renovated Features Storage Room Utility Room Ensuite Bathroom Domotics Security Alarm System

Pool Private

Furniture Optional

Parking Private