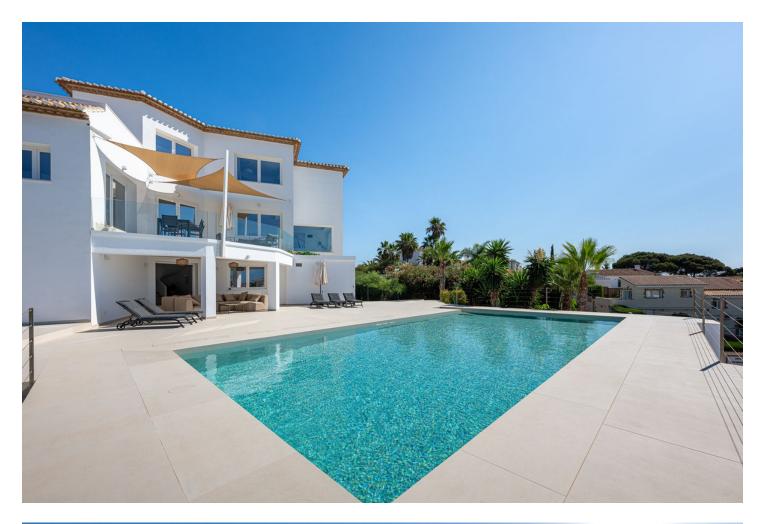

Unique on the market for its excellent location, design and quality. With panoramic sea views, it consists of 5 bedrooms, three bathrooms, a toilet, laundry room, large living room, kitchen with access to one of the terraces where you can enjoy the impressive views. The master bedroom is on the upper floor, giving independence and privacy to this room. It includes an office, bathroom with incredible views, dressing room and a private terrace where a jacuzzi can be placed. The saltwater pool blends perfectly with the landscape and the composition of the house. Recently renovated with high quality materials, equipped with aerothermal and home automation, this house will not leave you indifferent. "According to decree of the Junta de Andalucía 218-2005 of October 11, it is reported that notary, registry and ITP fees are not included in the price"