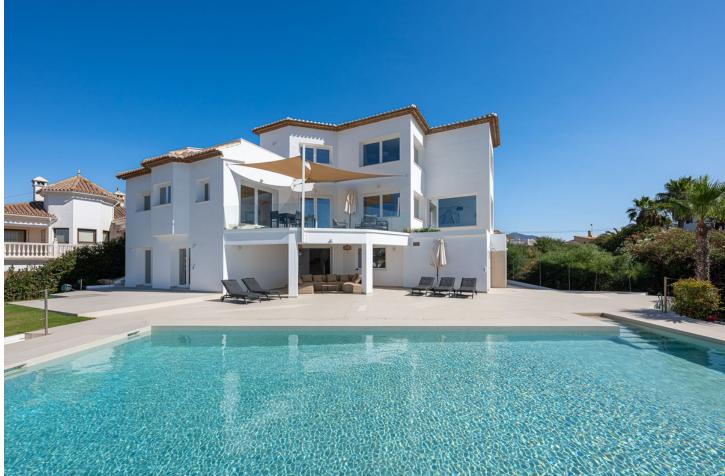

Unique on the market for its excellent location, design and quality. With panoramic sea views, it consists of 5 bedrooms, three bathrooms, a toilet, laundry room, large living room, kitchen with access to one of the terraces where you can enjoy the impressive views. The master bedroom is on the upper floor, giving independence and privacy to this room. It includes an office, bathroom with incredible views, dressing room and a private terrace where a jacuzzi can be placed. The saltwater pool blends perfectly with the landscape and the composition of the house. Recently renovated with high quality materials, equipped with aerothermal and home automation, this house will not leave you indifferent. "According to decree of the Junta de Andalucía 218-2005 of October 11, it is reported that notary, registry and ITP fees are not included in the price"