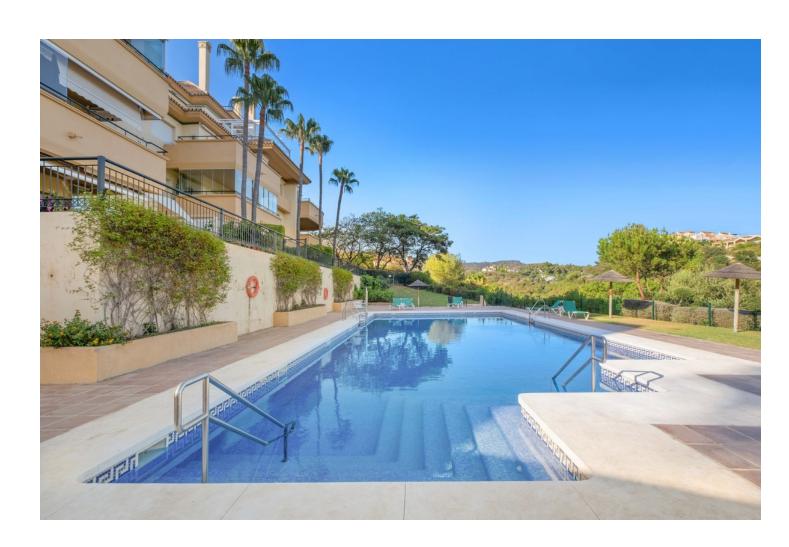

## Sales - Apartment - Elviria 745.000€

www.mibgroup.es +34 662 58 96 58 info@mibgroup.es

Ref.-ID: MIBGR4802215 Elviria Apartment

Community: 5,064 EUR / year IBI: 950 EUR / year

3

3

144 m<sup>2</sup>

Discover this stunning property, offering the perfect blend of luxury and comfort. This charming residence features 3 spacious bedrooms and 3 modern bathrooms, making it ideal for families or those who love to entertain. With a beautifully designed living area, this home provides ample space for comfortable living. The outdoor space is equally impressive, featuring a large terrace and a cozy patio, perfect for relaxing or hosting guests. The spacious living room and dining area boast an open-plan layout, creating a bright and airy atmosphere that is ideal for both everyday living and entertaining. Wake up to breathtaking sea views that enhance the serene ambiance of your home, adding a touch of tranquility to your daily life. The private pool offers a refreshing escape on warm days and is a great spot for family fun or entertaining friends. Situated in a secure community, this property provides peace of mind for you and your loved ones. The home is in excellent condition, ensuring a comfortable and worry-free living experience. Located close to all amenities, including shops, restaurants, and beautiful beaches.

Condition Pool ✓ Good Communal Private **Features** Kitchen Lift Fully Fitted Fitted Wardrobes Private Terrace Storage Room Marble Flooring Utilities Category Electricity Investment Resale

Climate Control
Air Conditioning
Central Heating
Garden
Communal