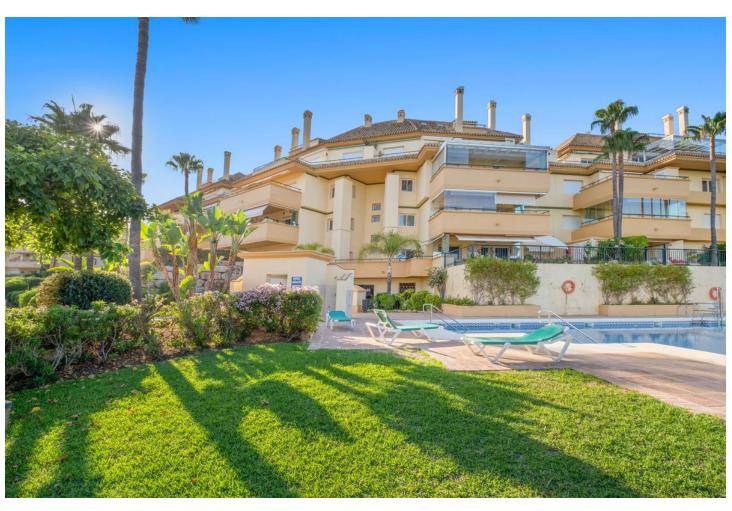

## Sales - Apartment - Elviria 745.000€

www.mibgroup.es +34 662 58 96 58 info@mibgroup.es

Ref.-ID: MIBGR4802215 Elviria Apartment

Community: 5,064 EUR / year IBI: 950 EUR / year

3

3

144 m<sup>2</sup>

Discover this stunning property, offering the perfect blend of luxury and comfort. This charming residence features 3 spacious bedrooms and 3 modern bathrooms, making it ideal for families or those who love to entertain. With a beautifully designed living area, this home provides ample space for comfortable living. The outdoor space is equally impressive, featuring a large terrace and a cozy patio, perfect for relaxing or hosting guests. The spacious living room and dining area boast an open-plan layout, creating a bright and airy atmosphere that is ideal for both everyday living and entertaining. Wake up to breathtaking sea views that enhance the serene ambiance of your home, adding a touch of tranquility to your daily life. The private pool offers a refreshing escape on warm days and is a great spot for family fun or entertaining friends. Situated in a secure community, this property provides peace of mind for you and your loved ones. The home is in excellent condition, ensuring a comfortable and worry-free living experience. Located close to all amenities, including shops, restaurants, and beautiful beaches.