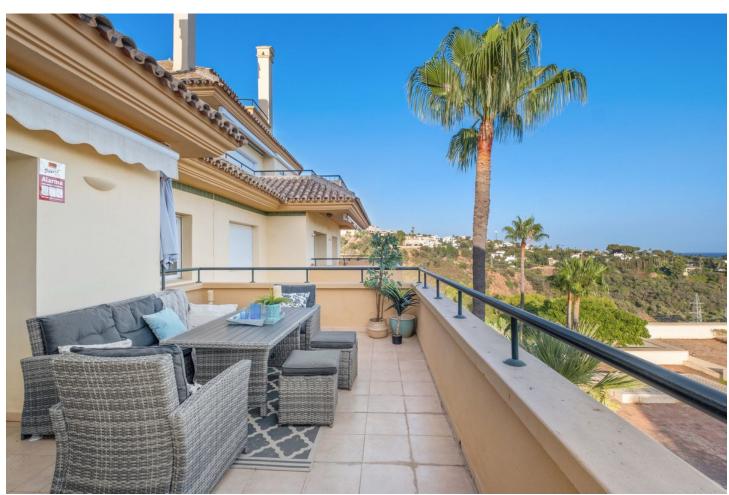

## Sales - Apartment - Elviria 745.000€

www.mibgroup.es +34 662 58 96 58 info@mibgroup.es

Ref.-ID: MIBGR4802215 Elviria Apartment

Community: 5,064 EUR / year IBI: 950 EUR / year

3

3

144 m<sup>2</sup>

Discover this stunning property, offering the perfect blend of luxury and comfort. This charming residence features 3 spacious bedrooms and 3 modern bathrooms, making it ideal for families or those who love to entertain. With a beautifully designed living area, this home provides ample space for comfortable living. The outdoor space is equally impressive, featuring a large terrace and a cozy patio, perfect for relaxing or hosting guests. The spacious living room and dining area boast an open-plan layout, creating a bright and airy atmosphere that is ideal for both everyday living and entertaining. Wake up to breathtaking sea views that enhance the serene ambiance of your home, adding a touch of tranquility to your daily life. The private pool offers a refreshing escape on warm days and is a great spot for family fun or entertaining friends. Situated in a secure community, this property provides peace of mind for you and your loved ones. The home is in excellent condition, ensuring a comfortable and worry-free living experience. Located close to all amenities, including shops, restaurants, and beautiful beaches.

Condition Pool ✓ Good Communal Private **Features** Kitchen Lift Fully Fitted Fitted Wardrobes Private Terrace Storage Room Marble Flooring Utilities Category Electricity Investment Resale

Climate Control
Air Conditioning
Central Heating
Garden
Communal

Views
Sea
Mountain
Parking
Underground
Garage
Communal
Private