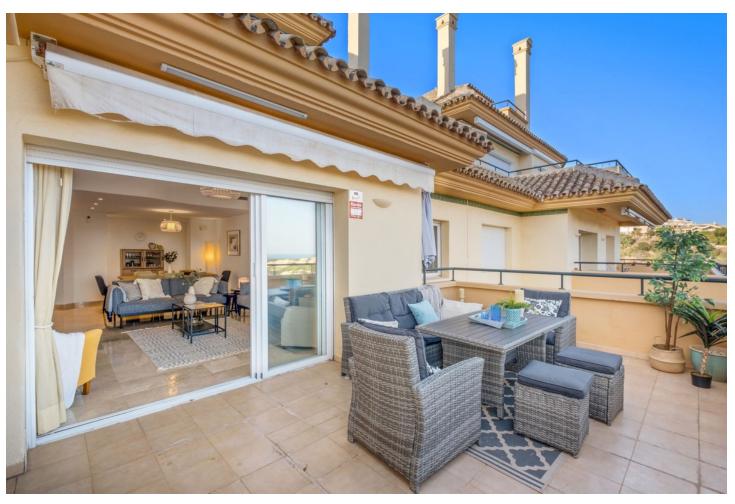

## Sales - Apartment - Elviria 745.000€

www.mibgroup.es +34 662 58 96 58 info@mibgroup.es

Ref.-ID: MIBGR4802215 Elviria Apartment

Community: 5,064 EUR / year IBI: 950 EUR / year

3

3

144 m<sup>2</sup>

Discover this stunning property, offering the perfect blend of luxury and comfort. This charming residence features 3 spacious bedrooms and 3 modern bathrooms, making it ideal for families or those who love to entertain. With a beautifully designed living area, this home provides ample space for comfortable living. The outdoor space is equally impressive, featuring a large terrace and a cozy patio, perfect for relaxing or hosting guests. The spacious living room and dining area boast an open-plan layout, creating a bright and airy atmosphere that is ideal for both everyday living and entertaining. Wake up to breathtaking sea views that enhance the serene ambiance of your home, adding a touch of tranquility to your daily life. The private pool offers a refreshing escape on warm days and is a great spot for family fun or entertaining friends. Situated in a secure community, this property provides peace of mind for you and your loved ones. The home is in excellent condition, ensuring a comfortable and worry-free living experience. Located close to all amenities, including shops, restaurants, and beautiful beaches.

Views
Sea
Mountain
Parking
Underground
Garage
Communal
Private