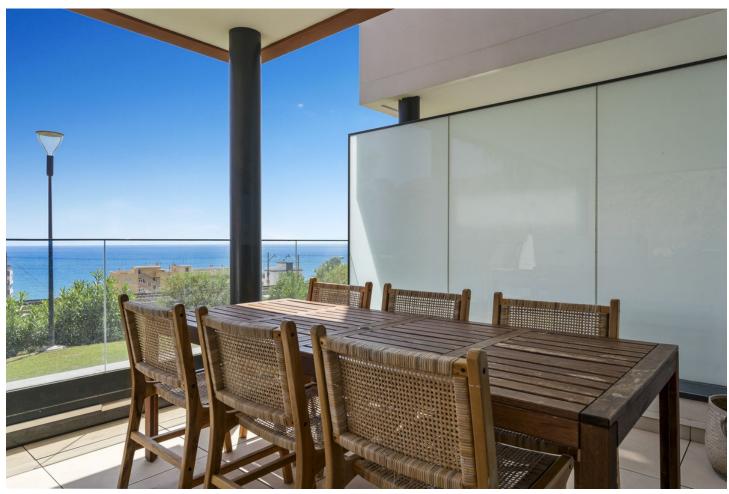

## Sales - Apartment - Fuengirola 699.000€

www.mibgroup.es +34 662 58 96 58 info@mibgroup.es

Ref.-ID: MIBGR4802407 Fuengirola Apartment

3

2

120 m<sup>2</sup>

Imagine owning a stunning, fully furnished 3-bedroom apartment just 500 meters from the beach in the exclusive Reserva del Higueron community. This property offers not just a home, but a luxurious lifestyle with panoramic sea views and easy access to beach bars, restaurants, and shops—all within walking distance. This apartment features 3 spacious bedrooms, 2 modern bathrooms, and an open-concept living area that leads to a magnificent  $63m^2$  terrace. The terrace is perfect for entertaining, with a built-in barbeque and a private jacuzzi where you can relax and enjoy the breathtaking views of the Fuengirola coastline. The apartment comes fully furnished and is equipped with Wi-Fi, heating, and air conditioning for year-round comfort. The community offers top-notch amenities, including two swimming pools, a spa with a sauna and steam room, a gym, and a social room for gatherings. Located between Fuengirola and Benalmadena, this apartment is just a ten-minute drive or a thirty-minute train ride from Malaga International Airport. There's also a free shuttle service within the community, making it easy to reach the commercial centre, sports club, and beach. This property isn't just a luxurious retreat—it's a smart investment with excellent rental income. Don't miss the chance to own a piece of paradise in one of Costa del Sol's most sought-after locations, fully furnished and ready for you to enjoy.