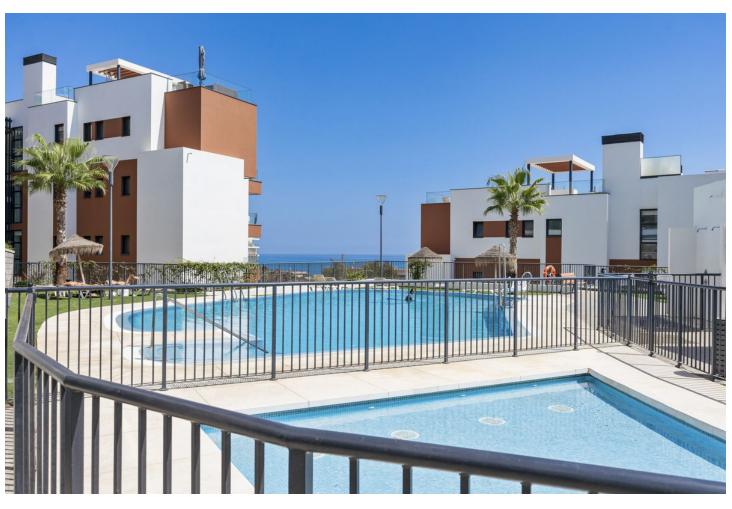

## Sales - Apartment - Fuengirola 699.000€

www.mibgroup.es +34 662 58 96 58 info@mibgroup.es

Ref.-ID: MIBGR4802407 Fuengirola Apartment

3

2

120 m<sup>2</sup>

Imagine owning a stunning, fully furnished 3-bedroom apartment just 500 meters from the beach in the exclusive Reserva del Higueron community. This property offers not just a home, but a luxurious lifestyle with panoramic sea views and easy access to beach bars, restaurants, and shops—all within walking distance. This apartment features 3 spacious bedrooms, 2 modern bathrooms, and an open-concept living area that leads to a magnificent  $63m^2$  terrace. The terrace is perfect for entertaining, with a built-in barbeque and a private jacuzzi where you can relax and enjoy the breathtaking views of the Fuengirola coastline. The apartment comes fully furnished and is equipped with Wi-Fi, heating, and air conditioning for year-round comfort. The community offers top-notch amenities, including two swimming pools, a spa with a sauna and steam room, a gym, and a social room for gatherings. Located between Fuengirola and Benalmadena, this apartment is just a ten-minute drive or a thirty-minute train ride from Malaga International Airport. There's also a free shuttle service within the community, making it easy to reach the commercial centre, sports club, and beach. This property isn't just a luxurious retreat—it's a smart investment with excellent rental income. Don't miss the chance to own a piece of paradise in one of Costa del Sol's most sought-after locations, fully furnished and ready for you to enjoy.