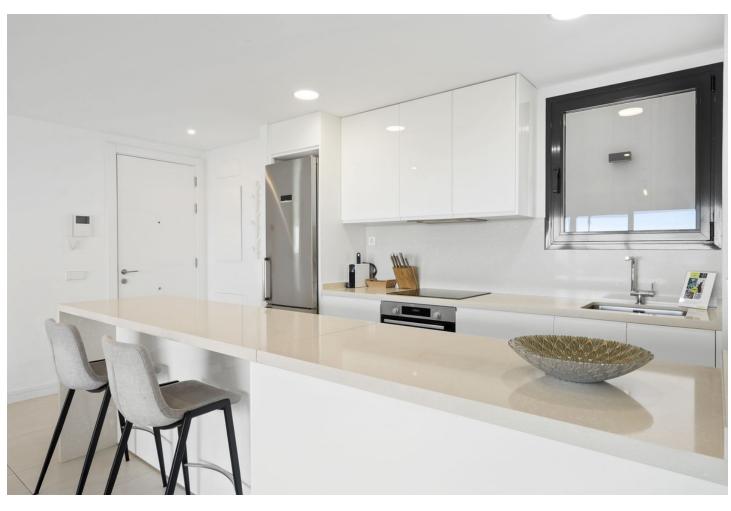

## Sales - Apartment - Fuengirola 699.000€

www.mibgroup.es +34 662 58 96 58 info@mibgroup.es

Ref.-ID: MIBGR4802407 Fuengirola Apartment

3

2

120 m<sup>2</sup>

Imagine owning a stunning, fully furnished 3-bedroom apartment just 500 meters from the beach in the exclusive Reserva del Higueron community. This property offers not just a home, but a luxurious lifestyle with panoramic sea views and easy access to beach bars, restaurants, and shops—all within walking distance. This apartment features 3 spacious bedrooms, 2 modern bathrooms, and an open-concept living area that leads to a magnificent  $63m^2$  terrace. The terrace is perfect for entertaining, with a built-in barbeque and a private jacuzzi where you can relax and enjoy the breathtaking views of the Fuengirola coastline. The apartment comes fully furnished and is equipped with Wi-Fi, heating, and air conditioning for year-round comfort. The community offers top-notch amenities, including two swimming pools, a spa with a sauna and steam room, a gym, and a social room for gatherings. Located between Fuengirola and Benalmadena, this apartment is just a ten-minute drive or a thirty-minute train ride from Malaga International Airport. There's also a free shuttle service within the community, making it easy to reach the commercial centre, sports club, and beach. This property isn't just a luxurious retreat—it's a smart investment with excellent rental income. Don't miss the chance to own a piece of paradise in one of Costa del Sol's most sought-after locations, fully furnished and ready for you to enjoy.