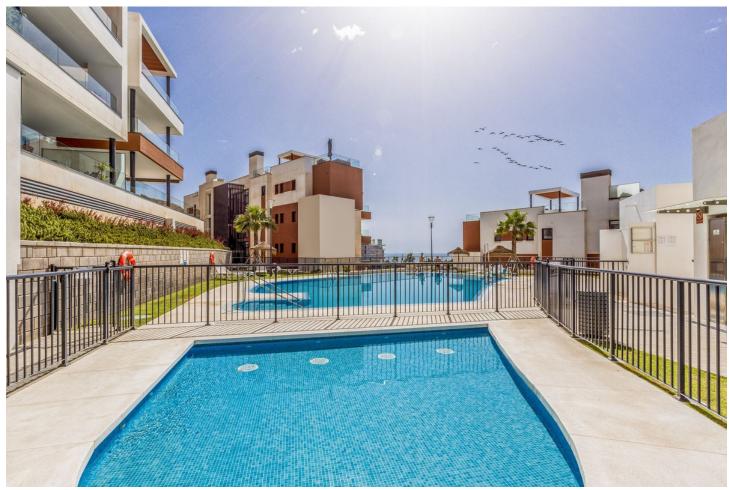

## Sales - Apartment - Fuengirola 699.000€

www.mibgroup.es +34 662 58 96 58 info@mibgroup.es

Ref.-ID: MIBGR4802407 Fuengirola Apartment

3

2

120 m<sup>2</sup>

Imagine owning a stunning, fully furnished 3-bedroom apartment just 500 meters from the beach in the exclusive Reserva del Higueron community. This property offers not just a home, but a luxurious lifestyle with panoramic sea views and easy access to beach bars, restaurants, and shops—all within walking distance. This apartment features 3 spacious bedrooms, 2 modern bathrooms, and an open-concept living area that leads to a magnificent  $63m^2$  terrace. The terrace is perfect for entertaining, with a built-in barbeque and a private jacuzzi where you can relax and enjoy the breathtaking views of the Fuengirola coastline. The apartment comes fully furnished and is equipped with Wi-Fi, heating, and air conditioning for year-round comfort. The community offers top-notch amenities, including two swimming pools, a spa with a sauna and steam room, a gym, and a social room for gatherings. Located between Fuengirola and Benalmadena, this apartment is just a ten-minute drive or a thirty-minute train ride from Malaga International Airport. There's also a free shuttle service within the community, making it easy to reach the commercial centre, sports club, and beach. This property isn't just a luxurious retreat—it's a smart investment with excellent rental income. Don't miss the chance to own a piece of paradise in one of Costa del Sol's most sought-after locations, fully furnished and ready for you to enjoy.