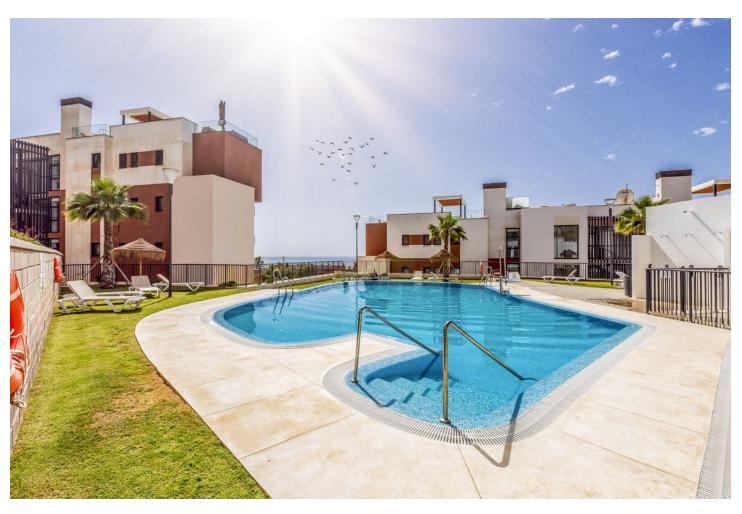

## Sales - Apartment - Fuengirola 699.000€

www.mibgroup.es +34 662 58 96 58 info@mibgroup.es

Ref.-ID: MIBGR4802407 Fuengirola Apartment

3

2

120 m<sup>2</sup>

Imagine owning a stunning, fully furnished 3-bedroom apartment just 500 meters from the beach in the exclusive Reserva del Higueron community. This property offers not just a home, but a luxurious lifestyle with panoramic sea views and easy access to beach bars, restaurants, and shops—all within walking distance. This apartment features 3 spacious bedrooms, 2 modern bathrooms, and an open-concept living area that leads to a magnificent  $63m^2$  terrace. The terrace is perfect for entertaining, with a built-in barbeque and a private jacuzzi where you can relax and enjoy the breathtaking views of the Fuengirola coastline. The apartment comes fully furnished and is equipped with Wi-Fi, heating, and air conditioning for year-round comfort. The community offers top-notch amenities, including two swimming pools, a spa with a sauna and steam room, a gym, and a social room for gatherings. Located between Fuengirola and Benalmadena, this apartment is just a ten-minute drive or a thirty-minute train ride from Malaga International Airport. There's also a free shuttle service within the community, making it easy to reach the commercial centre, sports club, and beach. This property isn't just a luxurious retreat—it's a smart investment with excellent rental income. Don't miss the chance to own a piece of paradise in one of Costa del Sol's most sought-after locations, fully furnished and ready for you to enjoy.