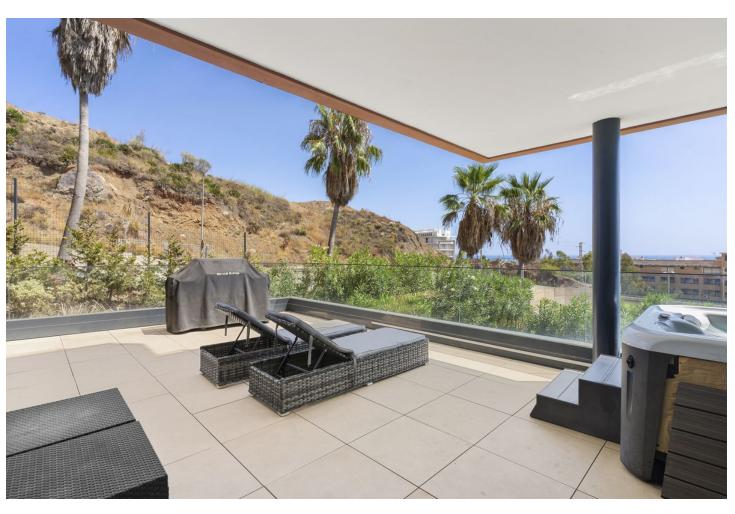

## Sales - Apartment - Fuengirola 699.000€

www.mibgroup.es +34 662 58 96 58 info@mibgroup.es

Ref.-ID: MIBGR4802407 Fuengirola Apartment

3

2

120 m<sup>2</sup>

Imagine owning a stunning, fully furnished 3-bedroom apartment just 500 meters from the beach in the exclusive Reserva del Higueron community. This property offers not just a home, but a luxurious lifestyle with panoramic sea views and easy access to beach bars, restaurants, and shops—all within walking distance. This apartment features 3 spacious bedrooms, 2 modern bathrooms, and an open-concept living area that leads to a magnificent  $63m^2$  terrace. The terrace is perfect for entertaining, with a built-in barbeque and a private jacuzzi where you can relax and enjoy the breathtaking views of the Fuengirola coastline. The apartment comes fully furnished and is equipped with Wi-Fi, heating, and air conditioning for year-round comfort. The community offers top-notch amenities, including two swimming pools, a spa with a sauna and steam room, a gym, and a social room for gatherings. Located between Fuengirola and Benalmadena, this apartment is just a ten-minute drive or a thirty-minute train ride from Malaga International Airport. There's also a free shuttle service within the community, making it easy to reach the commercial centre, sports club, and beach. This property isn't just a luxurious retreat—it's a smart investment with excellent rental income. Don't miss the chance to own a piece of paradise in one of Costa del Sol's most sought-after locations, fully furnished and ready for you to enjoy.