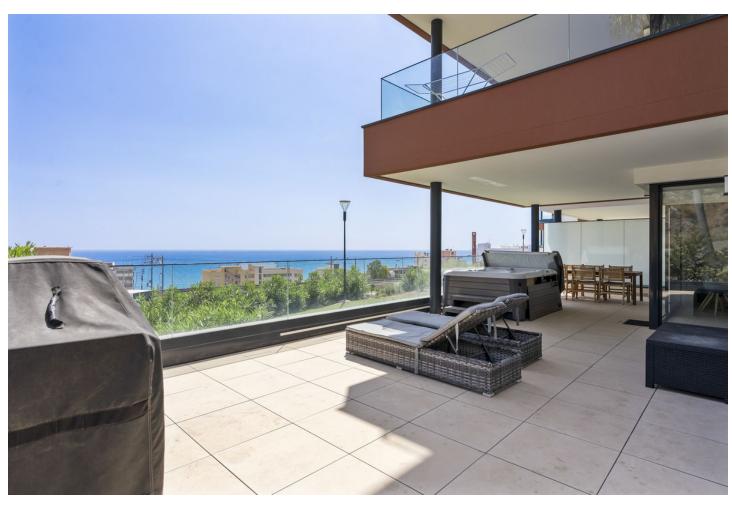

## Sales - Apartment - Fuengirola 699.000€

www.mibgroup.es +34 662 58 96 58 info@mibgroup.es

Ref.-ID: MIBGR4802407 Fuengirola Apartment

3

2

120 m<sup>2</sup>

Imagine owning a stunning, fully furnished 3-bedroom apartment just 500 meters from the beach in the exclusive Reserva del Higueron community. This property offers not just a home, but a luxurious lifestyle with panoramic sea views and easy access to beach bars, restaurants, and shops—all within walking distance. This apartment features 3 spacious bedrooms, 2 modern bathrooms, and an open-concept living area that leads to a magnificent  $63m^2$  terrace. The terrace is perfect for entertaining, with a built-in barbeque and a private jacuzzi where you can relax and enjoy the breathtaking views of the Fuengirola coastline. The apartment comes fully furnished and is equipped with Wi-Fi, heating, and air conditioning for year-round comfort. The community offers top-notch amenities, including two swimming pools, a spa with a sauna and steam room, a gym, and a social room for gatherings. Located between Fuengirola and Benalmadena, this apartment is just a ten-minute drive or a thirty-minute train ride from Malaga International Airport. There's also a free shuttle service within the community, making it easy to reach the commercial centre, sports club, and beach. This property isn't just a luxurious retreat—it's a smart investment with excellent rental income. Don't miss the chance to own a piece of paradise in one of Costa del Sol's most sought-after locations, fully furnished and ready for you to enjoy.