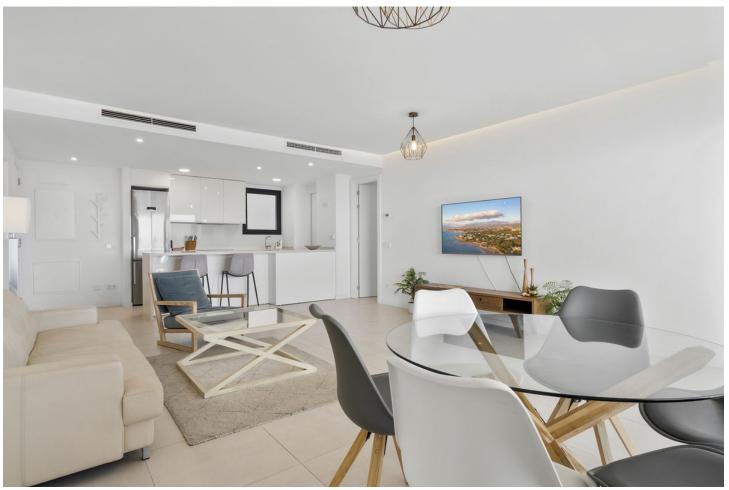

## Sales - Apartment - Fuengirola 699.000€

www.mibgroup.es +34 662 58 96 58 info@mibgroup.es

Ref.-ID: MIBGR4802407 Fuengirola Apartment

3

2

120 m<sup>2</sup>

Imagine owning a stunning, fully furnished 3-bedroom apartment just 500 meters from the beach in the exclusive Reserva del Higueron community. This property offers not just a home, but a luxurious lifestyle with panoramic sea views and easy access to beach bars, restaurants, and shops—all within walking distance. This apartment features 3 spacious bedrooms, 2 modern bathrooms, and an open-concept living area that leads to a magnificent  $63m^2$  terrace. The terrace is perfect for entertaining, with a built-in barbeque and a private jacuzzi where you can relax and enjoy the breathtaking views of the Fuengirola coastline. The apartment comes fully furnished and is equipped with Wi-Fi, heating, and air conditioning for year-round comfort. The community offers top-notch amenities, including two swimming pools, a spa with a sauna and steam room, a gym, and a social room for gatherings. Located between Fuengirola and Benalmadena, this apartment is just a ten-minute drive or a thirty-minute train ride from Malaga International Airport. There's also a free shuttle service within the community, making it easy to reach the commercial centre, sports club, and beach. This property isn't just a luxurious retreat—it's a smart investment with excellent rental income. Don't miss the chance to own a piece of paradise in one of Costa del Sol's most sought-after locations, fully furnished and ready for you to enjoy.