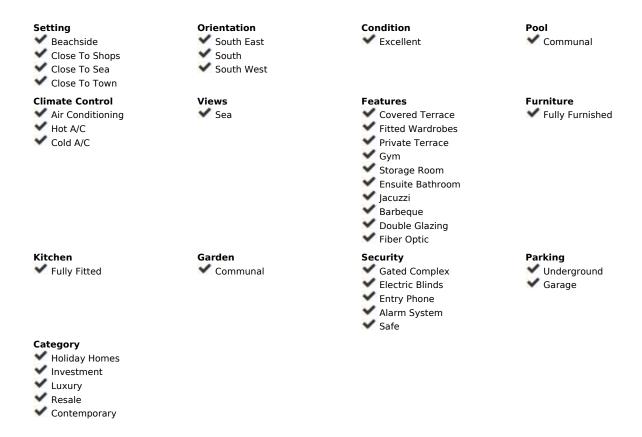

## Sales - Apartment - Fuengirola 699.000€

www.mibgroup.es +34 662 58 96 58 info@mibgroup.es

Ref.-ID: MIBGR4802407 Fuengirola Apartment

3

2

120 m<sup>2</sup>

Imagine owning a stunning, fully furnished 3-bedroom apartment just 500 meters from the beach in the exclusive Reserva del Higueron community. This property offers not just a home, but a luxurious lifestyle with panoramic sea views and easy access to beach bars, restaurants, and shops—all within walking distance. This apartment features 3 spacious bedrooms, 2 modern bathrooms, and an open-concept living area that leads to a magnificent  $63m^2$  terrace. The terrace is perfect for entertaining, with a built-in barbeque and a private jacuzzi where you can relax and enjoy the breathtaking views of the Fuengirola coastline. The apartment comes fully furnished and is equipped with Wi-Fi, heating, and air conditioning for year-round comfort. The community offers top-notch amenities, including two swimming pools, a spa with a sauna and steam room, a gym, and a social room for gatherings. Located between Fuengirola and Benalmadena, this apartment is just a ten-minute drive or a thirty-minute train ride from Malaga International Airport. There's also a free shuttle service within the community, making it easy to reach the commercial centre, sports club, and beach. This property isn't just a luxurious retreat—it's a smart investment with excellent rental income. Don't miss the chance to own a piece of paradise in one of Costa del Sol's most sought-after locations, fully furnished and ready for you to enjoy.