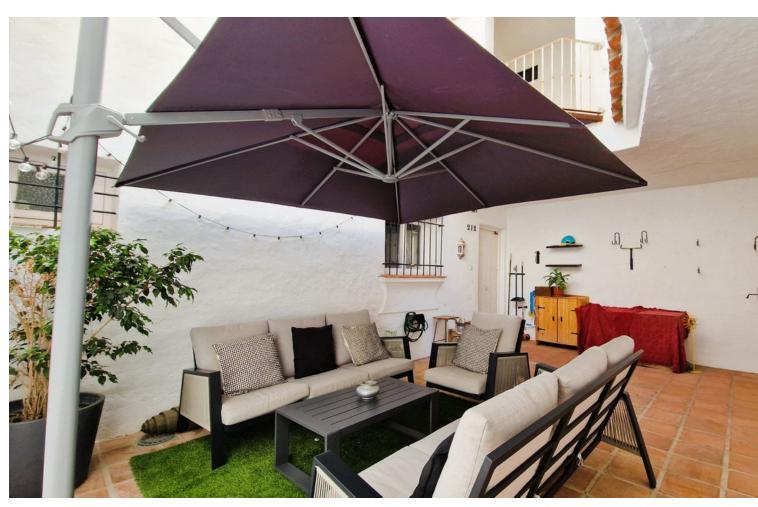

## Sales - Apartment - Puerto Banús 599.500€

www.mibgroup.es +34 662 58 96 58 info@mibgroup.es

Ref.-ID: MIBGR4802812 Puerto Banús Apartment

2

1

125 m2

Location: Top floor in Puerto Banús, right on the Marina. Layout: Bedrooms: 2 very spacious. Bathroom: 1 large. Living Room: Very spacious. Terrace: Spacious and very bright, with a quiet interior terrace. Possibilities: Available project to add a third bedroom. Features: Second line of the port. Top floor, providing plenty of natural light. Ideal as an investment, with demonstrable benefits from vacation rentals. Unique location, quiet and away from the nightlife area. Just a 1-minute walk from all the hustle and bustle of Puerto Banús. This apartment is an excellent opportunity for those seeking an investment in a prime location, with the potential to generate high rental income. Enjoy the tranquility of an interior terrace while being just steps away from the vibrant activities and amenities that Puerto Banús has to offer.