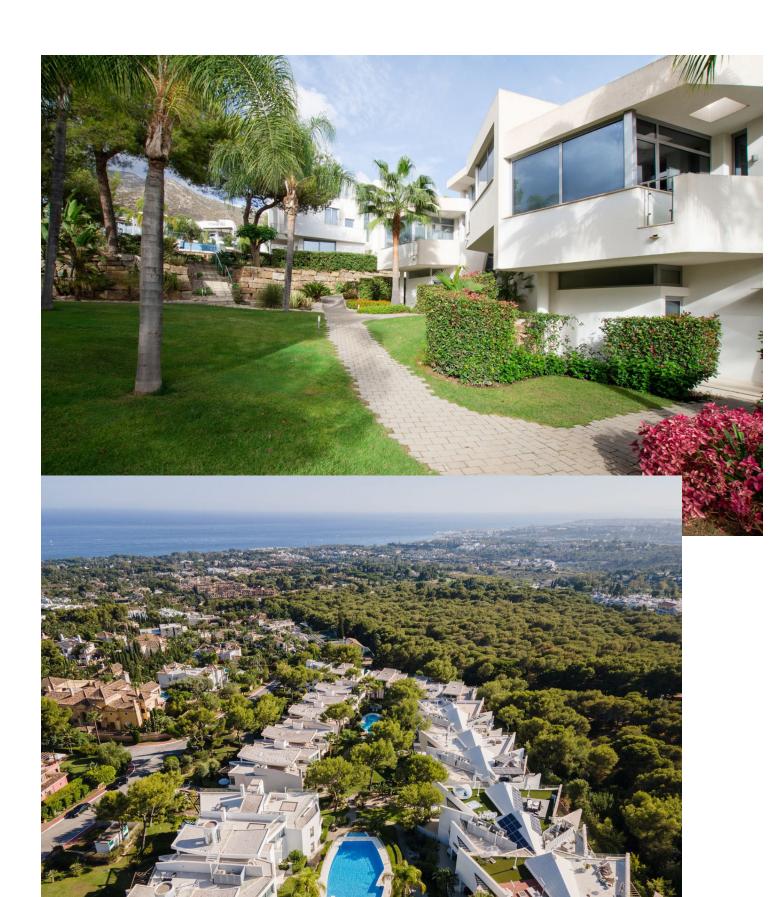

## Sales - Apartment - Marbella 3.000.000€

www.mibgroup.es +34 662 58 96 58 info@mibgroup.es

Ref.-ID: MIBGR4802863 Marbella Apartment

5

5

800 m2

Discover this extraordinary villa offering breathtaking mountain and sea views, nestled in a lush forested area in one of the most coveted and exclusive parts of Marbella. This luxurious property features 5 bedrooms, each with its own ensuite bathroom, 2 garages, a stunning solarium with panoramic vistas, a jacuzzi, a private pool, and even a private elevator – all designed to provide the ultimate in comfort and convenience. The villa is part of a prestigious residential complex comprising 58 semi-detached villas. Surrounded by the serenity of the mountains and the luxury of Marbella, the complex offers 24-hour security, a communal pool, a gym, and a spa. Experience daily bliss with the melodies of birds from the nearby pine forest, the vastness of the sea from the rooftop terrace, and the refreshing mountain breeze from your private pool on the ground floor. This villa is the perfect retreat for those seeking tranquility and elegance in equal measure.