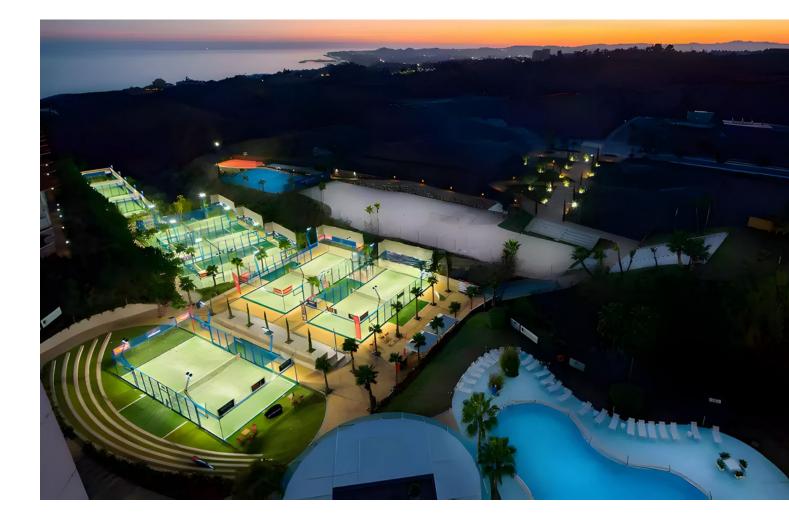

Welcome to your new home! Privileged Location Discover this beautiful corner townhouse, located in the exclusive townhouse projects by Higueron. This charming home not only offers a modern and welcoming design, but also benefits from a southwest orientation that guarantees natural light all day long and spectacular sunsets. Featured Features - 3 Spacious Bedrooms: Perfect for families or those looking for additional guest space or a home office. - Ocean Views: Enjoy breath-taking ocean views from your own terrace. Imagine relaxing with a glass of wine while gazing at the horizon . -Southwest Orientation: The southwest orientation not only maximizes natural light, but also allows you to enjoy warm sunny days and cool nights under the stars in your private jacuzzi - Modern and Sustainable Design: The complex focuses on sustainability, with high quality finishes and a design that integrates seamlessly with the natural surroundings. -Common Areas and Amenities: Access to luxury facilities, such as swimming pools, gardens and recreational areas, ideal for enjoying with family or friends. A Unique Lifestyle Living in Higueron means enjoying a balanced lifestyle, surrounded by nature and with all the amenities at your fingertips. From outdoor activities to nearby dining options, you'll find everything you need for a fulfilling life. Don't miss out! This townhouse is a unique opportunity for those looking for a home that combines beauty, comfort and a special connection with nature. Come visit it and fall in love with your new home! Supermarket and Gas station: 900m Bus stop: 190 m Access to AP-7 highway: 1.3 km Beach: 4.3 km Benalmadena Town: 4 km Malaga Airport: 20.7 km