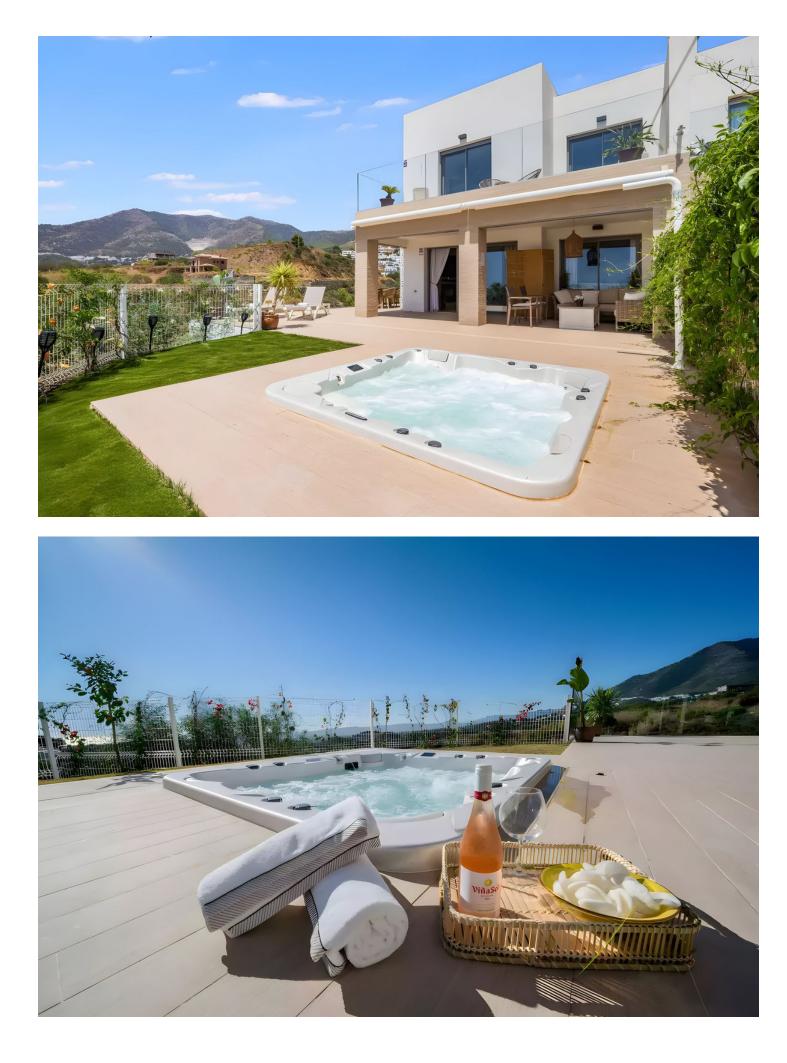

Welcome to your new home! Privileged Location Discover this beautiful corner townhouse, located in the exclusive townhouse projects by Higueron. This charming home not only offers a modern and welcoming design, but also benefits from a southwest orientation that guarantees natural light all day long and spectacular sunsets. Featured Features - 3 Spacious Bedrooms: Perfect for families or those looking for additional guest space or a home office. - Ocean Views: Enjoy breath-taking ocean views from your own terrace. Imagine relaxing with a glass of wine while gazing at the horizon . -Southwest Orientation: The southwest orientation not only maximizes natural light, but also allows you to enjoy warm sunny days and cool nights under the stars in your private jacuzzi - Modern and Sustainable Design: The complex focuses on sustainability, with high quality finishes and a design that integrates seamlessly with the natural surroundings. -Common Areas and Amenities: Access to luxury facilities, such as swimming pools, gardens and recreational areas, ideal for enjoying with family or friends. A Unique Lifestyle Living in Higueron means enjoying a balanced lifestyle, surrounded by nature and with all the amenities at your fingertips. From outdoor activities to nearby dining options, you'll find everything you need for a fulfilling life. Don't miss out! This townhouse is a unique opportunity for those looking for a home that combines beauty, comfort and a special connection with nature. Come visit it and fall in love with your new home! Supermarket and Gas station: 900m Bus stop: 190 m Access to AP-7 highway: 1.3 km Beach: 4.3 km Benalmadena Town: 4 km Malaga Airport: 20.7 km