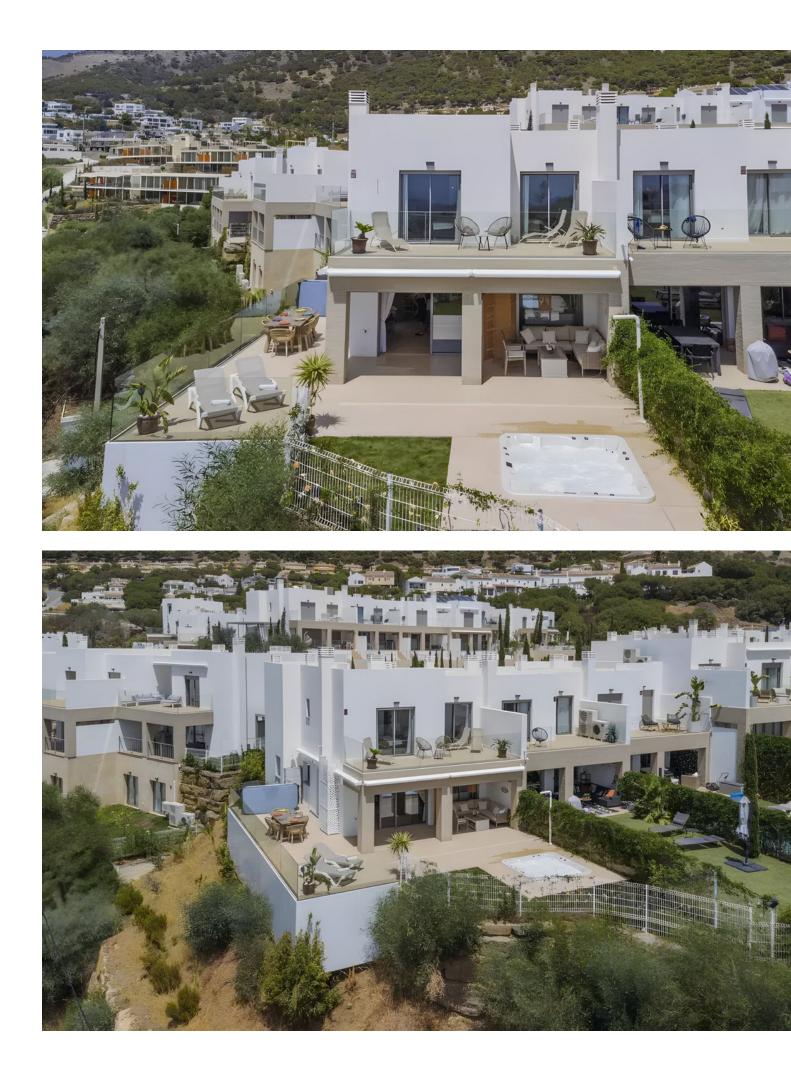

Welcome to your new home! Privileged Location Discover this beautiful corner townhouse, located in the exclusive townhouse projects by Higueron. This charming home not only offers a modern and welcoming design, but also benefits from a southwest orientation that guarantees natural light all day long and spectacular sunsets. Featured Features - 3 Spacious Bedrooms: Perfect for families or those looking for additional guest space or a home office. - Ocean Views: Enjoy breath-taking ocean views from your own terrace. Imagine relaxing with a glass of wine while gazing at the horizon . -Southwest Orientation: The southwest orientation not only maximizes natural light, but also allows you to enjoy warm sunny days and cool nights under the stars in your private jacuzzi - Modern and Sustainable Design: The complex focuses on sustainability, with high quality finishes and a design that integrates seamlessly with the natural surroundings. -Common Areas and Amenities: Access to luxury facilities, such as swimming pools, gardens and recreational areas, ideal for enjoying with family or friends. A Unique Lifestyle Living in Higueron means enjoying a balanced lifestyle, surrounded by nature and with all the amenities at your fingertips. From outdoor activities to nearby dining options, you'll find everything you need for a fulfilling life. Don't miss out! This townhouse is a unique opportunity for those looking for a home that combines beauty, comfort and a special connection with nature. Come visit it and fall in love with your new home! Supermarket and Gas station: 900m Bus stop: 190 m Access to AP-7 highway: 1.3 km Beach: 4.3 km Benalmadena Town: 4 km Malaga Airport: 20.7 km