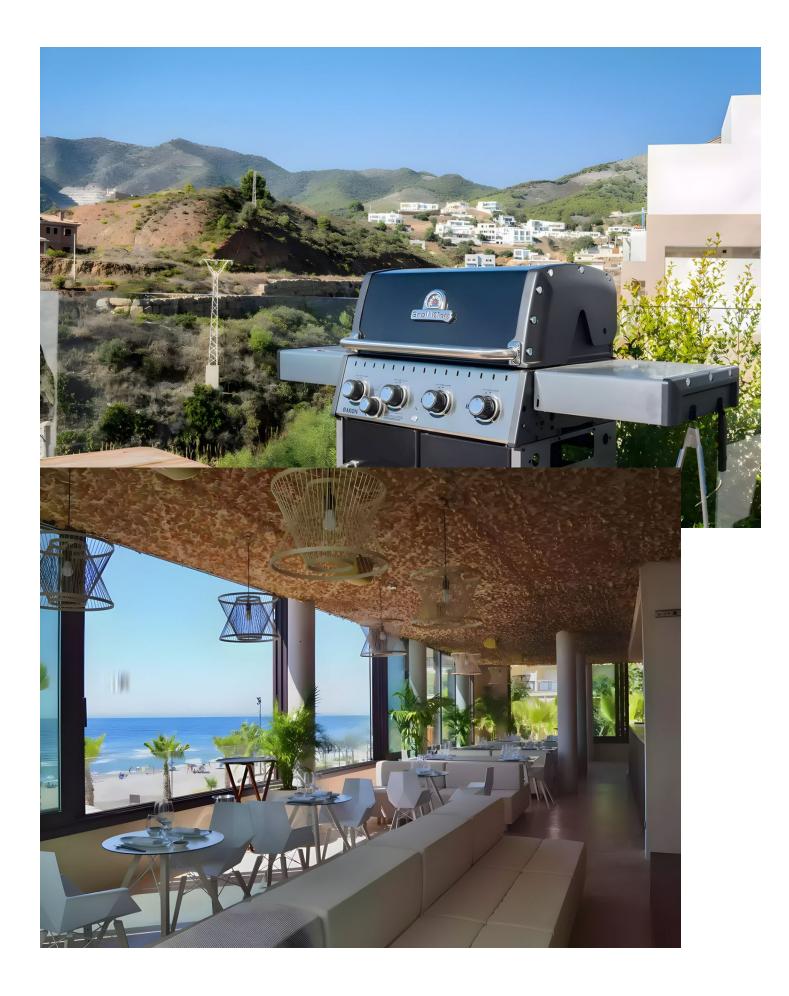

Welcome to your new home! Privileged Location Discover this beautiful corner townhouse, located in the exclusive townhouse projects by Higueron. This charming home not only offers a modern and welcoming design, but also benefits from a southwest orientation that guarantees natural light all day long and spectacular sunsets. Featured Features - 3 Spacious Bedrooms: Perfect for families or those looking for additional guest space or a home office. - Ocean Views: Enjoy breath-taking ocean views from your own terrace. Imagine relaxing with a glass of wine while gazing at the horizon . -Southwest Orientation: The southwest orientation not only maximizes natural light, but also allows you to enjoy warm sunny days and cool nights under the stars in your private jacuzzi - Modern and Sustainable Design: The complex focuses on sustainability, with high quality finishes and a design that integrates seamlessly with the natural surroundings. -Common Areas and Amenities: Access to luxury facilities, such as swimming pools, gardens and recreational areas, ideal for enjoying with family or friends. A Unique Lifestyle Living in Higueron means enjoying a balanced lifestyle, surrounded by nature and with all the amenities at your fingertips. From outdoor activities to nearby dining options, you'll find everything you need for a fulfilling life. Don't miss out! This townhouse is a unique opportunity for those looking for a home that combines beauty, comfort and a special connection with nature. Come visit it and fall in love with your new home! Supermarket and Gas station: 900m Bus stop: 190 m Access to AP-7 highway: 1.3 km Beach: 4.3 km Benalmadena Town: 4 km Malaga Airport: 20.7 km