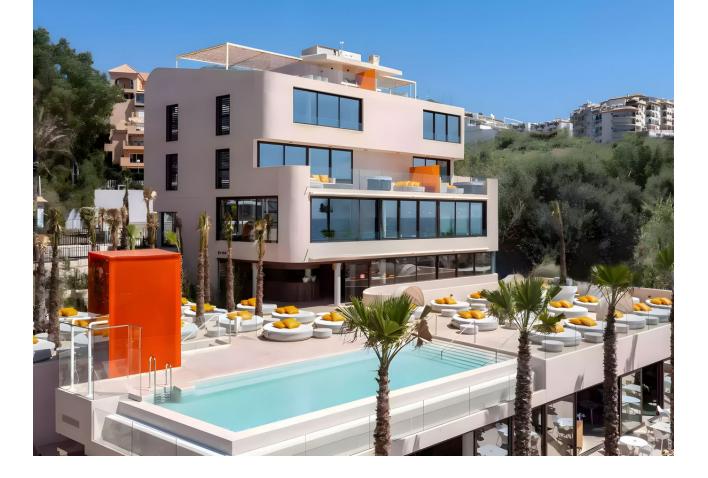

Welcome to your new home! Privileged Location Discover this beautiful corner townhouse, located in the exclusive townhouse projects by Higueron. This charming home not only offers a modern and welcoming design, but also benefits from a southwest orientation that guarantees natural light all day long and spectacular sunsets. Featured Features - 3 Spacious Bedrooms: Perfect for families or those looking for additional guest space or a home office. - Ocean Views: Enjoy breath-taking ocean views from your own terrace. Imagine relaxing with a glass of wine while gazing at the horizon . -Southwest Orientation: The southwest orientation not only maximizes natural light, but also allows you to enjoy warm sunny days and cool nights under the stars in your private jacuzzi - Modern and Sustainable Design: The complex focuses on sustainability, with high quality finishes and a design that integrates seamlessly with the natural surroundings. -Common Areas and Amenities: Access to luxury facilities, such as swimming pools, gardens and recreational areas, ideal for enjoying with family or friends. A Unique Lifestyle Living in Higueron means enjoying a balanced lifestyle, surrounded by nature and with all the amenities at your fingertips. From outdoor activities to nearby dining options, you'll find everything you need for a fulfilling life. Don't miss out! This townhouse is a unique opportunity for those looking for a home that combines beauty, comfort and a special connection with nature. Come visit it and fall in love with your new home! Supermarket and Gas station: 900m Bus stop: 190 m Access to AP-7 highway: 1.3 km Beach: 4.3 km Benalmadena Town: 4 km Malaga Airport: 20.7 km

> ✔ Double Glazing Domotics 🖌 Fiber Optic

Pool

🗸 Communal

Setting