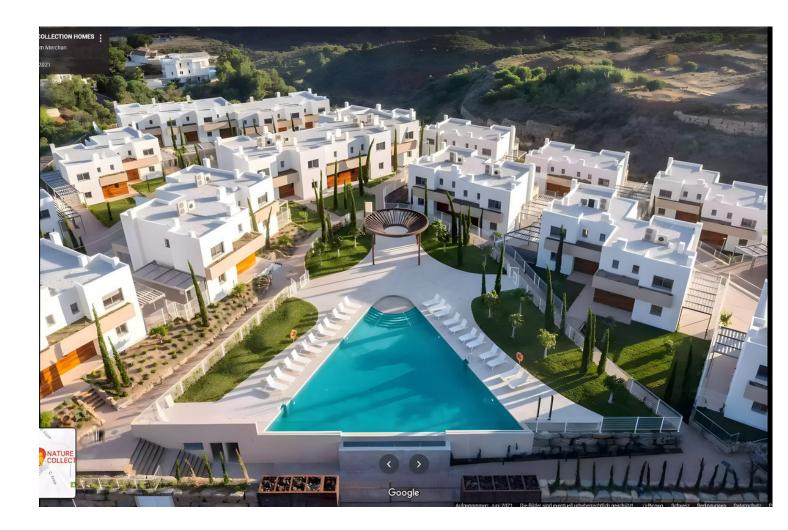

Welcome to your new home! Privileged Location Discover this beautiful corner townhouse, located in the exclusive townhouse projects by Higueron. This charming home not only offers a modern and welcoming design, but also benefits from a southwest orientation that guarantees natural light all day long and spectacular sunsets. Featured Features - 3 Spacious Bedrooms: Perfect for families or those looking for additional guest space or a home office. - Ocean Views: Enjoy breath-taking ocean views from your own terrace. Imagine relaxing with a glass of wine while gazing at the horizon . -Southwest Orientation: The southwest orientation not only maximizes natural light, but also allows you to enjoy warm sunny days and cool nights under the stars in your private jacuzzi - Modern and Sustainable Design: The complex focuses on sustainability, with high quality finishes and a design that integrates seamlessly with the natural surroundings. -Common Areas and Amenities: Access to luxury facilities, such as swimming pools, gardens and recreational areas, ideal for enjoying with family or friends. A Unique Lifestyle Living in Higueron means enjoying a balanced lifestyle, surrounded by nature and with all the amenities at your fingertips. From outdoor activities to nearby dining options, you'll find everything you need for a fulfilling life. Don't miss out! This townhouse is a unique opportunity for those looking for a home that combines beauty, comfort and a special connection with nature. Come visit it and fall in love with your new home! Supermarket and Gas station: 900m Bus stop: 190 m Access to AP-7 highway: 1.3 km Beach: 4.3 km Benalmadena Town: 4 km Malaga Airport: 20.7 km

> ✔ Double Glazing Domotics 🖌 Fiber Optic

Pool

🗸 Communal

Setting