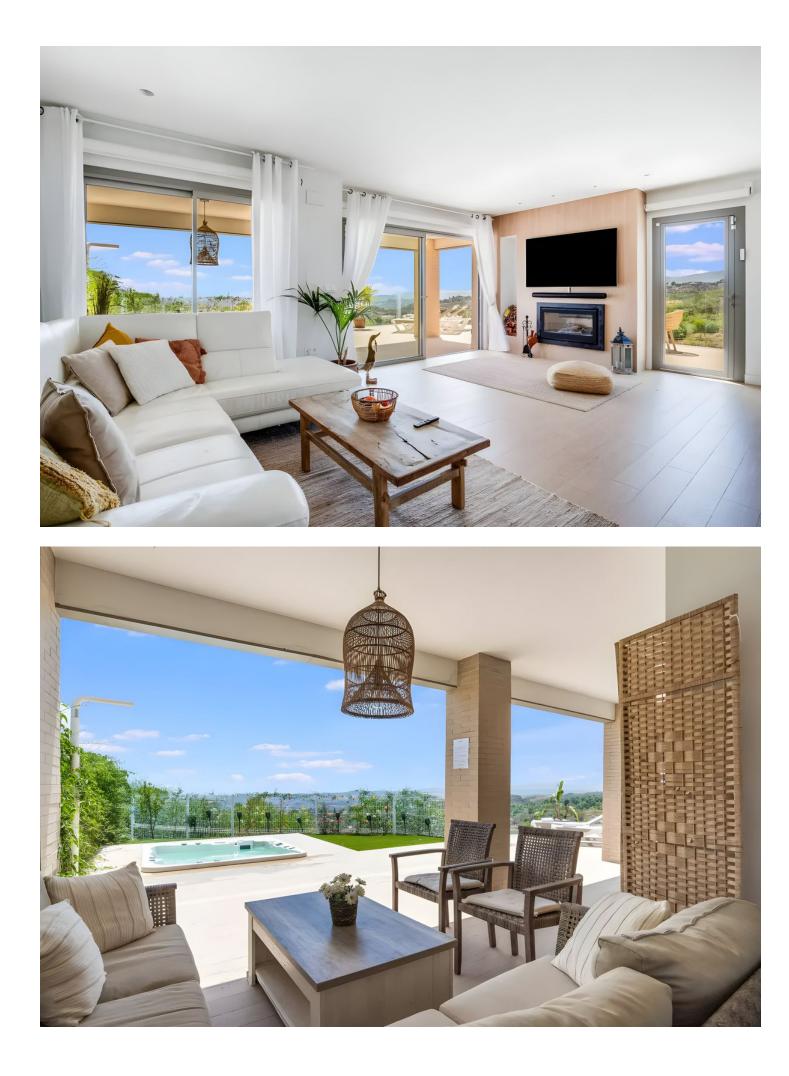

Welcome to your new home! Privileged Location Discover this beautiful corner townhouse, located in the exclusive townhouse projects by Higueron. This charming home not only offers a modern and welcoming design, but also benefits from a southwest orientation that guarantees natural light all day long and spectacular sunsets. Featured Features - 3 Spacious Bedrooms: Perfect for families or those looking for additional guest space or a home office. - Ocean Views: Enjoy breath-taking ocean views from your own terrace. Imagine relaxing with a glass of wine while gazing at the horizon . -Southwest Orientation: The southwest orientation not only maximizes natural light, but also allows you to enjoy warm sunny days and cool nights under the stars in your private jacuzzi - Modern and Sustainable Design: The complex focuses on sustainability, with high quality finishes and a design that integrates seamlessly with the natural surroundings. -Common Areas and Amenities: Access to luxury facilities, such as swimming pools, gardens and recreational areas, ideal for enjoying with family or friends. A Unique Lifestyle Living in Higueron means enjoying a balanced lifestyle, surrounded by nature and with all the amenities at your fingertips. From outdoor activities to nearby dining options, you'll find everything you need for a fulfilling life. Don't miss out! This townhouse is a unique opportunity for those looking for a home that combines beauty, comfort and a special connection with nature. Come visit it and fall in love with your new home! Supermarket and Gas station: 900m Bus stop: 190 m Access to AP-7 highway: 1.3 km Beach: 4.3 km Benalmadena Town: 4 km Malaga Airport: 20.7 km