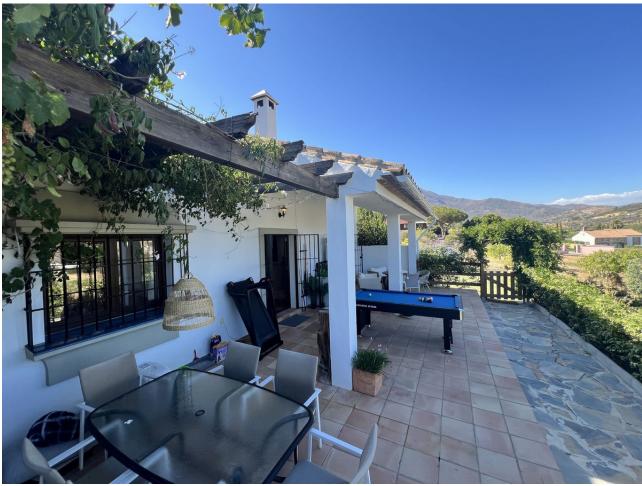

## Sales - House - Estepona 750.000€

www.mibgroup.es +34 662 58 96 58 info@mibgroup.es

Ref.-ID: MIBGR4802920 Estepona House

5

2

212 m2

5000 m2

This beautiful, traditional detached villa is among a small community of houses on the outskirts of Estepona, just a 2 minute drive to the beach. A perfect location for easy commute to Estepona town, shops, schools and neighbouring towns. The property is spread out over 3 levels with a lovely maintained garden and large land. On the ground level you will find 2 bedrooms, a bathroom, the dining room, a spacious kitchen and the lounge leading out to the main terrace that runs the length of the house. On the upper level you will find a large bedroom, another smaller terrace and a landing that is currently used as an office. In the basement there is another 2 bedrooms, a bathroom, utility area and much storage space. On the drive way you can comfortably fit 3 vehicles, more will fit if necessary.

| Setting Country Close To Shops Close To Town Close To Schools Close To Marina | <b>Orientation</b> East                                                                     | <b>Condition</b> Good              | Climate Control           |
|-------------------------------------------------------------------------------|---------------------------------------------------------------------------------------------|------------------------------------|---------------------------|
| Views Sea Mountain Country Panoramic                                          | Features Covered Terrace Fitted Wardrobes Private Terrace Storage Room Basement Fiber Optic | Furniture Part Furnished           | Kitchen Fully Fitted      |
| Garden Private Landscaped                                                     | Security  Entry Phone                                                                       | Parking Open More Than One Private | Utilities Electricity Gas |