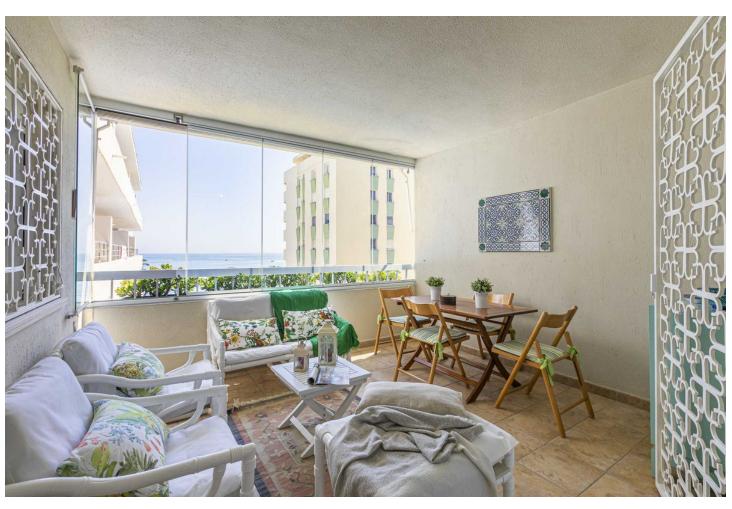

## Sales - Apartment - Marbella 665.000€

www.mibgroup.es +34 662 58 96 58 info@mibgroup.es

Ref.-ID: MIBGR4802947 Marbella Apartment

Community: 2,508 EUR / year IBI: 1,055 EUR / year

2

2

115 m<sup>2</sup>

This beautiful flat has the perfect location to enjoy one of the best areas in the centre of Marbella, the Fontanilla Beach next to the Paseo Marítimo, Parque de la Constitución and the Marina. It has an excellent and well used distribution where each space is used efficiently, optimizing the functionality, comfort and luminosity of which has all the main rooms to the outside. It has a spacious living-dining room, two bedrooms, two bathrooms, one of them en suite, independent kitchen and a very nice terrace with sea views and glass enclosure that allows to have an extra space in the less pleasant days, the community is very quiet and has a very nice communal area with a swimming pool where you can take a relaxing bath after a day at the beach. The property includes a storage room and the option to purchase a parking space. Parking is not included in this price. Its privileged location in Calle Camilo Jose Cela allows you to enjoy all the comforts of being next to the beach, services and the most important leisure facilities of the city centre such as the emblematic beach bars El Sombrero, Los Mellizos, the premises of the Marina as well as the charm of the Old Town. Please do not hesitate to contact us for further information and to arrange a visit. In compliance with Decree 218/2005, of 11 October, which approves the Regulations on Consumer Information in the sale and rental of homes in Andalusia, the client is informed that notary fees, registration fees and applicable taxes (ITP or VAT + AJD) and other expenses inherent to the sale are not included in the price.