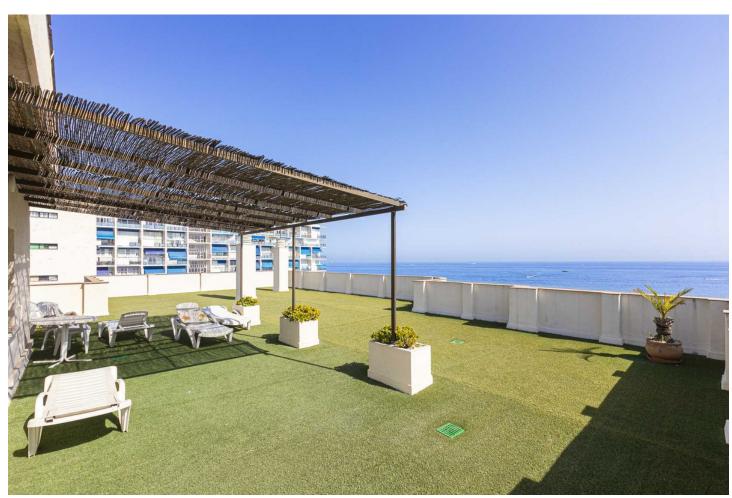

## Sales - Apartment - Marbella 665.000€

www.mibgroup.es +34 662 58 96 58 info@mibgroup.es

Ref.-ID: MIBGR4802947 Marbella Apartment

Community: 2,508 EUR / year IBI: 1,055 EUR / year

2

2

115 m<sup>2</sup>

This beautiful flat has the perfect location to enjoy one of the best areas in the centre of Marbella, the Fontanilla Beach next to the Paseo Marítimo, Parque de la Constitución and the Marina. It has an excellent and well used distribution where each space is used efficiently, optimizing the functionality, comfort and luminosity of which has all the main rooms to the outside. It has a spacious living-dining room, two bedrooms, two bathrooms, one of them en suite, independent kitchen and a very nice terrace with sea views and glass enclosure that allows to have an extra space in the less pleasant days, the community is very quiet and has a very nice communal area with a swimming pool where you can take a relaxing bath after a day at the beach. The property includes a storage room and the option to purchase a parking space. Parking is not included in this price. Its privileged location in Calle Camilo Jose Cela allows you to enjoy all the comforts of being next to the beach, services and the most important leisure facilities of the city centre such as the emblematic beach bars El Sombrero, Los Mellizos, the premises of the Marina as well as the charm of the Old Town. Please do not hesitate to contact us for further information and to arrange a visit. In compliance with Decree 218/2005, of 11 October, which approves the Regulations on Consumer Information in the sale and rental of homes in Andalusia, the client is informed that notary fees, registration fees and applicable taxes (ITP or VAT + AJD) and other expenses inherent to the sale are not included in the price.

| Setting Beachfront Town Commercial Area Beachside Port Close To Shops Close To Sea Close To Town Front Line Beach Complex | <b>Orientation</b> ✓ South | <b>Condition</b> • Excellent                                                                              | Pool Communal                                       |
|---------------------------------------------------------------------------------------------------------------------------|----------------------------|-----------------------------------------------------------------------------------------------------------|-----------------------------------------------------|
| Climate Control Air Conditioning                                                                                          | Views Sea Panoramic Pool   | Features Covered Terrace Lift Fitted Wardrobes Near Transport Storage Room Marble Flooring Double Glazing | Kitchen Fully Fitted                                |
| Garden Communal                                                                                                           | Security Gated Complex     | Parking  Underground                                                                                      | Category Beachfront Holiday Homes Investment Resale |