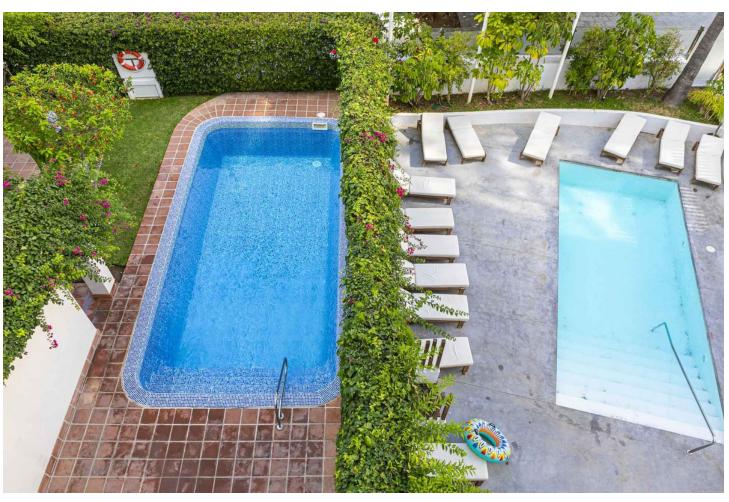

## Sales - Apartment - Marbella 665.000€

www.mibgroup.es +34 662 58 96 58 info@mibgroup.es

Ref.-ID: MIBGR4802947 Marbella Apartment

Community: 2,508 EUR / year IBI: 1,055 EUR / year

2

2

115 m<sup>2</sup>

This beautiful flat has the perfect location to enjoy one of the best areas in the centre of Marbella, the Fontanilla Beach next to the Paseo Marítimo, Parque de la Constitución and the Marina. It has an excellent and well used distribution where each space is used efficiently, optimizing the functionality, comfort and luminosity of which has all the main rooms to the outside. It has a spacious living-dining room, two bedrooms, two bathrooms, one of them en suite, independent kitchen and a very nice terrace with sea views and glass enclosure that allows to have an extra space in the less pleasant days, the community is very quiet and has a very nice communal area with a swimming pool where you can take a relaxing bath after a day at the beach. The property includes a storage room and the option to purchase a parking space. Parking is not included in this price. Its privileged location in Calle Camilo Jose Cela allows you to enjoy all the comforts of being next to the beach, services and the most important leisure facilities of the city centre such as the emblematic beach bars El Sombrero, Los Mellizos, the premises of the Marina as well as the charm of the Old Town. Please do not hesitate to contact us for further information and to arrange a visit. In compliance with Decree 218/2005, of 11 October, which approves the Regulations on Consumer Information in the sale and rental of homes in Andalusia, the client is informed that notary fees, registration fees and applicable taxes (ITP or VAT + AJD) and other expenses inherent to the sale are not included in the price.

| Setting Beachfront Town Commercial Area Beachside Port Close To Shops Close To Sea Close To Town Front Line Beach Complex | <b>Orientation</b> ✓ South | <b>Condition</b> • Excellent                                                                              | Pool Communal                                       |
|---------------------------------------------------------------------------------------------------------------------------|----------------------------|-----------------------------------------------------------------------------------------------------------|-----------------------------------------------------|
| Climate Control Air Conditioning                                                                                          | Views Sea Panoramic Pool   | Features Covered Terrace Lift Fitted Wardrobes Near Transport Storage Room Marble Flooring Double Glazing | Kitchen Fully Fitted                                |
| Garden Communal                                                                                                           | Security Gated Complex     | Parking  Underground                                                                                      | Category Beachfront Holiday Homes Investment Resale |