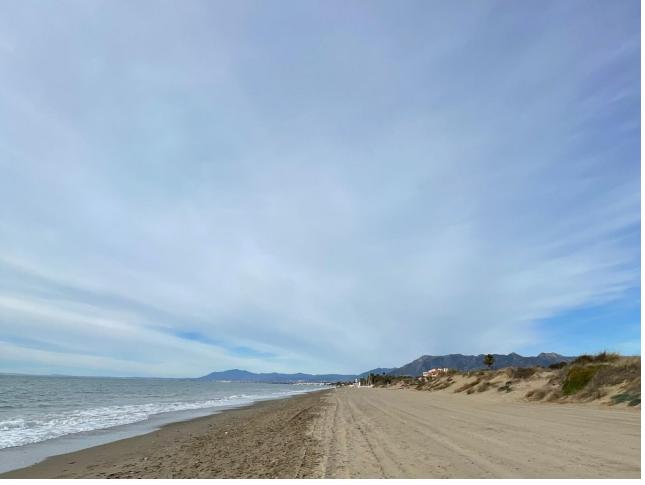

House for sale in El Rosario, Marbella Building for tourist flat project in El Rosario, Marbella. It offers an opportunity to develop flats in a sought after area of the Costa del Sol, 800 mts from the beach Real de Zaragoza. Features: Total Built Area: 702 m². Basement Floor: 182 m² of open plan space, ideal for storage, service facilities or amenities for residents. Ground Floor: Restaurant: 192 m² distributed in lounge, kitchen-office, corridor and two bathrooms. Outside Terrace: 121 m², perfect for increasing the capacity of the restaurant or creating a leisure area for residents. First Floor: 4 Apartments under deeds, each with a surface area of 45 m², exterior balconies and one with a private terrace of 4 m². Advantage for Investors: - Rental Income: The flats offer multiple income streams, ensuring a solid return on investment. - Flexibility of Use: The open plan space in the basement offers opportunities to develop additional services or communal areas, increasing the value of the property. - Location: El Rosario, Marbella, is a sought after area ensuring a revaluation of the property. We organise viewings to suit your availability. We have developed renderings to provide a clear view of how the property will look once refurbished. Contact us today for more details and to arrange a viewing.