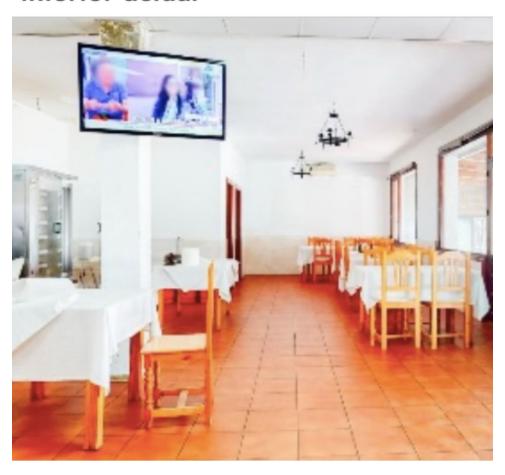

## interior actual

House for sale in El Rosario, Marbella Building for tourist flat project in El Rosario, Marbella. It offers an opportunity to develop flats in a sought after area of the Costa del Sol, 800 mts from the beach Real de Zaragoza. Features: Total Built Area: 702 m². Basement Floor: 182 m² of open plan space, ideal for storage, service facilities or amenities for residents. Ground Floor: Restaurant: 192 m² distributed in lounge, kitchen-office, corridor and two bathrooms. Outside Terrace: 121 m², perfect for increasing the capacity of the restaurant or creating a leisure area for residents. First Floor: 4 Apartments under deeds, each with a surface area of 45 m², exterior balconies and one with a private terrace of 4 m². Advantage for Investors: - Rental Income: The flats offer multiple income streams, ensuring a solid return on investment. - Flexibility of Use: The open plan space in the basement offers opportunities to develop additional services or communal areas, increasing the value of the property. - Location: El Rosario, Marbella, is a sought after area ensuring a revaluation of the property. We organise viewings to suit your availability. We have developed renderings to provide a clear view of how the property will look once refurbished. Contact us today for more details and to arrange a viewing.