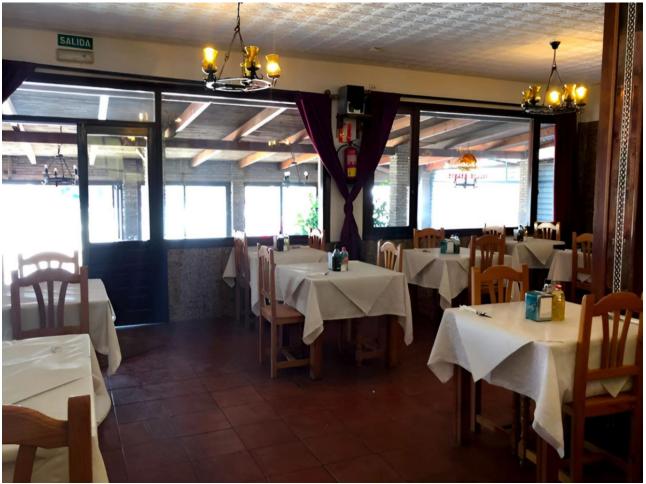

House for sale in El Rosario, Marbella Building for tourist flat project in El Rosario, Marbella. It offers an opportunity to develop flats in a sought after area of the Costa del Sol, 800 mts from the beach Real de Zaragoza. Features: Total Built Area: 702 m². Basement Floor: 182 m² of open plan space, ideal for storage, service facilities or amenities for residents. Ground Floor: Restaurant: 192 m² distributed in lounge, kitchen-office, corridor and two bathrooms. Outside Terrace: 121 m², perfect for increasing the capacity of the restaurant or creating a leisure area for residents. First Floor: 4 Apartments under deeds, each with a surface area of 45 m², exterior balconies and one with a private terrace of 4 m². Advantage for Investors: - Rental Income: The flats offer multiple income streams, ensuring a solid return on investment. - Flexibility of Use: The open plan space in the basement offers opportunities to develop additional services or communal areas, increasing the value of the property. - Location: El Rosario, Marbella, is a sought after area ensuring a revaluation of the property. We organise viewings to suit your availability. We have developed renderings to provide a clear view of how the property will look once refurbished. Contact us today for more details and to arrange a viewing.