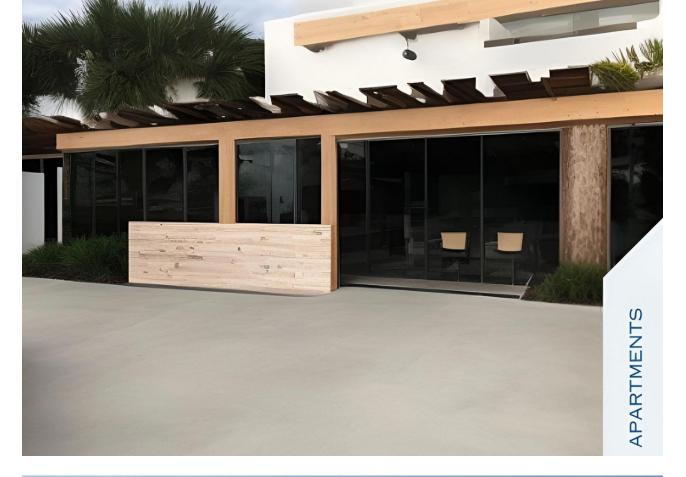

## interior actual

House for sale in El Rosario, Marbella Building for tourist flat project in El Rosario, Marbella. It offers an opportunity to develop flats in a sought after area of the Costa del Sol, 800 mts from the beach Real de Zaragoza. Features: Total Built Area: 702 m². Basement Floor: 182 m² of open plan space, ideal for storage, service facilities or amenities for residents. Ground Floor: Restaurant: 192 m² distributed in lounge, kitchen-office, corridor and two bathrooms. Outside Terrace: 121 m², perfect for increasing the capacity of the restaurant or creating a leisure area for residents. First Floor: 4 Apartments under deeds, each with a surface area of 45 m², exterior balconies and one with a private terrace of 4 m². Advantage for Investors: - Rental Income: The flats offer multiple income streams, ensuring a solid return on investment. - Flexibility of Use: The open plan space in the basement offers opportunities to develop additional services or communal areas, increasing the value of the property. - Location: El Rosario, Marbella, is a sought after area ensuring a revaluation of the property. We organise viewings to suit your availability. We have developed renderings to provide a clear view of how the property will look once refurbished. Contact us today for more details and to arrange a viewing.