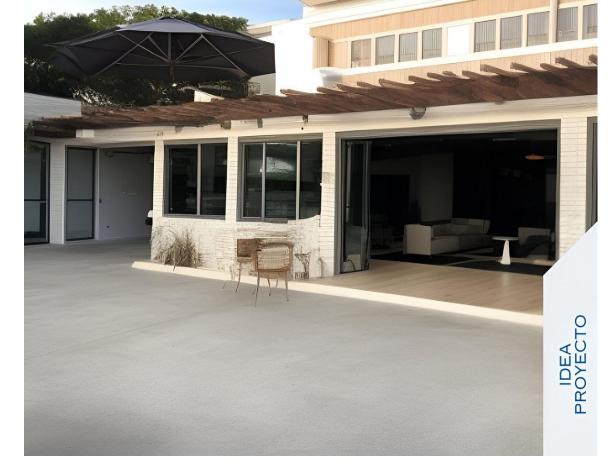

## interior actual

House for sale in El Rosario, Marbella Building for tourist flat project in El Rosario, Marbella. It offers an opportunity to develop flats in a sought after area of the Costa del Sol, 800 mts from the beach Real de Zaragoza. Features: Total Built Area: 702 m². Basement Floor: 182 m² of open plan space, ideal for storage, service facilities or amenities for residents. Ground Floor: Restaurant: 192 m² distributed in lounge, kitchen-office, corridor and two bathrooms. Outside Terrace: 121 m², perfect for increasing the capacity of the restaurant or creating a leisure area for residents. First Floor: 4 Apartments under deeds, each with a surface area of 45 m², exterior balconies and one with a private terrace of 4 m². Advantage for Investors: - Rental Income: The flats offer multiple income streams, ensuring a solid return on investment. - Flexibility of Use: The open plan space in the basement offers opportunities to develop additional services or communal areas, increasing the value of the property. - Location: El Rosario, Marbella, is a sought after area ensuring a revaluation of the property. We organise viewings to suit your availability. We have developed renderings to provide a clear view of how the property will look once refurbished. Contact us today for more details and to arrange a viewing.