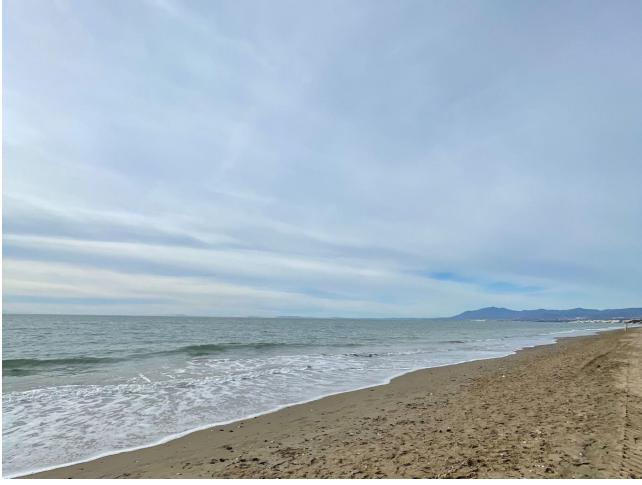

House for sale in El Rosario, Marbella Building for tourist flat project in El Rosario, Marbella. It offers an opportunity to develop flats in a sought after area of the Costa del Sol, 800 mts from the beach Real de Zaragoza. Features: Total Built Area: 702 m². Basement Floor: 182 m² of open plan space, ideal for storage, service facilities or amenities for residents. Ground Floor: Restaurant: 192 m² distributed in lounge, kitchen-office, corridor and two bathrooms. Outside Terrace: 121 m², perfect for increasing the capacity of the restaurant or creating a leisure area for residents. First Floor: 4 Apartments under deeds, each with a surface area of 45 m², exterior balconies and one with a private terrace of 4 m². Advantage for Investors: - Rental Income: The flats offer multiple income streams, ensuring a solid return on investment. - Flexibility of Use: The open plan space in the basement offers opportunities to develop additional services or communal areas, increasing the value of the property. - Location: El Rosario, Marbella, is a sought after area ensuring a revaluation of the property. We organise viewings to suit your availability. We have developed renderings to provide a clear view of how the property will look once refurbished. Contact us today for more details and to arrange a viewing.