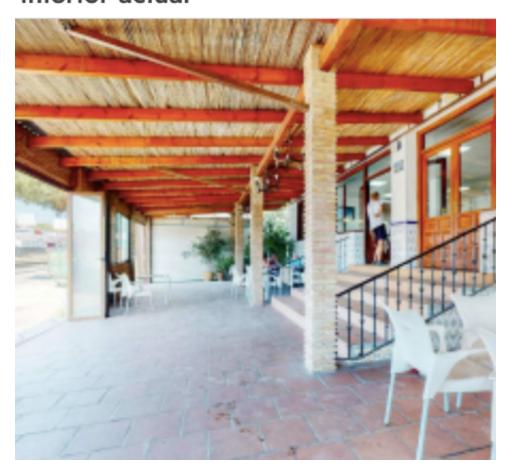

## interior actual

House for sale in El Rosario, Marbella Building for tourist flat project in El Rosario, Marbella. It offers an opportunity to develop flats in a sought after area of the Costa del Sol, 800 mts from the beach Real de Zaragoza. Features: Total Built Area: 702 m². Basement Floor: 182 m² of open plan space, ideal for storage, service facilities or amenities for residents. Ground Floor: Restaurant: 192 m² distributed in lounge, kitchen-office, corridor and two bathrooms. Outside Terrace: 121 m², perfect for increasing the capacity of the restaurant or creating a leisure area for residents. First Floor: 4 Apartments under deeds, each with a surface area of 45 m², exterior balconies and one with a private terrace of 4 m². Advantage for Investors: - Rental Income: The flats offer multiple income streams, ensuring a solid return on investment. - Flexibility of Use: The open plan space in the basement offers opportunities to develop additional services or communal areas, increasing the value of the property. - Location: El Rosario, Marbella, is a sought after area ensuring a revaluation of the property. We organise viewings to suit your availability. We have developed renderings to provide a clear view of how the property will look once refurbished. Contact us today for more details and to arrange a viewing.