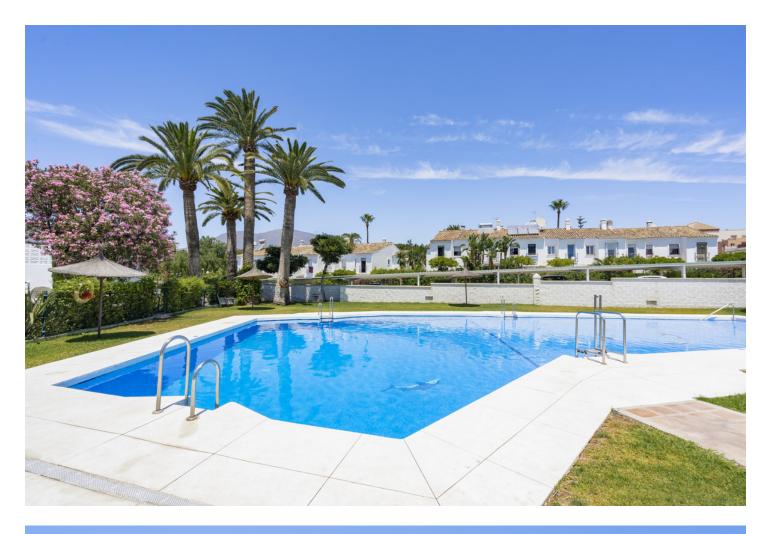

This semi-detached house is situated in the heart of Estepona offering a unique opportunity to experience coastal living within a vibrant community. The property features one bedroom and one bathroom, with a built area of 60m<sup>2</sup> and a generous garden size of 110m<sup>2</sup>. A private terrace of 12m<sup>2</sup> provides stunning sea views, perfect for enjoying the Mediterranean climate. The house is located within a gated community, ensuring privacy and security for residents. The interior of the property includes a fully fitted kitchen, designed for convenience and functionality. The living space benefits from double glazing, enhancing energy efficiency and comfort. Fitted wardrobes offer ample storage solutions, while the layout allows for a loft-style second bedroom, adding versatility to the living arrangements. The property does require renovation, presenting an opportunity for personalisation and improvement. Outdoor amenities include a private garden that provides a tranquil space for relaxation, as well as access to a communal swimming pool, ideal for enjoying sunny days. The property is part of a beachfront community, with walking distance to all local amenities, including shops, restaurants, and recreational facilities. Additionally, the presence of surveillance cameras within the community enhances security for residents. This semi-detached house not only boasts great rental potential due to its prime location and desirable features but also offers a unique lifestyle opportunity in one of Costa del Sol's most sought-after areas. With private parking space available, this property is a perfect choice for those seeking a blend of comfort, convenience, and coastal charm.

Setting

Beachside 💙 Close To Shops Close To Sea

Front Line Beach Complex

2

- Features
- Fitted Wardrobes
- 💙 Private Terrace
- 💙 Double Glazing

Orientation 🗸 South

Kitchen \star Fully Fitted Pool 🗸 Communal