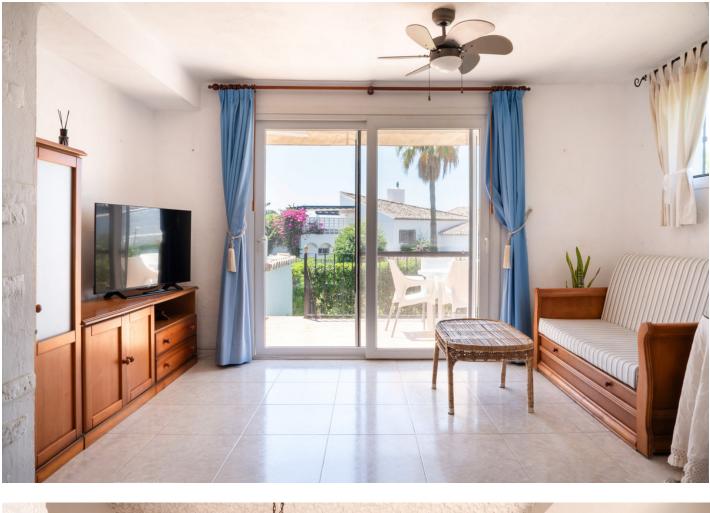

This semi-detached house is situated in the heart of Estepona offering a unique opportunity to experience coastal living within a vibrant community. The property features one bedroom and one bathroom, with a built area of 60m<sup>2</sup> and a generous garden size of 110m<sup>2</sup>. A private terrace of 12m<sup>2</sup> provides stunning sea views, perfect for enjoying the Mediterranean climate. The house is located within a gated community, ensuring privacy and security for residents. The interior of the property includes a fully fitted kitchen, designed for convenience and functionality. The living space benefits from double glazing, enhancing energy efficiency and comfort. Fitted wardrobes offer ample storage solutions, while the layout allows for a loft-style second bedroom, adding versatility to the living arrangements. The property does require renovation, presenting an opportunity for personalisation and improvement. Outdoor amenities include a private garden that provides a tranquil space for relaxation, as well as access to a communal swimming pool, ideal for enjoying sunny days. The property is part of a beachfront community, with walking distance to all local amenities, including shops, restaurants, and recreational facilities. Additionally, the presence of surveillance cameras within the community enhances security for residents. This semi-detached house not only boasts great rental potential due to its prime location and desirable features but also offers a unique lifestyle opportunity in one of Costa del Sol's most sought-after areas. With private parking space available, this property is a perfect choice for those seeking a blend of comfort, convenience, and coastal charm.