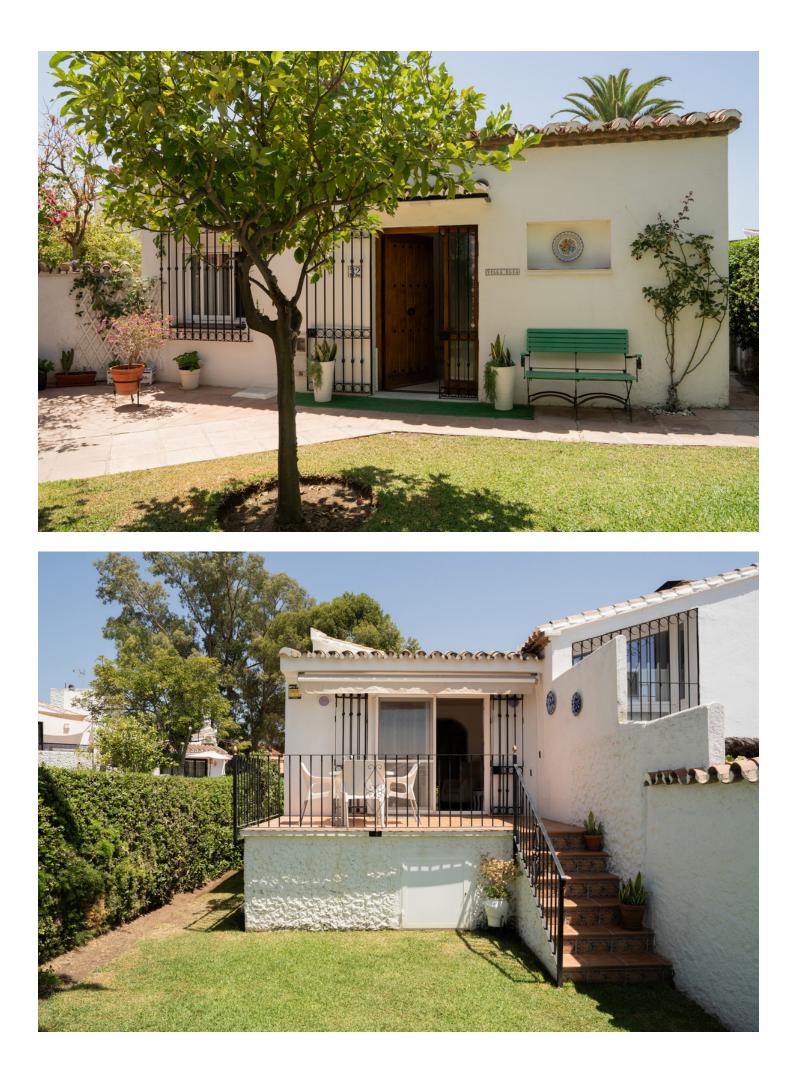

This semi-detached house is situated in the heart of Estepona offering a unique opportunity to experience coastal living within a vibrant community. The property features one bedroom and one bathroom, with a built area of 60m<sup>2</sup> and a generous garden size of 110m<sup>2</sup>. A private terrace of 12m<sup>2</sup> provides stunning sea views, perfect for enjoying the Mediterranean climate. The house is located within a gated community, ensuring privacy and security for residents. The interior of the property includes a fully fitted kitchen, designed for convenience and functionality. The living space benefits from double glazing, enhancing energy efficiency and comfort. Fitted wardrobes offer ample storage solutions, while the layout allows for a loft-style second bedroom, adding versatility to the living arrangements. The property does require renovation, presenting an opportunity for personalisation and improvement. Outdoor amenities include a private garden that provides a tranquil space for relaxation, as well as access to a communal swimming pool, ideal for enjoying sunny days. The property is part of a beachfront community, with walking distance to all local amenities, including shops, restaurants, and recreational facilities. Additionally, the presence of surveillance cameras within the community enhances security for residents. This semi-detached house not only boasts great rental potential due to its prime location and desirable features but also offers a unique lifestyle opportunity in one of Costa del Sol's most sought-after areas. With private parking space available, this property is a perfect choice for those seeking a blend of comfort, convenience, and coastal charm.