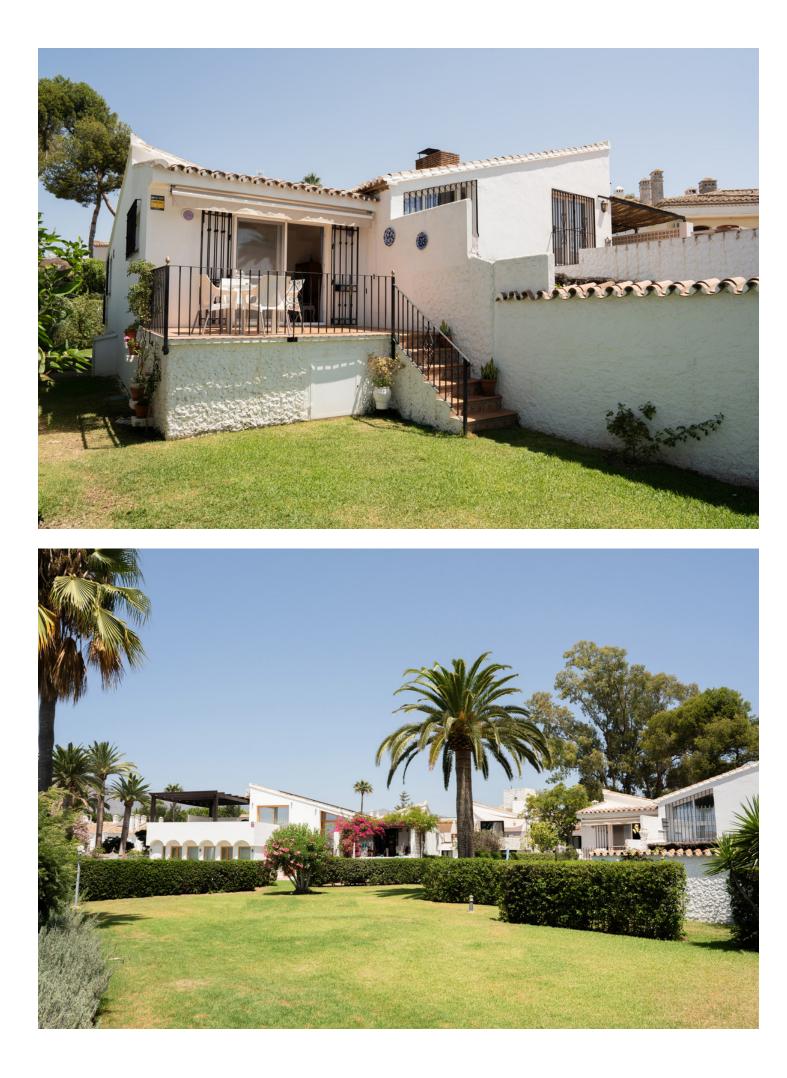

This semi-detached house is situated in the heart of Estepona offering a unique opportunity to experience coastal living within a vibrant community. The property features one bedroom and one bathroom, with a built area of 60m<sup>2</sup> and a generous garden size of 110m<sup>2</sup>. A private terrace of 12m<sup>2</sup> provides stunning sea views, perfect for enjoying the Mediterranean climate. The house is located within a gated community, ensuring privacy and security for residents. The interior of the property includes a fully fitted kitchen, designed for convenience and functionality. The living space benefits from double glazing, enhancing energy efficiency and comfort. Fitted wardrobes offer ample storage solutions, while the layout allows for a loft-style second bedroom, adding versatility to the living arrangements. The property does require renovation, presenting an opportunity for personalisation and improvement. Outdoor amenities include a private garden that provides a tranquil space for relaxation, as well as access to a communal swimming pool, ideal for enjoying sunny days. The property is part of a beachfront community, with walking distance to all local amenities, including shops, restaurants, and recreational facilities. Additionally, the presence of surveillance cameras within the community enhances security for residents. This semi-detached house not only boasts great rental potential due to its prime location and desirable features but also offers a unique lifestyle opportunity in one of Costa del Sol's most sought-after areas. With private parking space available, this property is a perfect choice for those seeking a blend of comfort, convenience, and coastal charm.