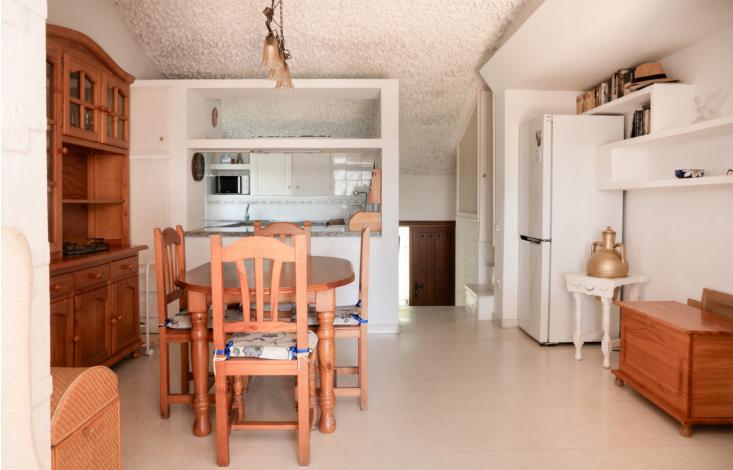

This semi-detached house is situated in the heart of Estepona offering a unique opportunity to experience coastal living within a vibrant community. The property features one bedroom and one bathroom, with a built area of 60m<sup>2</sup> and a generous garden size of 110m<sup>2</sup>. A private terrace of 12m<sup>2</sup> provides stunning sea views, perfect for enjoying the Mediterranean climate. The house is located within a gated community, ensuring privacy and security for residents. The interior of the property includes a fully fitted kitchen, designed for convenience and functionality. The living space benefits from double glazing, enhancing energy efficiency and comfort. Fitted wardrobes offer ample storage solutions, while the layout allows for a loft-style second bedroom, adding versatility to the living arrangements. The property does require renovation, presenting an opportunity for personalisation and improvement. Outdoor amenities include a private garden that provides a tranquil space for relaxation, as well as access to a communal swimming pool, ideal for enjoying sunny days. The property is part of a beachfront community, with walking distance to all local amenities, including shops, restaurants, and recreational facilities. Additionally, the presence of surveillance cameras within the community enhances security for residents. This semi-detached house not only boasts great rental potential due to its prime location and desirable features but also offers a unique lifestyle opportunity in one of Costa del Sol's most sought-after areas. With private parking space available, this property is a perfect choice for those seeking a blend of comfort, convenience, and coastal charm.