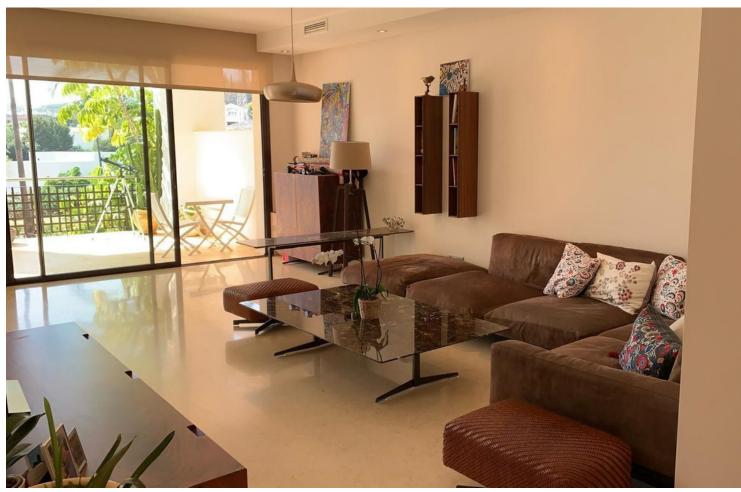

2

128 m<sup>2</sup>

Discover the perfect combination of comfort and convenience! We present this impressive apartment with 2 bedrooms and 2 bathrooms, located in the prestigious Mirador del Paraíso urbanization. With a total of  $128m^2$  of living space and a  $32m^2$  terrace, this home offers a spacious and bright space, ideal for enjoying life to the fullest. Featured Features: Generous Space:  $128m^2$  of housing plus a  $32m^2$  terrace, perfect for outdoor leisure. Comfort and Style: Two bedrooms, two bathrooms, and a spacious living room with top quality finishes and elegant Italian design furniture. Security and Tranquility: Located in a gated community with 24-hour security, for your complete peace of mind. Recent Construction: Modern building built in 2014. Warmth and Comfort: Central and underfloor heating, guaranteeing comfort throughout the year. Natural Lighting: Abundant natural light in all rooms, elevating the atmosphere. Convenience: Includes storage room and a covered garage space in the price. Possibility of acquiring an additional place for 14,000 euros. Ideal Location: Just 13 minutes by car from Nueva Andalucía, surrounded by supermarkets and essential services. This apartment offers the opportunity to live in a quiet and safe environment, without giving up the proximity of the best services and amenities in the area. Enjoy a life of luxury and convenience at Mirador del Paraíso, adjacent to the New Dar Global Villas development. Contact us now to schedule a showing and make this your new home sweet home!