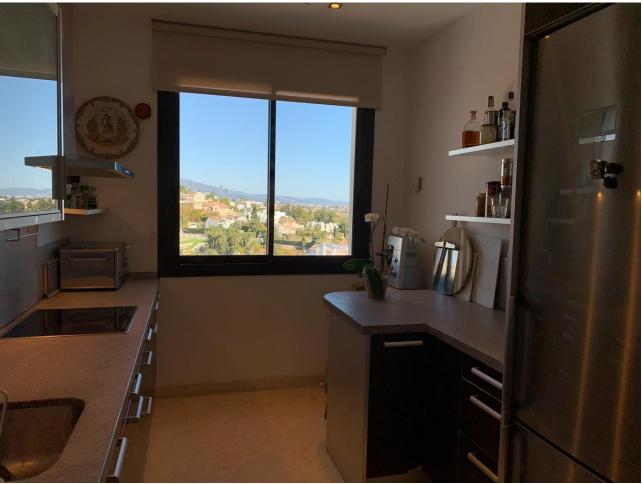

2

128 m<sup>2</sup>

Discover the perfect combination of comfort and convenience! We present this impressive apartment with 2 bedrooms and 2 bathrooms, located in the prestigious Mirador del Paraíso urbanization. With a total of  $128m^2$  of living space and a  $32m^2$  terrace, this home offers a spacious and bright space, ideal for enjoying life to the fullest. Featured Features: Generous Space:  $128m^2$  of housing plus a  $32m^2$  terrace, perfect for outdoor leisure. Comfort and Style: Two bedrooms, two bathrooms, and a spacious living room with top quality finishes and elegant Italian design furniture. Security and Tranquility: Located in a gated community with 24-hour security, for your complete peace of mind. Recent Construction: Modern building built in 2014. Warmth and Comfort: Central and underfloor heating, guaranteeing comfort throughout the year. Natural Lighting: Abundant natural light in all rooms, elevating the atmosphere. Convenience: Includes storage room and a covered garage space in the price. Possibility of acquiring an additional place for 14,000 euros. Ideal Location: Just 13 minutes by car from Nueva Andalucía, surrounded by supermarkets and essential services. This apartment offers the opportunity to live in a quiet and safe environment, without giving up the proximity of the best services and amenities in the area. Enjoy a life of luxury and convenience at Mirador del Paraíso, adjacent to the New Dar Global Villas development. Contact us now to schedule a showing and make this your new home sweet home!