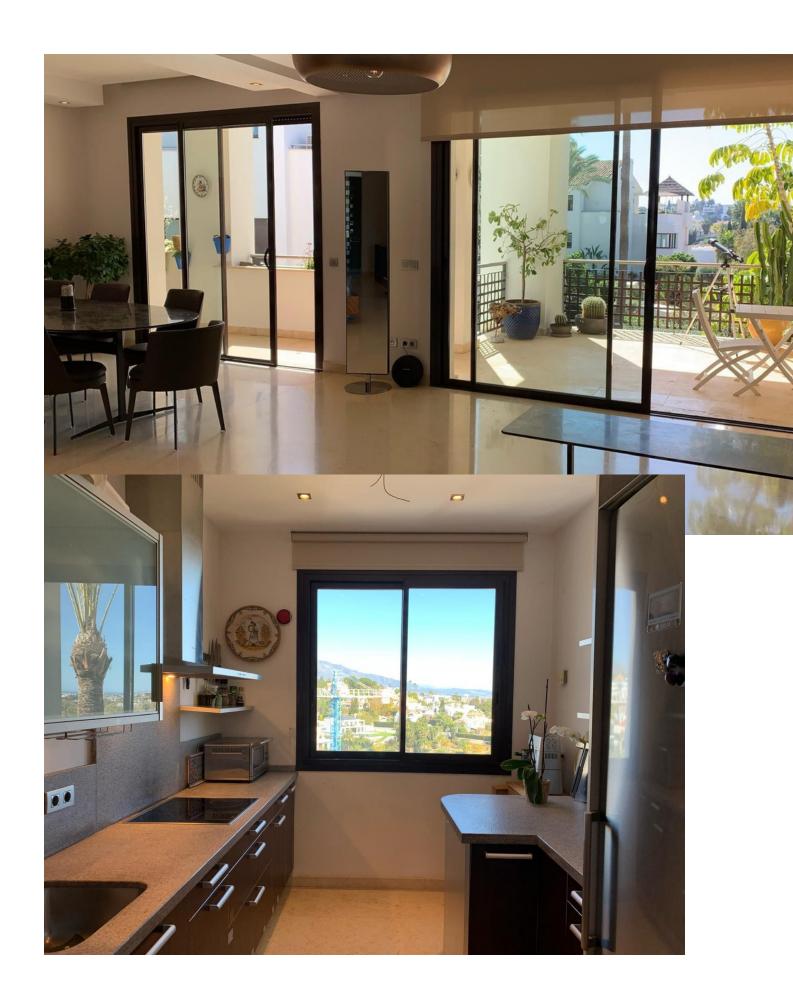

2

128 m<sup>2</sup>

Discover the perfect combination of comfort and convenience! We present this impressive apartment with 2 bedrooms and 2 bathrooms, located in the prestigious Mirador del Paraíso urbanization. With a total of  $128m^2$  of living space and a  $32m^2$  terrace, this home offers a spacious and bright space, ideal for enjoying life to the fullest. Featured Features: Generous Space:  $128m^2$  of housing plus a  $32m^2$  terrace, perfect for outdoor leisure. Comfort and Style: Two bedrooms, two bathrooms, and a spacious living room with top quality finishes and elegant Italian design furniture. Security and Tranquility: Located in a gated community with 24-hour security, for your complete peace of mind. Recent Construction: Modern building built in 2014. Warmth and Comfort: Central and underfloor heating, guaranteeing comfort throughout the year. Natural Lighting: Abundant natural light in all rooms, elevating the atmosphere. Convenience: Includes storage room and a covered garage space in the price. Possibility of acquiring an additional place for 14,000 euros. Ideal Location: Just 13 minutes by car from Nueva Andalucía, surrounded by supermarkets and essential services. This apartment offers the opportunity to live in a quiet and safe environment, without giving up the proximity of the best services and amenities in the area. Enjoy a life of luxury and convenience at Mirador del Paraíso, adjacent to the New Dar Global Villas development. Contact us now to schedule a showing and make this your new home sweet home!