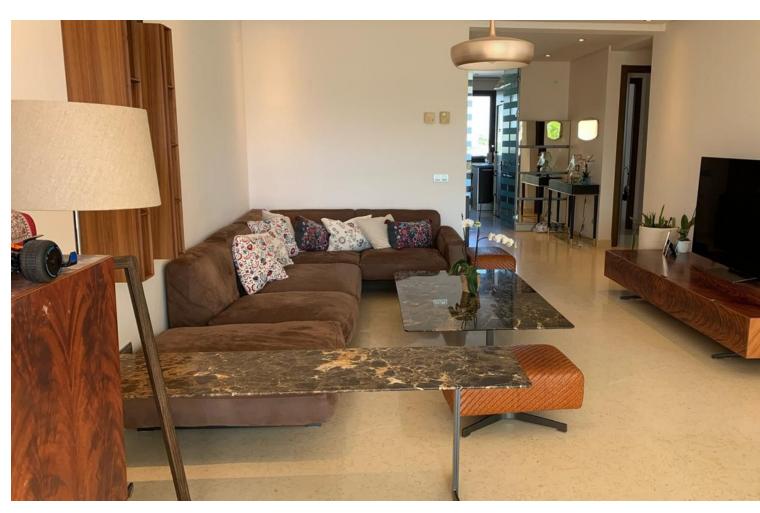

2

128 m<sup>2</sup>

Discover the perfect combination of comfort and convenience! We present this impressive apartment with 2 bedrooms and 2 bathrooms, located in the prestigious Mirador del Paraíso urbanization. With a total of  $128m^2$  of living space and a  $32m^2$  terrace, this home offers a spacious and bright space, ideal for enjoying life to the fullest. Featured Features: Generous Space:  $128m^2$  of housing plus a  $32m^2$  terrace, perfect for outdoor leisure. Comfort and Style: Two bedrooms, two bathrooms, and a spacious living room with top quality finishes and elegant Italian design furniture. Security and Tranquility: Located in a gated community with 24-hour security, for your complete peace of mind. Recent Construction: Modern building built in 2014. Warmth and Comfort: Central and underfloor heating, guaranteeing comfort throughout the year. Natural Lighting: Abundant natural light in all rooms, elevating the atmosphere. Convenience: Includes storage room and a covered garage space in the price. Possibility of acquiring an additional place for 14,000 euros. Ideal Location: Just 13 minutes by car from Nueva Andalucía, surrounded by supermarkets and essential services. This apartment offers the opportunity to live in a quiet and safe environment, without giving up the proximity of the best services and amenities in the area. Enjoy a life of luxury and convenience at Mirador del Paraíso, adjacent to the New Dar Global Villas development. Contact us now to schedule a showing and make this your new home sweet home!