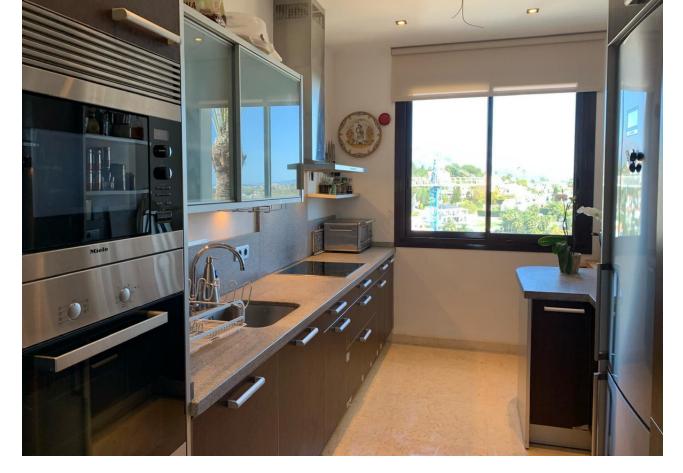

2

128 m<sup>2</sup>

Discover the perfect combination of comfort and convenience! We present this impressive apartment with 2 bedrooms and 2 bathrooms, located in the prestigious Mirador del Paraíso urbanization. With a total of  $128m^2$  of living space and a  $32m^2$  terrace, this home offers a spacious and bright space, ideal for enjoying life to the fullest. Featured Features: Generous Space:  $128m^2$  of housing plus a  $32m^2$  terrace, perfect for outdoor leisure. Comfort and Style: Two bedrooms, two bathrooms, and a spacious living room with top quality finishes and elegant Italian design furniture. Security and Tranquility: Located in a gated community with 24-hour security, for your complete peace of mind. Recent Construction: Modern building built in 2014. Warmth and Comfort: Central and underfloor heating, guaranteeing comfort throughout the year. Natural Lighting: Abundant natural light in all rooms, elevating the atmosphere. Convenience: Includes storage room and a covered garage space in the price. Possibility of acquiring an additional place for 14,000 euros. Ideal Location: Just 13 minutes by car from Nueva Andalucía, surrounded by supermarkets and essential services. This apartment offers the opportunity to live in a quiet and safe environment, without giving up the proximity of the best services and amenities in the area. Enjoy a life of luxury and convenience at Mirador del Paraíso, adjacent to the New Dar Global Villas development. Contact us now to schedule a showing and make this your new home sweet home!