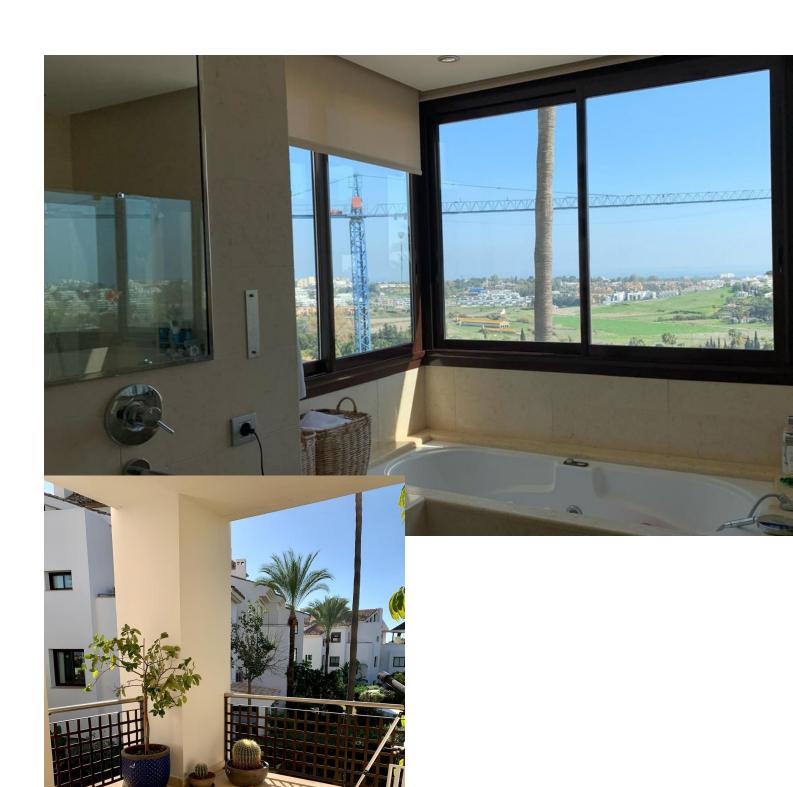

2

128 m<sup>2</sup>

Discover the perfect combination of comfort and convenience! We present this impressive apartment with 2 bedrooms and 2 bathrooms, located in the prestigious Mirador del Paraíso urbanization. With a total of  $128m^2$  of living space and a  $32m^2$  terrace, this home offers a spacious and bright space, ideal for enjoying life to the fullest. Featured Features: Generous Space:  $128m^2$  of housing plus a  $32m^2$  terrace, perfect for outdoor leisure. Comfort and Style: Two bedrooms, two bathrooms, and a spacious living room with top quality finishes and elegant Italian design furniture. Security and Tranquility: Located in a gated community with 24-hour security, for your complete peace of mind. Recent Construction: Modern building built in 2014. Warmth and Comfort: Central and underfloor heating, guaranteeing comfort throughout the year. Natural Lighting: Abundant natural light in all rooms, elevating the atmosphere. Convenience: Includes storage room and a covered garage space in the price. Possibility of acquiring an additional place for 14,000 euros. Ideal Location: Just 13 minutes by car from Nueva Andalucía, surrounded by supermarkets and essential services. This apartment offers the opportunity to live in a quiet and safe environment, without giving up the proximity of the best services and amenities in the area. Enjoy a life of luxury and convenience at Mirador del Paraíso, adjacent to the New Dar Global Villas development. Contact us now to schedule a showing and make this your new home sweet home!