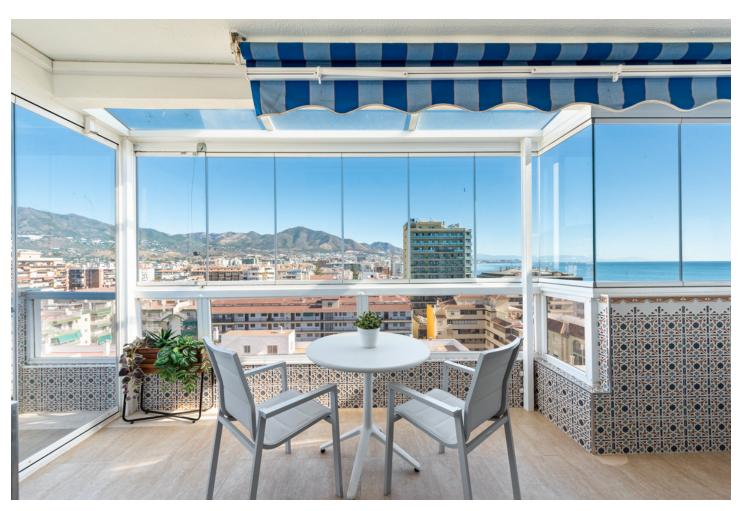

## Sales - Apartment - Fuengirola 690.000€

www.mibgroup.es +34 662 58 96 58 info@mibgroup.es

Ref.-ID: MIBGR4803658 Fuengirola Apartment

Community: 2,280 EUR / year IBI: 623 EUR / year

2

1

128 m<sup>2</sup>

Nestled near the vibrant port of Fuengirola, this stunning two-level penthouse offers a blend of luxury and comfort. The lower level welcomes you with a spacious hall leading to two elegant bedrooms, a fully-equipped modern kitchen, a cozy living room, and a stylish bathroom. The living room opens onto a serene, glazed balcony—perfect for unwinding in the cool shade. Ascend to the upper level, where a sprawling rooftop terrace awaits, featuring your own private pool and a chic pool house complete with a separate kitchen and lounge. This is the ultimate space to bask in the sun, indulge in al fresco dining, and take in breathtaking views. Residents of this exquisite property also enjoy access to a range of amenities, including a communal pool, lush garden, convenient lift, and parking space is available to rent in front of the building. Community fee (190 monthly) includes water, electricity and rubish expenses. Situated in a prime location, just steps from the beach, harbour, shops, and vibrant restaurants, this penthouse offers an unparalleled lifestyle. Don't miss the opportunity to make this exceptional residence your own. Contact us today to schedule a viewing and begin your journey to owning this luxurious haven.

| Setting Beachfront Beachside Close To Port Close To Sea Close To Town | Orientation South East                               | <b>Condition</b> Good                                                   | <b>Pool</b> Private         |
|-----------------------------------------------------------------------|------------------------------------------------------|-------------------------------------------------------------------------|-----------------------------|
| Climate Control Air Conditioning                                      | Views Sea Mountain Port Panoramic Garden Pool Street | Features Covered Terrace Lift Fitted Wardrobes Private Terrace Barbeque | <b>Kitchen</b> Fully Fitted |
| Garden<br>Communal                                                    | <b>Security</b> 24 Hour Security                     | <b>Category</b> Beachfront                                              |                             |