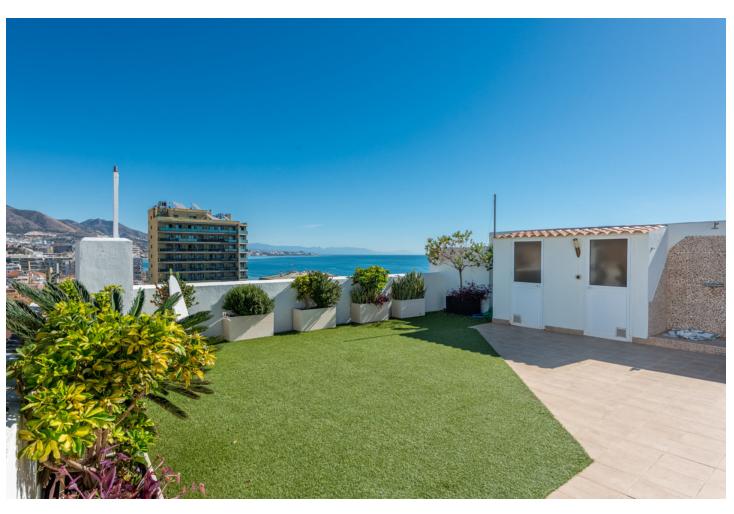

## Sales - Apartment - Fuengirola 690.000€

www.mibgroup.es +34 662 58 96 58 info@mibgroup.es

Ref.-ID: MIBGR4803658 Fuengirola Apartment

Community: 2,280 EUR / year IBI: 623 EUR / year

2

1

128 m<sup>2</sup>

Nestled near the vibrant port of Fuengirola, this stunning two-level penthouse offers a blend of luxury and comfort. The lower level welcomes you with a spacious hall leading to two elegant bedrooms, a fully-equipped modern kitchen, a cozy living room, and a stylish bathroom. The living room opens onto a serene, glazed balcony—perfect for unwinding in the cool shade. Ascend to the upper level, where a sprawling rooftop terrace awaits, featuring your own private pool and a chic pool house complete with a separate kitchen and lounge. This is the ultimate space to bask in the sun, indulge in al fresco dining, and take in breathtaking views. Residents of this exquisite property also enjoy access to a range of amenities, including a communal pool, lush garden, convenient lift, and parking space is available to rent in front of the building. Community fee (190 monthly) includes water, electricity and rubish expenses. Situated in a prime location, just steps from the beach, harbour, shops, and vibrant restaurants, this penthouse offers an unparalleled lifestyle. Don't miss the opportunity to make this exceptional residence your own. Contact us today to schedule a viewing and begin your journey to owning this luxurious haven.