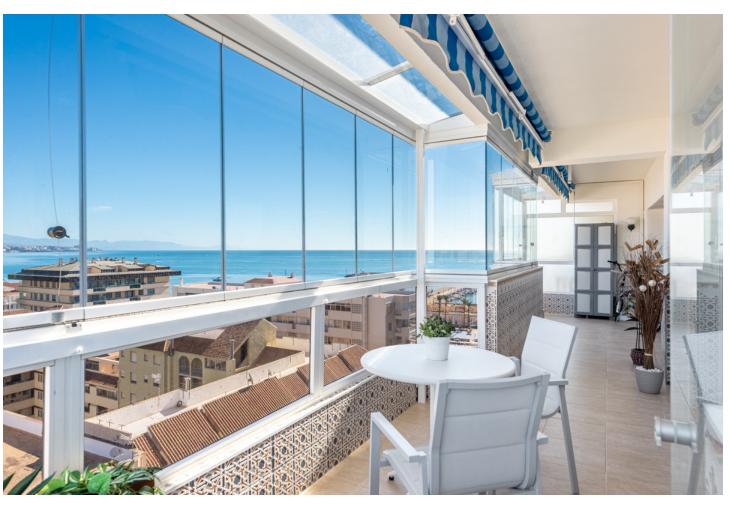

## Sales - Apartment - Fuengirola 690.000€

www.mibgroup.es +34 662 58 96 58 info@mibgroup.es

Ref.-ID: MIBGR4803658 Fuengirola Apartment

Community: 2,280 EUR / year IBI: 623 EUR / year

2

1

128 m<sup>2</sup>

Nestled near the vibrant port of Fuengirola, this stunning two-level penthouse offers a blend of luxury and comfort. The lower level welcomes you with a spacious hall leading to two elegant bedrooms, a fully-equipped modern kitchen, a cozy living room, and a stylish bathroom. The living room opens onto a serene, glazed balcony—perfect for unwinding in the cool shade. Ascend to the upper level, where a sprawling rooftop terrace awaits, featuring your own private pool and a chic pool house complete with a separate kitchen and lounge. This is the ultimate space to bask in the sun, indulge in al fresco dining, and take in breathtaking views. Residents of this exquisite property also enjoy access to a range of amenities, including a communal pool, lush garden, convenient lift, and parking space is available to rent in front of the building. Community fee (190 monthly) includes water, electricity and rubish expenses. Situated in a prime location, just steps from the beach, harbour, shops, and vibrant restaurants, this penthouse offers an unparalleled lifestyle. Don't miss the opportunity to make this exceptional residence your own. Contact us today to schedule a viewing and begin your journey to owning this luxurious haven.