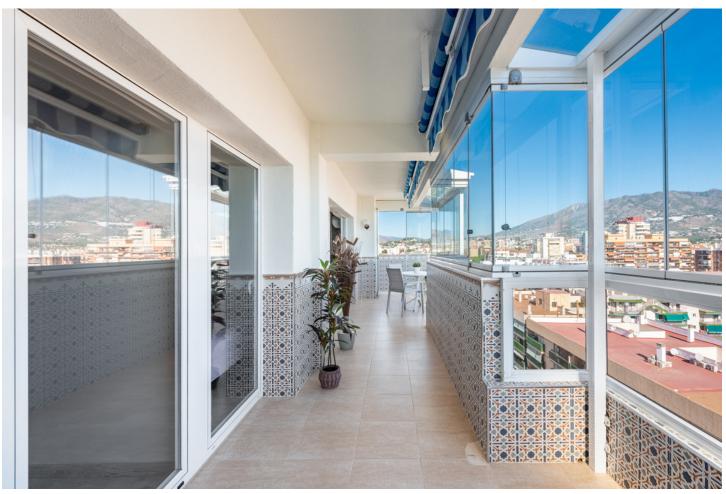

## Sales - Apartment - Fuengirola 690.000€

www.mibgroup.es +34 662 58 96 58 info@mibgroup.es

Ref.-ID: MIBGR4803658 Fuengirola Apartment

Community: 2,280 EUR / year IBI: 623 EUR / year

2

1

128 m<sup>2</sup>

Nestled near the vibrant port of Fuengirola, this stunning two-level penthouse offers a blend of luxury and comfort. The lower level welcomes you with a spacious hall leading to two elegant bedrooms, a fully-equipped modern kitchen, a cozy living room, and a stylish bathroom. The living room opens onto a serene, glazed balcony—perfect for unwinding in the cool shade. Ascend to the upper level, where a sprawling rooftop terrace awaits, featuring your own private pool and a chic pool house complete with a separate kitchen and lounge. This is the ultimate space to bask in the sun, indulge in al fresco dining, and take in breathtaking views. Residents of this exquisite property also enjoy access to a range of amenities, including a communal pool, lush garden, convenient lift, and parking space is available to rent in front of the building. Community fee (190 monthly) includes water, electricity and rubish expenses. Situated in a prime location, just steps from the beach, harbour, shops, and vibrant restaurants, this penthouse offers an unparalleled lifestyle. Don't miss the opportunity to make this exceptional residence your own. Contact us today to schedule a viewing and begin your journey to owning this luxurious haven.

| Setting Beachfront Beachside Close To Port Close To Sea Close To Town | Orientation South East                               | <b>Condition</b> Good                                                   | <b>Pool</b> Private         |
|-----------------------------------------------------------------------|------------------------------------------------------|-------------------------------------------------------------------------|-----------------------------|
| Climate Control Air Conditioning                                      | Views Sea Mountain Port Panoramic Garden Pool Street | Features Covered Terrace Lift Fitted Wardrobes Private Terrace Barbeque | <b>Kitchen</b> Fully Fitted |
| Garden<br>Communal                                                    | <b>Security</b> 24 Hour Security                     | <b>Category</b> Beachfront                                              |                             |