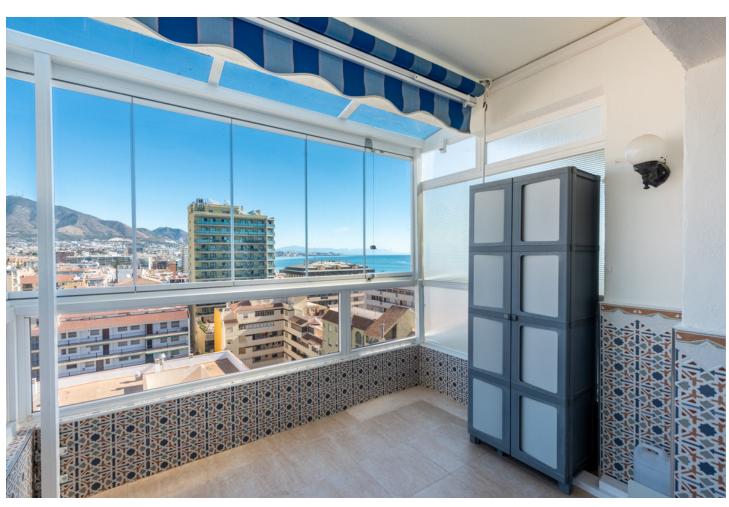

## Sales - Apartment - Fuengirola 690.000€

www.mibgroup.es +34 662 58 96 58 info@mibgroup.es

Ref.-ID: MIBGR4803658 Fuengirola Apartment

Community: 2,280 EUR / year IBI: 623 EUR / year

2

1

128 m<sup>2</sup>

Nestled near the vibrant port of Fuengirola, this stunning two-level penthouse offers a blend of luxury and comfort. The lower level welcomes you with a spacious hall leading to two elegant bedrooms, a fully-equipped modern kitchen, a cozy living room, and a stylish bathroom. The living room opens onto a serene, glazed balcony—perfect for unwinding in the cool shade. Ascend to the upper level, where a sprawling rooftop terrace awaits, featuring your own private pool and a chic pool house complete with a separate kitchen and lounge. This is the ultimate space to bask in the sun, indulge in al fresco dining, and take in breathtaking views. Residents of this exquisite property also enjoy access to a range of amenities, including a communal pool, lush garden, convenient lift, and parking space is available to rent in front of the building. Community fee (190 monthly) includes water, electricity and rubish expenses. Situated in a prime location, just steps from the beach, harbour, shops, and vibrant restaurants, this penthouse offers an unparalleled lifestyle. Don't miss the opportunity to make this exceptional residence your own. Contact us today to schedule a viewing and begin your journey to owning this luxurious haven.

| Setting Beachfront Beachside Close To Port Close To Sea Close To Town | Orientation South East                               | <b>Condition</b> Good                                                   | <b>Pool</b> Private         |
|-----------------------------------------------------------------------|------------------------------------------------------|-------------------------------------------------------------------------|-----------------------------|
| Climate Control Air Conditioning                                      | Views Sea Mountain Port Panoramic Garden Pool Street | Features Covered Terrace Lift Fitted Wardrobes Private Terrace Barbeque | <b>Kitchen</b> Fully Fitted |
| Garden<br>Communal                                                    | <b>Security</b> 24 Hour Security                     | <b>Category</b> Beachfront                                              |                             |