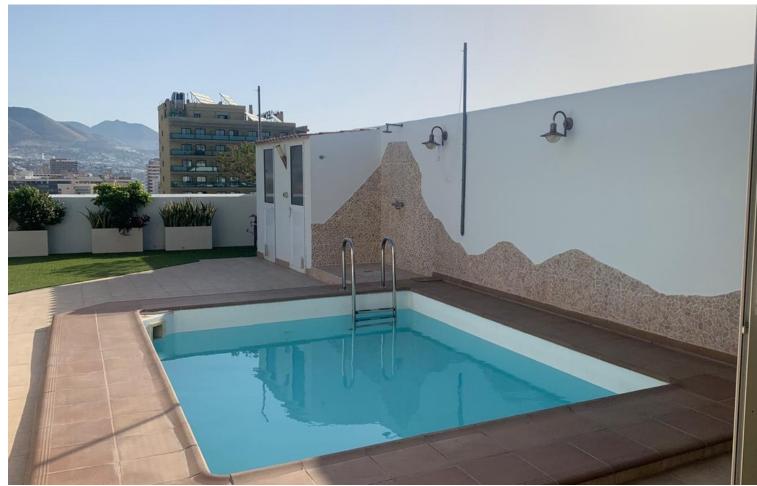

## Sales - Apartment - Fuengirola 690.000€

www.mibgroup.es +34 662 58 96 58 info@mibgroup.es

Ref.-ID: MIBGR4803658 Fuengirola Apartment

Community: 2,280 EUR / year IBI: 623 EUR / year

2

1

128 m<sup>2</sup>

Nestled near the vibrant port of Fuengirola, this stunning two-level penthouse offers a blend of luxury and comfort. The lower level welcomes you with a spacious hall leading to two elegant bedrooms, a fully-equipped modern kitchen, a cozy living room, and a stylish bathroom. The living room opens onto a serene, glazed balcony—perfect for unwinding in the cool shade. Ascend to the upper level, where a sprawling rooftop terrace awaits, featuring your own private pool and a chic pool house complete with a separate kitchen and lounge. This is the ultimate space to bask in the sun, indulge in al fresco dining, and take in breathtaking views. Residents of this exquisite property also enjoy access to a range of amenities, including a communal pool, lush garden, convenient lift, and parking space is available to rent in front of the building. Community fee (190 monthly) includes water, electricity and rubish expenses. Situated in a prime location, just steps from the beach, harbour, shops, and vibrant restaurants, this penthouse offers an unparalleled lifestyle. Don't miss the opportunity to make this exceptional residence your own. Contact us today to schedule a viewing and begin your journey to owning this luxurious haven.