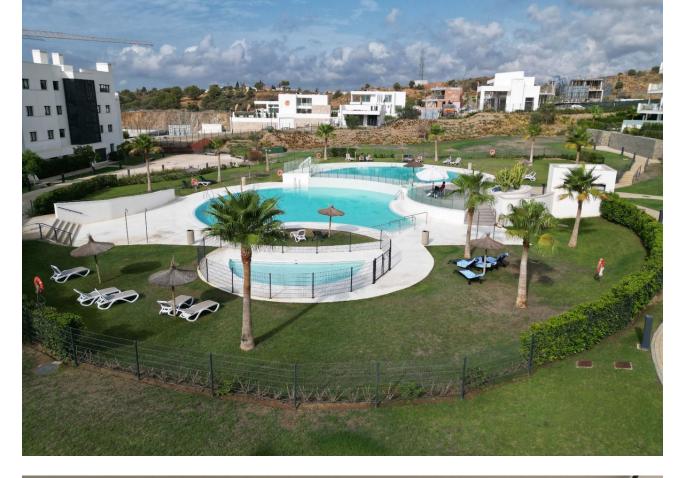

A beautiful ground floor apartment located in Higueron West. In a gated community with 24 hour security where you can also find all kind of sport facilities, spa, gym, restaurants on site etc. The property has a spacious interior with 3 bedrooms and 2 bathrooms. All bedrooms have access to the terrace. A wrap around terrace offering sun all day long, garden area and private pool. Lovely living area with an open plan kitchen fully equipped. 2 parking spaces and 1 storage. THE PERFECT LOCATION Higuerón West is designed around a living concept that responds to today's work and lifestyle schedules – smoothly facilitating them by providing for all modern-day needs, but also creating an ideal setting in which to relax and un-wind surrounded by peace and nature. Close to major road networks yet sheltered from them, Higuerón West is within a 10 to 25-minute radius of Fuengirola, Benalmádena, Mijas, Marbella, Málaga and the international airport. Alternatively, you can also be on the beach, golf course or enjoying a wide array of sports and pursuits in a question of minutes. This is a place to clear your mind and reenergise.

Condition Excellent

Kitchen Y Fully Fitted Pool Communal Private

Garden 🗹 Communal 🗸 Private

**Climate Control** Air Conditioning Central Heating

Security < Gated Complex Electric Blinds 24 Hour Security