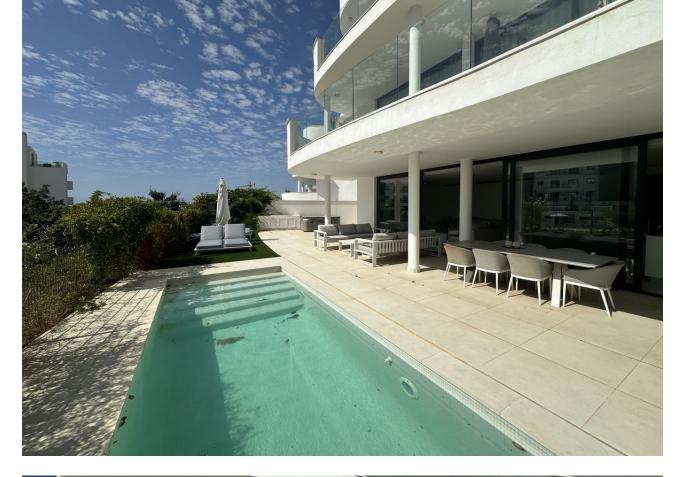

A beautiful ground floor apartment located in Higueron West. In a gated community with 24 hour security where you can also find all kind of sport facilities, spa, gym, restaurants on site etc. The property has a spacious interior with 3 bedrooms and 2 bathrooms. All bedrooms have access to the terrace. A wrap around terrace offering sun all day long, garden area and private pool. Lovely living area with an open plan kitchen fully equipped. 2 parking spaces and 1 storage. THE PERFECT LOCATION Higuerón West is designed around a living concept that responds to today's work and lifestyle schedules – smoothly facilitating them by providing for all modern-day needs, but also creating an ideal setting in which to relax and un-wind surrounded by peace and nature. Close to major road networks yet sheltered from them, Higuerón West is within a 10 to 25-minute radius of Fuengirola, Benalmádena, Mijas, Marbella, Málaga and the international airport. Alternatively, you can also be on the beach, golf course or enjoying a wide array of sports and pursuits in a question of minutes. This is a place to clear your mind and reenergise.