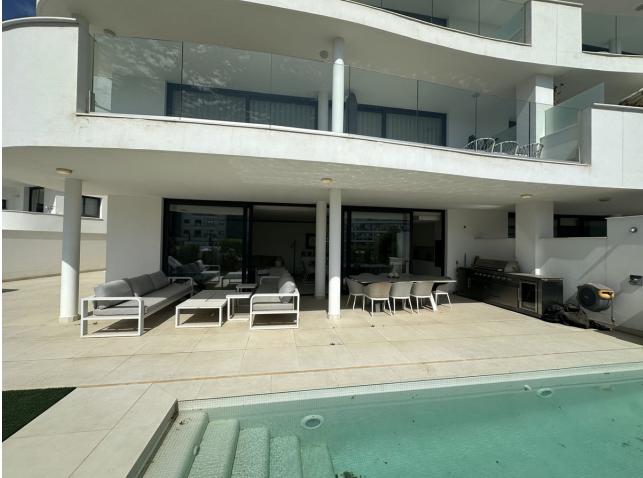

A beautiful ground floor apartment located in Higueron West. In a gated community with 24 hour security where you can also find all kind of sport facilities, spa, gym, restaurants on site etc. The property has a spacious interior with 3 bedrooms and 2 bathrooms. All bedrooms have access to the terrace. A wrap around terrace offering sun all day long, garden area and private pool. Lovely living area with an open plan kitchen fully equipped. 2 parking spaces and 1 storage. THE PERFECT LOCATION Higuerón West is designed around a living concept that responds to today's work and lifestyle schedules – smoothly facilitating them by providing for all modern-day needs, but also creating an ideal setting in which to relax and un-wind surrounded by peace and nature. Close to major road networks yet sheltered from them, Higuerón West is within a 10 to 25-minute radius of Fuengirola, Benalmádena, Mijas, Marbella, Málaga and the international airport. Alternatively, you can also be on the beach, golf course or enjoying a wide array of sports and pursuits in a question of minutes. This is a place to clear your mind and reenergise.