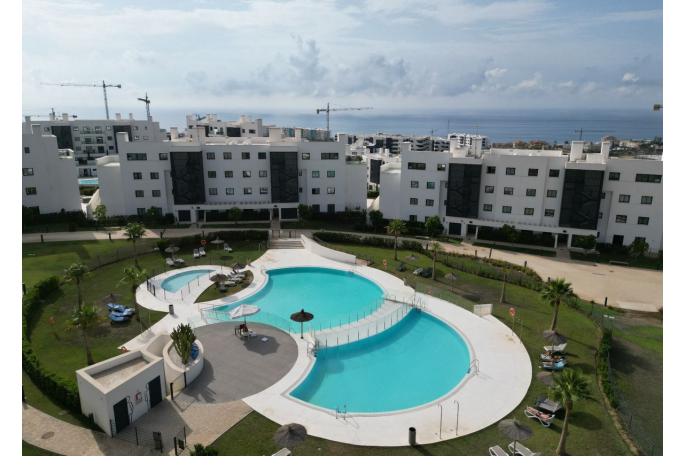

A beautiful ground floor apartment located in Higueron West. In a gated community with 24 hour security where you can also find all kind of sport facilities, spa, gym, restaurants on site etc. The property has a spacious interior with 3 bedrooms and 2 bathrooms. All bedrooms have access to the terrace. A wrap around terrace offering sun all day long, garden area and private pool. Lovely living area with an open plan kitchen fully equipped. 2 parking spaces and 1 storage. THE PERFECT LOCATION Higuerón West is designed around a living concept that responds to today's work and lifestyle schedules – smoothly facilitating them by providing for all modern-day needs, but also creating an ideal setting in which to relax and un-wind surrounded by peace and nature. Close to major road networks yet sheltered from them, Higuerón West is within a 10 to 25-minute radius of Fuengirola, Benalmádena, Mijas, Marbella, Málaga and the international airport. Alternatively, you can also be on the beach, golf course or enjoying a wide array of sports and pursuits in a question of minutes. This is a place to clear your mind and reenergise.