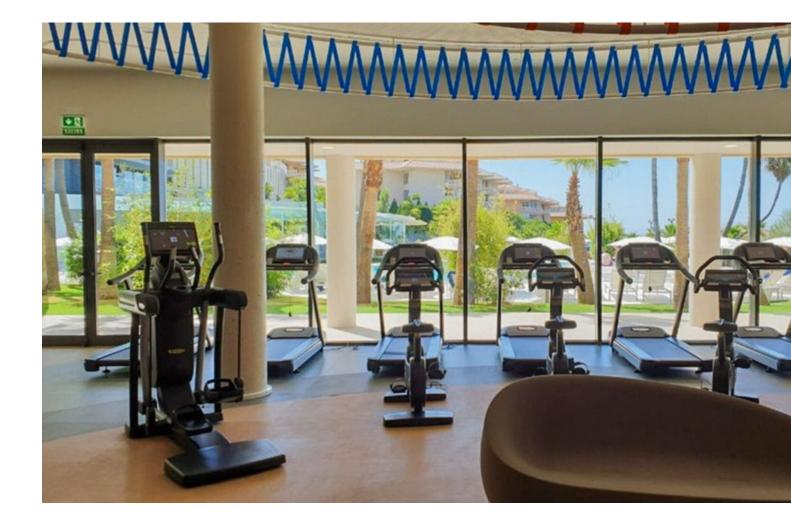

A beautiful ground floor apartment located in Higueron West. In a gated community with 24 hour security where you can also find all kind of sport facilities, spa, gym, restaurants on site etc. The property has a spacious interior with 3 bedrooms and 2 bathrooms. All bedrooms have access to the terrace. A wrap around terrace offering sun all day long, garden area and private pool. Lovely living area with an open plan kitchen fully equipped. 2 parking spaces and 1 storage. THE PERFECT LOCATION Higuerón West is designed around a living concept that responds to today's work and lifestyle schedules – smoothly facilitating them by providing for all modern-day needs, but also creating an ideal setting in which to relax and un-wind surrounded by peace and nature. Close to major road networks yet sheltered from them, Higuerón West is within a 10 to 25-minute radius of Fuengirola, Benalmádena, Mijas, Marbella, Málaga and the international airport. Alternatively, you can also be on the beach, golf course or enjoying a wide array of sports and pursuits in a question of minutes. This is a place to clear your mind and reenergise.