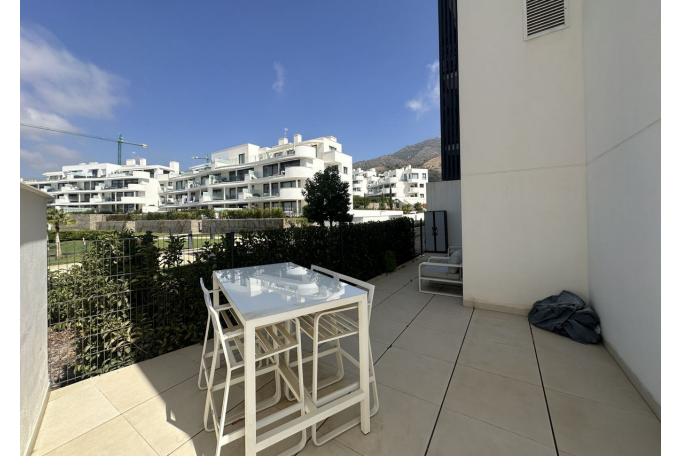

A beautiful ground floor apartment located in Higueron West. In a gated community with 24 hour security where you can also find all kind of sport facilities, spa, gym, restaurants on site etc. The property has a spacious interior with 3 bedrooms and 2 bathrooms. All bedrooms have access to the terrace. A wrap around terrace offering sun all day long, garden area and private pool. Lovely living area with an open plan kitchen fully equipped. 2 parking spaces and 1 storage. THE PERFECT LOCATION Higuerón West is designed around a living concept that responds to today's work and lifestyle schedules – smoothly facilitating them by providing for all modern-day needs, but also creating an ideal setting in which to relax and un-wind surrounded by peace and nature. Close to major road networks yet sheltered from them, Higuerón West is within a 10 to 25-minute radius of Fuengirola, Benalmádena, Mijas, Marbella, Málaga and the international airport. Alternatively, you can also be on the beach, golf course or enjoying a wide array of sports and pursuits in a question of minutes. This is a place to clear your mind and reenergise.