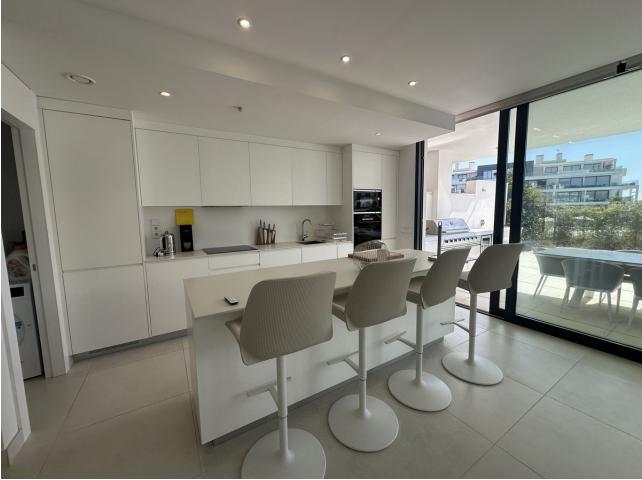

A beautiful ground floor apartment located in Higueron West. In a gated community with 24 hour security where you can also find all kind of sport facilities, spa, gym, restaurants on site etc. The property has a spacious interior with 3 bedrooms and 2 bathrooms. All bedrooms have access to the terrace. A wrap around terrace offering sun all day long, garden area and private pool. Lovely living area with an open plan kitchen fully equipped. 2 parking spaces and 1 storage. THE PERFECT LOCATION Higuerón West is designed around a living concept that responds to today's work and lifestyle schedules – smoothly facilitating them by providing for all modern-day needs, but also creating an ideal setting in which to relax and un-wind surrounded by peace and nature. Close to major road networks yet sheltered from them, Higuerón West is within a 10 to 25-minute radius of Fuengirola, Benalmádena, Mijas, Marbella, Málaga and the international airport. Alternatively, you can also be on the beach, golf course or enjoying a wide array of sports and pursuits in a question of minutes. This is a place to clear your mind and reenergise.