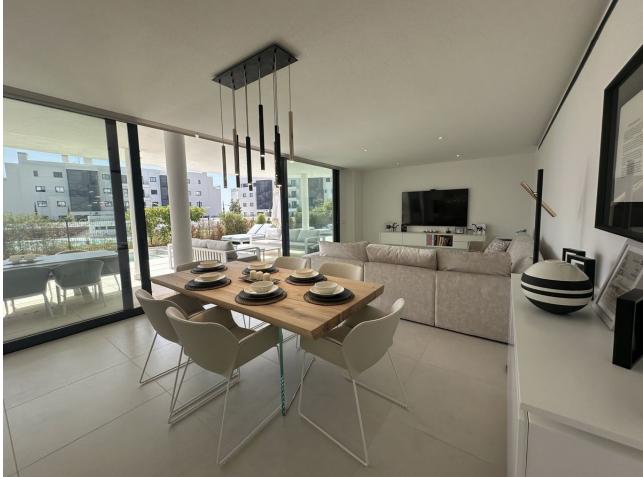

A beautiful ground floor apartment located in Higueron West. In a gated community with 24 hour security where you can also find all kind of sport facilities, spa, gym, restaurants on site etc. The property has a spacious interior with 3 bedrooms and 2 bathrooms. All bedrooms have access to the terrace. A wrap around terrace offering sun all day long, garden area and private pool. Lovely living area with an open plan kitchen fully equipped. 2 parking spaces and 1 storage. THE PERFECT LOCATION Higuerón West is designed around a living concept that responds to today's work and lifestyle schedules – smoothly facilitating them by providing for all modern-day needs, but also creating an ideal setting in which to relax and un-wind surrounded by peace and nature. Close to major road networks yet sheltered from them, Higuerón West is within a 10 to 25-minute radius of Fuengirola, Benalmádena, Mijas, Marbella, Málaga and the international airport. Alternatively, you can also be on the beach, golf course or enjoying a wide array of sports and pursuits in a question of minutes. This is a place to clear your mind and reenergise.