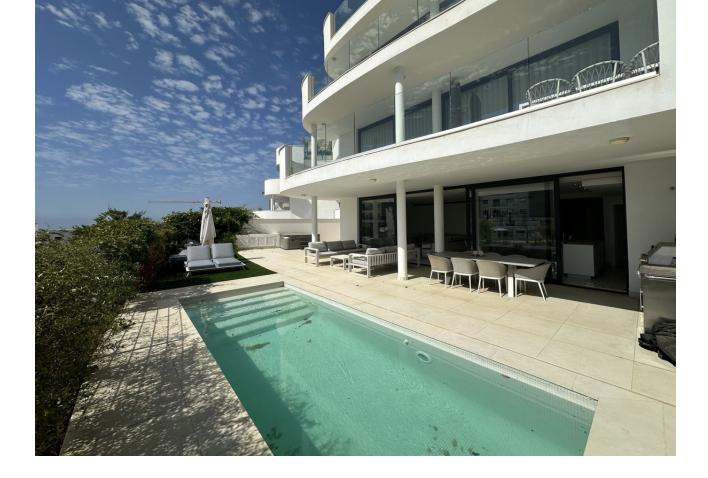

A beautiful ground floor apartment located in Higueron West. In a gated community with 24 hour security where you can also find all kind of sport facilities, spa, gym, restaurants on site etc. The property has a spacious interior with 3 bedrooms and 2 bathrooms. All bedrooms have access to the terrace. A wrap around terrace offering sun all day long, garden area and private pool. Lovely living area with an open plan kitchen fully equipped. 2 parking spaces and 1 storage. THE PERFECT LOCATION Higuerón West is designed around a living concept that responds to today's work and lifestyle schedules – smoothly facilitating them by providing for all modern-day needs, but also creating an ideal setting in which to relax and un-wind surrounded by peace and nature. Close to major road networks yet sheltered from them, Higuerón West is within a 10 to 25-minute radius of Fuengirola, Benalmádena, Mijas, Marbella, Málaga and the international airport. Alternatively, you can also be on the beach, golf course or enjoying a wide array of sports and pursuits in a question of minutes. This is a place to clear your mind and reenergise.

Condition Excellent

Kitchen Y Fully Fitted Pool Communal Private

Garden 🗹 Communal 🗸 Private

**Climate Control** Air Conditioning Central Heating

Security < Gated Complex Electric Blinds 24 Hour Security