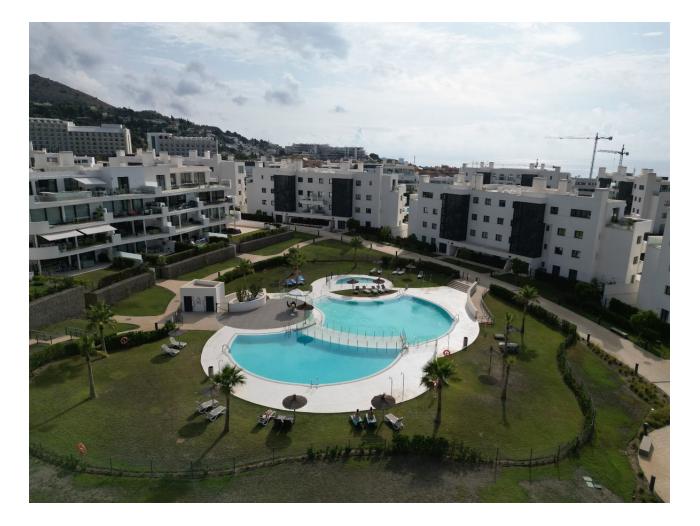

A beautiful ground floor apartment located in Higueron West. In a gated community with 24 hour security where you can also find all kind of sport facilities, spa, gym, restaurants on site etc. The property has a spacious interior with 3 bedrooms and 2 bathrooms. All bedrooms have access to the terrace. A wrap around terrace offering sun all day long, garden area and private pool. Lovely living area with an open plan kitchen fully equipped. 2 parking spaces and 1 storage. THE PERFECT LOCATION Higuerón West is designed around a living concept that responds to today's work and lifestyle schedules – smoothly facilitating them by providing for all modern-day needs, but also creating an ideal setting in which to relax and un-wind surrounded by peace and nature. Close to major road networks yet sheltered from them, Higuerón West is within a 10 to 25-minute radius of Fuengirola, Benalmádena, Mijas, Marbella, Málaga and the international airport. Alternatively, you can also be on the beach, golf course or enjoying a wide array of sports and pursuits in a question of minutes. This is a place to clear your mind and reenergise.