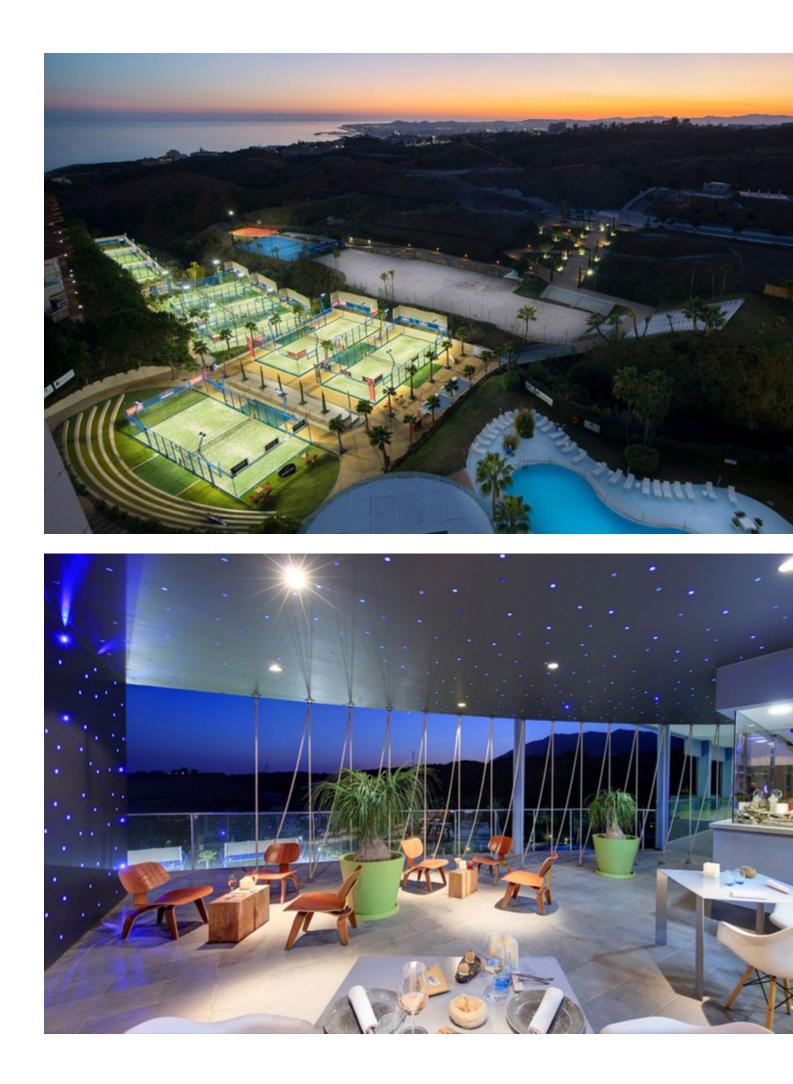

A beautiful ground floor apartment located in Higueron West. In a gated community with 24 hour security where you can also find all kind of sport facilities, spa, gym, restaurants on site etc. The property has a spacious interior with 3 bedrooms and 2 bathrooms. All bedrooms have access to the terrace. A wrap around terrace offering sun all day long, garden area and private pool. Lovely living area with an open plan kitchen fully equipped. 2 parking spaces and 1 storage. THE PERFECT LOCATION Higuerón West is designed around a living concept that responds to today's work and lifestyle schedules – smoothly facilitating them by providing for all modern-day needs, but also creating an ideal setting in which to relax and un-wind surrounded by peace and nature. Close to major road networks yet sheltered from them, Higuerón West is within a 10 to 25-minute radius of Fuengirola, Benalmádena, Mijas, Marbella, Málaga and the international airport. Alternatively, you can also be on the beach, golf course or enjoying a wide array of sports and pursuits in a question of minutes. This is a place to clear your mind and reenergise.