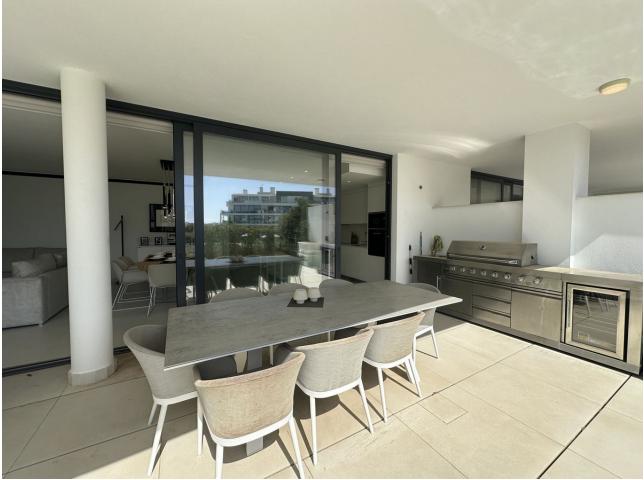

A beautiful ground floor apartment located in Higueron West. In a gated community with 24 hour security where you can also find all kind of sport facilities, spa, gym, restaurants on site etc. The property has a spacious interior with 3 bedrooms and 2 bathrooms. All bedrooms have access to the terrace. A wrap around terrace offering sun all day long, garden area and private pool. Lovely living area with an open plan kitchen fully equipped. 2 parking spaces and 1 storage. THE PERFECT LOCATION Higuerón West is designed around a living concept that responds to today's work and lifestyle schedules – smoothly facilitating them by providing for all modern-day needs, but also creating an ideal setting in which to relax and un-wind surrounded by peace and nature. Close to major road networks yet sheltered from them, Higuerón West is within a 10 to 25-minute radius of Fuengirola, Benalmádena, Mijas, Marbella, Málaga and the international airport. Alternatively, you can also be on the beach, golf course or enjoying a wide array of sports and pursuits in a question of minutes. This is a place to clear your mind and reenergise.

## Features

- Covered Terrace
- Fitted Wardrobes Private Terrace
- 🖌 Gym
- Storage Room Access for people with
- reduced mobility Restaurant On Site
- Parking
- 🖌 Underground
- 🗸 Garage
- \star More Than One
- 💙 Private