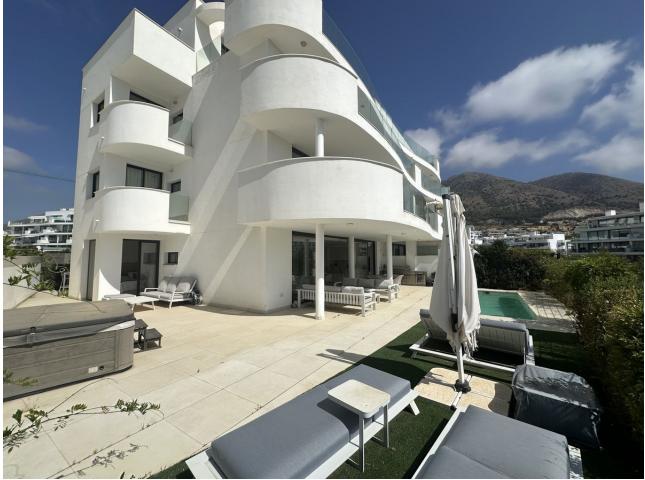

A beautiful ground floor apartment located in Higueron West. In a gated community with 24 hour security where you can also find all kind of sport facilities, spa, gym, restaurants on site etc. The property has a spacious interior with 3 bedrooms and 2 bathrooms. All bedrooms have access to the terrace. A wrap around terrace offering sun all day long, garden area and private pool. Lovely living area with an open plan kitchen fully equipped. 2 parking spaces and 1 storage. THE PERFECT LOCATION Higuerón West is designed around a living concept that responds to today's work and lifestyle schedules – smoothly facilitating them by providing for all modern-day needs, but also creating an ideal setting in which to relax and un-wind surrounded by peace and nature. Close to major road networks yet sheltered from them, Higuerón West is within a 10 to 25-minute radius of Fuengirola, Benalmádena, Mijas, Marbella, Málaga and the international airport. Alternatively, you can also be on the beach, golf course or enjoying a wide array of sports and pursuits in a question of minutes. This is a place to clear your mind and reenergise.