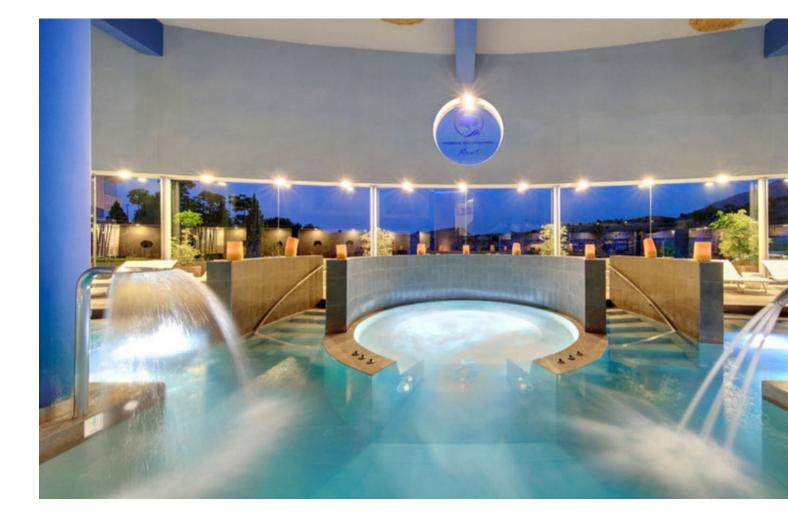

A beautiful ground floor apartment located in Higueron West. In a gated community with 24 hour security where you can also find all kind of sport facilities, spa, gym, restaurants on site etc. The property has a spacious interior with 3 bedrooms and 2 bathrooms. All bedrooms have access to the terrace. A wrap around terrace offering sun all day long, garden area and private pool. Lovely living area with an open plan kitchen fully equipped. 2 parking spaces and 1 storage. THE PERFECT LOCATION Higuerón West is designed around a living concept that responds to today's work and lifestyle schedules – smoothly facilitating them by providing for all modern-day needs, but also creating an ideal setting in which to relax and un-wind surrounded by peace and nature. Close to major road networks yet sheltered from them, Higuerón West is within a 10 to 25-minute radius of Fuengirola, Benalmádena, Mijas, Marbella, Málaga and the international airport. Alternatively, you can also be on the beach, golf course or enjoying a wide array of sports and pursuits in a question of minutes. This is a place to clear your mind and reenergise.