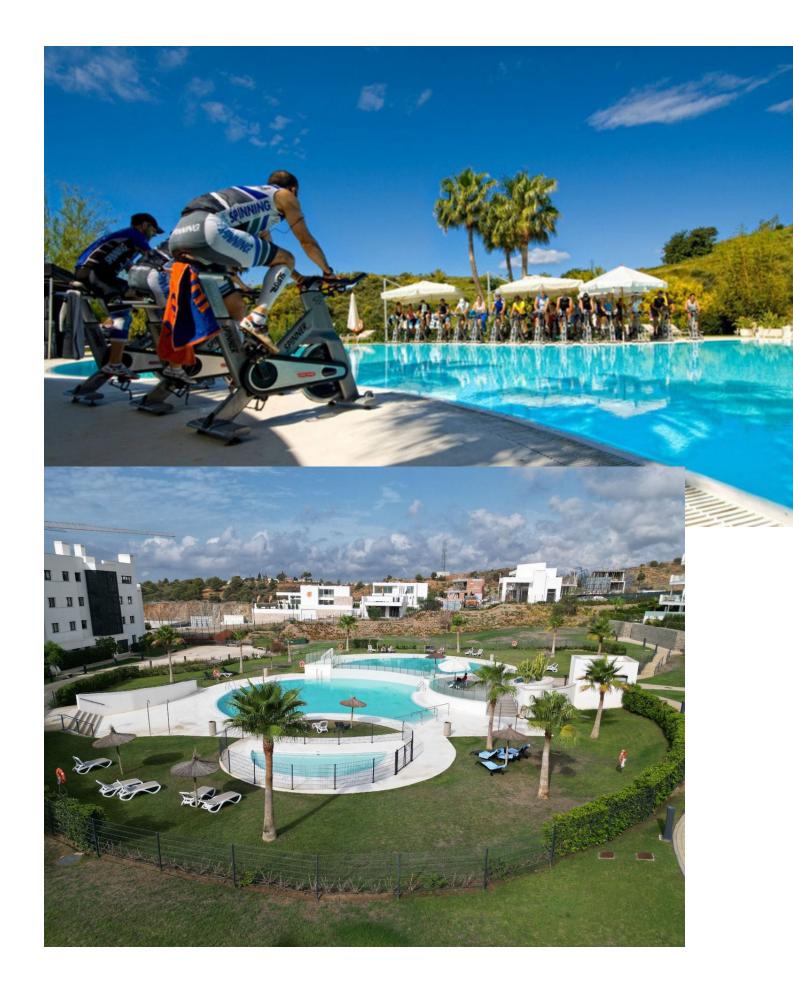

A beautiful ground floor apartment located in Higueron West. In a gated community with 24 hour security where you can also find all kind of sport facilities, spa, gym, restaurants on site etc. The property has a spacious interior with 3 bedrooms and 2 bathrooms. All bedrooms have access to the terrace. A wrap around terrace offering sun all day long, garden area and private pool. Lovely living area with an open plan kitchen fully equipped. 2 parking spaces and 1 storage. THE PERFECT LOCATION Higuerón West is designed around a living concept that responds to today's work and lifestyle schedules – smoothly facilitating them by providing for all modern-day needs, but also creating an ideal setting in which to relax and un-wind surrounded by peace and nature. Close to major road networks yet sheltered from them, Higuerón West is within a 10 to 25-minute radius of Fuengirola, Benalmádena, Mijas, Marbella, Málaga and the international airport. Alternatively, you can also be on the beach, golf course or enjoying a wide array of sports and pursuits in a question of minutes. This is a place to clear your mind and reenergise.