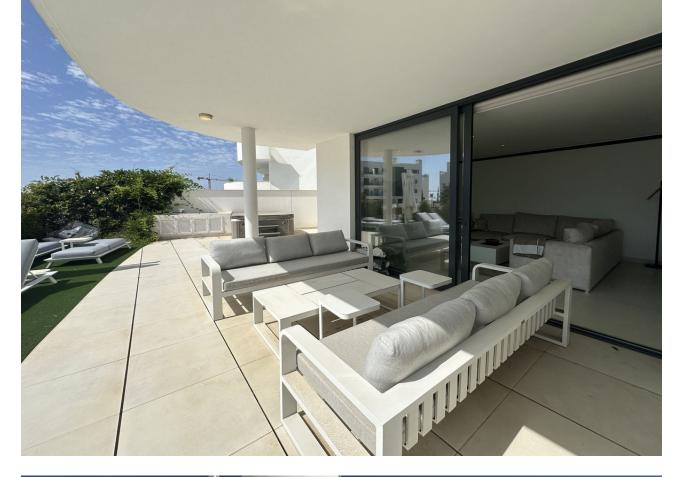

A beautiful ground floor apartment located in Higueron West. In a gated community with 24 hour security where you can also find all kind of sport facilities, spa, gym, restaurants on site etc. The property has a spacious interior with 3 bedrooms and 2 bathrooms. All bedrooms have access to the terrace. A wrap around terrace offering sun all day long, garden area and private pool. Lovely living area with an open plan kitchen fully equipped. 2 parking spaces and 1 storage. THE PERFECT LOCATION Higuerón West is designed around a living concept that responds to today's work and lifestyle schedules – smoothly facilitating them by providing for all modern-day needs, but also creating an ideal setting in which to relax and un-wind surrounded by peace and nature. Close to major road networks yet sheltered from them, Higuerón West is within a 10 to 25-minute radius of Fuengirola, Benalmádena, Mijas, Marbella, Málaga and the international airport. Alternatively, you can also be on the beach, golf course or enjoying a wide array of sports and pursuits in a question of minutes. This is a place to clear your mind and reenergise.