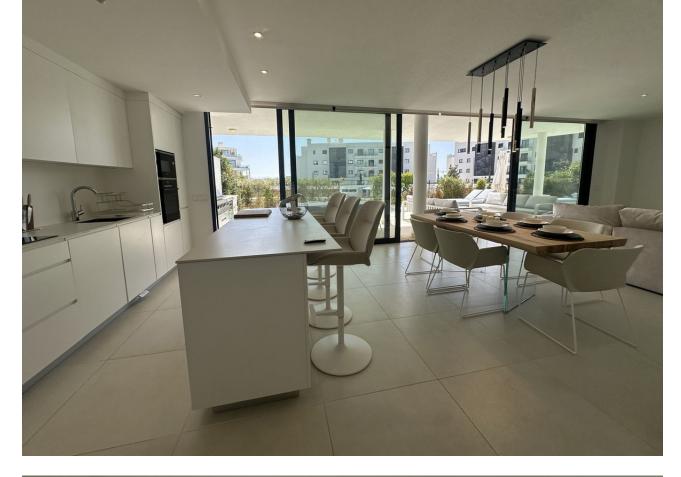

A beautiful ground floor apartment located in Higueron West. In a gated community with 24 hour security where you can also find all kind of sport facilities, spa, gym, restaurants on site etc. The property has a spacious interior with 3 bedrooms and 2 bathrooms. All bedrooms have access to the terrace. A wrap around terrace offering sun all day long, garden area and private pool. Lovely living area with an open plan kitchen fully equipped. 2 parking spaces and 1 storage. THE PERFECT LOCATION Higuerón West is designed around a living concept that responds to today's work and lifestyle schedules – smoothly facilitating them by providing for all modern-day needs, but also creating an ideal setting in which to relax and un-wind surrounded by peace and nature. Close to major road networks yet sheltered from them, Higuerón West is within a 10 to 25-minute radius of Fuengirola, Benalmádena, Mijas, Marbella, Málaga and the international airport. Alternatively, you can also be on the beach, golf course or enjoying a wide array of sports and pursuits in a question of minutes. This is a place to clear your mind and reenergise.