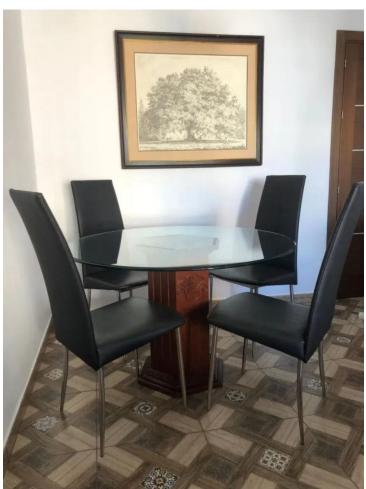

Top Floor Apartment, Estepona, Costa del Sol. 3 Bedrooms, 1 Bathroom, Built 76 m², Terrace 4 m². Setting: Town, Commercial Area, Village, Close To Shops, Close To Schools. Orientation: South. Condition: Good. Climate Control: Air Conditioning, Hot A/C, Cold A/C. Views: Urban. Features: Lift, Fitted Wardrobes, Near Transport, WiFi, Utility Room, Access for people with reduced mobility, Near Mosque, Near Church. Furniture: Part Furnished. Kitchen: Fully Fitted. Security: Entry Phone. Parking: Street. Category: Resale.