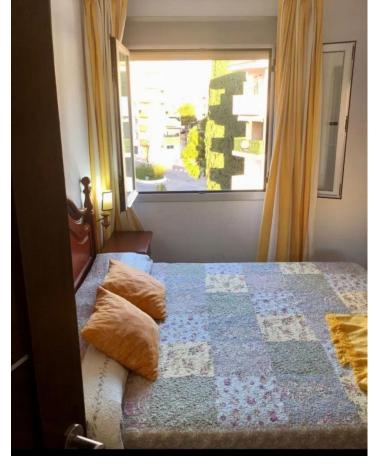

Top Floor Apartment, Estepona, Costa del Sol. 3 Bedrooms, 1 Bathroom, Built 76 m², Terrace 4 m². Setting: Town, Commercial Area, Village, Close To Shops, Close To Schools. Orientation: South. Condition: Good. Climate Control: Air Conditioning, Hot A/C, Cold A/C. Views: Urban. Features: Lift, Fitted Wardrobes, Near Transport, WiFi, Utility Room, Access for people with reduced mobility, Near Mosque, Near Church. Furniture: Part Furnished. Kitchen: Fully Fitted. Security: Entry Phone. Parking: Street. Category: Resale.