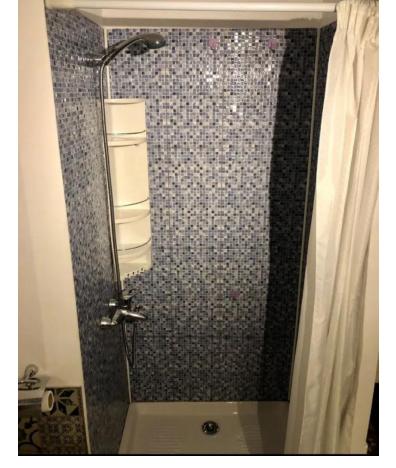

Top Floor Apartment, Estepona, Costa del Sol. 3 Bedrooms, 1 Bathroom, Built 76 m², Terrace 4 m². Setting: Town, Commercial Area, Village, Close To Shops, Close To Schools. Orientation: South. Condition: Good. Climate Control: Air Conditioning, Hot A/C, Cold A/C. Views: Urban. Features: Lift, Fitted Wardrobes, Near Transport, WiFi, Utility Room, Access for people with reduced mobility, Near Mosque, Near Church. Furniture: Part Furnished. Kitchen: Fully Fitted. Security: Entry Phone. Parking: Street. Category: Resale.