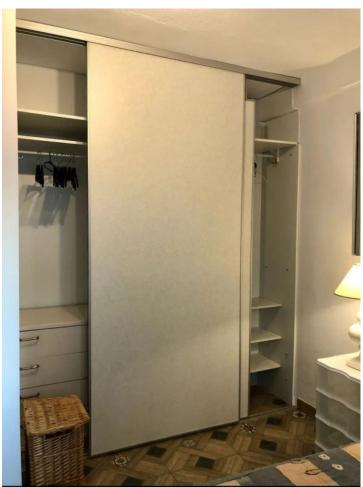

Top Floor Apartment, Estepona, Costa del Sol. 3 Bedrooms, 1 Bathroom, Built 76 m², Terrace 4 m². Setting: Town, Commercial Area, Village, Close To Shops, Close To Schools. Orientation: South. Condition: Good. Climate Control: Air Conditioning, Hot A/C, Cold A/C. Views: Urban. Features: Lift, Fitted Wardrobes, Near Transport, WiFi, Utility Room, Access for people with reduced mobility, Near Mosque, Near Church. Furniture: Part Furnished. Kitchen: Fully Fitted. Security: Entry Phone. Parking: Street. Category: Resale.