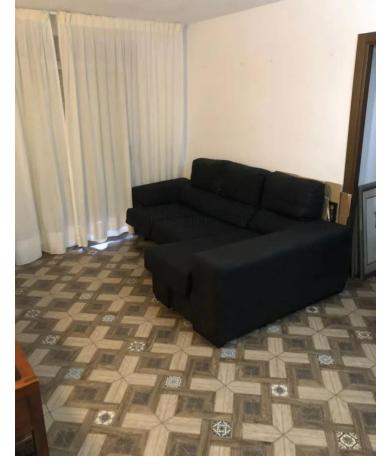

Top Floor Apartment, Estepona, Costa del Sol. 3 Bedrooms, 1 Bathroom, Built 76 m², Terrace 4 m². Setting: Town, Commercial Area, Village, Close To Shops, Close To Schools. Orientation: South. Condition: Good. Climate Control: Air Conditioning, Hot A/C, Cold A/C. Views: Urban. Features: Lift, Fitted Wardrobes, Near Transport, WiFi, Utility Room, Access for people with reduced mobility, Near Mosque, Near Church. Furniture: Part Furnished. Kitchen: Fully Fitted. Security: Entry Phone. Parking: Street. Category: Resale.