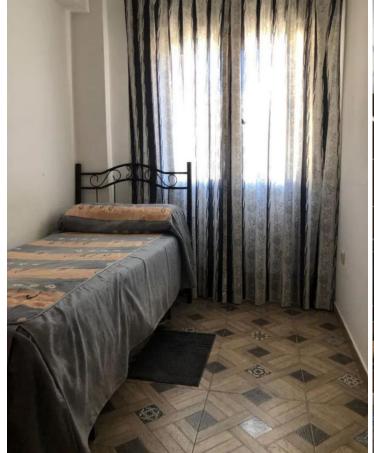

Top Floor Apartment, Estepona, Costa del Sol. 3 Bedrooms, 1 Bathroom, Built 76 m², Terrace 4 m². Setting: Town, Commercial Area, Village, Close To Shops, Close To Schools. Orientation: South. Condition: Good. Climate Control: Air Conditioning, Hot A/C, Cold A/C. Views: Urban. Features: Lift, Fitted Wardrobes, Near Transport, WiFi, Utility Room, Access for people with reduced mobility, Near Mosque, Near Church. Furniture: Part Furnished. Kitchen: Fully Fitted. Security: Entry Phone. Parking: Street. Category: Resale.

| Setting Town Commercial Area Village Close To Shops Close To Schools | Orientation South                                                                                                               | <b>Condition</b> Good    | Climate Control     Air Conditioning     Hot A/C     Cold A/C |
|----------------------------------------------------------------------|---------------------------------------------------------------------------------------------------------------------------------|--------------------------|---------------------------------------------------------------|
| <b>Views</b> Viban                                                   | Features Lift Fitted Wardrobes Near Transport WiFi Utility Room Access for people with reduced mobility Near Mosque Near Church | Furniture Part Furnished | Kitchen Fully Fitted                                          |
| Security  Entry Phone                                                | Parking  Street                                                                                                                 | Category Resale          |                                                               |