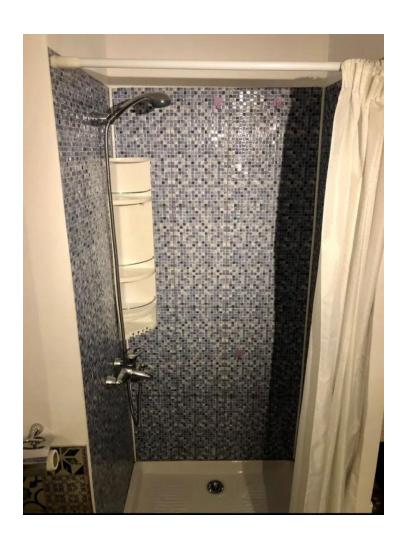

Top Floor Apartment, Estepona, Costa del Sol. 3 Bedrooms, 1 Bathroom, Built 76 m², Terrace 4 m². Setting: Town, Commercial Area, Village, Close To Shops, Close To Schools. Orientation: South. Condition: Good. Climate Control: Air Conditioning, Hot A/C, Cold A/C. Views: Urban. Features: Lift, Fitted Wardrobes, Near Transport, WiFi, Utility Room, Access for people with reduced mobility, Near Mosque, Near Church. Furniture: Part Furnished. Kitchen: Fully Fitted. Security: Entry Phone. Parking: Street. Category: Resale.