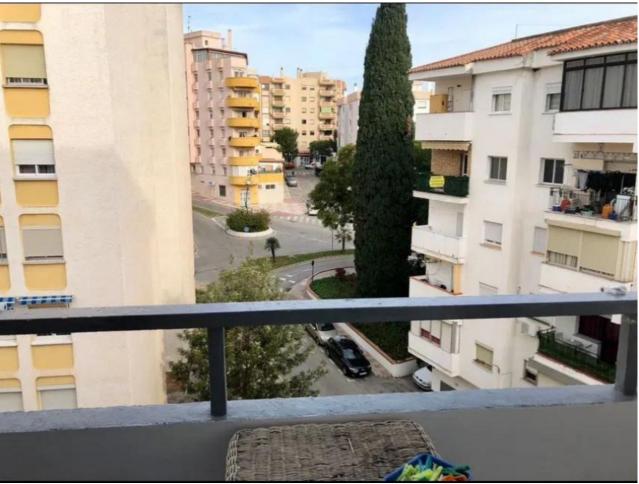

Top Floor Apartment, Estepona, Costa del Sol. 3 Bedrooms, 1 Bathroom, Built 76 m², Terrace 4 m². Setting: Town, Commercial Area, Village, Close To Shops, Close To Schools. Orientation: South. Condition: Good. Climate Control: Air Conditioning, Hot A/C, Cold A/C. Views: Urban. Features: Lift, Fitted Wardrobes, Near Transport, WiFi, Utility Room, Access for people with reduced mobility, Near Mosque, Near Church. Furniture: Part Furnished. Kitchen: Fully Fitted. Security: Entry Phone. Parking: Street. Category: Resale.