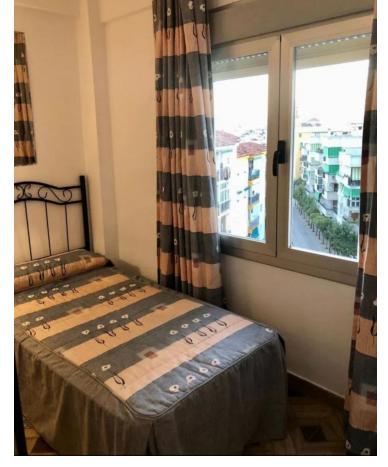

Top Floor Apartment, Estepona, Costa del Sol. 3 Bedrooms, 1 Bathroom, Built 76 m², Terrace 4 m². Setting: Town, Commercial Area, Village, Close To Shops, Close To Schools. Orientation: South. Condition: Good. Climate Control: Air Conditioning, Hot A/C, Cold A/C. Views: Urban. Features: Lift, Fitted Wardrobes, Near Transport, WiFi, Utility Room, Access for people with reduced mobility, Near Mosque, Near Church. Furniture: Part Furnished. Kitchen: Fully Fitted. Security: Entry Phone. Parking: Street. Category: Resale.