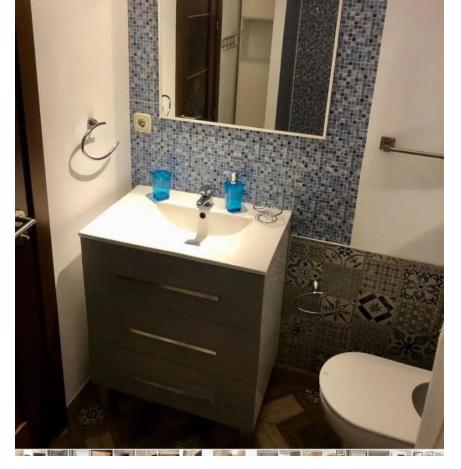

Top Floor Apartment, Estepona, Costa del Sol. 3 Bedrooms, 1 Bathroom, Built 76 m², Terrace 4 m². Setting: Town, Commercial Area, Village, Close To Shops, Close To Schools. Orientation: South. Condition: Good. Climate Control: Air Conditioning, Hot A/C, Cold A/C. Views: Urban. Features: Lift, Fitted Wardrobes, Near Transport, WiFi, Utility Room, Access for people with reduced mobility, Near Mosque, Near Church. Furniture: Part Furnished. Kitchen: Fully Fitted. Security: Entry Phone. Parking: Street. Category: Resale.