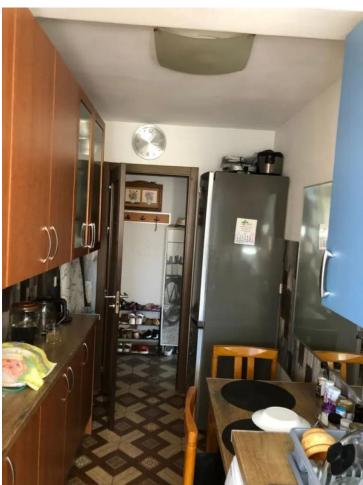

Top Floor Apartment, Estepona, Costa del Sol. 3 Bedrooms, 1 Bathroom, Built 76 m², Terrace 4 m². Setting: Town, Commercial Area, Village, Close To Shops, Close To Schools. Orientation: South. Condition: Good. Climate Control: Air Conditioning, Hot A/C, Cold A/C. Views: Urban. Features: Lift, Fitted Wardrobes, Near Transport, WiFi, Utility Room, Access for people with reduced mobility, Near Mosque, Near Church. Furniture: Part Furnished. Kitchen: Fully Fitted. Security: Entry Phone. Parking: Street. Category: Resale.