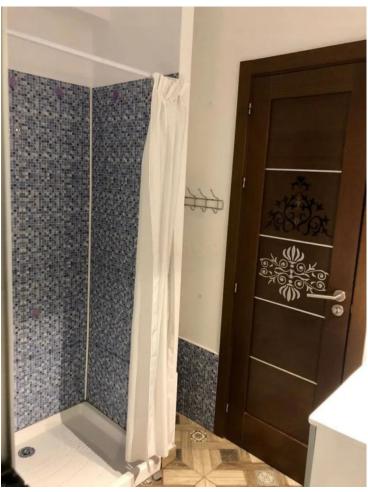

Top Floor Apartment, Estepona, Costa del Sol. 3 Bedrooms, 1 Bathroom, Built 76 m², Terrace 4 m². Setting: Town, Commercial Area, Village, Close To Shops, Close To Schools. Orientation: South. Condition: Good. Climate Control: Air Conditioning, Hot A/C, Cold A/C. Views: Urban. Features: Lift, Fitted Wardrobes, Near Transport, WiFi, Utility Room, Access for people with reduced mobility, Near Mosque, Near Church. Furniture: Part Furnished. Kitchen: Fully Fitted. Security: Entry Phone. Parking: Street. Category: Resale.