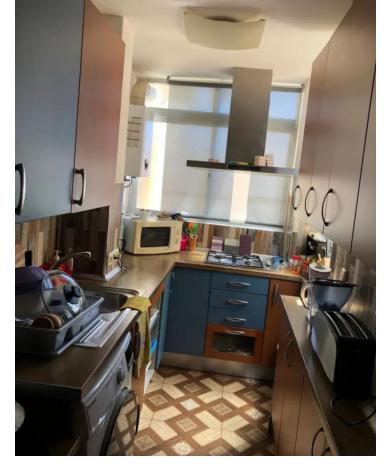

Top Floor Apartment, Estepona, Costa del Sol. 3 Bedrooms, 1 Bathroom, Built 76 m², Terrace 4 m². Setting: Town, Commercial Area, Village, Close To Shops, Close To Schools. Orientation: South. Condition: Good. Climate Control: Air Conditioning, Hot A/C, Cold A/C. Views: Urban. Features: Lift, Fitted Wardrobes, Near Transport, WiFi, Utility Room, Access for people with reduced mobility, Near Mosque, Near Church. Furniture: Part Furnished. Kitchen: Fully Fitted. Security: Entry Phone. Parking: Street. Category: Resale.