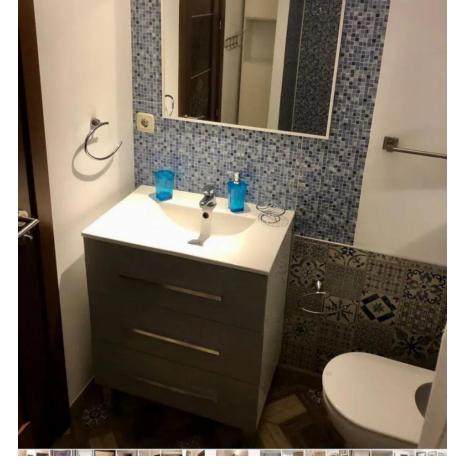

Top Floor Apartment, Estepona, Costa del Sol. 3 Bedrooms, 1 Bathroom, Built 76 m², Terrace 4 m². Setting: Town, Commercial Area, Village, Close To Shops, Close To Schools. Orientation: South. Condition: Good. Climate Control: Air Conditioning, Hot A/C, Cold A/C. Views: Urban. Features: Lift, Fitted Wardrobes, Near Transport, WiFi, Utility Room, Access for people with reduced mobility, Near Mosque, Near Church. Furniture: Part Furnished. Kitchen: Fully Fitted. Security: Entry Phone. Parking: Street. Category: Resale.