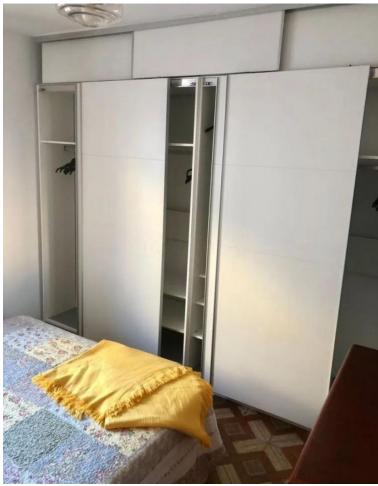

Top Floor Apartment, Estepona, Costa del Sol. 3 Bedrooms, 1 Bathroom, Built 76 m², Terrace 4 m². Setting: Town, Commercial Area, Village, Close To Shops, Close To Schools. Orientation: South. Condition: Good. Climate Control: Air Conditioning, Hot A/C, Cold A/C. Views: Urban. Features: Lift, Fitted Wardrobes, Near Transport, WiFi, Utility Room, Access for people with reduced mobility, Near Mosque, Near Church. Furniture: Part Furnished. Kitchen: Fully Fitted. Security: Entry Phone. Parking: Street. Category: Resale.

| Setting Town Commercial Area Village Close To Shops Close To Schools | Orientation South                                                                                                               | <b>Condition</b> Good    | Climate Control     Air Conditioning     Hot A/C     Cold A/C |
|----------------------------------------------------------------------|---------------------------------------------------------------------------------------------------------------------------------|--------------------------|---------------------------------------------------------------|
| <b>Views</b> Viban                                                   | Features Lift Fitted Wardrobes Near Transport WiFi Utility Room Access for people with reduced mobility Near Mosque Near Church | Furniture Part Furnished | Kitchen Fully Fitted                                          |
| Security  Entry Phone                                                | Parking  Street                                                                                                                 | Category Resale          |                                                               |