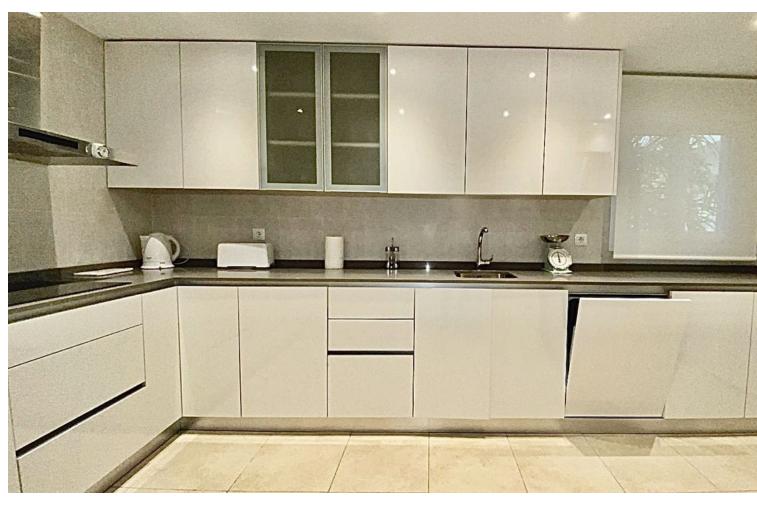

| Setting Port Close To Port Close To Shops Close To Sea Marina Close To Marina Urbanisation | <b>Orientation</b> South  | Condition Excellent Recently Renovated                                                                                                                                                                            | <b>Pool</b> Communal      |
|--------------------------------------------------------------------------------------------|---------------------------|-------------------------------------------------------------------------------------------------------------------------------------------------------------------------------------------------------------------|---------------------------|
| Climate Control  Air Conditioning  Hot A/C  Cold A/C                                       | Views Port                | Features Covered Terrace Lift Fitted Wardrobes Near Transport Private Terrace Satellite TV WiFi Gym Ensuite Bathroom Access for people with reduced mobility Marble Flooring 24 Hour Reception Restaurant On Site | Furniture Fully Furnished |
| Kitchen Fully Fitted                                                                       | Garden Communal           | Security Gated Complex Entry Phone Alarm System 24 Hour Security                                                                                                                                                  | Parking Underground       |
| Utilities Electricity Drinkable Water                                                      | <b>Category</b><br>Luxury |                                                                                                                                                                                                                   |                           |