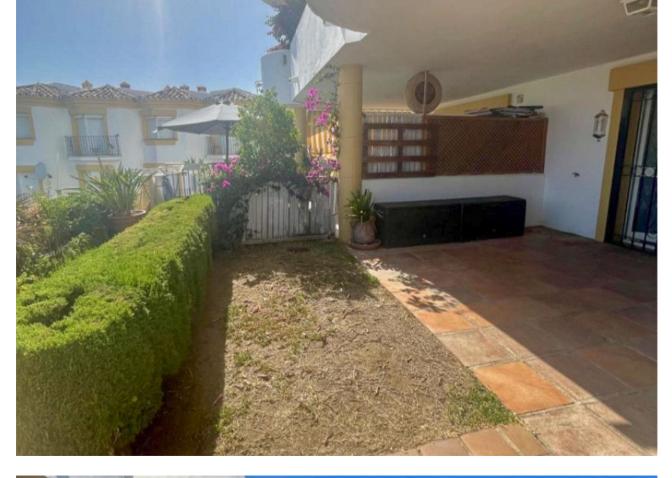

2 🗐 1 📰 85 m2 25 m2

Magnificent apartment in Calahonda! The apartment offers a spacious living room with a fireplace and with access to a terrace with garden of 25 square meters, with partial views to the sea. Two large bedrooms with fitted closets and a one bathroom. A large communal garden and communal pool at the foot of the house. American kitchen equipped with all appliances in perfect condition. Private parking area for the owners. This is a unique opportunity to live in the paradise of the Costa del Sol, with all services nearby.

Orientation South South West Garden Communal Private

Parking Communal Views ✓ Sea

Features Covered Terrace Private Terrace