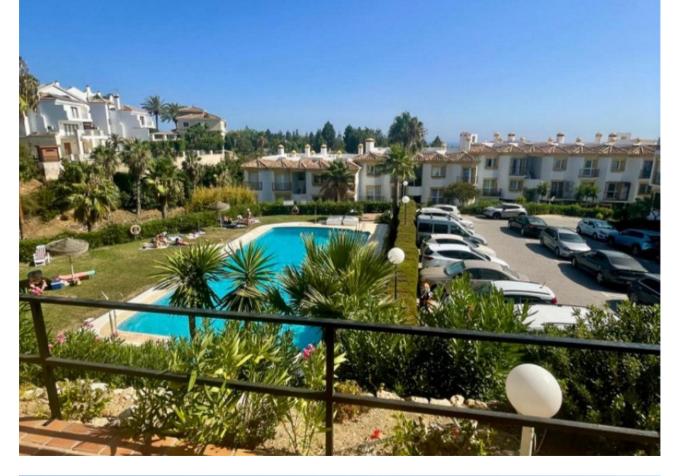

2 🗐 1 📰 85 m2 25 m2

Magnificent apartment in Calahonda! The apartment offers a spacious living room with a fireplace and with access to a terrace with garden of 25 square meters, with partial views to the sea. Two large bedrooms with fitted closets and a one bathroom. A large communal garden and communal pool at the foot of the house. American kitchen equipped with all appliances in perfect condition. Private parking area for the owners. This is a unique opportunity to live in the paradise of the Costa del Sol, with all services nearby.

Orientation South South West Garden Communal Private

Parking Communal Views ✓ Sea

Features Covered Terrace Private Terrace