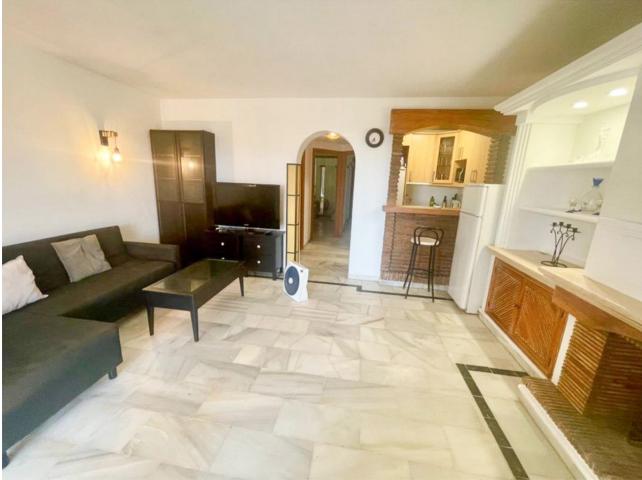

2 🗐 1 📰 85 m2 25 m2

Magnificent apartment in Calahonda! The apartment offers a spacious living room with a fireplace and with access to a terrace with garden of 25 square meters, with partial views to the sea. Two large bedrooms with fitted closets and a one bathroom. A large communal garden and communal pool at the foot of the house. American kitchen equipped with all appliances in perfect condition. Private parking area for the owners. This is a unique opportunity to live in the paradise of the Costa del Sol, with all services nearby.