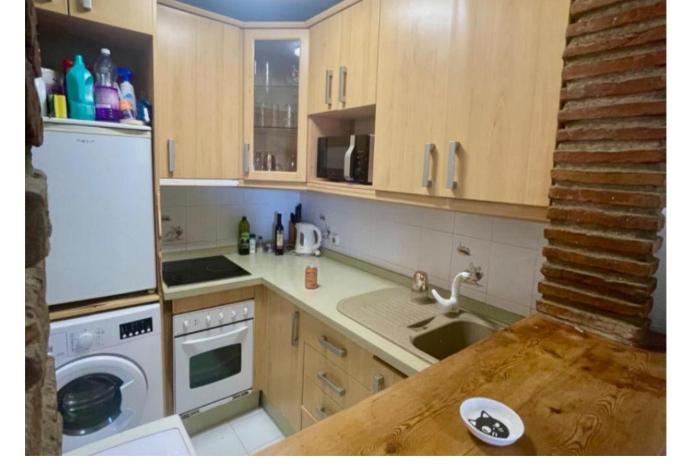

2 🗐 1 📰 85 m2 25 m2

Magnificent apartment in Calahonda! The apartment offers a spacious living room with a fireplace and with access to a terrace with garden of 25 square meters, with partial views to the sea. Two large bedrooms with fitted closets and a one bathroom. A large communal garden and communal pool at the foot of the house. American kitchen equipped with all appliances in perfect condition. Private parking area for the owners. This is a unique opportunity to live in the paradise of the Costa del Sol, with all services nearby.