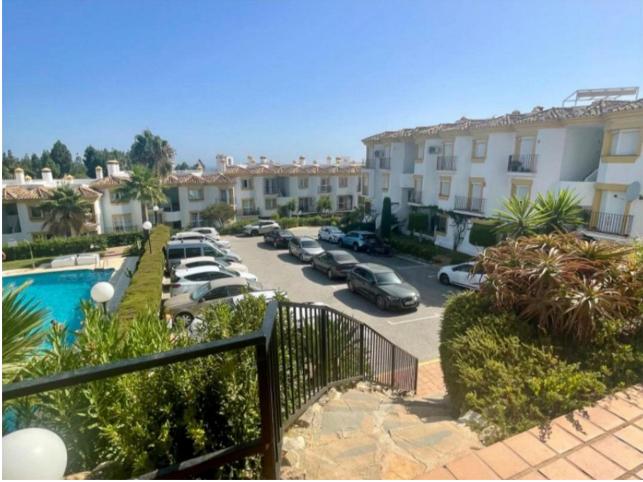

2 🗐 1 📰 85 m2 25 m2

Magnificent apartment in Calahonda! The apartment offers a spacious living room with a fireplace and with access to a terrace with garden of 25 square meters, with partial views to the sea. Two large bedrooms with fitted closets and a one bathroom. A large communal garden and communal pool at the foot of the house. American kitchen equipped with all appliances in perfect condition. Private parking area for the owners. This is a unique opportunity to live in the paradise of the Costa del Sol, with all services nearby.

Orientation South South West Garden Communal Private

Parking Communal Views ✓ Sea

Features Covered Terrace Private Terrace