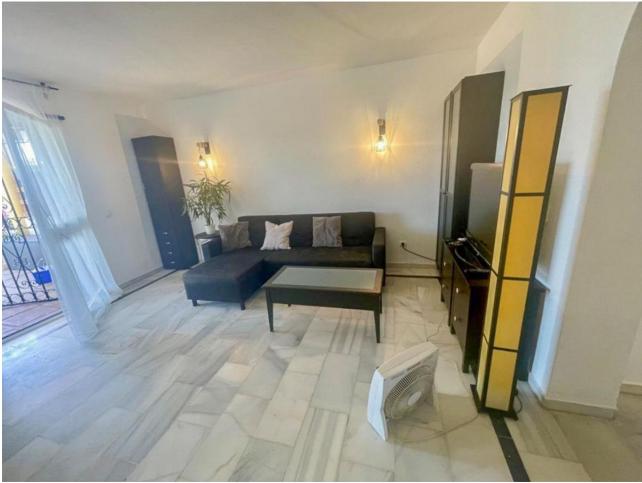

2 🗐 1 📰 85 m2 25 m2

Magnificent apartment in Calahonda! The apartment offers a spacious living room with a fireplace and with access to a terrace with garden of 25 square meters, with partial views to the sea. Two large bedrooms with fitted closets and a one bathroom. A large communal garden and communal pool at the foot of the house. American kitchen equipped with all appliances in perfect condition. Private parking area for the owners. This is a unique opportunity to live in the paradise of the Costa del Sol, with all services nearby.