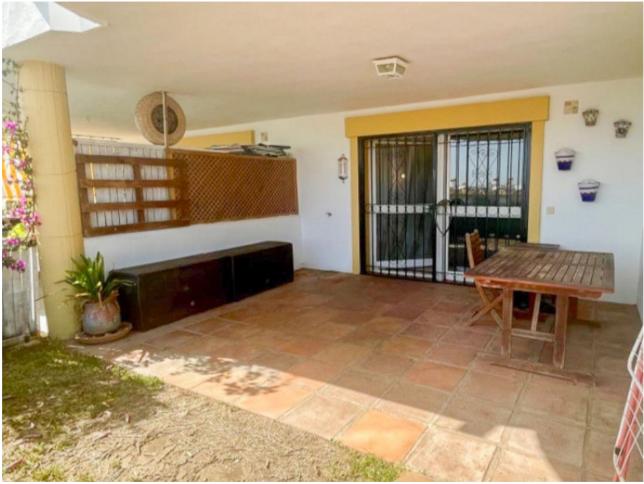

2 🗐 1 📰 85 m2 25 m2

Magnificent apartment in Calahonda! The apartment offers a spacious living room with a fireplace and with access to a terrace with garden of 25 square meters, with partial views to the sea. Two large bedrooms with fitted closets and a one bathroom. A large communal garden and communal pool at the foot of the house. American kitchen equipped with all appliances in perfect condition. Private parking area for the owners. This is a unique opportunity to live in the paradise of the Costa del Sol, with all services nearby.

Orientation South South West Garden Communal Private

Parking Communal Views ✓ Sea

Features Covered Terrace Private Terrace