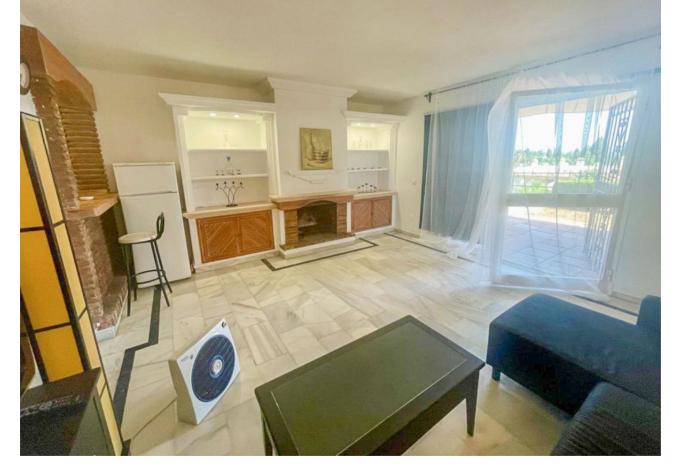

2 🗐 1 📰 85 m2 25 m2

Magnificent apartment in Calahonda! The apartment offers a spacious living room with a fireplace and with access to a terrace with garden of 25 square meters, with partial views to the sea. Two large bedrooms with fitted closets and a one bathroom. A large communal garden and communal pool at the foot of the house. American kitchen equipped with all appliances in perfect condition. Private parking area for the owners. This is a unique opportunity to live in the paradise of the Costa del Sol, with all services nearby.