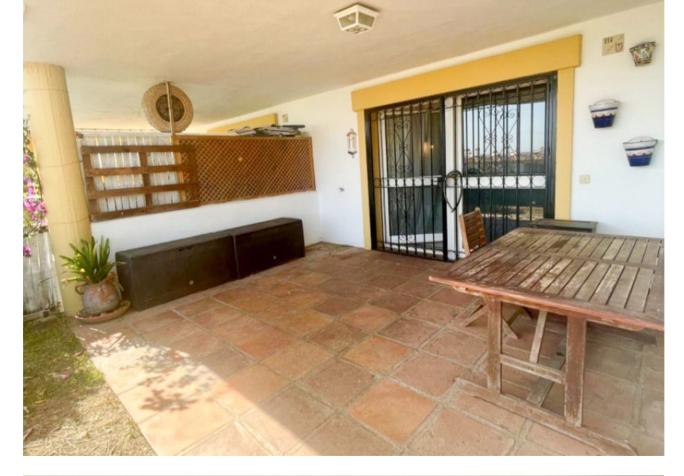

2 🗐 1 📰 85 m2 25 m2

Magnificent apartment in Calahonda! The apartment offers a spacious living room with a fireplace and with access to a terrace with garden of 25 square meters, with partial views to the sea. Two large bedrooms with fitted closets and a one bathroom. A large communal garden and communal pool at the foot of the house. American kitchen equipped with all appliances in perfect condition. Private parking area for the owners. This is a unique opportunity to live in the paradise of the Costa del Sol, with all services nearby.

Orientation South South West Garden Communal Private

Parking Communal Views ✓ Sea

Features Covered Terrace Private Terrace