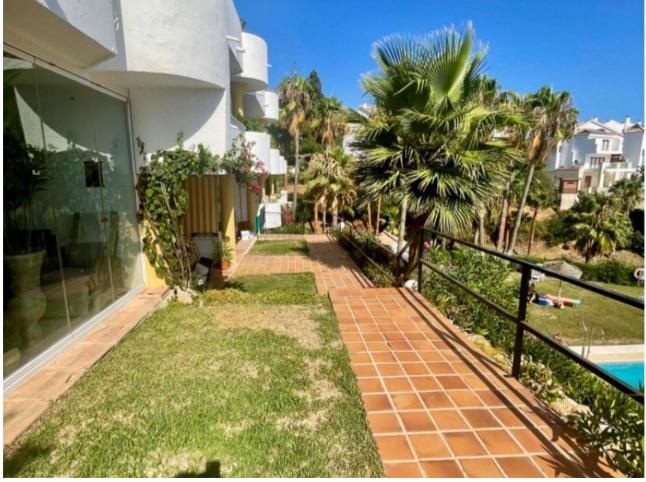

2 🗐 1 📰 85 m2 25 m2

Magnificent apartment in Calahonda! The apartment offers a spacious living room with a fireplace and with access to a terrace with garden of 25 square meters, with partial views to the sea. Two large bedrooms with fitted closets and a one bathroom. A large communal garden and communal pool at the foot of the house. American kitchen equipped with all appliances in perfect condition. Private parking area for the owners. This is a unique opportunity to live in the paradise of the Costa del Sol, with all services nearby.

Orientation South South West Garden Communal Private

Parking Communal Views ✓ Sea

Features Covered Terrace Private Terrace