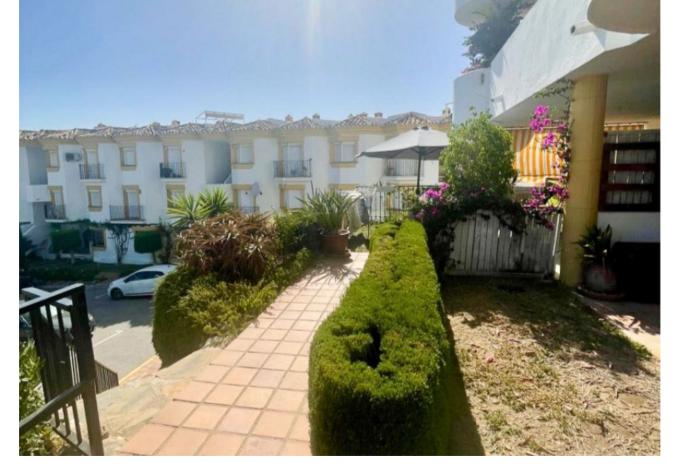

2 🗐 1 📰 85 m2 25 m2

Magnificent apartment in Calahonda! The apartment offers a spacious living room with a fireplace and with access to a terrace with garden of 25 square meters, with partial views to the sea. Two large bedrooms with fitted closets and a one bathroom. A large communal garden and communal pool at the foot of the house. American kitchen equipped with all appliances in perfect condition. Private parking area for the owners. This is a unique opportunity to live in the paradise of the Costa del Sol, with all services nearby.

Orientation South South West Garden Communal Private

Parking Communal Views ✓ Sea

Features Covered Terrace Private Terrace