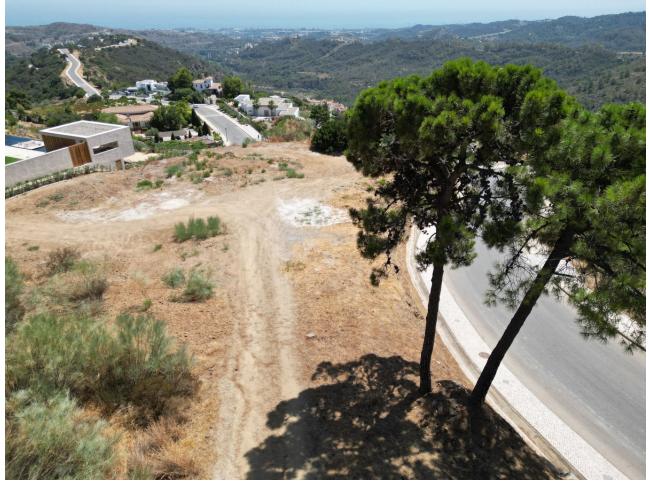

## Sales - Plot - Benahavís 995.000€

www.mibgroup.es +34 662 58 96 58 info@mibgroup.es

Ref.-ID: MIBGR4804066

Benahavís

Plot

Community: 3,480 EUR / year

IBI: 476 EUR / year

EXCLUSIVE – Build your dream home on this FLAT RESIDENTIAL PLOT WITH PROJECT AND BUILDING LICENSE with sweeping views of the sea and coastline in the gated community of Monte Mayor. This is one of the best remaining plots in Monte Mayor with a flat landscape resulting in lower construction costs. Unobstructed panoramic views of the Mediterranean, the straight of Gibraltar and the Atlas Mountains. Discover the allure of this incredible corner plot offering 3.650 m2 of breathtaking sea views, this stunning villa project has been approved by the Benahavis Town Hall. Build max of 445 m2 (12.2%) and plot development of 912 m2 (25%). Positioned to perfection, this south/south-west facing gem is ready to build your dream villa, tailored for an idyllic holiday getaway or year-round living. No need to wait for architectural drawings and licensing, you can get started right away! \* VIEWS\* - Straight of Gibraltar - Atlas Mountains - Africa - Beautiful and unobstructed sea view - Mountain view \*\*\* 7% LAND TRANSFER TAX on this plot.\*\* Incredible tax savings! Monte Mayor stands as a secure, gated urbanisation strategically situated just a few minutes' drive from the A-7 motorway, shops and restaurants, offering seamless connectivity. Onsite residents and guests enjoy a café and bakery.The prestigious Marbella Club Golf Resort is reached within 3-minutes by car. This prime location, ensures a harmonious blend of tranquillity and accessibility, making it an ideal canvas for your residential vision. Enjoy all that Marbella and the Costa del Sol has to offer within 15-minutes from the exclusive gates. Malaga airport is a mere 45-minutes away.