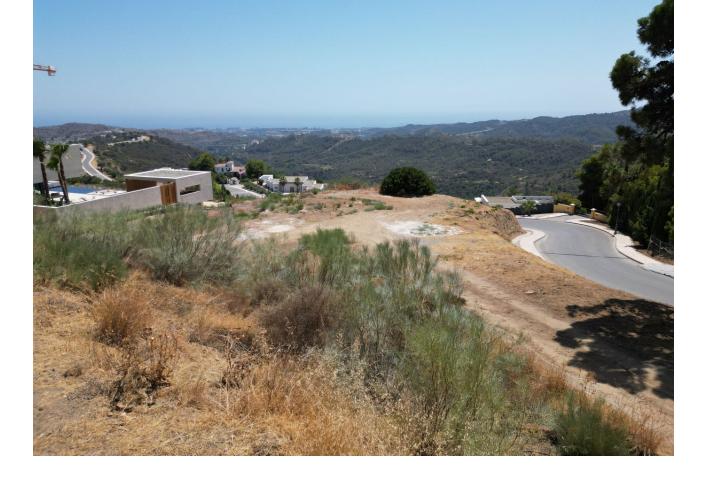

## Sales - Plot - Benahavís 995.000€

www.mibgroup.es +34 662 58 96 58 info@mibgroup.es

Ref.-ID: MIBGR4804066

Benahavís

Plot

Community: 3,480 EUR / year

IBI: 476 EUR / year

EXCLUSIVE – Build your dream home on this FLAT RESIDENTIAL PLOT WITH PROJECT AND BUILDING LICENSE with sweeping views of the sea and coastline in the gated community of Monte Mayor. This is one of the best remaining plots in Monte Mayor with a flat landscape resulting in lower construction costs. Unobstructed panoramic views of the Mediterranean, the straight of Gibraltar and the Atlas Mountains. Discover the allure of this incredible corner plot offering 3.650 m2 of breathtaking sea views, this stunning villa project has been approved by the Benahavis Town Hall. Build max of 445 m2 (12.2%) and plot development of 912 m2 (25%). Positioned to perfection, this south/south-west facing gem is ready to build your dream villa, tailored for an idyllic holiday getaway or year-round living. No need to wait for architectural drawings and licensing, you can get started right away! \* VIEWS\* - Straight of Gibraltar - Atlas Mountains - Africa - Beautiful and unobstructed sea view - Mountain view \*\*\* 7% LAND TRANSFER TAX on this plot.\*\* Incredible tax savings! Monte Mayor stands as a secure, gated urbanisation strategically situated just a few minutes' drive from the A-7 motorway, shops and restaurants, offering seamless connectivity. Onsite residents and guests enjoy a café and bakery.The prestigious Marbella Club Golf Resort is reached within 3-minutes by car. This prime location, ensures a harmonious blend of tranquillity and accessibility, making it an ideal canvas for your residential vision. Enjoy all that Marbella and the Costa del Sol has to offer within 15-minutes from the exclusive gates. Malaga airport is a mere 45-minutes away.