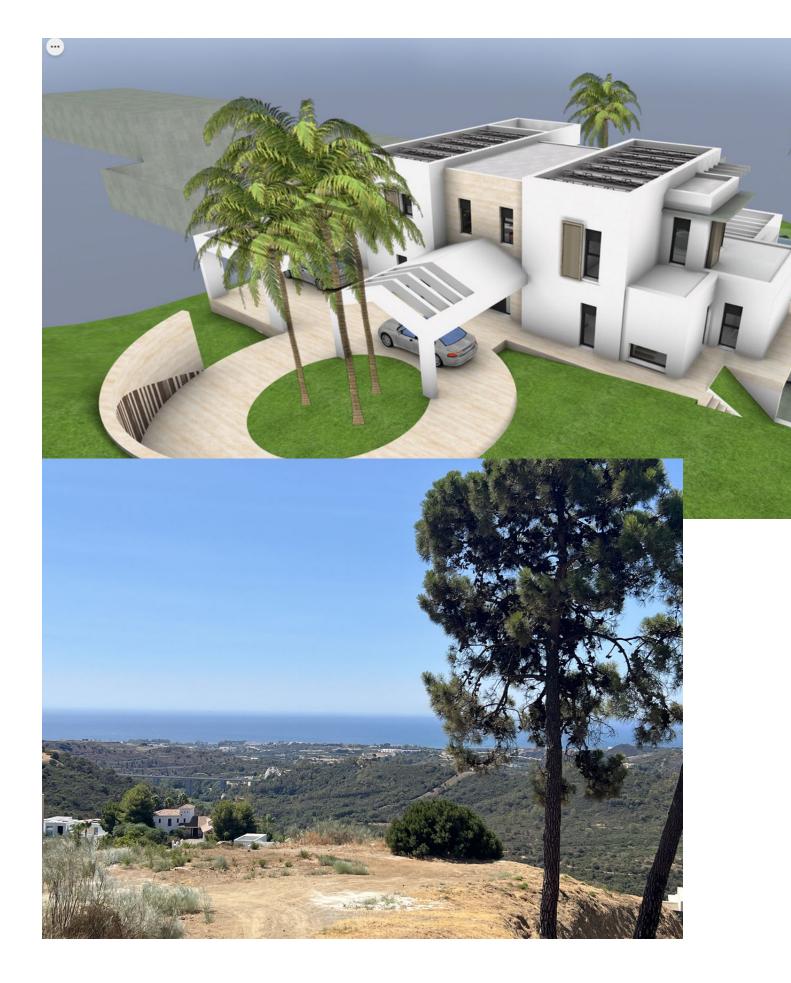

## Sales - Plot - Benahavís 995.000€

www.mibgroup.es +34 662 58 96 58 info@mibgroup.es

Ref.-ID: MIBGR4804066

Benahavís

Plot

Community: 3,480 EUR / year

IBI: 476 EUR / year

EXCLUSIVE – Build your dream home on this FLAT RESIDENTIAL PLOT WITH PROJECT AND BUILDING LICENSE with sweeping views of the sea and coastline in the gated community of Monte Mayor. This is one of the best remaining plots in Monte Mayor with a flat landscape resulting in lower construction costs. Unobstructed panoramic views of the Mediterranean, the straight of Gibraltar and the Atlas Mountains. Discover the allure of this incredible corner plot offering 3.650 m2 of breathtaking sea views, this stunning villa project has been approved by the Benahavis Town Hall. Build max of 445 m2 (12.2%) and plot development of 912 m2 (25%). Positioned to perfection, this south/south-west facing gem is ready to build your dream villa, tailored for an idyllic holiday getaway or year-round living. No need to wait for architectural drawings and licensing, you can get started right away! \* VIEWS\* - Straight of Gibraltar - Atlas Mountains - Africa - Beautiful and unobstructed sea view - Mountain view \*\*\* 7% LAND TRANSFER TAX on this plot.\*\* Incredible tax savings! Monte Mayor stands as a secure, gated urbanisation strategically situated just a few minutes' drive from the A-7 motorway, shops and restaurants, offering seamless connectivity. Onsite residents and guests enjoy a café and bakery.The prestigious Marbella Club Golf Resort is reached within 3-minutes by car. This prime location, ensures a harmonious blend of tranquillity and accessibility, making it an ideal canvas for your residential vision. Enjoy all that Marbella and the Costa del Sol has to offer within 15-minutes from the exclusive gates. Malaga airport is a mere 45-minutes away.