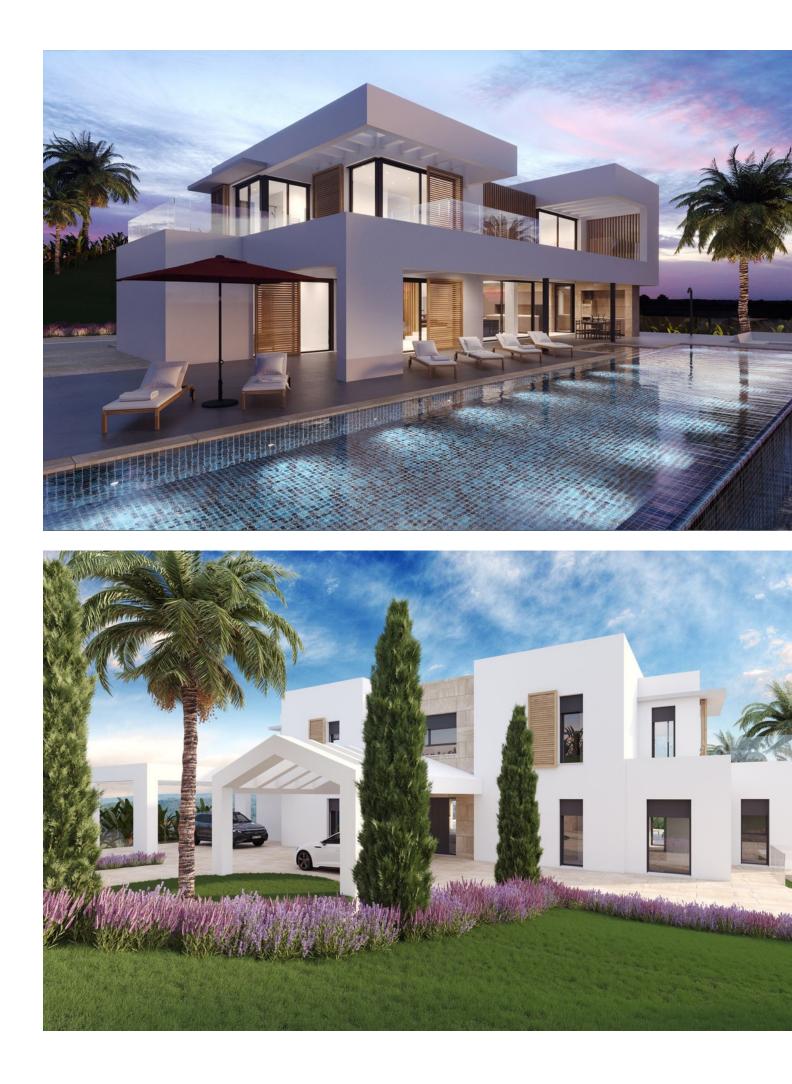

## Sales - Plot - Benahavís 995.000€

www.mibgroup.es +34 662 58 96 58 info@mibgroup.es

Ref.-ID: MIBGR4804066

Benahavís

Plot

Community: 3,480 EUR / year

IBI: 476 EUR / year

EXCLUSIVE – Build your dream home on this FLAT RESIDENTIAL PLOT WITH PROJECT AND BUILDING LICENSE with sweeping views of the sea and coastline in the gated community of Monte Mayor. This is one of the best remaining plots in Monte Mayor with a flat landscape resulting in lower construction costs. Unobstructed panoramic views of the Mediterranean, the straight of Gibraltar and the Atlas Mountains. Discover the allure of this incredible corner plot offering 3.650 m2 of breathtaking sea views, this stunning villa project has been approved by the Benahavis Town Hall. Build max of 445 m2 (12.2%) and plot development of 912 m2 (25%). Positioned to perfection, this south/south-west facing gem is ready to build your dream villa, tailored for an idyllic holiday getaway or year-round living. No need to wait for architectural drawings and licensing, you can get started right away! \* VIEWS\* - Straight of Gibraltar - Atlas Mountains - Africa - Beautiful and unobstructed sea view - Mountain view \*\*\* 7% LAND TRANSFER TAX on this plot.\*\* Incredible tax savings! Monte Mayor stands as a secure, gated urbanisation strategically situated just a few minutes' drive from the A-7 motorway, shops and restaurants, offering seamless connectivity. Onsite residents and guests enjoy a café and bakery.The prestigious Marbella Club Golf Resort is reached within 3-minutes by car. This prime location, ensures a harmonious blend of tranquillity and accessibility, making it an ideal canvas for your residential vision. Enjoy all that Marbella and the Costa del Sol has to offer within 15-minutes from the exclusive gates. Malaga airport is a mere 45-minutes away.