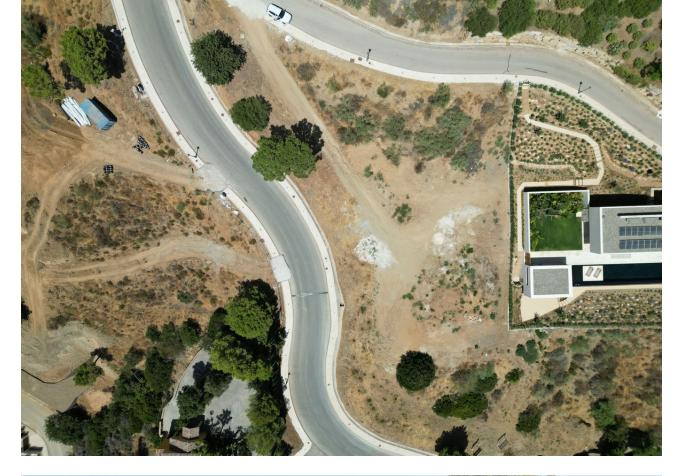

## Sales - Plot - Benahavís 995.000€

www.mibgroup.es +34 662 58 96 58 info@mibgroup.es

Ref.-ID: MIBGR4804066

Benahavís

Plot

Community: 3,480 EUR / year

IBI: 476 EUR / year

EXCLUSIVE – Build your dream home on this FLAT RESIDENTIAL PLOT WITH PROJECT AND BUILDING LICENSE with sweeping views of the sea and coastline in the gated community of Monte Mayor. This is one of the best remaining plots in Monte Mayor with a flat landscape resulting in lower construction costs. Unobstructed panoramic views of the Mediterranean, the straight of Gibraltar and the Atlas Mountains. Discover the allure of this incredible corner plot offering 3.650 m2 of breathtaking sea views, this stunning villa project has been approved by the Benahavis Town Hall. Build max of 445 m2 (12.2%) and plot development of 912 m2 (25%). Positioned to perfection, this south/south-west facing gem is ready to build your dream villa, tailored for an idyllic holiday getaway or year-round living. No need to wait for architectural drawings and licensing, you can get started right away! \* VIEWS\* - Straight of Gibraltar - Atlas Mountains - Africa - Beautiful and unobstructed sea view - Mountain view \*\*\* 7% LAND TRANSFER TAX on this plot.\*\* Incredible tax savings! Monte Mayor stands as a secure, gated urbanisation strategically situated just a few minutes' drive from the A-7 motorway, shops and restaurants, offering seamless connectivity. Onsite residents and guests enjoy a café and bakery.The prestigious Marbella Club Golf Resort is reached within 3-minutes by car. This prime location, ensures a harmonious blend of tranquillity and accessibility, making it an ideal canvas for your residential vision. Enjoy all that Marbella and the Costa del Sol has to offer within 15-minutes from the exclusive gates. Malaga airport is a mere 45-minutes away.