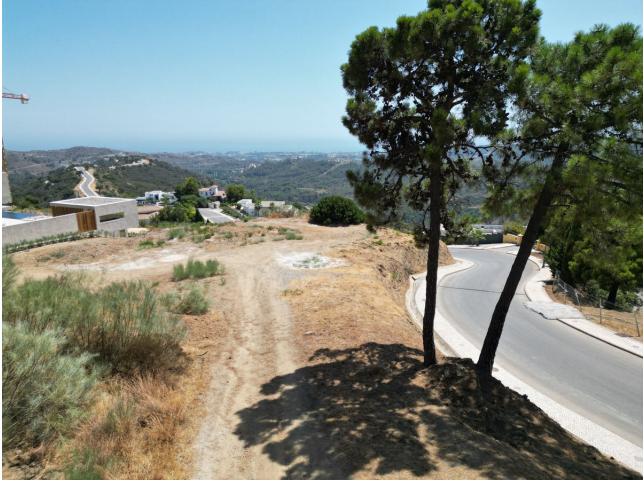

## Sales - Plot - Benahavís 995.000€

www.mibgroup.es +34 662 58 96 58 info@mibgroup.es

Ref.-ID: MIBGR4804066

Benahavís

Plot

Community: 3,480 EUR / year

IBI: 476 EUR / year

EXCLUSIVE – Build your dream home on this FLAT RESIDENTIAL PLOT WITH PROJECT AND BUILDING LICENSE with sweeping views of the sea and coastline in the gated community of Monte Mayor. This is one of the best remaining plots in Monte Mayor with a flat landscape resulting in lower construction costs. Unobstructed panoramic views of the Mediterranean, the straight of Gibraltar and the Atlas Mountains. Discover the allure of this incredible corner plot offering 3.650 m2 of breathtaking sea views, this stunning villa project has been approved by the Benahavis Town Hall. Build max of 445 m2 (12.2%) and plot development of 912 m2 (25%). Positioned to perfection, this south/south-west facing gem is ready to build your dream villa, tailored for an idyllic holiday getaway or year-round living. No need to wait for architectural drawings and licensing, you can get started right away! \* VIEWS\* - Straight of Gibraltar - Atlas Mountains - Africa - Beautiful and unobstructed sea view - Mountain view \*\*\* 7% LAND TRANSFER TAX on this plot.\*\* Incredible tax savings! Monte Mayor stands as a secure, gated urbanisation strategically situated just a few minutes' drive from the A-7 motorway, shops and restaurants, offering seamless connectivity. Onsite residents and guests enjoy a café and bakery.The prestigious Marbella Club Golf Resort is reached within 3-minutes by car. This prime location, ensures a harmonious blend of tranquillity and accessibility, making it an ideal canvas for your residential vision. Enjoy all that Marbella and the Costa del Sol has to offer within 15-minutes from the exclusive gates. Malaga airport is a mere 45-minutes away.