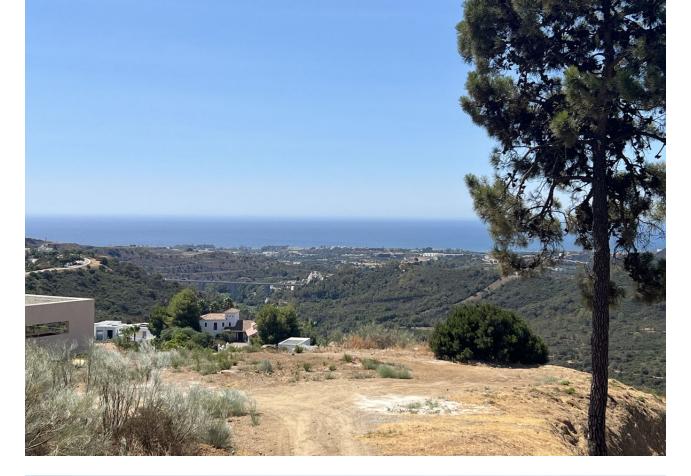

## Sales - Plot - Benahavís 995.000€

www.mibgroup.es +34 662 58 96 58 info@mibgroup.es

Ref.-ID: MIBGR4804066

Benahavís

Plot

Community: 3,480 EUR / year

IBI: 476 EUR / year

EXCLUSIVE – Build your dream home on this FLAT RESIDENTIAL PLOT WITH PROJECT AND BUILDING LICENSE with sweeping views of the sea and coastline in the gated community of Monte Mayor. This is one of the best remaining plots in Monte Mayor with a flat landscape resulting in lower construction costs. Unobstructed panoramic views of the Mediterranean, the straight of Gibraltar and the Atlas Mountains. Discover the allure of this incredible corner plot offering 3.650 m2 of breathtaking sea views, this stunning villa project has been approved by the Benahavis Town Hall. Build max of 445 m2 (12.2%) and plot development of 912 m2 (25%). Positioned to perfection, this south/south-west facing gem is ready to build your dream villa, tailored for an idyllic holiday getaway or year-round living. No need to wait for architectural drawings and licensing, you can get started right away! \* VIEWS\* - Straight of Gibraltar - Atlas Mountains - Africa - Beautiful and unobstructed sea view - Mountain view \*\*\* 7% LAND TRANSFER TAX on this plot.\*\* Incredible tax savings! Monte Mayor stands as a secure, gated urbanisation strategically situated just a few minutes' drive from the A-7 motorway, shops and restaurants, offering seamless connectivity. Onsite residents and guests enjoy a café and bakery.The prestigious Marbella Club Golf Resort is reached within 3-minutes by car. This prime location, ensures a harmonious blend of tranquillity and accessibility, making it an ideal canvas for your residential vision. Enjoy all that Marbella and the Costa del Sol has to offer within 15-minutes from the exclusive gates. Malaga airport is a mere 45-minutes away.