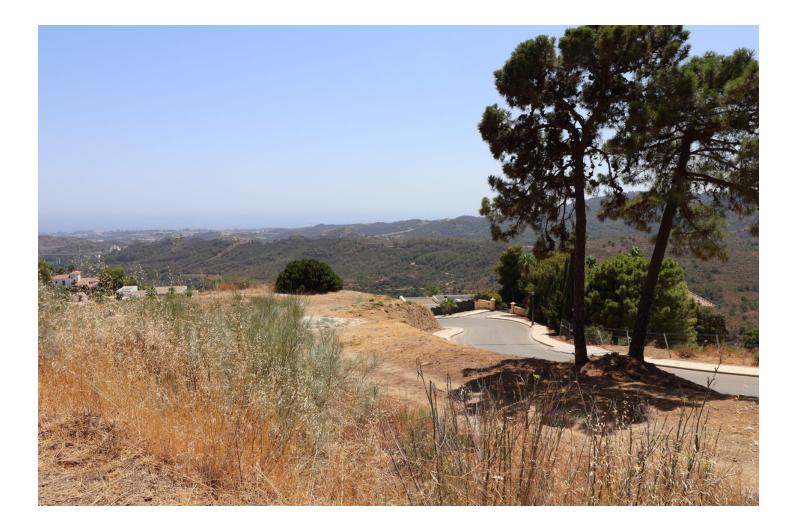

## Sales - Plot - Benahavís 995.000€

www.mibgroup.es +34 662 58 96 58 info@mibgroup.es

Ref.-ID: MIBGR4804066

Benahavís

Plot

Community: 3,480 EUR / year

IBI: 476 EUR / year

EXCLUSIVE – Build your dream home on this FLAT RESIDENTIAL PLOT WITH PROJECT AND BUILDING LICENSE with sweeping views of the sea and coastline in the gated community of Monte Mayor. This is one of the best remaining plots in Monte Mayor with a flat landscape resulting in lower construction costs. Unobstructed panoramic views of the Mediterranean, the straight of Gibraltar and the Atlas Mountains. Discover the allure of this incredible corner plot offering 3.650 m2 of breathtaking sea views, this stunning villa project has been approved by the Benahavis Town Hall. Build max of 445 m2 (12.2%) and plot development of 912 m2 (25%). Positioned to perfection, this south/south-west facing gem is ready to build your dream villa, tailored for an idyllic holiday getaway or year-round living. No need to wait for architectural drawings and licensing, you can get started right away! \* VIEWS\* - Straight of Gibraltar - Atlas Mountains - Africa - Beautiful and unobstructed sea view - Mountain view \*\*\* 7% LAND TRANSFER TAX on this plot.\*\* Incredible tax savings! Monte Mayor stands as a secure, gated urbanisation strategically situated just a few minutes' drive from the A-7 motorway, shops and restaurants, offering seamless connectivity. Onsite residents and guests enjoy a café and bakery.The prestigious Marbella Club Golf Resort is reached within 3-minutes by car. This prime location, ensures a harmonious blend of tranquillity and accessibility, making it an ideal canvas for your residential vision. Enjoy all that Marbella and the Costa del Sol has to offer within 15-minutes from the exclusive gates. Malaga airport is a mere 45-minutes away.