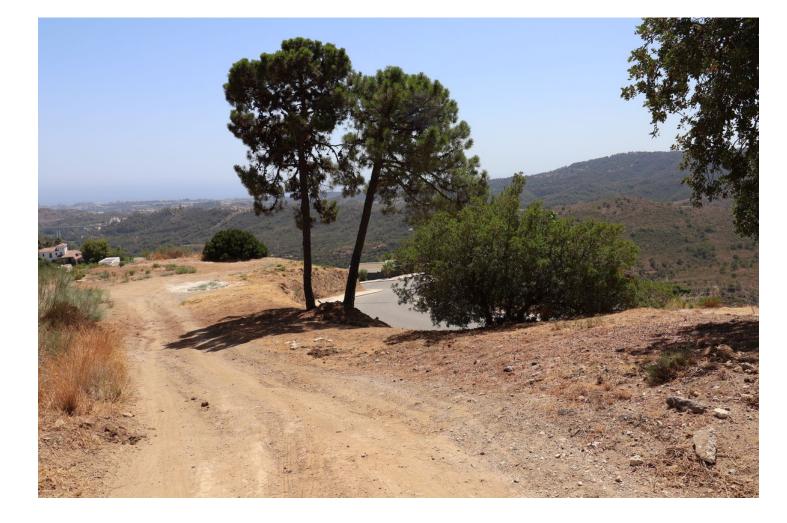

## Sales - Plot - Benahavís 995.000€

www.mibgroup.es +34 662 58 96 58 info@mibgroup.es

Ref.-ID: MIBGR4804066

Benahavís

Plot

Community: 3,480 EUR / year

IBI: 476 EUR / year

EXCLUSIVE – Build your dream home on this FLAT RESIDENTIAL PLOT WITH PROJECT AND BUILDING LICENSE with sweeping views of the sea and coastline in the gated community of Monte Mayor. This is one of the best remaining plots in Monte Mayor with a flat landscape resulting in lower construction costs. Unobstructed panoramic views of the Mediterranean, the straight of Gibraltar and the Atlas Mountains. Discover the allure of this incredible corner plot offering 3.650 m2 of breathtaking sea views, this stunning villa project has been approved by the Benahavis Town Hall. Build max of 445 m2 (12.2%) and plot development of 912 m2 (25%). Positioned to perfection, this south/south-west facing gem is ready to build your dream villa, tailored for an idyllic holiday getaway or year-round living. No need to wait for architectural drawings and licensing, you can get started right away! \* VIEWS\* - Straight of Gibraltar - Atlas Mountains - Africa - Beautiful and unobstructed sea view - Mountain view \*\*\* 7% LAND TRANSFER TAX on this plot.\*\* Incredible tax savings! Monte Mayor stands as a secure, gated urbanisation strategically situated just a few minutes' drive from the A-7 motorway, shops and restaurants, offering seamless connectivity. Onsite residents and guests enjoy a café and bakery.The prestigious Marbella Club Golf Resort is reached within 3-minutes by car. This prime location, ensures a harmonious blend of tranquillity and accessibility, making it an ideal canvas for your residential vision. Enjoy all that Marbella and the Costa del Sol has to offer within 15-minutes from the exclusive gates. Malaga airport is a mere 45-minutes away.