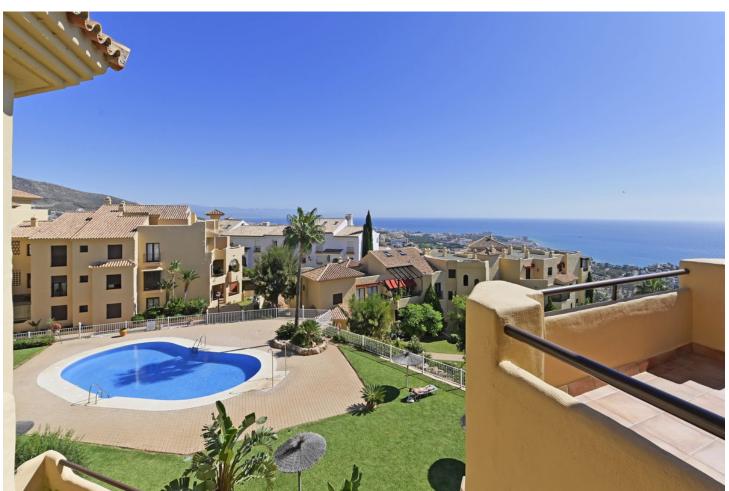

## Sales - Apartment - Benalmadena 550.000€

www.mibgroup.es +34 662 58 96 58 info@mibgroup.es

Ref.-ID: MIBGR4804141 Benalmadena Apartment

Community: 2,160 EUR / year

3

2

140 m<sup>2</sup>

PENTHOUSE DUPLEX with magnificent sea views and South-East orientation. Located in a specially designed complex with 2 swimming pools and large garden areas. It has on the entrance floor, hall, kitchen with utility room, 2 bedrooms, 1 complete bathroom and a spacious living room with access to a south-east facing terrace with panoramic views to the sea and the communal garden. Upstairs is the master bedroom with dressing room, en suite bathroom and private terrace. It has a private parking space in the communal covered parking and a storage room of about 11 m2. A few minutes walking distance to BENALMADENA PUEBLO and less than 5 minutes drive to the access to the A-7 and the beach.