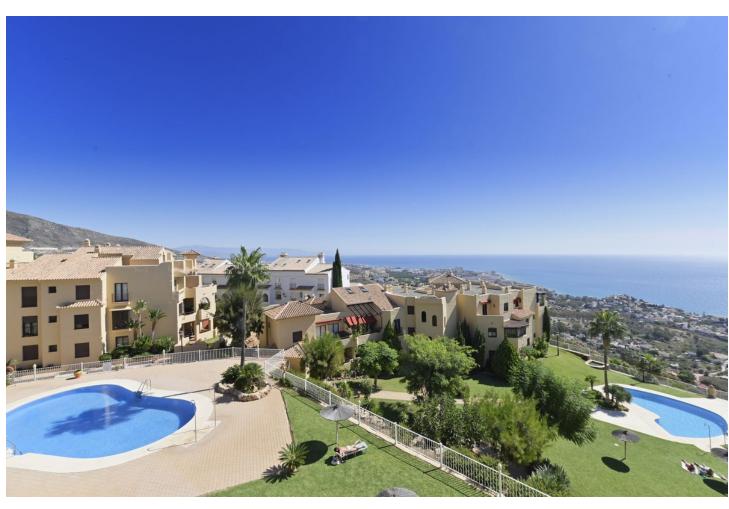

## Sales - Apartment - Benalmadena 550.000€

www.mibgroup.es +34 662 58 96 58 info@mibgroup.es

Ref.-ID: MIBGR4804141 Benalmadena Apartment

Community: 2,160 EUR / year

3

2

140 m<sup>2</sup>

PENTHOUSE DUPLEX with magnificent sea views and South-East orientation. Located in a specially designed complex with 2 swimming pools and large garden areas. It has on the entrance floor, hall, kitchen with utility room, 2 bedrooms, 1 complete bathroom and a spacious living room with access to a south-east facing terrace with panoramic views to the sea and the communal garden. Upstairs is the master bedroom with dressing room, en suite bathroom and private terrace. It has a private parking space in the communal covered parking and a storage room of about 11 m2. A few minutes walking distance to BENALMADENA PUEBLO and less than 5 minutes drive to the access to the A-7 and the beach.