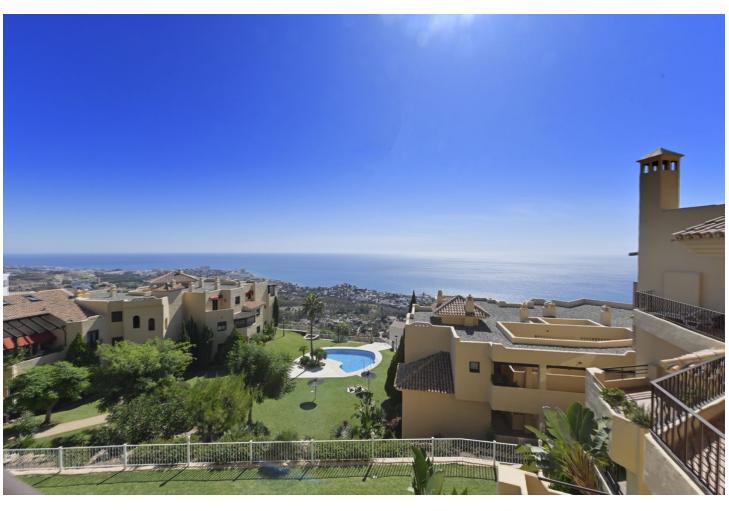

## Sales - Apartment - Benalmadena 550.000€

www.mibgroup.es +34 662 58 96 58 info@mibgroup.es

Ref.-ID: MIBGR4804141 Benalmadena Apartment

Community: 2,160 EUR / year

3

2

140 m<sup>2</sup>

PENTHOUSE DUPLEX with magnificent sea views and South-East orientation. Located in a specially designed complex with 2 swimming pools and large garden areas. It has on the entrance floor, hall, kitchen with utility room, 2 bedrooms, 1 complete bathroom and a spacious living room with access to a south-east facing terrace with panoramic views to the sea and the communal garden. Upstairs is the master bedroom with dressing room, en suite bathroom and private terrace. It has a private parking space in the communal covered parking and a storage room of about 11 m2. A few minutes walking distance to BENALMADENA PUEBLO and less than 5 minutes drive to the access to the A-7 and the beach.