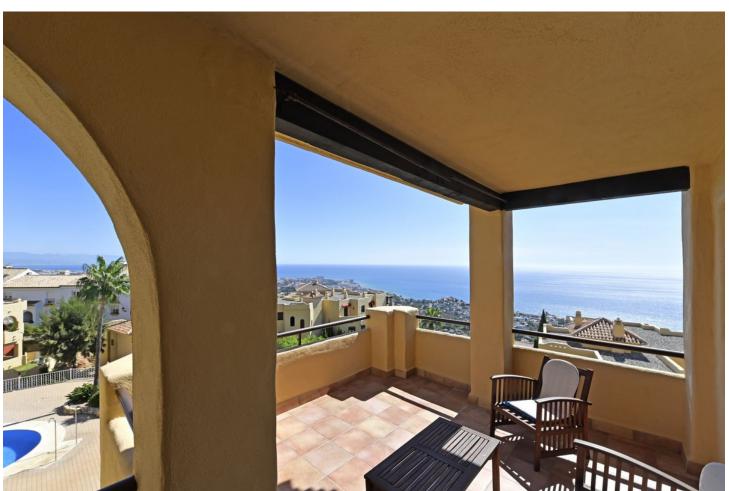

## Sales - Apartment - Benalmadena 550.000€

www.mibgroup.es +34 662 58 96 58 info@mibgroup.es

Ref.-ID: MIBGR4804141 Benalmadena Apartment

Community: 2,160 EUR / year

3

2

140 m<sup>2</sup>

PENTHOUSE DUPLEX with magnificent sea views and South-East orientation. Located in a specially designed complex with 2 swimming pools and large garden areas. It has on the entrance floor, hall, kitchen with utility room, 2 bedrooms, 1 complete bathroom and a spacious living room with access to a south-east facing terrace with panoramic views to the sea and the communal garden. Upstairs is the master bedroom with dressing room, en suite bathroom and private terrace. It has a private parking space in the communal covered parking and a storage room of about 11 m2. A few minutes walking distance to BENALMADENA PUEBLO and less than 5 minutes drive to the access to the A-7 and the beach.