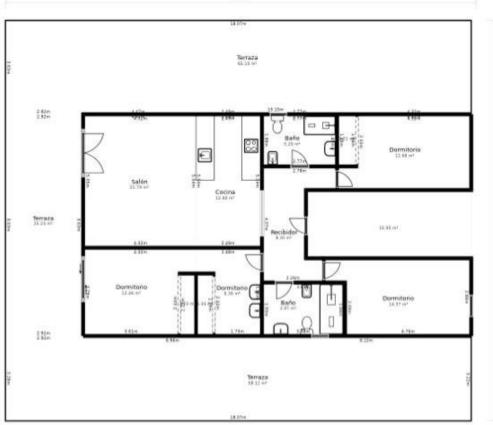

Imagine living in this stunning penthouse, recently renovated with a modern design and high-quality finishes, located in the prestigious area of Cabopino, Marbella. This elegant home stands out not only for its prime location, just 5 minutes from one of the best beaches in the area, but also for its breathtaking panoramic views of the sea and mountains. The property boasts 3 spacious bedrooms and 2 luxurious bathrooms, perfect for relaxation and comfort. The contemporarydesigned kitchen and impeccable floors complement the modern and sophisticated aesthetic of this space. The terraces offer a unique experience: with 180º orientation, you can enjoy uninterrupted sea views from sunrise to sunset. Natural light floods every corner, creating a warm and vibrant atmosphere throughout the year. The terrace is an ideal space for making the most of the outdoors, whether it's sunbathing in the summer, admiring the sunset's hues, or sharing a dinner under the stars. This penthouse is the perfect place for those seeking an exclusive and relaxed lifestyle, while still benefiting from the convenience of a private underground parking space and beautiful green areas in the complex. Located near a lively selection of shops, restaurants, and bars, this penthouse offers the perfect blend of privacy and access to everything you need for a Mediterranean lifestyle. Don't miss the opportunity to live in this paradise corner of Marbella, where each day is an invitation to enjoy and create unforgettable memories. Are you ready to discover what could be your next home? Schedule your visit today and fall in love with this unique penthouse! GP1 \*The Abbreviated Informative Document is available. Expenses: Taxes (ITP or VAT + A|D) + notary and registration fees. GP1