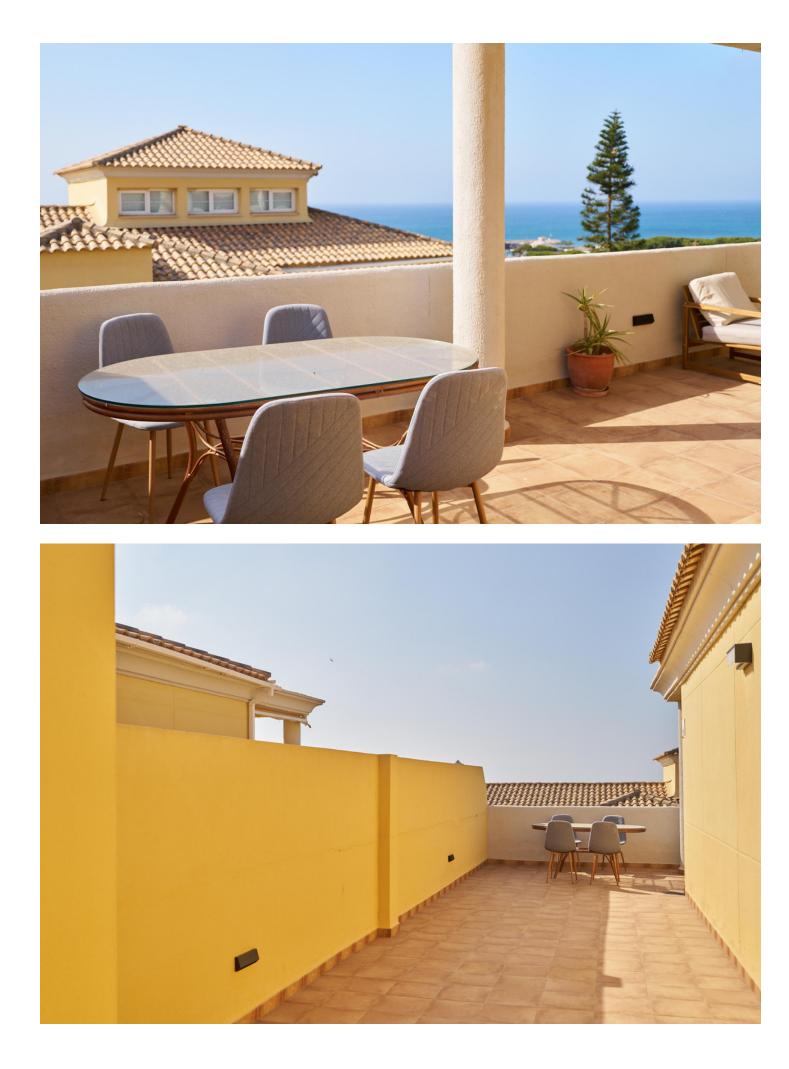

Imagine living in this stunning penthouse, recently renovated with a modern design and high-quality finishes, located in the prestigious area of Cabopino, Marbella. This elegant home stands out not only for its prime location, just 5 minutes from one of the best beaches in the area, but also for its breathtaking panoramic views of the sea and mountains. The property boasts 3 spacious bedrooms and 2 luxurious bathrooms, perfect for relaxation and comfort. The contemporarydesigned kitchen and impeccable floors complement the modern and sophisticated aesthetic of this space. The terraces offer a unique experience: with 180º orientation, you can enjoy uninterrupted sea views from sunrise to sunset. Natural light floods every corner, creating a warm and vibrant atmosphere throughout the year. The terrace is an ideal space for making the most of the outdoors, whether it's sunbathing in the summer, admiring the sunset's hues, or sharing a dinner under the stars. This penthouse is the perfect place for those seeking an exclusive and relaxed lifestyle, while still benefiting from the convenience of a private underground parking space and beautiful green areas in the complex. Located near a lively selection of shops, restaurants, and bars, this penthouse offers the perfect blend of privacy and access to everything you need for a Mediterranean lifestyle. Don't miss the opportunity to live in this paradise corner of Marbella, where each day is an invitation to enjoy and create unforgettable memories. Are you ready to discover what could be your next home? Schedule your visit today and fall in love with this unique penthouse! GP1 \*The Abbreviated Informative Document is available. Expenses: Taxes (ITP or VAT + A|D) + notary and registration fees. GP1