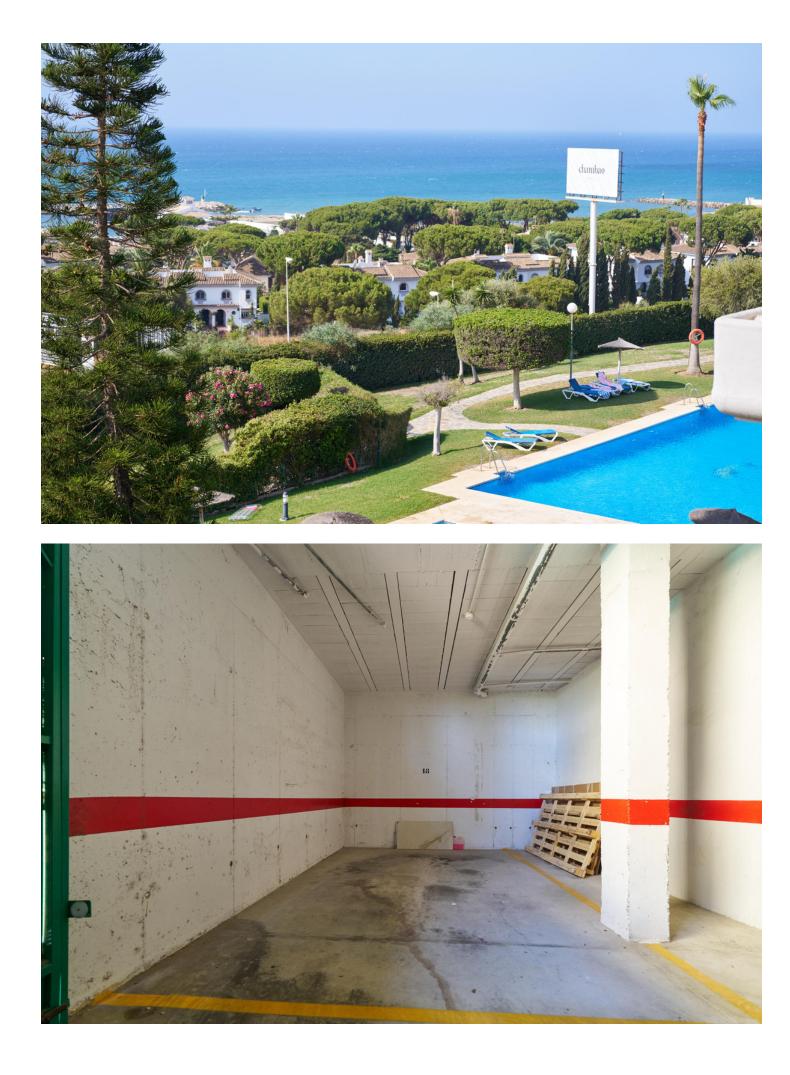

Imagine living in this stunning penthouse, recently renovated with a modern design and high-quality finishes, located in the prestigious area of Cabopino, Marbella. This elegant home stands out not only for its prime location, just 5 minutes from one of the best beaches in the area, but also for its breathtaking panoramic views of the sea and mountains. The property boasts 3 spacious bedrooms and 2 luxurious bathrooms, perfect for relaxation and comfort. The contemporarydesigned kitchen and impeccable floors complement the modern and sophisticated aesthetic of this space. The terraces offer a unique experience: with 180º orientation, you can enjoy uninterrupted sea views from sunrise to sunset. Natural light floods every corner, creating a warm and vibrant atmosphere throughout the year. The terrace is an ideal space for making the most of the outdoors, whether it's sunbathing in the summer, admiring the sunset's hues, or sharing a dinner under the stars. This penthouse is the perfect place for those seeking an exclusive and relaxed lifestyle, while still benefiting from the convenience of a private underground parking space and beautiful green areas in the complex. Located near a lively selection of shops, restaurants, and bars, this penthouse offers the perfect blend of privacy and access to everything you need for a Mediterranean lifestyle. Don't miss the opportunity to live in this paradise corner of Marbella, where each day is an invitation to enjoy and create unforgettable memories. Are you ready to discover what could be your next home? Schedule your visit today and fall in love with this unique penthouse! GP1 \*The Abbreviated Informative Document is available. Expenses: Taxes (ITP or VAT + A|D) + notary and registration fees. GP1

Orientation South East

3

Features 🖌 Lift Wood Flooring Access for people with reduced mobility

Condition Excellent

2

Furniture 💙 Part Furnished Pool Communal Kitchen Y Fully Fitted **Climate Control** Central Heating

Security 💙 Alarm System

1000

\$8.52 m