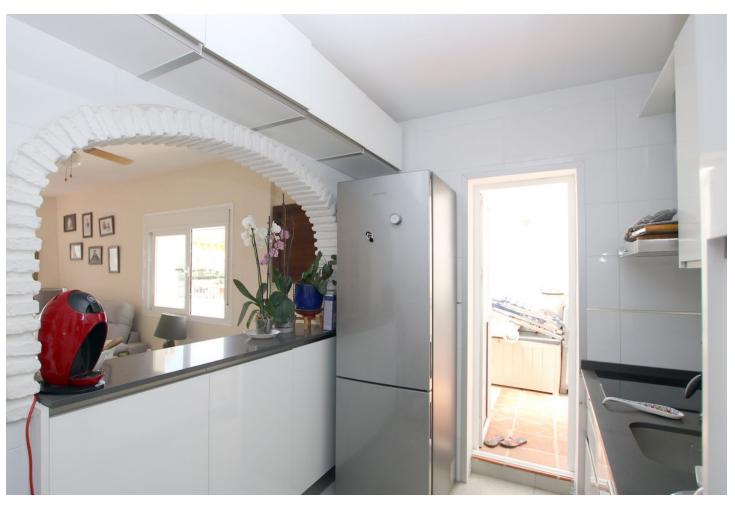

2

2

89 m2

Splendid 2-bedroom, 2-bathroom apartment in the well-known Las Colinas de Calahonda complex. south-west facing, this bright apartment features a fully renovated open kitchen and 2 brand-new bathrooms. the apartment offers a 20 m2 terrace overlooking the living room and a second terrace overlooking the master bedroom the complex has a heated indoor pool for winter use and a large swimming pool with magnificent sea views. A must-see!!