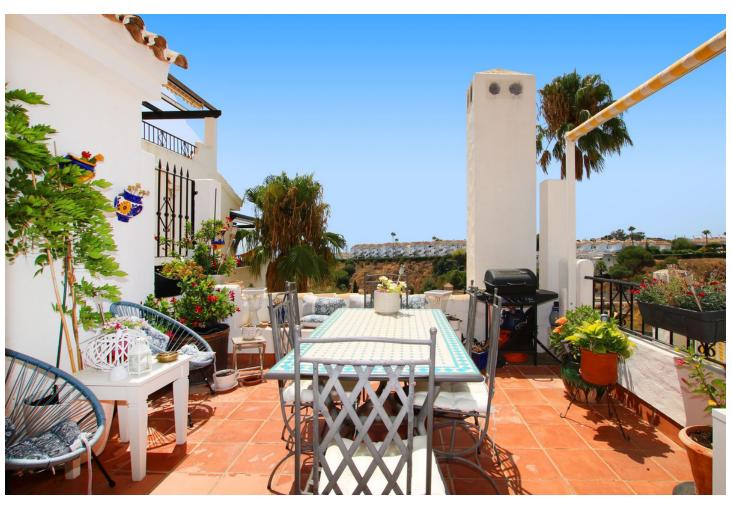

2

2

89 m2

Splendid 2-bedroom, 2-bathroom apartment in the well-known Las Colinas de Calahonda complex. south-west facing, this bright apartment features a fully renovated open kitchen and 2 brand-new bathrooms. the apartment offers a 20 m2 terrace overlooking the living room and a second terrace overlooking the master bedroom the complex has a heated indoor pool for winter use and a large swimming pool with magnificent sea views. A must-see!!