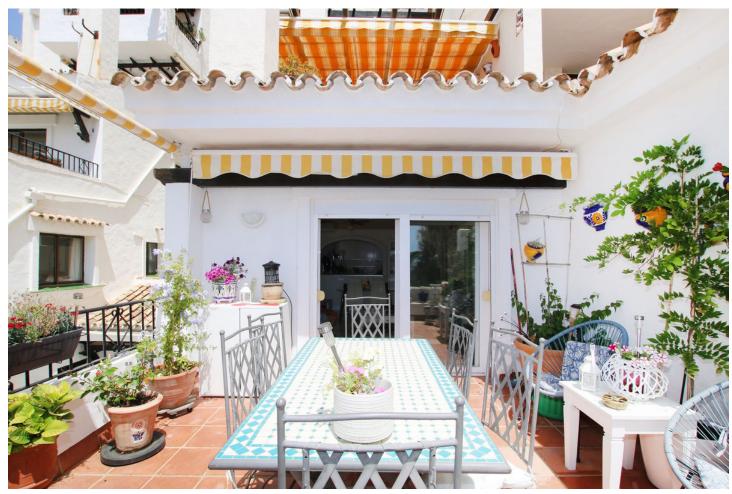

2

2

89 m2

Splendid 2-bedroom, 2-bathroom apartment in the well-known Las Colinas de Calahonda complex. south-west facing, this bright apartment features a fully renovated open kitchen and 2 brand-new bathrooms. the apartment offers a 20 m2 terrace overlooking the living room and a second terrace overlooking the master bedroom the complex has a heated indoor pool for winter use and a large swimming pool with magnificent sea views. A must-see!!

| Setting Frontline Golf Beachside Close To Golf Urbanisation | Orientation South South West West           | Condition Excellent Recently Renovated Recently Refurbished                                                                                 | Pool Communal Indoor Heated Children`s Pool |
|-------------------------------------------------------------|---------------------------------------------|---------------------------------------------------------------------------------------------------------------------------------------------|---------------------------------------------|
| Climate Control Air Conditioning Hot A/C Cold A/C           | Views Sea Mountain Panoramic Garden         | Features Lift Fitted Wardrobes Near Transport Private Terrace Satellite TV WiFi Ensuite Bathroom Marble Flooring Double Glazing Fiber Optic | Furniture Not Furnished Optional            |
| Kitchen Fully Fitted                                        | <b>Garden</b> Communal                      | Security Gated Complex                                                                                                                      | Parking Open Communal                       |
| Utilities Electricity Drinkable Water                       | Category Bargain Cheap Holiday Homes Resale |                                                                                                                                             |                                             |