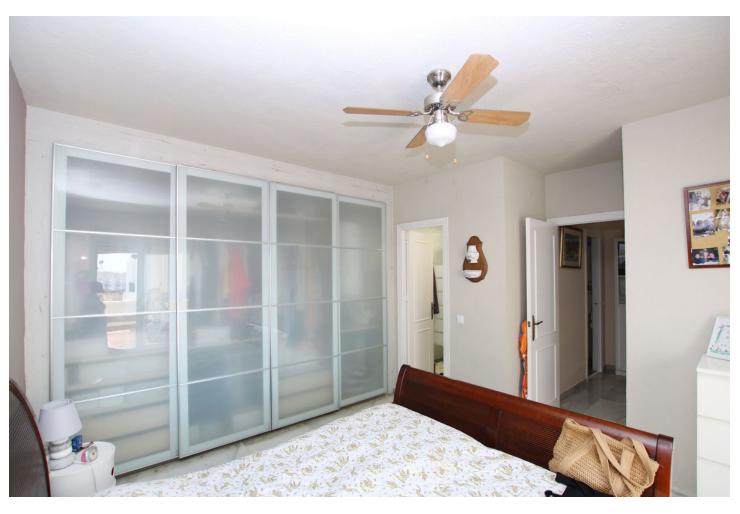

2

2

89 m2

Splendid 2-bedroom, 2-bathroom apartment in the well-known Las Colinas de Calahonda complex. south-west facing, this bright apartment features a fully renovated open kitchen and 2 brand-new bathrooms. the apartment offers a 20 m2 terrace overlooking the living room and a second terrace overlooking the master bedroom the complex has a heated indoor pool for winter use and a large swimming pool with magnificent sea views. A must-see!!