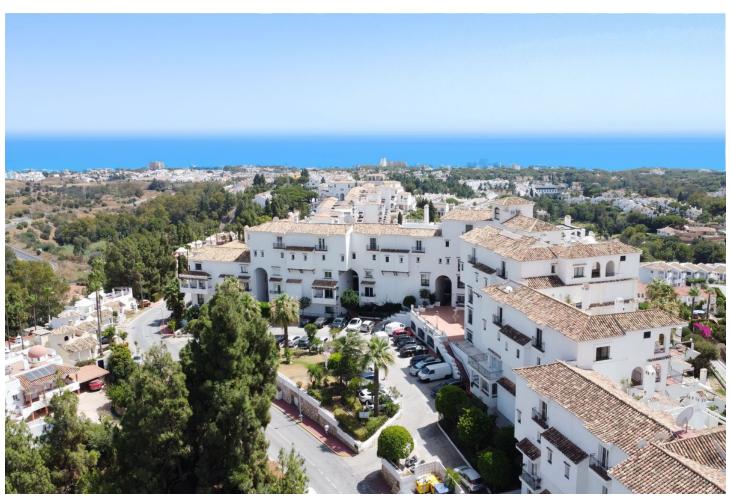

2

2

89 m2

Splendid 2-bedroom, 2-bathroom apartment in the well-known Las Colinas de Calahonda complex. south-west facing, this bright apartment features a fully renovated open kitchen and 2 brand-new bathrooms. the apartment offers a 20 m2 terrace overlooking the living room and a second terrace overlooking the master bedroom the complex has a heated indoor pool for winter use and a large swimming pool with magnificent sea views. A must-see!!