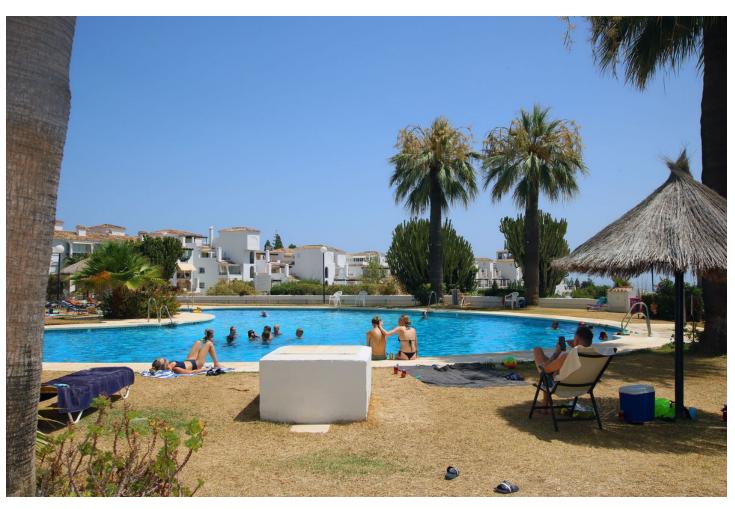

2

2

89 m2

Splendid 2-bedroom, 2-bathroom apartment in the well-known Las Colinas de Calahonda complex. south-west facing, this bright apartment features a fully renovated open kitchen and 2 brand-new bathrooms. the apartment offers a 20 m2 terrace overlooking the living room and a second terrace overlooking the master bedroom the complex has a heated indoor pool for winter use and a large swimming pool with magnificent sea views. A must-see!!

| Setting Frontline Golf Beachside Close To Golf Urbanisation | Orientation South South West West           | Condition Excellent Recently Renovated Recently Refurbished                                                                                 | Pool Communal Indoor Heated Children`s Pool |
|-------------------------------------------------------------|---------------------------------------------|---------------------------------------------------------------------------------------------------------------------------------------------|---------------------------------------------|
| Climate Control Air Conditioning Hot A/C Cold A/C           | Views Sea Mountain Panoramic Garden         | Features Lift Fitted Wardrobes Near Transport Private Terrace Satellite TV WiFi Ensuite Bathroom Marble Flooring Double Glazing Fiber Optic | Furniture Not Furnished Optional            |
| Kitchen Fully Fitted                                        | <b>Garden</b> Communal                      | Security Gated Complex                                                                                                                      | Parking Open Communal                       |
| Utilities Electricity Drinkable Water                       | Category Bargain Cheap Holiday Homes Resale |                                                                                                                                             |                                             |