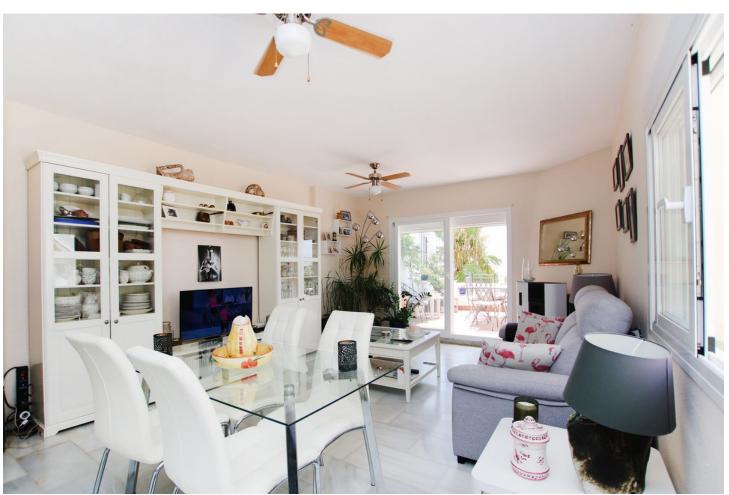

2

2

89 m2

Splendid 2-bedroom, 2-bathroom apartment in the well-known Las Colinas de Calahonda complex. south-west facing, this bright apartment features a fully renovated open kitchen and 2 brand-new bathrooms. the apartment offers a 20 m2 terrace overlooking the living room and a second terrace overlooking the master bedroom the complex has a heated indoor pool for winter use and a large swimming pool with magnificent sea views. A must-see!!