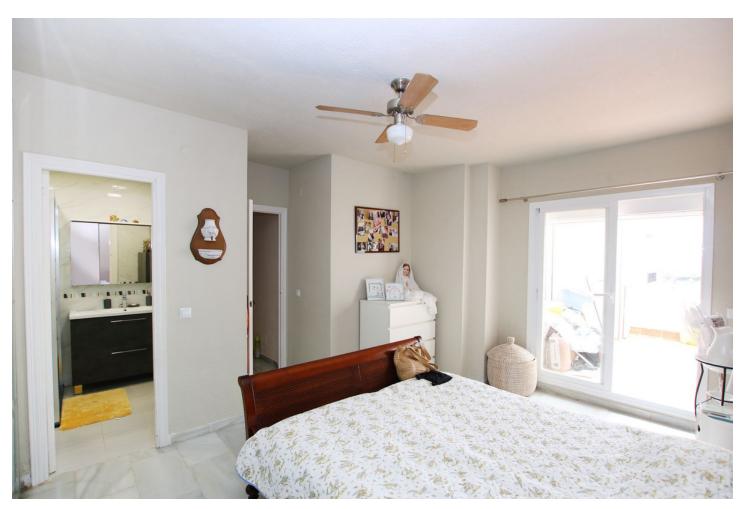

2

2

89 m2

Splendid 2-bedroom, 2-bathroom apartment in the well-known Las Colinas de Calahonda complex. south-west facing, this bright apartment features a fully renovated open kitchen and 2 brand-new bathrooms. the apartment offers a 20 m2 terrace overlooking the living room and a second terrace overlooking the master bedroom the complex has a heated indoor pool for winter use and a large swimming pool with magnificent sea views. A must-see!!