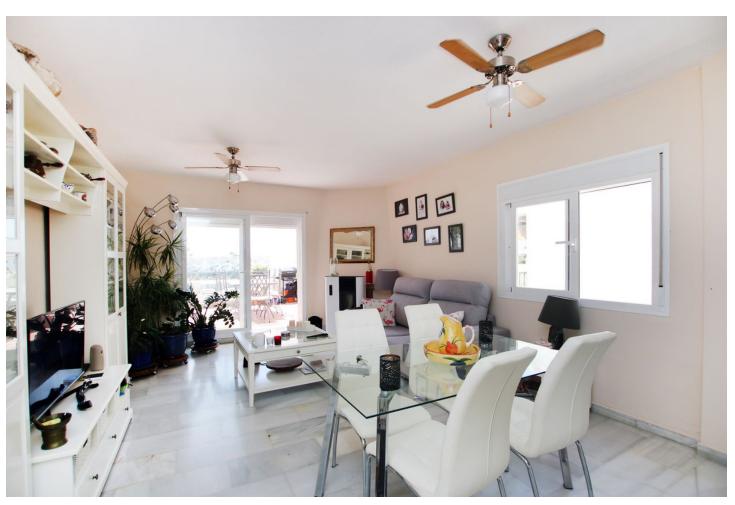

2

2

89 m2

Splendid 2-bedroom, 2-bathroom apartment in the well-known Las Colinas de Calahonda complex. south-west facing, this bright apartment features a fully renovated open kitchen and 2 brand-new bathrooms. the apartment offers a 20 m2 terrace overlooking the living room and a second terrace overlooking the master bedroom the complex has a heated indoor pool for winter use and a large swimming pool with magnificent sea views. A must-see!!

| Setting Frontline Golf Beachside Close To Golf Urbanisation | Orientation South South West West           | Condition Excellent Recently Renovated Recently Refurbished                                                                                 | Pool Communal Indoor Heated Children`s Pool |
|-------------------------------------------------------------|---------------------------------------------|---------------------------------------------------------------------------------------------------------------------------------------------|---------------------------------------------|
| Climate Control Air Conditioning Hot A/C Cold A/C           | Views Sea Mountain Panoramic Garden         | Features Lift Fitted Wardrobes Near Transport Private Terrace Satellite TV WiFi Ensuite Bathroom Marble Flooring Double Glazing Fiber Optic | Furniture Not Furnished Optional            |
| Kitchen Fully Fitted                                        | <b>Garden</b> Communal                      | Security Gated Complex                                                                                                                      | Parking Open Communal                       |
| Utilities Electricity Drinkable Water                       | Category Bargain Cheap Holiday Homes Resale |                                                                                                                                             |                                             |