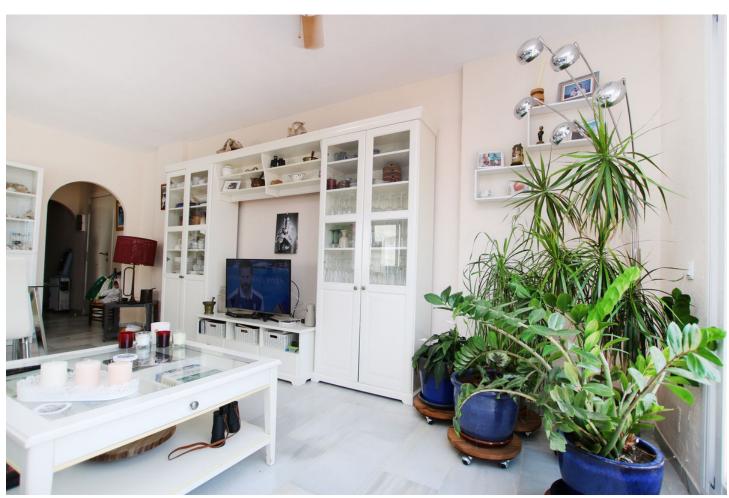

2

2

89 m2

Splendid 2-bedroom, 2-bathroom apartment in the well-known Las Colinas de Calahonda complex. south-west facing, this bright apartment features a fully renovated open kitchen and 2 brand-new bathrooms. the apartment offers a 20 m2 terrace overlooking the living room and a second terrace overlooking the master bedroom the complex has a heated indoor pool for winter use and a large swimming pool with magnificent sea views. A must-see!!

| Setting Frontline Golf Beachside Close To Golf Urbanisation | Orientation South South West West           | Condition Excellent Recently Renovated Recently Refurbished                                                                                 | Pool Communal Indoor Heated Children`s Pool |
|-------------------------------------------------------------|---------------------------------------------|---------------------------------------------------------------------------------------------------------------------------------------------|---------------------------------------------|
| Climate Control Air Conditioning Hot A/C Cold A/C           | Views Sea Mountain Panoramic Garden         | Features Lift Fitted Wardrobes Near Transport Private Terrace Satellite TV WiFi Ensuite Bathroom Marble Flooring Double Glazing Fiber Optic | Furniture Not Furnished Optional            |
| Kitchen Fully Fitted                                        | <b>Garden</b> Communal                      | Security Gated Complex                                                                                                                      | Parking Open Communal                       |
| Utilities Electricity Drinkable Water                       | Category Bargain Cheap Holiday Homes Resale |                                                                                                                                             |                                             |