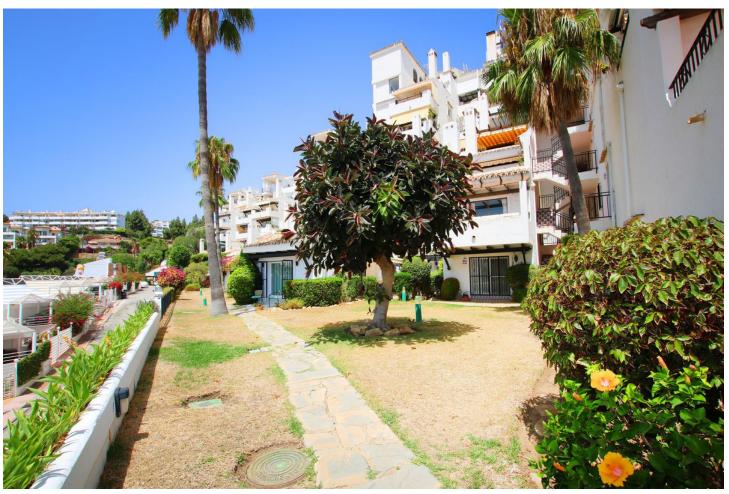

2

2

89 m2

Splendid 2-bedroom, 2-bathroom apartment in the well-known Las Colinas de Calahonda complex. south-west facing, this bright apartment features a fully renovated open kitchen and 2 brand-new bathrooms. the apartment offers a 20 m2 terrace overlooking the living room and a second terrace overlooking the master bedroom the complex has a heated indoor pool for winter use and a large swimming pool with magnificent sea views. A must-see!!

| Setting Frontline Golf Beachside Close To Golf Urbanisation | Orientation South South West West           | Condition Excellent Recently Renovated Recently Refurbished                                                                                 | Pool Communal Indoor Heated Children`s Pool |
|-------------------------------------------------------------|---------------------------------------------|---------------------------------------------------------------------------------------------------------------------------------------------|---------------------------------------------|
| Climate Control Air Conditioning Hot A/C Cold A/C           | Views Sea Mountain Panoramic Garden         | Features Lift Fitted Wardrobes Near Transport Private Terrace Satellite TV WiFi Ensuite Bathroom Marble Flooring Double Glazing Fiber Optic | Furniture Not Furnished Optional            |
| Kitchen Fully Fitted                                        | <b>Garden</b> Communal                      | Security Gated Complex                                                                                                                      | Parking Open Communal                       |
| Utilities Electricity Drinkable Water                       | Category Bargain Cheap Holiday Homes Resale |                                                                                                                                             |                                             |