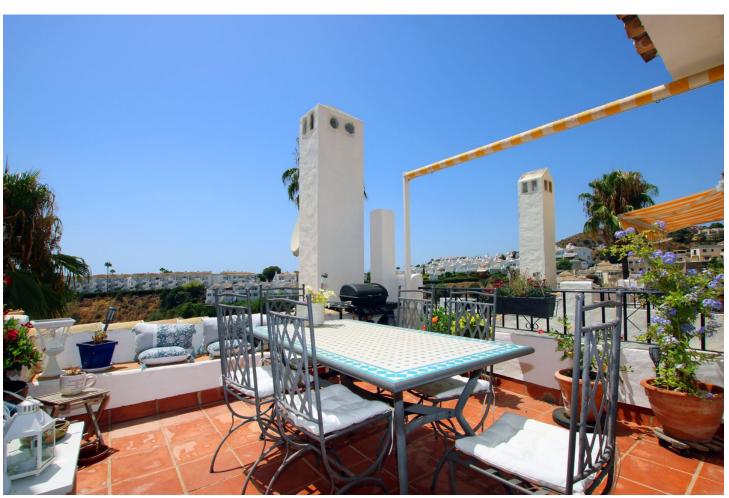

2

2

89 m2

Splendid 2-bedroom, 2-bathroom apartment in the well-known Las Colinas de Calahonda complex. south-west facing, this bright apartment features a fully renovated open kitchen and 2 brand-new bathrooms. the apartment offers a 20 m2 terrace overlooking the living room and a second terrace overlooking the master bedroom the complex has a heated indoor pool for winter use and a large swimming pool with magnificent sea views. A must-see!!