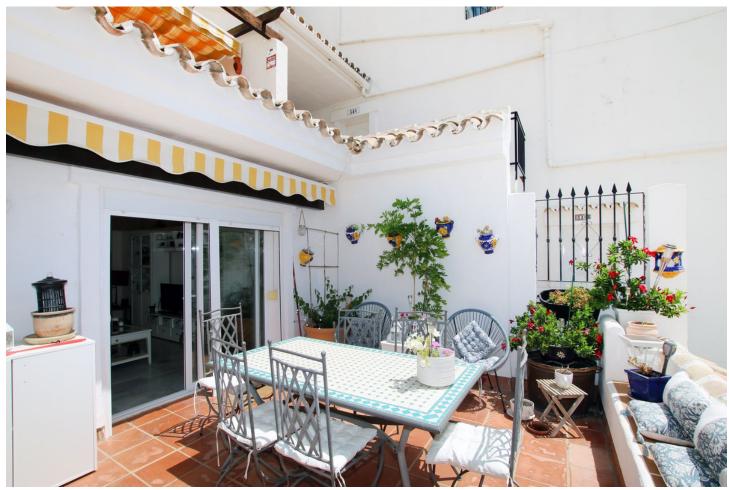

2

2

89 m2

Splendid 2-bedroom, 2-bathroom apartment in the well-known Las Colinas de Calahonda complex. south-west facing, this bright apartment features a fully renovated open kitchen and 2 brand-new bathrooms. the apartment offers a 20 m2 terrace overlooking the living room and a second terrace overlooking the master bedroom the complex has a heated indoor pool for winter use and a large swimming pool with magnificent sea views. A must-see!!