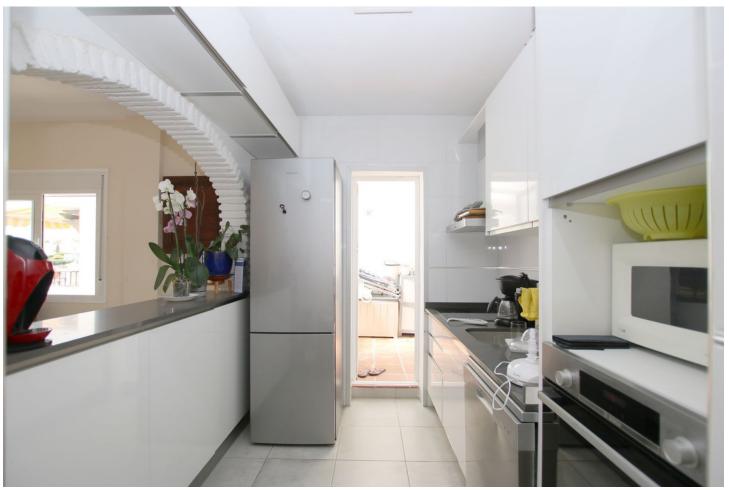

2

2

89 m2

Splendid 2-bedroom, 2-bathroom apartment in the well-known Las Colinas de Calahonda complex. south-west facing, this bright apartment features a fully renovated open kitchen and 2 brand-new bathrooms. the apartment offers a 20 m2 terrace overlooking the living room and a second terrace overlooking the master bedroom the complex has a heated indoor pool for winter use and a large swimming pool with magnificent sea views. A must-see!!