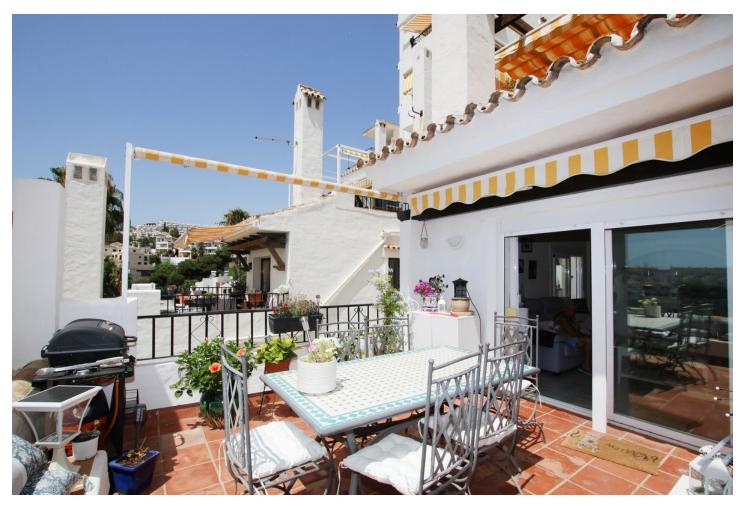

2

2

89 m2

Splendid 2-bedroom, 2-bathroom apartment in the well-known Las Colinas de Calahonda complex. south-west facing, this bright apartment features a fully renovated open kitchen and 2 brand-new bathrooms. the apartment offers a 20 m2 terrace overlooking the living room and a second terrace overlooking the master bedroom the complex has a heated indoor pool for winter use and a large swimming pool with magnificent sea views. A must-see!!