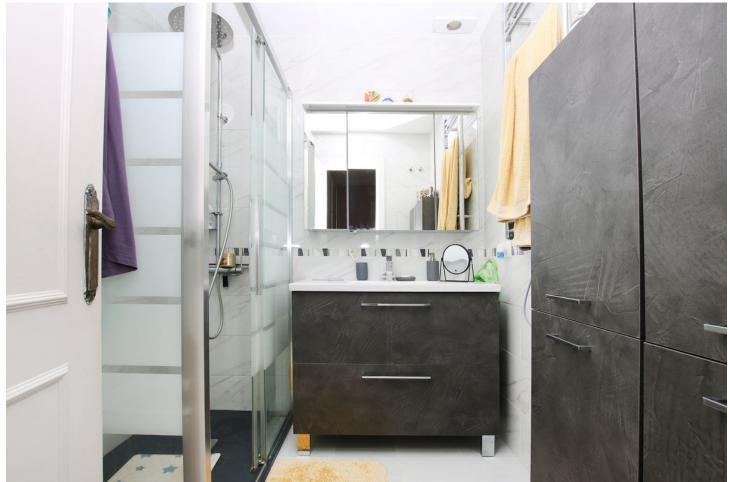

2

2

89 m2

Splendid 2-bedroom, 2-bathroom apartment in the well-known Las Colinas de Calahonda complex. south-west facing, this bright apartment features a fully renovated open kitchen and 2 brand-new bathrooms. the apartment offers a 20 m2 terrace overlooking the living room and a second terrace overlooking the master bedroom the complex has a heated indoor pool for winter use and a large swimming pool with magnificent sea views. A must-see!!