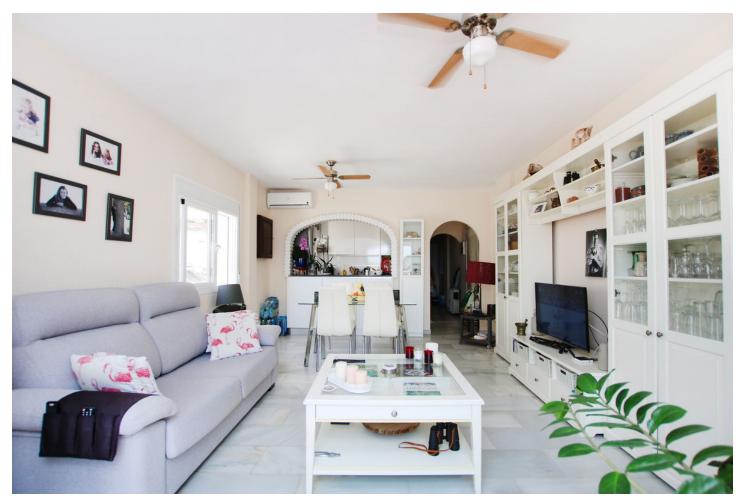

2

2

89 m2

Splendid 2-bedroom, 2-bathroom apartment in the well-known Las Colinas de Calahonda complex. south-west facing, this bright apartment features a fully renovated open kitchen and 2 brand-new bathrooms. the apartment offers a 20 m2 terrace overlooking the living room and a second terrace overlooking the master bedroom the complex has a heated indoor pool for winter use and a large swimming pool with magnificent sea views. A must-see!!

| Setting Frontline Golf Beachside Close To Golf Urbanisation | Orientation South South West West           | Condition Excellent Recently Renovated Recently Refurbished                                                                                 | Pool Communal Indoor Heated Children`s Pool |
|-------------------------------------------------------------|---------------------------------------------|---------------------------------------------------------------------------------------------------------------------------------------------|---------------------------------------------|
| Climate Control Air Conditioning Hot A/C Cold A/C           | Views Sea Mountain Panoramic Garden         | Features Lift Fitted Wardrobes Near Transport Private Terrace Satellite TV WiFi Ensuite Bathroom Marble Flooring Double Glazing Fiber Optic | Furniture Not Furnished Optional            |
| Kitchen Fully Fitted                                        | <b>Garden</b> Communal                      | Security Gated Complex                                                                                                                      | Parking Open Communal                       |
| Utilities Electricity Drinkable Water                       | Category Bargain Cheap Holiday Homes Resale |                                                                                                                                             |                                             |