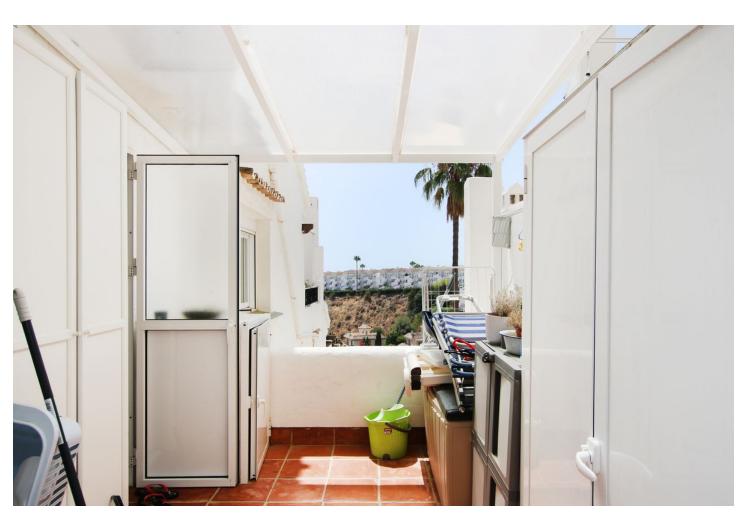

2

2

89 m2

Splendid 2-bedroom, 2-bathroom apartment in the well-known Las Colinas de Calahonda complex. south-west facing, this bright apartment features a fully renovated open kitchen and 2 brand-new bathrooms. the apartment offers a 20 m2 terrace overlooking the living room and a second terrace overlooking the master bedroom the complex has a heated indoor pool for winter use and a large swimming pool with magnificent sea views. A must-see!!