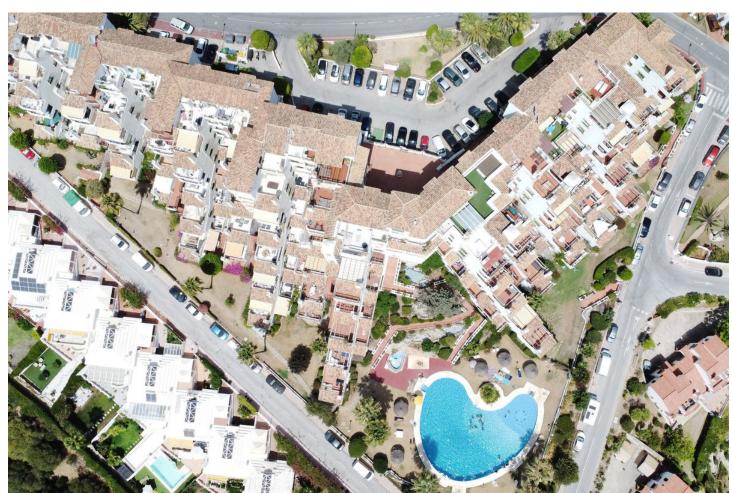

2

2

89 m2

Splendid 2-bedroom, 2-bathroom apartment in the well-known Las Colinas de Calahonda complex. south-west facing, this bright apartment features a fully renovated open kitchen and 2 brand-new bathrooms. the apartment offers a 20 m2 terrace overlooking the living room and a second terrace overlooking the master bedroom the complex has a heated indoor pool for winter use and a large swimming pool with magnificent sea views. A must-see!!

| Setting Frontline Golf Beachside Close To Golf Urbanisation | Orientation South South West West           | Condition Excellent Recently Renovated Recently Refurbished                                                                                 | Pool Communal Indoor Heated Children`s Pool |
|-------------------------------------------------------------|---------------------------------------------|---------------------------------------------------------------------------------------------------------------------------------------------|---------------------------------------------|
| Climate Control Air Conditioning Hot A/C Cold A/C           | Views Sea Mountain Panoramic Garden         | Features Lift Fitted Wardrobes Near Transport Private Terrace Satellite TV WiFi Ensuite Bathroom Marble Flooring Double Glazing Fiber Optic | Furniture Not Furnished Optional            |
| Kitchen Fully Fitted                                        | <b>Garden</b> Communal                      | Security Gated Complex                                                                                                                      | Parking Open Communal                       |
| Utilities Electricity Drinkable Water                       | Category Bargain Cheap Holiday Homes Resale |                                                                                                                                             |                                             |