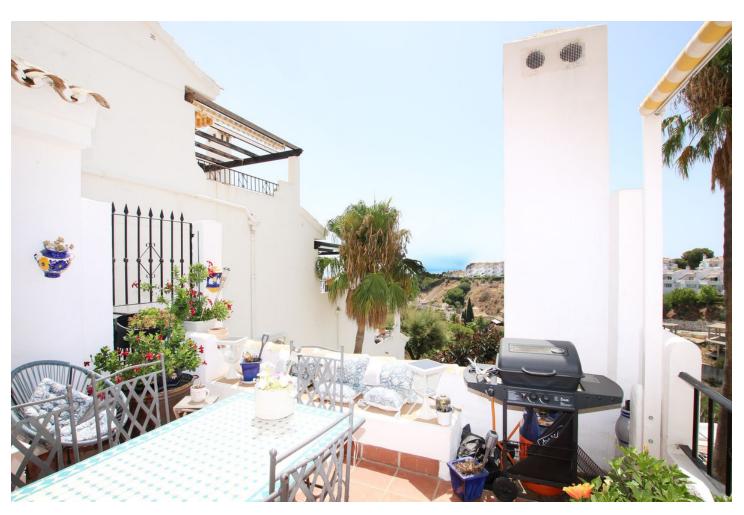

2

2

89 m2

Splendid 2-bedroom, 2-bathroom apartment in the well-known Las Colinas de Calahonda complex. south-west facing, this bright apartment features a fully renovated open kitchen and 2 brand-new bathrooms. the apartment offers a 20 m2 terrace overlooking the living room and a second terrace overlooking the master bedroom the complex has a heated indoor pool for winter use and a large swimming pool with magnificent sea views. A must-see!!