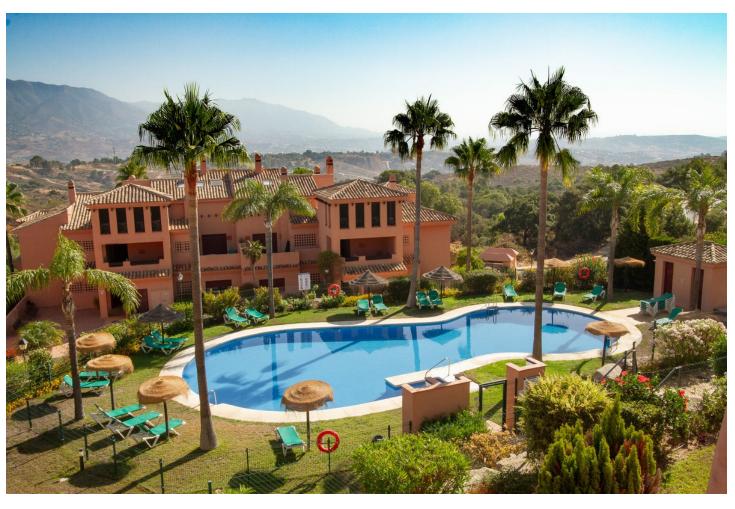

3

2

140 m<sup>2</sup>

We are delighted to offer for sale a truly outstanding luxury three bedroom penthouse on a top class urbanisation. Set in a most privileged position with superb panoramic views from three terraces to sea and mountains and set in sub tropical gardens. Recently refurbished to a very high standard with no expense spared in the quality additions throughout this wonderful duplex penthouse. Newly renovated kitchen with only the best appliances and worktop. A new hot and cold air con system. A very modern interior showcases this apartment with a working fireplace in the lounge area. All three terraces have new modern tiling. Super fast 600mb fibre optic internet installed. Double underground parking bay with a storeroom. Free access to the outstanding El Soto de Marbella Leisure Club with it's own nine hole golf course, large gym, spa, tennis and Padel courts plus a very popular on site restaurant and bar. Words cannot justify the attention to detail within the apartment and only by viewing can you appreciate the many extras included. A highly recommended penthouse for the most discerning clients.

## Orientation Condition Setting Pool Excellent Urbanisation East **Communal** Recently Refurbished **Climate Control** Views **Furniture ✓** Sea Air Conditioning Lift Fully Furnished Hot A/C Cold A/C Fitted Wardrobes Mountain Private Terrace **Y** Panoramic Fireplace Solarium Satellite TV WiFi Gym Sauna Paddle Tennis Tennis Court Storage Room Utility Room Ensuite Bathroom Access for people with reduced mobility Marble Flooring Jacuzzi ❤ Bar Double Glazing Domotics Restaurant On Site Fiber Optic Kitchen Garden Security Parking Communal Fully Fitted Gated Complex Communal Electric Blinds Landscaped Entry Phone Alarm System **✓** Safe Utilities Category Electricity Luxury Resale Drinkable Water