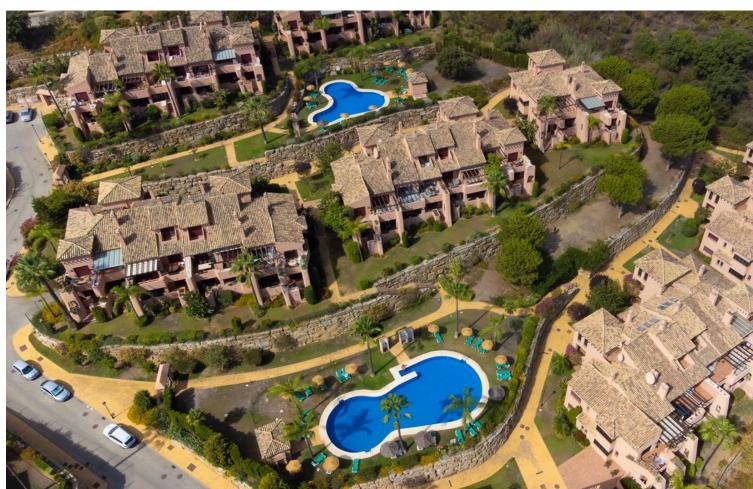

3

2

140 m<sup>2</sup>

We are delighted to offer for sale a truly outstanding luxury three bedroom penthouse on a top class urbanisation. Set in a most privileged position with superb panoramic views from three terraces to sea and mountains and set in sub tropical gardens. Recently refurbished to a very high standard with no expense spared in the quality additions throughout this wonderful duplex penthouse. Newly renovated kitchen with only the best appliances and worktop. A new hot and cold air con system. A very modern interior showcases this apartment with a working fireplace in the lounge area. All three terraces have new modern tiling. Super fast 600mb fibre optic internet installed. Double underground parking bay with a storeroom. Free access to the outstanding El Soto de Marbella Leisure Club with it's own nine hole golf course, large gym, spa, tennis and Padel courts plus a very popular on site restaurant and bar. Words cannot justify the attention to detail within the apartment and only by viewing can you appreciate the many extras included. A highly recommended penthouse for the most discerning clients.

## Orientation Condition Setting Pool Excellent Urbanisation East **Communal** Recently Refurbished **Climate Control** Views **Furniture ✓** Sea Air Conditioning Lift Fully Furnished Hot A/C Cold A/C Fitted Wardrobes Mountain Private Terrace **Y** Panoramic Fireplace Solarium Satellite TV WiFi Gym Sauna Paddle Tennis Tennis Court Storage Room Utility Room Ensuite Bathroom Access for people with reduced mobility Marble Flooring Jacuzzi ❤ Bar Double Glazing Domotics Restaurant On Site Fiber Optic Kitchen Garden Security Parking Communal Fully Fitted Gated Complex Communal Electric Blinds Landscaped Entry Phone Alarm System **✓** Safe Utilities Category Electricity Luxury Resale Drinkable Water