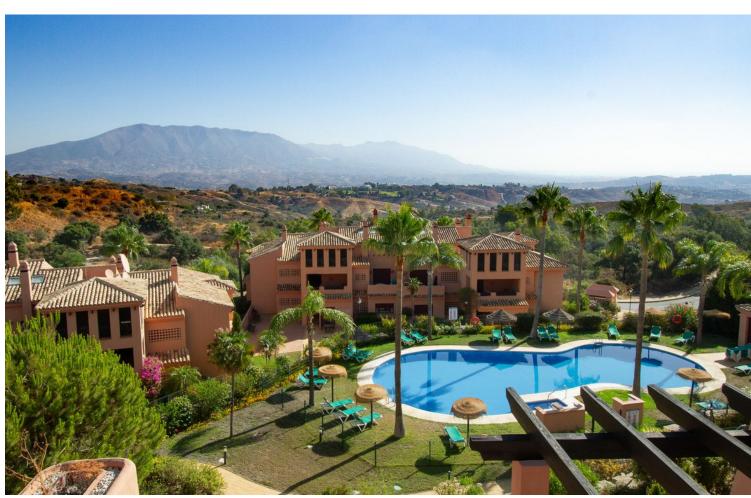

3

2

140 m<sup>2</sup>

We are delighted to offer for sale a truly outstanding luxury three bedroom penthouse on a top class urbanisation. Set in a most privileged position with superb panoramic views from three terraces to sea and mountains and set in sub tropical gardens. Recently refurbished to a very high standard with no expense spared in the quality additions throughout this wonderful duplex penthouse. Newly renovated kitchen with only the best appliances and worktop. A new hot and cold air con system. A very modern interior showcases this apartment with a working fireplace in the lounge area. All three terraces have new modern tiling. Super fast 600mb fibre optic internet installed. Double underground parking bay with a storeroom. Free access to the outstanding El Soto de Marbella Leisure Club with it's own nine hole golf course, large gym, spa, tennis and Padel courts plus a very popular on site restaurant and bar. Words cannot justify the attention to detail within the apartment and only by viewing can you appreciate the many extras included. A highly recommended penthouse for the most discerning clients.

## Orientation Condition Setting Pool Excellent Urbanisation East **Communal** Recently Refurbished **Climate Control** Views **Furniture ✓** Sea Air Conditioning Lift Fully Furnished Hot A/C Cold A/C Fitted Wardrobes Mountain Private Terrace **Y** Panoramic Fireplace Solarium Satellite TV WiFi Gym Sauna Paddle Tennis Tennis Court Storage Room Utility Room Ensuite Bathroom Access for people with reduced mobility Marble Flooring Jacuzzi ❤ Bar Double Glazing Domotics Restaurant On Site Fiber Optic Kitchen Garden Security Parking Communal Fully Fitted Gated Complex Communal Electric Blinds Landscaped Entry Phone Alarm System **✓** Safe Utilities Category Electricity Luxury Resale Drinkable Water