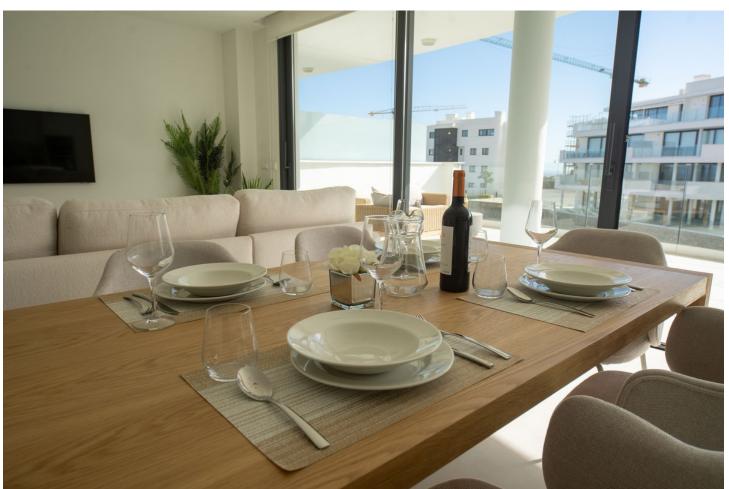

## Sales - Apartment - Fuengirola 550.000€

www.mibgroup.es +34 662 58 96 58 info@mibgroup.es

Ref.-ID: MIBGR4806727 Fuengirola Apartment

2

2

102 m2

Spectacular apartment with two bedrooms and two bathrooms, one en suite, in the Higuerón West residential area, one of the most luxurious urbanizations on the Costa del Sol. It is ready to move into and enjoy an ideal environment to relax and unwind surrounded by peace. and nature. This apartment is designed with a unique floor plan concept that provides a villa feel by creating a living room that extends along the terrace. Simply open the floor-to-ceiling sliding doors and your living room is doubled, with indoor/outdoor living, dining and kitchen areas flowing seamlessly into one another. This easy interaction between the living spaces creates a flexible open plan area that is made for the climate and lifestyle of southern Spain. Included in the price are two large parking spaces under the apartment complex, as well as a large storage room located in the underground parking. There is an elevator from the garage directly to the apartment. Among the common areas of the project, it is worth highlighting: green areas for walking and cycling, coworking area, children's areas, space for pets, various swimming pools, private beach club, and concierge service, among others. Around it you will find several restaurants, a sports club, a pharmacy and a Carrefour Market supermarket. In addition, they are very close to roads such as the AP-7, A-7 and N-340, so you can reach the center of Fuengirola in just ten minutes. There you will find all the services and shops you need. From shopping centers to schools, more supermarkets, sports centers and large green areas.