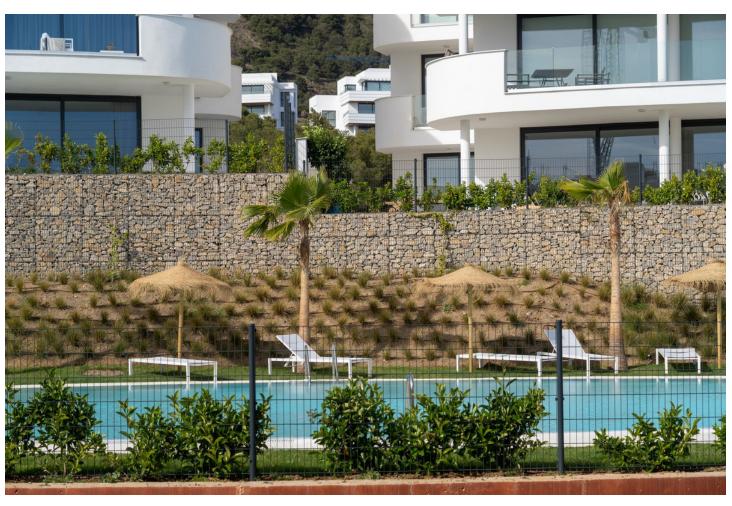

## Sales - Apartment - Fuengirola 550.000€

www.mibgroup.es +34 662 58 96 58 info@mibgroup.es

Ref.-ID: MIBGR4806727 Fuengirola Apartment

2

2

102 m2

Spectacular apartment with two bedrooms and two bathrooms, one en suite, in the Higuerón West residential area, one of the most luxurious urbanizations on the Costa del Sol. It is ready to move into and enjoy an ideal environment to relax and unwind surrounded by peace. and nature. This apartment is designed with a unique floor plan concept that provides a villa feel by creating a living room that extends along the terrace. Simply open the floor-to-ceiling sliding doors and your living room is doubled, with indoor/outdoor living, dining and kitchen areas flowing seamlessly into one another. This easy interaction between the living spaces creates a flexible open plan area that is made for the climate and lifestyle of southern Spain. Included in the price are two large parking spaces under the apartment complex, as well as a large storage room located in the underground parking. There is an elevator from the garage directly to the apartment. Among the common areas of the project, it is worth highlighting: green areas for walking and cycling, coworking area, children's areas, space for pets, various swimming pools, private beach club, and concierge service, among others. Around it you will find several restaurants, a sports club, a pharmacy and a Carrefour Market supermarket. In addition, they are very close to roads such as the AP-7, A-7 and N-340, so you can reach the center of Fuengirola in just ten minutes. There you will find all the services and shops you need. From shopping centers to schools, more supermarkets, sports centers and large green areas.