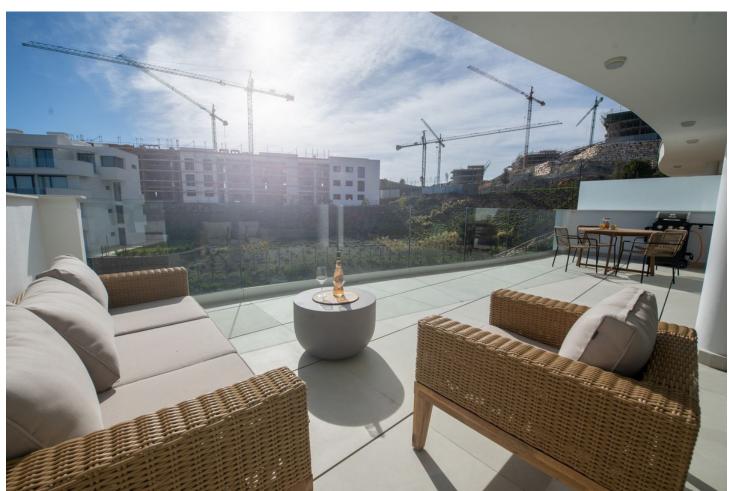

## Sales - Apartment - Fuengirola 550.000€

www.mibgroup.es +34 662 58 96 58 info@mibgroup.es

Ref.-ID: MIBGR4806727 Fuengirola Apartment

2

2

102 m2

Spectacular apartment with two bedrooms and two bathrooms, one en suite, in the Higuerón West residential area, one of the most luxurious urbanizations on the Costa del Sol. It is ready to move into and enjoy an ideal environment to relax and unwind surrounded by peace. and nature. This apartment is designed with a unique floor plan concept that provides a villa feel by creating a living room that extends along the terrace. Simply open the floor-to-ceiling sliding doors and your living room is doubled, with indoor/outdoor living, dining and kitchen areas flowing seamlessly into one another. This easy interaction between the living spaces creates a flexible open plan area that is made for the climate and lifestyle of southern Spain. Included in the price are two large parking spaces under the apartment complex, as well as a large storage room located in the underground parking. There is an elevator from the garage directly to the apartment. Among the common areas of the project, it is worth highlighting: green areas for walking and cycling, coworking area, children's areas, space for pets, various swimming pools, private beach club, and concierge service, among others. Around it you will find several restaurants, a sports club, a pharmacy and a Carrefour Market supermarket. In addition, they are very close to roads such as the AP-7, A-7 and N-340, so you can reach the center of Fuengirola in just ten minutes. There you will find all the services and shops you need. From shopping centers to schools, more supermarkets, sports centers and large green areas.