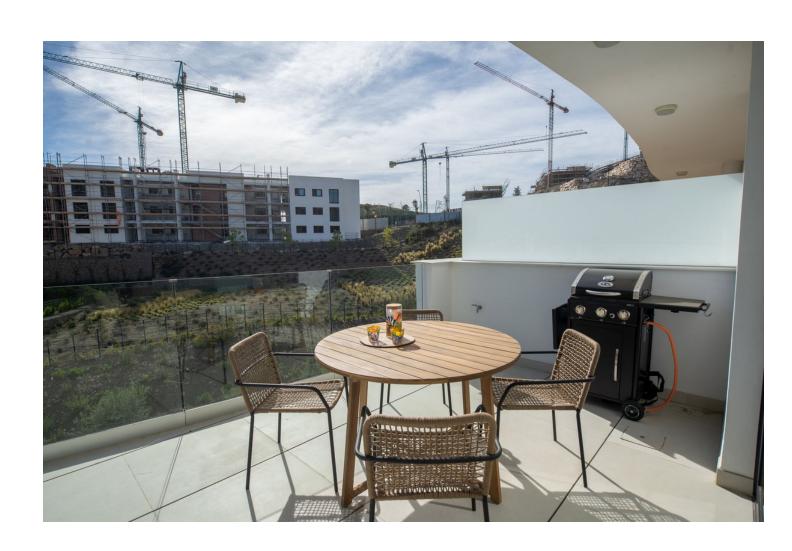

## Sales - Apartment - Fuengirola 550.000€

www.mibgroup.es +34 662 58 96 58 info@mibgroup.es

Ref.-ID: MIBGR4806727 Fuengirola Apartment

2

2

102 m2

Spectacular apartment with two bedrooms and two bathrooms, one en suite, in the Higuerón West residential area, one of the most luxurious urbanizations on the Costa del Sol. It is ready to move into and enjoy an ideal environment to relax and unwind surrounded by peace. and nature. This apartment is designed with a unique floor plan concept that provides a villa feel by creating a living room that extends along the terrace. Simply open the floor-to-ceiling sliding doors and your living room is doubled, with indoor/outdoor living, dining and kitchen areas flowing seamlessly into one another. This easy interaction between the living spaces creates a flexible open plan area that is made for the climate and lifestyle of southern Spain. Included in the price are two large parking spaces under the apartment complex, as well as a large storage room located in the underground parking. There is an elevator from the garage directly to the apartment. Among the common areas of the project, it is worth highlighting: green areas for walking and cycling, coworking area, children's areas, space for pets, various swimming pools, private beach club, and concierge service, among others. Around it you will find several restaurants, a sports club, a pharmacy and a Carrefour Market supermarket. In addition, they are very close to roads such as the AP-7, A-7 and N-340, so you can reach the center of Fuengirola in just ten minutes. There you will find all the services and shops you need. From shopping centers to schools, more supermarkets, sports centers and large green areas.