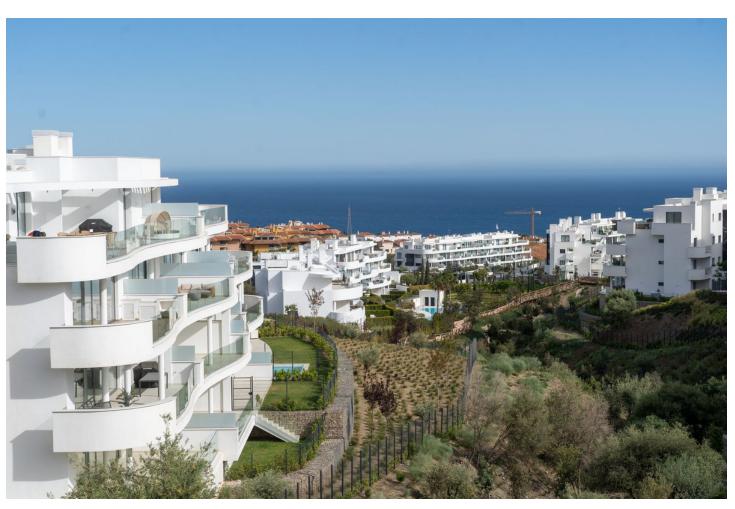

## Sales - Apartment - Fuengirola 550.000€

www.mibgroup.es +34 662 58 96 58 info@mibgroup.es

Ref.-ID: MIBGR4806727 Fuengirola Apartment

2

2

102 m2

Spectacular apartment with two bedrooms and two bathrooms, one en suite, in the Higuerón West residential area, one of the most luxurious urbanizations on the Costa del Sol. It is ready to move into and enjoy an ideal environment to relax and unwind surrounded by peace. and nature. This apartment is designed with a unique floor plan concept that provides a villa feel by creating a living room that extends along the terrace. Simply open the floor-to-ceiling sliding doors and your living room is doubled, with indoor/outdoor living, dining and kitchen areas flowing seamlessly into one another. This easy interaction between the living spaces creates a flexible open plan area that is made for the climate and lifestyle of southern Spain. Included in the price are two large parking spaces under the apartment complex, as well as a large storage room located in the underground parking. There is an elevator from the garage directly to the apartment. Among the common areas of the project, it is worth highlighting: green areas for walking and cycling, coworking area, children's areas, space for pets, various swimming pools, private beach club, and concierge service, among others. Around it you will find several restaurants, a sports club, a pharmacy and a Carrefour Market supermarket. In addition, they are very close to roads such as the AP-7, A-7 and N-340, so you can reach the center of Fuengirola in just ten minutes. There you will find all the services and shops you need. From shopping centers to schools, more supermarkets, sports centers and large green areas.