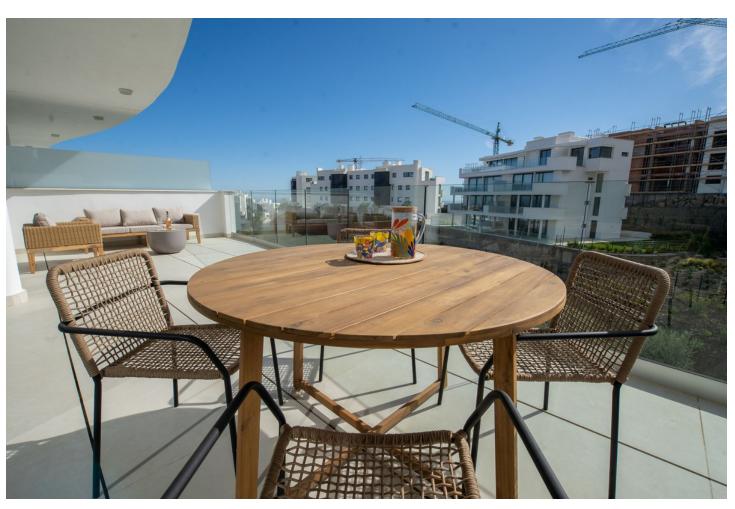

## Sales - Apartment - Fuengirola 550.000€

www.mibgroup.es +34 662 58 96 58 info@mibgroup.es

Ref.-ID: MIBGR4806727 Fuengirola Apartment

2

2

102 m2

Spectacular apartment with two bedrooms and two bathrooms, one en suite, in the Higuerón West residential area, one of the most luxurious urbanizations on the Costa del Sol. It is ready to move into and enjoy an ideal environment to relax and unwind surrounded by peace. and nature. This apartment is designed with a unique floor plan concept that provides a villa feel by creating a living room that extends along the terrace. Simply open the floor-to-ceiling sliding doors and your living room is doubled, with indoor/outdoor living, dining and kitchen areas flowing seamlessly into one another. This easy interaction between the living spaces creates a flexible open plan area that is made for the climate and lifestyle of southern Spain. Included in the price are two large parking spaces under the apartment complex, as well as a large storage room located in the underground parking. There is an elevator from the garage directly to the apartment. Among the common areas of the project, it is worth highlighting: green areas for walking and cycling, coworking area, children's areas, space for pets, various swimming pools, private beach club, and concierge service, among others. Around it you will find several restaurants, a sports club, a pharmacy and a Carrefour Market supermarket. In addition, they are very close to roads such as the AP-7, A-7 and N-340, so you can reach the center of Fuengirola in just ten minutes. There you will find all the services and shops you need. From shopping centers to schools, more supermarkets, sports centers and large green areas.