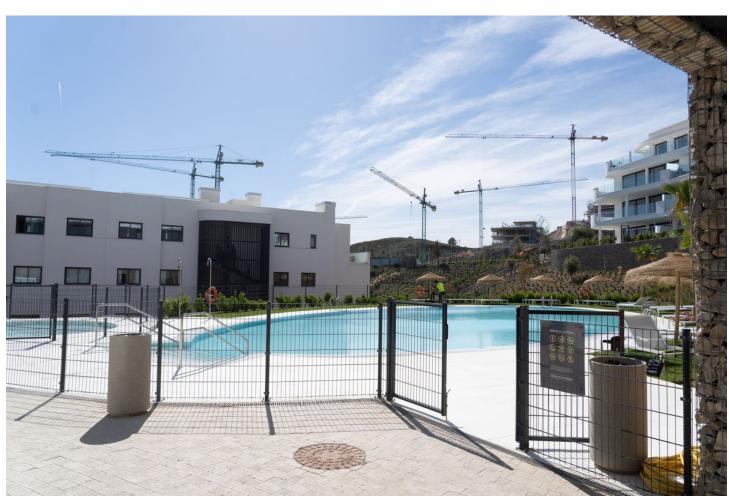

## Sales - Apartment - Fuengirola 550.000€

www.mibgroup.es +34 662 58 96 58 info@mibgroup.es

Ref.-ID: MIBGR4806727 Fuengirola Apartment

2

2

102 m2

Spectacular apartment with two bedrooms and two bathrooms, one en suite, in the Higuerón West residential area, one of the most luxurious urbanizations on the Costa del Sol. It is ready to move into and enjoy an ideal environment to relax and unwind surrounded by peace. and nature. This apartment is designed with a unique floor plan concept that provides a villa feel by creating a living room that extends along the terrace. Simply open the floor-to-ceiling sliding doors and your living room is doubled, with indoor/outdoor living, dining and kitchen areas flowing seamlessly into one another. This easy interaction between the living spaces creates a flexible open plan area that is made for the climate and lifestyle of southern Spain. Included in the price are two large parking spaces under the apartment complex, as well as a large storage room located in the underground parking. There is an elevator from the garage directly to the apartment. Among the common areas of the project, it is worth highlighting: green areas for walking and cycling, coworking area, children's areas, space for pets, various swimming pools, private beach club, and concierge service, among others. Around it you will find several restaurants, a sports club, a pharmacy and a Carrefour Market supermarket. In addition, they are very close to roads such as the AP-7, A-7 and N-340, so you can reach the center of Fuengirola in just ten minutes. There you will find all the services and shops you need. From shopping centers to schools, more supermarkets, sports centers and large green areas.