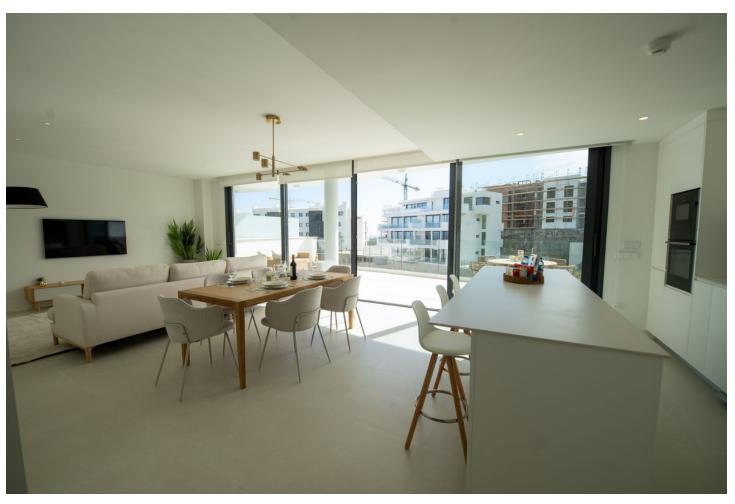

## Sales - Apartment - Fuengirola 550.000€

www.mibgroup.es +34 662 58 96 58 info@mibgroup.es

Ref.-ID: MIBGR4806727 Fuengirola Apartment

2

2

102 m2

Spectacular apartment with two bedrooms and two bathrooms, one en suite, in the Higuerón West residential area, one of the most luxurious urbanizations on the Costa del Sol. It is ready to move into and enjoy an ideal environment to relax and unwind surrounded by peace. and nature. This apartment is designed with a unique floor plan concept that provides a villa feel by creating a living room that extends along the terrace. Simply open the floor-to-ceiling sliding doors and your living room is doubled, with indoor/outdoor living, dining and kitchen areas flowing seamlessly into one another. This easy interaction between the living spaces creates a flexible open plan area that is made for the climate and lifestyle of southern Spain. Included in the price are two large parking spaces under the apartment complex, as well as a large storage room located in the underground parking. There is an elevator from the garage directly to the apartment. Among the common areas of the project, it is worth highlighting: green areas for walking and cycling, coworking area, children's areas, space for pets, various swimming pools, private beach club, and concierge service, among others. Around it you will find several restaurants, a sports club, a pharmacy and a Carrefour Market supermarket. In addition, they are very close to roads such as the AP-7, A-7 and N-340, so you can reach the center of Fuengirola in just ten minutes. There you will find all the services and shops you need. From shopping centers to schools, more supermarkets, sports centers and large green areas.