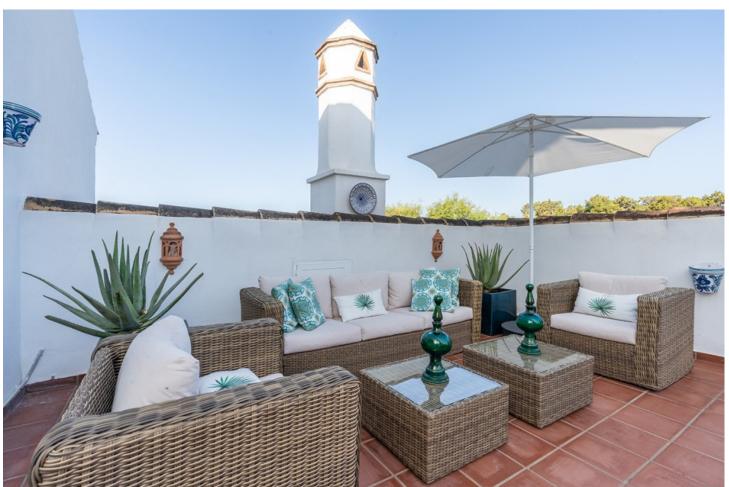

3

3

210 m2

Welcome to Carib Playa Marbella. This completely renovated duplex penthouse is truly a hidden gem that combines luxury, comfort and a prime location. It just doesn't get better than this. Perfectly located within walking distance to the best beaches, shops and restaurants in Elviria not to mention 15 minutes from Marbella Old Town and Puerto Banus. As you enter this renovated gem you have a lift to your own private landing. The main floor features a spacious and bright living room and dining area with vaulted ceilings and a fireplace. Additionally this lovely room is accompanied by a large terrace off the living area and the kitchen is fully equipped with state of the art Siemens and Bosch appliances and granite counter tops which offer a functional and stylish space for culinary enthusiasts. The main attraction yet to be mentioned is the massive terrace off the kitchen allowing another lounge and dining area with barbecue and storage. This duplex provides three spacious bedrooms and three full bathrooms. There is a primary bedroom with en-suite bathroom and shower off the living room with two large mirrored wardrobes with built-ins and a Juliet balcony with french doors. The other bedroom on the main floor is off the entry foyer and has mirrored wardrobes with built-ins as well and a separate shower and toilet for guests. As you ascend the glass staircase to the upstairs primary that boasts vaulted ceilings, mirrored wardrobes with built-ins and a large private terrace with sea views and if that's not enough you have a large bathroom with a massive pan shower. Residents can also enjoy the communal swimming pool, providing a perfect spot to cool off and relax in the sun. This exquisite family home has first class accommodations and lacks no attention to detail! A must see!