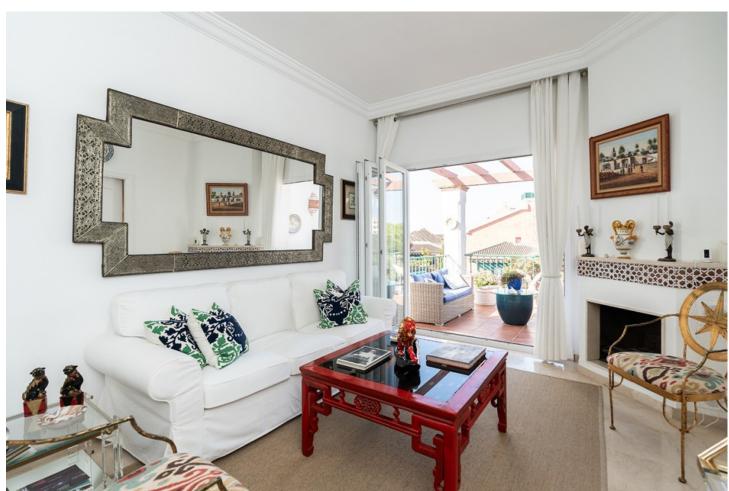

3

3

210 m2

Welcome to Carib Playa Marbella. This completely renovated duplex penthouse is truly a hidden gem that combines luxury, comfort and a prime location. It just doesn't get better than this. Perfectly located within walking distance to the best beaches, shops and restaurants in Elviria not to mention 15 minutes from Marbella Old Town and Puerto Banus. As you enter this renovated gem you have a lift to your own private landing. The main floor features a spacious and bright living room and dining area with vaulted ceilings and a fireplace. Additionally this lovely room is accompanied by a large terrace off the living area and the kitchen is fully equipped with state of the art Siemens and Bosch appliances and granite counter tops which offer a functional and stylish space for culinary enthusiasts. The main attraction yet to be mentioned is the massive terrace off the kitchen allowing another lounge and dining area with barbecue and storage. This duplex provides three spacious bedrooms and three full bathrooms. There is a primary bedroom with en-suite bathroom and shower off the living room with two large mirrored wardrobes with built-ins and a Juliet balcony with french doors. The other bedroom on the main floor is off the entry foyer and has mirrored wardrobes with built-ins as well and a separate shower and toilet for guests. As you ascend the glass staircase to the upstairs primary that boasts vaulted ceilings, mirrored wardrobes with built-ins and a large private terrace with sea views and if that's not enough you have a large bathroom with a massive pan shower. Residents can also enjoy the communal swimming pool, providing a perfect spot to cool off and relax in the sun. This exquisite family home has first class accommodations and lacks no attention to detail! A must see!