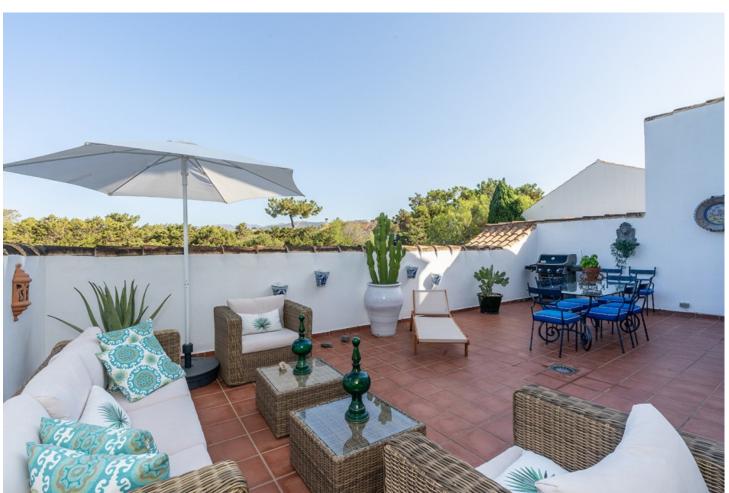

3

3

210 m2

Welcome to Carib Playa Marbella. This completely renovated duplex penthouse is truly a hidden gem that combines luxury, comfort and a prime location. It just doesn't get better than this. Perfectly located within walking distance to the best beaches, shops and restaurants in Elviria not to mention 15 minutes from Marbella Old Town and Puerto Banus. As you enter this renovated gem you have a lift to your own private landing. The main floor features a spacious and bright living room and dining area with vaulted ceilings and a fireplace. Additionally this lovely room is accompanied by a large terrace off the living area and the kitchen is fully equipped with state of the art Siemens and Bosch appliances and granite counter tops which offer a functional and stylish space for culinary enthusiasts. The main attraction yet to be mentioned is the massive terrace off the kitchen allowing another lounge and dining area with barbecue and storage. This duplex provides three spacious bedrooms and three full bathrooms. There is a primary bedroom with en-suite bathroom and shower off the living room with two large mirrored wardrobes with built-ins and a Juliet balcony with french doors. The other bedroom on the main floor is off the entry foyer and has mirrored wardrobes with built-ins as well and a separate shower and toilet for guests. As you ascend the glass staircase to the upstairs primary that boasts vaulted ceilings, mirrored wardrobes with built-ins and a large private terrace with sea views and if that's not enough you have a large bathroom with a massive pan shower. Residents can also enjoy the communal swimming pool, providing a perfect spot to cool off and relax in the sun. This exquisite family home has first class accommodations and lacks no attention to detail! A must see!