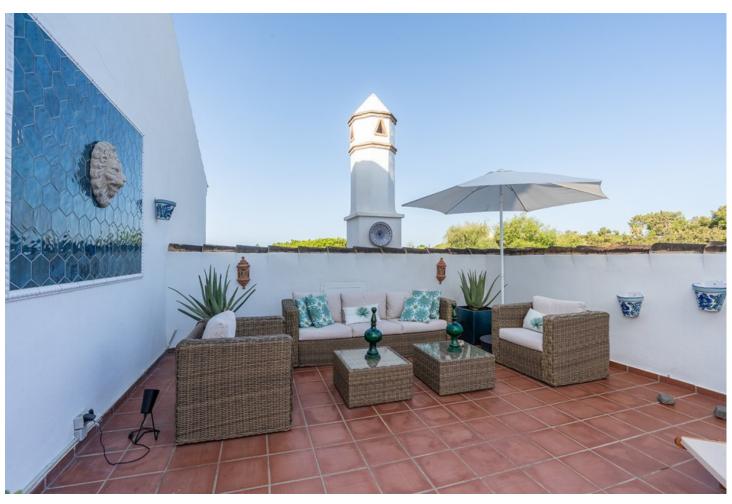

3

3

210 m2

Welcome to Carib Playa Marbella. This completely renovated duplex penthouse is truly a hidden gem that combines luxury, comfort and a prime location. It just doesn't get better than this. Perfectly located within walking distance to the best beaches, shops and restaurants in Elviria not to mention 15 minutes from Marbella Old Town and Puerto Banus. As you enter this renovated gem you have a lift to your own private landing. The main floor features a spacious and bright living room and dining area with vaulted ceilings and a fireplace. Additionally this lovely room is accompanied by a large terrace off the living area and the kitchen is fully equipped with state of the art Siemens and Bosch appliances and granite counter tops which offer a functional and stylish space for culinary enthusiasts. The main attraction yet to be mentioned is the massive terrace off the kitchen allowing another lounge and dining area with barbecue and storage. This duplex provides three spacious bedrooms and three full bathrooms. There is a primary bedroom with en-suite bathroom and shower off the living room with two large mirrored wardrobes with built-ins and a Juliet balcony with french doors. The other bedroom on the main floor is off the entry foyer and has mirrored wardrobes with built-ins as well and a separate shower and toilet for guests. As you ascend the glass staircase to the upstairs primary that boasts vaulted ceilings, mirrored wardrobes with built-ins and a large private terrace with sea views and if that's not enough you have a large bathroom with a massive pan shower. Residents can also enjoy the communal swimming pool, providing a perfect spot to cool off and relax in the sun. This exquisite family home has first class accommodations and lacks no attention to detail! A must see!