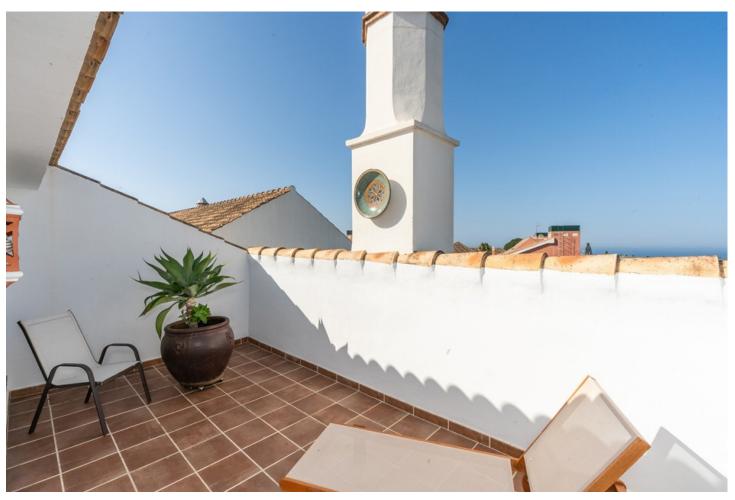

3

3

210 m2

Welcome to Carib Playa Marbella. This completely renovated duplex penthouse is truly a hidden gem that combines luxury, comfort and a prime location. It just doesn't get better than this. Perfectly located within walking distance to the best beaches, shops and restaurants in Elviria not to mention 15 minutes from Marbella Old Town and Puerto Banus. As you enter this renovated gem you have a lift to your own private landing. The main floor features a spacious and bright living room and dining area with vaulted ceilings and a fireplace. Additionally this lovely room is accompanied by a large terrace off the living area and the kitchen is fully equipped with state of the art Siemens and Bosch appliances and granite counter tops which offer a functional and stylish space for culinary enthusiasts. The main attraction yet to be mentioned is the massive terrace off the kitchen allowing another lounge and dining area with barbecue and storage. This duplex provides three spacious bedrooms and three full bathrooms. There is a primary bedroom with en-suite bathroom and shower off the living room with two large mirrored wardrobes with built-ins and a Juliet balcony with french doors. The other bedroom on the main floor is off the entry foyer and has mirrored wardrobes with built-ins as well and a separate shower and toilet for guests. As you ascend the glass staircase to the upstairs primary that boasts vaulted ceilings, mirrored wardrobes with built-ins and a large private terrace with sea views and if that's not enough you have a large bathroom with a massive pan shower. Residents can also enjoy the communal swimming pool, providing a perfect spot to cool off and relax in the sun. This exquisite family home has first class accommodations and lacks no attention to detail! A must see!