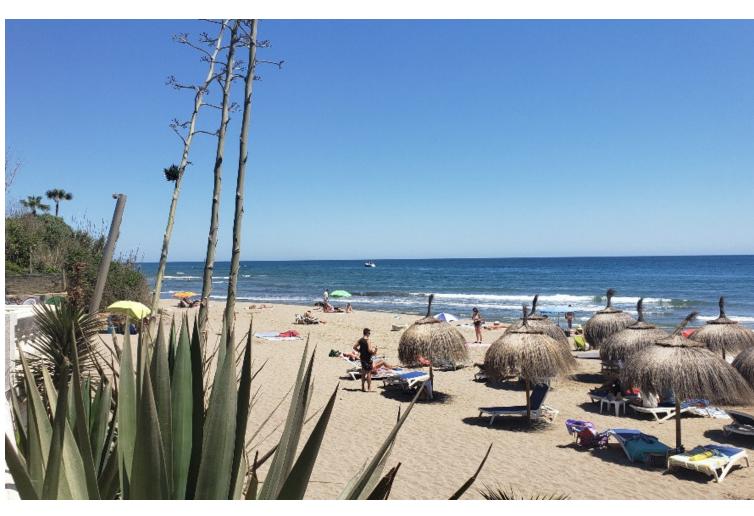

3

3

210 m2

Welcome to Carib Playa Marbella. This completely renovated duplex penthouse is truly a hidden gem that combines luxury, comfort and a prime location. It just doesn't get better than this. Perfectly located within walking distance to the best beaches, shops and restaurants in Elviria not to mention 15 minutes from Marbella Old Town and Puerto Banus. As you enter this renovated gem you have a lift to your own private landing. The main floor features a spacious and bright living room and dining area with vaulted ceilings and a fireplace. Additionally this lovely room is accompanied by a large terrace off the living area and the kitchen is fully equipped with state of the art Siemens and Bosch appliances and granite counter tops which offer a functional and stylish space for culinary enthusiasts. The main attraction yet to be mentioned is the massive terrace off the kitchen allowing another lounge and dining area with barbecue and storage. This duplex provides three spacious bedrooms and three full bathrooms. There is a primary bedroom with en-suite bathroom and shower off the living room with two large mirrored wardrobes with built-ins and a Juliet balcony with french doors. The other bedroom on the main floor is off the entry foyer and has mirrored wardrobes with built-ins as well and a separate shower and toilet for guests. As you ascend the glass staircase to the upstairs primary that boasts vaulted ceilings, mirrored wardrobes with built-ins and a large private terrace with sea views and if that's not enough you have a large bathroom with a massive pan shower. Residents can also enjoy the communal swimming pool, providing a perfect spot to cool off and relax in the sun. This exquisite family home has first class accommodations and lacks no attention to detail! A must see!