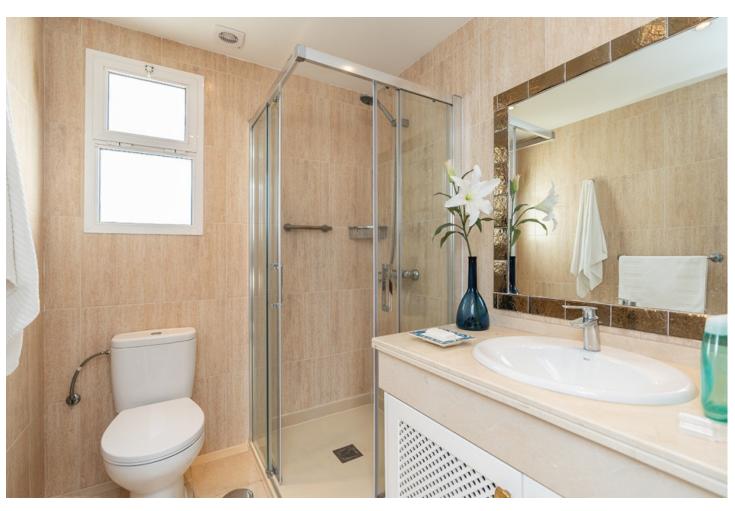

3

3

210 m2

Welcome to Carib Playa Marbella. This completely renovated duplex penthouse is truly a hidden gem that combines luxury, comfort and a prime location. It just doesn't get better than this. Perfectly located within walking distance to the best beaches, shops and restaurants in Elviria not to mention 15 minutes from Marbella Old Town and Puerto Banus. As you enter this renovated gem you have a lift to your own private landing. The main floor features a spacious and bright living room and dining area with vaulted ceilings and a fireplace. Additionally this lovely room is accompanied by a large terrace off the living area and the kitchen is fully equipped with state of the art Siemens and Bosch appliances and granite counter tops which offer a functional and stylish space for culinary enthusiasts. The main attraction yet to be mentioned is the massive terrace off the kitchen allowing another lounge and dining area with barbecue and storage. This duplex provides three spacious bedrooms and three full bathrooms. There is a primary bedroom with en-suite bathroom and shower off the living room with two large mirrored wardrobes with built-ins and a Juliet balcony with french doors. The other bedroom on the main floor is off the entry foyer and has mirrored wardrobes with built-ins as well and a separate shower and toilet for guests. As you ascend the glass staircase to the upstairs primary that boasts vaulted ceilings, mirrored wardrobes with built-ins and a large private terrace with sea views and if that's not enough you have a large bathroom with a massive pan shower. Residents can also enjoy the communal swimming pool, providing a perfect spot to cool off and relax in the sun. This exquisite family home has first class accommodations and lacks no attention to detail! A must see!