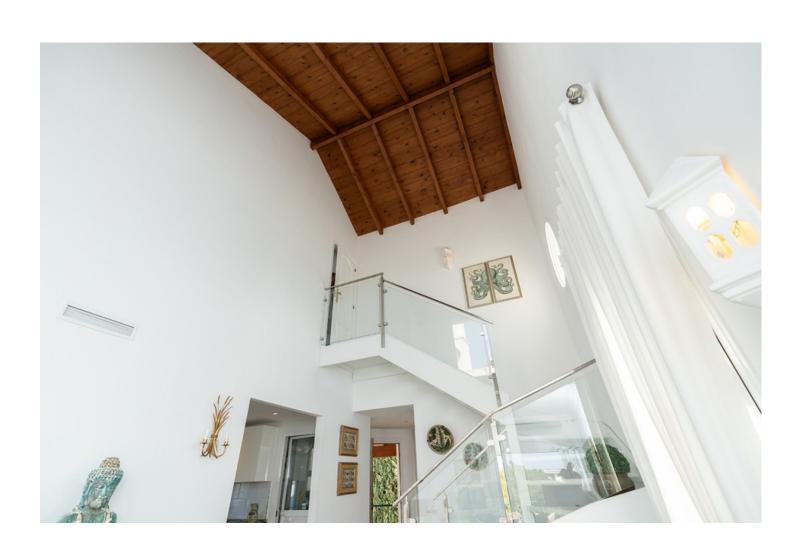

3

3

210 m2

Welcome to Carib Playa Marbella. This completely renovated duplex penthouse is truly a hidden gem that combines luxury, comfort and a prime location. It just doesn't get better than this. Perfectly located within walking distance to the best beaches, shops and restaurants in Elviria not to mention 15 minutes from Marbella Old Town and Puerto Banus. As you enter this renovated gem you have a lift to your own private landing. The main floor features a spacious and bright living room and dining area with vaulted ceilings and a fireplace. Additionally this lovely room is accompanied by a large terrace off the living area and the kitchen is fully equipped with state of the art Siemens and Bosch appliances and granite counter tops which offer a functional and stylish space for culinary enthusiasts. The main attraction yet to be mentioned is the massive terrace off the kitchen allowing another lounge and dining area with barbecue and storage. This duplex provides three spacious bedrooms and three full bathrooms. There is a primary bedroom with en-suite bathroom and shower off the living room with two large mirrored wardrobes with built-ins and a Juliet balcony with french doors. The other bedroom on the main floor is off the entry foyer and has mirrored wardrobes with built-ins as well and a separate shower and toilet for guests. As you ascend the glass staircase to the upstairs primary that boasts vaulted ceilings, mirrored wardrobes with built-ins and a large private terrace with sea views and if that's not enough you have a large bathroom with a massive pan shower. Residents can also enjoy the communal swimming pool, providing a perfect spot to cool off and relax in the sun. This exquisite family home has first class accommodations and lacks no attention to detail! A must see!