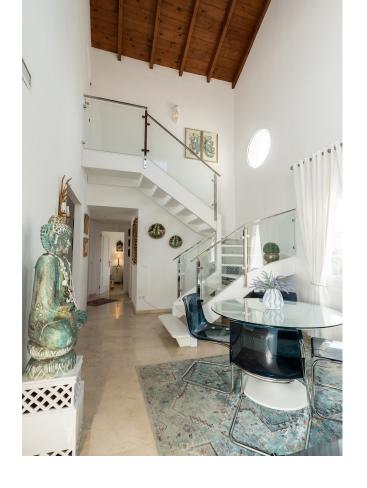

3

3

210 m2

Welcome to Carib Playa Marbella. This completely renovated duplex penthouse is truly a hidden gem that combines luxury, comfort and a prime location. It just doesn't get better than this. Perfectly located within walking distance to the best beaches, shops and restaurants in Elviria not to mention 15 minutes from Marbella Old Town and Puerto Banus. As you enter this renovated gem you have a lift to your own private landing. The main floor features a spacious and bright living room and dining area with vaulted ceilings and a fireplace. Additionally this lovely room is accompanied by a large terrace off the living area and the kitchen is fully equipped with state of the art Siemens and Bosch appliances and granite counter tops which offer a functional and stylish space for culinary enthusiasts. The main attraction yet to be mentioned is the massive terrace off the kitchen allowing another lounge and dining area with barbecue and storage. This duplex provides three spacious bedrooms and three full bathrooms. There is a primary bedroom with en-suite bathroom and shower off the living room with two large mirrored wardrobes with built-ins and a Juliet balcony with french doors. The other bedroom on the main floor is off the entry foyer and has mirrored wardrobes with built-ins as well and a separate shower and toilet for guests. As you ascend the glass staircase to the upstairs primary that boasts vaulted ceilings, mirrored wardrobes with built-ins and a large private terrace with sea views and if that's not enough you have a large bathroom with a massive pan shower. Residents can also enjoy the communal swimming pool, providing a perfect spot to cool off and relax in the sun. This exquisite family home has first class accommodations and lacks no attention to detail! A must see!