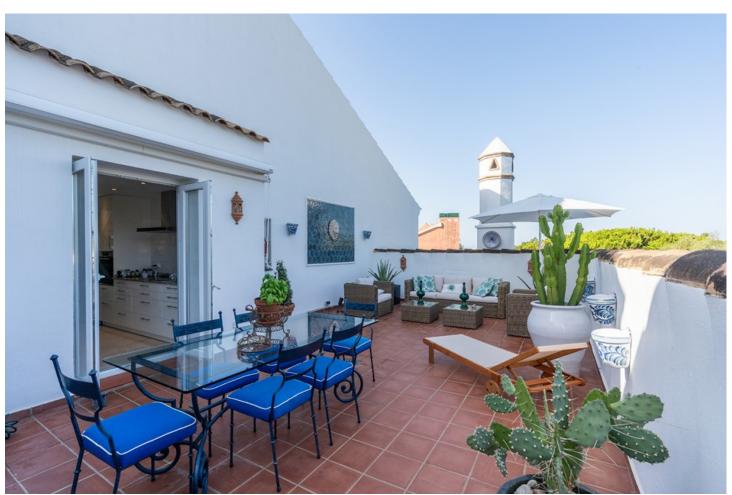

3

3

210 m2

Welcome to Carib Playa Marbella. This completely renovated duplex penthouse is truly a hidden gem that combines luxury, comfort and a prime location. It just doesn't get better than this. Perfectly located within walking distance to the best beaches, shops and restaurants in Elviria not to mention 15 minutes from Marbella Old Town and Puerto Banus. As you enter this renovated gem you have a lift to your own private landing. The main floor features a spacious and bright living room and dining area with vaulted ceilings and a fireplace. Additionally this lovely room is accompanied by a large terrace off the living area and the kitchen is fully equipped with state of the art Siemens and Bosch appliances and granite counter tops which offer a functional and stylish space for culinary enthusiasts. The main attraction yet to be mentioned is the massive terrace off the kitchen allowing another lounge and dining area with barbecue and storage. This duplex provides three spacious bedrooms and three full bathrooms. There is a primary bedroom with en-suite bathroom and shower off the living room with two large mirrored wardrobes with built-ins and a Juliet balcony with french doors. The other bedroom on the main floor is off the entry foyer and has mirrored wardrobes with built-ins as well and a separate shower and toilet for guests. As you ascend the glass staircase to the upstairs primary that boasts vaulted ceilings, mirrored wardrobes with built-ins and a large private terrace with sea views and if that's not enough you have a large bathroom with a massive pan shower. Residents can also enjoy the communal swimming pool, providing a perfect spot to cool off and relax in the sun. This exquisite family home has first class accommodations and lacks no attention to detail! A must see!