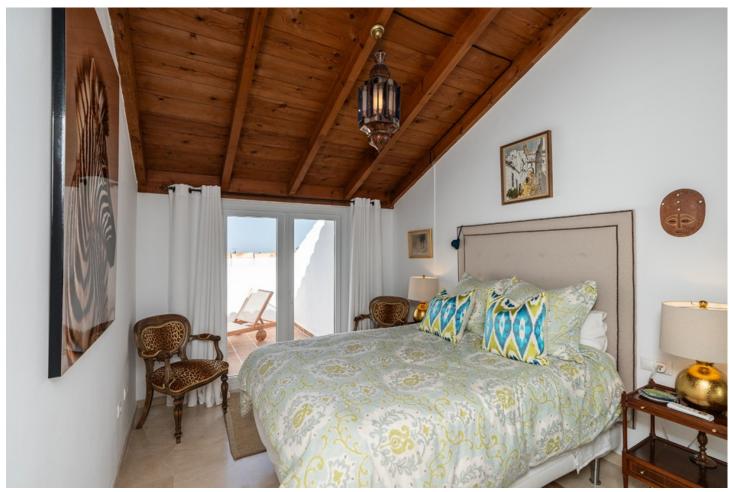

3

3

210 m2

Welcome to Carib Playa Marbella. This completely renovated duplex penthouse is truly a hidden gem that combines luxury, comfort and a prime location. It just doesn't get better than this. Perfectly located within walking distance to the best beaches, shops and restaurants in Elviria not to mention 15 minutes from Marbella Old Town and Puerto Banus. As you enter this renovated gem you have a lift to your own private landing. The main floor features a spacious and bright living room and dining area with vaulted ceilings and a fireplace. Additionally this lovely room is accompanied by a large terrace off the living area and the kitchen is fully equipped with state of the art Siemens and Bosch appliances and granite counter tops which offer a functional and stylish space for culinary enthusiasts. The main attraction yet to be mentioned is the massive terrace off the kitchen allowing another lounge and dining area with barbecue and storage. This duplex provides three spacious bedrooms and three full bathrooms. There is a primary bedroom with en-suite bathroom and shower off the living room with two large mirrored wardrobes with built-ins and a Juliet balcony with french doors. The other bedroom on the main floor is off the entry foyer and has mirrored wardrobes with built-ins as well and a separate shower and toilet for guests. As you ascend the glass staircase to the upstairs primary that boasts vaulted ceilings, mirrored wardrobes with built-ins and a large private terrace with sea views and if that's not enough you have a large bathroom with a massive pan shower. Residents can also enjoy the communal swimming pool, providing a perfect spot to cool off and relax in the sun. This exquisite family home has first class accommodations and lacks no attention to detail! A must see!