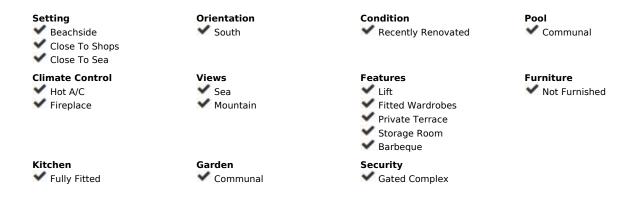

3

3

210 m2

Welcome to Carib Playa Marbella. This completely renovated duplex penthouse is truly a hidden gem that combines luxury, comfort and a prime location. It just doesn't get better than this. Perfectly located within walking distance to the best beaches, shops and restaurants in Elviria not to mention 15 minutes from Marbella Old Town and Puerto Banus. As you enter this renovated gem you have a lift to your own private landing. The main floor features a spacious and bright living room and dining area with vaulted ceilings and a fireplace. Additionally this lovely room is accompanied by a large terrace off the living area and the kitchen is fully equipped with state of the art Siemens and Bosch appliances and granite counter tops which offer a functional and stylish space for culinary enthusiasts. The main attraction yet to be mentioned is the massive terrace off the kitchen allowing another lounge and dining area with barbecue and storage. This duplex provides three spacious bedrooms and three full bathrooms. There is a primary bedroom with en-suite bathroom and shower off the living room with two large mirrored wardrobes with built-ins and a Juliet balcony with french doors. The other bedroom on the main floor is off the entry foyer and has mirrored wardrobes with built-ins as well and a separate shower and toilet for guests. As you ascend the glass staircase to the upstairs primary that boasts vaulted ceilings, mirrored wardrobes with built-ins and a large private terrace with sea views and if that's not enough you have a large bathroom with a massive pan shower. Residents can also enjoy the communal swimming pool, providing a perfect spot to cool off and relax in the sun. This exquisite family home has first class accommodations and lacks no attention to detail! A must see!