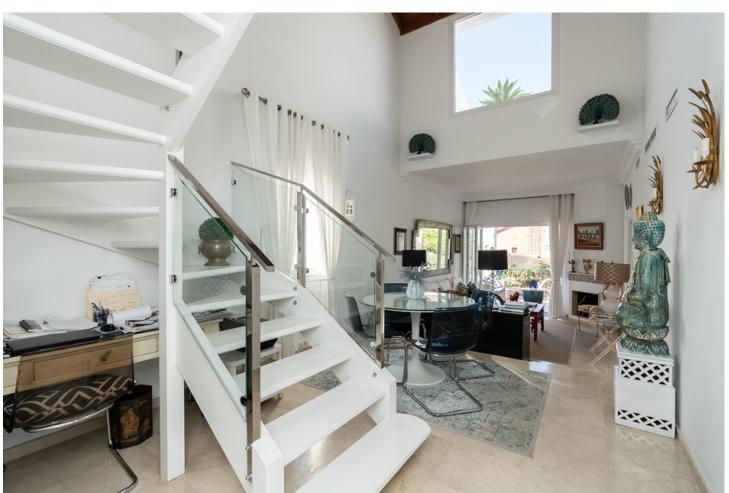

3

3

210 m2

Welcome to Carib Playa Marbella. This completely renovated duplex penthouse is truly a hidden gem that combines luxury, comfort and a prime location. It just doesn't get better than this. Perfectly located within walking distance to the best beaches, shops and restaurants in Elviria not to mention 15 minutes from Marbella Old Town and Puerto Banus. As you enter this renovated gem you have a lift to your own private landing. The main floor features a spacious and bright living room and dining area with vaulted ceilings and a fireplace. Additionally this lovely room is accompanied by a large terrace off the living area and the kitchen is fully equipped with state of the art Siemens and Bosch appliances and granite counter tops which offer a functional and stylish space for culinary enthusiasts. The main attraction yet to be mentioned is the massive terrace off the kitchen allowing another lounge and dining area with barbecue and storage. This duplex provides three spacious bedrooms and three full bathrooms. There is a primary bedroom with en-suite bathroom and shower off the living room with two large mirrored wardrobes with built-ins and a Juliet balcony with french doors. The other bedroom on the main floor is off the entry foyer and has mirrored wardrobes with built-ins as well and a separate shower and toilet for guests. As you ascend the glass staircase to the upstairs primary that boasts vaulted ceilings, mirrored wardrobes with built-ins and a large private terrace with sea views and if that's not enough you have a large bathroom with a massive pan shower. Residents can also enjoy the communal swimming pool, providing a perfect spot to cool off and relax in the sun. This exquisite family home has first class accommodations and lacks no attention to detail! A must see!