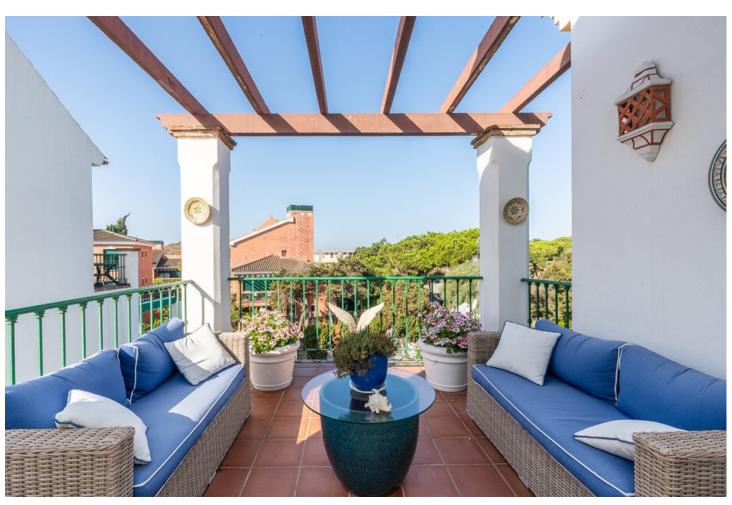

3

3

210 m2

Welcome to Carib Playa Marbella. This completely renovated duplex penthouse is truly a hidden gem that combines luxury, comfort and a prime location. It just doesn't get better than this. Perfectly located within walking distance to the best beaches, shops and restaurants in Elviria not to mention 15 minutes from Marbella Old Town and Puerto Banus. As you enter this renovated gem you have a lift to your own private landing. The main floor features a spacious and bright living room and dining area with vaulted ceilings and a fireplace. Additionally this lovely room is accompanied by a large terrace off the living area and the kitchen is fully equipped with state of the art Siemens and Bosch appliances and granite counter tops which offer a functional and stylish space for culinary enthusiasts. The main attraction yet to be mentioned is the massive terrace off the kitchen allowing another lounge and dining area with barbecue and storage. This duplex provides three spacious bedrooms and three full bathrooms. There is a primary bedroom with en-suite bathroom and shower off the living room with two large mirrored wardrobes with built-ins and a Juliet balcony with french doors. The other bedroom on the main floor is off the entry foyer and has mirrored wardrobes with built-ins as well and a separate shower and toilet for guests. As you ascend the glass staircase to the upstairs primary that boasts vaulted ceilings, mirrored wardrobes with built-ins and a large private terrace with sea views and if that's not enough you have a large bathroom with a massive pan shower. Residents can also enjoy the communal swimming pool, providing a perfect spot to cool off and relax in the sun. This exquisite family home has first class accommodations and lacks no attention to detail! A must see!