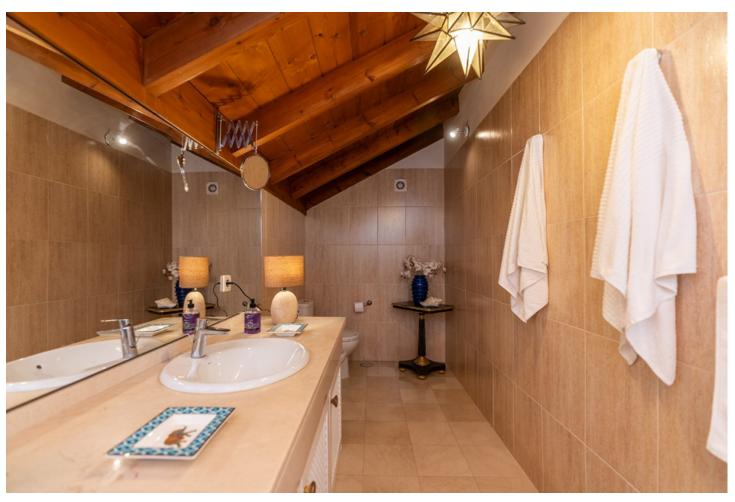

3

3

210 m2

Welcome to Carib Playa Marbella. This completely renovated duplex penthouse is truly a hidden gem that combines luxury, comfort and a prime location. It just doesn't get better than this. Perfectly located within walking distance to the best beaches, shops and restaurants in Elviria not to mention 15 minutes from Marbella Old Town and Puerto Banus. As you enter this renovated gem you have a lift to your own private landing. The main floor features a spacious and bright living room and dining area with vaulted ceilings and a fireplace. Additionally this lovely room is accompanied by a large terrace off the living area and the kitchen is fully equipped with state of the art Siemens and Bosch appliances and granite counter tops which offer a functional and stylish space for culinary enthusiasts. The main attraction yet to be mentioned is the massive terrace off the kitchen allowing another lounge and dining area with barbecue and storage. This duplex provides three spacious bedrooms and three full bathrooms. There is a primary bedroom with en-suite bathroom and shower off the living room with two large mirrored wardrobes with built-ins and a Juliet balcony with french doors. The other bedroom on the main floor is off the entry foyer and has mirrored wardrobes with built-ins as well and a separate shower and toilet for guests. As you ascend the glass staircase to the upstairs primary that boasts vaulted ceilings, mirrored wardrobes with built-ins and a large private terrace with sea views and if that's not enough you have a large bathroom with a massive pan shower. Residents can also enjoy the communal swimming pool, providing a perfect spot to cool off and relax in the sun. This exquisite family home has first class accommodations and lacks no attention to detail! A must see!