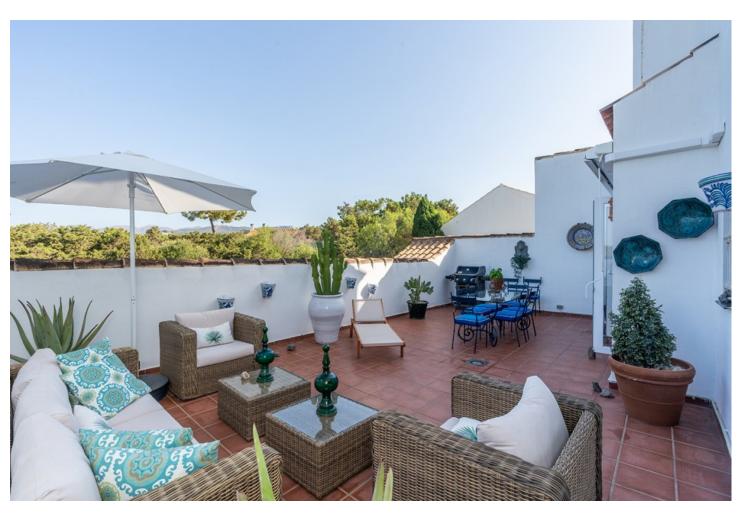

3

3

210 m2

Welcome to Carib Playa Marbella. This completely renovated duplex penthouse is truly a hidden gem that combines luxury, comfort and a prime location. It just doesn't get better than this. Perfectly located within walking distance to the best beaches, shops and restaurants in Elviria not to mention 15 minutes from Marbella Old Town and Puerto Banus. As you enter this renovated gem you have a lift to your own private landing. The main floor features a spacious and bright living room and dining area with vaulted ceilings and a fireplace. Additionally this lovely room is accompanied by a large terrace off the living area and the kitchen is fully equipped with state of the art Siemens and Bosch appliances and granite counter tops which offer a functional and stylish space for culinary enthusiasts. The main attraction yet to be mentioned is the massive terrace off the kitchen allowing another lounge and dining area with barbecue and storage. This duplex provides three spacious bedrooms and three full bathrooms. There is a primary bedroom with en-suite bathroom and shower off the living room with two large mirrored wardrobes with built-ins and a Juliet balcony with french doors. The other bedroom on the main floor is off the entry foyer and has mirrored wardrobes with built-ins as well and a separate shower and toilet for guests. As you ascend the glass staircase to the upstairs primary that boasts vaulted ceilings, mirrored wardrobes with built-ins and a large private terrace with sea views and if that's not enough you have a large bathroom with a massive pan shower. Residents can also enjoy the communal swimming pool, providing a perfect spot to cool off and relax in the sun. This exquisite family home has first class accommodations and lacks no attention to detail! A must see!