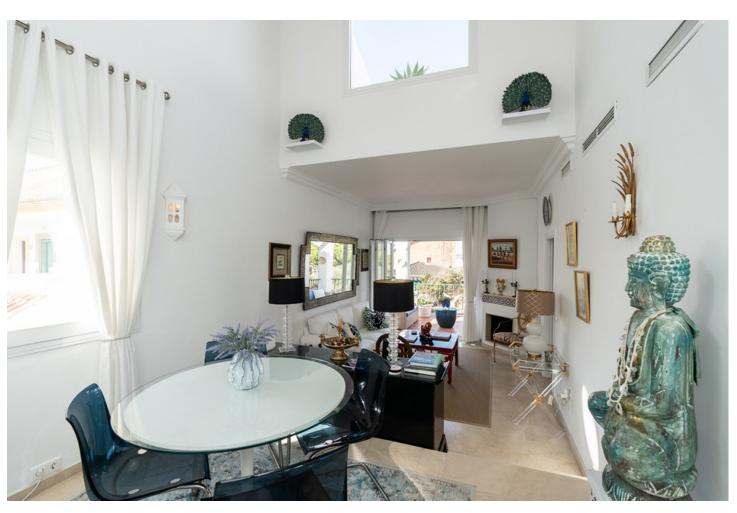

3

3

210 m2

Welcome to Carib Playa Marbella. This completely renovated duplex penthouse is truly a hidden gem that combines luxury, comfort and a prime location. It just doesn't get better than this. Perfectly located within walking distance to the best beaches, shops and restaurants in Elviria not to mention 15 minutes from Marbella Old Town and Puerto Banus. As you enter this renovated gem you have a lift to your own private landing. The main floor features a spacious and bright living room and dining area with vaulted ceilings and a fireplace. Additionally this lovely room is accompanied by a large terrace off the living area and the kitchen is fully equipped with state of the art Siemens and Bosch appliances and granite counter tops which offer a functional and stylish space for culinary enthusiasts. The main attraction yet to be mentioned is the massive terrace off the kitchen allowing another lounge and dining area with barbecue and storage. This duplex provides three spacious bedrooms and three full bathrooms. There is a primary bedroom with en-suite bathroom and shower off the living room with two large mirrored wardrobes with built-ins and a Juliet balcony with french doors. The other bedroom on the main floor is off the entry foyer and has mirrored wardrobes with built-ins as well and a separate shower and toilet for guests. As you ascend the glass staircase to the upstairs primary that boasts vaulted ceilings, mirrored wardrobes with built-ins and a large private terrace with sea views and if that's not enough you have a large bathroom with a massive pan shower. Residents can also enjoy the communal swimming pool, providing a perfect spot to cool off and relax in the sun. This exquisite family home has first class accommodations and lacks no attention to detail! A must see!