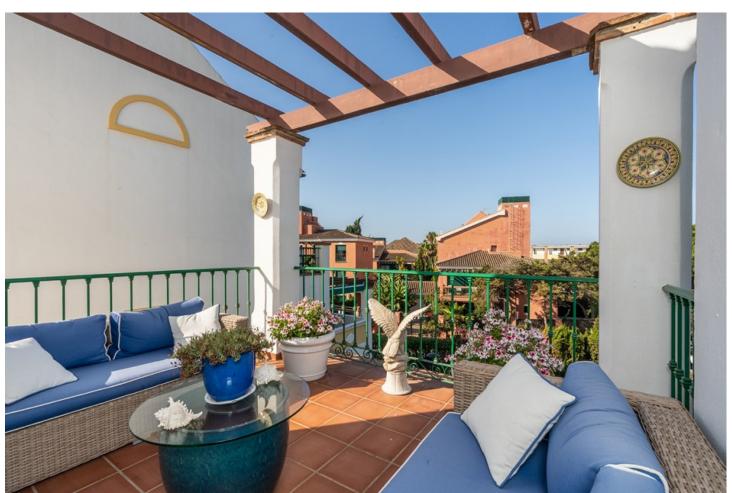

3

3

210 m2

Welcome to Carib Playa Marbella. This completely renovated duplex penthouse is truly a hidden gem that combines luxury, comfort and a prime location. It just doesn't get better than this. Perfectly located within walking distance to the best beaches, shops and restaurants in Elviria not to mention 15 minutes from Marbella Old Town and Puerto Banus. As you enter this renovated gem you have a lift to your own private landing. The main floor features a spacious and bright living room and dining area with vaulted ceilings and a fireplace. Additionally this lovely room is accompanied by a large terrace off the living area and the kitchen is fully equipped with state of the art Siemens and Bosch appliances and granite counter tops which offer a functional and stylish space for culinary enthusiasts. The main attraction yet to be mentioned is the massive terrace off the kitchen allowing another lounge and dining area with barbecue and storage. This duplex provides three spacious bedrooms and three full bathrooms. There is a primary bedroom with en-suite bathroom and shower off the living room with two large mirrored wardrobes with built-ins and a Juliet balcony with french doors. The other bedroom on the main floor is off the entry foyer and has mirrored wardrobes with built-ins as well and a separate shower and toilet for guests. As you ascend the glass staircase to the upstairs primary that boasts vaulted ceilings, mirrored wardrobes with built-ins and a large private terrace with sea views and if that's not enough you have a large bathroom with a massive pan shower. Residents can also enjoy the communal swimming pool, providing a perfect spot to cool off and relax in the sun. This exquisite family home has first class accommodations and lacks no attention to detail! A must see!