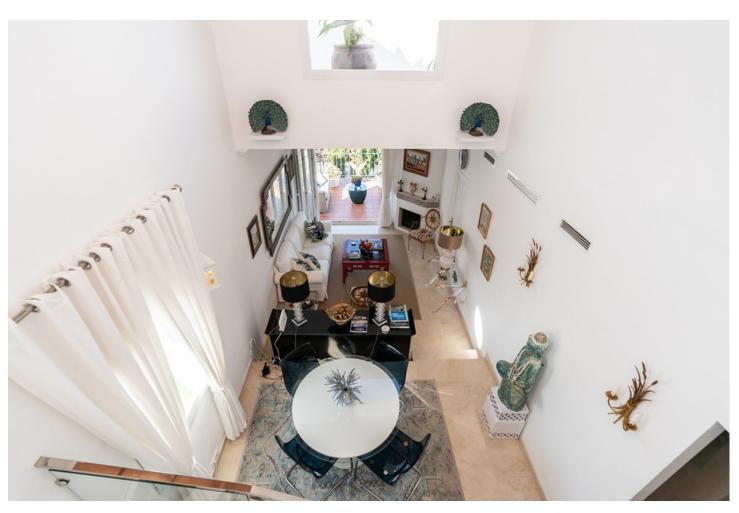

3

3

210 m2

Welcome to Carib Playa Marbella. This completely renovated duplex penthouse is truly a hidden gem that combines luxury, comfort and a prime location. It just doesn't get better than this. Perfectly located within walking distance to the best beaches, shops and restaurants in Elviria not to mention 15 minutes from Marbella Old Town and Puerto Banus. As you enter this renovated gem you have a lift to your own private landing. The main floor features a spacious and bright living room and dining area with vaulted ceilings and a fireplace. Additionally this lovely room is accompanied by a large terrace off the living area and the kitchen is fully equipped with state of the art Siemens and Bosch appliances and granite counter tops which offer a functional and stylish space for culinary enthusiasts. The main attraction yet to be mentioned is the massive terrace off the kitchen allowing another lounge and dining area with barbecue and storage. This duplex provides three spacious bedrooms and three full bathrooms. There is a primary bedroom with en-suite bathroom and shower off the living room with two large mirrored wardrobes with built-ins and a Juliet balcony with french doors. The other bedroom on the main floor is off the entry foyer and has mirrored wardrobes with built-ins as well and a separate shower and toilet for guests. As you ascend the glass staircase to the upstairs primary that boasts vaulted ceilings, mirrored wardrobes with built-ins and a large private terrace with sea views and if that's not enough you have a large bathroom with a massive pan shower. Residents can also enjoy the communal swimming pool, providing a perfect spot to cool off and relax in the sun. This exquisite family home has first class accommodations and lacks no attention to detail! A must see!