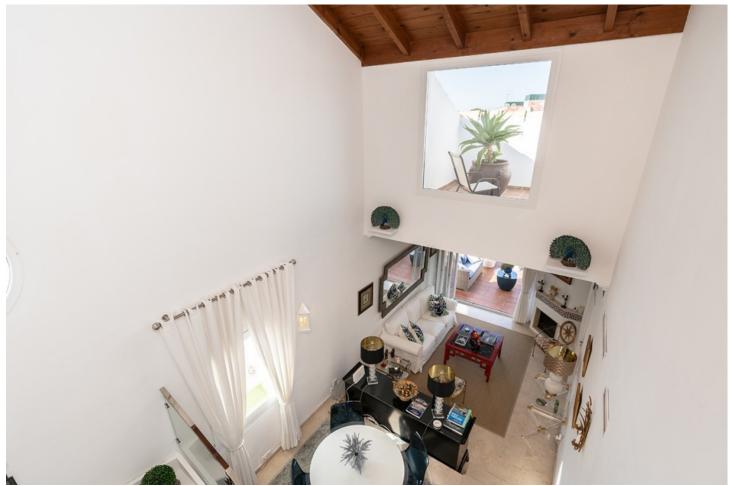

3

3

210 m2

Welcome to Carib Playa Marbella. This completely renovated duplex penthouse is truly a hidden gem that combines luxury, comfort and a prime location. It just doesn't get better than this. Perfectly located within walking distance to the best beaches, shops and restaurants in Elviria not to mention 15 minutes from Marbella Old Town and Puerto Banus. As you enter this renovated gem you have a lift to your own private landing. The main floor features a spacious and bright living room and dining area with vaulted ceilings and a fireplace. Additionally this lovely room is accompanied by a large terrace off the living area and the kitchen is fully equipped with state of the art Siemens and Bosch appliances and granite counter tops which offer a functional and stylish space for culinary enthusiasts. The main attraction yet to be mentioned is the massive terrace off the kitchen allowing another lounge and dining area with barbecue and storage. This duplex provides three spacious bedrooms and three full bathrooms. There is a primary bedroom with en-suite bathroom and shower off the living room with two large mirrored wardrobes with built-ins and a Juliet balcony with french doors. The other bedroom on the main floor is off the entry foyer and has mirrored wardrobes with built-ins as well and a separate shower and toilet for guests. As you ascend the glass staircase to the upstairs primary that boasts vaulted ceilings, mirrored wardrobes with built-ins and a large private terrace with sea views and if that's not enough you have a large bathroom with a massive pan shower. Residents can also enjoy the communal swimming pool, providing a perfect spot to cool off and relax in the sun. This exquisite family home has first class accommodations and lacks no attention to detail! A must see!