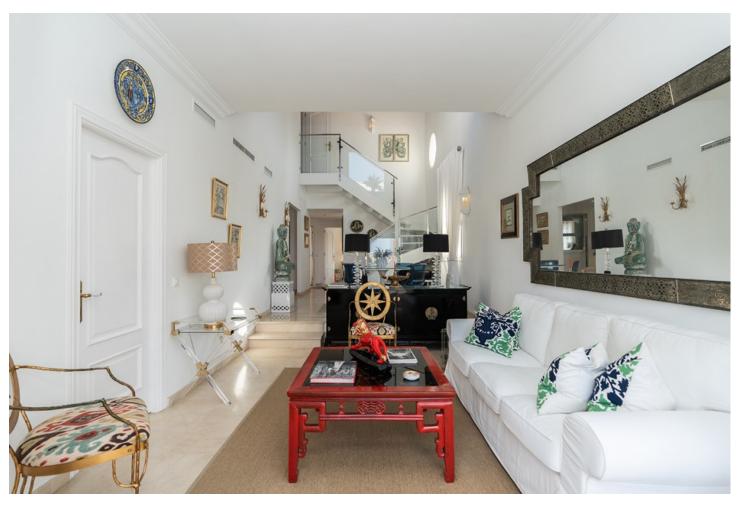

3

3

210 m2

Welcome to Carib Playa Marbella. This completely renovated duplex penthouse is truly a hidden gem that combines luxury, comfort and a prime location. It just doesn't get better than this. Perfectly located within walking distance to the best beaches, shops and restaurants in Elviria not to mention 15 minutes from Marbella Old Town and Puerto Banus. As you enter this renovated gem you have a lift to your own private landing. The main floor features a spacious and bright living room and dining area with vaulted ceilings and a fireplace. Additionally this lovely room is accompanied by a large terrace off the living area and the kitchen is fully equipped with state of the art Siemens and Bosch appliances and granite counter tops which offer a functional and stylish space for culinary enthusiasts. The main attraction yet to be mentioned is the massive terrace off the kitchen allowing another lounge and dining area with barbecue and storage. This duplex provides three spacious bedrooms and three full bathrooms. There is a primary bedroom with en-suite bathroom and shower off the living room with two large mirrored wardrobes with built-ins and a Juliet balcony with french doors. The other bedroom on the main floor is off the entry foyer and has mirrored wardrobes with built-ins as well and a separate shower and toilet for guests. As you ascend the glass staircase to the upstairs primary that boasts vaulted ceilings, mirrored wardrobes with built-ins and a large private terrace with sea views and if that's not enough you have a large bathroom with a massive pan shower. Residents can also enjoy the communal swimming pool, providing a perfect spot to cool off and relax in the sun. This exquisite family home has first class accommodations and lacks no attention to detail! A must see!