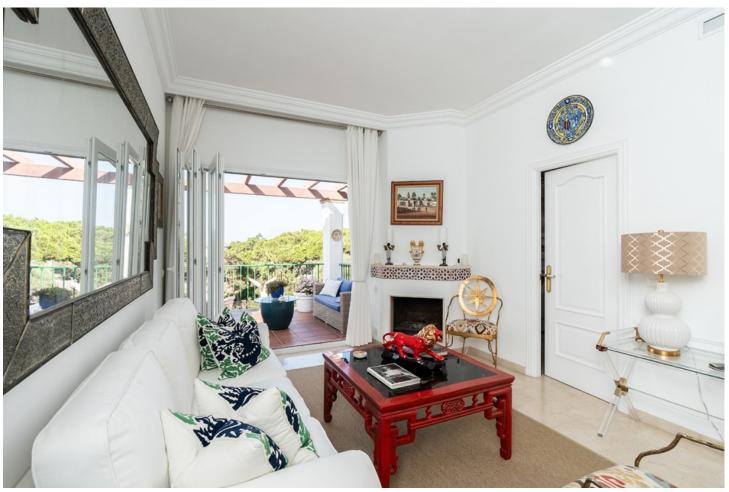

3

3

210 m2

Welcome to Carib Playa Marbella. This completely renovated duplex penthouse is truly a hidden gem that combines luxury, comfort and a prime location. It just doesn't get better than this. Perfectly located within walking distance to the best beaches, shops and restaurants in Elviria not to mention 15 minutes from Marbella Old Town and Puerto Banus. As you enter this renovated gem you have a lift to your own private landing. The main floor features a spacious and bright living room and dining area with vaulted ceilings and a fireplace. Additionally this lovely room is accompanied by a large terrace off the living area and the kitchen is fully equipped with state of the art Siemens and Bosch appliances and granite counter tops which offer a functional and stylish space for culinary enthusiasts. The main attraction yet to be mentioned is the massive terrace off the kitchen allowing another lounge and dining area with barbecue and storage. This duplex provides three spacious bedrooms and three full bathrooms. There is a primary bedroom with en-suite bathroom and shower off the living room with two large mirrored wardrobes with built-ins and a Juliet balcony with french doors. The other bedroom on the main floor is off the entry foyer and has mirrored wardrobes with built-ins as well and a separate shower and toilet for guests. As you ascend the glass staircase to the upstairs primary that boasts vaulted ceilings, mirrored wardrobes with built-ins and a large private terrace with sea views and if that's not enough you have a large bathroom with a massive pan shower. Residents can also enjoy the communal swimming pool, providing a perfect spot to cool off and relax in the sun. This exquisite family home has first class accommodations and lacks no attention to detail! A must see!