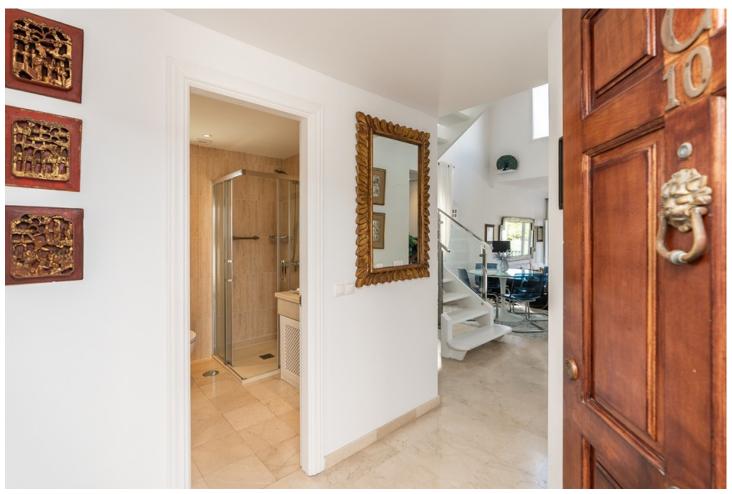

3

3

210 m2

Welcome to Carib Playa Marbella. This completely renovated duplex penthouse is truly a hidden gem that combines luxury, comfort and a prime location. It just doesn't get better than this. Perfectly located within walking distance to the best beaches, shops and restaurants in Elviria not to mention 15 minutes from Marbella Old Town and Puerto Banus. As you enter this renovated gem you have a lift to your own private landing. The main floor features a spacious and bright living room and dining area with vaulted ceilings and a fireplace. Additionally this lovely room is accompanied by a large terrace off the living area and the kitchen is fully equipped with state of the art Siemens and Bosch appliances and granite counter tops which offer a functional and stylish space for culinary enthusiasts. The main attraction yet to be mentioned is the massive terrace off the kitchen allowing another lounge and dining area with barbecue and storage. This duplex provides three spacious bedrooms and three full bathrooms. There is a primary bedroom with en-suite bathroom and shower off the living room with two large mirrored wardrobes with built-ins and a Juliet balcony with french doors. The other bedroom on the main floor is off the entry foyer and has mirrored wardrobes with built-ins as well and a separate shower and toilet for guests. As you ascend the glass staircase to the upstairs primary that boasts vaulted ceilings, mirrored wardrobes with built-ins and a large private terrace with sea views and if that's not enough you have a large bathroom with a massive pan shower. Residents can also enjoy the communal swimming pool, providing a perfect spot to cool off and relax in the sun. This exquisite family home has first class accommodations and lacks no attention to detail! A must see!