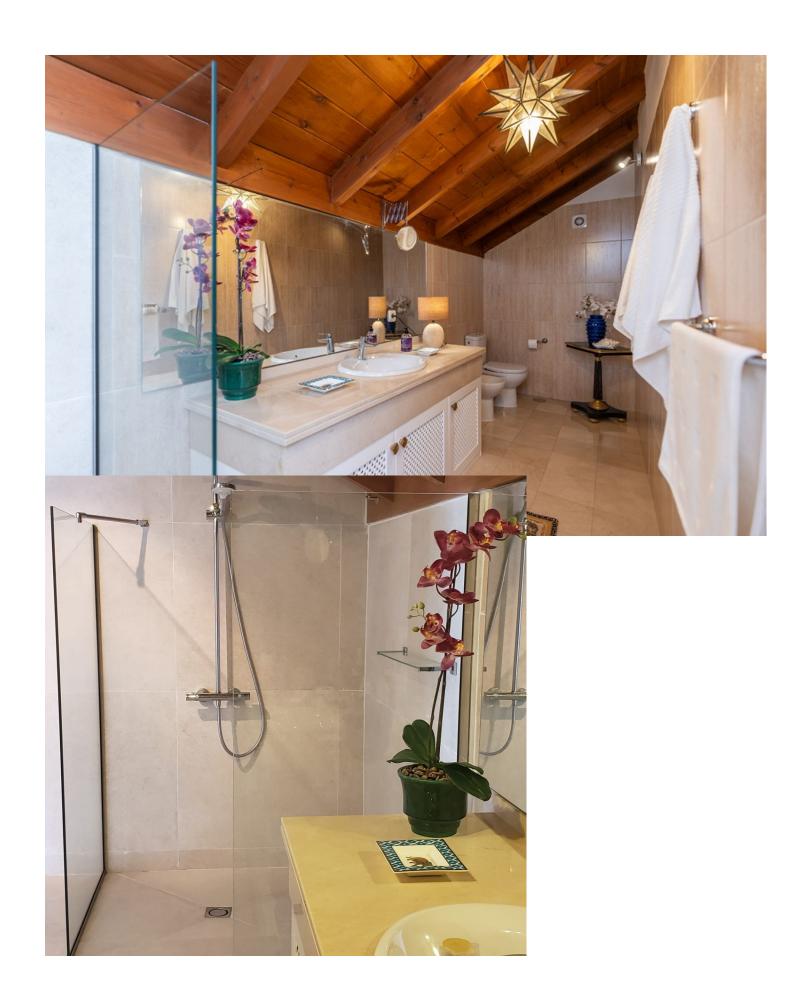

3

3

210 m2

Welcome to Carib Playa Marbella. This completely renovated duplex penthouse is truly a hidden gem that combines luxury, comfort and a prime location. It just doesn't get better than this. Perfectly located within walking distance to the best beaches, shops and restaurants in Elviria not to mention 15 minutes from Marbella Old Town and Puerto Banus. As you enter this renovated gem you have a lift to your own private landing. The main floor features a spacious and bright living room and dining area with vaulted ceilings and a fireplace. Additionally this lovely room is accompanied by a large terrace off the living area and the kitchen is fully equipped with state of the art Siemens and Bosch appliances and granite counter tops which offer a functional and stylish space for culinary enthusiasts. The main attraction yet to be mentioned is the massive terrace off the kitchen allowing another lounge and dining area with barbecue and storage. This duplex provides three spacious bedrooms and three full bathrooms. There is a primary bedroom with en-suite bathroom and shower off the living room with two large mirrored wardrobes with built-ins and a Juliet balcony with french doors. The other bedroom on the main floor is off the entry foyer and has mirrored wardrobes with built-ins as well and a separate shower and toilet for guests. As you ascend the glass staircase to the upstairs primary that boasts vaulted ceilings, mirrored wardrobes with built-ins and a large private terrace with sea views and if that's not enough you have a large bathroom with a massive pan shower. Residents can also enjoy the communal swimming pool, providing a perfect spot to cool off and relax in the sun. This exquisite family home has first class accommodations and lacks no attention to detail! A must see!