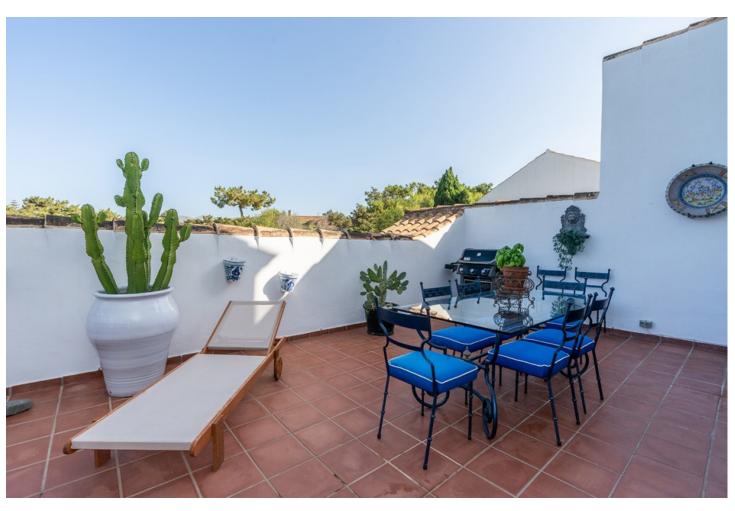

3

3

210 m2

Welcome to Carib Playa Marbella. This completely renovated duplex penthouse is truly a hidden gem that combines luxury, comfort and a prime location. It just doesn't get better than this. Perfectly located within walking distance to the best beaches, shops and restaurants in Elviria not to mention 15 minutes from Marbella Old Town and Puerto Banus. As you enter this renovated gem you have a lift to your own private landing. The main floor features a spacious and bright living room and dining area with vaulted ceilings and a fireplace. Additionally this lovely room is accompanied by a large terrace off the living area and the kitchen is fully equipped with state of the art Siemens and Bosch appliances and granite counter tops which offer a functional and stylish space for culinary enthusiasts. The main attraction yet to be mentioned is the massive terrace off the kitchen allowing another lounge and dining area with barbecue and storage. This duplex provides three spacious bedrooms and three full bathrooms. There is a primary bedroom with en-suite bathroom and shower off the living room with two large mirrored wardrobes with built-ins and a Juliet balcony with french doors. The other bedroom on the main floor is off the entry foyer and has mirrored wardrobes with built-ins as well and a separate shower and toilet for guests. As you ascend the glass staircase to the upstairs primary that boasts vaulted ceilings, mirrored wardrobes with built-ins and a large private terrace with sea views and if that's not enough you have a large bathroom with a massive pan shower. Residents can also enjoy the communal swimming pool, providing a perfect spot to cool off and relax in the sun. This exquisite family home has first class accommodations and lacks no attention to detail! A must see!