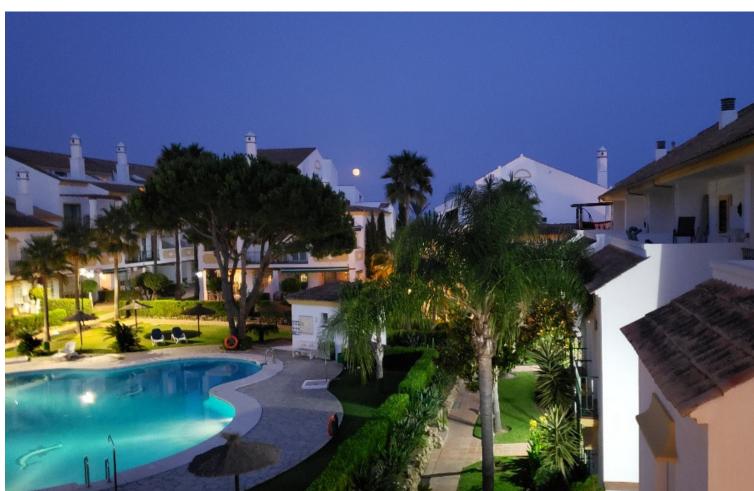

3

3

210 m2

Welcome to Carib Playa Marbella. This completely renovated duplex penthouse is truly a hidden gem that combines luxury, comfort and a prime location. It just doesn't get better than this. Perfectly located within walking distance to the best beaches, shops and restaurants in Elviria not to mention 15 minutes from Marbella Old Town and Puerto Banus. As you enter this renovated gem you have a lift to your own private landing. The main floor features a spacious and bright living room and dining area with vaulted ceilings and a fireplace. Additionally this lovely room is accompanied by a large terrace off the living area and the kitchen is fully equipped with state of the art Siemens and Bosch appliances and granite counter tops which offer a functional and stylish space for culinary enthusiasts. The main attraction yet to be mentioned is the massive terrace off the kitchen allowing another lounge and dining area with barbecue and storage. This duplex provides three spacious bedrooms and three full bathrooms. There is a primary bedroom with en-suite bathroom and shower off the living room with two large mirrored wardrobes with built-ins and a Juliet balcony with french doors. The other bedroom on the main floor is off the entry foyer and has mirrored wardrobes with built-ins as well and a separate shower and toilet for guests. As you ascend the glass staircase to the upstairs primary that boasts vaulted ceilings, mirrored wardrobes with built-ins and a large private terrace with sea views and if that's not enough you have a large bathroom with a massive pan shower. Residents can also enjoy the communal swimming pool, providing a perfect spot to cool off and relax in the sun. This exquisite family home has first class accommodations and lacks no attention to detail! A must see!