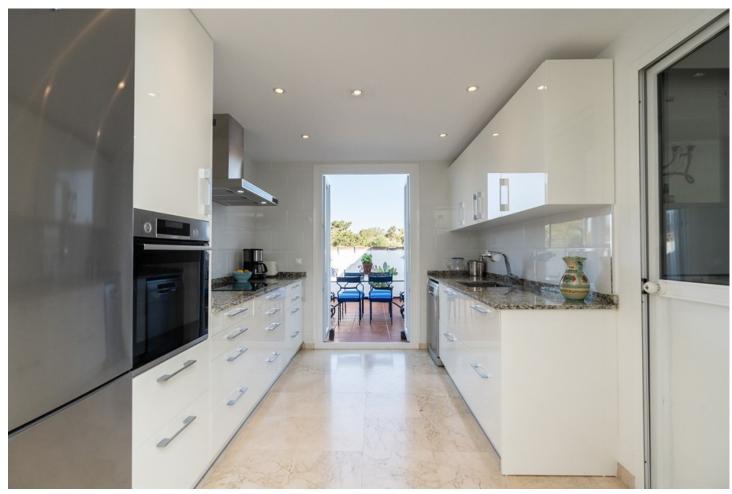

3

3

210 m2

Welcome to Carib Playa Marbella. This completely renovated duplex penthouse is truly a hidden gem that combines luxury, comfort and a prime location. It just doesn't get better than this. Perfectly located within walking distance to the best beaches, shops and restaurants in Elviria not to mention 15 minutes from Marbella Old Town and Puerto Banus. As you enter this renovated gem you have a lift to your own private landing. The main floor features a spacious and bright living room and dining area with vaulted ceilings and a fireplace. Additionally this lovely room is accompanied by a large terrace off the living area and the kitchen is fully equipped with state of the art Siemens and Bosch appliances and granite counter tops which offer a functional and stylish space for culinary enthusiasts. The main attraction yet to be mentioned is the massive terrace off the kitchen allowing another lounge and dining area with barbecue and storage. This duplex provides three spacious bedrooms and three full bathrooms. There is a primary bedroom with en-suite bathroom and shower off the living room with two large mirrored wardrobes with built-ins and a Juliet balcony with french doors. The other bedroom on the main floor is off the entry foyer and has mirrored wardrobes with built-ins as well and a separate shower and toilet for guests. As you ascend the glass staircase to the upstairs primary that boasts vaulted ceilings, mirrored wardrobes with built-ins and a large private terrace with sea views and if that's not enough you have a large bathroom with a massive pan shower. Residents can also enjoy the communal swimming pool, providing a perfect spot to cool off and relax in the sun. This exquisite family home has first class accommodations and lacks no attention to detail! A must see!