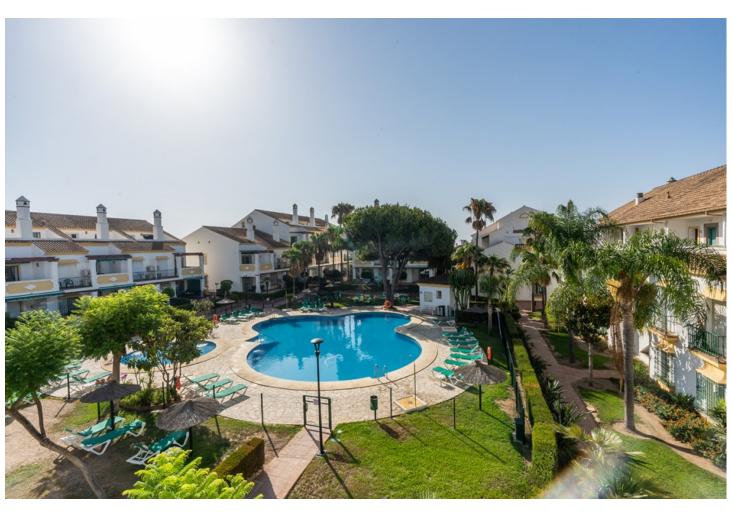

3

3

210 m2

Welcome to Carib Playa Marbella. This completely renovated duplex penthouse is truly a hidden gem that combines luxury, comfort and a prime location. It just doesn't get better than this. Perfectly located within walking distance to the best beaches, shops and restaurants in Elviria not to mention 15 minutes from Marbella Old Town and Puerto Banus. As you enter this renovated gem you have a lift to your own private landing. The main floor features a spacious and bright living room and dining area with vaulted ceilings and a fireplace. Additionally this lovely room is accompanied by a large terrace off the living area and the kitchen is fully equipped with state of the art Siemens and Bosch appliances and granite counter tops which offer a functional and stylish space for culinary enthusiasts. The main attraction yet to be mentioned is the massive terrace off the kitchen allowing another lounge and dining area with barbecue and storage. This duplex provides three spacious bedrooms and three full bathrooms. There is a primary bedroom with en-suite bathroom and shower off the living room with two large mirrored wardrobes with built-ins and a Juliet balcony with french doors. The other bedroom on the main floor is off the entry foyer and has mirrored wardrobes with built-ins as well and a separate shower and toilet for guests. As you ascend the glass staircase to the upstairs primary that boasts vaulted ceilings, mirrored wardrobes with built-ins and a large private terrace with sea views and if that's not enough you have a large bathroom with a massive pan shower. Residents can also enjoy the communal swimming pool, providing a perfect spot to cool off and relax in the sun. This exquisite family home has first class accommodations and lacks no attention to detail! A must see!