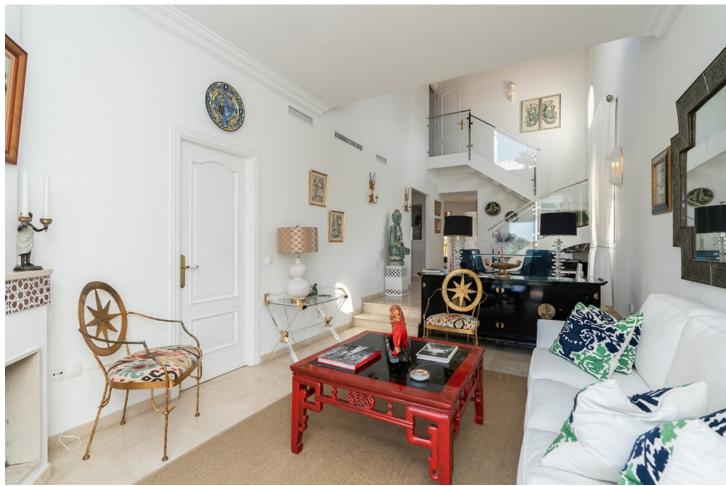

3

3

210 m2

Welcome to Carib Playa Marbella. This completely renovated duplex penthouse is truly a hidden gem that combines luxury, comfort and a prime location. It just doesn't get better than this. Perfectly located within walking distance to the best beaches, shops and restaurants in Elviria not to mention 15 minutes from Marbella Old Town and Puerto Banus. As you enter this renovated gem you have a lift to your own private landing. The main floor features a spacious and bright living room and dining area with vaulted ceilings and a fireplace. Additionally this lovely room is accompanied by a large terrace off the living area and the kitchen is fully equipped with state of the art Siemens and Bosch appliances and granite counter tops which offer a functional and stylish space for culinary enthusiasts. The main attraction yet to be mentioned is the massive terrace off the kitchen allowing another lounge and dining area with barbecue and storage. This duplex provides three spacious bedrooms and three full bathrooms. There is a primary bedroom with en-suite bathroom and shower off the living room with two large mirrored wardrobes with built-ins and a Juliet balcony with french doors. The other bedroom on the main floor is off the entry foyer and has mirrored wardrobes with built-ins as well and a separate shower and toilet for guests. As you ascend the glass staircase to the upstairs primary that boasts vaulted ceilings, mirrored wardrobes with built-ins and a large private terrace with sea views and if that's not enough you have a large bathroom with a massive pan shower. Residents can also enjoy the communal swimming pool, providing a perfect spot to cool off and relax in the sun. This exquisite family home has first class accommodations and lacks no attention to detail! A must see!