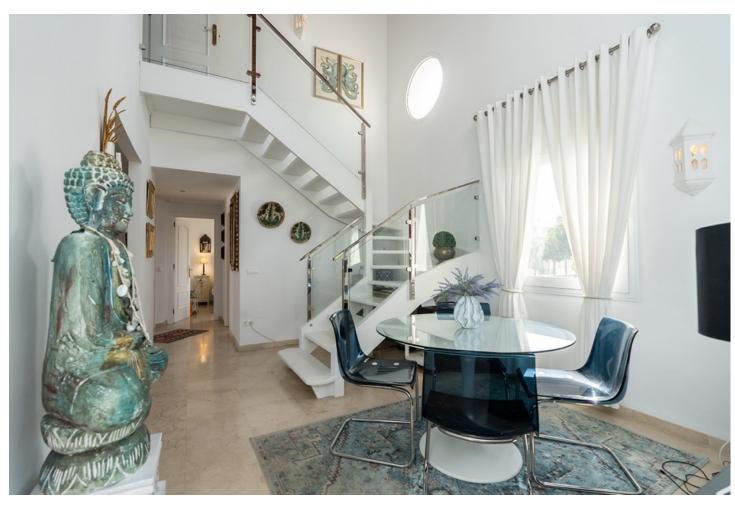

3

3

210 m2

Welcome to Carib Playa Marbella. This completely renovated duplex penthouse is truly a hidden gem that combines luxury, comfort and a prime location. It just doesn't get better than this. Perfectly located within walking distance to the best beaches, shops and restaurants in Elviria not to mention 15 minutes from Marbella Old Town and Puerto Banus. As you enter this renovated gem you have a lift to your own private landing. The main floor features a spacious and bright living room and dining area with vaulted ceilings and a fireplace. Additionally this lovely room is accompanied by a large terrace off the living area and the kitchen is fully equipped with state of the art Siemens and Bosch appliances and granite counter tops which offer a functional and stylish space for culinary enthusiasts. The main attraction yet to be mentioned is the massive terrace off the kitchen allowing another lounge and dining area with barbecue and storage. This duplex provides three spacious bedrooms and three full bathrooms. There is a primary bedroom with en-suite bathroom and shower off the living room with two large mirrored wardrobes with built-ins and a Juliet balcony with french doors. The other bedroom on the main floor is off the entry foyer and has mirrored wardrobes with built-ins as well and a separate shower and toilet for guests. As you ascend the glass staircase to the upstairs primary that boasts vaulted ceilings, mirrored wardrobes with built-ins and a large private terrace with sea views and if that's not enough you have a large bathroom with a massive pan shower. Residents can also enjoy the communal swimming pool, providing a perfect spot to cool off and relax in the sun. This exquisite family home has first class accommodations and lacks no attention to detail! A must see!