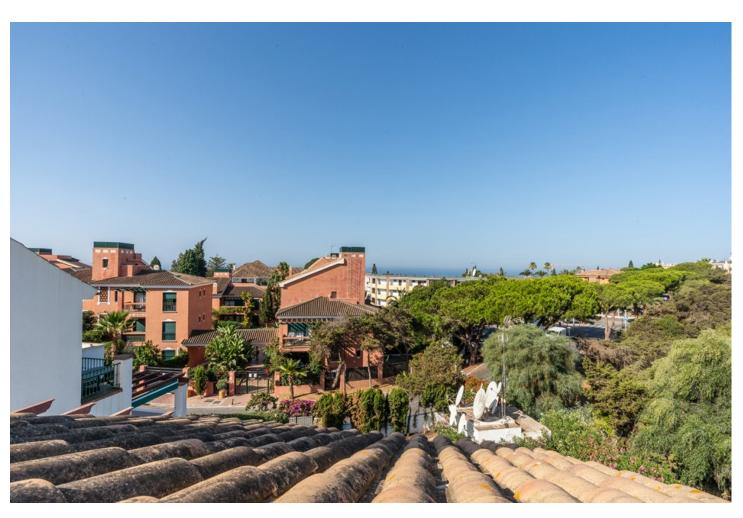

3

3

210 m2

Welcome to Carib Playa Marbella. This completely renovated duplex penthouse is truly a hidden gem that combines luxury, comfort and a prime location. It just doesn't get better than this. Perfectly located within walking distance to the best beaches, shops and restaurants in Elviria not to mention 15 minutes from Marbella Old Town and Puerto Banus. As you enter this renovated gem you have a lift to your own private landing. The main floor features a spacious and bright living room and dining area with vaulted ceilings and a fireplace. Additionally this lovely room is accompanied by a large terrace off the living area and the kitchen is fully equipped with state of the art Siemens and Bosch appliances and granite counter tops which offer a functional and stylish space for culinary enthusiasts. The main attraction yet to be mentioned is the massive terrace off the kitchen allowing another lounge and dining area with barbecue and storage. This duplex provides three spacious bedrooms and three full bathrooms. There is a primary bedroom with en-suite bathroom and shower off the living room with two large mirrored wardrobes with built-ins and a Juliet balcony with french doors. The other bedroom on the main floor is off the entry foyer and has mirrored wardrobes with built-ins as well and a separate shower and toilet for guests. As you ascend the glass staircase to the upstairs primary that boasts vaulted ceilings, mirrored wardrobes with built-ins and a large private terrace with sea views and if that's not enough you have a large bathroom with a massive pan shower. Residents can also enjoy the communal swimming pool, providing a perfect spot to cool off and relax in the sun. This exquisite family home has first class accommodations and lacks no attention to detail! A must see!