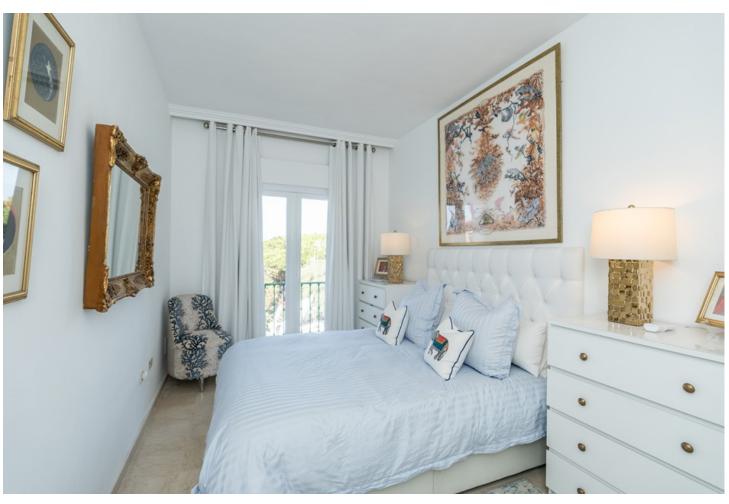

3

3

210 m2

Welcome to Carib Playa Marbella. This completely renovated duplex penthouse is truly a hidden gem that combines luxury, comfort and a prime location. It just doesn't get better than this. Perfectly located within walking distance to the best beaches, shops and restaurants in Elviria not to mention 15 minutes from Marbella Old Town and Puerto Banus. As you enter this renovated gem you have a lift to your own private landing. The main floor features a spacious and bright living room and dining area with vaulted ceilings and a fireplace. Additionally this lovely room is accompanied by a large terrace off the living area and the kitchen is fully equipped with state of the art Siemens and Bosch appliances and granite counter tops which offer a functional and stylish space for culinary enthusiasts. The main attraction yet to be mentioned is the massive terrace off the kitchen allowing another lounge and dining area with barbecue and storage. This duplex provides three spacious bedrooms and three full bathrooms. There is a primary bedroom with en-suite bathroom and shower off the living room with two large mirrored wardrobes with built-ins and a Juliet balcony with french doors. The other bedroom on the main floor is off the entry foyer and has mirrored wardrobes with built-ins as well and a separate shower and toilet for guests. As you ascend the glass staircase to the upstairs primary that boasts vaulted ceilings, mirrored wardrobes with built-ins and a large private terrace with sea views and if that's not enough you have a large bathroom with a massive pan shower. Residents can also enjoy the communal swimming pool, providing a perfect spot to cool off and relax in the sun. This exquisite family home has first class accommodations and lacks no attention to detail! A must see!