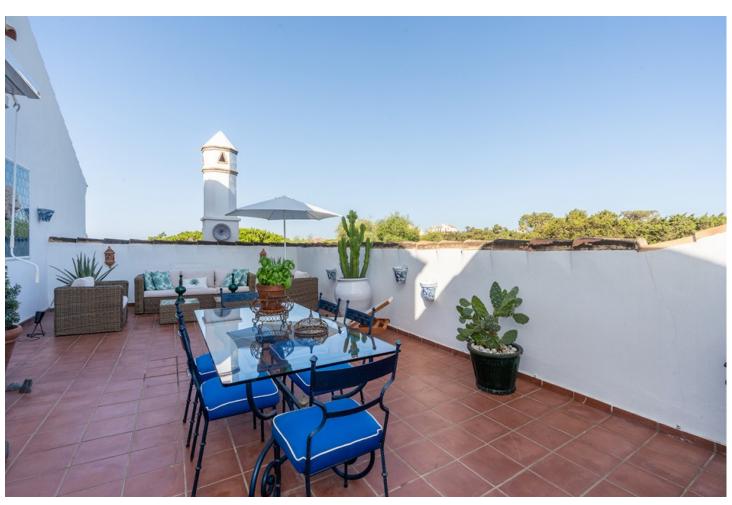

3

3

210 m2

Welcome to Carib Playa Marbella. This completely renovated duplex penthouse is truly a hidden gem that combines luxury, comfort and a prime location. It just doesn't get better than this. Perfectly located within walking distance to the best beaches, shops and restaurants in Elviria not to mention 15 minutes from Marbella Old Town and Puerto Banus. As you enter this renovated gem you have a lift to your own private landing. The main floor features a spacious and bright living room and dining area with vaulted ceilings and a fireplace. Additionally this lovely room is accompanied by a large terrace off the living area and the kitchen is fully equipped with state of the art Siemens and Bosch appliances and granite counter tops which offer a functional and stylish space for culinary enthusiasts. The main attraction yet to be mentioned is the massive terrace off the kitchen allowing another lounge and dining area with barbecue and storage. This duplex provides three spacious bedrooms and three full bathrooms. There is a primary bedroom with en-suite bathroom and shower off the living room with two large mirrored wardrobes with built-ins and a Juliet balcony with french doors. The other bedroom on the main floor is off the entry foyer and has mirrored wardrobes with built-ins as well and a separate shower and toilet for guests. As you ascend the glass staircase to the upstairs primary that boasts vaulted ceilings, mirrored wardrobes with built-ins and a large private terrace with sea views and if that's not enough you have a large bathroom with a massive pan shower. Residents can also enjoy the communal swimming pool, providing a perfect spot to cool off and relax in the sun. This exquisite family home has first class accommodations and lacks no attention to detail! A must see!