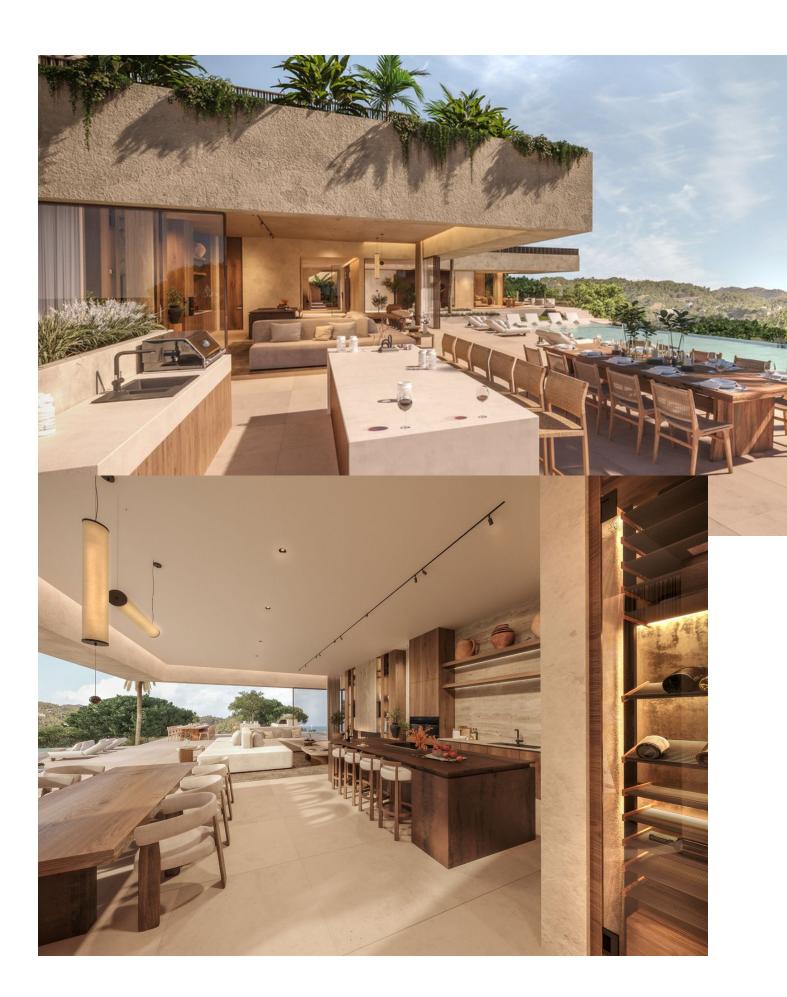

## Sales - Plot - Benahavís 1.750.000€

www.mibgroup.es +34 662 58 96 58 info@mibgroup.es

Ref.-ID: MIBGR4807096 Benahavís Plot

Community: 3,240 EUR / year IBI: 1,391 EUR / year

737 m2

4927 m2

UNIQUE PLOT WITH PROJECT AND LICENSE IN MARBELLA CLUB GOLF Discover this extraordinary 4,927 m² plot & project with a granted building license in the heart of in the exclusive Marbella Club Golf Resort, offering stunning sea views extending to the African coast. The plot includes a state-of-the-art villa project designed by Archidom Architects, with a building permit and ready for construction of a luxury villa with 737 m² of living space plus terraces, 6 bedrooms, 8 bathrooms, a cinema room, gym, sauna, and more. Marbella Club Golf is one of Spain's most exclusive urbanizations, featuring a gated community with robust security. The world-class golf course exceeds expectations, and the Riding Stables, host of the Spanish Show Jumping Championships, offer exciting activities for horse enthusiasts. The charming thatched Marbella Club House overlooks the golf courses, providing a perfect setting to relax and enjoy. The resort's restaurant is celebrated for its exceptional service and cuisine. Plot Price: 1.750.000[]. Estimated Building Cost: 2.500.000[]. Exit Price: 7.000.000[]