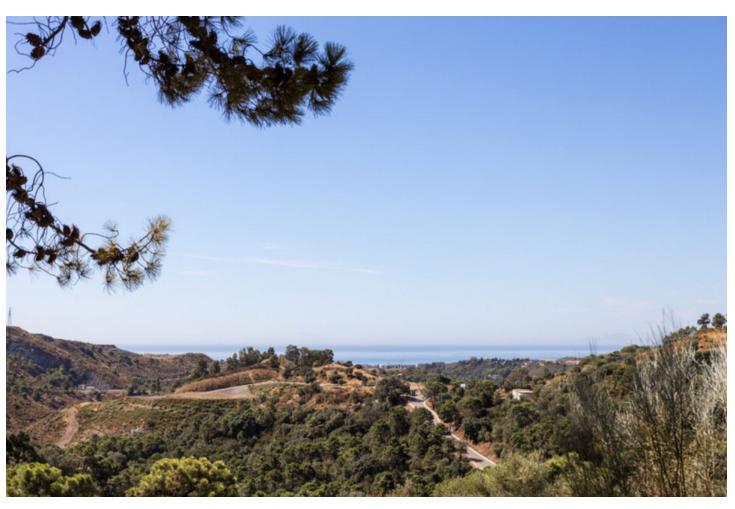

## Sales - Plot - Benahavís 1.750.000€

www.mibgroup.es +34 662 58 96 58 info@mibgroup.es

Ref.-ID: MIBGR4807096 Benahavís Plot

Community: 3,240 EUR / year IBI: 1,391 EUR / year

737 m2

4927 m2

UNIQUE PLOT WITH PROJECT AND LICENSE IN MARBELLA CLUB GOLF Discover this extraordinary 4,927 m² plot & project with a granted building license in the heart of in the exclusive Marbella Club Golf Resort, offering stunning sea views extending to the African coast. The plot includes a state-of-the-art villa project designed by Archidom Architects, with a building permit and ready for construction of a luxury villa with 737 m² of living space plus terraces, 6 bedrooms, 8 bathrooms, a cinema room, gym, sauna, and more. Marbella Club Golf is one of Spain's most exclusive urbanizations, featuring a gated community with robust security. The world-class golf course exceeds expectations, and the Riding Stables, host of the Spanish Show Jumping Championships, offer exciting activities for horse enthusiasts. The charming thatched Marbella Club House overlooks the golf courses, providing a perfect setting to relax and enjoy. The resort's restaurant is celebrated for its exceptional service and cuisine. Plot Price: 1.750.000[]. Estimated Building Cost: 2.500.000[]. Exit Price: 7.000.000[]