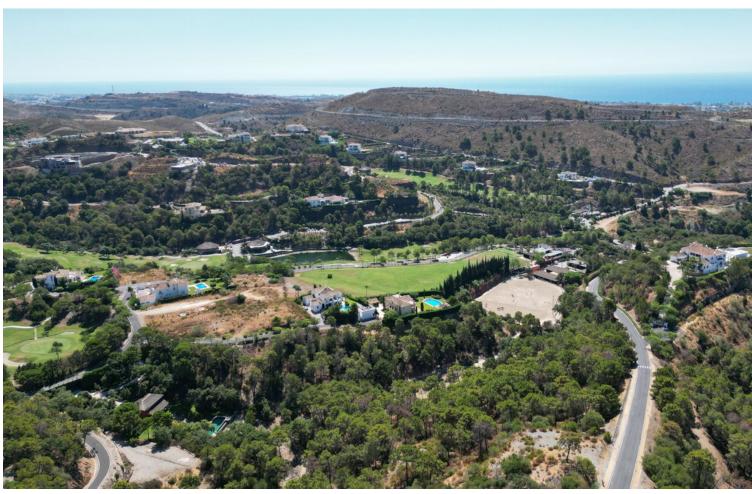

## Sales - Plot - Benahavís 1.750.000€

www.mibgroup.es +34 662 58 96 58 info@mibgroup.es

Ref.-ID: MIBGR4807096 Benahavís Plot

Community: 3,240 EUR / year IBI: 1,391 EUR / year

737 m2

4927 m2

UNIQUE PLOT WITH PROJECT AND LICENSE IN MARBELLA CLUB GOLF Discover this extraordinary 4,927 m² plot & project with a granted building license in the heart of in the exclusive Marbella Club Golf Resort, offering stunning sea views extending to the African coast. The plot includes a state-of-the-art villa project designed by Archidom Architects, with a building permit and ready for construction of a luxury villa with 737 m² of living space plus terraces, 6 bedrooms, 8 bathrooms, a cinema room, gym, sauna, and more. Marbella Club Golf is one of Spain's most exclusive urbanizations, featuring a gated community with robust security. The world-class golf course exceeds expectations, and the Riding Stables, host of the Spanish Show Jumping Championships, offer exciting activities for horse enthusiasts. The charming thatched Marbella Club House overlooks the golf courses, providing a perfect setting to relax and enjoy. The resort's restaurant is celebrated for its exceptional service and cuisine. Plot Price: 1.750.000[]. Estimated Building Cost: 2.500.000[]. Exit Price: 7.000.000[]