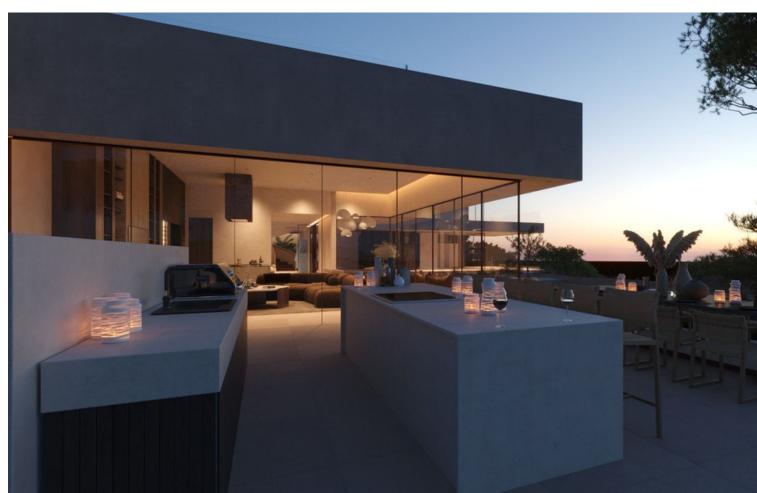

## Sales - Plot - Benahavís 1.750.000€

www.mibgroup.es +34 662 58 96 58 info@mibgroup.es

Ref.-ID: MIBGR4807096 Benahavís Plot

Community: 3,240 EUR / year IBI: 1,391 EUR / year

737 m2

4927 m2

UNIQUE PLOT WITH PROJECT AND LICENSE IN MARBELLA CLUB GOLF Discover this extraordinary 4,927 m² plot & project with a granted building license in the heart of in the exclusive Marbella Club Golf Resort, offering stunning sea views extending to the African coast. The plot includes a state-of-the-art villa project designed by Archidom Architects, with a building permit and ready for construction of a luxury villa with 737 m² of living space plus terraces, 6 bedrooms, 8 bathrooms, a cinema room, gym, sauna, and more. Marbella Club Golf is one of Spain's most exclusive urbanizations, featuring a gated community with robust security. The world-class golf course exceeds expectations, and the Riding Stables, host of the Spanish Show Jumping Championships, offer exciting activities for horse enthusiasts. The charming thatched Marbella Club House overlooks the golf courses, providing a perfect setting to relax and enjoy. The resort's restaurant is celebrated for its exceptional service and cuisine. Plot Price: 1.750.000[]. Estimated Building Cost: 2.500.000[]. Exit Price: 7.000.000[]