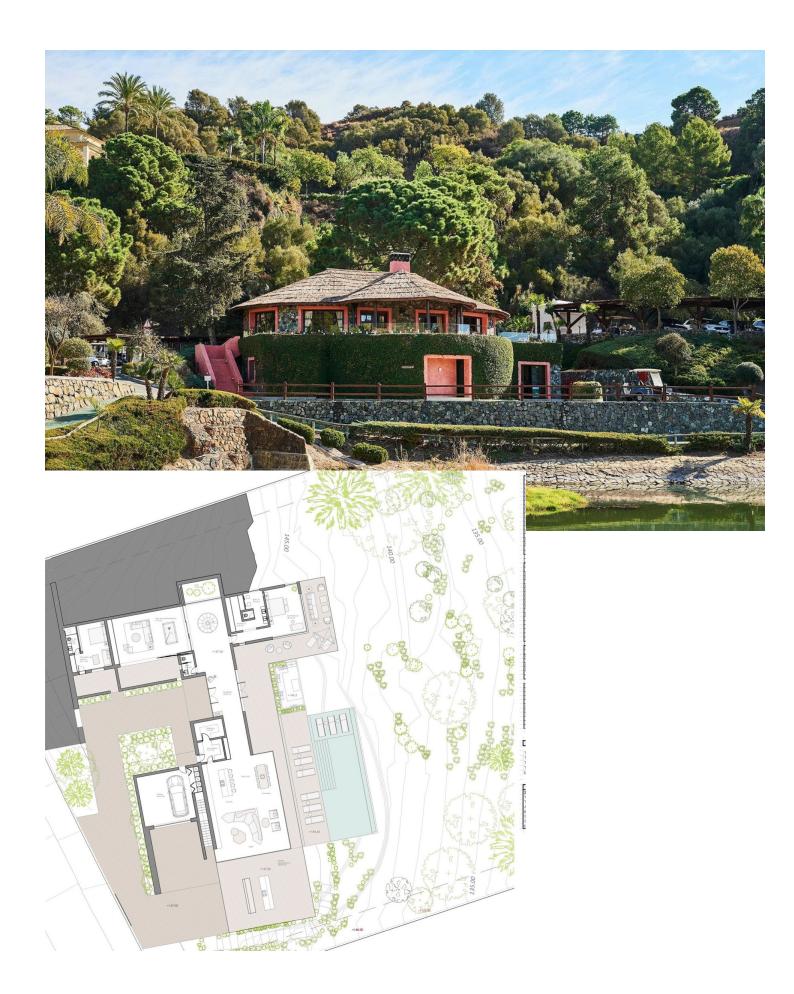

## Sales - Plot - Benahavís 1.750.000€

www.mibgroup.es +34 662 58 96 58 info@mibgroup.es

Ref.-ID: MIBGR4807096 Benahavís Plot

Community: 3,240 EUR / year IBI: 1,391 EUR / year

737 m2

4927 m2

UNIQUE PLOT WITH PROJECT AND LICENSE IN MARBELLA CLUB GOLF Discover this extraordinary 4,927 m² plot & project with a granted building license in the heart of in the exclusive Marbella Club Golf Resort, offering stunning sea views extending to the African coast. The plot includes a state-of-the-art villa project designed by Archidom Architects, with a building permit and ready for construction of a luxury villa with 737 m² of living space plus terraces, 6 bedrooms, 8 bathrooms, a cinema room, gym, sauna, and more. Marbella Club Golf is one of Spain's most exclusive urbanizations, featuring a gated community with robust security. The world-class golf course exceeds expectations, and the Riding Stables, host of the Spanish Show Jumping Championships, offer exciting activities for horse enthusiasts. The charming thatched Marbella Club House overlooks the golf courses, providing a perfect setting to relax and enjoy. The resort's restaurant is celebrated for its exceptional service and cuisine. Plot Price: 1.750.000[]. Estimated Building Cost: 2.500.000[]. Exit Price: 7.000.000[]