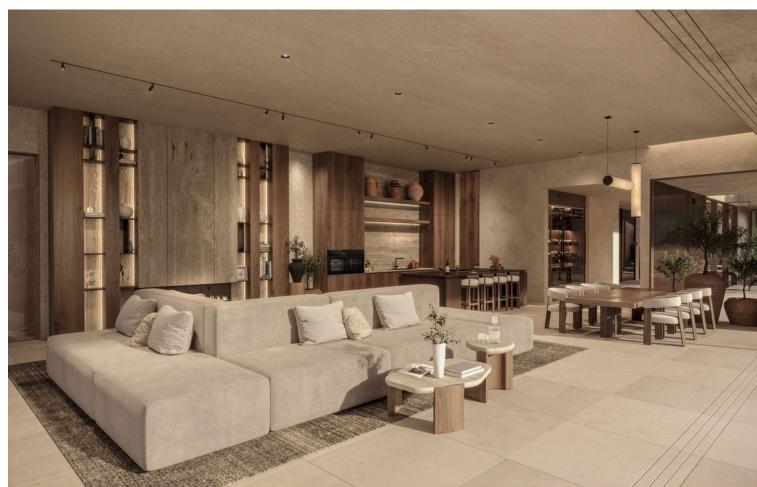

## Sales - Plot - Benahavís 1.750.000€

www.mibgroup.es +34 662 58 96 58 info@mibgroup.es

Ref.-ID: MIBGR4807096 Benahavís Plot

Community: 3,240 EUR / year IBI: 1,391 EUR / year

737 m2

4927 m2

UNIQUE PLOT WITH PROJECT AND LICENSE IN MARBELLA CLUB GOLF Discover this extraordinary 4,927 m² plot & project with a granted building license in the heart of in the exclusive Marbella Club Golf Resort, offering stunning sea views extending to the African coast. The plot includes a state-of-the-art villa project designed by Archidom Architects, with a building permit and ready for construction of a luxury villa with 737 m² of living space plus terraces, 6 bedrooms, 8 bathrooms, a cinema room, gym, sauna, and more. Marbella Club Golf is one of Spain's most exclusive urbanizations, featuring a gated community with robust security. The world-class golf course exceeds expectations, and the Riding Stables, host of the Spanish Show Jumping Championships, offer exciting activities for horse enthusiasts. The charming thatched Marbella Club House overlooks the golf courses, providing a perfect setting to relax and enjoy. The resort's restaurant is celebrated for its exceptional service and cuisine. Plot Price: 1.750.000[]. Estimated Building Cost: 2.500.000[]. Exit Price: 7.000.000[]