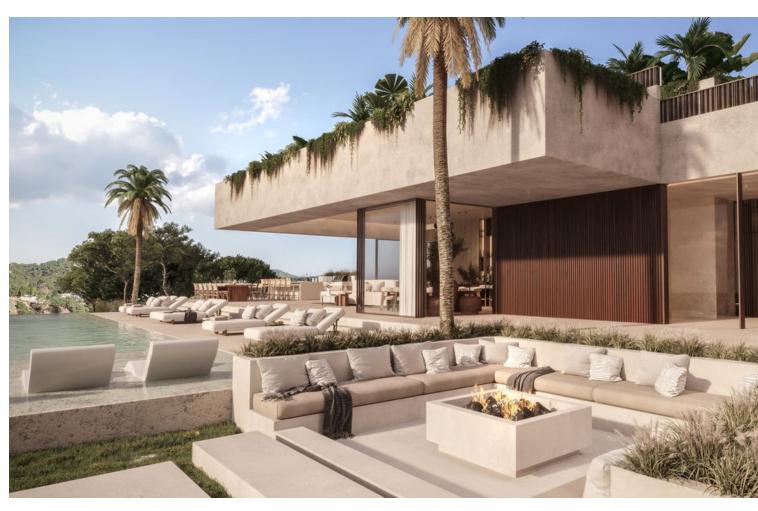

## Sales - Plot - Benahavís 1.750.000€

www.mibgroup.es +34 662 58 96 58 info@mibgroup.es

Ref.-ID: MIBGR4807096 Benahavís Plot

Community: 3,240 EUR / year IBI: 1,391 EUR / year

737 m2

4927 m2

UNIQUE PLOT WITH PROJECT AND LICENSE IN MARBELLA CLUB GOLF Discover this extraordinary 4,927 m² plot & project with a granted building license in the heart of in the exclusive Marbella Club Golf Resort, offering stunning sea views extending to the African coast. The plot includes a state-of-the-art villa project designed by Archidom Architects, with a building permit and ready for construction of a luxury villa with 737 m² of living space plus terraces, 6 bedrooms, 8 bathrooms, a cinema room, gym, sauna, and more. Marbella Club Golf is one of Spain's most exclusive urbanizations, featuring a gated community with robust security. The world-class golf course exceeds expectations, and the Riding Stables, host of the Spanish Show Jumping Championships, offer exciting activities for horse enthusiasts. The charming thatched Marbella Club House overlooks the golf courses, providing a perfect setting to relax and enjoy. The resort's restaurant is celebrated for its exceptional service and cuisine. Plot Price: 1.750.000[]. Estimated Building Cost: 2.500.000[]. Exit Price: 7.000.000[]