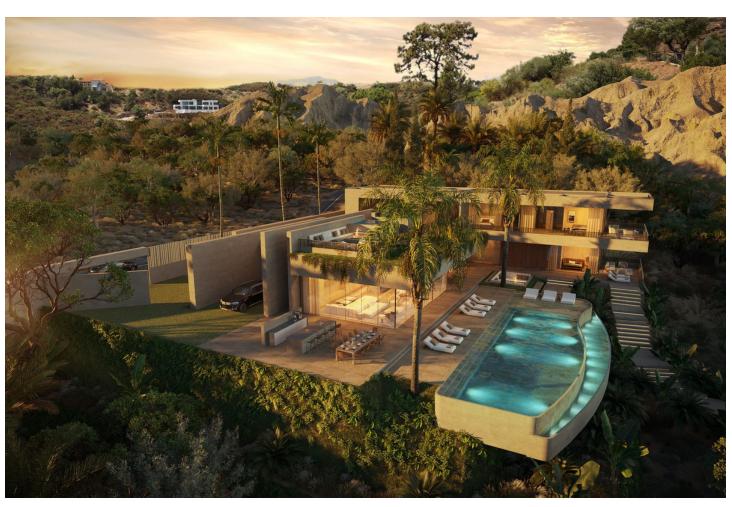

## Sales - Plot - Benahavís 1.750.000€

www.mibgroup.es +34 662 58 96 58 info@mibgroup.es

Ref.-ID: MIBGR4807096 Benahavís Plot

Community: 3,240 EUR / year IBI: 1,391 EUR / year

737 m2

4927 m2

UNIQUE PLOT WITH PROJECT AND LICENSE IN MARBELLA CLUB GOLF Discover this extraordinary 4,927 m² plot & project with a granted building license in the heart of in the exclusive Marbella Club Golf Resort, offering stunning sea views extending to the African coast. The plot includes a state-of-the-art villa project designed by Archidom Architects, with a building permit and ready for construction of a luxury villa with 737 m² of living space plus terraces, 6 bedrooms, 8 bathrooms, a cinema room, gym, sauna, and more. Marbella Club Golf is one of Spain's most exclusive urbanizations, featuring a gated community with robust security. The world-class golf course exceeds expectations, and the Riding Stables, host of the Spanish Show Jumping Championships, offer exciting activities for horse enthusiasts. The charming thatched Marbella Club House overlooks the golf courses, providing a perfect setting to relax and enjoy. The resort's restaurant is celebrated for its exceptional service and cuisine. Plot Price: 1.750.000[]. Estimated Building Cost: 2.500.000[]. Exit Price: 7.000.000[]