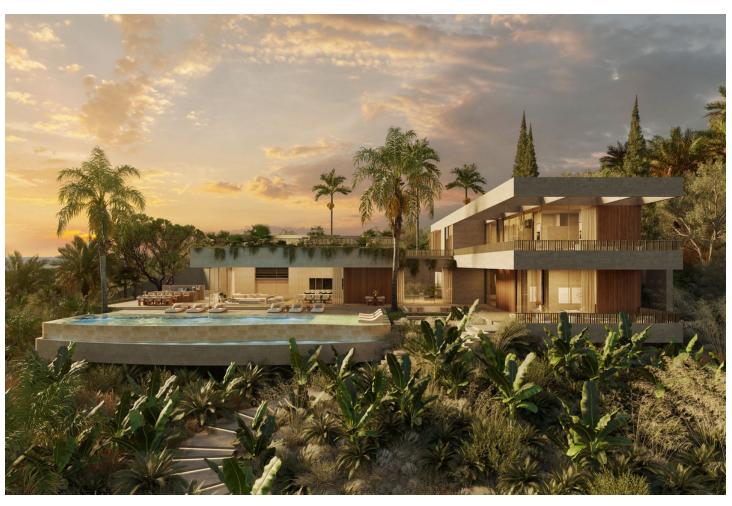

## Sales - Plot - Benahavís 1.750.000€

www.mibgroup.es +34 662 58 96 58 info@mibgroup.es

Ref.-ID: MIBGR4807096 Benahavís Plot

Community: 3,240 EUR / year IBI: 1,391 EUR / year

737 m2

4927 m2

UNIQUE PLOT WITH PROJECT AND LICENSE IN MARBELLA CLUB GOLF Discover this extraordinary 4,927 m² plot & project with a granted building license in the heart of in the exclusive Marbella Club Golf Resort, offering stunning sea views extending to the African coast. The plot includes a state-of-the-art villa project designed by Archidom Architects, with a building permit and ready for construction of a luxury villa with 737 m² of living space plus terraces, 6 bedrooms, 8 bathrooms, a cinema room, gym, sauna, and more. Marbella Club Golf is one of Spain's most exclusive urbanizations, featuring a gated community with robust security. The world-class golf course exceeds expectations, and the Riding Stables, host of the Spanish Show Jumping Championships, offer exciting activities for horse enthusiasts. The charming thatched Marbella Club House overlooks the golf courses, providing a perfect setting to relax and enjoy. The resort's restaurant is celebrated for its exceptional service and cuisine. Plot Price: 1.750.000[]. Estimated Building Cost: 2.500.000[]. Exit Price: 7.000.000[]