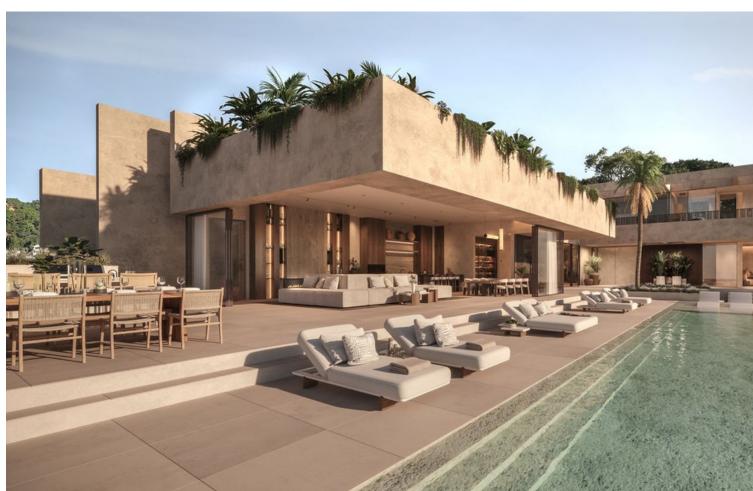

## Sales - Plot - Benahavís 1.750.000€

www.mibgroup.es +34 662 58 96 58 info@mibgroup.es

Ref.-ID: MIBGR4807096 Benahavís Plot

Community: 3,240 EUR / year IBI: 1,391 EUR / year

737 m2

4927 m2

UNIQUE PLOT WITH PROJECT AND LICENSE IN MARBELLA CLUB GOLF Discover this extraordinary 4,927 m² plot & project with a granted building license in the heart of in the exclusive Marbella Club Golf Resort, offering stunning sea views extending to the African coast. The plot includes a state-of-the-art villa project designed by Archidom Architects, with a building permit and ready for construction of a luxury villa with 737 m² of living space plus terraces, 6 bedrooms, 8 bathrooms, a cinema room, gym, sauna, and more. Marbella Club Golf is one of Spain's most exclusive urbanizations, featuring a gated community with robust security. The world-class golf course exceeds expectations, and the Riding Stables, host of the Spanish Show Jumping Championships, offer exciting activities for horse enthusiasts. The charming thatched Marbella Club House overlooks the golf courses, providing a perfect setting to relax and enjoy. The resort's restaurant is celebrated for its exceptional service and cuisine. Plot Price: 1.750.000[]. Estimated Building Cost: 2.500.000[]. Exit Price: 7.000.000[]