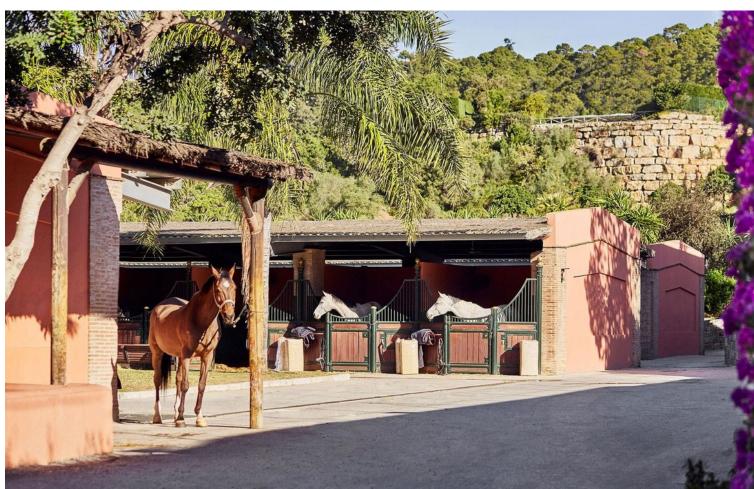

## Sales - Plot - Benahavís 1.750.000€

www.mibgroup.es +34 662 58 96 58 info@mibgroup.es

Ref.-ID: MIBGR4807096 Benahavís Plot

Community: 3,240 EUR / year IBI: 1,391 EUR / year

737 m2

4927 m2

UNIQUE PLOT WITH PROJECT AND LICENSE IN MARBELLA CLUB GOLF Discover this extraordinary 4,927 m² plot & project with a granted building license in the heart of in the exclusive Marbella Club Golf Resort, offering stunning sea views extending to the African coast. The plot includes a state-of-the-art villa project designed by Archidom Architects, with a building permit and ready for construction of a luxury villa with 737 m² of living space plus terraces, 6 bedrooms, 8 bathrooms, a cinema room, gym, sauna, and more. Marbella Club Golf is one of Spain's most exclusive urbanizations, featuring a gated community with robust security. The world-class golf course exceeds expectations, and the Riding Stables, host of the Spanish Show Jumping Championships, offer exciting activities for horse enthusiasts. The charming thatched Marbella Club House overlooks the golf courses, providing a perfect setting to relax and enjoy. The resort's restaurant is celebrated for its exceptional service and cuisine. Plot Price: 1.750.000[]. Estimated Building Cost: 2.500.000[]. Exit Price: 7.000.000[]