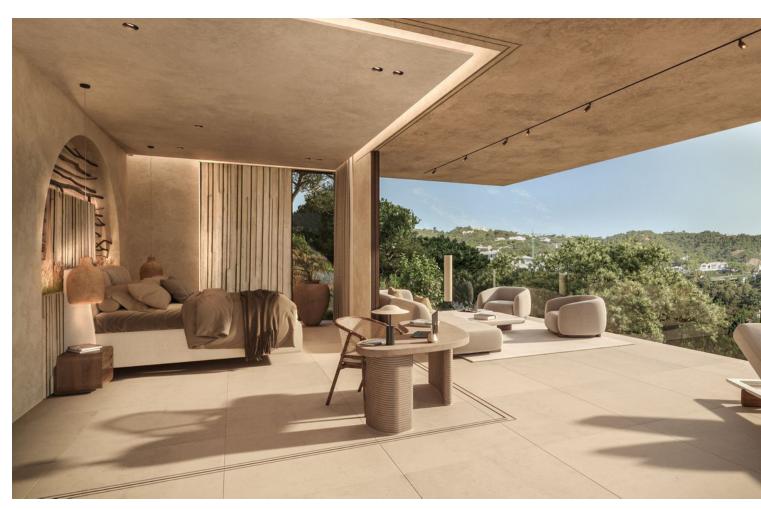

## Sales - Plot - Benahavís 1.750.000€

www.mibgroup.es +34 662 58 96 58 info@mibgroup.es

Ref.-ID: MIBGR4807096 Benahavís Plot

Community: 3,240 EUR / year IBI: 1,391 EUR / year

737 m2

4927 m2

UNIQUE PLOT WITH PROJECT AND LICENSE IN MARBELLA CLUB GOLF Discover this extraordinary 4,927 m² plot & project with a granted building license in the heart of in the exclusive Marbella Club Golf Resort, offering stunning sea views extending to the African coast. The plot includes a state-of-the-art villa project designed by Archidom Architects, with a building permit and ready for construction of a luxury villa with 737 m² of living space plus terraces, 6 bedrooms, 8 bathrooms, a cinema room, gym, sauna, and more. Marbella Club Golf is one of Spain's most exclusive urbanizations, featuring a gated community with robust security. The world-class golf course exceeds expectations, and the Riding Stables, host of the Spanish Show Jumping Championships, offer exciting activities for horse enthusiasts. The charming thatched Marbella Club House overlooks the golf courses, providing a perfect setting to relax and enjoy. The resort's restaurant is celebrated for its exceptional service and cuisine. Plot Price: 1.750.000[]. Estimated Building Cost: 2.500.000[]. Exit Price: 7.000.000[]