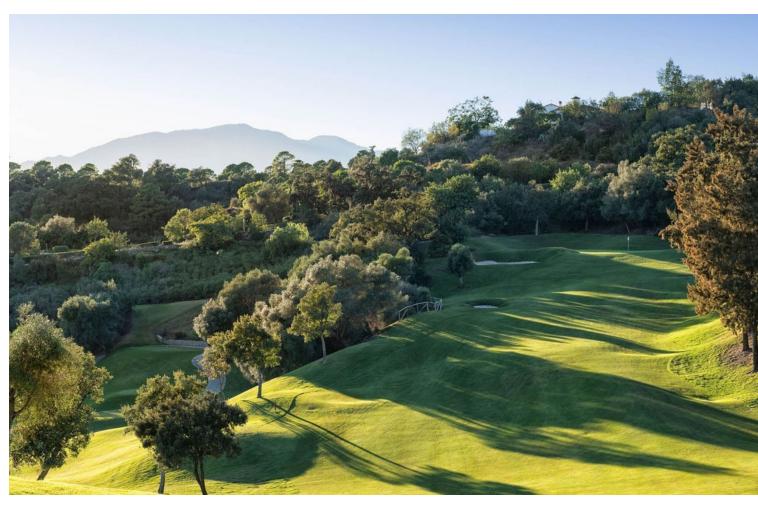

## Sales - Plot - Benahavís 1.750.000€

www.mibgroup.es +34 662 58 96 58 info@mibgroup.es

Ref.-ID: MIBGR4807096 Benahavís Plot

Community: 3,240 EUR / year IBI: 1,391 EUR / year

737 m2

4927 m2

UNIQUE PLOT WITH PROJECT AND LICENSE IN MARBELLA CLUB GOLF Discover this extraordinary 4,927 m² plot & project with a granted building license in the heart of in the exclusive Marbella Club Golf Resort, offering stunning sea views extending to the African coast. The plot includes a state-of-the-art villa project designed by Archidom Architects, with a building permit and ready for construction of a luxury villa with 737 m² of living space plus terraces, 6 bedrooms, 8 bathrooms, a cinema room, gym, sauna, and more. Marbella Club Golf is one of Spain's most exclusive urbanizations, featuring a gated community with robust security. The world-class golf course exceeds expectations, and the Riding Stables, host of the Spanish Show Jumping Championships, offer exciting activities for horse enthusiasts. The charming thatched Marbella Club House overlooks the golf courses, providing a perfect setting to relax and enjoy. The resort's restaurant is celebrated for its exceptional service and cuisine. Plot Price: 1.750.000[]. Estimated Building Cost: 2.500.000[]. Exit Price: 7.000.000[]