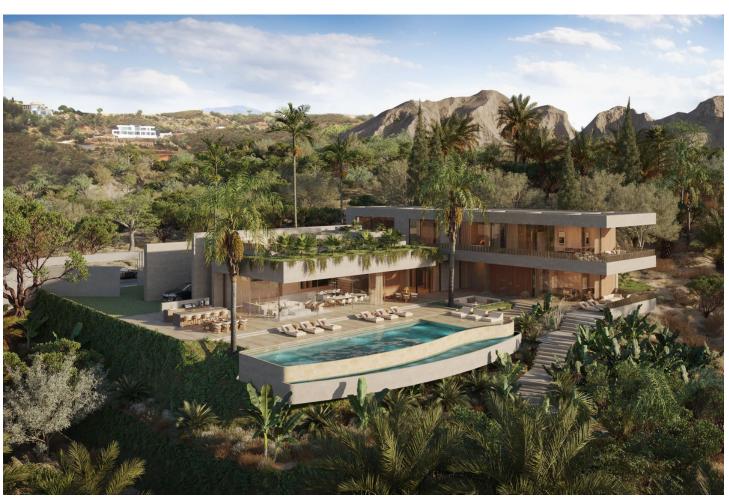

## Sales - Plot - Benahavís 1.750.000€

www.mibgroup.es +34 662 58 96 58 info@mibgroup.es

Ref.-ID: MIBGR4807096 Benahavís Plot

Community: 3,240 EUR / year IBI: 1,391 EUR / year

737 m2

4927 m2

UNIQUE PLOT WITH PROJECT AND LICENSE IN MARBELLA CLUB GOLF Discover this extraordinary 4,927 m² plot & project with a granted building license in the heart of in the exclusive Marbella Club Golf Resort, offering stunning sea views extending to the African coast. The plot includes a state-of-the-art villa project designed by Archidom Architects, with a building permit and ready for construction of a luxury villa with 737 m² of living space plus terraces, 6 bedrooms, 8 bathrooms, a cinema room, gym, sauna, and more. Marbella Club Golf is one of Spain's most exclusive urbanizations, featuring a gated community with robust security. The world-class golf course exceeds expectations, and the Riding Stables, host of the Spanish Show Jumping Championships, offer exciting activities for horse enthusiasts. The charming thatched Marbella Club House overlooks the golf courses, providing a perfect setting to relax and enjoy. The resort's restaurant is celebrated for its exceptional service and cuisine. Plot Price: 1.750.000[]. Estimated Building Cost: 2.500.000[]. Exit Price: 7.000.000[]