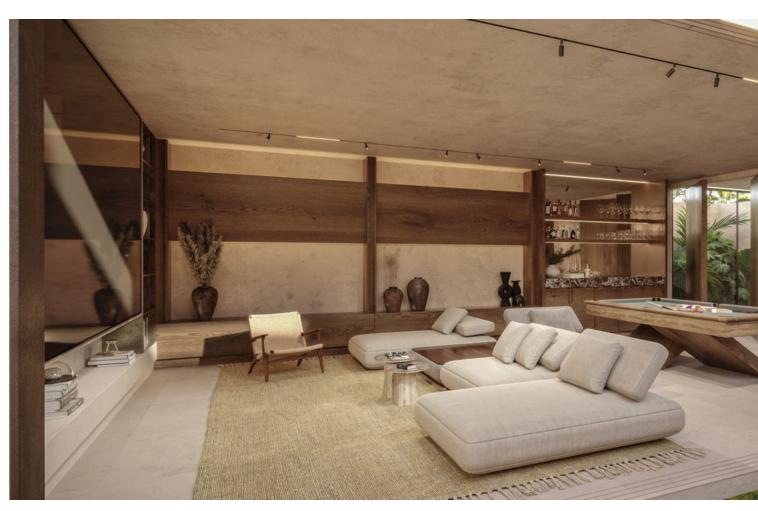

## Sales - Plot - Benahavís 1.750.000€

www.mibgroup.es +34 662 58 96 58 info@mibgroup.es

Ref.-ID: MIBGR4807096 Benahavís Plot

Community: 3,240 EUR / year IBI: 1,391 EUR / year

737 m2

4927 m2

UNIQUE PLOT WITH PROJECT AND LICENSE IN MARBELLA CLUB GOLF Discover this extraordinary 4,927 m² plot & project with a granted building license in the heart of in the exclusive Marbella Club Golf Resort, offering stunning sea views extending to the African coast. The plot includes a state-of-the-art villa project designed by Archidom Architects, with a building permit and ready for construction of a luxury villa with 737 m² of living space plus terraces, 6 bedrooms, 8 bathrooms, a cinema room, gym, sauna, and more. Marbella Club Golf is one of Spain's most exclusive urbanizations, featuring a gated community with robust security. The world-class golf course exceeds expectations, and the Riding Stables, host of the Spanish Show Jumping Championships, offer exciting activities for horse enthusiasts. The charming thatched Marbella Club House overlooks the golf courses, providing a perfect setting to relax and enjoy. The resort's restaurant is celebrated for its exceptional service and cuisine. Plot Price: 1.750.000[]. Estimated Building Cost: 2.500.000[]. Exit Price: 7.000.000[]