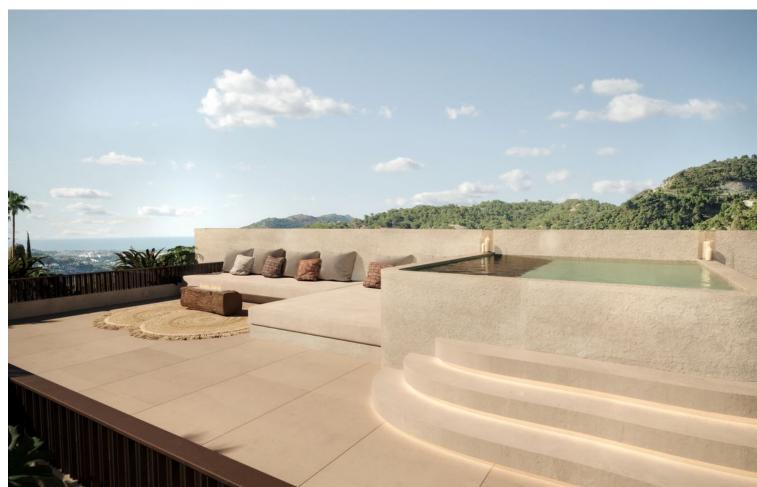

## Sales - Plot - Benahavís 1.750.000€

www.mibgroup.es +34 662 58 96 58 info@mibgroup.es

Ref.-ID: MIBGR4807096 Benahavís Plot

Community: 3,240 EUR / year IBI: 1,391 EUR / year

737 m2

4927 m2

UNIQUE PLOT WITH PROJECT AND LICENSE IN MARBELLA CLUB GOLF Discover this extraordinary 4,927 m² plot & project with a granted building license in the heart of in the exclusive Marbella Club Golf Resort, offering stunning sea views extending to the African coast. The plot includes a state-of-the-art villa project designed by Archidom Architects, with a building permit and ready for construction of a luxury villa with 737 m² of living space plus terraces, 6 bedrooms, 8 bathrooms, a cinema room, gym, sauna, and more. Marbella Club Golf is one of Spain's most exclusive urbanizations, featuring a gated community with robust security. The world-class golf course exceeds expectations, and the Riding Stables, host of the Spanish Show Jumping Championships, offer exciting activities for horse enthusiasts. The charming thatched Marbella Club House overlooks the golf courses, providing a perfect setting to relax and enjoy. The resort's restaurant is celebrated for its exceptional service and cuisine. Plot Price: 1.750.000[]. Estimated Building Cost: 2.500.000[]. Exit Price: 7.000.000[]