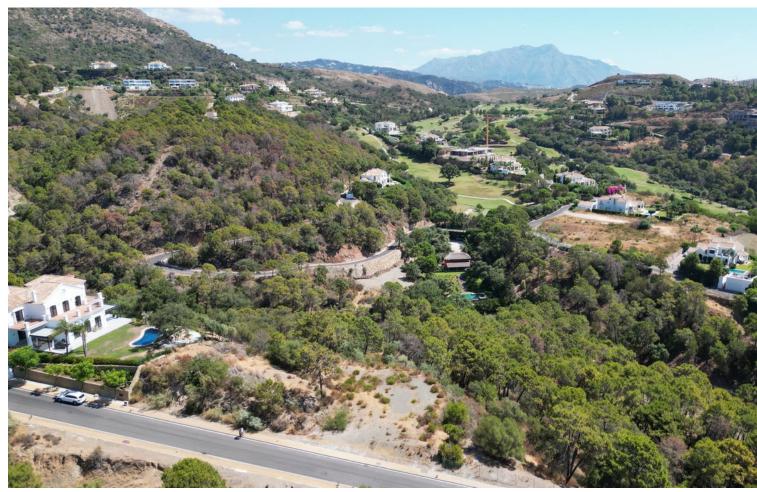

## Sales - Plot - Benahavís 1.750.000€

www.mibgroup.es +34 662 58 96 58 info@mibgroup.es

Ref.-ID: MIBGR4807096 Benahavís Plot

Community: 3,240 EUR / year IBI: 1,391 EUR / year

737 m2

4927 m2

UNIQUE PLOT WITH PROJECT AND LICENSE IN MARBELLA CLUB GOLF Discover this extraordinary 4,927 m² plot & project with a granted building license in the heart of in the exclusive Marbella Club Golf Resort, offering stunning sea views extending to the African coast. The plot includes a state-of-the-art villa project designed by Archidom Architects, with a building permit and ready for construction of a luxury villa with 737 m² of living space plus terraces, 6 bedrooms, 8 bathrooms, a cinema room, gym, sauna, and more. Marbella Club Golf is one of Spain's most exclusive urbanizations, featuring a gated community with robust security. The world-class golf course exceeds expectations, and the Riding Stables, host of the Spanish Show Jumping Championships, offer exciting activities for horse enthusiasts. The charming thatched Marbella Club House overlooks the golf courses, providing a perfect setting to relax and enjoy. The resort's restaurant is celebrated for its exceptional service and cuisine. Plot Price: 1.750.000[]. Estimated Building Cost: 2.500.000[]. Exit Price: 7.000.000[]