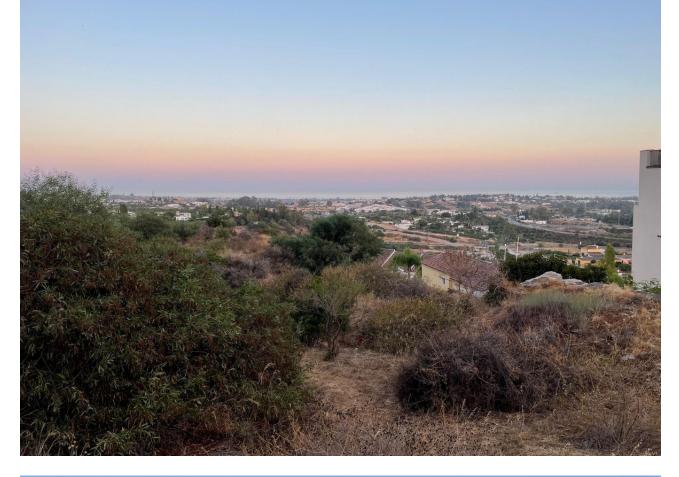

## Sales - Plot - Benahavís 749.000€

www.mibgroup.es +34 662 58 96 58 info@mibgroup.es

Ref.-ID: MIBGR4808110 Benahavís Plot

544 m<sup>2</sup>

1400 m2

Location: Benahavis, Puerto Del Almendro, gated community - La Resina with sea views and license to build in place Spacious plot located in a privileged position, ideal for those seeking the best of both worlds: peace, tranquility, and panoramic views of the surrounding landscape, along with sea views, yet very close to all amenities. The proximity to San Pedro and Puerto Banús ensures easy and quick access to a wide range of services, shops, restaurants, and entertainment options. The development is distinguished by its high security standards, featuring barriers and surveillance cameras at the entrance, providing a safe and exclusive environment for its residents. Additionally, the area is surrounded by lush green spaces and natural trails, offering a perfect setting to enjoy outdoor activities and nature. This unique enclave combines the serenity of a tranquil retreat with the convenience of being close to everything needed for a comfortable and sophisticated life. Perfect for building your dream home in an environment of unparalleled luxury and security.