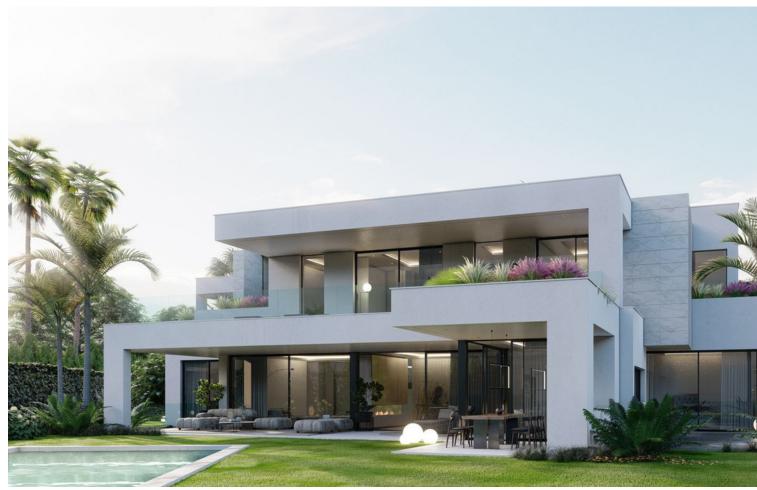

## Sales - Plot - Benahavís 749.000€

www.mibgroup.es +34 662 58 96 58 info@mibgroup.es

Ref.-ID: MIBGR4808110 Benahavís Plot

544 m<sup>2</sup>

1400 m2

Location: Benahavis, Puerto Del Almendro, gated community - La Resina with sea views and license to build in place Spacious plot located in a privileged position, ideal for those seeking the best of both worlds: peace, tranquility, and panoramic views of the surrounding landscape, along with sea views, yet very close to all amenities. The proximity to San Pedro and Puerto Banús ensures easy and quick access to a wide range of services, shops, restaurants, and entertainment options. The development is distinguished by its high security standards, featuring barriers and surveillance cameras at the entrance, providing a safe and exclusive environment for its residents. Additionally, the area is surrounded by lush green spaces and natural trails, offering a perfect setting to enjoy outdoor activities and nature. This unique enclave combines the serenity of a tranquil retreat with the convenience of being close to everything needed for a comfortable and sophisticated life. Perfect for building your dream home in an environment of unparalleled luxury and security.