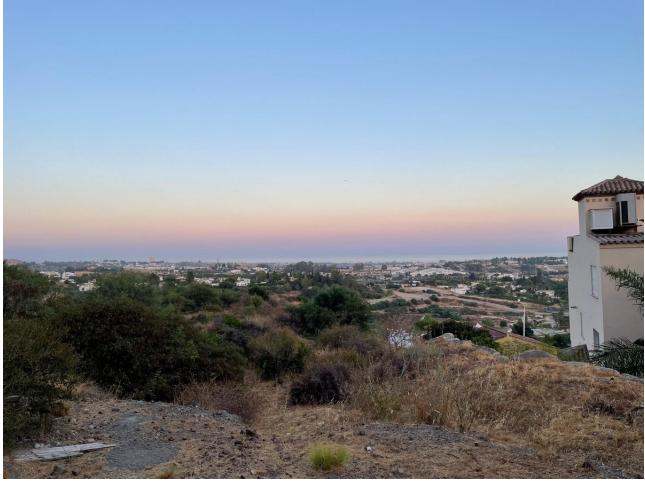

## Sales - Plot - Benahavís 749.000€

www.mibgroup.es +34 662 58 96 58 info@mibgroup.es

Ref.-ID: MIBGR4808110 Benahavís Plot

544 m<sup>2</sup>

1400 m2

Location: Benahavis, Puerto Del Almendro, gated community - La Resina with sea views and license to build in place Spacious plot located in a privileged position, ideal for those seeking the best of both worlds: peace, tranquility, and panoramic views of the surrounding landscape, along with sea views, yet very close to all amenities. The proximity to San Pedro and Puerto Banús ensures easy and quick access to a wide range of services, shops, restaurants, and entertainment options. The development is distinguished by its high security standards, featuring barriers and surveillance cameras at the entrance, providing a safe and exclusive environment for its residents. Additionally, the area is surrounded by lush green spaces and natural trails, offering a perfect setting to enjoy outdoor activities and nature. This unique enclave combines the serenity of a tranquil retreat with the convenience of being close to everything needed for a comfortable and sophisticated life. Perfect for building your dream home in an environment of unparalleled luxury and security.