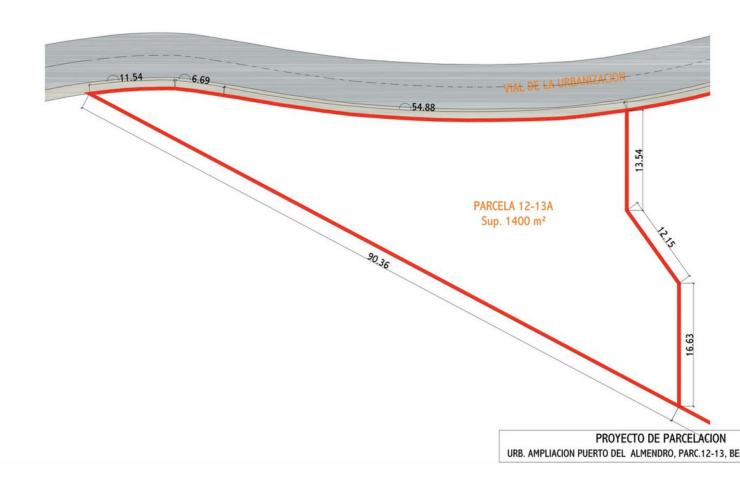

## Sales - Plot - Benahavís 749.000€

www.mibgroup.es +34 662 58 96 58 info@mibgroup.es

Ref.-ID: MIBGR4808110 Benahavís Plot

544 m<sup>2</sup>

1400 m2

Location: Benahavis, Puerto Del Almendro, gated community - La Resina with sea views and license to build in place Spacious plot located in a privileged position, ideal for those seeking the best of both worlds: peace, tranquility, and panoramic views of the surrounding landscape, along with sea views, yet very close to all amenities. The proximity to San Pedro and Puerto Banús ensures easy and quick access to a wide range of services, shops, restaurants, and entertainment options. The development is distinguished by its high security standards, featuring barriers and surveillance cameras at the entrance, providing a safe and exclusive environment for its residents. Additionally, the area is surrounded by lush green spaces and natural trails, offering a perfect setting to enjoy outdoor activities and nature. This unique enclave combines the serenity of a tranquil retreat with the convenience of being close to everything needed for a comfortable and sophisticated life. Perfect for building your dream home in an environment of unparalleled luxury and security.