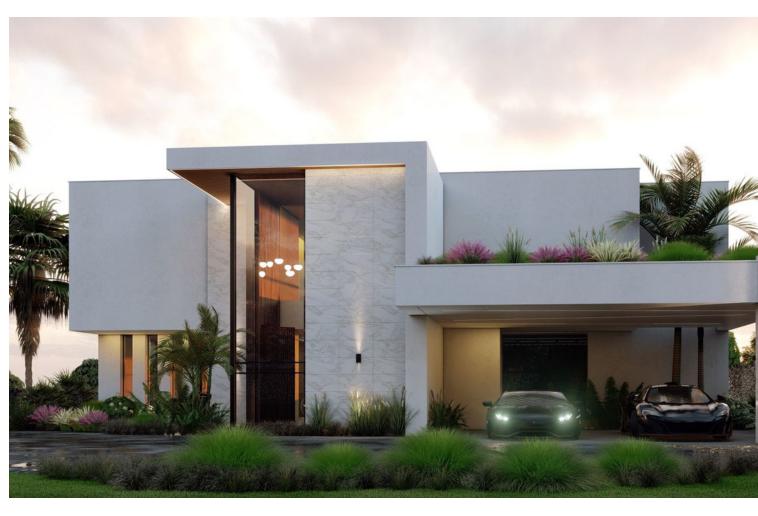

## Sales - Plot - Benahavís 749.000€

www.mibgroup.es +34 662 58 96 58 info@mibgroup.es

Ref.-ID: MIBGR4808110 Benahavís Plot

544 m<sup>2</sup>

1400 m2

Location: Benahavis, Puerto Del Almendro, gated community - La Resina with sea views and license to build in place Spacious plot located in a privileged position, ideal for those seeking the best of both worlds: peace, tranquility, and panoramic views of the surrounding landscape, along with sea views, yet very close to all amenities. The proximity to San Pedro and Puerto Banús ensures easy and quick access to a wide range of services, shops, restaurants, and entertainment options. The development is distinguished by its high security standards, featuring barriers and surveillance cameras at the entrance, providing a safe and exclusive environment for its residents. Additionally, the area is surrounded by lush green spaces and natural trails, offering a perfect setting to enjoy outdoor activities and nature. This unique enclave combines the serenity of a tranquil retreat with the convenience of being close to everything needed for a comfortable and sophisticated life. Perfect for building your dream home in an environment of unparalleled luxury and security.