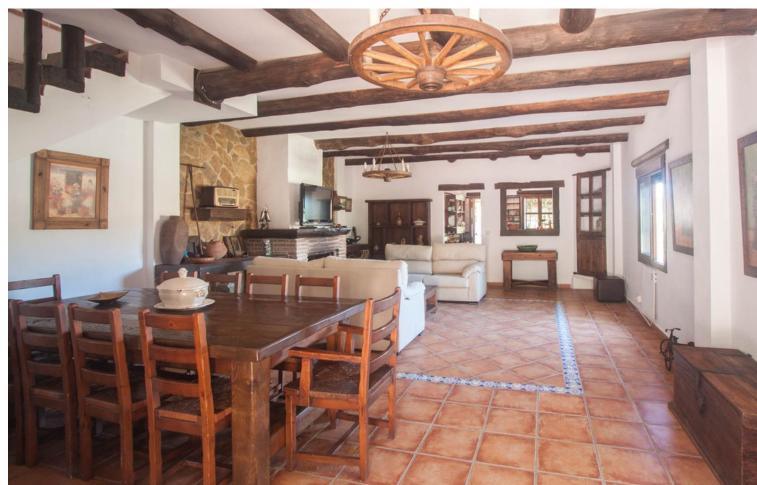

## Sales - House - Estepona 625.000€

www.mibgroup.es +34 662 58 96 58 info@mibgroup.es

Ref.-ID: MIBGR4808149 Estepona House

3

2

160 m<sup>2</sup>

3000 m<sup>2</sup>

Your rural paradise just a stone's throw from the coast of Estepona This charming finca, with its unmistakable Andalusian rustic style, offers you the tranquility of the countryside and the convenience of being just a 5-minute drive from the beaches of Estepona and all the amenities that this wonderful coastal town has to offer. Built on a 3,000 m² plot, this property boasts unparalleled panoramic views of the Sierra Bermeja. Imagine enjoying your mornings on the spacious porch, surrounded by nature, while sipping a freshly brewed coffee. Charming interior: The house, spread over two floors, welcomes you with a bright living room, perfect for relaxing by the fireplace. The fully equipped kitchen invites you to prepare delicious meals to share with loved ones, at the same floor there is a fully equiped bathroom. Upstairs, you will find three spacious bedrooms and one fully equiped bathroom, ideal for rest and enjoying the privacy you deserve. Outdoor living: The fully fenced property boasts a private pool, barbecue area, and ample land where you can grow your own vegetable garden or enjoy the company of your pets. Unbeatable location: Located in a quiet and accessible area, this property offers you the opportunity to live in touch with nature without sacrificing the comforts of modern life. Don't miss the chance to live the Andalusian dream!"