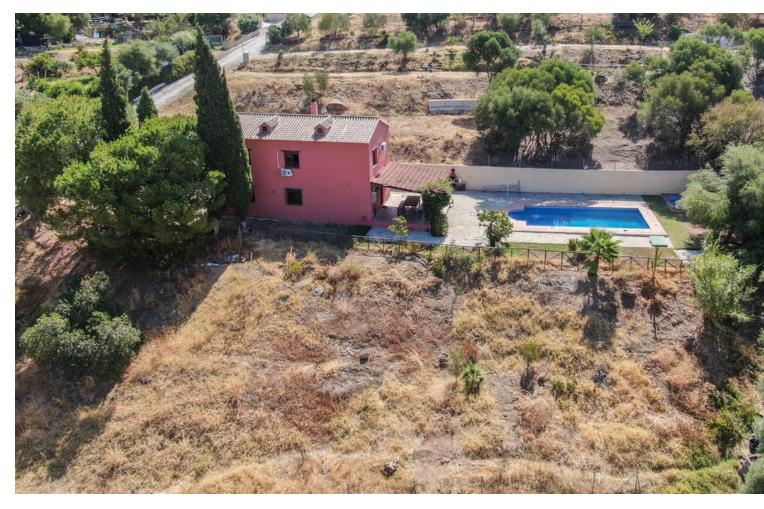

## Sales - House - Estepona 625.000€

www.mibgroup.es +34 662 58 96 58 info@mibgroup.es

Ref.-ID: MIBGR4808149 Estepona House

3

2

160 m<sup>2</sup>

3000 m<sup>2</sup>

Your rural paradise just a stone's throw from the coast of Estepona This charming finca, with its unmistakable Andalusian rustic style, offers you the tranquility of the countryside and the convenience of being just a 5-minute drive from the beaches of Estepona and all the amenities that this wonderful coastal town has to offer. Built on a 3,000 m² plot, this property boasts unparalleled panoramic views of the Sierra Bermeja. Imagine enjoying your mornings on the spacious porch, surrounded by nature, while sipping a freshly brewed coffee. Charming interior: The house, spread over two floors, welcomes you with a bright living room, perfect for relaxing by the fireplace. The fully equipped kitchen invites you to prepare delicious meals to share with loved ones, at the same floor there is a fully equiped bathroom. Upstairs, you will find three spacious bedrooms and one fully equiped bathroom, ideal for rest and enjoying the privacy you deserve. Outdoor living: The fully fenced property boasts a private pool, barbecue area, and ample land where you can grow your own vegetable garden or enjoy the company of your pets. Unbeatable location: Located in a quiet and accessible area, this property offers you the opportunity to live in touch with nature without sacrificing the comforts of modern life. Don't miss the chance to live the Andalusian dream!"