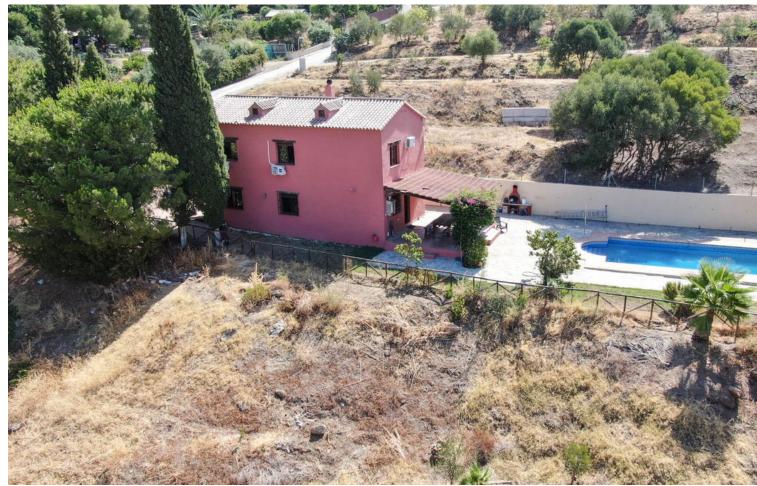

## Sales - House - Estepona 625.000€

www.mibgroup.es +34 662 58 96 58 info@mibgroup.es

Ref.-ID: MIBGR4808149 Estepona House

3

2

160 m<sup>2</sup>

3000 m<sup>2</sup>

Your rural paradise just a stone's throw from the coast of Estepona This charming finca, with its unmistakable Andalusian rustic style, offers you the tranquility of the countryside and the convenience of being just a 5-minute drive from the beaches of Estepona and all the amenities that this wonderful coastal town has to offer. Built on a 3,000 m² plot, this property boasts unparalleled panoramic views of the Sierra Bermeja. Imagine enjoying your mornings on the spacious porch, surrounded by nature, while sipping a freshly brewed coffee. Charming interior: The house, spread over two floors, welcomes you with a bright living room, perfect for relaxing by the fireplace. The fully equipped kitchen invites you to prepare delicious meals to share with loved ones, at the same floor there is a fully equiped bathroom. Upstairs, you will find three spacious bedrooms and one fully equiped bathroom, ideal for rest and enjoying the privacy you deserve. Outdoor living: The fully fenced property boasts a private pool, barbecue area, and ample land where you can grow your own vegetable garden or enjoy the company of your pets. Unbeatable location: Located in a quiet and accessible area, this property offers you the opportunity to live in touch with nature without sacrificing the comforts of modern life. Don't miss the chance to live the Andalusian dream!"