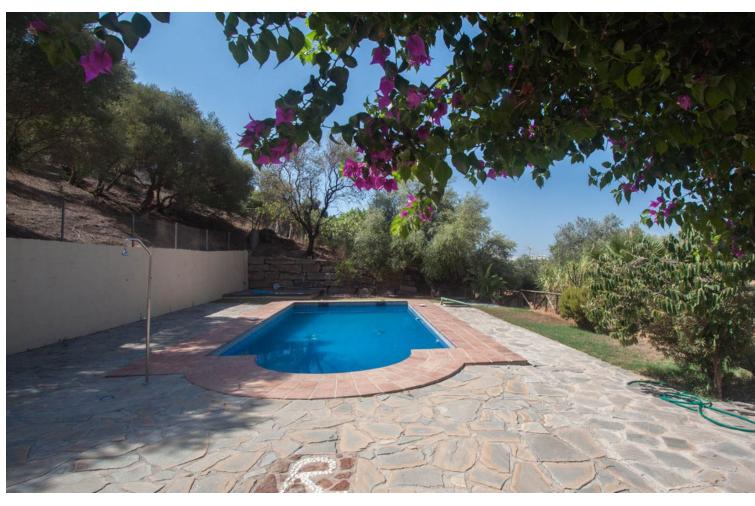

## Sales - House - Estepona 625.000€

www.mibgroup.es +34 662 58 96 58 info@mibgroup.es

Ref.-ID: MIBGR4808149 Estepona House

3

2

160 m<sup>2</sup>

3000 m<sup>2</sup>

Your rural paradise just a stone's throw from the coast of Estepona This charming finca, with its unmistakable Andalusian rustic style, offers you the tranquility of the countryside and the convenience of being just a 5-minute drive from the beaches of Estepona and all the amenities that this wonderful coastal town has to offer. Built on a 3,000 m² plot, this property boasts unparalleled panoramic views of the Sierra Bermeja. Imagine enjoying your mornings on the spacious porch, surrounded by nature, while sipping a freshly brewed coffee. Charming interior: The house, spread over two floors, welcomes you with a bright living room, perfect for relaxing by the fireplace. The fully equipped kitchen invites you to prepare delicious meals to share with loved ones, at the same floor there is a fully equiped bathroom. Upstairs, you will find three spacious bedrooms and one fully equiped bathroom, ideal for rest and enjoying the privacy you deserve. Outdoor living: The fully fenced property boasts a private pool, barbecue area, and ample land where you can grow your own vegetable garden or enjoy the company of your pets. Unbeatable location: Located in a quiet and accessible area, this property offers you the opportunity to live in touch with nature without sacrificing the comforts of modern life. Don't miss the chance to live the Andalusian dream!"