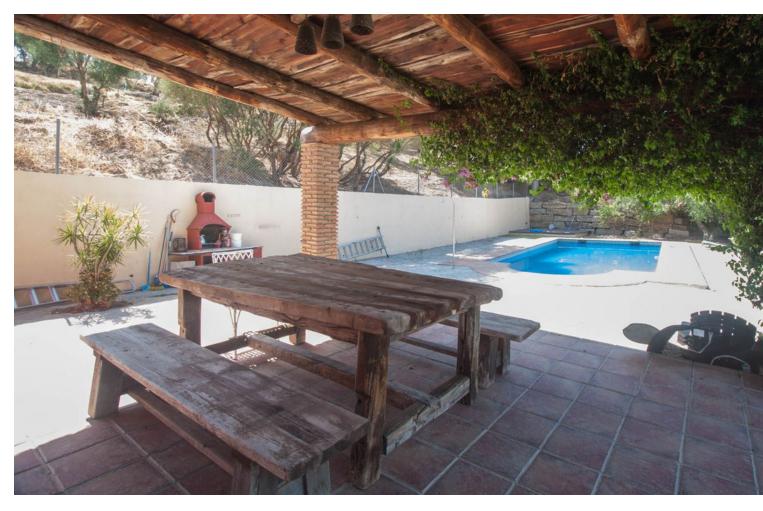

## Sales - House - Estepona 625.000€

www.mibgroup.es +34 662 58 96 58 info@mibgroup.es

Ref.-ID: MIBGR4808149 Estepona House

3

2

160 m<sup>2</sup>

3000 m<sup>2</sup>

Your rural paradise just a stone's throw from the coast of Estepona This charming finca, with its unmistakable Andalusian rustic style, offers you the tranquility of the countryside and the convenience of being just a 5-minute drive from the beaches of Estepona and all the amenities that this wonderful coastal town has to offer. Built on a 3,000 m² plot, this property boasts unparalleled panoramic views of the Sierra Bermeja. Imagine enjoying your mornings on the spacious porch, surrounded by nature, while sipping a freshly brewed coffee. Charming interior: The house, spread over two floors, welcomes you with a bright living room, perfect for relaxing by the fireplace. The fully equipped kitchen invites you to prepare delicious meals to share with loved ones, at the same floor there is a fully equiped bathroom. Upstairs, you will find three spacious bedrooms and one fully equiped bathroom, ideal for rest and enjoying the privacy you deserve. Outdoor living: The fully fenced property boasts a private pool, barbecue area, and ample land where you can grow your own vegetable garden or enjoy the company of your pets. Unbeatable location: Located in a quiet and accessible area, this property offers you the opportunity to live in touch with nature without sacrificing the comforts of modern life. Don't miss the chance to live the Andalusian dream!"