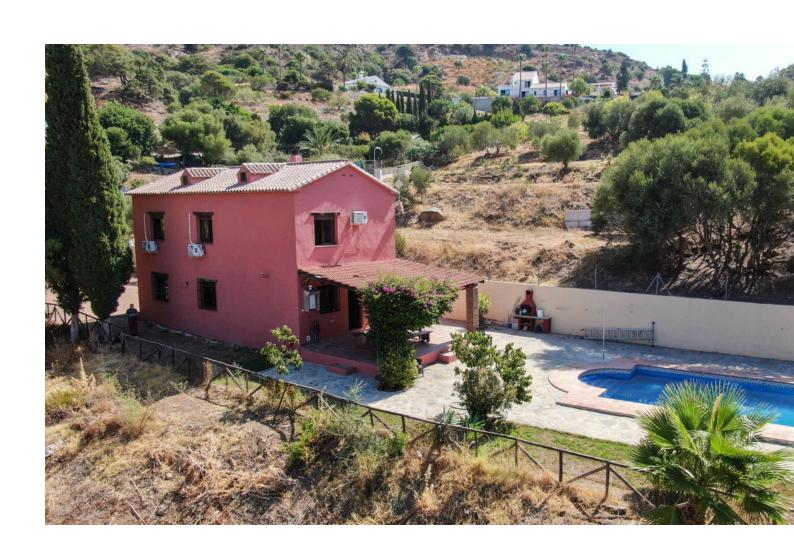

## Sales - House - Estepona 625.000€

www.mibgroup.es +34 662 58 96 58 info@mibgroup.es

Ref.-ID: MIBGR4808149 Estepona House

3

2

160 m<sup>2</sup>

3000 m<sup>2</sup>

Your rural paradise just a stone's throw from the coast of Estepona This charming finca, with its unmistakable Andalusian rustic style, offers you the tranquility of the countryside and the convenience of being just a 5-minute drive from the beaches of Estepona and all the amenities that this wonderful coastal town has to offer. Built on a 3,000 m² plot, this property boasts unparalleled panoramic views of the Sierra Bermeja. Imagine enjoying your mornings on the spacious porch, surrounded by nature, while sipping a freshly brewed coffee. Charming interior: The house, spread over two floors, welcomes you with a bright living room, perfect for relaxing by the fireplace. The fully equipped kitchen invites you to prepare delicious meals to share with loved ones, at the same floor there is a fully equiped bathroom. Upstairs, you will find three spacious bedrooms and one fully equiped bathroom, ideal for rest and enjoying the privacy you deserve. Outdoor living: The fully fenced property boasts a private pool, barbecue area, and ample land where you can grow your own vegetable garden or enjoy the company of your pets. Unbeatable location: Located in a quiet and accessible area, this property offers you the opportunity to live in touch with nature without sacrificing the comforts of modern life. Don't miss the chance to live the Andalusian dream!"