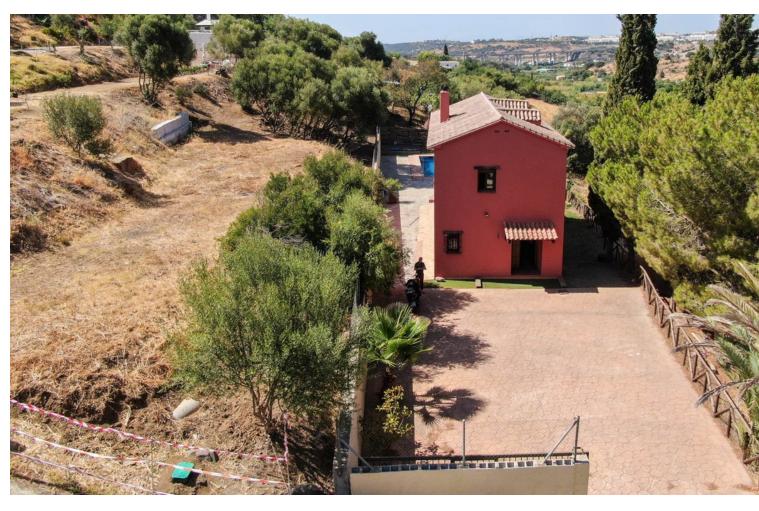

## Sales - House - Estepona 625.000€

www.mibgroup.es +34 662 58 96 58 info@mibgroup.es

Ref.-ID: MIBGR4808149 Estepona House

3

2

160 m<sup>2</sup>

3000 m<sup>2</sup>

Your rural paradise just a stone's throw from the coast of Estepona This charming finca, with its unmistakable Andalusian rustic style, offers you the tranquility of the countryside and the convenience of being just a 5-minute drive from the beaches of Estepona and all the amenities that this wonderful coastal town has to offer. Built on a 3,000 m² plot, this property boasts unparalleled panoramic views of the Sierra Bermeja. Imagine enjoying your mornings on the spacious porch, surrounded by nature, while sipping a freshly brewed coffee. Charming interior: The house, spread over two floors, welcomes you with a bright living room, perfect for relaxing by the fireplace. The fully equipped kitchen invites you to prepare delicious meals to share with loved ones, at the same floor there is a fully equiped bathroom. Upstairs, you will find three spacious bedrooms and one fully equiped bathroom, ideal for rest and enjoying the privacy you deserve. Outdoor living: The fully fenced property boasts a private pool, barbecue area, and ample land where you can grow your own vegetable garden or enjoy the company of your pets. Unbeatable location: Located in a quiet and accessible area, this property offers you the opportunity to live in touch with nature without sacrificing the comforts of modern life. Don't miss the chance to live the Andalusian dream!"