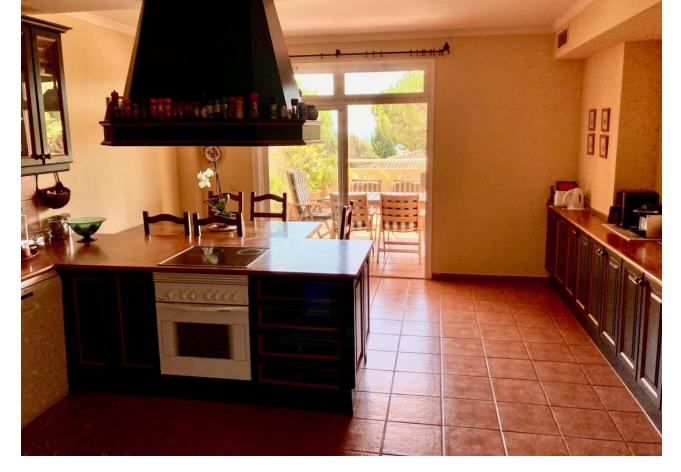

Category
Beachfront
Investment
Luxury

3

3

172 m2

this rare apartment with a huge terrace is for sale close to the beaches. Easily accessible, quiet urbanization. The apartment has a very comfortable indoor garage and a spacious storage room. The elevator stops in front of the front door. The apartment has a 96sqm terrace with a sea view. 3 bedrooms, two bathrooms. The kitchen is mechanized and has its own storage. Apartment equipped with an alarm. Central air conditioning cools and heats the apartment. The pool of the house can be covered and heated in winter. There is also a sauna next to the pool. The best restaurants and beaches are within walking distance!

| Setting  Beachfront Beachside Close To Shops Close To Sea Close To Schools Urbanisation | Orientation South East                      | Condition Excellent Good                                                                                                                         | Pool Communal Heated                 |
|-----------------------------------------------------------------------------------------|---------------------------------------------|--------------------------------------------------------------------------------------------------------------------------------------------------|--------------------------------------|
| Climate Control Air Conditioning Central Heating                                        | Views Sea Garden Urban Street               | Features Covered Terrace Lift Fitted Wardrobes Private Terrace Satellite TV WiFi Sauna Storage Room Barbeque Double Glazing Basement Fiber Optic | Furniture    Optional                |
| Kitchen Fully Fitted                                                                    | Garden Communal Landscaped Easy Maintenance | Security Entry Phone Alarm System Safe                                                                                                           | Parking Underground Communal Private |