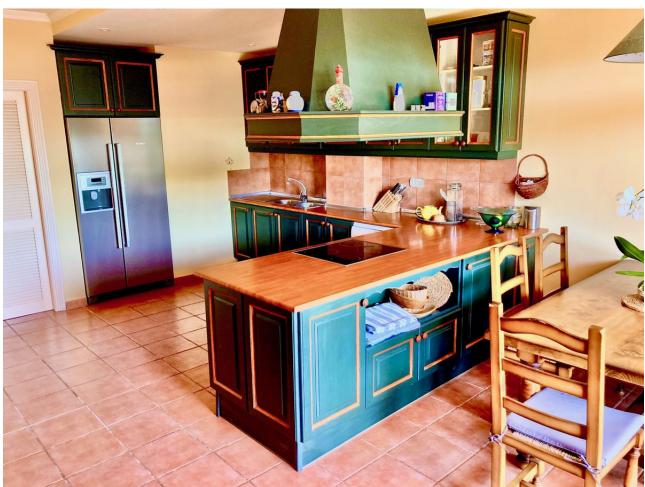

Category
Beachfront
Investment
Luxury

3

3

172 m2

this rare apartment with a huge terrace is for sale close to the beaches. Easily accessible, quiet urbanization. The apartment has a very comfortable indoor garage and a spacious storage room. The elevator stops in front of the front door. The apartment has a 96sqm terrace with a sea view. 3 bedrooms, two bathrooms. The kitchen is mechanized and has its own storage. Apartment equipped with an alarm. Central air conditioning cools and heats the apartment. The pool of the house can be covered and heated in winter. There is also a sauna next to the pool. The best restaurants and beaches are within walking distance!

| Setting  Beachfront Beachside Close To Shops Close To Sea Close To Schools Urbanisation | Orientation South East                      | Condition Excellent Good                                                                                                                         | Pool Communal Heated                 |
|-----------------------------------------------------------------------------------------|---------------------------------------------|--------------------------------------------------------------------------------------------------------------------------------------------------|--------------------------------------|
| Climate Control Air Conditioning Central Heating                                        | Views Sea Garden Urban Street               | Features Covered Terrace Lift Fitted Wardrobes Private Terrace Satellite TV WiFi Sauna Storage Room Barbeque Double Glazing Basement Fiber Optic | Furniture    Optional                |
| Kitchen Fully Fitted                                                                    | Garden Communal Landscaped Easy Maintenance | Security Entry Phone Alarm System Safe                                                                                                           | Parking Underground Communal Private |