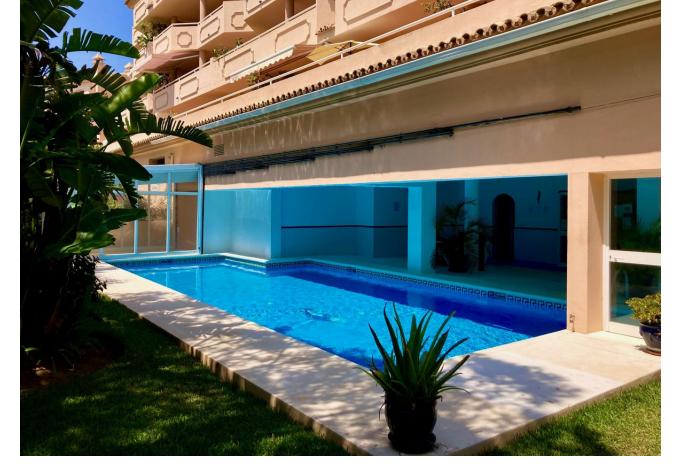

Category
Beachfront
Investment
Luxury

3

3

172 m2

this rare apartment with a huge terrace is for sale close to the beaches. Easily accessible, quiet urbanization. The apartment has a very comfortable indoor garage and a spacious storage room. The elevator stops in front of the front door. The apartment has a 96sqm terrace with a sea view. 3 bedrooms, two bathrooms. The kitchen is mechanized and has its own storage. Apartment equipped with an alarm. Central air conditioning cools and heats the apartment. The pool of the house can be covered and heated in winter. There is also a sauna next to the pool. The best restaurants and beaches are within walking distance!

| Setting  Beachfront Beachside Close To Shops Close To Sea Close To Schools Urbanisation | Orientation South East                      | Condition Excellent Good                                                                                                                         | Pool Communal Heated                 |
|-----------------------------------------------------------------------------------------|---------------------------------------------|--------------------------------------------------------------------------------------------------------------------------------------------------|--------------------------------------|
| Climate Control Air Conditioning Central Heating                                        | Views Sea Garden Urban Street               | Features Covered Terrace Lift Fitted Wardrobes Private Terrace Satellite TV WiFi Sauna Storage Room Barbeque Double Glazing Basement Fiber Optic | Furniture    Optional                |
| Kitchen Fully Fitted                                                                    | Garden Communal Landscaped Easy Maintenance | Security Entry Phone Alarm System Safe                                                                                                           | Parking Underground Communal Private |