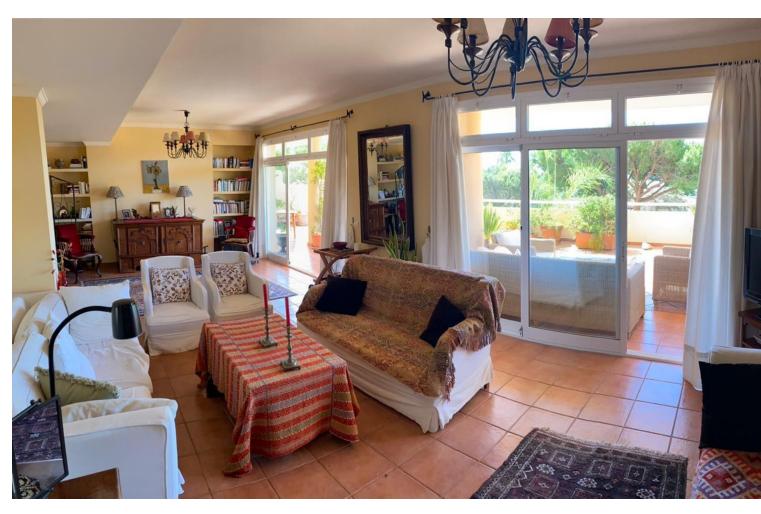

Category
Beachfront
Investment
Luxury

3

3

172 m2

this rare apartment with a huge terrace is for sale close to the beaches. Easily accessible, quiet urbanization. The apartment has a very comfortable indoor garage and a spacious storage room. The elevator stops in front of the front door. The apartment has a 96sqm terrace with a sea view. 3 bedrooms, two bathrooms. The kitchen is mechanized and has its own storage. Apartment equipped with an alarm. Central air conditioning cools and heats the apartment. The pool of the house can be covered and heated in winter. There is also a sauna next to the pool. The best restaurants and beaches are within walking distance!

| Setting  Beachfront Beachside Close To Shops Close To Sea Close To Schools Urbanisation | Orientation South East                      | Condition Excellent Good                                                                                                                         | Pool Communal Heated                 |
|-----------------------------------------------------------------------------------------|---------------------------------------------|--------------------------------------------------------------------------------------------------------------------------------------------------|--------------------------------------|
| Climate Control Air Conditioning Central Heating                                        | Views Sea Garden Urban Street               | Features Covered Terrace Lift Fitted Wardrobes Private Terrace Satellite TV WiFi Sauna Storage Room Barbeque Double Glazing Basement Fiber Optic | Furniture    Optional                |
| Kitchen Fully Fitted                                                                    | Garden Communal Landscaped Easy Maintenance | Security Entry Phone Alarm System Safe                                                                                                           | Parking Underground Communal Private |