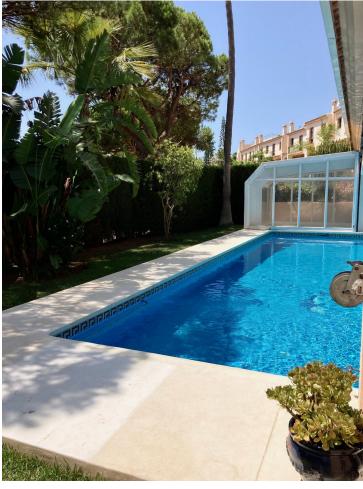

Category
Beachfront
Investment
Luxury

3

3

172 m2

this rare apartment with a huge terrace is for sale close to the beaches. Easily accessible, quiet urbanization. The apartment has a very comfortable indoor garage and a spacious storage room. The elevator stops in front of the front door. The apartment has a 96sqm terrace with a sea view. 3 bedrooms, two bathrooms. The kitchen is mechanized and has its own storage. Apartment equipped with an alarm. Central air conditioning cools and heats the apartment. The pool of the house can be covered and heated in winter. There is also a sauna next to the pool. The best restaurants and beaches are within walking distance!

| Setting  Beachfront Beachside Close To Shops Close To Sea Close To Schools Urbanisation | Orientation South East                      | Condition Excellent Good                                                                                                                         | Pool Communal Heated                 |
|-----------------------------------------------------------------------------------------|---------------------------------------------|--------------------------------------------------------------------------------------------------------------------------------------------------|--------------------------------------|
| Climate Control Air Conditioning Central Heating                                        | Views Sea Garden Urban Street               | Features Covered Terrace Lift Fitted Wardrobes Private Terrace Satellite TV WiFi Sauna Storage Room Barbeque Double Glazing Basement Fiber Optic | Furniture    Optional                |
| Kitchen Fully Fitted                                                                    | Garden Communal Landscaped Easy Maintenance | Security Entry Phone Alarm System Safe                                                                                                           | Parking Underground Communal Private |