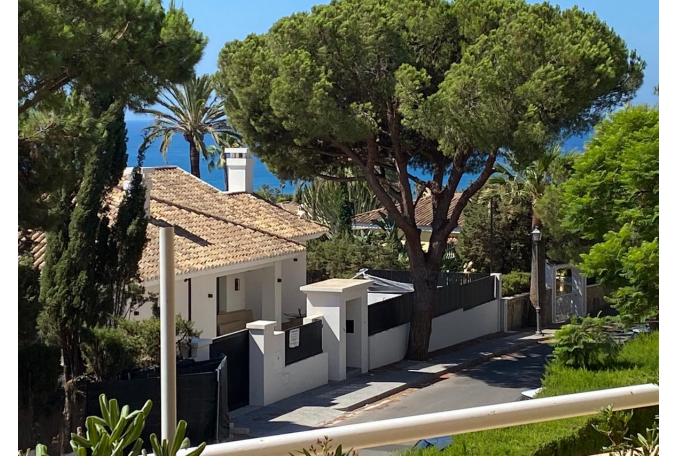

Category
Beachfront
Investment
Luxury

3

3

172 m2

this rare apartment with a huge terrace is for sale close to the beaches. Easily accessible, quiet urbanization. The apartment has a very comfortable indoor garage and a spacious storage room. The elevator stops in front of the front door. The apartment has a 96sqm terrace with a sea view. 3 bedrooms, two bathrooms. The kitchen is mechanized and has its own storage. Apartment equipped with an alarm. Central air conditioning cools and heats the apartment. The pool of the house can be covered and heated in winter. There is also a sauna next to the pool. The best restaurants and beaches are within walking distance!