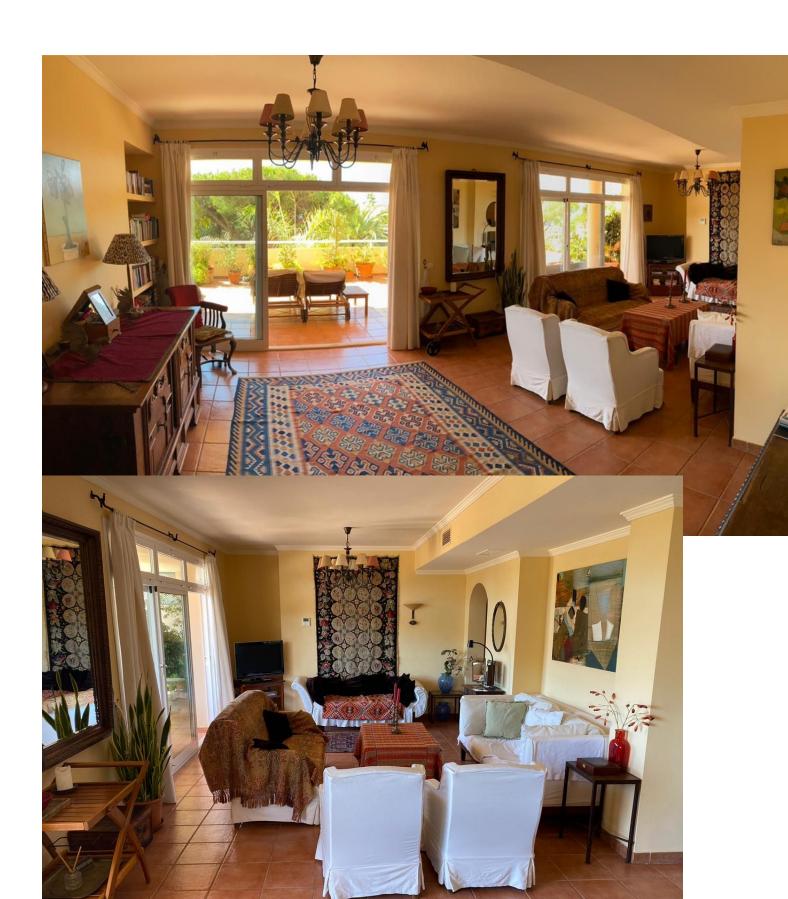

Category
Beachfront
Investment
Luxury

3

3

172 m2

this rare apartment with a huge terrace is for sale close to the beaches. Easily accessible, quiet urbanization. The apartment has a very comfortable indoor garage and a spacious storage room. The elevator stops in front of the front door. The apartment has a 96sqm terrace with a sea view. 3 bedrooms, two bathrooms. The kitchen is mechanized and has its own storage. Apartment equipped with an alarm. Central air conditioning cools and heats the apartment. The pool of the house can be covered and heated in winter. There is also a sauna next to the pool. The best restaurants and beaches are within walking distance!

| Setting  Beachfront Beachside Close To Shops Close To Sea Close To Schools Urbanisation | Orientation South East                      | Condition Excellent Good                                                                                                                         | Pool Communal Heated                 |
|-----------------------------------------------------------------------------------------|---------------------------------------------|--------------------------------------------------------------------------------------------------------------------------------------------------|--------------------------------------|
| Climate Control Air Conditioning Central Heating                                        | Views Sea Garden Urban Street               | Features Covered Terrace Lift Fitted Wardrobes Private Terrace Satellite TV WiFi Sauna Storage Room Barbeque Double Glazing Basement Fiber Optic | Furniture    Optional                |
| Kitchen Fully Fitted                                                                    | Garden Communal Landscaped Easy Maintenance | Security Entry Phone Alarm System Safe                                                                                                           | Parking Underground Communal Private |