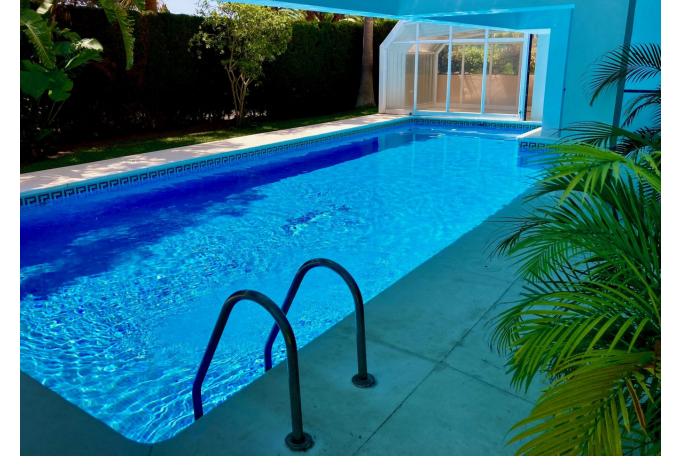

Category
Beachfront
Investment
Luxury

3

3

172 m2

this rare apartment with a huge terrace is for sale close to the beaches. Easily accessible, quiet urbanization. The apartment has a very comfortable indoor garage and a spacious storage room. The elevator stops in front of the front door. The apartment has a 96sqm terrace with a sea view. 3 bedrooms, two bathrooms. The kitchen is mechanized and has its own storage. Apartment equipped with an alarm. Central air conditioning cools and heats the apartment. The pool of the house can be covered and heated in winter. There is also a sauna next to the pool. The best restaurants and beaches are within walking distance!

| Setting  Beachfront Beachside Close To Shops Close To Sea Close To Schools Urbanisation | Orientation South East                      | Condition Excellent Good                                                                                                                         | Pool Communal Heated                 |
|-----------------------------------------------------------------------------------------|---------------------------------------------|--------------------------------------------------------------------------------------------------------------------------------------------------|--------------------------------------|
| Climate Control Air Conditioning Central Heating                                        | Views Sea Garden Urban Street               | Features Covered Terrace Lift Fitted Wardrobes Private Terrace Satellite TV WiFi Sauna Storage Room Barbeque Double Glazing Basement Fiber Optic | Furniture    Optional                |
| Kitchen Fully Fitted                                                                    | Garden Communal Landscaped Easy Maintenance | Security Entry Phone Alarm System Safe                                                                                                           | Parking Underground Communal Private |