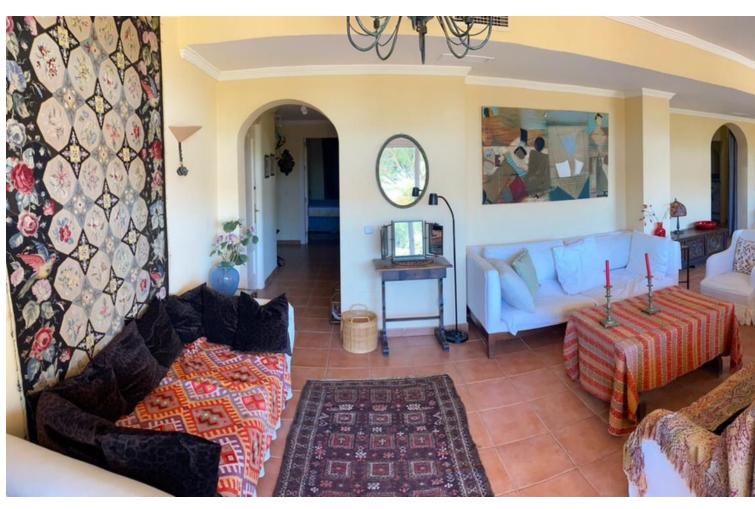

Category
Beachfront
Investment
Luxury

3

3

172 m2

this rare apartment with a huge terrace is for sale close to the beaches. Easily accessible, quiet urbanization. The apartment has a very comfortable indoor garage and a spacious storage room. The elevator stops in front of the front door. The apartment has a 96sqm terrace with a sea view. 3 bedrooms, two bathrooms. The kitchen is mechanized and has its own storage. Apartment equipped with an alarm. Central air conditioning cools and heats the apartment. The pool of the house can be covered and heated in winter. There is also a sauna next to the pool. The best restaurants and beaches are within walking distance!

| Setting  Beachfront Beachside Close To Shops Close To Sea Close To Schools Urbanisation | Orientation South East                      | Condition Excellent Good                                                                                                                         | Pool Communal Heated                 |
|-----------------------------------------------------------------------------------------|---------------------------------------------|--------------------------------------------------------------------------------------------------------------------------------------------------|--------------------------------------|
| Climate Control Air Conditioning Central Heating                                        | Views Sea Garden Urban Street               | Features Covered Terrace Lift Fitted Wardrobes Private Terrace Satellite TV WiFi Sauna Storage Room Barbeque Double Glazing Basement Fiber Optic | Furniture    Optional                |
| Kitchen Fully Fitted                                                                    | Garden Communal Landscaped Easy Maintenance | Security Entry Phone Alarm System Safe                                                                                                           | Parking Underground Communal Private |