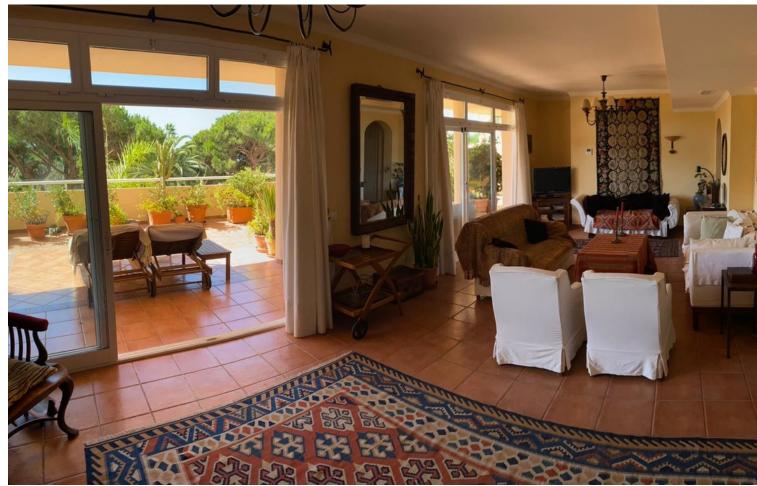

Category
Beachfront
Investment
Luxury

3

3

172 m2

this rare apartment with a huge terrace is for sale close to the beaches. Easily accessible, quiet urbanization. The apartment has a very comfortable indoor garage and a spacious storage room. The elevator stops in front of the front door. The apartment has a 96sqm terrace with a sea view. 3 bedrooms, two bathrooms. The kitchen is mechanized and has its own storage. Apartment equipped with an alarm. Central air conditioning cools and heats the apartment. The pool of the house can be covered and heated in winter. There is also a sauna next to the pool. The best restaurants and beaches are within walking distance!

| Setting  Beachfront Beachside Close To Shops Close To Sea Close To Schools Urbanisation | Orientation South East                      | Condition Excellent Good                                                                                                                         | Pool Communal Heated                 |
|-----------------------------------------------------------------------------------------|---------------------------------------------|--------------------------------------------------------------------------------------------------------------------------------------------------|--------------------------------------|
| Climate Control Air Conditioning Central Heating                                        | Views Sea Garden Urban Street               | Features Covered Terrace Lift Fitted Wardrobes Private Terrace Satellite TV WiFi Sauna Storage Room Barbeque Double Glazing Basement Fiber Optic | Furniture    Optional                |
| Kitchen Fully Fitted                                                                    | Garden Communal Landscaped Easy Maintenance | Security Entry Phone Alarm System Safe                                                                                                           | Parking Underground Communal Private |