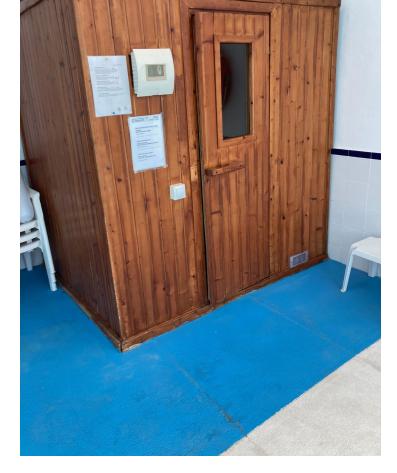

Category
Beachfront
Investment
Luxury

3

3

172 m2

this rare apartment with a huge terrace is for sale close to the beaches. Easily accessible, quiet urbanization. The apartment has a very comfortable indoor garage and a spacious storage room. The elevator stops in front of the front door. The apartment has a 96sqm terrace with a sea view. 3 bedrooms, two bathrooms. The kitchen is mechanized and has its own storage. Apartment equipped with an alarm. Central air conditioning cools and heats the apartment. The pool of the house can be covered and heated in winter. There is also a sauna next to the pool. The best restaurants and beaches are within walking distance!

| Setting  Beachfront Beachside Close To Shops Close To Sea Close To Schools Urbanisation | Orientation South East                      | Condition Excellent Good                                                                                                                         | Pool Communal Heated                 |
|-----------------------------------------------------------------------------------------|---------------------------------------------|--------------------------------------------------------------------------------------------------------------------------------------------------|--------------------------------------|
| Climate Control Air Conditioning Central Heating                                        | Views Sea Garden Urban Street               | Features Covered Terrace Lift Fitted Wardrobes Private Terrace Satellite TV WiFi Sauna Storage Room Barbeque Double Glazing Basement Fiber Optic | Furniture    Optional                |
| Kitchen Fully Fitted                                                                    | Garden Communal Landscaped Easy Maintenance | Security Entry Phone Alarm System Safe                                                                                                           | Parking Underground Communal Private |