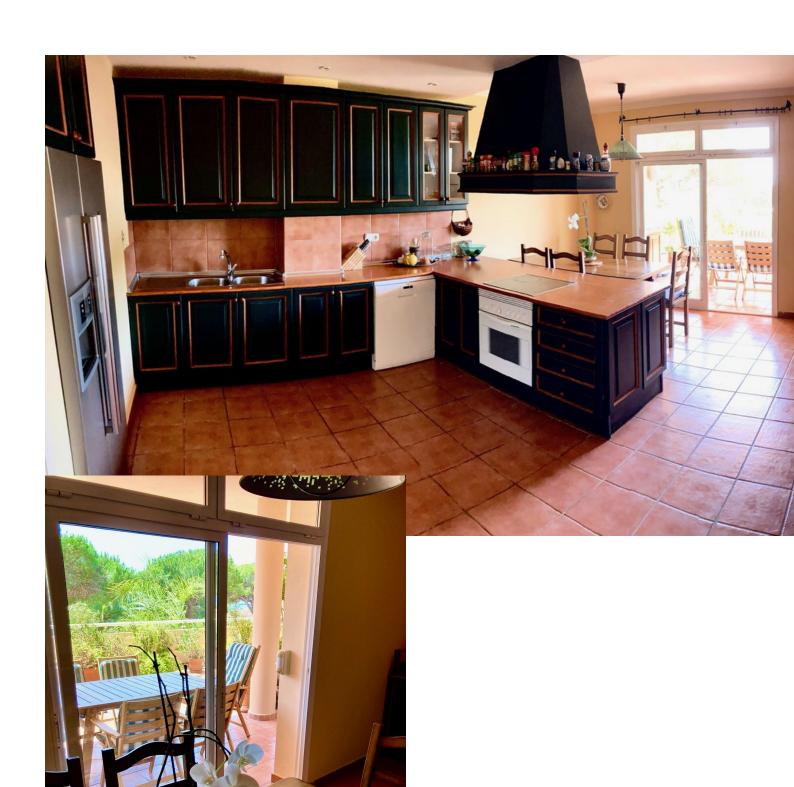

Category
Beachfront
Investment
Luxury

3

3

172 m2

this rare apartment with a huge terrace is for sale close to the beaches. Easily accessible, quiet urbanization. The apartment has a very comfortable indoor garage and a spacious storage room. The elevator stops in front of the front door. The apartment has a 96sqm terrace with a sea view. 3 bedrooms, two bathrooms. The kitchen is mechanized and has its own storage. Apartment equipped with an alarm. Central air conditioning cools and heats the apartment. The pool of the house can be covered and heated in winter. There is also a sauna next to the pool. The best restaurants and beaches are within walking distance!

| Setting  Beachfront Beachside Close To Shops Close To Sea Close To Schools Urbanisation | Orientation South East                      | Condition Excellent Good                                                                                                                         | Pool Communal Heated                 |
|-----------------------------------------------------------------------------------------|---------------------------------------------|--------------------------------------------------------------------------------------------------------------------------------------------------|--------------------------------------|
| Climate Control Air Conditioning Central Heating                                        | Views Sea Garden Urban Street               | Features Covered Terrace Lift Fitted Wardrobes Private Terrace Satellite TV WiFi Sauna Storage Room Barbeque Double Glazing Basement Fiber Optic | Furniture    Optional                |
| Kitchen Fully Fitted                                                                    | Garden Communal Landscaped Easy Maintenance | Security Entry Phone Alarm System Safe                                                                                                           | Parking Underground Communal Private |