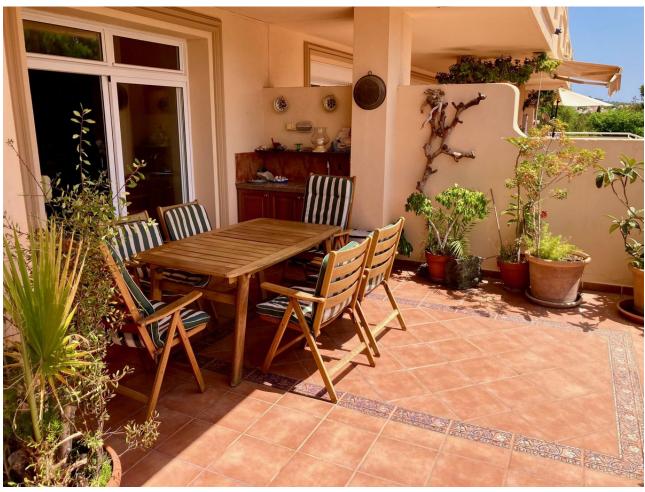

Category
Beachfront
Investment
Luxury

3

3

172 m2

this rare apartment with a huge terrace is for sale close to the beaches. Easily accessible, quiet urbanization. The apartment has a very comfortable indoor garage and a spacious storage room. The elevator stops in front of the front door. The apartment has a 96sqm terrace with a sea view. 3 bedrooms, two bathrooms. The kitchen is mechanized and has its own storage. Apartment equipped with an alarm. Central air conditioning cools and heats the apartment. The pool of the house can be covered and heated in winter. There is also a sauna next to the pool. The best restaurants and beaches are within walking distance!

| Setting  Beachfront Beachside Close To Shops Close To Sea Close To Schools Urbanisation | Orientation South East                      | Condition Excellent Good                                                                                                                         | Pool Communal Heated                 |
|-----------------------------------------------------------------------------------------|---------------------------------------------|--------------------------------------------------------------------------------------------------------------------------------------------------|--------------------------------------|
| Climate Control Air Conditioning Central Heating                                        | Views Sea Garden Urban Street               | Features Covered Terrace Lift Fitted Wardrobes Private Terrace Satellite TV WiFi Sauna Storage Room Barbeque Double Glazing Basement Fiber Optic | Furniture    Optional                |
| Kitchen Fully Fitted                                                                    | Garden Communal Landscaped Easy Maintenance | Security Entry Phone Alarm System Safe                                                                                                           | Parking Underground Communal Private |