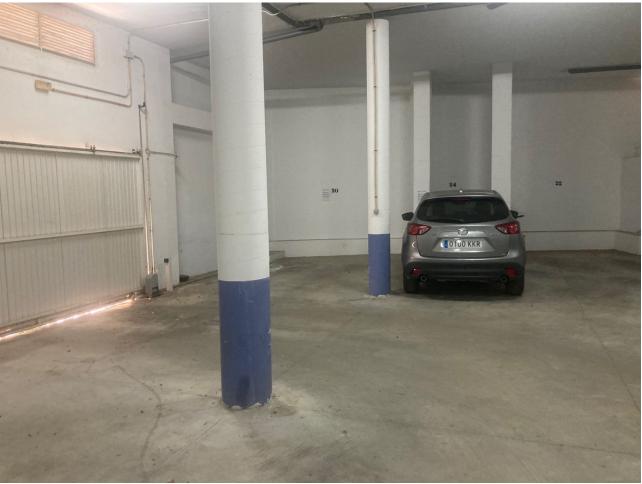

Category
Beachfront
Investment
Luxury

3

3

172 m2

this rare apartment with a huge terrace is for sale close to the beaches. Easily accessible, quiet urbanization. The apartment has a very comfortable indoor garage and a spacious storage room. The elevator stops in front of the front door. The apartment has a 96sqm terrace with a sea view. 3 bedrooms, two bathrooms. The kitchen is mechanized and has its own storage. Apartment equipped with an alarm. Central air conditioning cools and heats the apartment. The pool of the house can be covered and heated in winter. There is also a sauna next to the pool. The best restaurants and beaches are within walking distance!

| Setting  Beachfront Beachside Close To Shops Close To Sea Close To Schools Urbanisation | Orientation South East                      | Condition Excellent Good                                                                                                                         | Pool Communal Heated                 |
|-----------------------------------------------------------------------------------------|---------------------------------------------|--------------------------------------------------------------------------------------------------------------------------------------------------|--------------------------------------|
| Climate Control Air Conditioning Central Heating                                        | Views Sea Garden Urban Street               | Features Covered Terrace Lift Fitted Wardrobes Private Terrace Satellite TV WiFi Sauna Storage Room Barbeque Double Glazing Basement Fiber Optic | Furniture    Optional                |
| Kitchen Fully Fitted                                                                    | Garden Communal Landscaped Easy Maintenance | Security Entry Phone Alarm System Safe                                                                                                           | Parking Underground Communal Private |