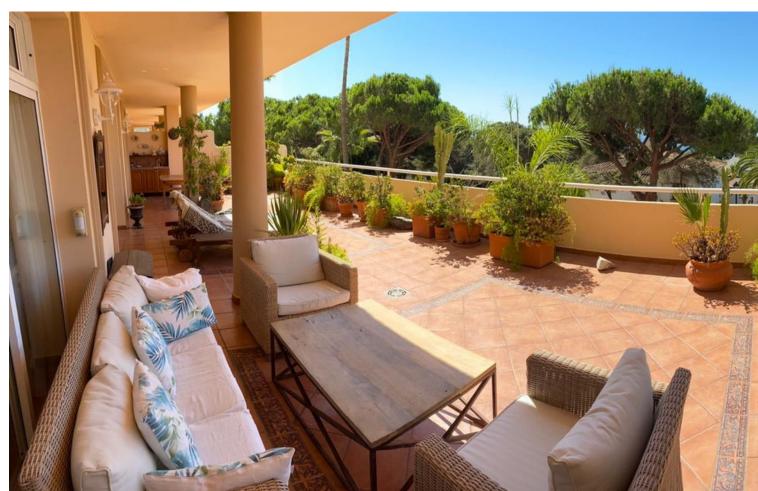

Category
Beachfront
Investment
Luxury

3

3

172 m2

this rare apartment with a huge terrace is for sale close to the beaches. Easily accessible, quiet urbanization. The apartment has a very comfortable indoor garage and a spacious storage room. The elevator stops in front of the front door. The apartment has a 96sqm terrace with a sea view. 3 bedrooms, two bathrooms. The kitchen is mechanized and has its own storage. Apartment equipped with an alarm. Central air conditioning cools and heats the apartment. The pool of the house can be covered and heated in winter. There is also a sauna next to the pool. The best restaurants and beaches are within walking distance!

| Setting  Beachfront Beachside Close To Shops Close To Sea Close To Schools Urbanisation | Orientation South East                      | Condition Excellent Good                                                                                                                         | Pool Communal Heated                 |
|-----------------------------------------------------------------------------------------|---------------------------------------------|--------------------------------------------------------------------------------------------------------------------------------------------------|--------------------------------------|
| Climate Control Air Conditioning Central Heating                                        | Views Sea Garden Urban Street               | Features Covered Terrace Lift Fitted Wardrobes Private Terrace Satellite TV WiFi Sauna Storage Room Barbeque Double Glazing Basement Fiber Optic | Furniture    Optional                |
| Kitchen Fully Fitted                                                                    | Garden Communal Landscaped Easy Maintenance | Security Entry Phone Alarm System Safe                                                                                                           | Parking Underground Communal Private |