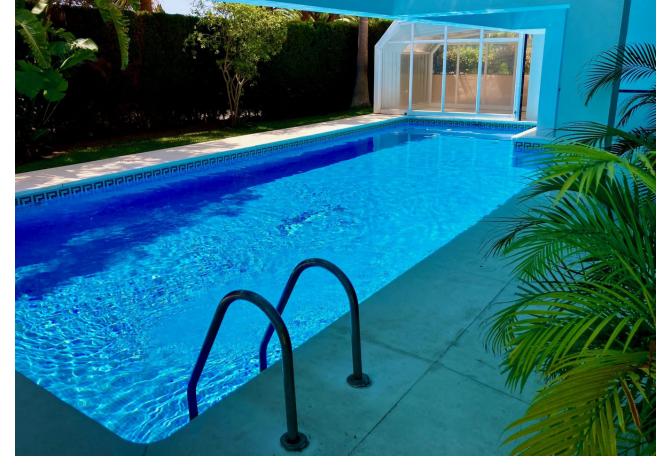

Category
Beachfront
Investment
Luxury

3

3

172 m2

this rare apartment with a huge terrace is for sale close to the beaches. Easily accessible, quiet urbanization. The apartment has a very comfortable indoor garage and a spacious storage room. The elevator stops in front of the front door. The apartment has a 96sqm terrace with a sea view. 3 bedrooms, two bathrooms. The kitchen is mechanized and has its own storage. Apartment equipped with an alarm. Central air conditioning cools and heats the apartment. The pool of the house can be covered and heated in winter. There is also a sauna next to the pool. The best restaurants and beaches are within walking distance!

| Setting  Beachfront Beachside Close To Shops Close To Sea Close To Schools Urbanisation | Orientation South East                      | Condition Excellent Good                                                                                                                         | Pool Communal Heated                 |
|-----------------------------------------------------------------------------------------|---------------------------------------------|--------------------------------------------------------------------------------------------------------------------------------------------------|--------------------------------------|
| Climate Control Air Conditioning Central Heating                                        | Views Sea Garden Urban Street               | Features Covered Terrace Lift Fitted Wardrobes Private Terrace Satellite TV WiFi Sauna Storage Room Barbeque Double Glazing Basement Fiber Optic | Furniture    Optional                |
| Kitchen Fully Fitted                                                                    | Garden Communal Landscaped Easy Maintenance | Security Entry Phone Alarm System Safe                                                                                                           | Parking Underground Communal Private |