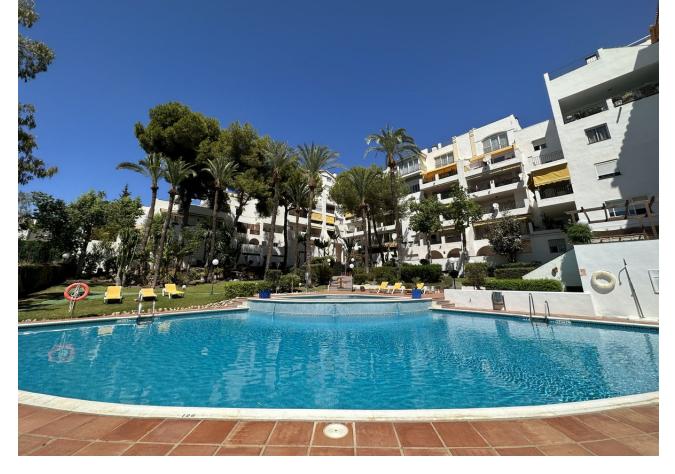

## Sales - Apartment - Estepona 430.000€

www.mibgroup.es +34 662 58 96 58 info@mibgroup.es

Ref.-ID: MIBGR4808314 **Estepona Apartment** 

131 m<sup>2</sup>

This impeccable 164 m² apartment, with 131 m² of living space and 33 m² of terraces, is an ideal option for those looking for space and comfort in a privileged environment. Located in a very quiet area, but close to all amenities such as schools, supermarkets and shopping areas, this home offers the best of both worlds. The house has a spacious living room, where the fireplace provides a cozy touch, perfect for enjoying evenings with family or friends. From the living room there is access to one of the two terraces, which offers views of the community pool, providing additional space to enjoy sunny days in a quiet and pleasant environment. The apartment has three bedrooms, two of them spacious and bright, which offer excellent comfort. The third room, currently used as a second living room, is versatile and can easily be adapted as a bedroom or office, depending on the needs of the new owner. The master bedroom includes an en-suite bathroom for greater privacy, while the second bathroom, also complete, is available for the rest of the home. This apartment is a perfect combination of spaciousness, style and location, ideal for those looking for a home in excellent condition, ready to move into.

Pool

Communal

Setting Close To Shops Close To Schools Urbanisation Views Pool

Security Gated Complex Orientation North **✓** West North West **Features** Covered Terrace Lift Fitted Wardrobes Private Terrace Ensuite Bathroom

Kitchen Fully Fitted **Parking** Underground

**Climate Control** Air Conditioning Fireplace

> Garden Communal