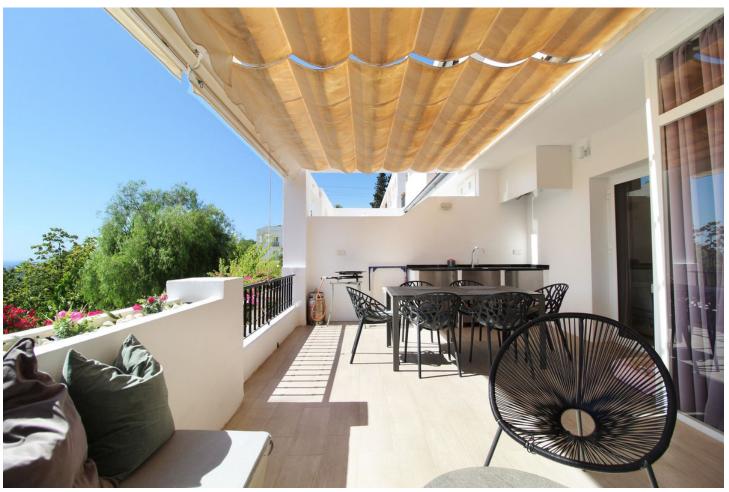

3

2

80 m<sup>2</sup>

Located in the highly sought-after area of La Quinta, just 100 meters from the prestigious 5-Star Westin Golf & Spa Hotel with its various restaurants and facilities, this beautifully refurbished first-floor, front-line golf apartment offers an enviable lifestyle. Enjoy lovely, open views over the lush communal gardens and pool, with the stunning Mediterranean Sea as your backdrop. The spacious terrace is a sun-lover's dream, providing all-day sunshine. Pergolas can be conveniently closed to create a shaded retreat whenever desired. Inside, the apartment features two generously-sized double bedrooms, a cozy single bedroom, and two newly renovated bathrooms, all designed for modern comfort and style. This property comes fully furnished with mostly brand-new furniture, allowing for a seamless move-in experience. The complex is fully gated, ensuring security and peace of mind, and includes a private covered parking space for added convenience. Whether you're looking for a vacation retreat or a permanent residence, this apartment offers the perfect blend of luxury, comfort, and convenience.

Setting Condition Orientation Pool Frontline Golf South Excellent Communal Recently Renovated Close To Golf South West Urbanisation Recently Refurbished **Climate Control** Kitchen Garden Views Sea Air Conditioning Fully Fitted Communal ✓ Hot A/C Garden Cold A/C ✓ Pool Security **Parking** Category Gated Complex Covered ❤ Golf Private Holiday Homes Investment Luxury Resale