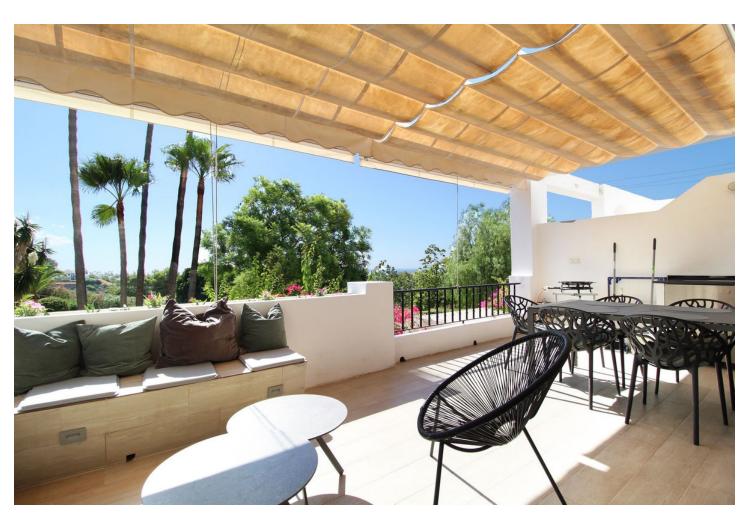

3

2

80 m<sup>2</sup>

Located in the highly sought-after area of La Quinta, just 100 meters from the prestigious 5-Star Westin Golf & Spa Hotel with its various restaurants and facilities, this beautifully refurbished first-floor, front-line golf apartment offers an enviable lifestyle. Enjoy lovely, open views over the lush communal gardens and pool, with the stunning Mediterranean Sea as your backdrop. The spacious terrace is a sun-lover's dream, providing all-day sunshine. Pergolas can be conveniently closed to create a shaded retreat whenever desired. Inside, the apartment features two generously-sized double bedrooms, a cozy single bedroom, and two newly renovated bathrooms, all designed for modern comfort and style. This property comes fully furnished with mostly brand-new furniture, allowing for a seamless move-in experience. The complex is fully gated, ensuring security and peace of mind, and includes a private covered parking space for added convenience. Whether you're looking for a vacation retreat or a permanent residence, this apartment offers the perfect blend of luxury, comfort, and convenience.

Setting Condition Orientation Pool Frontline Golf South Excellent Communal Recently Renovated Close To Golf South West Urbanisation Recently Refurbished **Climate Control** Kitchen Garden Views Sea Air Conditioning Fully Fitted Communal ✓ Hot A/C Garden Cold A/C ✓ Pool Security **Parking** Category Gated Complex Covered ❤ Golf Private Holiday Homes Investment Luxury Resale