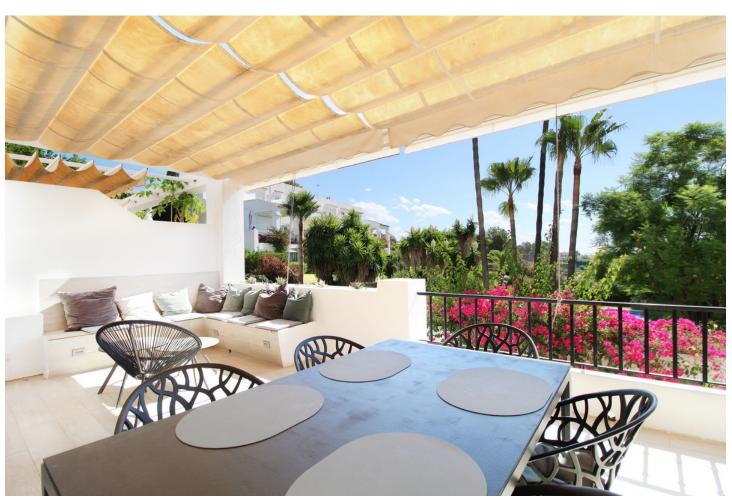

3

2

80 m<sup>2</sup>

Located in the highly sought-after area of La Quinta, just 100 meters from the prestigious 5-Star Westin Golf & Spa Hotel with its various restaurants and facilities, this beautifully refurbished first-floor, front-line golf apartment offers an enviable lifestyle. Enjoy lovely, open views over the lush communal gardens and pool, with the stunning Mediterranean Sea as your backdrop. The spacious terrace is a sun-lover's dream, providing all-day sunshine. Pergolas can be conveniently closed to create a shaded retreat whenever desired. Inside, the apartment features two generously-sized double bedrooms, a cozy single bedroom, and two newly renovated bathrooms, all designed for modern comfort and style. This property comes fully furnished with mostly brand-new furniture, allowing for a seamless move-in experience. The complex is fully gated, ensuring security and peace of mind, and includes a private covered parking space for added convenience. Whether you're looking for a vacation retreat or a permanent residence, this apartment offers the perfect blend of luxury, comfort, and convenience.