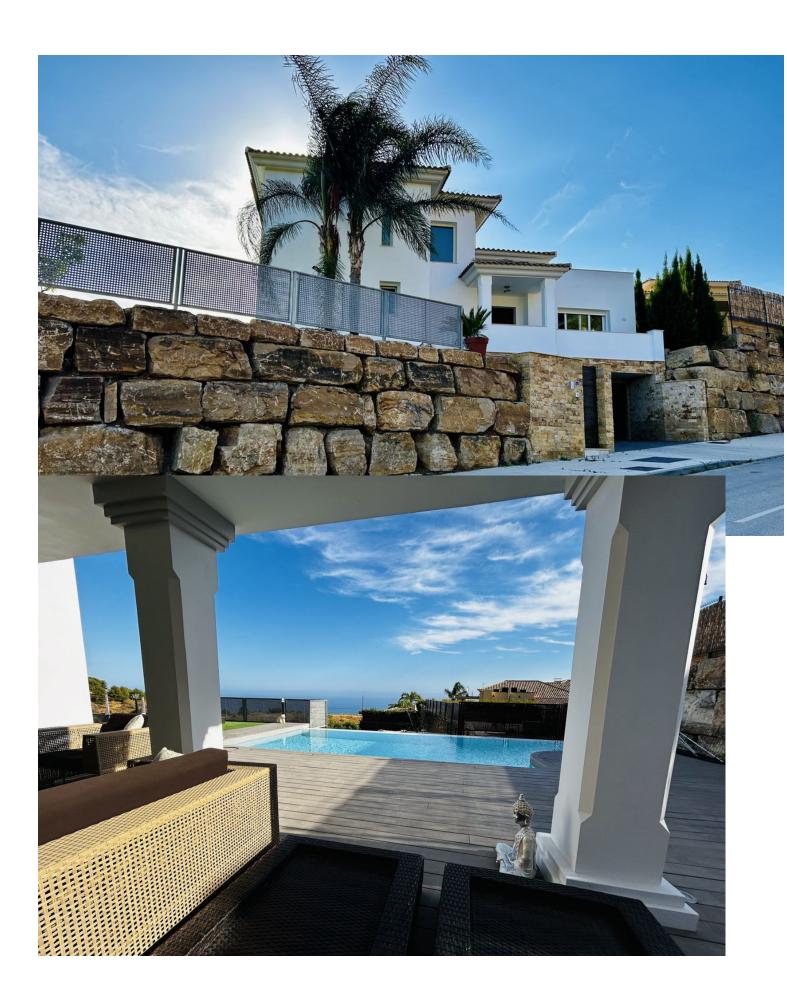

This beautiful detached house/villa offers relaxed living just minutes from the beach but with the tranquility of the mountains, with panoramic views of the sea, green areas and mountains. With 413 m² distributed over three floors, this property has four bedrooms and three bathrooms, perfect for a family looking for comfort and space. The first floor has a spacious living-dining room, two bedrooms and a large kitchen, integrated into the living room a large covered gallery from where you can see the pool and enjoy the sea breeze and panoramic views of the sea. On the second floor, the master bedroom becomes a private sanctuary with spectacular views, a wardrobe/dressing room and an en-suite bathroom. The private plot of 645 m² includes an infinity pool and a well-kept garden, ideal for relaxing and enjoying nice moments with friends. A multipurpose storage room, a gym, an office, a laundry room and two closed and private parking spaces. Built in 2011 and in excellent condition, this house has electric heating with hot/cold pump and south orientation, guaranteeing comfort throughout the year.