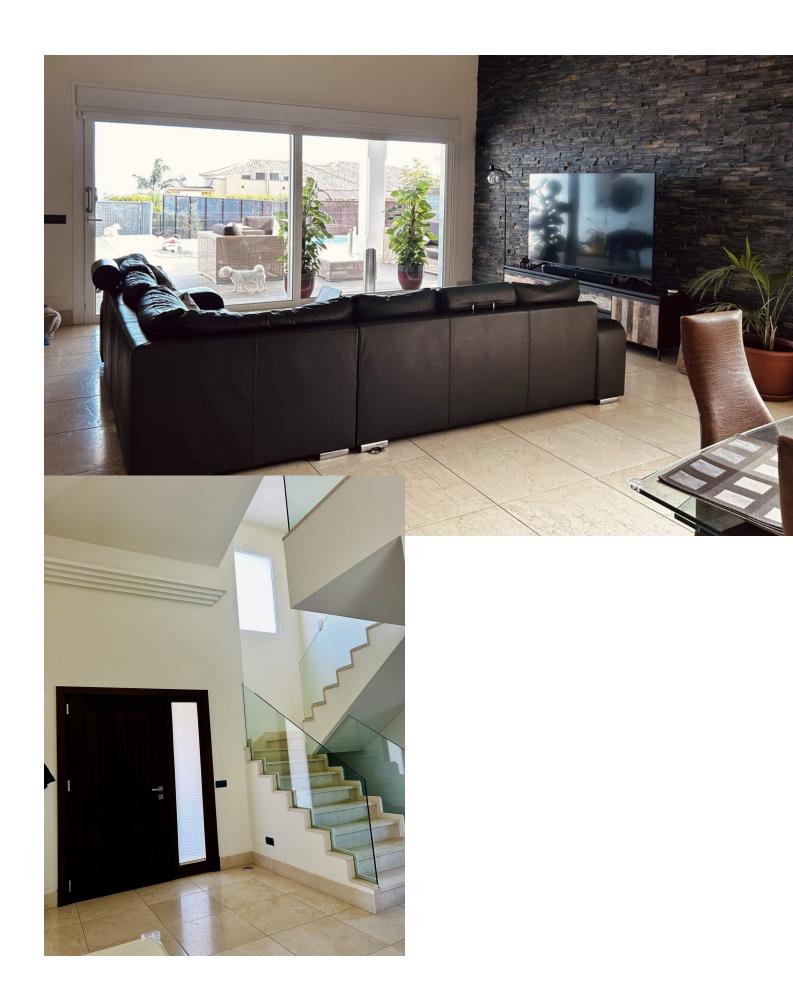

This beautiful detached house/villa offers relaxed living just minutes from the beach but with the tranquility of the mountains, with panoramic views of the sea, green areas and mountains. With 413 m² distributed over three floors, this property has four bedrooms and three bathrooms, perfect for a family looking for comfort and space. The first floor has a spacious living-dining room, two bedrooms and a large kitchen, integrated into the living room a large covered gallery from where you can see the pool and enjoy the sea breeze and panoramic views of the sea. On the second floor, the master bedroom becomes a private sanctuary with spectacular views, a wardrobe/dressing room and an en-suite bathroom. The private plot of 645 m² includes an infinity pool and a well-kept garden, ideal for relaxing and enjoying nice moments with friends. A multipurpose storage room, a gym, an office, a laundry room and two closed and private parking spaces. Built in 2011 and in excellent condition, this house has electric heating with hot/cold pump and south orientation, guaranteeing comfort throughout the year.