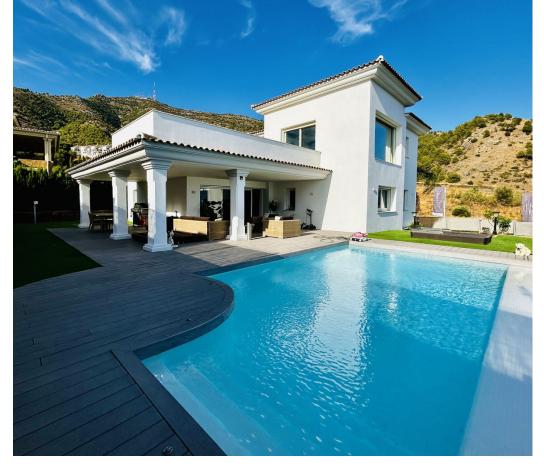

This beautiful detached house/villa offers relaxed living just minutes from the beach but with the tranquility of the mountains, with panoramic views of the sea, green areas and mountains. With 413 m² distributed over three floors, this property has four bedrooms and three bathrooms, perfect for a family looking for comfort and space. The first floor has a spacious living-dining room, two bedrooms and a large kitchen, integrated into the living room a large covered gallery from where you can see the pool and enjoy the sea breeze and panoramic views of the sea. On the second floor, the master bedroom becomes a private sanctuary with spectacular views, a wardrobe/dressing room and an en-suite bathroom. The private plot of 645 m² includes an infinity pool and a well-kept garden, ideal for relaxing and enjoying nice moments with friends. A multipurpose storage room, a gym, an office, a laundry room and two closed and private parking spaces. Built in 2011 and in excellent condition, this house has electric heating with hot/cold pump and south orientation, guaranteeing comfort throughout the year.