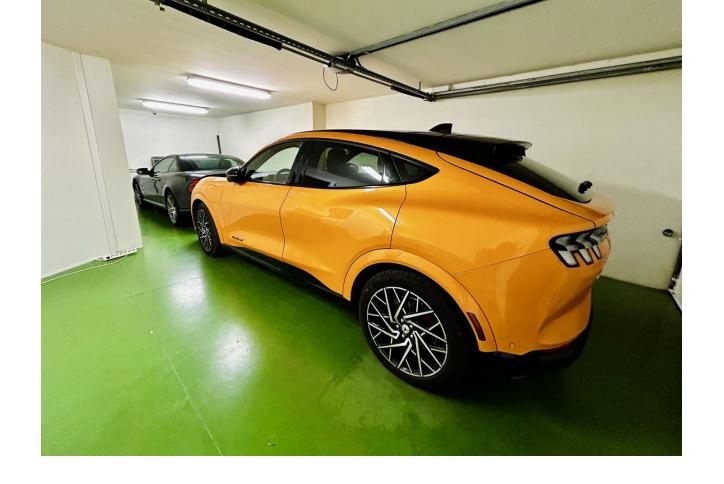

This beautiful detached house/villa offers relaxed living just minutes from the beach but with the tranquility of the mountains, with panoramic views of the sea, green areas and mountains. With 413 m² distributed over three floors, this property has four bedrooms and three bathrooms, perfect for a family looking for comfort and space. The first floor has a spacious living-dining room, two bedrooms and a large kitchen, integrated into the living room a large covered gallery from where you can see the pool and enjoy the sea breeze and panoramic views of the sea. On the second floor, the master bedroom becomes a private sanctuary with spectacular views, a wardrobe/dressing room and an en-suite bathroom. The private plot of 645 m² includes an infinity pool and a well-kept garden, ideal for relaxing and enjoying nice moments with friends. A multipurpose storage room, a gym, an office, a laundry room and two closed and private parking spaces. Built in 2011 and in excellent condition, this house has electric heating with hot/cold pump and south orientation, guaranteeing comfort throughout the year.

Setting Orientation Condition Pool Urbanisation South Excellent Private **Climate Control** Views Features **Furniture** Air Conditioning Sea Covered Terrace Fully Furnished Mountain Fitted Wardrobes Private Terrace Panoramic Satellite TV ❤ WiFi **✓** Gym Games Room Storage Room Utility Room Ensuite Bathroom **Sarbeque** Double Glazing Basement Fiber Optic Kitchen Garden Security **Parking** Private Fully Fitted Gated Complex Garage Covered More Than One Private Utilities Category Photovoltaic solar panels Luxury