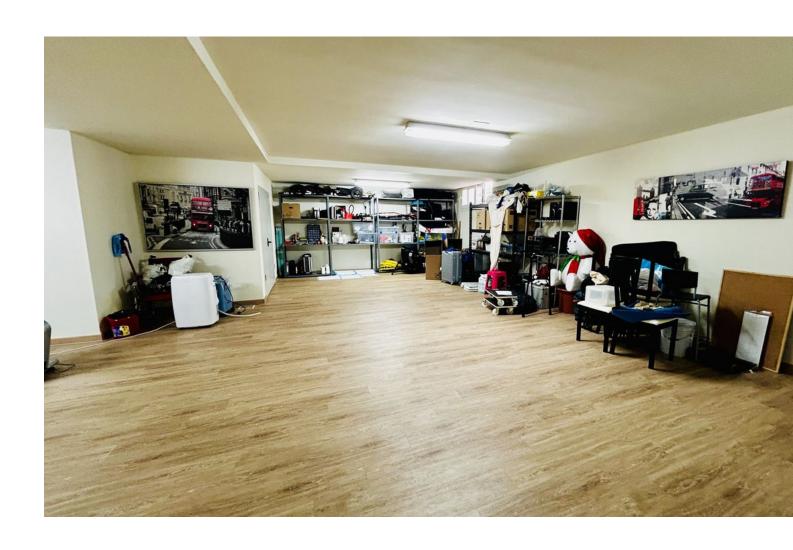

This beautiful detached house/villa offers relaxed living just minutes from the beach but with the tranquility of the mountains, with panoramic views of the sea, green areas and mountains. With 413 m² distributed over three floors, this property has four bedrooms and three bathrooms, perfect for a family looking for comfort and space. The first floor has a spacious living-dining room, two bedrooms and a large kitchen, integrated into the living room a large covered gallery from where you can see the pool and enjoy the sea breeze and panoramic views of the sea. On the second floor, the master bedroom becomes a private sanctuary with spectacular views, a wardrobe/dressing room and an en-suite bathroom. The private plot of 645 m² includes an infinity pool and a well-kept garden, ideal for relaxing and enjoying nice moments with friends. A multipurpose storage room, a gym, an office, a laundry room and two closed and private parking spaces. Built in 2011 and in excellent condition, this house has electric heating with hot/cold pump and south orientation, guaranteeing comfort throughout the year.