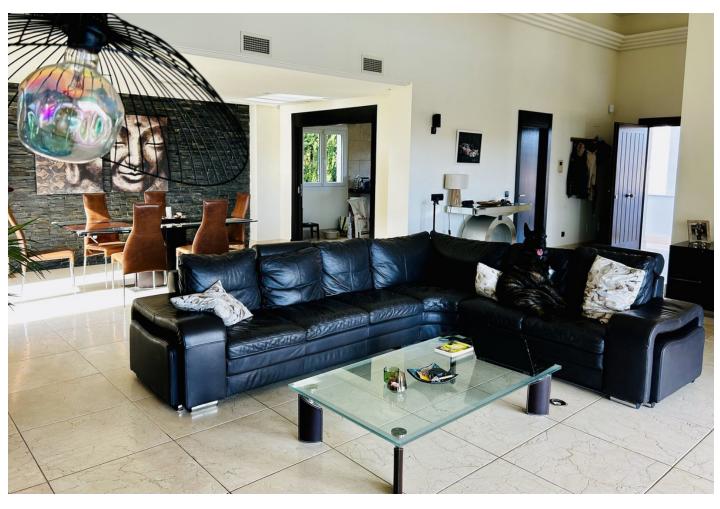

This beautiful detached house/villa offers relaxed living just minutes from the beach but with the tranquility of the mountains, with panoramic views of the sea, green areas and mountains. With 413 m² distributed over three floors, this property has four bedrooms and three bathrooms, perfect for a family looking for comfort and space. The first floor has a spacious living-dining room, two bedrooms and a large kitchen, integrated into the living room a large covered gallery from where you can see the pool and enjoy the sea breeze and panoramic views of the sea. On the second floor, the master bedroom becomes a private sanctuary with spectacular views, a wardrobe/dressing room and an en-suite bathroom. The private plot of 645 m² includes an infinity pool and a well-kept garden, ideal for relaxing and enjoying nice moments with friends. A multipurpose storage room, a gym, an office, a laundry room and two closed and private parking spaces. Built in 2011 and in excellent condition, this house has electric heating with hot/cold pump and south orientation, guaranteeing comfort throughout the year.