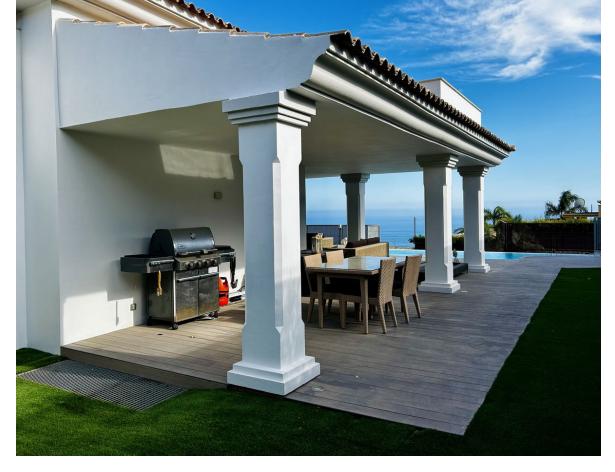

This beautiful detached house/villa offers relaxed living just minutes from the beach but with the tranquility of the mountains, with panoramic views of the sea, green areas and mountains. With 413 m² distributed over three floors, this property has four bedrooms and three bathrooms, perfect for a family looking for comfort and space. The first floor has a spacious living-dining room, two bedrooms and a large kitchen, integrated into the living room a large covered gallery from where you can see the pool and enjoy the sea breeze and panoramic views of the sea. On the second floor, the master bedroom becomes a private sanctuary with spectacular views, a wardrobe/dressing room and an en-suite bathroom. The private plot of 645 m² includes an infinity pool and a well-kept garden, ideal for relaxing and enjoying nice moments with friends. A multipurpose storage room, a gym, an office, a laundry room and two closed and private parking spaces. Built in 2011 and in excellent condition, this house has electric heating with hot/cold pump and south orientation, guaranteeing comfort throughout the year.