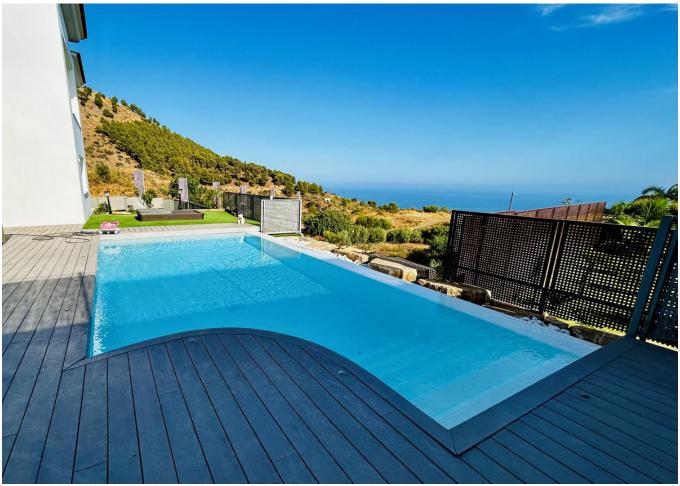

This beautiful detached house/villa offers relaxed living just minutes from the beach but with the tranquility of the mountains, with panoramic views of the sea, green areas and mountains. With 413 m² distributed over three floors, this property has four bedrooms and three bathrooms, perfect for a family looking for comfort and space. The first floor has a spacious living-dining room, two bedrooms and a large kitchen, integrated into the living room a large covered gallery from where you can see the pool and enjoy the sea breeze and panoramic views of the sea. On the second floor, the master bedroom becomes a private sanctuary with spectacular views, a wardrobe/dressing room and an en-suite bathroom. The private plot of 645 m² includes an infinity pool and a well-kept garden, ideal for relaxing and enjoying nice moments with friends. A multipurpose storage room, a gym, an office, a laundry room and two closed and private parking spaces. Built in 2011 and in excellent condition, this house has electric heating with hot/cold pump and south orientation, guaranteeing comfort throughout the year.