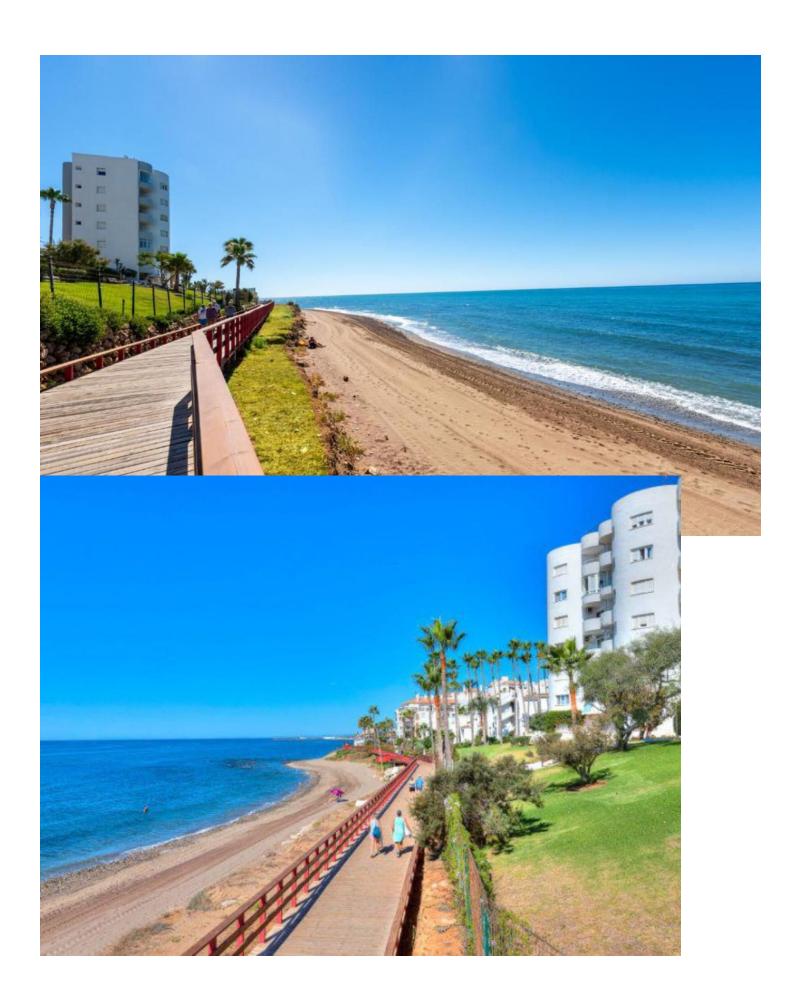

## Sales - Apartment - Calahonda 399.000€

www.mibgroup.es +34 662 58 96 58 info@mibgroup.es

Ref.-ID: MIBGR4808773 Calahonda Apartment

Community: 1,392 EUR / year IBI: 380 EUR / year

2

2

90 m<sup>2</sup>

LOCATION! LOCATION! LOCATION! NEWLY RENOVATED BEACHFRONT PANORAMIC SEAVIEWS APARTMENT IN CALAHONDA Welcome to your dream beachfront apartment in the vibrant town of Calahonda, Costa del Sol. This beautifully renovated 3rd floor apartment offers a perfect blend of modern beach holiday charm. Apartment is completely renovated with brand new fittings and furnishings with a fresh contemporary design. Everything is brand new, including stylish, beach-themed furniture. MODERN AMENITIES: Great size sea view bright living room. The fully equipped kitchen features top-of-the-line appliances, perfect for cooking and entertaining. BEDROOMS & BATHROOMS: Both bedrooms are designed with comfort in mind, featuring new furniture and décor that reflects a relaxed, beachy vibe. The two bathrooms are modern and elegant, fitted with high-quality fixtures and finishes. The 10 m2 terrace is the ideal place to unwind, offering breathtaking views of the sea, sunrises, moon rises & sunsets. It's perfect for outdoor dining, sunbathing, or simply enjoying the coastal breeze. PRIME LOCATION: Situated in a frontline beach complex, this property is just steps away from the sandy shores. Enjoy easy access to a variety of nearby amenities, including restaurants, shops, golf courses, and the marina. The apartment is part of a well-maintained urbanisation that provides a safe and friendly environment for residents. Embrace a relaxed, coastal lifestyle with everything you need right at your doorstep. From morning beach walks to dining at local seaside restaurants, experience the best of Costa del Sol living. With close proximity to schools, shops, and public transport, this apartment is perfect for both holiday getaways and year-round living. Don't miss the opportunity to make this stunning beachfront apartment your new home or holiday rental apartment. Community allows short term rentals! NO LPO BUT THIS PROPERTY COMES WITH A CERTIFICATE OF NON-INFRACTION, ENSURING PEACE OF MIND AND LEGAL COMPLIANCE. Contact us today to arrange a viewing and start living the coastal dream in Calahonda! Middle Floor Apartment, Calahonda, Costa del Sol. 2 Bedrooms, 2 Bathrooms, Built 81 m², Terrace 10 m². Setting: Beachfront, Town, Beachside, Close To Golf, Close To Port, Close To Shops, Close To Sea, Close To Schools, Close To Marina, Urbanisation, Front Line Beach Complex. Orientation: South. Condition: Excellent. Pool: Communal. Climate Control: Air Conditioning, Hot A/C, Cold A/C. Views: Sea, Beach, Panoramic, Street. Features: Covered Terrace, Lift, Fitted Wardrobes, Near Transport, Private Terrace, Utility Room, Ensuite Bathroom, Double Glazing, Restaurant On Site. Furniture: Fully Furnished. Kitchen: Fully Fitted. Garden: Communal. Security: Gated Complex, Entry Phone. Parking: Street. Utilities: Electricity. Category: Beachfront, Holiday Homes, Investment.