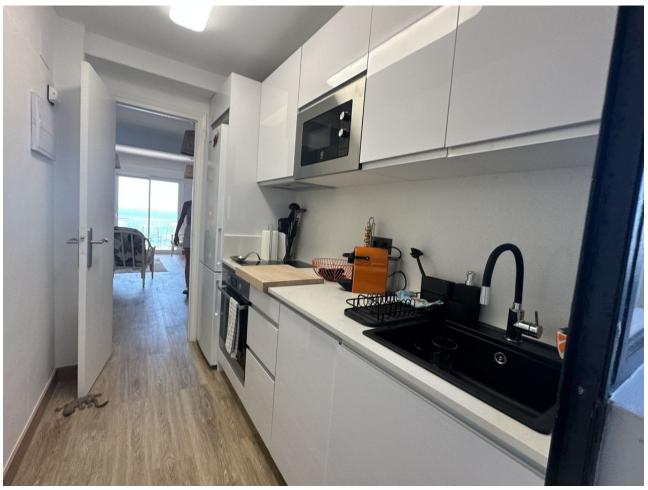

## Sales - Apartment - Calahonda 399.000€

www.mibgroup.es +34 662 58 96 58 info@mibgroup.es

Ref.-ID: MIBGR4808773 Calahonda Apartment

Community: 1,392 EUR / year IBI: 380 EUR / year

2

2

90 m<sup>2</sup>

LOCATION! LOCATION! LOCATION! NEWLY RENOVATED BEACHFRONT PANORAMIC SEAVIEWS APARTMENT IN CALAHONDA Welcome to your dream beachfront apartment in the vibrant town of Calahonda, Costa del Sol. This beautifully renovated 3rd floor apartment offers a perfect blend of modern beach holiday charm. Apartment is completely renovated with brand new fittings and furnishings with a fresh contemporary design. Everything is brand new, including stylish, beach-themed furniture. MODERN AMENITIES: Great size sea view bright living room. The fully equipped kitchen features top-of-the-line appliances, perfect for cooking and entertaining. BEDROOMS & BATHROOMS: Both bedrooms are designed with comfort in mind, featuring new furniture and décor that reflects a relaxed, beachy vibe. The two bathrooms are modern and elegant, fitted with high-quality fixtures and finishes. The 10 m2 terrace is the ideal place to unwind, offering breathtaking views of the sea, sunrises, moon rises & sunsets. It's perfect for outdoor dining, sunbathing, or simply enjoying the coastal breeze. PRIME LOCATION: Situated in a frontline beach complex, this property is just steps away from the sandy shores. Enjoy easy access to a variety of nearby amenities, including restaurants, shops, golf courses, and the marina. The apartment is part of a well-maintained urbanisation that provides a safe and friendly environment for residents. Embrace a relaxed, coastal lifestyle with everything you need right at your doorstep. From morning beach walks to dining at local seaside restaurants, experience the best of Costa del Sol living. With close proximity to schools, shops, and public transport, this apartment is perfect for both holiday getaways and year-round living. Don't miss the opportunity to make this stunning beachfront apartment your new home or holiday rental apartment. Community allows short term rentals! NO LPO BUT THIS PROPERTY COMES WITH A CERTIFICATE OF NON-INFRACTION, ENSURING PEACE OF MIND AND LEGAL COMPLIANCE. Contact us today to arrange a viewing and start living the coastal dream in Calahonda! Middle Floor Apartment, Calahonda, Costa del Sol. 2 Bedrooms, 2 Bathrooms, Built 81 m², Terrace 10 m². Setting: Beachfront, Town, Beachside, Close To Golf, Close To Port, Close To Shops, Close To Sea, Close To Schools, Close To Marina, Urbanisation, Front Line Beach Complex. Orientation: South. Condition: Excellent. Pool: Communal. Climate Control: Air Conditioning, Hot A/C, Cold A/C. Views: Sea, Beach, Panoramic, Street. Features: Covered Terrace, Lift, Fitted Wardrobes, Near Transport, Private Terrace, Utility Room, Ensuite Bathroom, Double Glazing, Restaurant On Site. Furniture: Fully Furnished. Kitchen: Fully Fitted. Garden: Communal. Security: Gated Complex, Entry Phone. Parking: Street. Utilities: Electricity. Category: Beachfront, Holiday Homes, Investment.