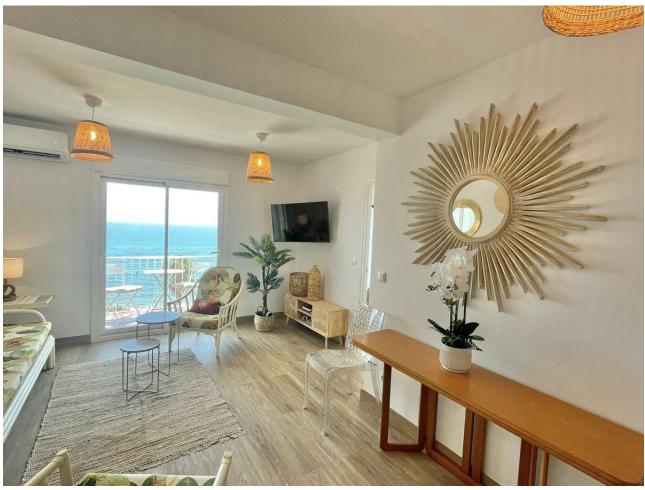

## Sales - Apartment - Calahonda 399.000€

www.mibgroup.es +34 662 58 96 58 info@mibgroup.es

Ref.-ID: MIBGR4808773 Calahonda Apartment

Community: 1,392 EUR / year IBI: 380 EUR / year

2

2

90 m<sup>2</sup>

LOCATION! LOCATION! LOCATION! NEWLY RENOVATED BEACHFRONT PANORAMIC SEAVIEWS APARTMENT IN CALAHONDA Welcome to your dream beachfront apartment in the vibrant town of Calahonda, Costa del Sol. This beautifully renovated 3rd floor apartment offers a perfect blend of modern beach holiday charm. Apartment is completely renovated with brand new fittings and furnishings with a fresh contemporary design. Everything is brand new, including stylish, beach-themed furniture. MODERN AMENITIES: Great size sea view bright living room. The fully equipped kitchen features top-of-the-line appliances, perfect for cooking and entertaining. BEDROOMS & BATHROOMS: Both bedrooms are designed with comfort in mind, featuring new furniture and décor that reflects a relaxed, beachy vibe. The two bathrooms are modern and elegant, fitted with high-quality fixtures and finishes. The 10 m2 terrace is the ideal place to unwind, offering breathtaking views of the sea, sunrises, moon rises & sunsets. It's perfect for outdoor dining, sunbathing, or simply enjoying the coastal breeze. PRIME LOCATION: Situated in a frontline beach complex, this property is just steps away from the sandy shores. Enjoy easy access to a variety of nearby amenities, including restaurants, shops, golf courses, and the marina. The apartment is part of a well-maintained urbanisation that provides a safe and friendly environment for residents. Embrace a relaxed, coastal lifestyle with everything you need right at your doorstep. From morning beach walks to dining at local seaside restaurants, experience the best of Costa del Sol living. With close proximity to schools, shops, and public transport, this apartment is perfect for both holiday getaways and year-round living. Don't miss the opportunity to make this stunning beachfront apartment your new home or holiday rental apartment. Community allows short term rentals! NO LPO BUT THIS PROPERTY COMES WITH A CERTIFICATE OF NON-INFRACTION, ENSURING PEACE OF MIND AND LEGAL COMPLIANCE. Contact us today to arrange a viewing and start living the coastal dream in Calahonda! Middle Floor Apartment, Calahonda, Costa del Sol. 2 Bedrooms, 2 Bathrooms, Built 81 m², Terrace 10 m². Setting: Beachfront, Town, Beachside, Close To Golf, Close To Port, Close To Shops, Close To Sea, Close To Schools, Close To Marina, Urbanisation, Front Line Beach Complex. Orientation: South. Condition: Excellent. Pool: Communal. Climate Control: Air Conditioning, Hot A/C, Cold A/C. Views: Sea, Beach, Panoramic, Street. Features: Covered Terrace, Lift, Fitted Wardrobes, Near Transport, Private Terrace, Utility Room, Ensuite Bathroom, Double Glazing, Restaurant On Site. Furniture: Fully Furnished. Kitchen: Fully Fitted. Garden: Communal. Security: Gated Complex, Entry Phone. Parking: Street. Utilities: Electricity. Category: Beachfront, Holiday Homes, Investment.