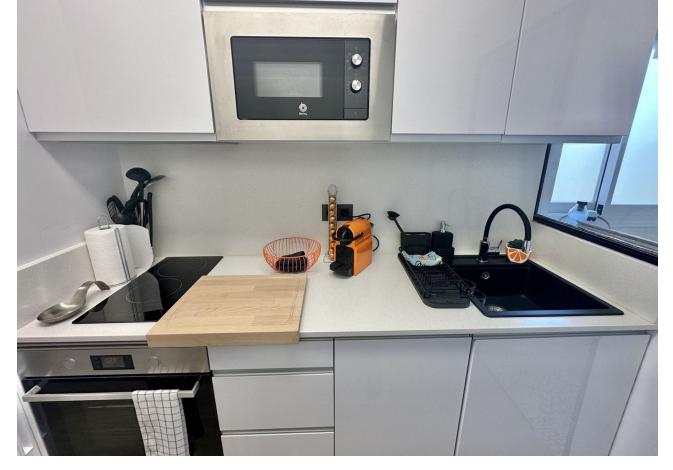

## Sales - Apartment - Calahonda 399.000€

www.mibgroup.es +34 662 58 96 58 info@mibgroup.es

Ref.-ID: MIBGR4808773 Calahonda Apartment

Community: 1,392 EUR / year IBI: 380 EUR / year

2

2

90 m<sup>2</sup>

LOCATION! LOCATION! LOCATION! NEWLY RENOVATED BEACHFRONT PANORAMIC SEAVIEWS APARTMENT IN CALAHONDA Welcome to your dream beachfront apartment in the vibrant town of Calahonda, Costa del Sol. This beautifully renovated 3rd floor apartment offers a perfect blend of modern beach holiday charm. Apartment is completely renovated with brand new fittings and furnishings with a fresh contemporary design. Everything is brand new, including stylish, beach-themed furniture. MODERN AMENITIES: Great size sea view bright living room. The fully equipped kitchen features top-of-the-line appliances, perfect for cooking and entertaining. BEDROOMS & BATHROOMS: Both bedrooms are designed with comfort in mind, featuring new furniture and décor that reflects a relaxed, beachy vibe. The two bathrooms are modern and elegant, fitted with high-quality fixtures and finishes. The 10 m2 terrace is the ideal place to unwind, offering breathtaking views of the sea, sunrises, moon rises & sunsets. It's perfect for outdoor dining, sunbathing, or simply enjoying the coastal breeze. PRIME LOCATION: Situated in a frontline beach complex, this property is just steps away from the sandy shores. Enjoy easy access to a variety of nearby amenities, including restaurants, shops, golf courses, and the marina. The apartment is part of a well-maintained urbanisation that provides a safe and friendly environment for residents. Embrace a relaxed, coastal lifestyle with everything you need right at your doorstep. From morning beach walks to dining at local seaside restaurants, experience the best of Costa del Sol living. With close proximity to schools, shops, and public transport, this apartment is perfect for both holiday getaways and year-round living. Don't miss the opportunity to make this stunning beachfront apartment your new home or holiday rental apartment. Community allows short term rentals! NO LPO BUT THIS PROPERTY COMES WITH A CERTIFICATE OF NON-INFRACTION, ENSURING PEACE OF MIND AND LEGAL COMPLIANCE. Contact us today to arrange a viewing and start living the coastal dream in Calahonda! Middle Floor Apartment, Calahonda, Costa del Sol. 2 Bedrooms, 2 Bathrooms, Built 81 m², Terrace 10 m². Setting: Beachfront, Town, Beachside, Close To Golf, Close To Port, Close To Shops, Close To Sea, Close To Schools, Close To Marina, Urbanisation, Front Line Beach Complex. Orientation: South. Condition: Excellent. Pool: Communal. Climate Control: Air Conditioning, Hot A/C, Cold A/C. Views: Sea, Beach, Panoramic, Street. Features: Covered Terrace, Lift, Fitted Wardrobes, Near Transport, Private Terrace, Utility Room, Ensuite Bathroom, Double Glazing, Restaurant On Site. Furniture: Fully Furnished. Kitchen: Fully Fitted. Garden: Communal. Security: Gated Complex, Entry Phone. Parking: Street. Utilities: Electricity. Category: Beachfront, Holiday Homes, Investment.