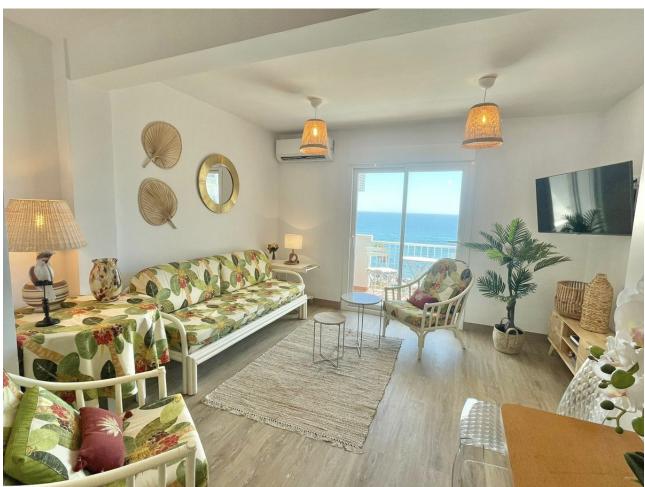

## Sales - Apartment - Calahonda 399.000€

www.mibgroup.es +34 662 58 96 58 info@mibgroup.es

Ref.-ID: MIBGR4808773 Calahonda Apartment

Community: 1,392 EUR / year IBI: 380 EUR / year

2

2

90 m<sup>2</sup>

LOCATION! LOCATION! LOCATION! NEWLY RENOVATED BEACHFRONT PANORAMIC SEAVIEWS APARTMENT IN CALAHONDA Welcome to your dream beachfront apartment in the vibrant town of Calahonda, Costa del Sol. This beautifully renovated 3rd floor apartment offers a perfect blend of modern beach holiday charm. Apartment is completely renovated with brand new fittings and furnishings with a fresh contemporary design. Everything is brand new, including stylish, beach-themed furniture. MODERN AMENITIES: Great size sea view bright living room. The fully equipped kitchen features top-of-the-line appliances, perfect for cooking and entertaining. BEDROOMS & BATHROOMS: Both bedrooms are designed with comfort in mind, featuring new furniture and décor that reflects a relaxed, beachy vibe. The two bathrooms are modern and elegant, fitted with high-quality fixtures and finishes. The 10 m2 terrace is the ideal place to unwind, offering breathtaking views of the sea, sunrises, moon rises & sunsets. It's perfect for outdoor dining, sunbathing, or simply enjoying the coastal breeze. PRIME LOCATION: Situated in a frontline beach complex, this property is just steps away from the sandy shores. Enjoy easy access to a variety of nearby amenities, including restaurants, shops, golf courses, and the marina. The apartment is part of a well-maintained urbanisation that provides a safe and friendly environment for residents. Embrace a relaxed, coastal lifestyle with everything you need right at your doorstep. From morning beach walks to dining at local seaside restaurants, experience the best of Costa del Sol living. With close proximity to schools, shops, and public transport, this apartment is perfect for both holiday getaways and year-round living. Don't miss the opportunity to make this stunning beachfront apartment your new home or holiday rental apartment. Community allows short term rentals! NO LPO BUT THIS PROPERTY COMES WITH A CERTIFICATE OF NON-INFRACTION, ENSURING PEACE OF MIND AND LEGAL COMPLIANCE. Contact us today to arrange a viewing and start living the coastal dream in Calahonda! Middle Floor Apartment, Calahonda, Costa del Sol. 2 Bedrooms, 2 Bathrooms, Built 81 m², Terrace 10 m². Setting: Beachfront, Town, Beachside, Close To Golf, Close To Port, Close To Shops, Close To Sea, Close To Schools, Close To Marina, Urbanisation, Front Line Beach Complex. Orientation: South. Condition: Excellent. Pool: Communal. Climate Control: Air Conditioning, Hot A/C, Cold A/C. Views: Sea, Beach, Panoramic, Street. Features: Covered Terrace, Lift, Fitted Wardrobes, Near Transport, Private Terrace, Utility Room, Ensuite Bathroom, Double Glazing, Restaurant On Site. Furniture: Fully Furnished. Kitchen: Fully Fitted. Garden: Communal. Security: Gated Complex, Entry Phone. Parking: Street. Utilities: Electricity. Category: Beachfront, Holiday Homes, Investment.