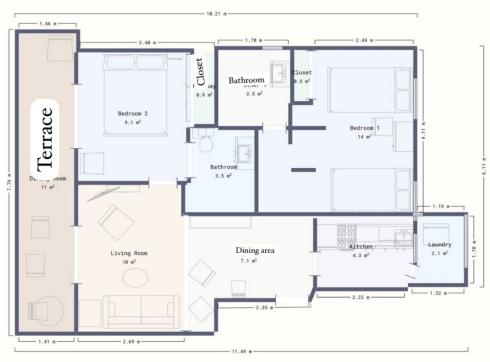

Category: Beachfront, Holiday Homes, Investment.

## Condition Setting Orientation Pool South Excellent Communal Beachfront **✓** Town Beachside Close To Golf Close To Port Close To Shops Close To Sea Close To Schools Close To Marina Urbanisation ✓ Front Line Beach Complex **Climate Control** Views Features **Furniture** Covered Terrace Air Conditioning Sea Fully Furnished ✓ Hot A/C ✓ Lift Beach Fitted Wardrobes Cold A/C Panoramic Near Transport Street Private Terrace Utility Room Ensuite Bathroom Double Glazing Restaurant On Site Kitchen Garden Security Parking Gated Complex Entry Phone Fully Fitted Communal Street Utilities Category Electricity Beachfront Holiday Homes















































































## Floorplan Approximately 73 m² total