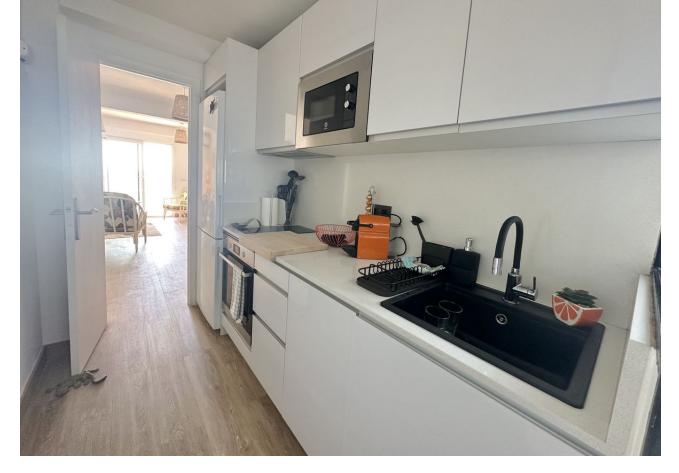

## Sales - Apartment - Calahonda 399.000€

www.mibgroup.es +34 662 58 96 58 info@mibgroup.es

Ref.-ID: MIBGR4808773 Calahonda Apartment

Community: 1,392 EUR / year IBI: 380 EUR / year

2

2

90 m<sup>2</sup>

LOCATION! LOCATION! LOCATION! NEWLY RENOVATED BEACHFRONT PANORAMIC SEAVIEWS APARTMENT IN CALAHONDA Welcome to your dream beachfront apartment in the vibrant town of Calahonda, Costa del Sol. This beautifully renovated 3rd floor apartment offers a perfect blend of modern beach holiday charm. Apartment is completely renovated with brand new fittings and furnishings with a fresh contemporary design. Everything is brand new, including stylish, beach-themed furniture. MODERN AMENITIES: Great size sea view bright living room. The fully equipped kitchen features top-of-the-line appliances, perfect for cooking and entertaining. BEDROOMS & BATHROOMS: Both bedrooms are designed with comfort in mind, featuring new furniture and décor that reflects a relaxed, beachy vibe. The two bathrooms are modern and elegant, fitted with high-quality fixtures and finishes. The 10 m2 terrace is the ideal place to unwind, offering breathtaking views of the sea, sunrises, moon rises & sunsets. It's perfect for outdoor dining, sunbathing, or simply enjoying the coastal breeze. PRIME LOCATION: Situated in a frontline beach complex, this property is just steps away from the sandy shores. Enjoy easy access to a variety of nearby amenities, including restaurants, shops, golf courses, and the marina. The apartment is part of a well-maintained urbanisation that provides a safe and friendly environment for residents. Embrace a relaxed, coastal lifestyle with everything you need right at your doorstep. From morning beach walks to dining at local seaside restaurants, experience the best of Costa del Sol living. With close proximity to schools, shops, and public transport, this apartment is perfect for both holiday getaways and year-round living. Don't miss the opportunity to make this stunning beachfront apartment your new home or holiday rental apartment. Community allows short term rentals! NO LPO BUT THIS PROPERTY COMES WITH A CERTIFICATE OF NON-INFRACTION, ENSURING PEACE OF MIND AND LEGAL COMPLIANCE. Contact us today to arrange a viewing and start living the coastal dream in Calahonda! Middle Floor Apartment, Calahonda, Costa del Sol. 2 Bedrooms, 2 Bathrooms, Built 81 m², Terrace 10 m². Setting: Beachfront, Town, Beachside, Close To Golf, Close To Port, Close To Shops, Close To Sea, Close To Schools, Close To Marina, Urbanisation, Front Line Beach Complex. Orientation: South. Condition: Excellent. Pool: Communal. Climate Control: Air Conditioning, Hot A/C, Cold A/C. Views: Sea, Beach, Panoramic, Street. Features: Covered Terrace, Lift, Fitted Wardrobes, Near Transport, Private Terrace, Utility Room, Ensuite Bathroom, Double Glazing, Restaurant On Site. Furniture: Fully Furnished. Kitchen: Fully Fitted. Garden: Communal. Security: Gated Complex, Entry Phone. Parking: Street. Utilities: Electricity. Category: Beachfront, Holiday Homes, Investment.