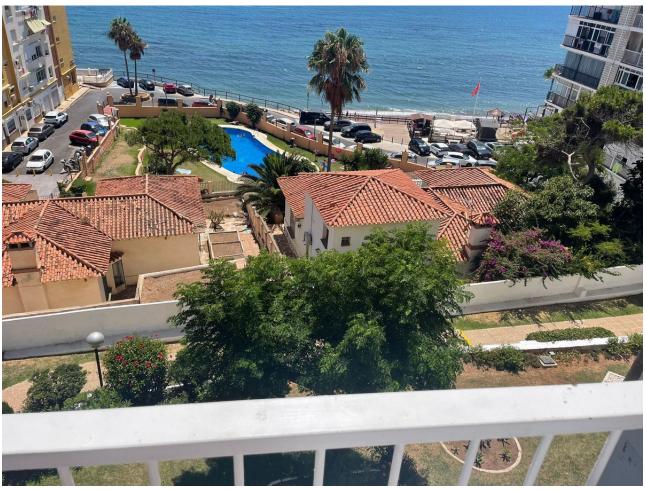

## Sales - Apartment - Calahonda 399.000€

www.mibgroup.es +34 662 58 96 58 info@mibgroup.es

Ref.-ID: MIBGR4808773 Calahonda Apartment

Community: 1,392 EUR / year IBI: 380 EUR / year

2

2

90 m<sup>2</sup>

LOCATION! LOCATION! LOCATION! NEWLY RENOVATED BEACHFRONT PANORAMIC SEAVIEWS APARTMENT IN CALAHONDA Welcome to your dream beachfront apartment in the vibrant town of Calahonda, Costa del Sol. This beautifully renovated 3rd floor apartment offers a perfect blend of modern beach holiday charm. Apartment is completely renovated with brand new fittings and furnishings with a fresh contemporary design. Everything is brand new, including stylish, beach-themed furniture. MODERN AMENITIES: Great size sea view bright living room. The fully equipped kitchen features top-of-the-line appliances, perfect for cooking and entertaining. BEDROOMS & BATHROOMS: Both bedrooms are designed with comfort in mind, featuring new furniture and décor that reflects a relaxed, beachy vibe. The two bathrooms are modern and elegant, fitted with high-quality fixtures and finishes. The 10 m2 terrace is the ideal place to unwind, offering breathtaking views of the sea, sunrises, moon rises & sunsets. It's perfect for outdoor dining, sunbathing, or simply enjoying the coastal breeze. PRIME LOCATION: Situated in a frontline beach complex, this property is just steps away from the sandy shores. Enjoy easy access to a variety of nearby amenities, including restaurants, shops, golf courses, and the marina. The apartment is part of a well-maintained urbanisation that provides a safe and friendly environment for residents. Embrace a relaxed, coastal lifestyle with everything you need right at your doorstep. From morning beach walks to dining at local seaside restaurants, experience the best of Costa del Sol living. With close proximity to schools, shops, and public transport, this apartment is perfect for both holiday getaways and year-round living. Don't miss the opportunity to make this stunning beachfront apartment your new home or holiday rental apartment. Community allows short term rentals! NO LPO BUT THIS PROPERTY COMES WITH A CERTIFICATE OF NON-INFRACTION, ENSURING PEACE OF MIND AND LEGAL COMPLIANCE. Contact us today to arrange a viewing and start living the coastal dream in Calahonda! Middle Floor Apartment, Calahonda, Costa del Sol. 2 Bedrooms, 2 Bathrooms, Built 81 m², Terrace 10 m². Setting: Beachfront, Town, Beachside, Close To Golf, Close To Port, Close To Shops, Close To Sea, Close To Schools, Close To Marina, Urbanisation, Front Line Beach Complex. Orientation: South. Condition: Excellent. Pool: Communal. Climate Control: Air Conditioning, Hot A/C, Cold A/C. Views: Sea, Beach, Panoramic, Street. Features: Covered Terrace, Lift, Fitted Wardrobes, Near Transport, Private Terrace, Utility Room, Ensuite Bathroom, Double Glazing, Restaurant On Site. Furniture: Fully Furnished. Kitchen: Fully Fitted. Garden: Communal. Security: Gated Complex, Entry Phone. Parking: Street. Utilities: Electricity. Category: Beachfront, Holiday Homes, Investment.