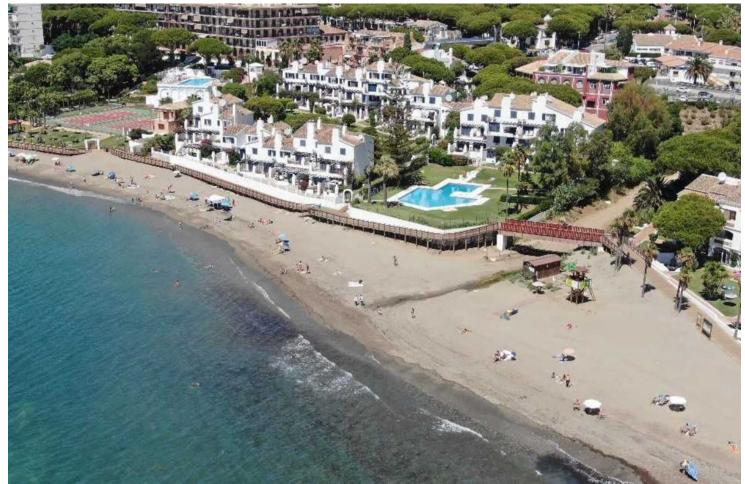

## Sales - Apartment - Calahonda 399.000€

www.mibgroup.es +34 662 58 96 58 info@mibgroup.es

Ref.-ID: MIBGR4808773 Calahonda Apartment

Community: 1,392 EUR / year IBI: 380 EUR / year

2

2

90 m<sup>2</sup>

LOCATION! LOCATION! LOCATION! NEWLY RENOVATED BEACHFRONT PANORAMIC SEAVIEWS APARTMENT IN CALAHONDA Welcome to your dream beachfront apartment in the vibrant town of Calahonda, Costa del Sol. This beautifully renovated 3rd floor apartment offers a perfect blend of modern beach holiday charm. Apartment is completely renovated with brand new fittings and furnishings with a fresh contemporary design. Everything is brand new, including stylish, beach-themed furniture. MODERN AMENITIES: Great size sea view bright living room. The fully equipped kitchen features top-of-the-line appliances, perfect for cooking and entertaining. BEDROOMS & BATHROOMS: Both bedrooms are designed with comfort in mind, featuring new furniture and décor that reflects a relaxed, beachy vibe. The two bathrooms are modern and elegant, fitted with high-quality fixtures and finishes. The 10 m2 terrace is the ideal place to unwind, offering breathtaking views of the sea, sunrises, moon rises & sunsets. It's perfect for outdoor dining, sunbathing, or simply enjoying the coastal breeze. PRIME LOCATION: Situated in a frontline beach complex, this property is just steps away from the sandy shores. Enjoy easy access to a variety of nearby amenities, including restaurants, shops, golf courses, and the marina. The apartment is part of a well-maintained urbanisation that provides a safe and friendly environment for residents. Embrace a relaxed, coastal lifestyle with everything you need right at your doorstep. From morning beach walks to dining at local seaside restaurants, experience the best of Costa del Sol living. With close proximity to schools, shops, and public transport, this apartment is perfect for both holiday getaways and year-round living. Don't miss the opportunity to make this stunning beachfront apartment your new home or holiday rental apartment. Community allows short term rentals! NO LPO BUT THIS PROPERTY COMES WITH A CERTIFICATE OF NON-INFRACTION, ENSURING PEACE OF MIND AND LEGAL COMPLIANCE. Contact us today to arrange a viewing and start living the coastal dream in Calahonda! Middle Floor Apartment, Calahonda, Costa del Sol. 2 Bedrooms, 2 Bathrooms, Built 81 m², Terrace 10 m². Setting: Beachfront, Town, Beachside, Close To Golf, Close To Port, Close To Shops, Close To Sea, Close To Schools, Close To Marina, Urbanisation, Front Line Beach Complex. Orientation: South. Condition: Excellent. Pool: Communal. Climate Control: Air Conditioning, Hot A/C, Cold A/C. Views: Sea, Beach, Panoramic, Street. Features: Covered Terrace, Lift, Fitted Wardrobes, Near Transport, Private Terrace, Utility Room, Ensuite Bathroom, Double Glazing, Restaurant On Site. Furniture: Fully Furnished. Kitchen: Fully Fitted. Garden: Communal. Security: Gated Complex, Entry Phone. Parking: Street. Utilities: Electricity. Category: Beachfront, Holiday Homes, Investment.