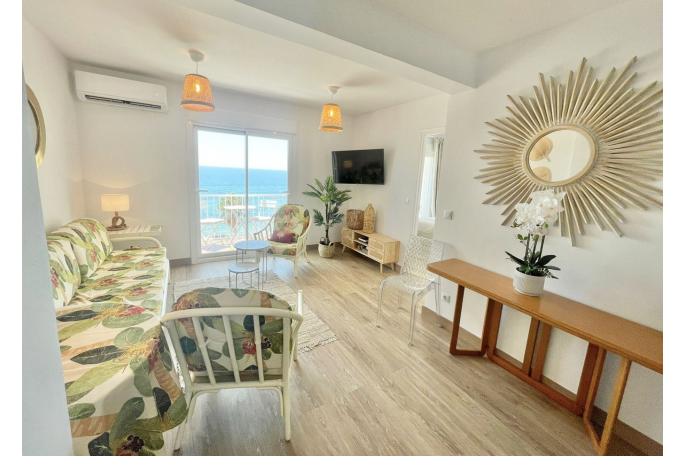

## Sales - Apartment - Calahonda 399.000€

www.mibgroup.es +34 662 58 96 58 info@mibgroup.es

Ref.-ID: MIBGR4808773 Calahonda Apartment

Community: 1,392 EUR / year IBI: 380 EUR / year

2

2

90 m<sup>2</sup>

LOCATION! LOCATION! LOCATION! NEWLY RENOVATED BEACHFRONT PANORAMIC SEAVIEWS APARTMENT IN CALAHONDA Welcome to your dream beachfront apartment in the vibrant town of Calahonda, Costa del Sol. This beautifully renovated 3rd floor apartment offers a perfect blend of modern beach holiday charm. Apartment is completely renovated with brand new fittings and furnishings with a fresh contemporary design. Everything is brand new, including stylish, beach-themed furniture. MODERN AMENITIES: Great size sea view bright living room. The fully equipped kitchen features top-of-the-line appliances, perfect for cooking and entertaining. BEDROOMS & BATHROOMS: Both bedrooms are designed with comfort in mind, featuring new furniture and décor that reflects a relaxed, beachy vibe. The two bathrooms are modern and elegant, fitted with high-quality fixtures and finishes. The 10 m2 terrace is the ideal place to unwind, offering breathtaking views of the sea, sunrises, moon rises & sunsets. It's perfect for outdoor dining, sunbathing, or simply enjoying the coastal breeze. PRIME LOCATION: Situated in a frontline beach complex, this property is just steps away from the sandy shores. Enjoy easy access to a variety of nearby amenities, including restaurants, shops, golf courses, and the marina. The apartment is part of a well-maintained urbanisation that provides a safe and friendly environment for residents. Embrace a relaxed, coastal lifestyle with everything you need right at your doorstep. From morning beach walks to dining at local seaside restaurants, experience the best of Costa del Sol living. With close proximity to schools, shops, and public transport, this apartment is perfect for both holiday getaways and year-round living. Don't miss the opportunity to make this stunning beachfront apartment your new home or holiday rental apartment. Community allows short term rentals! NO LPO BUT THIS PROPERTY COMES WITH A CERTIFICATE OF NON-INFRACTION, ENSURING PEACE OF MIND AND LEGAL COMPLIANCE. Contact us today to arrange a viewing and start living the coastal dream in Calahonda! Middle Floor Apartment, Calahonda, Costa del Sol. 2 Bedrooms, 2 Bathrooms, Built 81 m², Terrace 10 m². Setting: Beachfront, Town, Beachside, Close To Golf, Close To Port, Close To Shops, Close To Sea, Close To Schools, Close To Marina, Urbanisation, Front Line Beach Complex. Orientation: South. Condition: Excellent. Pool: Communal. Climate Control: Air Conditioning, Hot A/C, Cold A/C. Views: Sea, Beach, Panoramic, Street. Features: Covered Terrace, Lift, Fitted Wardrobes, Near Transport, Private Terrace, Utility Room, Ensuite Bathroom, Double Glazing, Restaurant On Site. Furniture: Fully Furnished. Kitchen: Fully Fitted. Garden: Communal. Security: Gated Complex, Entry Phone. Parking: Street. Utilities: Electricity. Category: Beachfront, Holiday Homes, Investment.