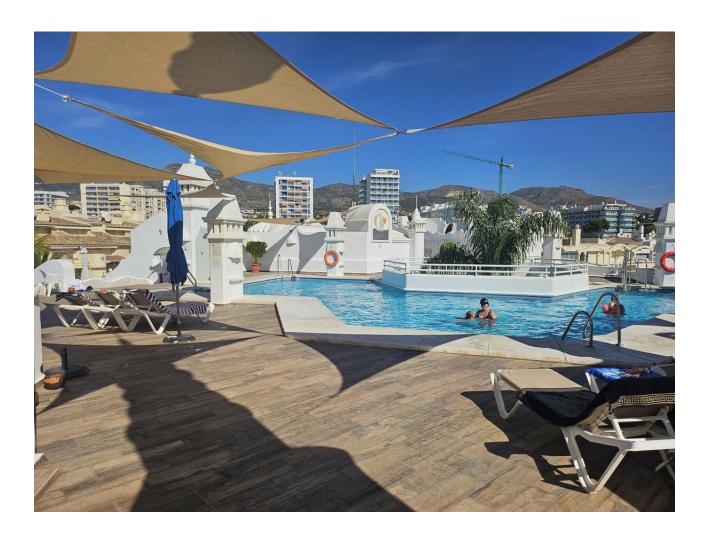

| Setting  Beachside  Port  Village  Close To Port  Close To Shops  Close To Sea  Close To Town  Marina  Close To Marina  Front Line Beach Complex | Orientation South West         | <b>Condition</b> Excellent                                                                                                          | Pool Communal                   |
|--------------------------------------------------------------------------------------------------------------------------------------------------|--------------------------------|-------------------------------------------------------------------------------------------------------------------------------------|---------------------------------|
| Climate Control Air Conditioning Hot A/C Fireplace                                                                                               | Views Sea Beach Port Panoramic | Features Covered Terrace Lift Fitted Wardrobes Near Transport Private Terrace WiFi Sauna Marble Flooring Double Glazing Fiber Optic | Furniture Fully Furnished       |
| Kitchen Fully Fitted                                                                                                                             | Garden Communal                | Security Gated Complex Electric Blinds Entry Phone                                                                                  | Utilities Electricity Telephone |
| Category                                                                                                                                         |                                |                                                                                                                                     |                                 |