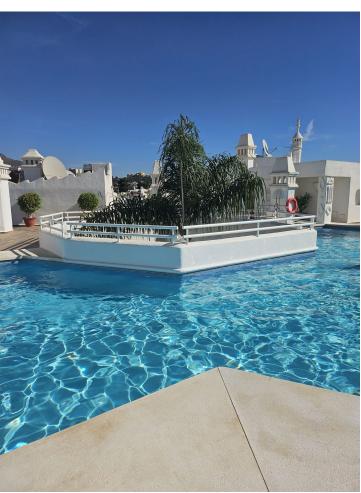

| Setting  Beachside  Port  Village  Close To Port  Close To Shops  Close To Sea  Close To Town  Marina  Close To Marina  Front Line Beach Complex | Orientation South West         | <b>Condition</b> Excellent                                                                                                          | Pool Communal                   |
|--------------------------------------------------------------------------------------------------------------------------------------------------|--------------------------------|-------------------------------------------------------------------------------------------------------------------------------------|---------------------------------|
| Climate Control Air Conditioning Hot A/C Fireplace                                                                                               | Views Sea Beach Port Panoramic | Features Covered Terrace Lift Fitted Wardrobes Near Transport Private Terrace WiFi Sauna Marble Flooring Double Glazing Fiber Optic | Furniture Fully Furnished       |
| Kitchen Fully Fitted                                                                                                                             | Garden Communal                | Security Gated Complex Electric Blinds Entry Phone                                                                                  | Utilities Electricity Telephone |
| Category                                                                                                                                         |                                |                                                                                                                                     |                                 |