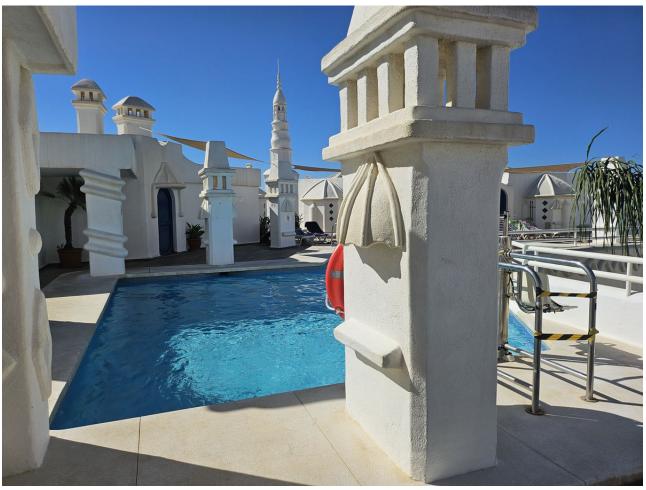

| Setting  Beachside  Port  Village  Close To Port  Close To Shops  Close To Sea  Close To Town  Marina  Close To Marina  Front Line Beach Complex | Orientation South West         | <b>Condition</b> Excellent                                                                                                          | Pool Communal                   |
|--------------------------------------------------------------------------------------------------------------------------------------------------|--------------------------------|-------------------------------------------------------------------------------------------------------------------------------------|---------------------------------|
| Climate Control Air Conditioning Hot A/C Fireplace                                                                                               | Views Sea Beach Port Panoramic | Features Covered Terrace Lift Fitted Wardrobes Near Transport Private Terrace WiFi Sauna Marble Flooring Double Glazing Fiber Optic | Furniture Fully Furnished       |
| Kitchen Fully Fitted                                                                                                                             | Garden Communal                | Security Gated Complex Electric Blinds Entry Phone                                                                                  | Utilities Electricity Telephone |
| Category                                                                                                                                         |                                |                                                                                                                                     |                                 |