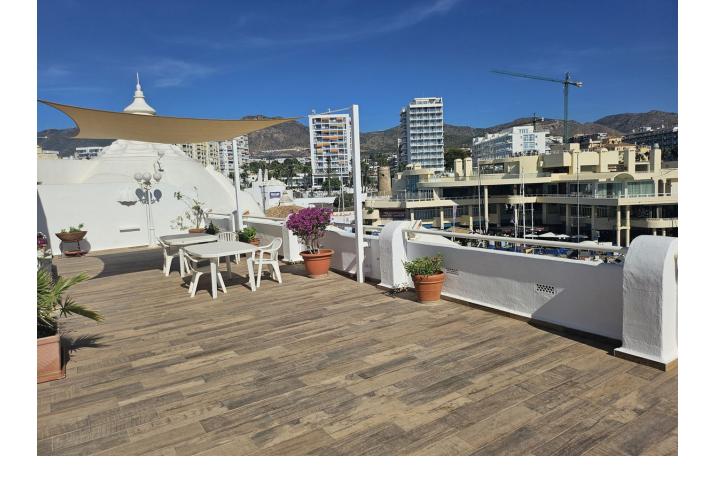

Beautiful apartment in the marina of Benalmadena, a unique location! This house was completely renovated a year ago and everything is new; the windows, the floors, the doors, the electricity, the kitchen, the bathroom, the bedroom furniture, the electric awnings and the air conditioning. This beautiful house offers a mix of luxury, comfort and convenience. The living room extends into the balcony, creating a large living space with a great view of the lively harbor but from a quiet setting. The open kitchen forms a beautiful harmony with the living space. The 2 bedrooms share a bathroom. Without a doubt the most beautiful house in the marina.