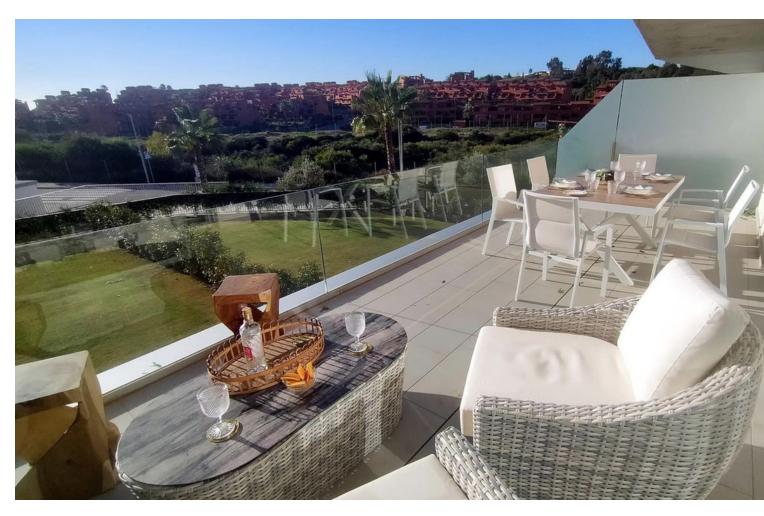

3

2

92 m2

Discover this stunning 3-bedroom, 2-bathroom corner apartment in the sought-after area of Estepona, perfectly positioned within walking distance of the picturesque Bahia Dorada. Fully furnished with tasteful, modern décor, this apartment offers a spacious and inviting living environment. The property features a bright and airy open-plan living area that seamlessly extends to a semi-covered terrace, perfect for all fresco dining or simply enjoying the serene surroundings. Each bedroom is generously sized, with the master bedroom benefiting from an en-suite bathroom. The second bathroom is conveniently located to serve the other two bedrooms. This apartment also comes with a valuable tourist license, making it an ideal investment opportunity for short-term rentals. Its prime location is just a short drive from Estepona town, where you can explore charming streets, vibrant markets, and a variety of dining options. Whether you're looking for a holiday home, a rental property, or a permanent residence, this apartment offers the perfect blend of comfort, convenience, and coastal living