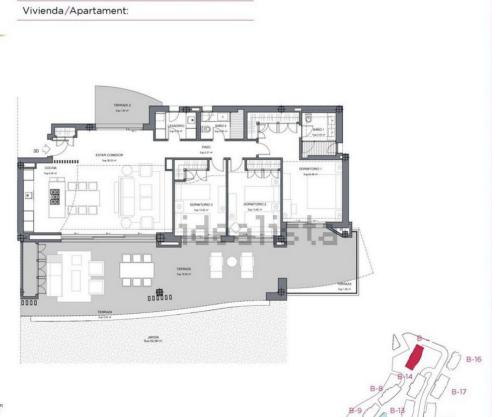

LUXURY PROPERTY IN REAL DE LA QUINTA, BENAHAVIS, MARBELLA AREA REF: C0143-00082 If you are looking for a modern house, with the best qualities, flooded with light and integrated into nature, welcome to your new home in the exclusive residential El Real de La Quinta! This stunning luxury home with 3 bedrooms, 2 bathrooms and a guest toilet, is the first project in Spain to have received the infrastructure planning certificate issued by BREEAM, the world's leading environmental sustainability assessment body. Property features: - Living-Dining Room: A perfectly integrated space with a fully equipped open plan kitchen with top of the range appliances and access to an imposing terrace of over 80 m2 and garden for private use, facing south and with open views, ideal for enjoying unforgettable moments with family and friends. - Master Bedroom: with a beautifully lighted en-suite bathroom and dressing room, equipped with a safe and access to the terrace, which forms a more private space. - Guest bedrooms: Two cosy bedrooms sharing a bathroom, complemented by a guest toilet and access to the large terrace. - Terrace and Garden: From the living room, there is access to a large covered terrace of 82.32 m<sup>2</sup> and a private garden of 52.58 m<sup>2</sup>, perfect for enjoying the Mediterranean climate. There is also a separate 30 m<sup>2</sup> patio to add even more outdoor space. - Amenities: Equipped with the best qualities in every detail: climate control; quality thermal insulation in walls and floors; windows equipped with high energy efficiency and UV protection; climate control by zones; electrical appliances, sanitary systems and light fittings, all elements of the highest quality. - Annexes: The building has a lift and the property has two convenient parking spaces and a large storage room. - Surroundings: At 15 minutes drive from Marbella and its beaches, this property is integrated in a community with countless services: security, swimming pool, golf courses and soon to be enhanced by the El Lago Club, a luxury facility that will feature a huge lake and beach area of 35,000 m2. The club will offer a variety of nonmotorised water sports and a wide range of activities such as golf, tennis and paddle tennis. Do not hesitate to make an appointment and come and visit this extraordinary property, which will captivate you!

B-18

642

B-11

B-10

Exala 1:100 Exel decommento es sollo informativo. Las áreas y medidas son aproximadas y pedrían sudir acadipicaciones por natores técnicas y/o administrativas. Una superficies de las estancias indicadas en el plano son superficies útiles. This decommot is for informativo endy. The areas and moscurremonts are apprensimat a and mos he modified for horhinal rassom analise a administrative issues. The room areas marked en the drawing are usable spoce.