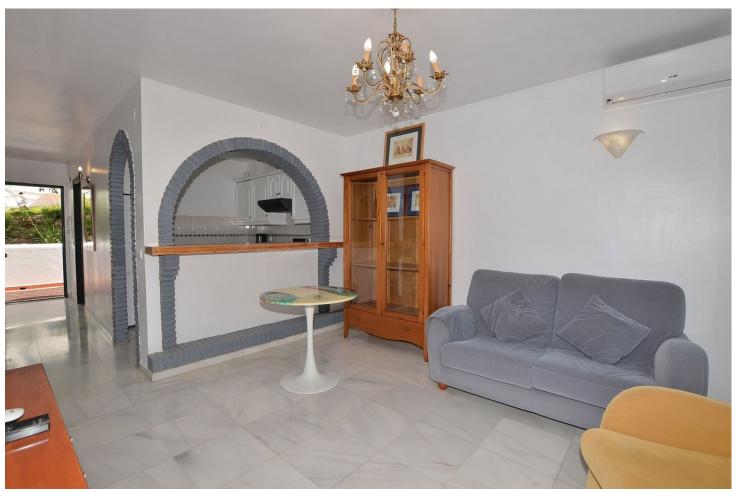

2

Investment

1

88 m2

Apartment located in the renowned PARQUE DE LA PALOMA area (Benalmádena), in a beautiful Andalusian-style complex with 2 communal swimming pools, garden and 2 bbq areas. Large SOUTH FACING TERRACE of 30 M2, perfect to enjoy the great weather of Costa del Sol. Fantastic location walking distance to all amenities. The beach is located at just 800 metres and Arroyo de la Miel centre at 700 metres. Very well kept property, ready to move in. It has marble flooring, fitted wardrobes in one bedroom and air conditioning in the living room. The property has tourist rental license. NOTE: The block does not have an elevator but since it is located on the ground floor, there is no need to go up or down any steps. The distribution is as follows: Hall, bathroom and one bedroom. Following, corridor, kitchen, living room with access to terrace and master bedroom with access to the terrace before mentioned. Total size: 88 m2. Apartment: 57.3 m2. Terrace: 30.7 m2. Floor: Ground floor. Rubbish tax: 172 [//year. IBI tax: 420 [//year. Orientation: South. Year of construction: 1998. \*Distances: -Amenities: 50 mts. -Bus stop: 50 mts. -Supermarket: 400 mts. -Train station: 700 mts. - Arroyo de la Miel centre: 700 mts. -Beach: 800 mts. -Airport: 12.2 km.