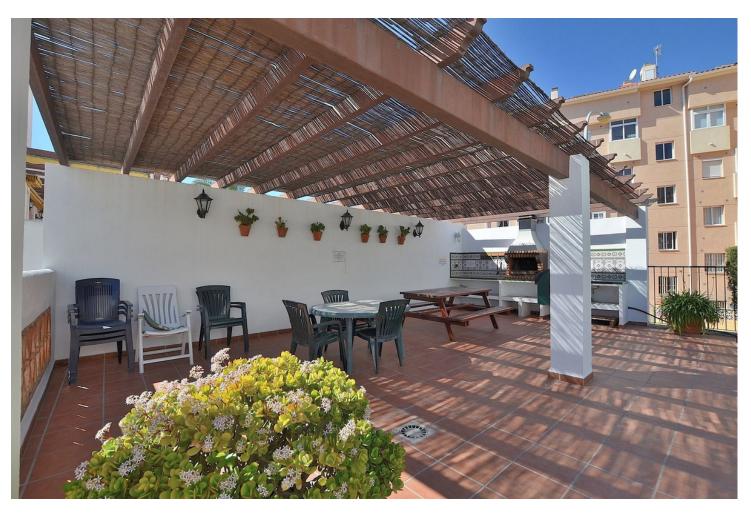

2

Investment

1

88 m2

Apartment located in the renowned PARQUE DE LA PALOMA area (Benalmádena), in a beautiful Andalusian-style complex with 2 communal swimming pools, garden and 2 bbq areas. Large SOUTH FACING TERRACE of 30 M2, perfect to enjoy the great weather of Costa del Sol. Fantastic location walking distance to all amenities. The beach is located at just 800 metres and Arroyo de la Miel centre at 700 metres. Very well kept property, ready to move in. It has marble flooring, fitted wardrobes in one bedroom and air conditioning in the living room. The property has tourist rental license. NOTE: The block does not have an elevator but since it is located on the ground floor, there is no need to go up or down any steps. The distribution is as follows: Hall, bathroom and one bedroom. Following, corridor, kitchen, living room with access to terrace and master bedroom with access to the terrace before mentioned. Total size: 88 m2. Apartment: 57.3 m2. Terrace: 30.7 m2. Floor: Ground floor. Rubbish tax: 172 [//year. IBI tax: 420 [//year. Orientation: South. Year of construction: 1998. \*Distances: -Amenities: 50 mts. -Bus stop: 50 mts. -Supermarket: 400 mts. -Train station: 700 mts. - Arroyo de la Miel centre: 700 mts. -Beach: 800 mts. -Airport: 12.2 km.