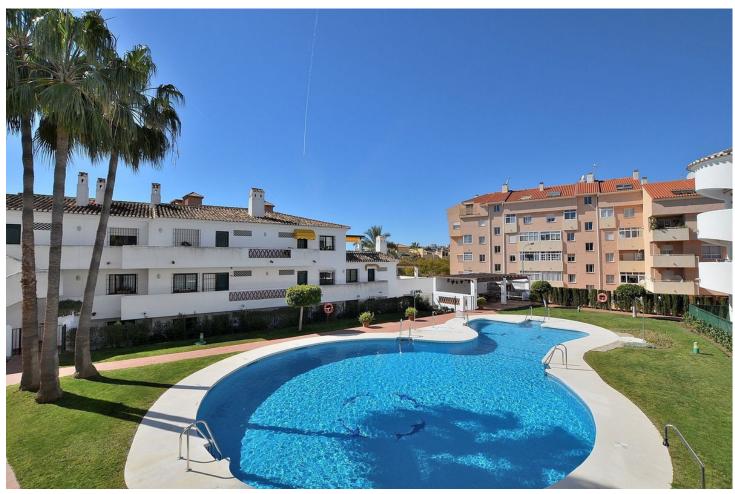

2

Investment

1

88 m2

Apartment located in the renowned PARQUE DE LA PALOMA area (Benalmádena), in a beautiful Andalusian-style complex with 2 communal swimming pools, garden and 2 bbq areas. Large SOUTH FACING TERRACE of 30 M2, perfect to enjoy the great weather of Costa del Sol. Fantastic location walking distance to all amenities. The beach is located at just 800 metres and Arroyo de la Miel centre at 700 metres. Very well kept property, ready to move in. It has marble flooring, fitted wardrobes in one bedroom and air conditioning in the living room. The property has tourist rental license. NOTE: The block does not have an elevator but since it is located on the ground floor, there is no need to go up or down any steps. The distribution is as follows: Hall, bathroom and one bedroom. Following, corridor, kitchen, living room with access to terrace and master bedroom with access to the terrace before mentioned. Total size: 88 m2. Apartment: 57.3 m2. Terrace: 30.7 m2. Floor: Ground floor. Rubbish tax: 172 [//year. IBI tax: 420 [//year. Orientation: South. Year of construction: 1998. \*Distances: -Amenities: 50 mts. -Bus stop: 50 mts. -Supermarket: 400 mts. -Train station: 700 mts. - Arroyo de la Miel centre: 700 mts. -Beach: 800 mts. -Airport: 12.2 km.