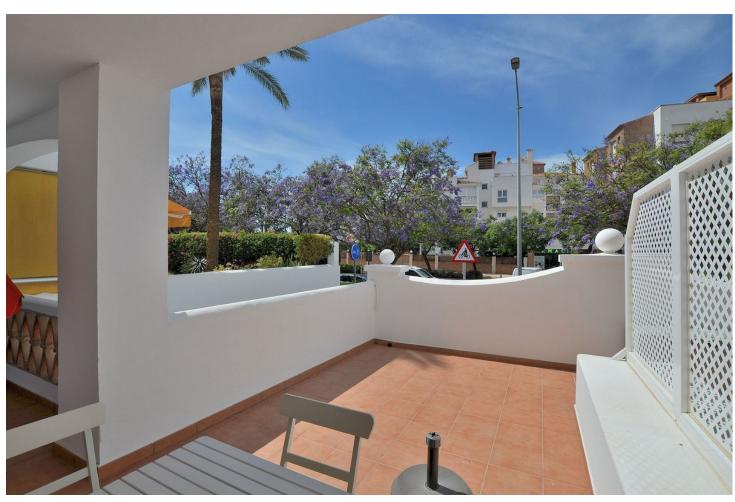

2

Investment

1

88 m2

Apartment located in the renowned PARQUE DE LA PALOMA area (Benalmádena), in a beautiful Andalusian-style complex with 2 communal swimming pools, garden and 2 bbq areas. Large SOUTH FACING TERRACE of 30 M2, perfect to enjoy the great weather of Costa del Sol. Fantastic location walking distance to all amenities. The beach is located at just 800 metres and Arroyo de la Miel centre at 700 metres. Very well kept property, ready to move in. It has marble flooring, fitted wardrobes in one bedroom and air conditioning in the living room. The property has tourist rental license. NOTE: The block does not have an elevator but since it is located on the ground floor, there is no need to go up or down any steps. The distribution is as follows: Hall, bathroom and one bedroom. Following, corridor, kitchen, living room with access to terrace and master bedroom with access to the terrace before mentioned. Total size: 88 m2. Apartment: 57.3 m2. Terrace: 30.7 m2. Floor: Ground floor. Rubbish tax: 172 [//year. IBI tax: 420 [//year. Orientation: South. Year of construction: 1998. \*Distances: -Amenities: 50 mts. -Bus stop: 50 mts. -Supermarket: 400 mts. -Train station: 700 mts. - Arroyo de la Miel centre: 700 mts. -Beach: 800 mts. -Airport: 12.2 km.