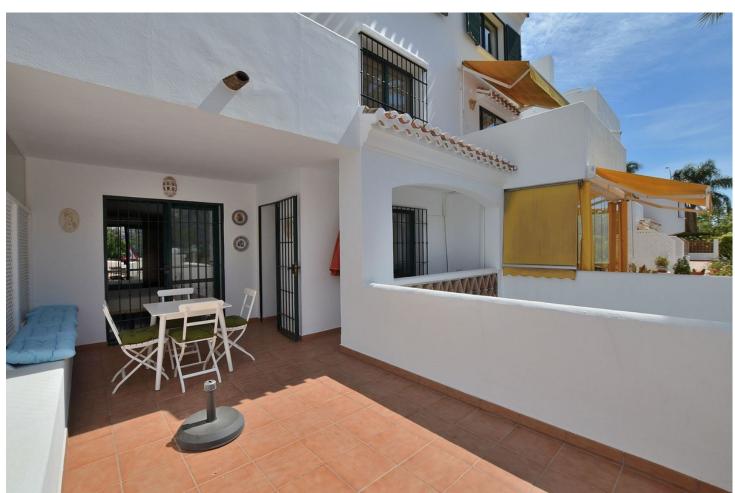

2

Investment

1

88 m2

Apartment located in the renowned PARQUE DE LA PALOMA area (Benalmádena), in a beautiful Andalusian-style complex with 2 communal swimming pools, garden and 2 bbq areas. Large SOUTH FACING TERRACE of 30 M2, perfect to enjoy the great weather of Costa del Sol. Fantastic location walking distance to all amenities. The beach is located at just 800 metres and Arroyo de la Miel centre at 700 metres. Very well kept property, ready to move in. It has marble flooring, fitted wardrobes in one bedroom and air conditioning in the living room. The property has tourist rental license. NOTE: The block does not have an elevator but since it is located on the ground floor, there is no need to go up or down any steps. The distribution is as follows: Hall, bathroom and one bedroom. Following, corridor, kitchen, living room with access to terrace and master bedroom with access to the terrace before mentioned. Total size: 88 m2. Apartment: 57.3 m2. Terrace: 30.7 m2. Floor: Ground floor. Rubbish tax: 172 [//year. IBI tax: 420 [//year. Orientation: South. Year of construction: 1998. \*Distances: -Amenities: 50 mts. -Bus stop: 50 mts. -Supermarket: 400 mts. -Train station: 700 mts. - Arroyo de la Miel centre: 700 mts. -Beach: 800 mts. -Airport: 12.2 km.