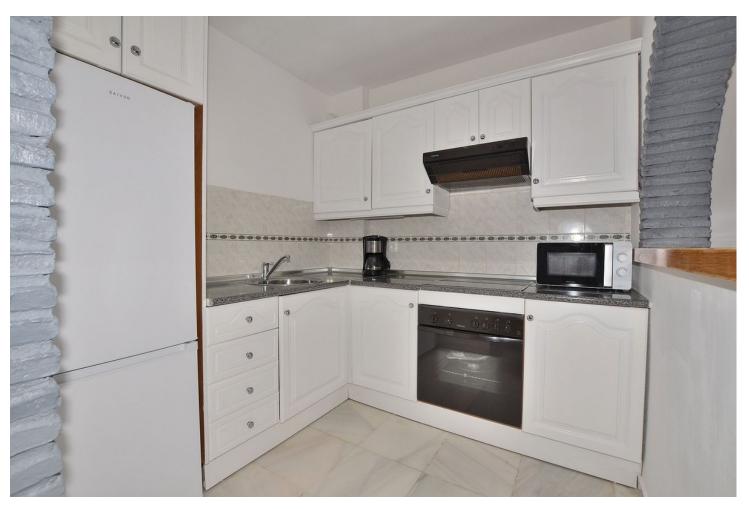

2

Investment

1

88 m2

Apartment located in the renowned PARQUE DE LA PALOMA area (Benalmádena), in a beautiful Andalusian-style complex with 2 communal swimming pools, garden and 2 bbq areas. Large SOUTH FACING TERRACE of 30 M2, perfect to enjoy the great weather of Costa del Sol. Fantastic location walking distance to all amenities. The beach is located at just 800 metres and Arroyo de la Miel centre at 700 metres. Very well kept property, ready to move in. It has marble flooring, fitted wardrobes in one bedroom and air conditioning in the living room. The property has tourist rental license. NOTE: The block does not have an elevator but since it is located on the ground floor, there is no need to go up or down any steps. The distribution is as follows: Hall, bathroom and one bedroom. Following, corridor, kitchen, living room with access to terrace and master bedroom with access to the terrace before mentioned. Total size: 88 m2. Apartment: 57.3 m2. Terrace: 30.7 m2. Floor: Ground floor. Rubbish tax: 172 [//year. IBI tax: 420 [//year. Orientation: South. Year of construction: 1998. \*Distances: -Amenities: 50 mts. -Bus stop: 50 mts. -Supermarket: 400 mts. -Train station: 700 mts. - Arroyo de la Miel centre: 700 mts. -Beach: 800 mts. -Airport: 12.2 km.