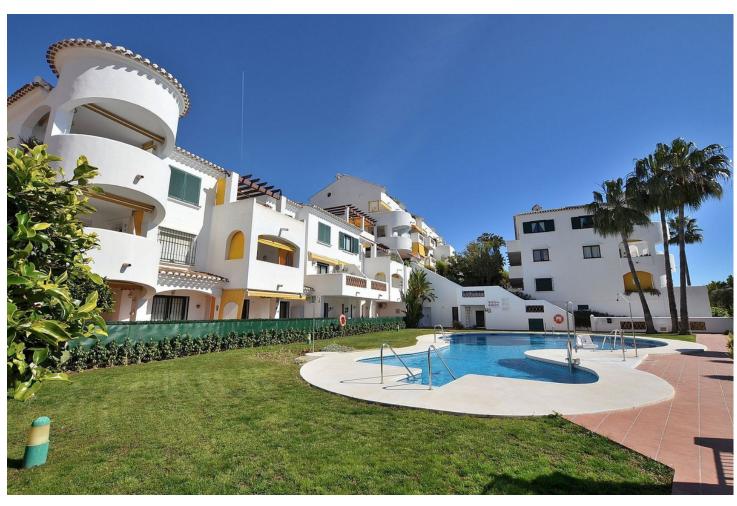

2

Investment

1

88 m2

Apartment located in the renowned PARQUE DE LA PALOMA area (Benalmádena), in a beautiful Andalusian-style complex with 2 communal swimming pools, garden and 2 bbq areas. Large SOUTH FACING TERRACE of 30 M2, perfect to enjoy the great weather of Costa del Sol. Fantastic location walking distance to all amenities. The beach is located at just 800 metres and Arroyo de la Miel centre at 700 metres. Very well kept property, ready to move in. It has marble flooring, fitted wardrobes in one bedroom and air conditioning in the living room. The property has tourist rental license. NOTE: The block does not have an elevator but since it is located on the ground floor, there is no need to go up or down any steps. The distribution is as follows: Hall, bathroom and one bedroom. Following, corridor, kitchen, living room with access to terrace and master bedroom with access to the terrace before mentioned. Total size: 88 m2. Apartment: 57.3 m2. Terrace: 30.7 m2. Floor: Ground floor. Rubbish tax: 172 [//year. IBI tax: 420 [//year. Orientation: South. Year of construction: 1998. \*Distances: -Amenities: 50 mts. -Bus stop: 50 mts. -Supermarket: 400 mts. -Train station: 700 mts. - Arroyo de la Miel centre: 700 mts. -Beach: 800 mts. -Airport: 12.2 km.