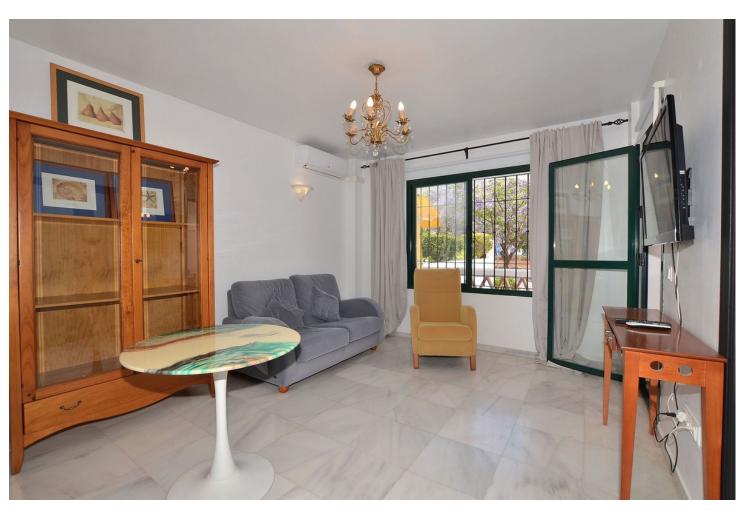

2

Investment

1

88 m2

Apartment located in the renowned PARQUE DE LA PALOMA area (Benalmádena), in a beautiful Andalusian-style complex with 2 communal swimming pools, garden and 2 bbq areas. Large SOUTH FACING TERRACE of 30 M2, perfect to enjoy the great weather of Costa del Sol. Fantastic location walking distance to all amenities. The beach is located at just 800 metres and Arroyo de la Miel centre at 700 metres. Very well kept property, ready to move in. It has marble flooring, fitted wardrobes in one bedroom and air conditioning in the living room. The property has tourist rental license. NOTE: The block does not have an elevator but since it is located on the ground floor, there is no need to go up or down any steps. The distribution is as follows: Hall, bathroom and one bedroom. Following, corridor, kitchen, living room with access to terrace and master bedroom with access to the terrace before mentioned. Total size: 88 m2. Apartment: 57.3 m2. Terrace: 30.7 m2. Floor: Ground floor. Rubbish tax: 172 [//year. IBI tax: 420 [//year. Orientation: South. Year of construction: 1998. \*Distances: -Amenities: 50 mts. -Bus stop: 50 mts. -Supermarket: 400 mts. -Train station: 700 mts. - Arroyo de la Miel centre: 700 mts. -Beach: 800 mts. -Airport: 12.2 km.