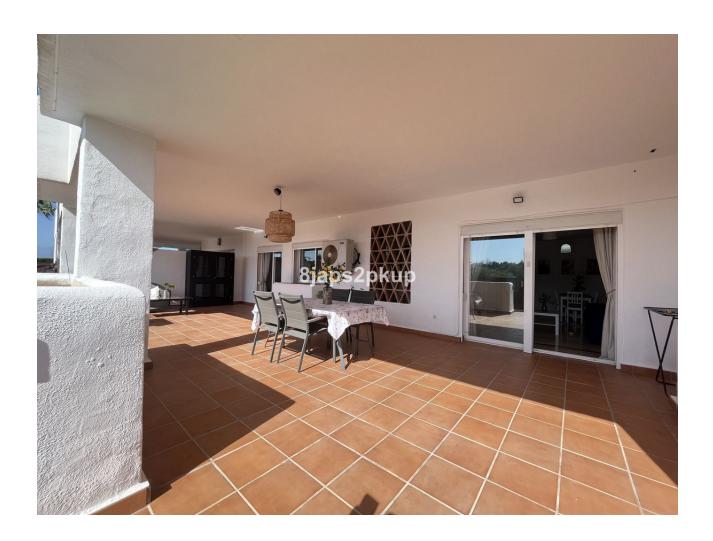

Cheap

2

2

79 m2

80 m2

Ground Floor Apartment, Estepona, Costa del Sol. 2 Bedrooms, 2 Bathrooms, Built 79 m², Terrace 59 m², Garden/Plot 80 m². Setting: Close To Sea, Close To Schools, Urbanisation. Orientation: East, South. Condition: Excellent. Pool: Communal. Climate Control: Air Conditioning. Views: Country, Garden. Features: Covered Terrace, Fitted Wardrobes, Private Terrace, Storage Room, Utility Room, Marble Flooring, Double Glazing. Furniture: Part Furnished. Kitchen: Fully Fitted. Garden: Private, Easy Maintenance. Security: Gated Complex, Entry Phone, 24 Hour Security. Parking: Underground, Private. Category: Cheap.

| Setting Close To Sea Close To Schools Urbanisation | Orientation  East  South        | <b>Condition</b> Excellent                                                                                         | <b>Pool</b> Communal        |
|----------------------------------------------------|---------------------------------|--------------------------------------------------------------------------------------------------------------------|-----------------------------|
| Climate Control Air Conditioning                   | <b>Views</b> ✓ Country ✓ Garden | Features Covered Terrace Fitted Wardrobes Private Terrace Storage Room Utility Room Marble Flooring Double Glazing | Furniture Part Furnished    |
| Kitchen<br>Fully Fitted                            | Garden Private Easy Maintenance | Security Gated Complex Entry Phone 24 Hour Security                                                                | Parking Underground Private |
| Category                                           |                                 |                                                                                                                    |                             |