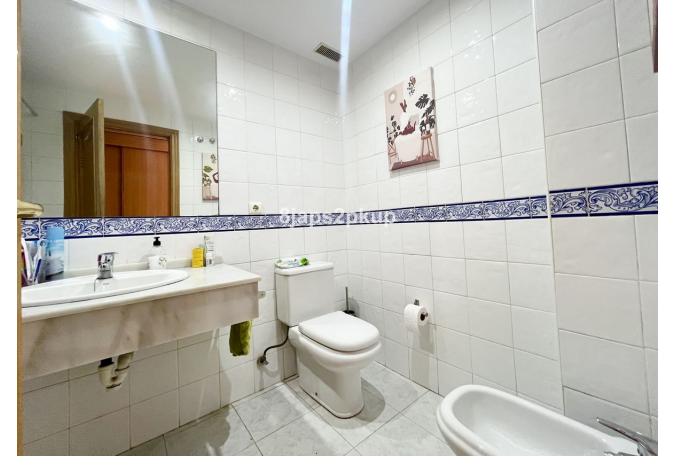

Cheap

2

2

79 m2

80 m2

Ground Floor Apartment, Estepona, Costa del Sol. 2 Bedrooms, 2 Bathrooms, Built 79 m², Terrace 59 m², Garden/Plot 80 m². Setting: Close To Sea, Close To Schools, Urbanisation. Orientation: East, South. Condition: Excellent. Pool: Communal. Climate Control: Air Conditioning. Views: Country, Garden. Features: Covered Terrace, Fitted Wardrobes, Private Terrace, Storage Room, Utility Room, Marble Flooring, Double Glazing. Furniture: Part Furnished. Kitchen: Fully Fitted. Garden: Private, Easy Maintenance. Security: Gated Complex, Entry Phone, 24 Hour Security. Parking: Underground, Private. Category: Cheap.

| Setting Close To Sea Close To Schools Urbanisation | Orientation  East  South        | <b>Condition</b> Excellent                                                                                         | <b>Pool</b> Communal        |
|----------------------------------------------------|---------------------------------|--------------------------------------------------------------------------------------------------------------------|-----------------------------|
| Climate Control Air Conditioning                   | <b>Views</b> ✓ Country ✓ Garden | Features Covered Terrace Fitted Wardrobes Private Terrace Storage Room Utility Room Marble Flooring Double Glazing | Furniture Part Furnished    |
| Kitchen<br>Fully Fitted                            | Garden Private Easy Maintenance | Security Gated Complex Entry Phone 24 Hour Security                                                                | Parking Underground Private |
| Category                                           |                                 |                                                                                                                    |                             |