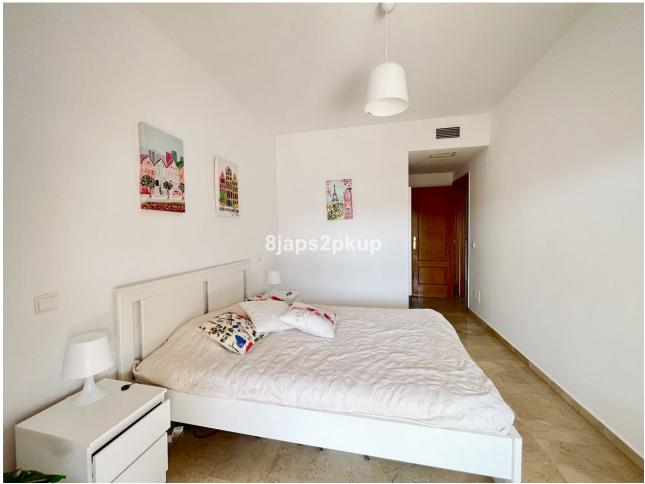

Cheap

2

2

79 m2

80 m2

Ground Floor Apartment, Estepona, Costa del Sol. 2 Bedrooms, 2 Bathrooms, Built 79 m², Terrace 59 m², Garden/Plot 80 m². Setting: Close To Sea, Close To Schools, Urbanisation. Orientation: East, South. Condition: Excellent. Pool: Communal. Climate Control: Air Conditioning. Views: Country, Garden. Features: Covered Terrace, Fitted Wardrobes, Private Terrace, Storage Room, Utility Room, Marble Flooring, Double Glazing. Furniture: Part Furnished. Kitchen: Fully Fitted. Garden: Private, Easy Maintenance. Security: Gated Complex, Entry Phone, 24 Hour Security. Parking: Underground, Private. Category: Cheap.