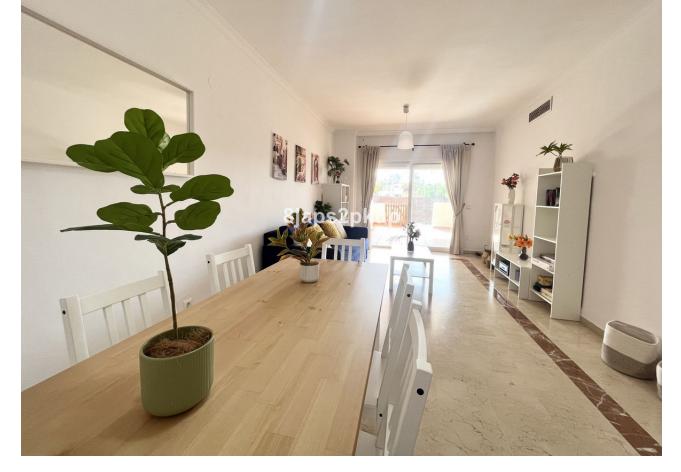

Cheap

2

2

79 m2

80 m2

Ground Floor Apartment, Estepona, Costa del Sol. 2 Bedrooms, 2 Bathrooms, Built 79 m², Terrace 59 m², Garden/Plot 80 m². Setting: Close To Sea, Close To Schools, Urbanisation. Orientation: East, South. Condition: Excellent. Pool: Communal. Climate Control: Air Conditioning. Views: Country, Garden. Features: Covered Terrace, Fitted Wardrobes, Private Terrace, Storage Room, Utility Room, Marble Flooring, Double Glazing. Furniture: Part Furnished. Kitchen: Fully Fitted. Garden: Private, Easy Maintenance. Security: Gated Complex, Entry Phone, 24 Hour Security. Parking: Underground, Private. Category: Cheap.

| Setting Close To Sea Close To Schools Urbanisation | Orientation  East  South        | <b>Condition</b> Excellent                                                                                         | <b>Pool</b> Communal        |
|----------------------------------------------------|---------------------------------|--------------------------------------------------------------------------------------------------------------------|-----------------------------|
| Climate Control Air Conditioning                   | <b>Views</b> ✓ Country ✓ Garden | Features Covered Terrace Fitted Wardrobes Private Terrace Storage Room Utility Room Marble Flooring Double Glazing | Furniture Part Furnished    |
| Kitchen<br>Fully Fitted                            | Garden Private Easy Maintenance | Security Gated Complex Entry Phone 24 Hour Security                                                                | Parking Underground Private |
| Category                                           |                                 |                                                                                                                    |                             |