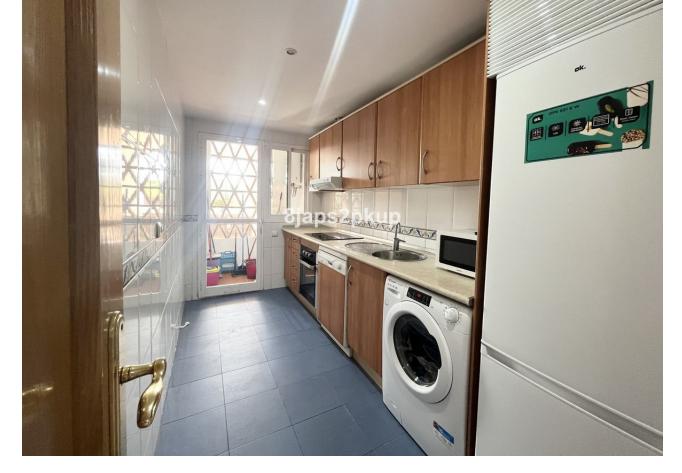

Cheap

2

2

79 m2

80 m2

Ground Floor Apartment, Estepona, Costa del Sol. 2 Bedrooms, 2 Bathrooms, Built 79 m², Terrace 59 m², Garden/Plot 80 m². Setting: Close To Sea, Close To Schools, Urbanisation. Orientation: East, South. Condition: Excellent. Pool: Communal. Climate Control: Air Conditioning. Views: Country, Garden. Features: Covered Terrace, Fitted Wardrobes, Private Terrace, Storage Room, Utility Room, Marble Flooring, Double Glazing. Furniture: Part Furnished. Kitchen: Fully Fitted. Garden: Private, Easy Maintenance. Security: Gated Complex, Entry Phone, 24 Hour Security. Parking: Underground, Private. Category: Cheap.

| Setting Close To Sea Close To Schools Urbanisation | Orientation  East  South        | <b>Condition</b> Excellent                                                                                         | <b>Pool</b> Communal        |
|----------------------------------------------------|---------------------------------|--------------------------------------------------------------------------------------------------------------------|-----------------------------|
| Climate Control Air Conditioning                   | <b>Views</b> ✓ Country ✓ Garden | Features Covered Terrace Fitted Wardrobes Private Terrace Storage Room Utility Room Marble Flooring Double Glazing | Furniture Part Furnished    |
| Kitchen<br>Fully Fitted                            | Garden Private Easy Maintenance | Security Gated Complex Entry Phone 24 Hour Security                                                                | Parking Underground Private |
| Category                                           |                                 |                                                                                                                    |                             |