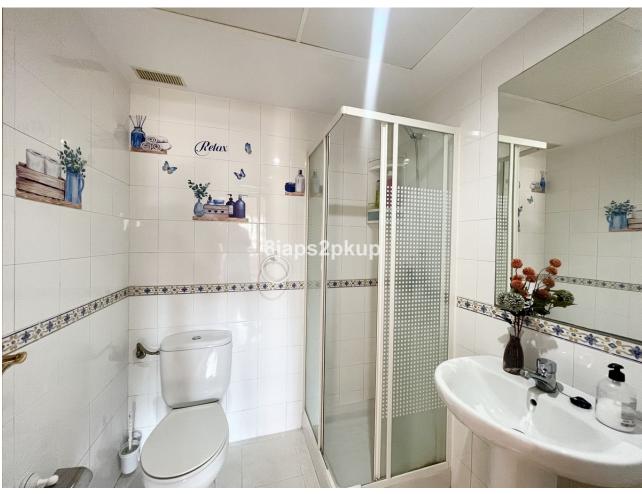

Cheap

2

2

79 m2

80 m2

Ground Floor Apartment, Estepona, Costa del Sol. 2 Bedrooms, 2 Bathrooms, Built 79 m², Terrace 59 m², Garden/Plot 80 m². Setting: Close To Sea, Close To Schools, Urbanisation. Orientation: East, South. Condition: Excellent. Pool: Communal. Climate Control: Air Conditioning. Views: Country, Garden. Features: Covered Terrace, Fitted Wardrobes, Private Terrace, Storage Room, Utility Room, Marble Flooring, Double Glazing. Furniture: Part Furnished. Kitchen: Fully Fitted. Garden: Private, Easy Maintenance. Security: Gated Complex, Entry Phone, 24 Hour Security. Parking: Underground, Private. Category: Cheap.

| Setting Close To Sea Close To Schools Urbanisation | Orientation  East  South        | <b>Condition</b> Excellent                                                                                         | <b>Pool</b> Communal        |
|----------------------------------------------------|---------------------------------|--------------------------------------------------------------------------------------------------------------------|-----------------------------|
| Climate Control Air Conditioning                   | <b>Views</b> ✓ Country ✓ Garden | Features Covered Terrace Fitted Wardrobes Private Terrace Storage Room Utility Room Marble Flooring Double Glazing | Furniture Part Furnished    |
| Kitchen<br>Fully Fitted                            | Garden Private Easy Maintenance | Security Gated Complex Entry Phone 24 Hour Security                                                                | Parking Underground Private |
| Category                                           |                                 |                                                                                                                    |                             |