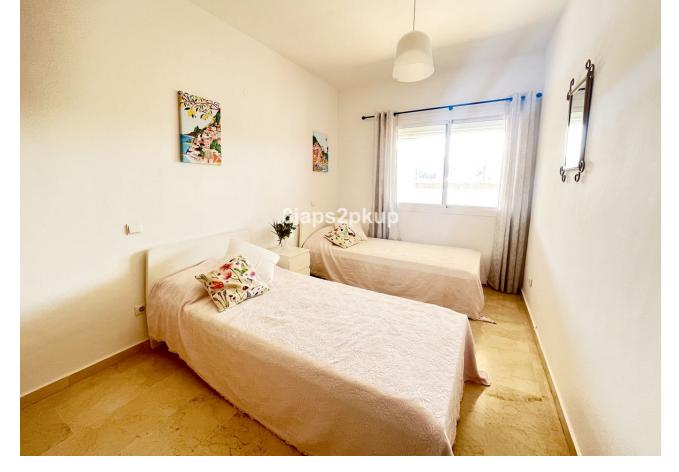

Cheap

2

2

79 m2

80 m2

Ground Floor Apartment, Estepona, Costa del Sol. 2 Bedrooms, 2 Bathrooms, Built 79 m², Terrace 59 m², Garden/Plot 80 m². Setting: Close To Sea, Close To Schools, Urbanisation. Orientation: East, South. Condition: Excellent. Pool: Communal. Climate Control: Air Conditioning. Views: Country, Garden. Features: Covered Terrace, Fitted Wardrobes, Private Terrace, Storage Room, Utility Room, Marble Flooring, Double Glazing. Furniture: Part Furnished. Kitchen: Fully Fitted. Garden: Private, Easy Maintenance. Security: Gated Complex, Entry Phone, 24 Hour Security. Parking: Underground, Private. Category: Cheap.