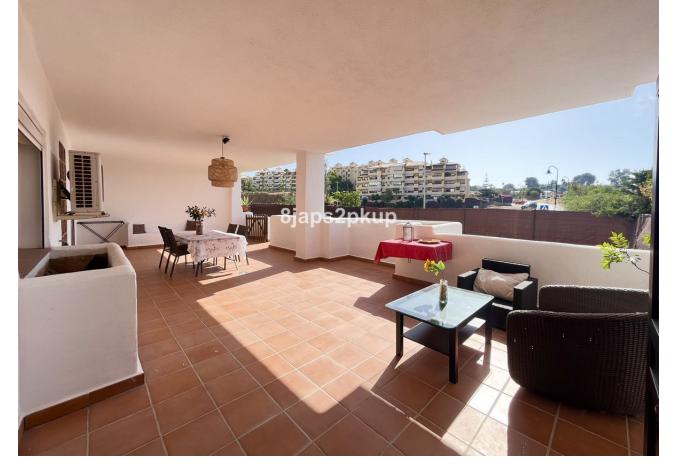

Cheap

2

2

79 m2

80 m2

Ground Floor Apartment, Estepona, Costa del Sol. 2 Bedrooms, 2 Bathrooms, Built 79 m², Terrace 59 m², Garden/Plot 80 m². Setting: Close To Sea, Close To Schools, Urbanisation. Orientation: East, South. Condition: Excellent. Pool: Communal. Climate Control: Air Conditioning. Views: Country, Garden. Features: Covered Terrace, Fitted Wardrobes, Private Terrace, Storage Room, Utility Room, Marble Flooring, Double Glazing. Furniture: Part Furnished. Kitchen: Fully Fitted. Garden: Private, Easy Maintenance. Security: Gated Complex, Entry Phone, 24 Hour Security. Parking: Underground, Private. Category: Cheap.