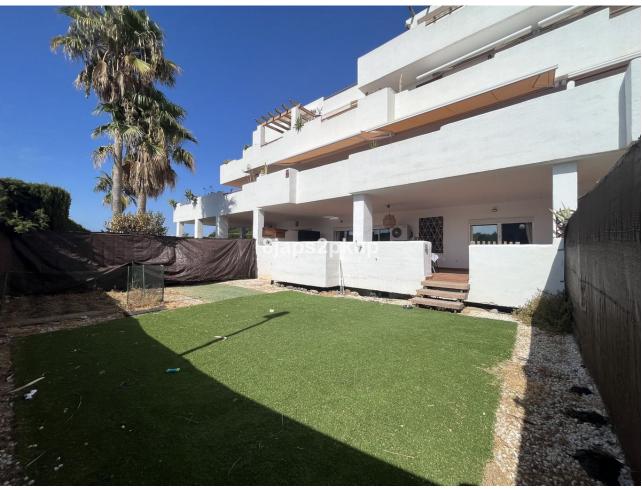

Cheap

2

2

79 m2

80 m2

Ground Floor Apartment, Estepona, Costa del Sol. 2 Bedrooms, 2 Bathrooms, Built 79 m², Terrace 59 m², Garden/Plot 80 m². Setting: Close To Sea, Close To Schools, Urbanisation. Orientation: East, South. Condition: Excellent. Pool: Communal. Climate Control: Air Conditioning. Views: Country, Garden. Features: Covered Terrace, Fitted Wardrobes, Private Terrace, Storage Room, Utility Room, Marble Flooring, Double Glazing. Furniture: Part Furnished. Kitchen: Fully Fitted. Garden: Private, Easy Maintenance. Security: Gated Complex, Entry Phone, 24 Hour Security. Parking: Underground, Private. Category: Cheap.

| Setting Close To Sea Close To Schools Urbanisation | Orientation  East  South        | <b>Condition</b> Excellent                                                                                         | <b>Pool</b> Communal        |
|----------------------------------------------------|---------------------------------|--------------------------------------------------------------------------------------------------------------------|-----------------------------|
| Climate Control Air Conditioning                   | <b>Views</b> ✓ Country ✓ Garden | Features Covered Terrace Fitted Wardrobes Private Terrace Storage Room Utility Room Marble Flooring Double Glazing | Furniture Part Furnished    |
| Kitchen<br>Fully Fitted                            | Garden Private Easy Maintenance | Security Gated Complex Entry Phone 24 Hour Security                                                                | Parking Underground Private |
| Category                                           |                                 |                                                                                                                    |                             |