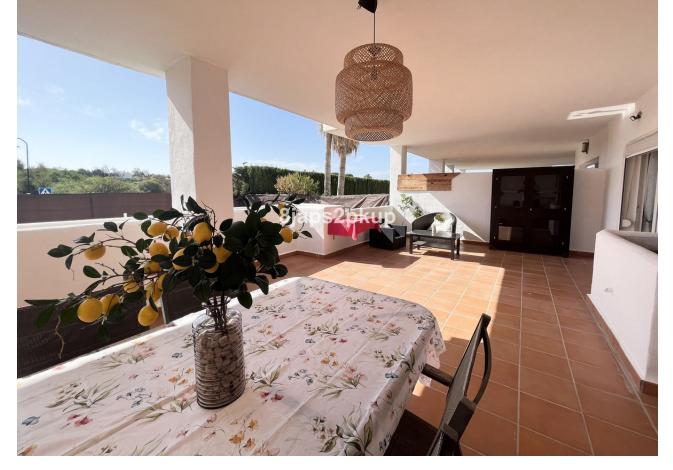

Cheap

2

2

79 m2

80 m2

Ground Floor Apartment, Estepona, Costa del Sol. 2 Bedrooms, 2 Bathrooms, Built 79 m², Terrace 59 m², Garden/Plot 80 m². Setting: Close To Sea, Close To Schools, Urbanisation. Orientation: East, South. Condition: Excellent. Pool: Communal. Climate Control: Air Conditioning. Views: Country, Garden. Features: Covered Terrace, Fitted Wardrobes, Private Terrace, Storage Room, Utility Room, Marble Flooring, Double Glazing. Furniture: Part Furnished. Kitchen: Fully Fitted. Garden: Private, Easy Maintenance. Security: Gated Complex, Entry Phone, 24 Hour Security. Parking: Underground, Private. Category: Cheap.

| Setting Close To Sea Close To Schools Urbanisation | Orientation  East  South        | <b>Condition</b> Excellent                                                                                         | <b>Pool</b> Communal        |
|----------------------------------------------------|---------------------------------|--------------------------------------------------------------------------------------------------------------------|-----------------------------|
| Climate Control Air Conditioning                   | <b>Views</b> ✓ Country ✓ Garden | Features Covered Terrace Fitted Wardrobes Private Terrace Storage Room Utility Room Marble Flooring Double Glazing | Furniture Part Furnished    |
| Kitchen<br>Fully Fitted                            | Garden Private Easy Maintenance | Security Gated Complex Entry Phone 24 Hour Security                                                                | Parking Underground Private |
| Category                                           |                                 |                                                                                                                    |                             |