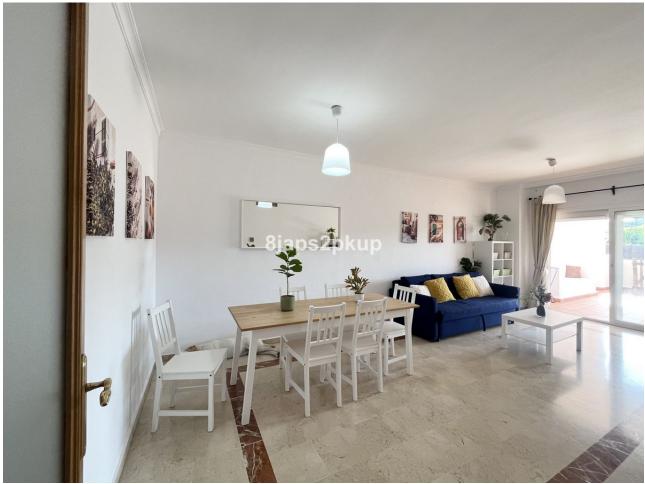

Cheap

2

2

79 m2

80 m2

Ground Floor Apartment, Estepona, Costa del Sol. 2 Bedrooms, 2 Bathrooms, Built 79 m², Terrace 59 m², Garden/Plot 80 m². Setting: Close To Sea, Close To Schools, Urbanisation. Orientation: East, South. Condition: Excellent. Pool: Communal. Climate Control: Air Conditioning. Views: Country, Garden. Features: Covered Terrace, Fitted Wardrobes, Private Terrace, Storage Room, Utility Room, Marble Flooring, Double Glazing. Furniture: Part Furnished. Kitchen: Fully Fitted. Garden: Private, Easy Maintenance. Security: Gated Complex, Entry Phone, 24 Hour Security. Parking: Underground, Private. Category: Cheap.

| Setting Close To Sea Close To Schools Urbanisation | Orientation  East  South        | <b>Condition</b> Excellent                                                                                         | <b>Pool</b> Communal        |
|----------------------------------------------------|---------------------------------|--------------------------------------------------------------------------------------------------------------------|-----------------------------|
| Climate Control Air Conditioning                   | <b>Views</b> ✓ Country ✓ Garden | Features Covered Terrace Fitted Wardrobes Private Terrace Storage Room Utility Room Marble Flooring Double Glazing | Furniture Part Furnished    |
| Kitchen<br>Fully Fitted                            | Garden Private Easy Maintenance | Security Gated Complex Entry Phone 24 Hour Security                                                                | Parking Underground Private |
| Category                                           |                                 |                                                                                                                    |                             |