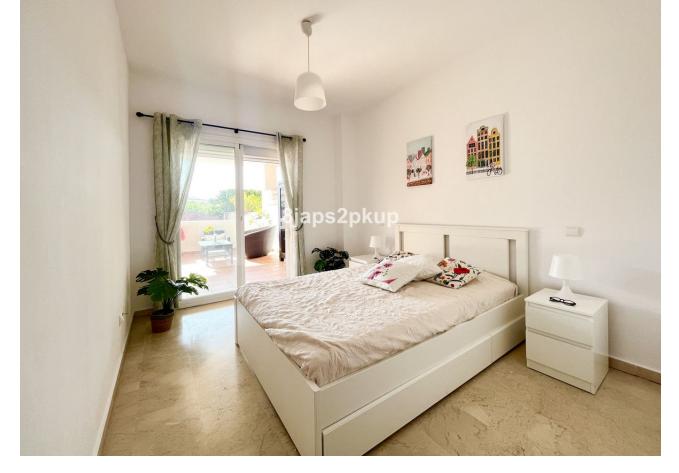

Cheap

2

2

79 m2

80 m2

Ground Floor Apartment, Estepona, Costa del Sol. 2 Bedrooms, 2 Bathrooms, Built 79 m², Terrace 59 m², Garden/Plot 80 m². Setting: Close To Sea, Close To Schools, Urbanisation. Orientation: East, South. Condition: Excellent. Pool: Communal. Climate Control: Air Conditioning. Views: Country, Garden. Features: Covered Terrace, Fitted Wardrobes, Private Terrace, Storage Room, Utility Room, Marble Flooring, Double Glazing. Furniture: Part Furnished. Kitchen: Fully Fitted. Garden: Private, Easy Maintenance. Security: Gated Complex, Entry Phone, 24 Hour Security. Parking: Underground, Private. Category: Cheap.

| Setting Close To Sea Close To Schools Urbanisation | Orientation  East  South        | <b>Condition</b> Excellent                                                                                         | <b>Pool</b> Communal        |
|----------------------------------------------------|---------------------------------|--------------------------------------------------------------------------------------------------------------------|-----------------------------|
| Climate Control Air Conditioning                   | <b>Views</b> ✓ Country ✓ Garden | Features Covered Terrace Fitted Wardrobes Private Terrace Storage Room Utility Room Marble Flooring Double Glazing | Furniture Part Furnished    |
| Kitchen<br>Fully Fitted                            | Garden Private Easy Maintenance | Security Gated Complex Entry Phone 24 Hour Security                                                                | Parking Underground Private |
| Category                                           |                                 |                                                                                                                    |                             |