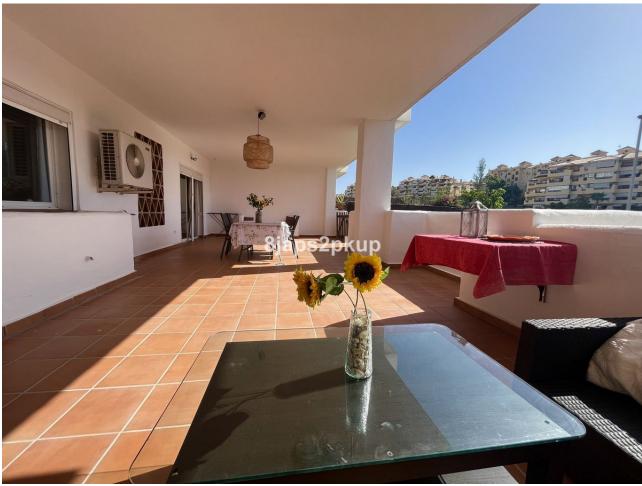

Cheap

2

2

79 m2

80 m2

Ground Floor Apartment, Estepona, Costa del Sol. 2 Bedrooms, 2 Bathrooms, Built 79 m², Terrace 59 m², Garden/Plot 80 m². Setting: Close To Sea, Close To Schools, Urbanisation. Orientation: East, South. Condition: Excellent. Pool: Communal. Climate Control: Air Conditioning. Views: Country, Garden. Features: Covered Terrace, Fitted Wardrobes, Private Terrace, Storage Room, Utility Room, Marble Flooring, Double Glazing. Furniture: Part Furnished. Kitchen: Fully Fitted. Garden: Private, Easy Maintenance. Security: Gated Complex, Entry Phone, 24 Hour Security. Parking: Underground, Private. Category: Cheap.