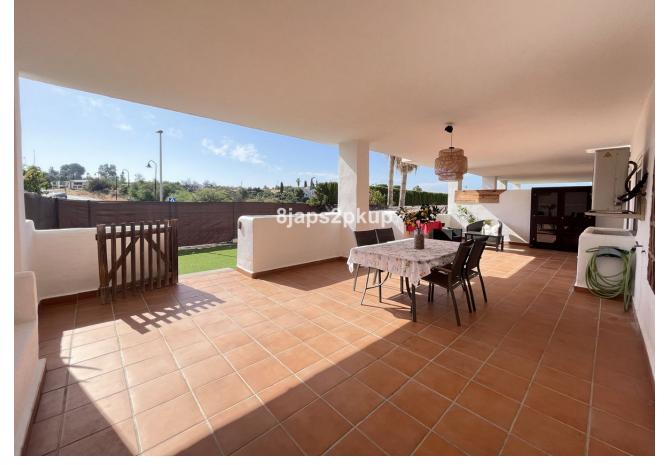

Cheap

2

2

79 m2

80 m2

Ground Floor Apartment, Estepona, Costa del Sol. 2 Bedrooms, 2 Bathrooms, Built 79 m², Terrace 59 m², Garden/Plot 80 m². Setting: Close To Sea, Close To Schools, Urbanisation. Orientation: East, South. Condition: Excellent. Pool: Communal. Climate Control: Air Conditioning. Views: Country, Garden. Features: Covered Terrace, Fitted Wardrobes, Private Terrace, Storage Room, Utility Room, Marble Flooring, Double Glazing. Furniture: Part Furnished. Kitchen: Fully Fitted. Garden: Private, Easy Maintenance. Security: Gated Complex, Entry Phone, 24 Hour Security. Parking: Underground, Private. Category: Cheap.

| Setting Close To Sea Close To Schools Urbanisation | Orientation  East  South        | <b>Condition</b> Excellent                                                                                         | <b>Pool</b> Communal        |
|----------------------------------------------------|---------------------------------|--------------------------------------------------------------------------------------------------------------------|-----------------------------|
| Climate Control Air Conditioning                   | <b>Views</b> ✓ Country ✓ Garden | Features Covered Terrace Fitted Wardrobes Private Terrace Storage Room Utility Room Marble Flooring Double Glazing | Furniture Part Furnished    |
| Kitchen<br>Fully Fitted                            | Garden Private Easy Maintenance | Security Gated Complex Entry Phone 24 Hour Security                                                                | Parking Underground Private |
| Category                                           |                                 |                                                                                                                    |                             |