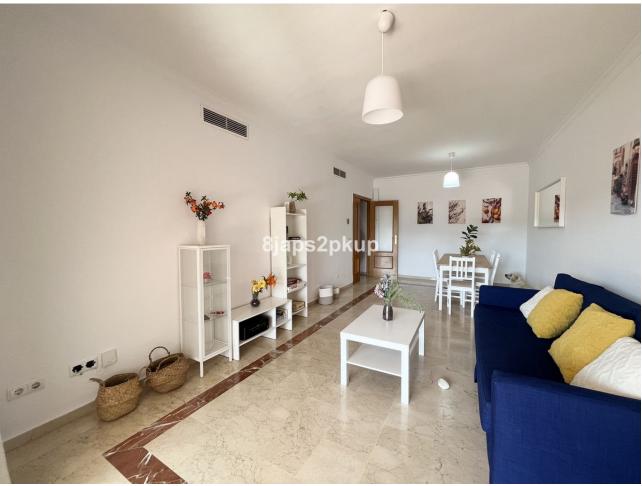

Cheap

2

2

79 m2

80 m2

Ground Floor Apartment, Estepona, Costa del Sol. 2 Bedrooms, 2 Bathrooms, Built 79 m², Terrace 59 m², Garden/Plot 80 m². Setting: Close To Sea, Close To Schools, Urbanisation. Orientation: East, South. Condition: Excellent. Pool: Communal. Climate Control: Air Conditioning. Views: Country, Garden. Features: Covered Terrace, Fitted Wardrobes, Private Terrace, Storage Room, Utility Room, Marble Flooring, Double Glazing. Furniture: Part Furnished. Kitchen: Fully Fitted. Garden: Private, Easy Maintenance. Security: Gated Complex, Entry Phone, 24 Hour Security. Parking: Underground, Private. Category: Cheap.

| Setting Close To Sea Close To Schools Urbanisation | Orientation  East  South        | <b>Condition</b> Excellent                                                                                         | <b>Pool</b> Communal        |
|----------------------------------------------------|---------------------------------|--------------------------------------------------------------------------------------------------------------------|-----------------------------|
| Climate Control Air Conditioning                   | <b>Views</b> ✓ Country ✓ Garden | Features Covered Terrace Fitted Wardrobes Private Terrace Storage Room Utility Room Marble Flooring Double Glazing | Furniture Part Furnished    |
| Kitchen<br>Fully Fitted                            | Garden Private Easy Maintenance | Security Gated Complex Entry Phone 24 Hour Security                                                                | Parking Underground Private |
| Category                                           |                                 |                                                                                                                    |                             |